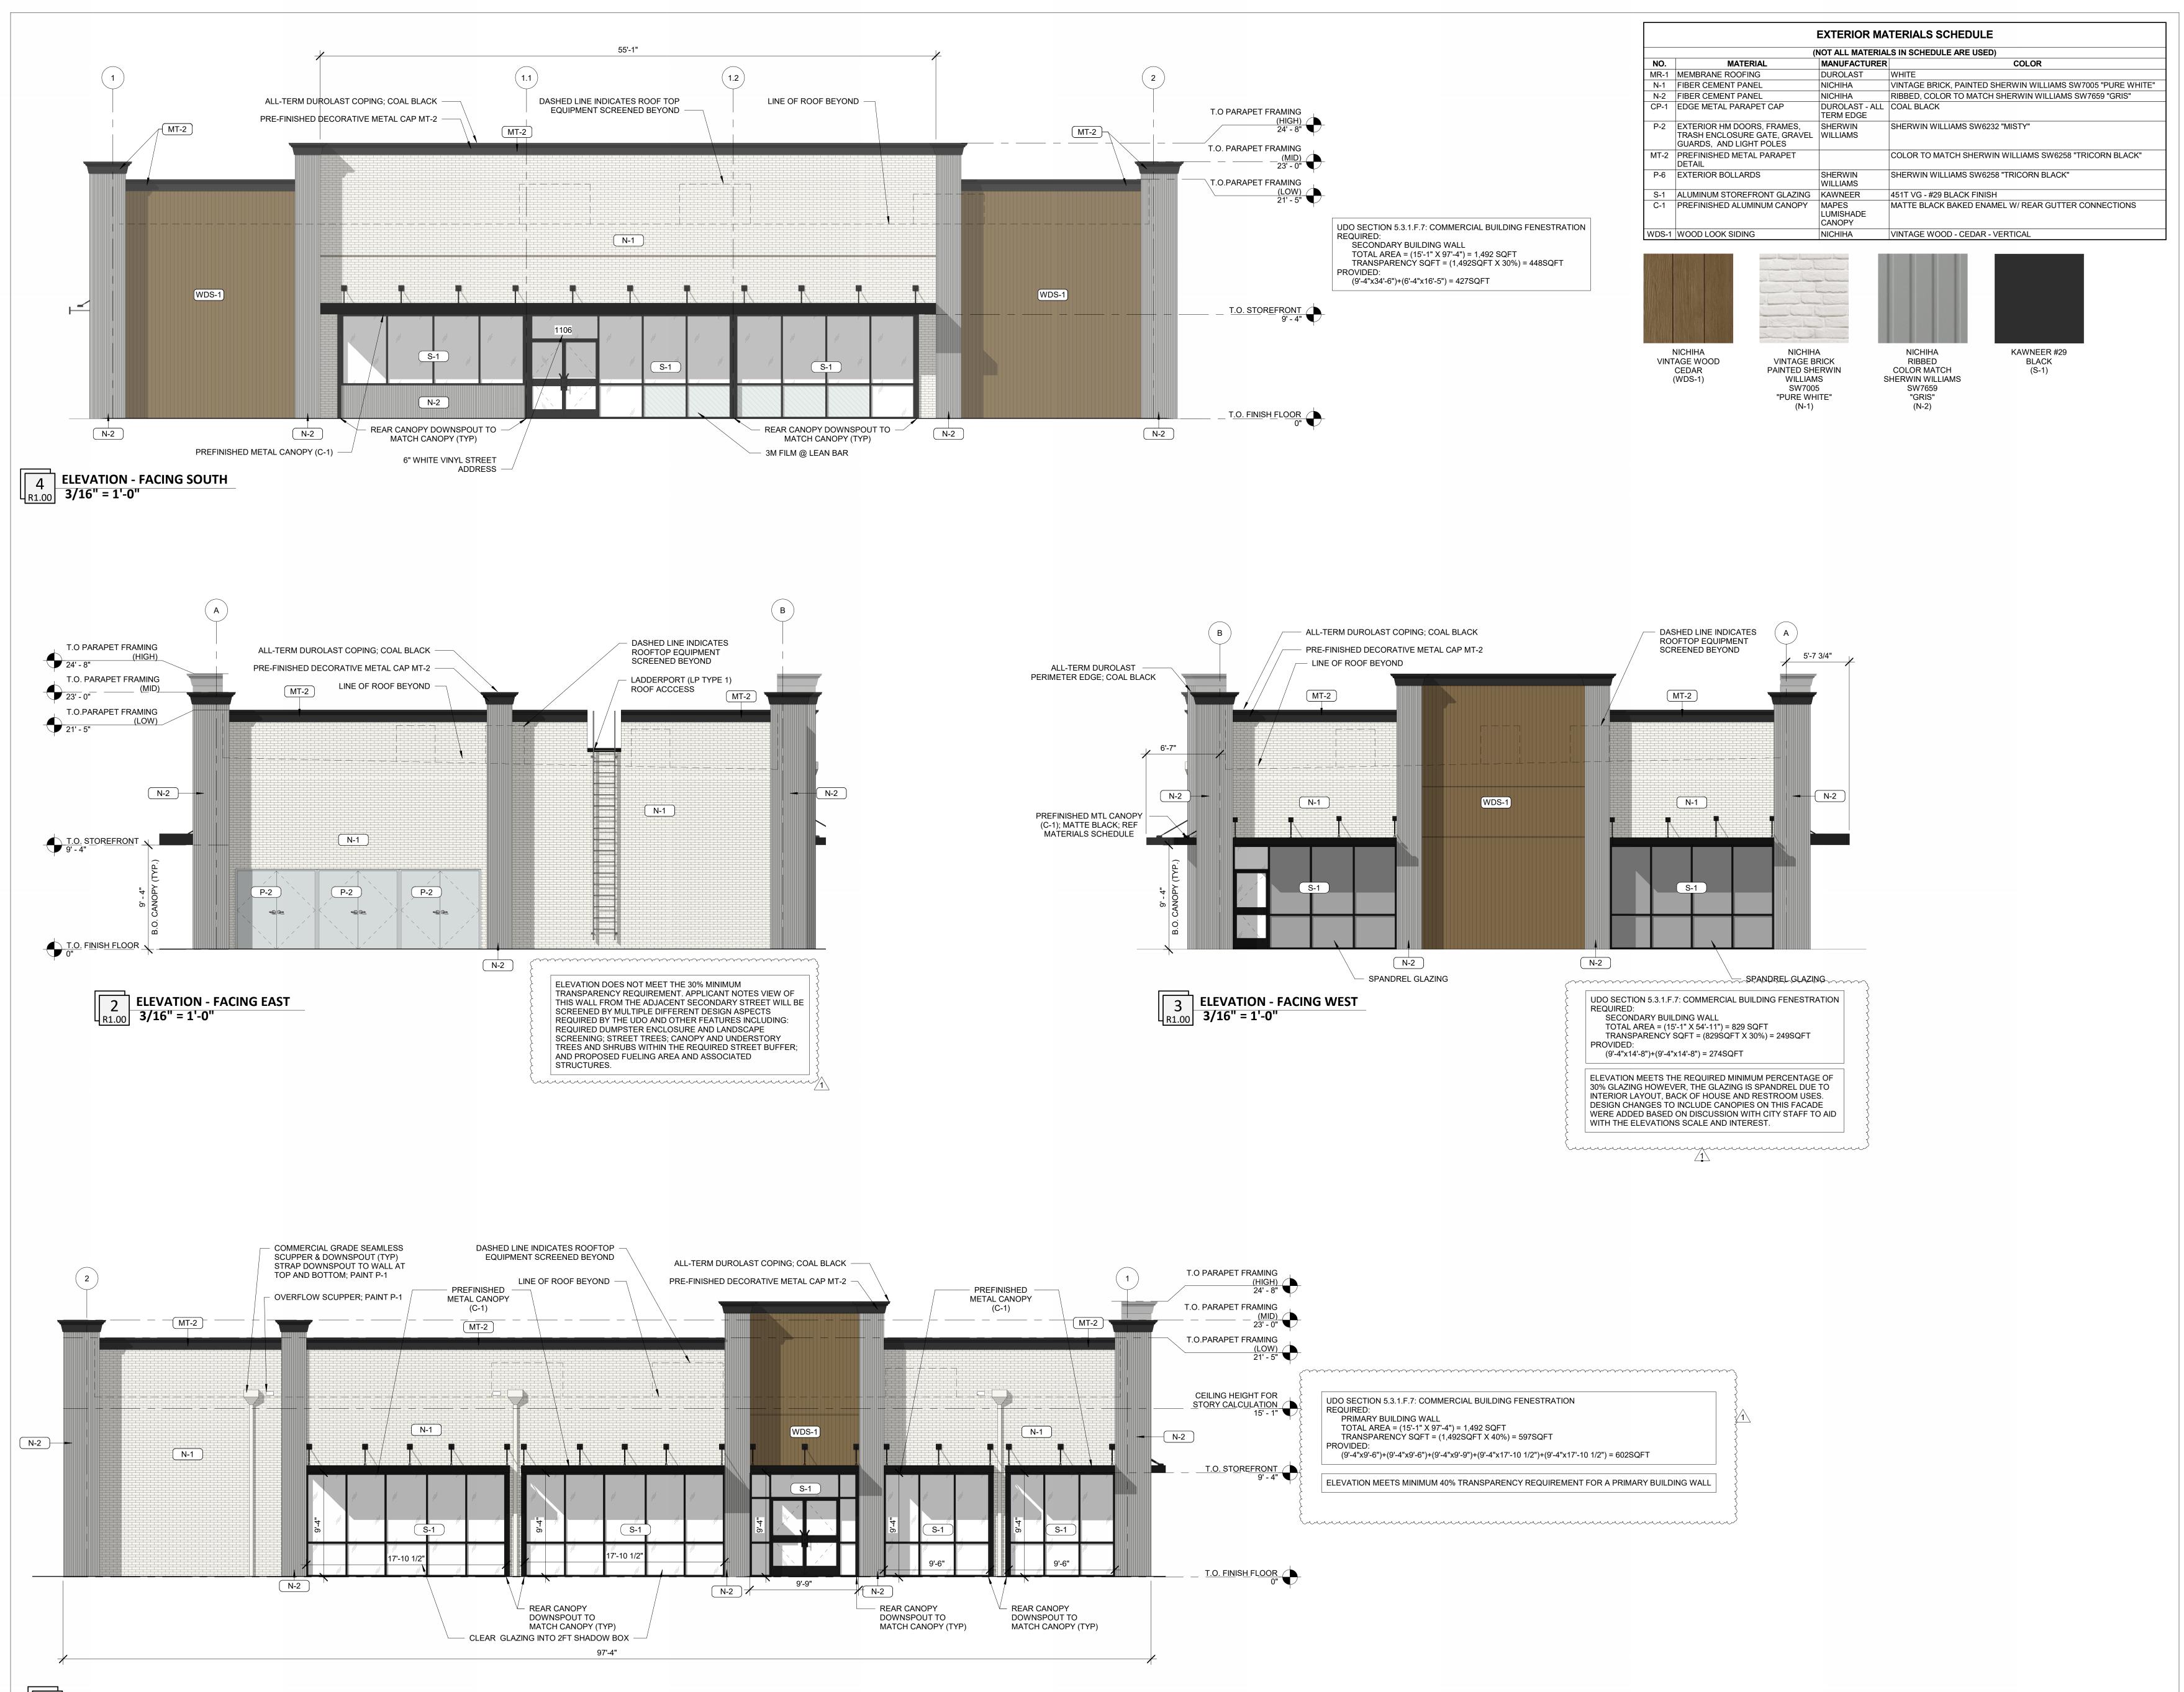

CLIENT NAME
CROSLAND SOUTHEAST
121 W TRADE ST,
CHARLOTTE, NC, 28202

<u>TENANT</u>

©Copyright 2023

PROTO:9350-CST-2022-01

RENDELL AVENUE ON, NC 27597

1106 N.

NOTRUCTION

04/28/2023

REVISIONS

NO. DATE DESCRIPTION

 Drawing Size:
 Project #:

 30 x 42
 22121

Drawn By: Checked By:

JMA ADF

Title:

SHELL PLAN

CLIENT NAME CROSLAND SOUTHEAST 121 W TRADE ST, CHARLOTTE, NC, 28202

<u>TENANT</u>

PROTO:9350-CST-2022-01

106 N.

*Architect Name* - RYAN M. FAUST Architect Number - 14521 THE SEAL & SIGNATURE APPLY ONLY TO THE DOCUMENT TO WHICH THEY ARE AFFIXED & WE EXPRESSLY DISCLAIM ANY RESPONSIBILITY FOR ALL OTHER PLANS, SPECIFICATIONS, ESTIMATES, REPORTS OR OTHER DOCUMENTS OR INSTRUMENTS RELATING TO OR INTENDED TO BE USED FOR ANY PART OR PARTS OF THE PROJECT.

REVISIONS NO. DATE DESCRIPTION 06/07/2023 Revision 2

Drawing Size: | Project #: 30 x 42 22121

ADF

Checked By:

**REVIEW BOARD** 

**ELEVATIONS** 

Drawn By:

Title:

Sheet Number: R1.00

Date: 04/28/2023 Store #: 1055397