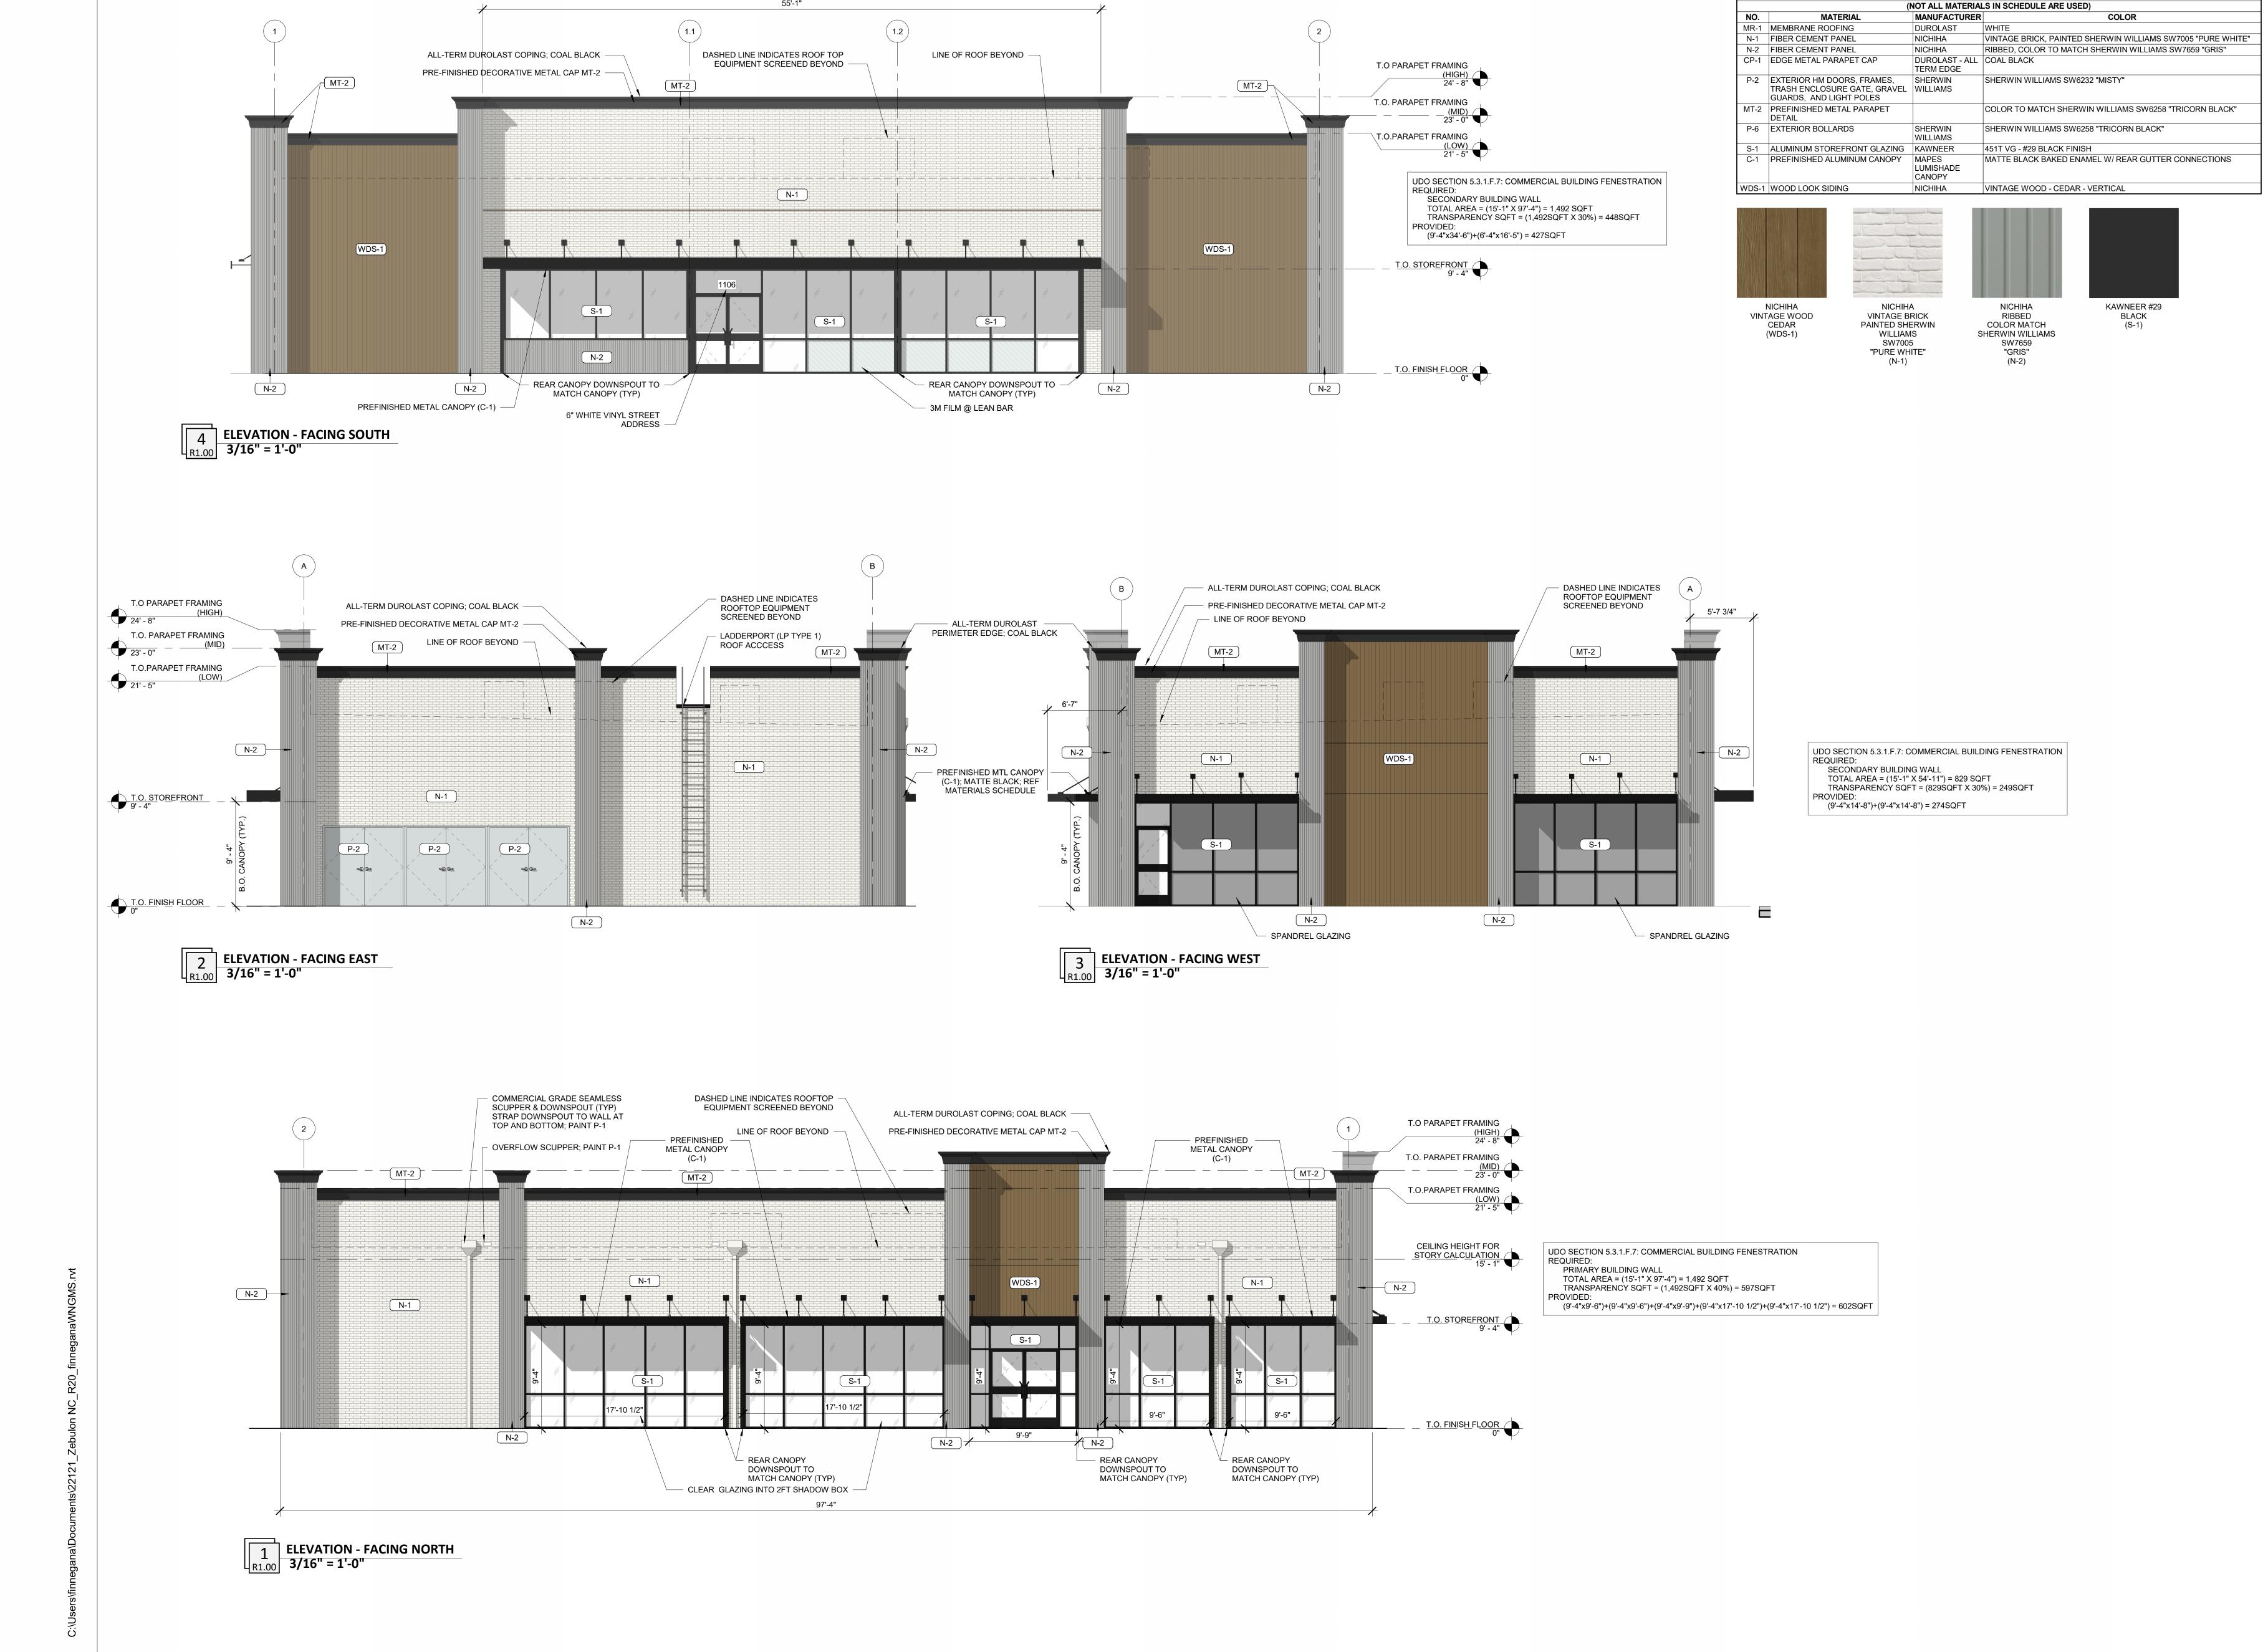

CLIENT NAME

CROSLAND SOUTHEAST
121 W TRADE ST,
CHARLOTTE, NC, 28202

<u>TENANT</u>

©Copyright 2023

PROTO:9350-CST-2022-01

1106 N. ARENDELL AVENUE ZEBULON, NC 27597

NOTFORTION

04/28/2023

STUDIO

702 SE 5TH ST. SUITE 30 BENTONVILLE, AR 72712 TEL: 479.579.9959

©Copyright 2023

**EXTERIOR MATERIALS SCHEDULE** 

Drawings & Specifications as instruments of service are & shall remain the property of the Architect. They are not to be used on other projects or extensions to this project except by agreement in writing & with appropriate compensation to the Architect. Contractor is responsible for confirming and correlating dimensionat job site; the Architect will not be responsible for construction means, methods, techniques, sequences or procedures, or for safety precautions and programs in connection with the project.

CLIENT NAME CROSLAND SOUTHEAST 121 W TRADE ST, CHARLOTTE, NC, 28202

<u>TENANT</u>

PROTO:9350-CST-2022-01

106 N.

Architect Name - RYAN M. FAUST Architect Number - 14521 THE SEAL & SIGNATURE APPLY ONLY TO THE DOCUMENT TO WHICH THEY ARE AFFIXED & WE EXPRESSLY DISCLAIM ANY RESPONSIBILITY FOR ALL OTHER PLANS, SPECIFICATIONS, ESTIMATES, REPORTS OR OTHER DOCUMENTS OR INSTRUMENTS RELATING TO OR INTENDED TO BE USED FOR ANY PART OR PARTS OF THE PROJECT.

REVISIONS NO. DATE DESCRIPTION

Drawing Size: | Project #: 30 x 42 Drawn By: Checked By: Title:

> **REVIEW BOARD ELEVATIONS**

Sheet Number: R1.00

Date: 04/28/2023 Store #: 1055397