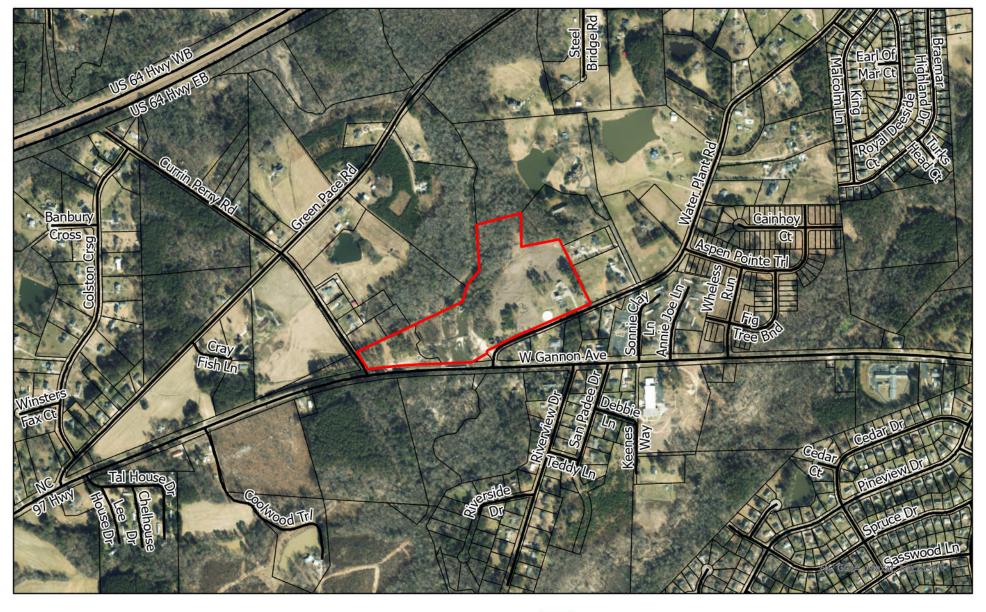

### **Discussion:**

The Zebulon Parks Department is seeking to rezone two parcels, totaling 22.23 acres, from the Wake County R-40 Zoning District to the Zebulon R2 Zoning District. This rezoning request is part of the ongoing redevelopment of Little River Park, which has been maintained by the Town of Zebulon since the mid-to-late 1980s. Currently, the park is located under county zoning and is outside the corporate limits of the town.

### **Attachments:**

- 1. Application
- 2. Future Land Use Map
- 3. Aerial Map
- 4. Zoning Map
- 5. Labeled Site Photos
- 6. Public Hearing Notification Affidavit
- 7. Principal Use Table Excerpt