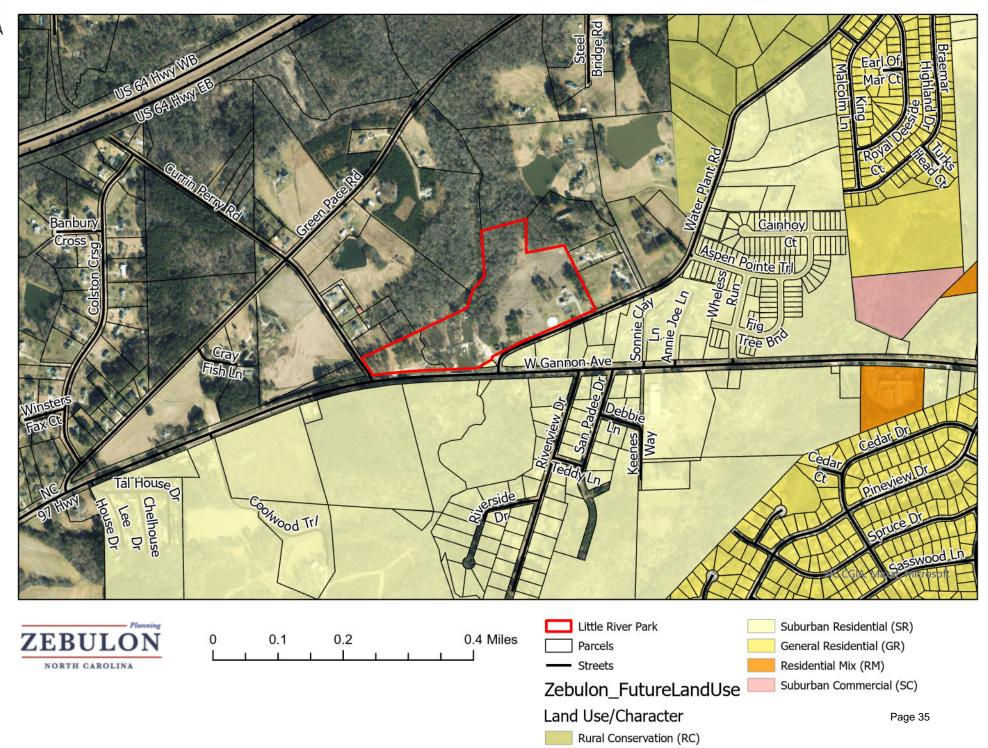

### Comprehensive Land Use Plan:

Although these lots are not located within the future growth area as outlined in the Comprehensive Land Use Plan, the plan does support the development of a Parks and Recreation Master Plan. One of the key goals of this plan is to support the future of Little River Dam and Park. "Future of Little River Dam and Park, with ideas ranging from active development (with

### **Attachments:**

- 1. Application
- 2. Future Land Use Map
- 3. Aerial Map
- 4. Zoning Map
- 5. Labeled Site Photos
- 6. Public Hearing Notification Affidavit
- 7. Principal Use Table Excerpt