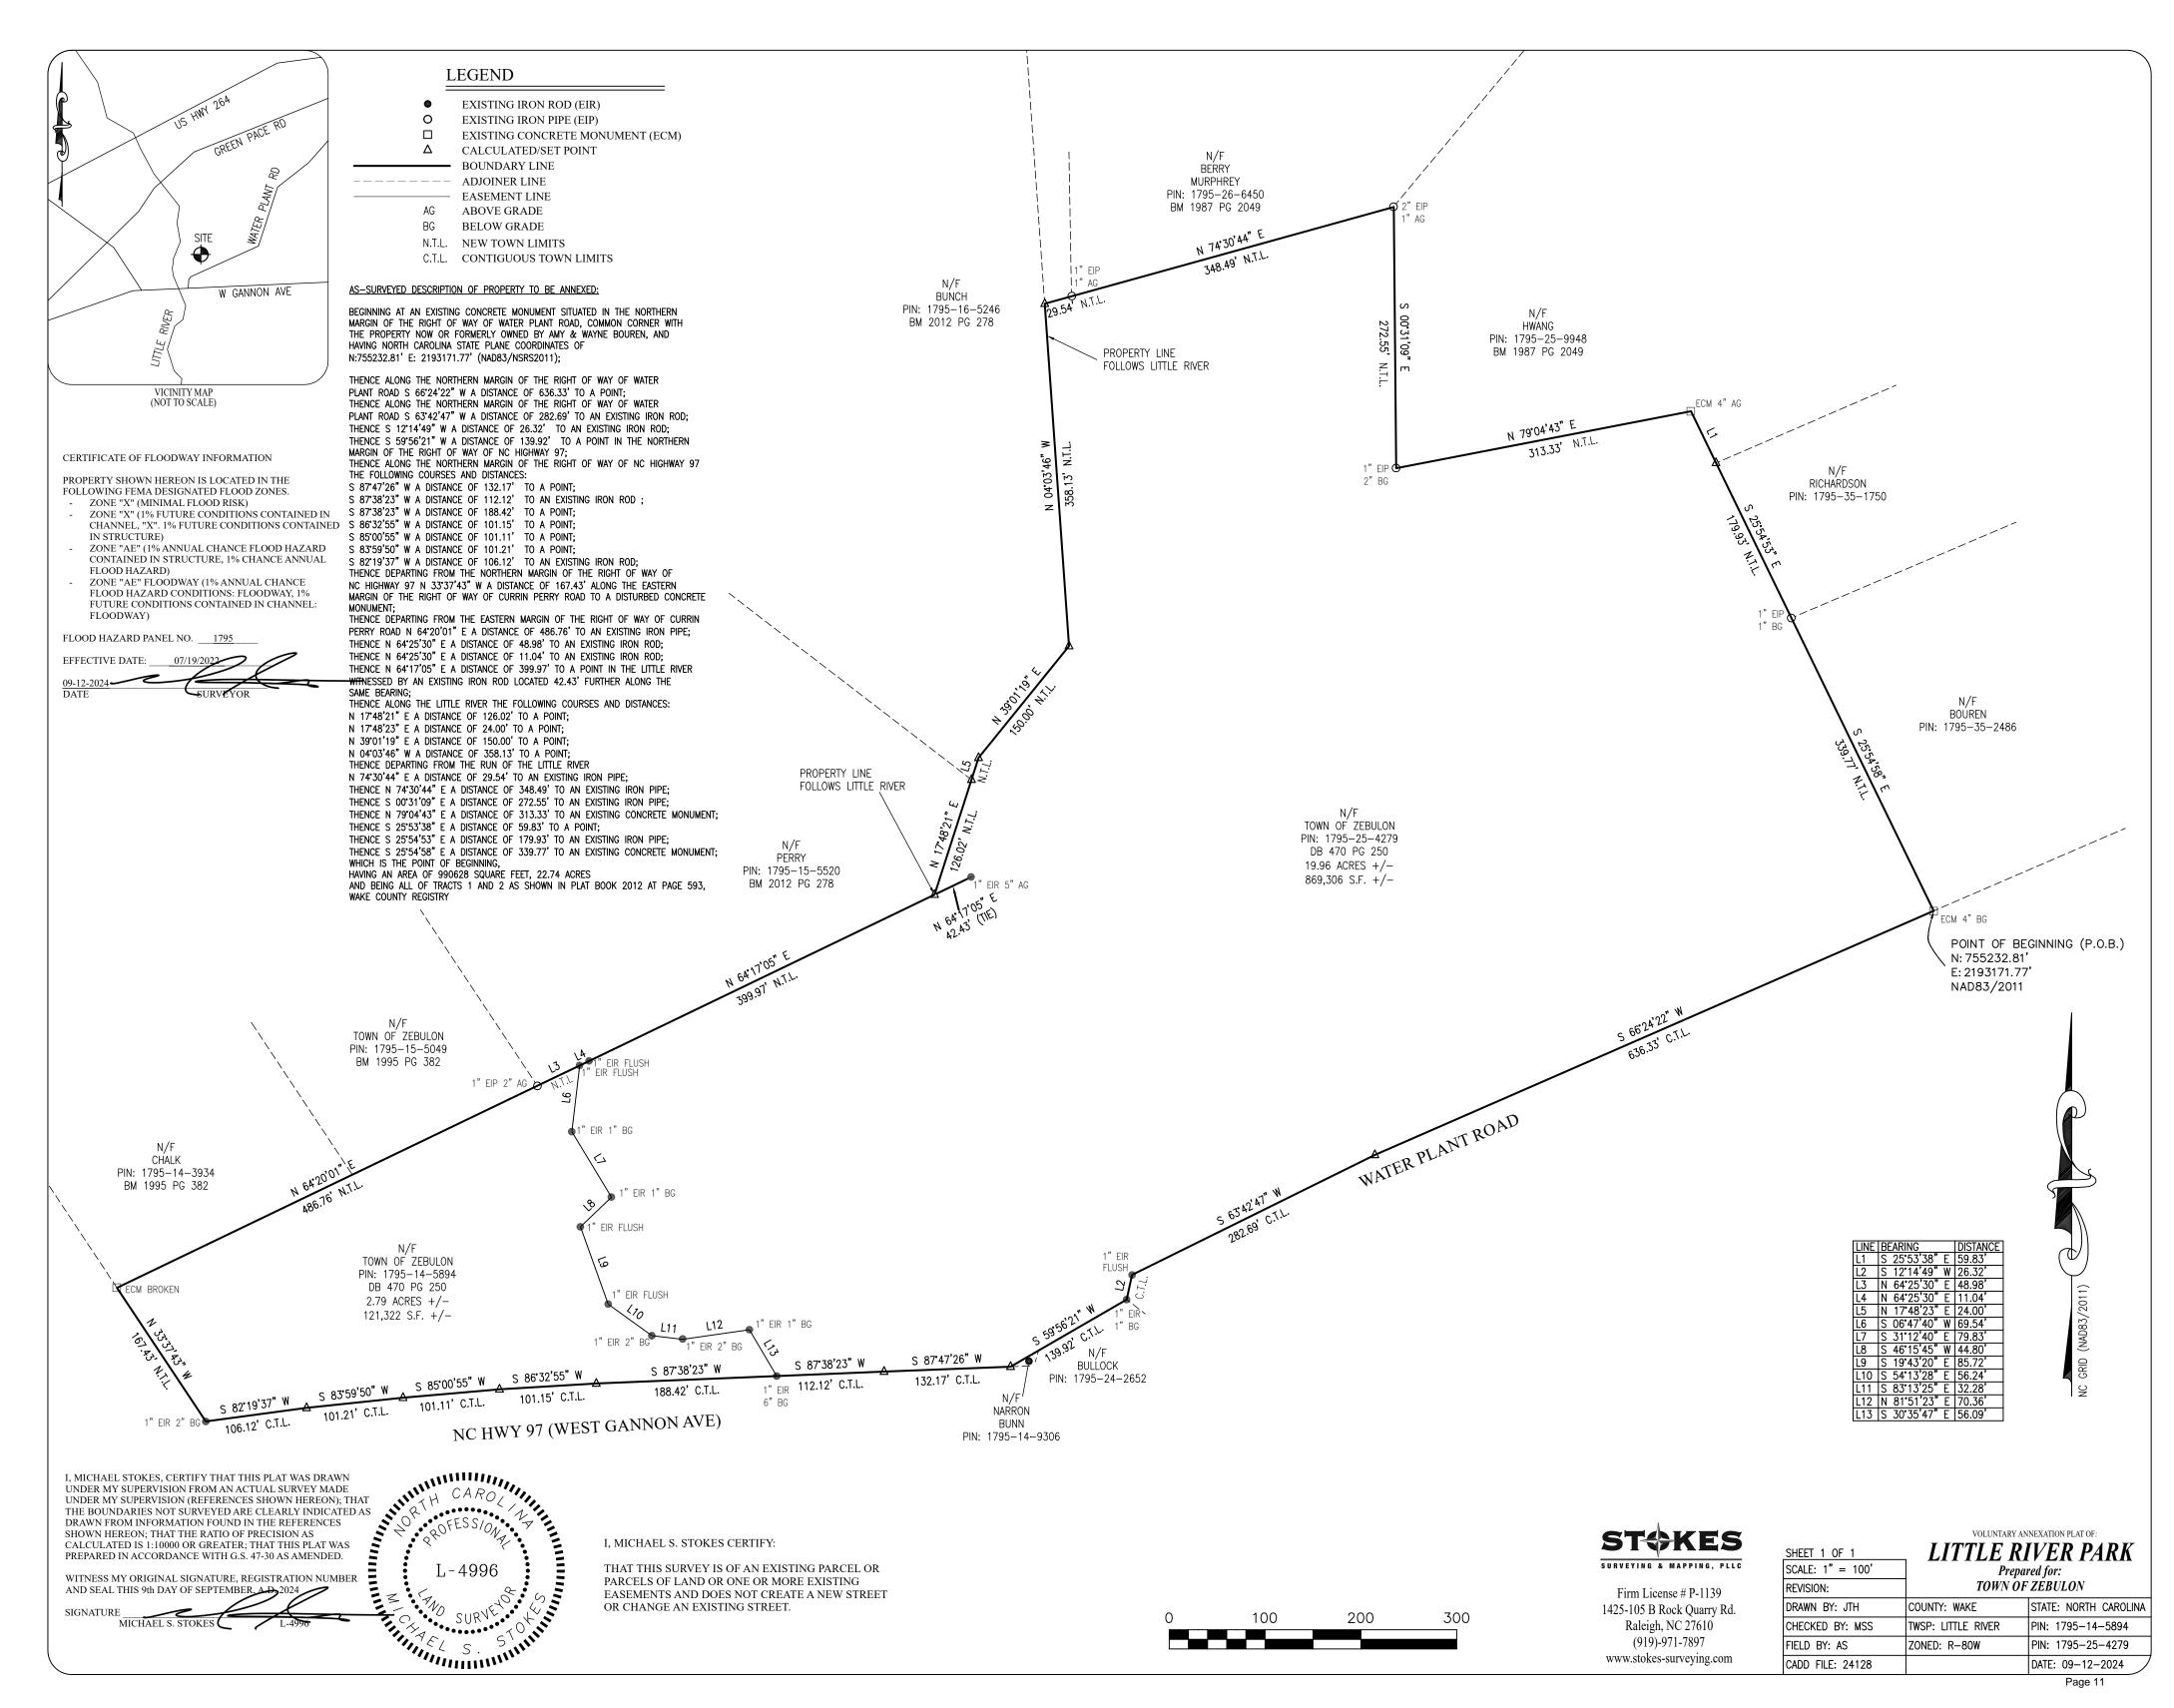

### AS-SURVEYED DESCRIPTION OF PROPERTY TO BE ANNEXED:

BEGINNING AT AN EXISTING CONCRETE MONUMENT SITUATED IN THE NORTHERN MARGIN OF THE RIGHT OF WAY OF WATER PLANT ROAD, COMMON CORNER WITH THE PROPERTY NOW OR FORMERLY OWNED BY AMY & WAYNE BOUREN, AND HAVING NORTH CAROLINA STATE PLANE COORDINATES OF N:755232.81' E: 2193171.77' (NAD83/NSRS2011);

THENCE ALONG THE NORTHERN MARGIN OF THE RIGHT OF WAY OF WATER PLANT ROAD S 66°24'22" W A DISTANCE OF 636.33' TO A POINT; THENCE ALONG THE NORTHERN MARGIN OF THE RIGHT OF WAY OF WATER PLANT ROAD S 63°42'47" W A DISTANCE OF 282.69' TO AN EXISTING IRON ROD; THENCE S 12°14'49" W A DISTANCE OF 26.32' TO AN EXISTING IRON ROD; THENCE S 59°56'21" W A DISTANCE OF 139.92' TO A POINT IN THE NORTHERN MARGIN OF THE RIGHT OF WAY OF NC HIGHWAY 97; THENCE ALONG THE NORTHERN MARGIN OF THE RIGHT OF WAY OF NC HIGHWAY 97 THE FOLLOWING COURSES AND DISTANCES: S 87°47'26" W A DISTANCE OF 132.17' TO A POINT; S 87°38'23" W A DISTANCE OF 112.12' TO AN EXISTING IRON ROD; S 87°38'23" W A DISTANCE OF 188.42' TO A POINT; S 86°32'55" W A DISTANCE OF 101.15' TO A POINT; S 85°00'55" W A DISTANCE OF 101.11' TO A POINT; S 83°59'50" W A DISTANCE OF 101.21' TO A POINT; S 82°19'37" W A DISTANCE OF 106.12' TO AN EXISTING IRON ROD; THENCE DEPARTING FROM THE NORTHERN MARGIN OF THE RIGHT OF WAY OF NC HIGHWAY 97 N 33°37'43" W A DISTANCE OF 167.43' ALONG THE EASTERN MARGIN OF THE RIGHT OF WAY OF CURRIN PERRY ROAD TO A DISTURBED CONCRETE MONUMENT;

THENCE DEPARTING FROM THE EASTERN MARGIN OF THE RIGHT OF WAY OF CURRIN PERRY ROAD N 64°20'01" E A DISTANCE OF 486.76' TO AN EXISTING IRON PIPE; THENCE N 64°25'30" E A DISTANCE OF 48.98' TO AN EXISTING IRON ROD; THENCE N 64°25'30" E A DISTANCE OF 11.04' TO AN EXISTING IRON ROD; THENCE N 64°17'05" E A DISTANCE OF 399.97' TO A POINT IN THE LITTLE RIVER WITNESSED BY AN EXISTING IRON ROD LOCATED 42.43' FURTHER ALONG THE SAME BEARING:

THENCE ALONG THE LITTLE RIVER THE FOLLOWING COURSES AND DISTANCES:

N 17°48'21" E A DISTANCE OF 126.02' TO A POINT;

N 17°48'23" E A DISTANCE OF 24.00' TO A POINT:

N 39°01'19" E A DISTANCE OF 150.00' TO A POINT;

N 04°03'46" W A DISTANCE OF 358.13' TO A POINT;

THENCE DEPARTING FROM THE RUN OF THE LITTLE RIVER

N 74°30'44" E A DISTANCE OF 29.54' TO AN EXISTING IRON PIPE;

THENCE N 74°30'44" E A DISTANCE OF 348.49' TO AN EXISTING IRON PIPE;

THENCE S 00°31'09" E A DISTANCE OF 272.55' TO AN EXISTING IRON PIPE;

THENCE N 79°04'43" E A DISTANCE OF 313.33' TO AN EXISTING CONCRETE MONUMENT;

THENCE S 25°53'38" E A DISTANCE OF 59.83' TO A POINT;

THENCE S 25°54'53" E A DISTANCE OF 179.93' TO AN EXISTING IRON PIPE;

THENCE S 25°54'58" E A DISTANCE OF 339.77' TO AN EXISTING CONCRETE MONUMENT;

WHICH IS THE POINT OF BEGINNING,

HAVING AN AREA OF 990628 SQUARE FEET, 22.74 ACRES

AND BEING ALL OF TRACTS 1 AND 2 AS SHOWN IN PLAT BOOK 2012 AT PAGE 593,