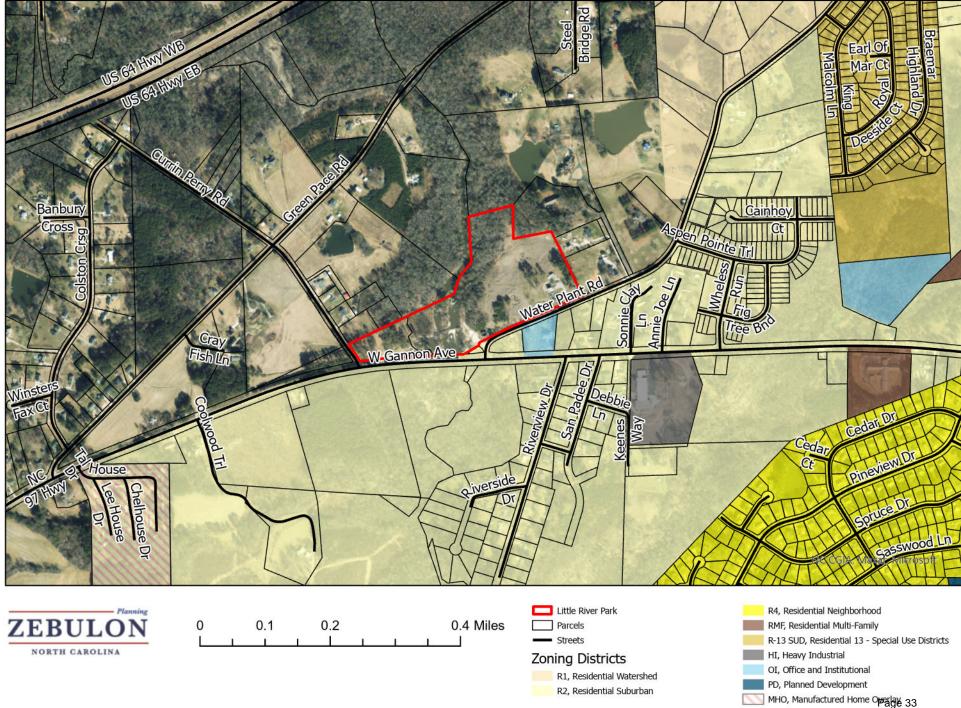

### **Attachments:**

- 1. Application
- 2. Future Land Use Map
- 3. Aerial Map
- 4. Zoning Map
- 5. Labeled Site Photos
- 6. Public Hearing Notification Affidavit
- 7. Principal Use Table Excerpt

Parks are an allowed amenity in zone R1. This zoning will not change the use of either parcel and will be consistent with purposed, goals, objectives and policies of the town's adopted guidance.

3. Please explain how an approval of the Zoning Map Amendment is reasonable and in the public interest;