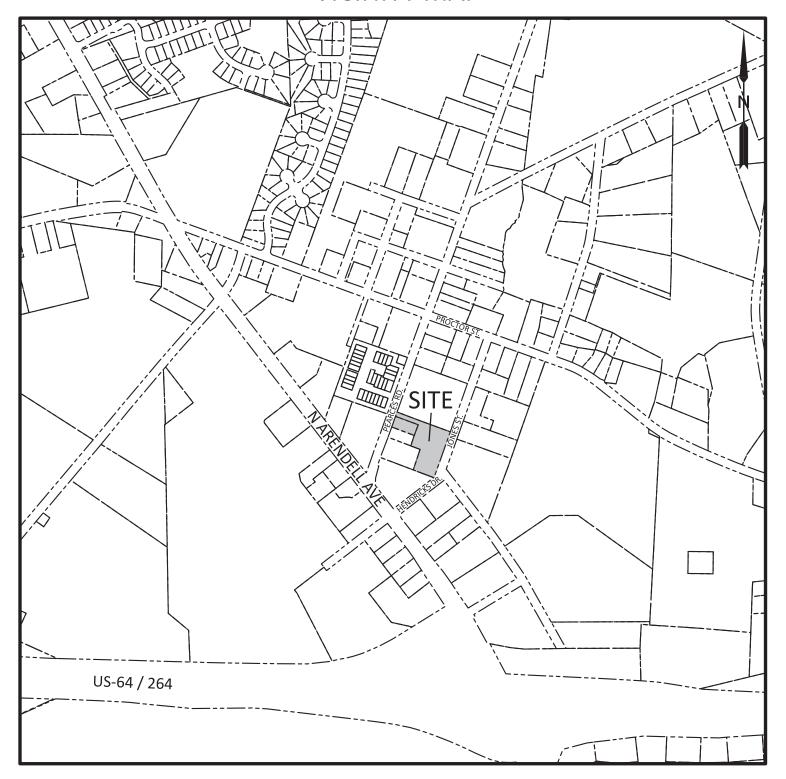

The properties are located between Jones St and Pearces Road with frontages on both roads.

# 301 JONES STREET AND 108 PEARCES ROAD ZEBULON, NC 27597

# **VICINITY MAP**

CG ENTERPRISES OF NC LLC 1609 WHISPERING MEADOWS DRIVE ZEBULON, NC 27597 **CONTACT: CURTIS GINGLES** PHONE: 470-309-4479

**DEVELOPER** 

EMAIL: CUR\_GIN@MSN.COM