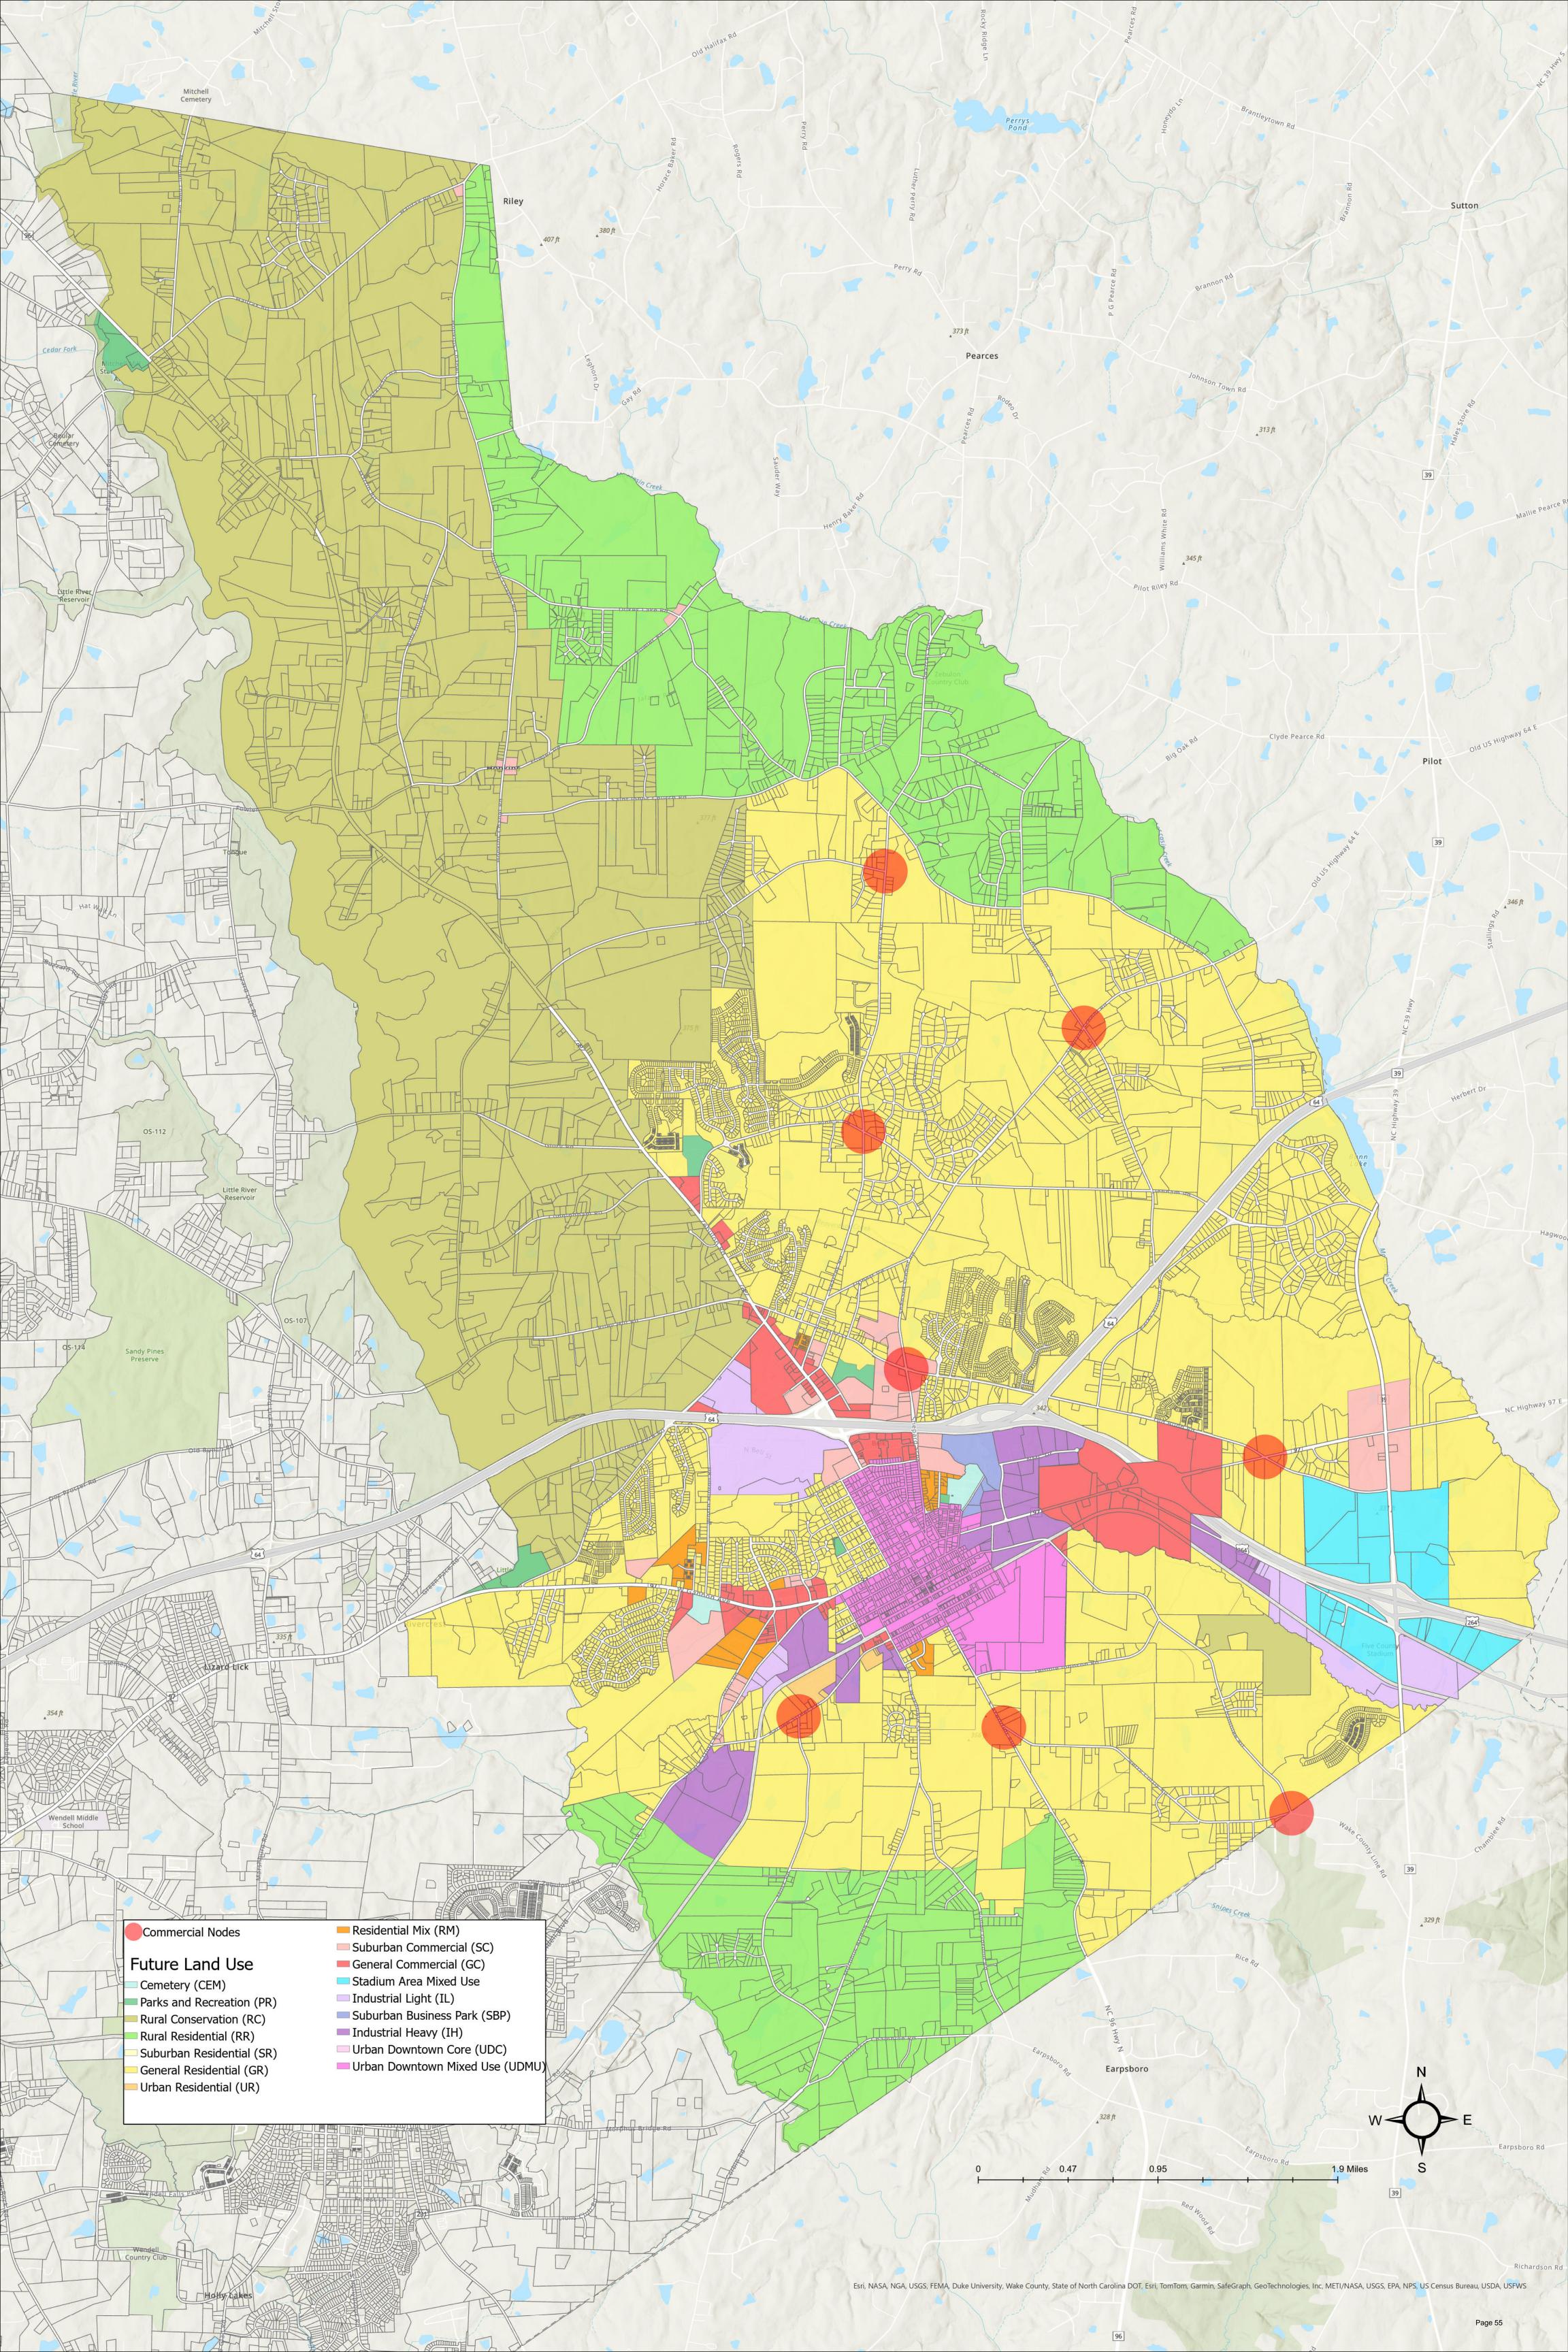

### Comprehensive Land Use Plan:

The Future Land Use and Character Map designates the future use of the property as Suburban Commercial (SC). The SC designation is a designation that involves commercial developments, whether at a neighborhood-focused or larger scale, that stand apart from most auto-oriented contemporary development. (re. Grow Zebulon: Comprehensive Land Use Plan (Land Use and Development section pg.17)).

The proposed conditional rezoning of General Commercial with the use of a fitness center and retail space is consistent with the Comprehensive Land Use Plan providing retail and a fitness center within close proximity to the Town's Urban Core. The proposed rezoning plan is consistent with the Zebulon Comprehensive Plan (Future Land Use and Character Map) which indicates a future land use of Suburban Commercial (SC) for this site.