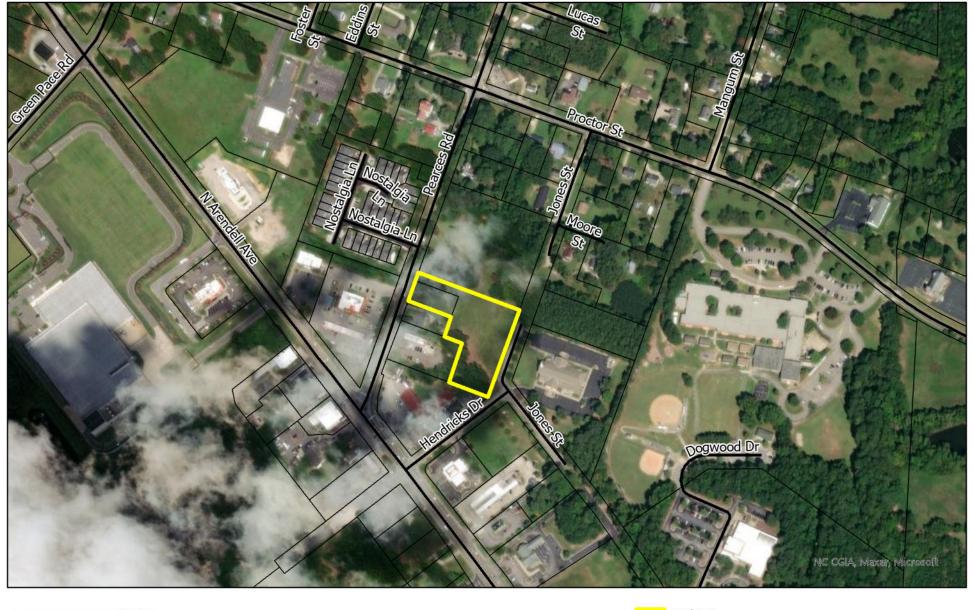

The properties are located between Jones St and Pearces Road with frontages on both roads.

### **Attachments:**

- 1. Application, Conditions, Site Plan, Building Elevations, and Landscape Plan
- 2. Future Land Use and Character Map
- 3. Aerial Map
- 4. Zoning Map
- 5. Site Pictures
- 6. Utility Allocation Policy Worksheet
- 7. Public Hearing Notification Affidavit