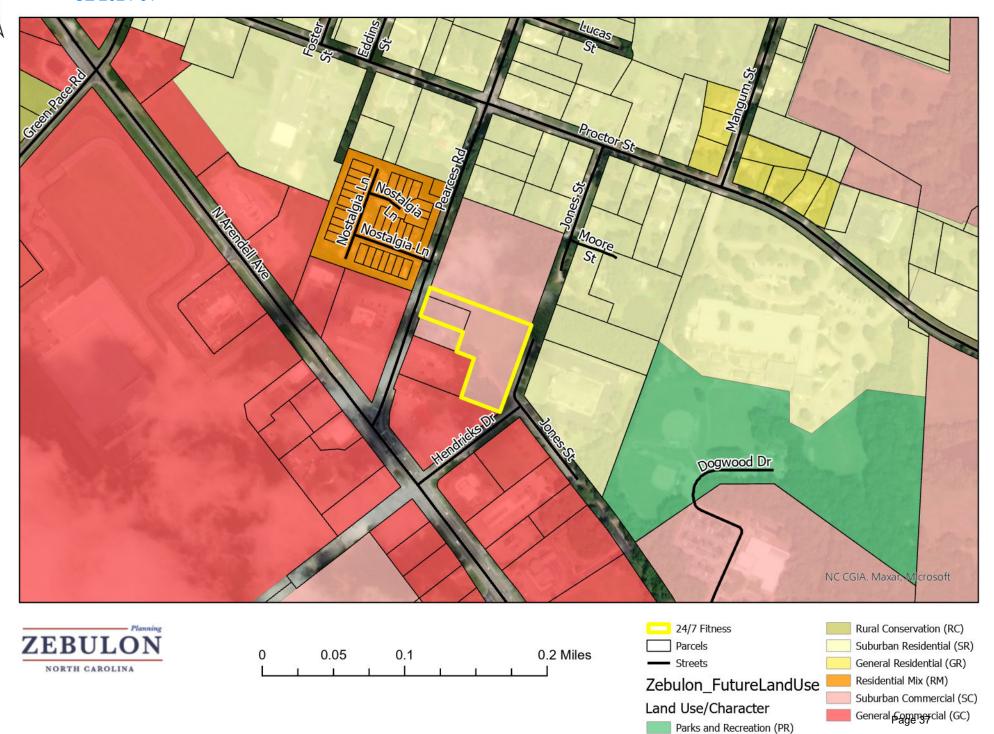

### Comprehensive Land Use Plan:

The Future Land Use and Character Map designates the future use of the property as Suburban Commercial (SC). The SC designation is a designation that involves commercial developments, whether at a neighborhood-focused or larger scale, that stand apart from most auto-oriented contemporary development. (re. Grow Zebulon: Comprehensive Land Use Plan (Land Use and Development section pg.17)).

The proposed conditional rezoning of General Commercial with the use of a fitness center and retail space is consistent with the Comprehensive Land Use Plan providing retail and a fitness center within close proximity to the Town's Urban Core. The proposed rezoning plan is consistent with the Zebulon Comprehensive Plan (Future Land Use and Character Map) which indicates a future land use of Suburban Commercial (SC) for this site.