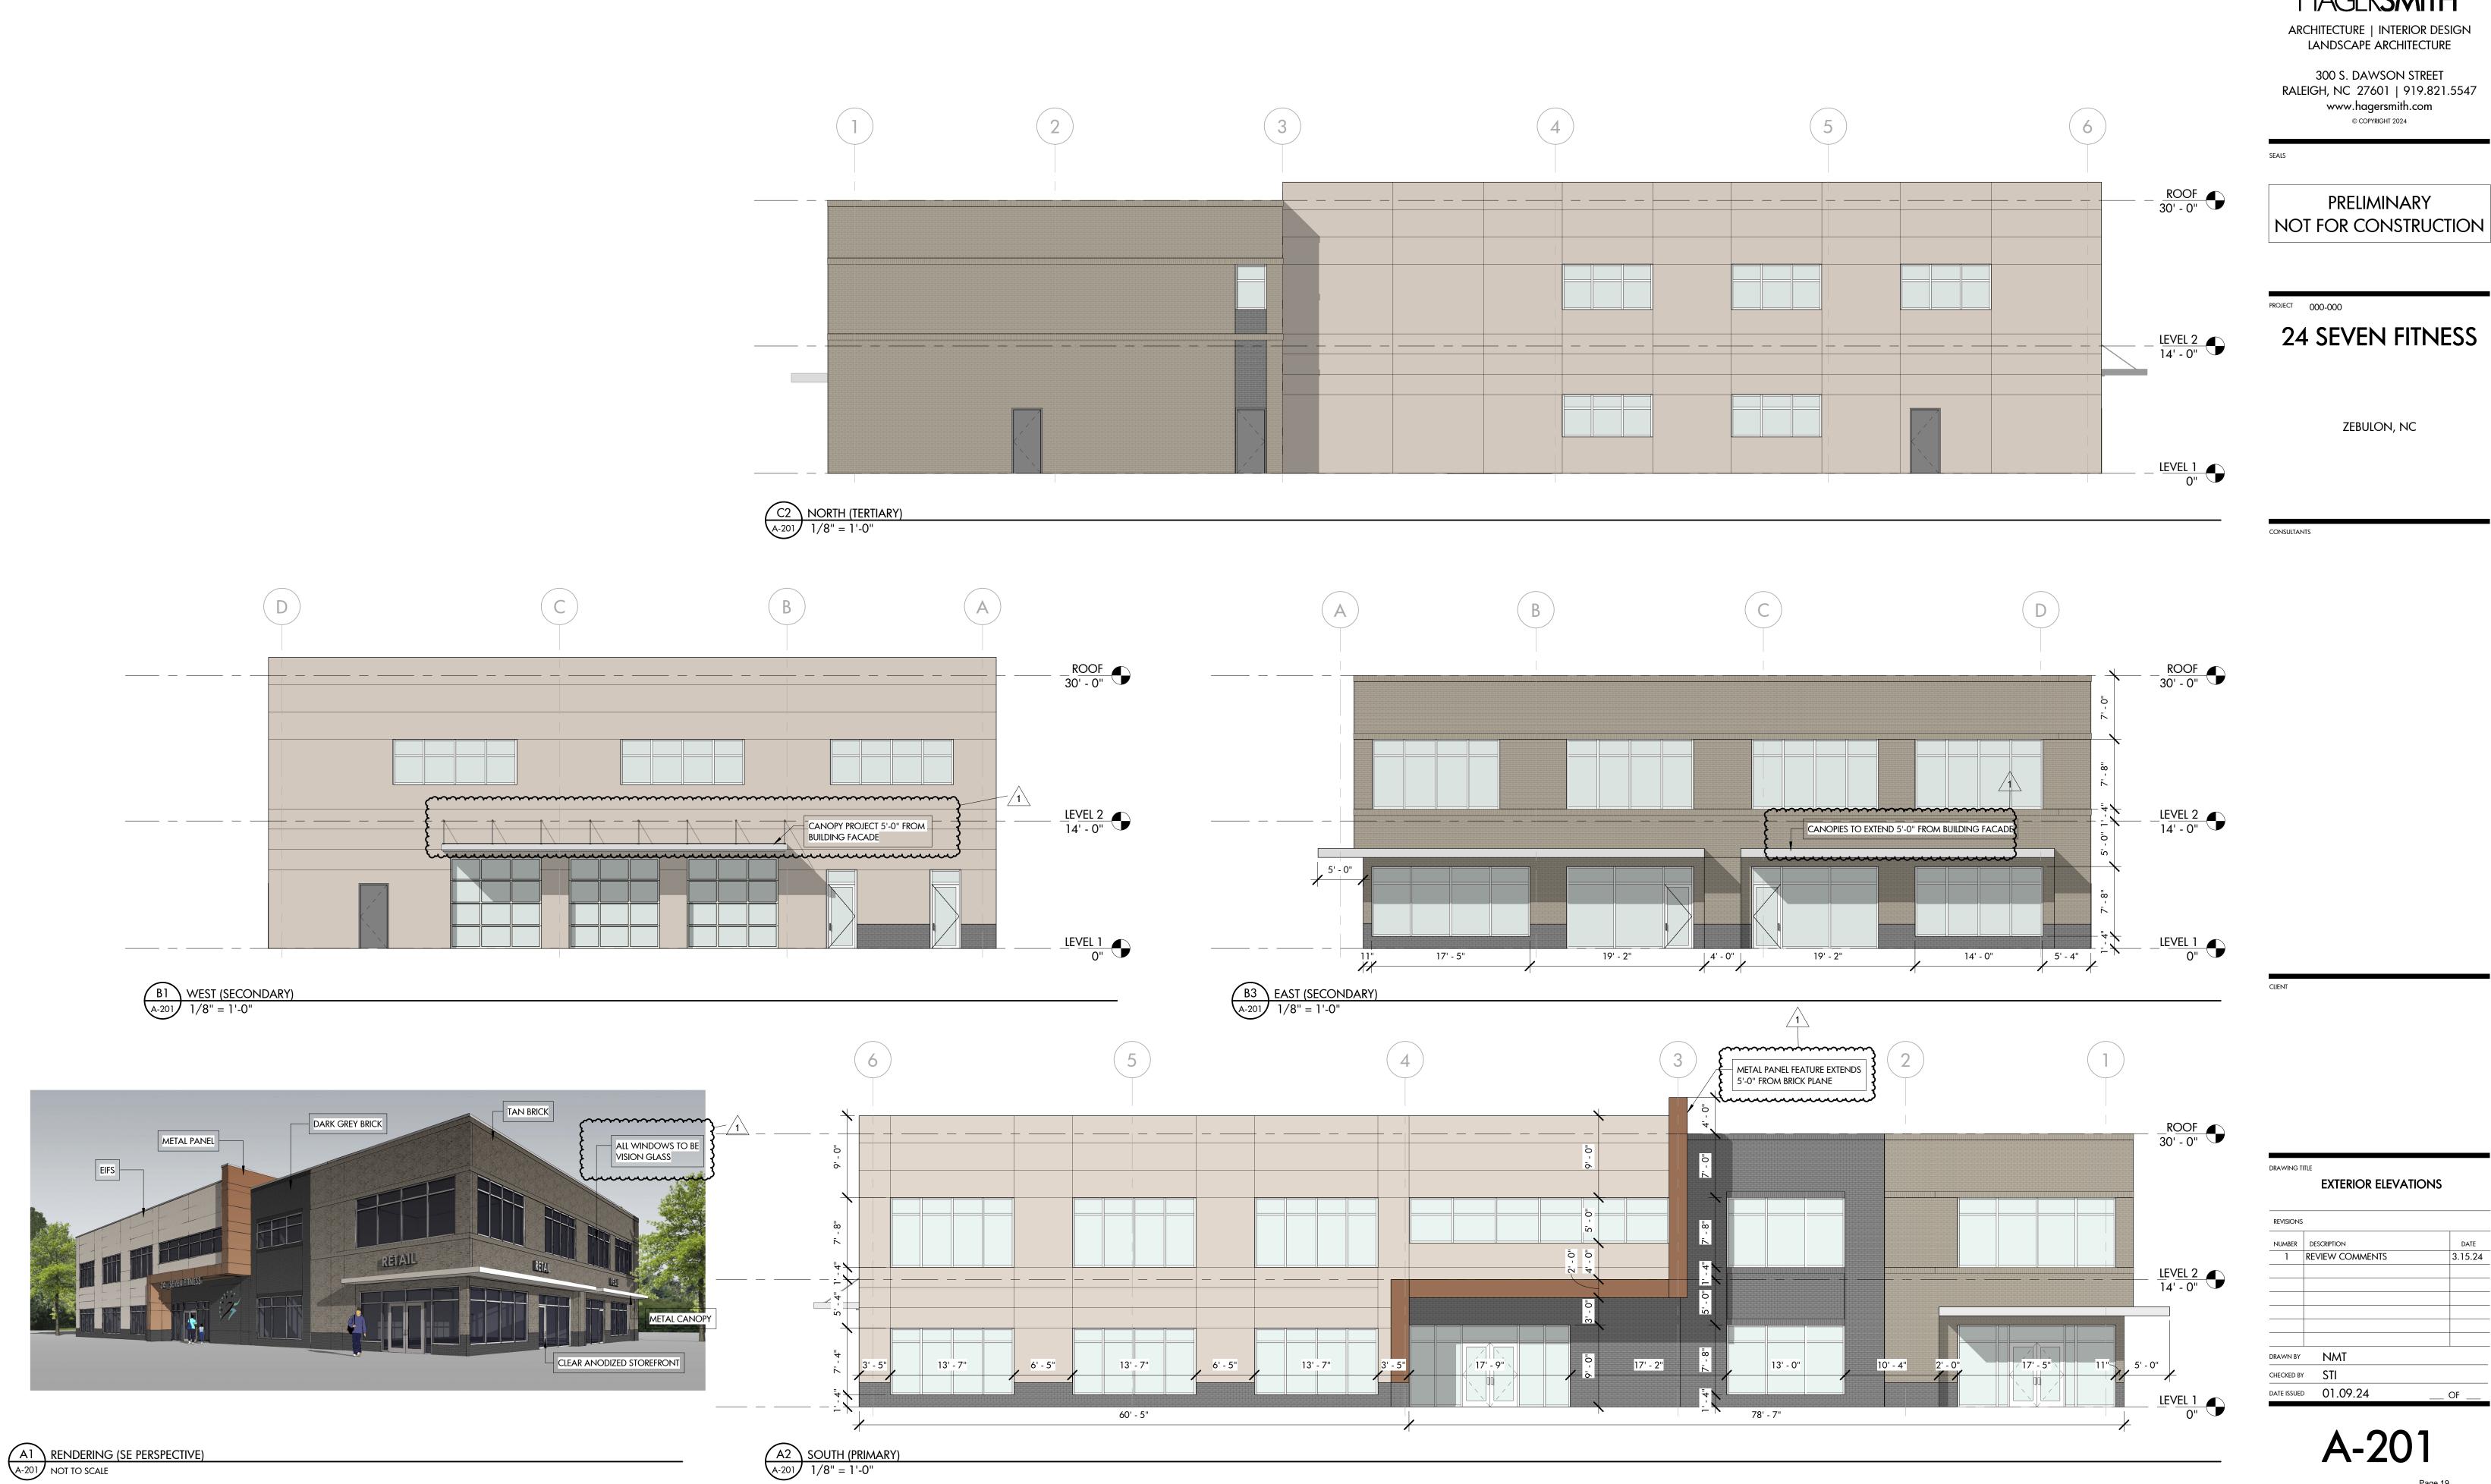

# CONDITIONAL REZONING CONCEPT PLAN

# 24/7 FITNESS CLUB

# 301 JONES STREET AND 108 PEARCES ROAD ZEBULON, NC 27597

# **CIVIL ENGINEER**

O'KANE AND ASSOCIATES, PLLC 107 UNION DRIVE, SUITE 202 WASHINGTON, NC 27889 CONTACT: BRIAN O'KANE, PE PHONE: 252-702-1910 EMAIL: BRIAN@OKANEANDASSOCIATES.COM

| SHEET INDEX                                                      |                           |               |
|------------------------------------------------------------------|---------------------------|---------------|
| DRAWING                                                          | <u>TITLE</u>              | REVISION DATE |
| C-0.0                                                            | COVER SHEET               | 03/12/2024    |
| C-1.0                                                            | EXISTING CONDITIONS PLAN  | 03/12/2024    |
| SITE LAYOUT AND UTILITY                                          |                           |               |
| C-2.0                                                            | CONCEPTUAL SITE PLAN      | 03/12/2024    |
| C-3.0                                                            | CONCEPTUAL LANDSCAPE PLAN | 03/12/2024    |
| ARCHITECTURAL ELEVATIONS (BY OTHERS PROVIDED FOR REFERENCE ONLY) |                           |               |
| A-201                                                            | ARCHITECTURAL ELEVATIONS  | 03/12/2024    |
|                                                                  |                           | <u>I</u>      |