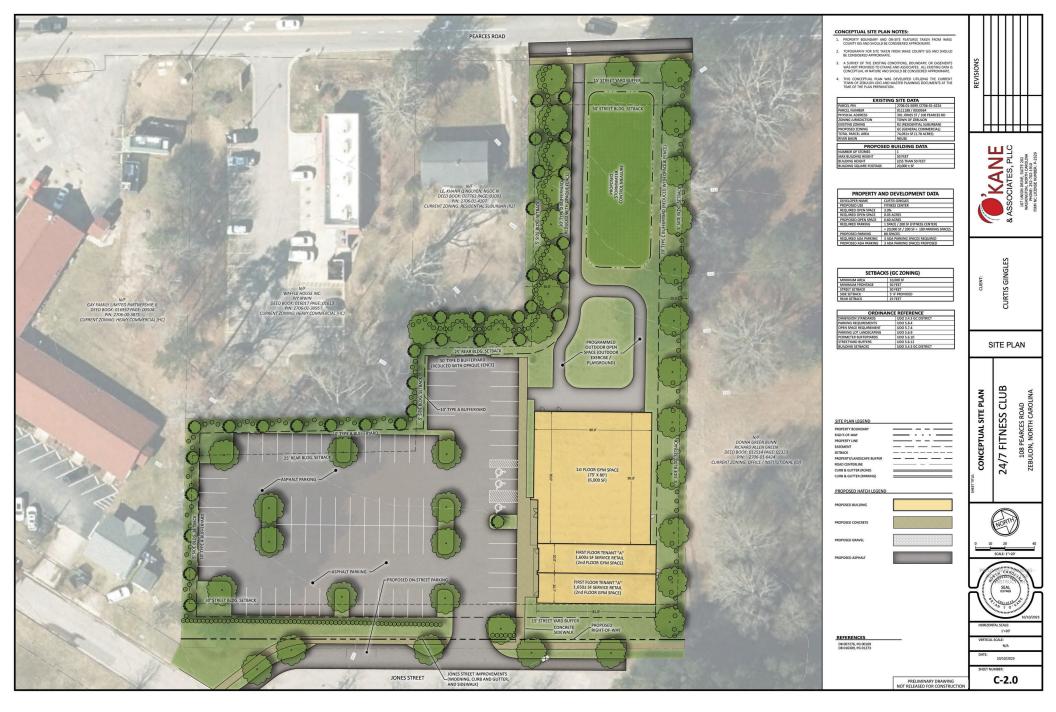

### **Rezoning Conditions:**

- Developer will prepare a Traffic Impact Analysis (TIA) in accordance with the Town of Zebulon
   Unified Development Ordinance for review and approval by the Town of Zebulon and will
   implement required improvements resulting from the TIA.
- 2. The stem length of the parking lot connection to jones street will be as shown on conditional rezoning site plan (Sheet C-2.0) and does not meet the 75' minimum length set forth in udo section 5.1.6.f.
- 3. The total number of parking spaces provided for the project is 79 which is less than the required number of spaces required in table 5.8.4.h of the UDO.
- 4. Modified street building setback along Jones Street to 15'.
- 5. Modified street yard buffer between proposed building and Jones Street to provide pedestrian oriented plaza connection to building.

# UTILITY ALLOCATION POLICY COMPLIANCE:

SINGLE USE RETAIL- 40 POINTS
- REFER TO SHEET C-2.0

# **BONUS POINTS:**

CATEGORY 2-SECTION 2B- PARKING

PROVISIONS OF ON-STREET PUBLIC PARKING- 3 STALLS- 3 POINTS INSTALLATION OF 3 ON-STREET PARKING STALLS REFER TO SHEET C-2.0

SECTION 2C- STORMWATER SCMS STORMWATER-BIORETENTION-5 POINTS

INSTALLATION OF BIORETENTION FOR STORMWATER CONTROL REFER TO SHEET C-2.0

SECTION 2D-BUILDING / SITE DESIGN PEDESTRIAN ORIENTED AND WALKABLE SITE DESIGN- 5 POINTS INSTALLATION OF SIDEWALK FROM JONES STREET TO PEARCES

REFER TO SHEET C-2.0

SECTION 3A- OUTDOOR ENHANCEMENT

INSTALLATION OF NATIVE SHADE TREE SPECIES- 10 POINTS
- A MINIMUM OF 10 SHADE TREES SHALL BE NATIVE IN SPECIES REFER TO SHEET C-3.0

# TOTAL POINTS = 40 + 3 + 5 + 5 + 10 = 63 POINTS

# **REZONING CONDITIONS:**

- 1. THE STEM LENGTH OF THE PARKING LOT CONNECTION TO JONES STREET WILL BE AS SHOWN ON CONDITIONAL REZONING SITE PLAN (SHEET C-2.0) AND DOES NOT MEET THE 75' MINIMUM LENGTH SET FORTH IN UDO SECTION 5.1.6.F.
- 2. THE TOTAL NUMBER OF PARKING SPACES PROVIDED FOR THE PROJECT IS 79 WHICH IS LESS THAN THE REQUIRED NUMBER OF SPACES REQUIRED IN TABLE 5.8.4.H OF THE UDO.
- 3. MODIFIED STREET BUILDING SETBACK ALONG JONES STREET TO 15'.
- 4. MODIFIED STREET YARD BUFFER BETWEEN PROPOSED BUILDING AND JONES STREET TO PROVIDE PEDESTRIAN ORIENTED PLAZA CONNECTION TO BUILDING.

| EXISTING ZONING          | R2                                |
|--------------------------|-----------------------------------|
| PROPOSED ZONING          | GC-C                              |
| EXISTING SITE AREA       | 1.915 ACRES                       |
| R/W DEDICATION           | 0.06± ACRES                       |
| OTHER DEDICATION         | 0 ACRES                           |
| PROPOSED NET SITE AREA   | 1.855 ACRES                       |
| PROPOSED USE             | GYMANSIUM & RETAIL                |
| DEVELOPMEN               | T STANDARDS                       |
| MAX. RESIDENTIAL DENSITY | 7 UNITS / ACRE                    |
| PROPOSED RES. DENSITY    | 0 UNITS / ACRE                    |
| MIN. LOT AREA            | 6,000 SF                          |
| PROPOSED LOT AREA        | 80,803± SF                        |
| MIN. LOT WIDTH           | 50 LF                             |
| PROPOSED LOT WIDTH       | 111± LF                           |
| MAX. LOT COVERAGE        | 80%                               |
| PROPOSED LOT COVERAGE    | 14±%                              |
| MIN. STREET SETBACK      | 30 FEET                           |
| MIN. SIDE SETBACK        | 5 FEET                            |
| MIN. REAR SETBACK        | 25 FEET                           |
| MAX. BUILDING HEIGHT     | 50 FEET                           |
| PROPSOED BUILDING HEIGHT | LESS THAN 50 FEET                 |
| REQUIRED OPEN SPACE      | 3.0%                              |
| REQUIRED OPEN SPACE      | 2,500 SF                          |
| PROVIDED OPEN SPACE      | 2,502 SF                          |
| REQUIRED PARKING         | 1 SPACE / 200 SF (FITNESS CENTER) |
|                          | 1 SPACE / 200 SF (RETAIL)         |
| REQUIRED PARKING         | 17,823 NET SF FITNESS / 200 =     |
|                          | 89 SPACES                         |
|                          | 3,762 NET SF RETAIL / 200         |
|                          | 18 SPACES                         |
| REQUIRED PARKING         | 99 SPACES                         |
| PROVIDED PARKING         | 76 SPACES                         |
| REQUIRED ADA PARKING     | 3 SPACES                          |
| PROVIDED ADA PARKING     | 3 SPACES                          |
| BICYCLE PARKING REQUIRED | 108 SPACES / 20 = 6 SPACES        |
| BICYCLE PARKING PROVIDED | 6 SPACES                          |