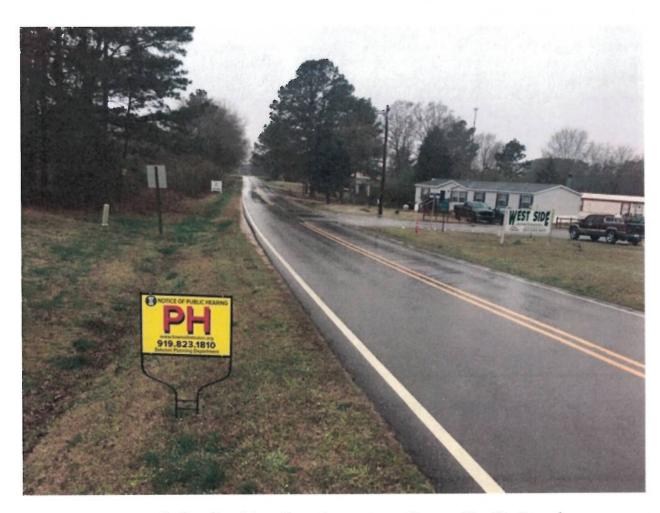

A notice of public hearing was mailed to all property owners within 150 feet of the subject property on March 14, 2019 satisfying the mailing requirement of 20 days prior to hearing. The site was posted with public hearing signs. A notice of public hearing was published in the Zebulon Times on March 28, 2019, and April 4, 2019.

#### **Attachments:**

- (1) Aerial Map
- (2) Zoning Map
- (3) Land Use Plan
- (4) Permitted Uses Table
- (5) Site Pictures
- (6) Consistency Statement

File location: PACases\Text Amendments\ZA 2011-01 Permitted Uses Table