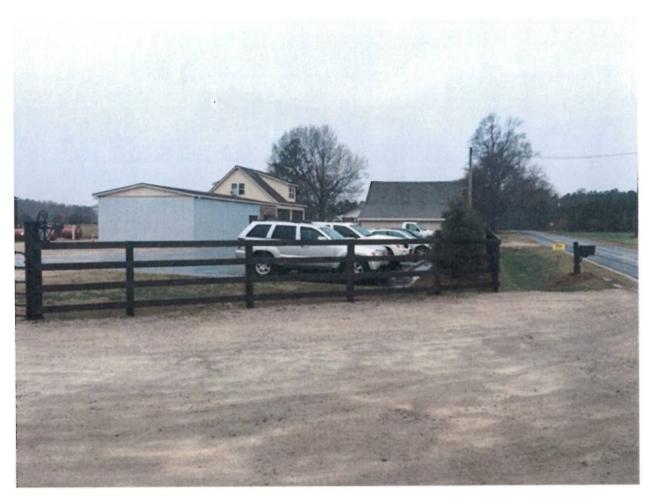

A Notice of Violation was sent to the property owner (February 14, 2019) by the Town of Zebulon Code Enforcement Staff for parking construction categorized vehicles on the property and constructing an office on the property without applying for permits. This parcel has become a satellite office for Dixon Paving, Inc. Office uses and the storage of construction categorized vehicles are not permitted uses in the Rw20 zoning district. As there is not a use description for the parking of construction vehicles in the Code of Ordinances, staff would categorize this use as a construction storage yard, as listed in Section 152.129 of the Town of Zebulon Code of Ordinances.