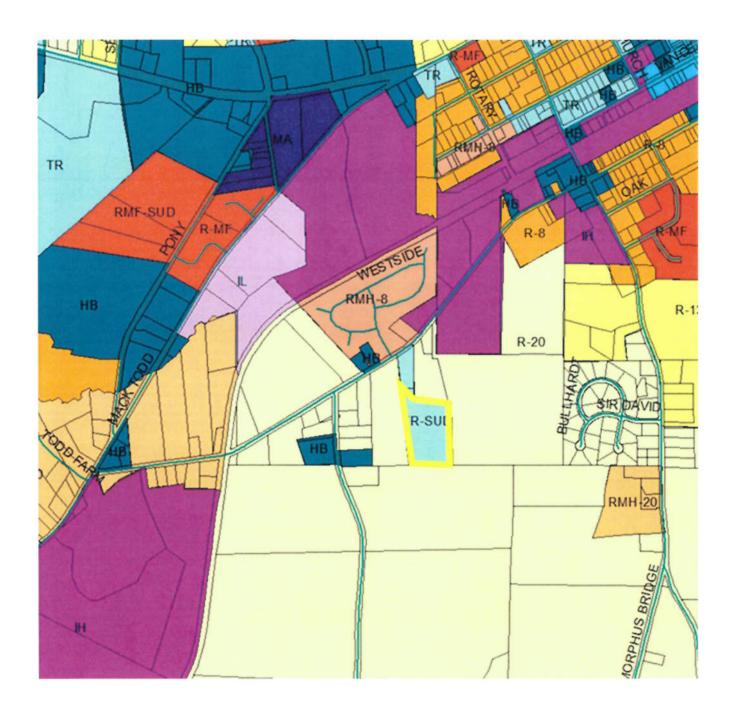

This parcel is designated as Rural Residential District (RR) in the Land Use Plan. RR is designated as low-density residential land use.

- 1. The Town's adopted Comprehensive Plan suggests the parcel and surrounding areas should be Rural Residential.
- 2 Rural Residential areas include low-density residential land use, The Rural Residential area includes land currently developed and directed for future growth as residential in areas not served by municipal sewer and water. Predominant land use will be single-family detached homes.
- 3. Rural Residential is a gross density of 0.4 units an acre.
- 4. Types of uses:
  - a Single-family detached homes
  - b. Cluster Subdivisions
  - c. Open Space

The proposed Zoning Map Amendment conflicts with the Land Use Plan.