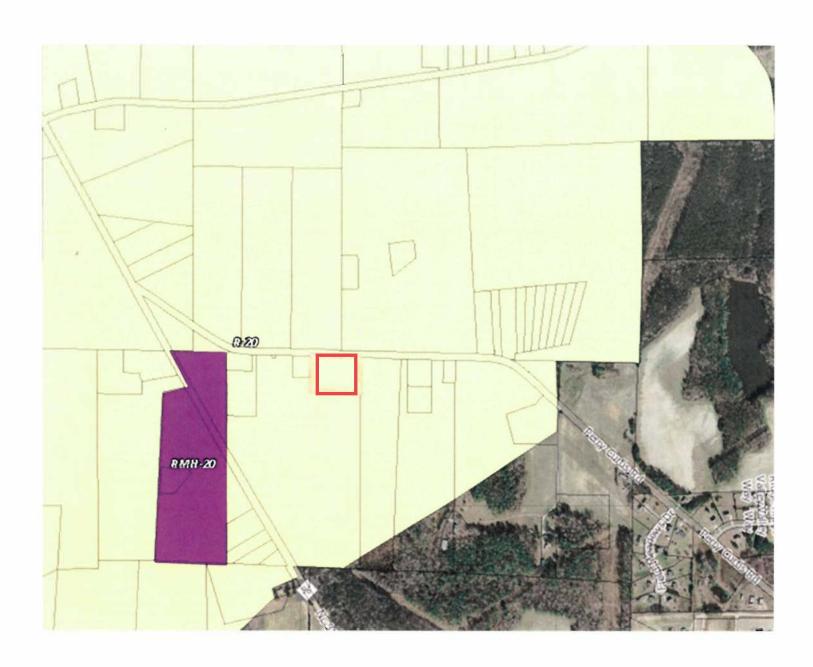

#### Background:

A request by Bill Perry to rezone approximately 3 acres of land located at 324 Perry Curtis Road. The request is to rezone the parcel from Residential-20 (R-20) to Heavy Business District (HB). The property is located on Perry Curtis Road, east of the intersection with S Arendell Avenue. Perry Curtis Road is a twowlane undivided roadway with a posted speed of 35 mph in the vicinity.

This parcel is designated as Rural Residential District (RR) in the Land Use Plan. RR is designated as low-density residential land use.

- 1. The Town's adopted Comprehensive Plan suggests the parcel and surrounding areas should be Rural Residential.
- 2 Rural Residential areas include low-density residential land use, The Rural Residential area includes land currently developed and directed for future growth as residential in areas not served by municipal sewer and water. Predominant land use will be single-family detached homes.
- 3. Rural Residential is a gross density of 0.4 units an acre.
- 4. Types of uses:
  - a Single-family detached homes
  - b. Cluster Subdivisions
  - c. Open Space