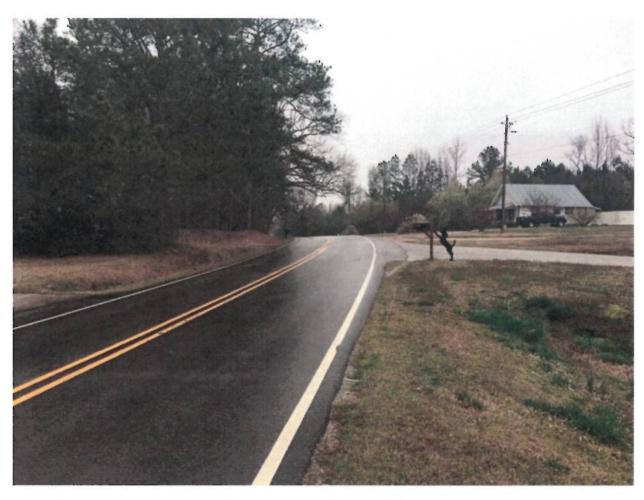

#### Background:

A request by Bill Perry to rezone approximately 3 acres of land located at 324 Perry Curtis Road. The request is to rezone the parcel from Residential-20 (R-20) to Heavy Business District (HB). The property is located on Perry Curtis Road, east of the intersection with S Arendell Avenue. Perry Curtis Road is a twowlane undivided roadway with a posted speed of 35 mph in the vicinity.

#### **Attachments:**

- (1) Aerial Map
- (2) Zoning Map
- (3) Land Use Plan
- (4) Permitted Uses Table
- (5) Site Pictures
- (6) Consistency Statement

File location: PACases\Text Amendments\ZA 2011-01 Permitted Uses Table