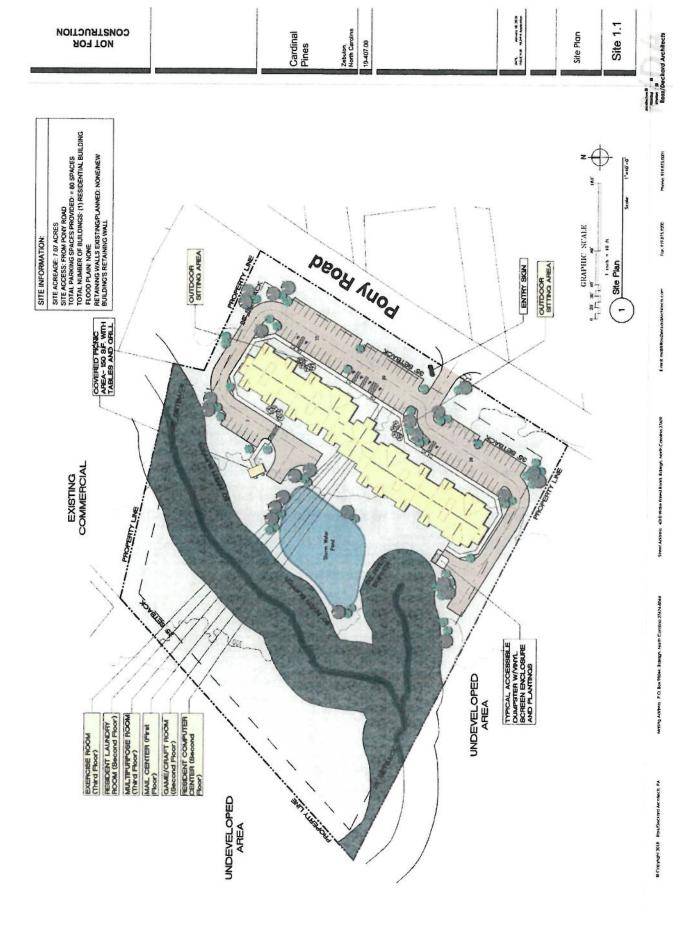

## B. QUASI-JUDICIAL

- 1. SUP 2019-01 Cardinals Pines. A request by Dennis Tharrington to obtain a Special Use Permit for the purpose of construction multifamily apartments on a parcel zoned Transitional District. The parcel is owned by Joseph B Vinson & Jewel S Vinson Trustee. [NC PIN: 1795837655]
- 2. SUP 2019-03 The Fetching Post. A request by Amy Brown-Pearce to obtain a Special Use Permit for an Animal Kennel on a parcel zoned Residential-20. The parcel is owned by Amy Brown-Pearce. [NC PIN: 2705100745]