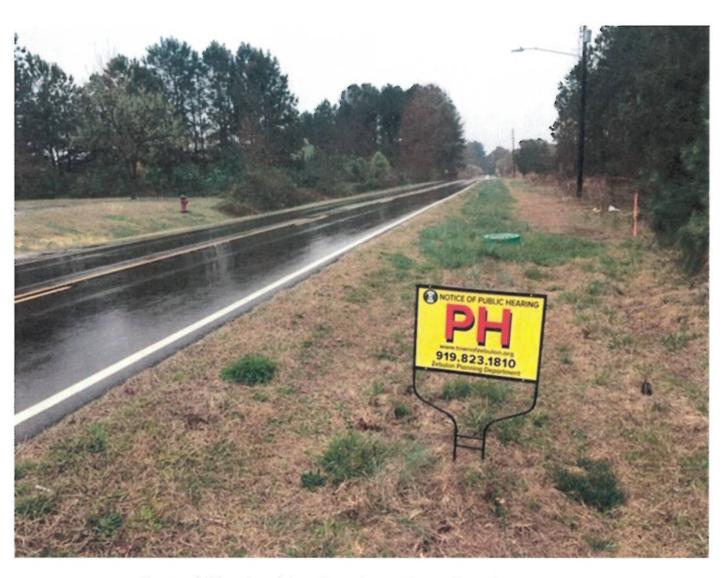

A notice of public hearing was mailed to all property owners within 150 feet of the subject property on March 14, 2019 satisfying the mailing requirement of 20 days prior to hearing. The site was posted with public hearing signs. A notice of public hearing was published in the Zebulon Times on March 28, 2019, and April 4, 2019.

#### **Attachments:**

- (1) Aerial Map
- (2) Zoning Map
- (3) Land Use Plan
- (4) Permitted Uses Table
- (5) Site Pictures
- (6) Consistency Statement

File location: PACases\Text Amendments\ZA 2011-01 Permitted Uses Table