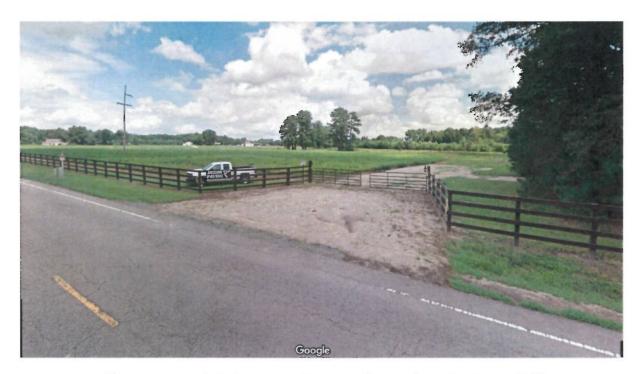

#### Background:

A request by Bill Perry to rezone approximately 3 acres of land located at 324 Perry Curtis Road. The request is to rezone the parcel from Residential-20 (R-20) to Heavy Business District (HB). The property is located on Perry Curtis Road, east of the intersection with S Arendell Avenue. Perry Curtis Road is a twowlane undivided roadway with a posted speed of 35 mph in the vicinity.

A Notice of Violation was sent to the property owner (February 14, 2019) by the Town of Zebulon Code Enforcement Staff for parking construction categorized vehicles on the property and constructing an office on the property without applying for permits. This parcel has become a satellite office for Dixon Paving, Inc. Office uses and the storage of construction categorized vehicles are not permitted uses in the Rw20 zoning district. As there is not a use description for the parking of construction vehicles in the Code of Ordinances, staff would categorize this use as a construction storage yard, as listed in Section 152.129 of the Town of Zebulon Code of Ordinances.