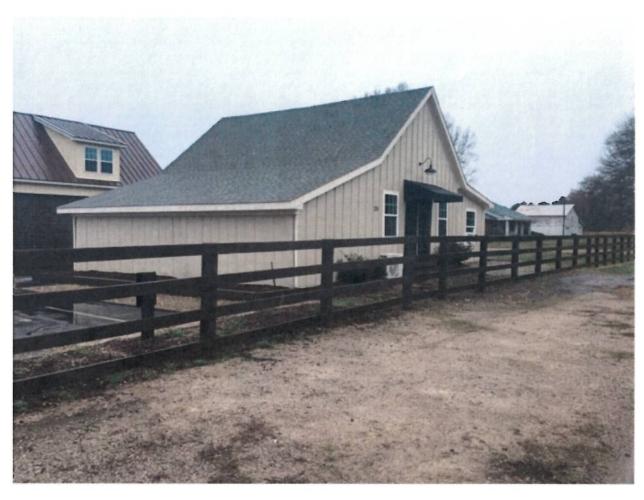

#### Background:

A request by Bill Perry to rezone approximately 3 acres of land located at 324 Perry Curtis Road. The request is to rezone the parcel from Residential-20 (R-20) to Heavy Business District (HB). The property is located on Perry Curtis Road, east of the intersection with S Arendell Avenue. Perry Curtis Road is a twowlane undivided roadway with a posted speed of 35 mph in the vicinity.

A Notice of Violation was sent to the property owner (February 14, 2019) by the Town of Zebulon Code Enforcement Staff for parking construction categorized vehicles on the property and constructing an office on the property without applying for permits. This parcel has become a satellite office for Dixon Paving, Inc. Office uses and the storage of construction categorized vehicles are not permitted uses in the Rw20 zoning district. As there is not a use description for the parking of construction vehicles in the Code of Ordinances, staff would categorize this use as a construction storage yard, as listed in Section 152.129 of the Town of Zebulon Code of Ordinances.

#### S:aff Recommendation:

Staff recommends denial of RZ 2019-02 finding that the proposed Zoning Map Amendment is inconsistent with the Land Use Plan and current character of the surrounding area.

All the properties surrounding the parcel, whether adjacent to the subject property or across the street are zoned Residential-20. The properties surrounding the property are single-family detached homes on large lots. Furthermore, the proposed rezoning would permit other uses currently permitted within the HB zoning district as listed in Section 152.129 and there are no other nonresidential uses within this area along Perry Curtis Road.