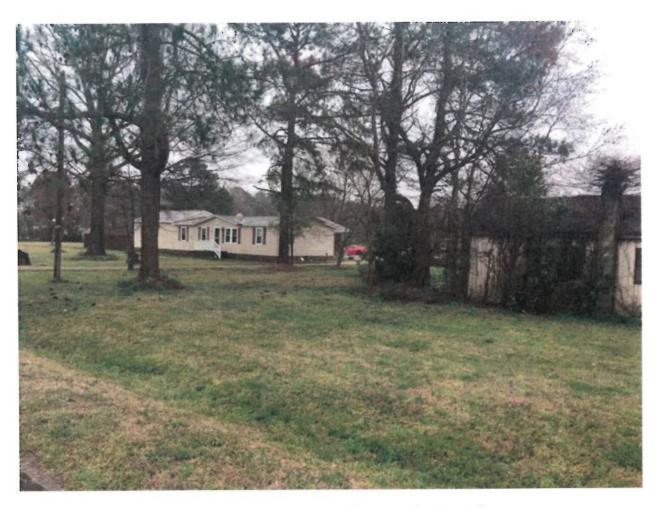

#### S:aff Recommendation:

Staff recommends denial of RZ 2019-02 finding that the proposed Zoning Map Amendment is inconsistent with the Land Use Plan and current character of the surrounding area.

All the properties surrounding the parcel, whether adjacent to the subject property or across the street are zoned Residential-20. The properties surrounding the property are single-family detached homes on large lots. Furthermore, the proposed rezoning would permit other uses currently permitted within the HB zoning district as listed in Section 152.129 and there are no other nonresidential uses within this area along Perry Curtis Road.