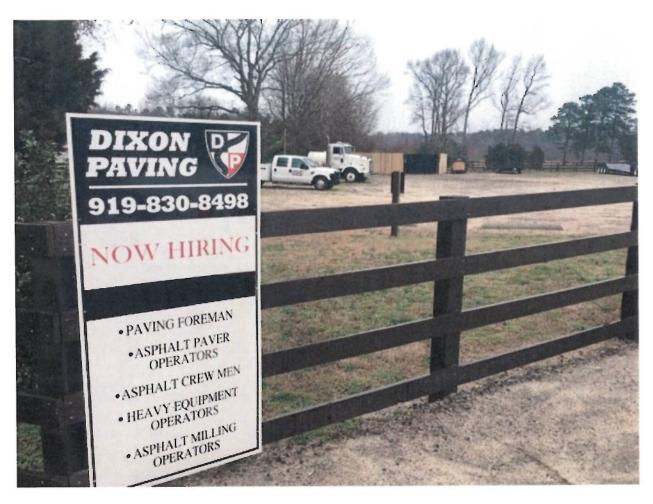

A Notice of Violation was sent to the property owner (February 14, 2019) by the Town of Zebulon Code Enforcement Staff for parking construction categorized vehicles on the property and constructing an office on the property without applying for permits. This parcel has become a satellite office for Dixon Paving, Inc. Office uses and the storage of construction categorized vehicles are not permitted uses in the Rw20 zoning district. As there is not a use description for the parking of construction vehicles in the Code of Ordinances, staff would categorize this use as a construction storage yard, as listed in Section 152.129 of the Town of Zebulon Code of Ordinances.

The applicant is proposing a Zoning Map Amendment to the Heavy Business District (HB), where both an office use and construction storage yard would be permitted uses with the approval of a general use permit by Town Staff in accordance with Section 152.129 of the Zoning Code. Furthermore, other non-residential uses that are permitted within the proposed HB zoning district would also be permitted on the subject property.