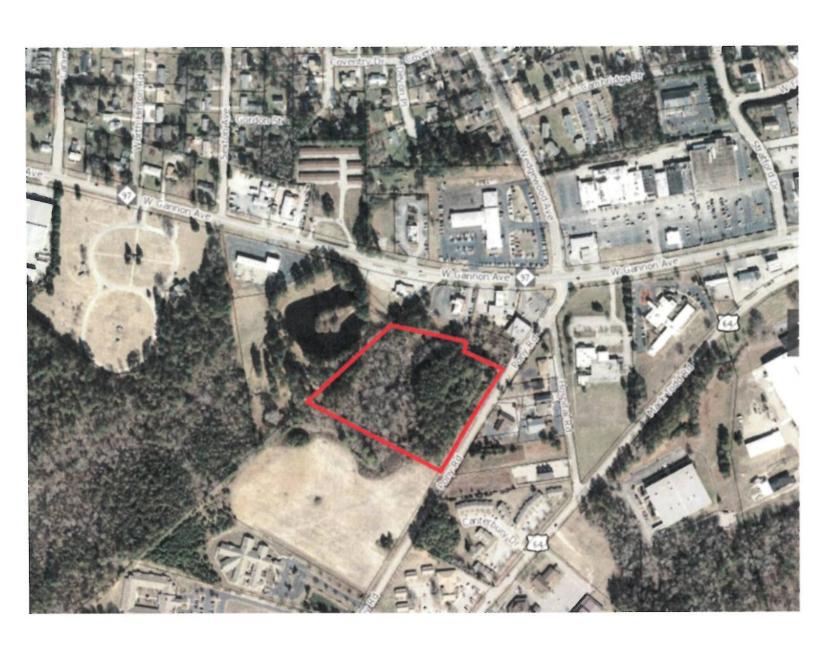

#### Background:

A request by Bill Perry to rezone approximately 3 acres of land located at 324 Perry Curtis Road. The request is to rezone the parcel from Residential-20 (R-20) to Heavy Business District (HB). The property is located on Perry Curtis Road, east of the intersection with S Arendell Avenue. Perry Curtis Road is a twowlane undivided roadway with a posted speed of 35 mph in the vicinity.

#### **Attachments:**

- (1) Aerial Map
- (2) Zoning Map
- (3) Land Use Plan
- (4) Permitted Uses Table
- (5) Site Pictures
- (6) Consistency Statement

File location: PACases\Text Amendments\ZA 2011-01 Permitted Uses Table