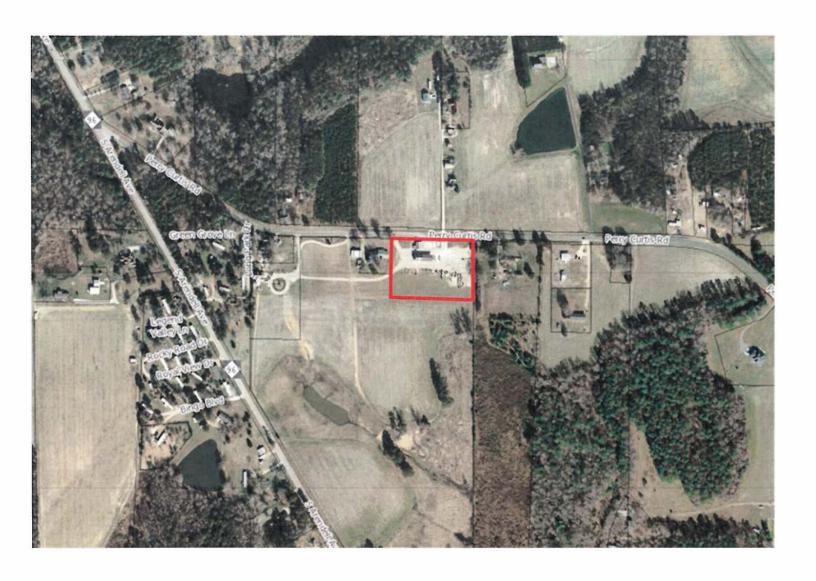

#### Background:

A request by Bill Perry to rezone approximately 3 acres of land located at 324 Perry Curtis Road. The request is to rezone the parcel from Residential-20 (R-20) to Heavy Business District (HB). The property is located on Perry Curtis Road, east of the intersection with S Arendell Avenue. Perry Curtis Road is a twowlane undivided roadway with a posted speed of 35 mph in the vicinity.

A Notice of Violation was sent to the property owner (February 14, 2019) by the Town of Zebulon Code Enforcement Staff for parking construction categorized vehicles on the property and constructing an office on the property without applying for permits. This parcel has become a satellite office for Dixon Paving, Inc. Office uses and the storage of construction categorized vehicles are not permitted uses in the Rw20 zoning district. As there is not a use description for the parking of construction vehicles in the Code of Ordinances, staff would categorize this use as a construction storage yard, as listed in Section 152.129 of the Town of Zebulon Code of Ordinances.