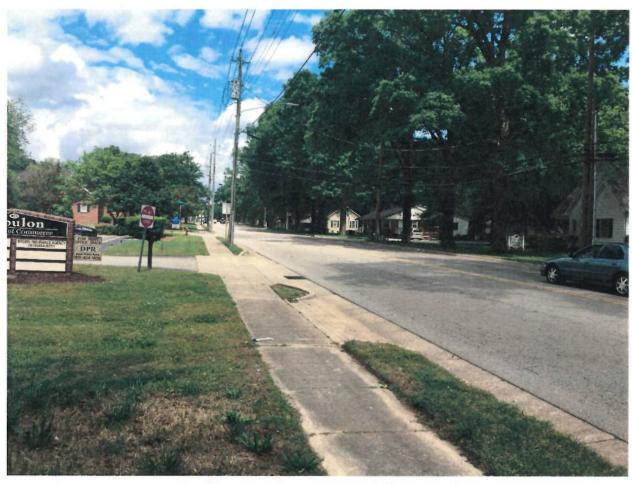

#### Background:

A request by Bill Perry to rezone approximately 3 acres of land located at 324 Perry Curtis Road. The request is to rezone the parcel from Residential-20 (R-20) to Heavy Business District (HB). The property is located on Perry Curtis Road, east of the intersection with S Arendell Avenue. Perry Curtis Road is a twowlane undivided roadway with a posted speed of 35 mph in the vicinity.