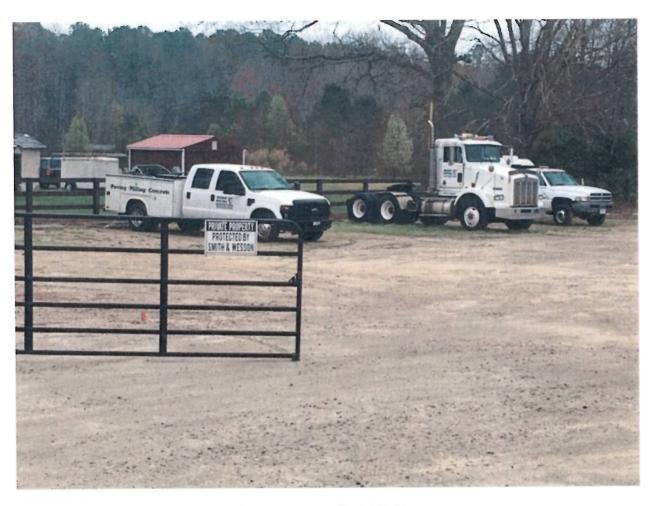

A Notice of Violation was sent to the property owner (February 14, 2019) by the Town of Zebulon Code Enforcement Staff for parking construction categorized vehicles on the property and constructing an office on the property without applying for permits. This parcel has become a satellite office for Dixon Paving, Inc. Office uses and the storage of construction categorized vehicles are not permitted uses in the Rw20 zoning district. As there is not a use description for the parking of construction vehicles in the Code of Ordinances, staff would categorize this use as a construction storage yard, as listed in Section 152.129 of the Town of Zebulon Code of Ordinances.