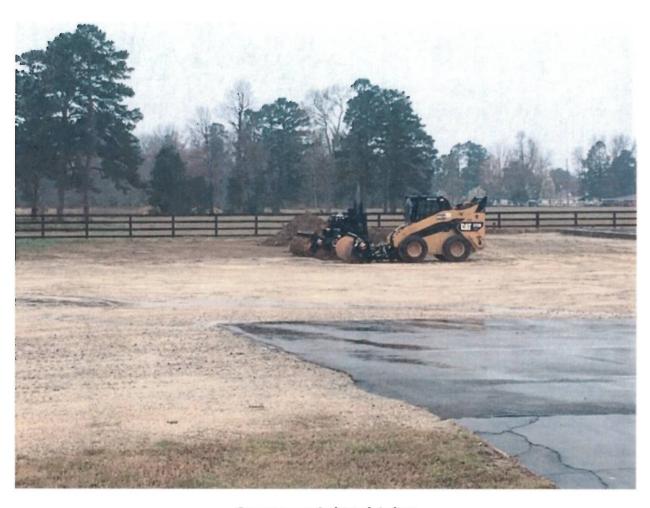

#### Background:

A request by Bill Perry to rezone approximately 3 acres of land located at 324 Perry Curtis Road. The request is to rezone the parcel from Residential-20 (R-20) to Heavy Business District (HB). The property is located on Perry Curtis Road, east of the intersection with S Arendell Avenue. Perry Curtis Road is a twowlane undivided roadway with a posted speed of 35 mph in the vicinity.

A Notice of Violation was sent to the property owner (February 14, 2019) by the Town of Zebulon Code Enforcement Staff for parking construction categorized vehicles on the property and constructing an office on the property without applying for permits. This parcel has become a satellite office for Dixon Paving, Inc. Office uses and the storage of construction categorized vehicles are not permitted uses in the Rw20 zoning district. As there is not a use description for the parking of construction vehicles in the Code of Ordinances, staff would categorize this use as a construction storage yard, as listed in Section 152.129 of the Town of Zebulon Code of Ordinances.