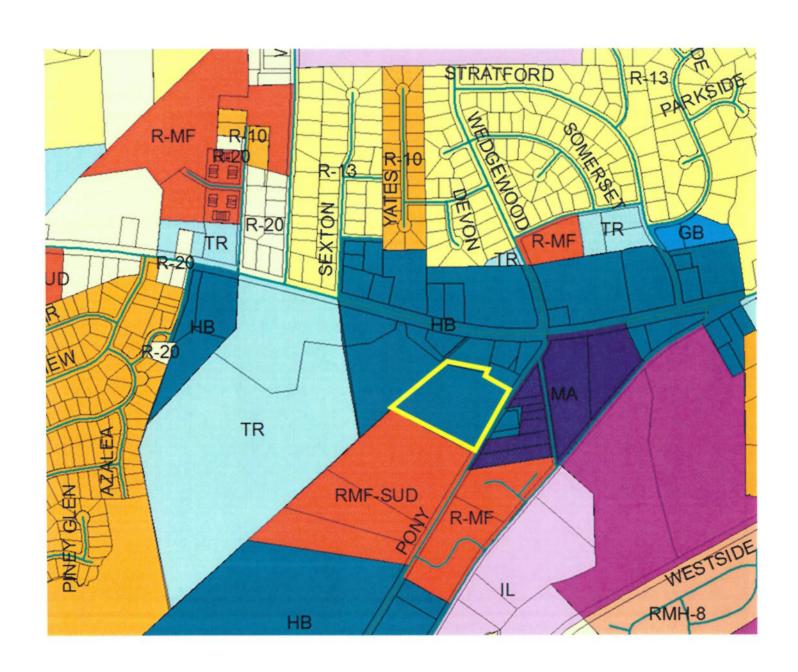

#### Background:

A request by Bill Perry to rezone approximately 3 acres of land located at 324 Perry Curtis Road. The request is to rezone the parcel from Residential-20 (R-20) to Heavy Business District (HB). The property is located on Perry Curtis Road, east of the intersection with S Arendell Avenue. Perry Curtis Road is a twowlane undivided roadway with a posted speed of 35 mph in the vicinity.

This parcel is designated as Rural Residential District (RR) in the Land Use Plan. RR is designated as low-density residential land use.

- 1. The Town's adopted Comprehensive Plan suggests the parcel and surrounding areas should be Rural Residential.
- 2 Rural Residential areas include low-density residential land use, The Rural Residential area includes land currently developed and directed for future growth as residential in areas not served by municipal sewer and water. Predominant land use will be single-family detached homes.
- 3. Rural Residential is a gross density of 0.4 units an acre.
- 4. Types of uses:
  - a Single-family detached homes
  - b. Cluster Subdivisions
  - c. Open Space

The proposed Zoning Map Amendment conflicts with the Land Use Plan.

#### S:aff Recommendation:

Staff recommends denial of RZ 2019-02 finding that the proposed Zoning Map Amendment is inconsistent with the Land Use Plan and current character of the surrounding area.

All the properties surrounding the parcel, whether adjacent to the subject property or across the street are zoned Residential-20. The properties surrounding the property are single-family detached homes on large lots. Furthermore, the proposed rezoning would permit other uses currently permitted within the HB zoning district as listed in Section 152.129 and there are no other nonresidential uses within this area along Perry Curtis Road.