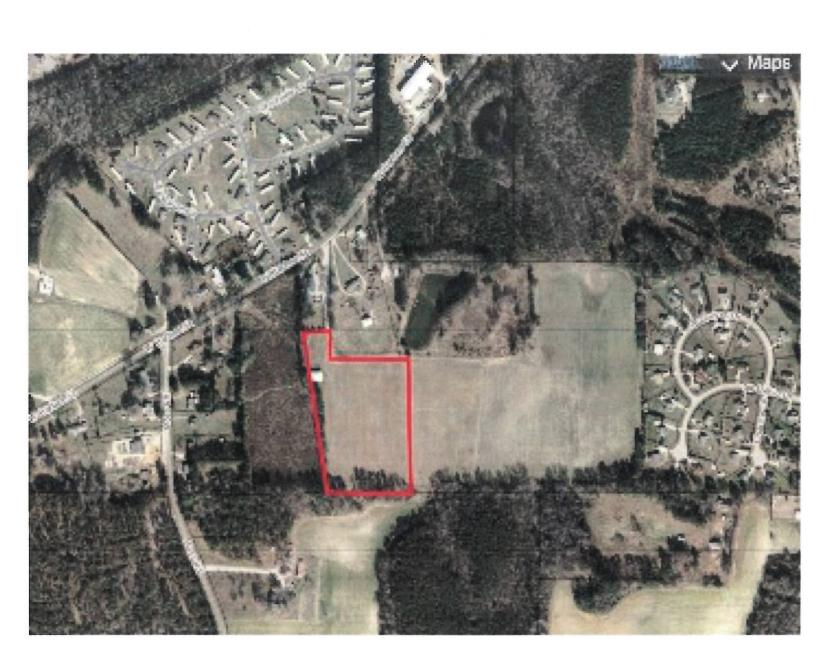

#### Background:

A request by Bill Perry to rezone approximately 3 acres of land located at 324 Perry Curtis Road. The request is to rezone the parcel from Residential-20 (R-20) to Heavy Business District (HB). The property is located on Perry Curtis Road, east of the intersection with S Arendell Avenue. Perry Curtis Road is a twowlane undivided roadway with a posted speed of 35 mph in the vicinity.

#### S:aff Recommendation:

Staff recommends denial of RZ 2019-02 finding that the proposed Zoning Map Amendment is inconsistent with the Land Use Plan and current character of the surrounding area.

All the properties surrounding the parcel, whether adjacent to the subject property or across the street are zoned Residential-20. The properties surrounding the property are single-family detached homes on large lots. Furthermore, the proposed rezoning would permit other uses currently permitted within the HB zoning district as listed in Section 152.129 and there are no other nonresidential uses within this area along Perry Curtis Road.