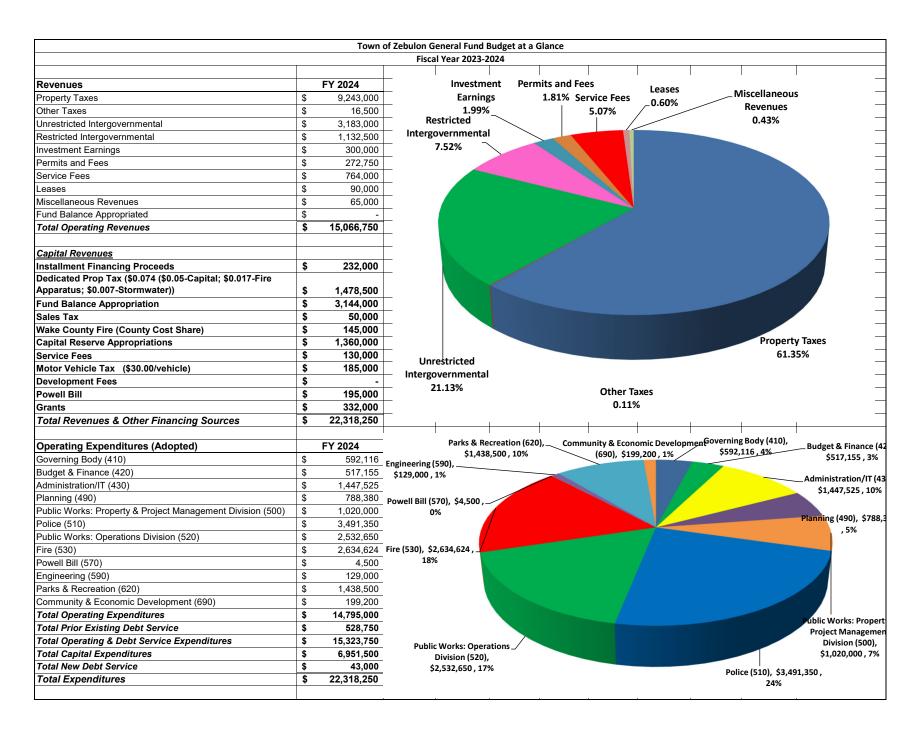

## A. Anticipated Revenues & Funding Sources

| Property Taxes-Current Year                       | \$ 10,678,500 |
|---------------------------------------------------|---------------|
| Property Taxes-Prior Years                        | 28,000        |
| Tax Penalty & Interest                            | 15,000        |
| Rental Vehicle Taxes                              | 16,000        |
| Privilege License Taxes                           | 500           |
| Motor Vehicle Decal Fees                          | 185,000       |
| Wake County Sales Tax -1 Cent (Article 39)        | 1,110,000     |
| Wake County Sales Tax − ½ Cent (Articles 40 & 42) | 1,025,000     |
| Wake County Sales Tax − ½ Cent (Article 44)       | 380,000       |
| NC Utilities Franchise Taxes                      | 660,000       |
| NC Video Programming Taxes                        | 33,000        |
| NC Beer & Wine Taxes                              | 25,000        |
| PEG Channel Funds                                 | 54,000        |
| NC Powell Bill Funds                              | 199,500       |
| GHSP Grant                                        | 92,000        |
| FEMA Grant                                        | 332,000       |
| Wake County Fire Tax Distribution                 | 1,107,000     |
| Additional Fire Tax Revenue                       | 15,000        |
| Lease Purchase Proceeds                           | 232,000       |
| Solid Waste Disposal Tax Distribution             | 5,000         |
| Interest Earnings-General Fund                    | 300,000       |
| Officer & Jail Fees                               | 1,250         |
| Zoning Permits & Fees                             | 250,000       |
| Code Enforcement Fees                             | 1,500         |
| Transportation Impact Fees                        | 500,000       |
|                                                   |               |

| Fire Inspection Fees                 | 22.222          |
|--------------------------------------|-----------------|
| Industrial Dr Traffic Control-Nomaco | 20,000          |
| Industrial Dr Traffic Control-Romaco | 6,000           |
| Refuse Collection Fees               | 6,000           |
| Youth Athletic League Fees           | 780,000         |
| Recreation Program Sponsorships      | 45,000<br>2,500 |
| Recreation Class Fees                | 25,000          |
| Park Facility Rental Fees            | 6,000           |
| Community Center Rental Fees         | 15,000          |
| Recreation Camp Fees                 | 8,500           |
| Lease Payments-Stadium               | 5,000           |
| Lease Payments-Cell Towers           | 85,000          |
| Miscellaneous Revenues               | 10,000          |
| Wake County ABC Distribution         | 55,000          |
| Fund Balance Appropriation           | 4,004,000       |
| Total Revenues & Funding Sources     | \$22,318,250    |
| B. Authorized Expenditures           |                 |
| Governing Body                       |                 |
| Operating                            | \$ 592,116      |
| Budget & Finance                     |                 |
| Operating                            | 517,155         |
| Administration                       | •               |
| Operating                            | 1,477,525       |
| Planning                             | , ,             |
| Operating                            | 788,380         |
| Capital                              | 32,450          |
| Public Works - Proj/Prop Mgmt        | 5-,133          |
| Operating                            | 1,095,000       |
| Capital                              | 693,000         |
| Debt Service                         | 271,750         |
| Police                               | 2,2,00          |
| Operating                            | 3,491,350       |
| Capital                              | 382,500         |
| Public Works Operations              | 332,300         |
| Operating                            | 2,532,650       |
| Capital                              | 4,080,000       |
| Debt Service                         | 130,000         |
|                                      | 150,000         |

| Fire                             |           |
|----------------------------------|-----------|
| Operating                        | 2,689,624 |
| Capital                          | 835,950   |
| Debt Service                     | 170,000   |
| Powell Bill                      | ·         |
| Operating                        | 4,500     |
| Capital                          | 195,000   |
| Engineering                      |           |
| Operating                        | 129,000   |
| Capital                          | 10,000    |
| Parks & Recreation               |           |
| Operating                        | 1,438,500 |
| Capital                          | 512,600   |
| Community & Economic Development |           |
| Operating                        | 219,200   |
| Capital                          | 30,000    |

22,318,250

| Town of Zebulon General Fund Revenue Summary |                |                |                           |                      |                 |                                 |  |  |  |  |  |  |
|----------------------------------------------|----------------|----------------|---------------------------|----------------------|-----------------|---------------------------------|--|--|--|--|--|--|
|                                              | 1              | Fiscal Year 20 | 23-2024                   |                      |                 |                                 |  |  |  |  |  |  |
|                                              | FY 2021 Actual | FY 2022 Actual | FY 2023 Amended<br>Budget | FY 2023<br>Estimated | FY 2024 Adopted | % Increase<br>(Decrease) Budget |  |  |  |  |  |  |
| Property Taxes                               | \$ 7,570,201   | \$ 8,277,152   | \$ 7,968,000              | \$ 8,992,000         | \$ 9,243,000    | 16%                             |  |  |  |  |  |  |
| Other Taxes                                  | 26,224         | 20,055         | 15,500                    | 20,525               | 16,500          | 6%                              |  |  |  |  |  |  |
| Unrestricted Intergovernmental               | 2,082,647      | 2,726,395      | 2,526,800                 | 3,017,040            | 3,183,000       | 26%                             |  |  |  |  |  |  |
| Restricted Intergovernmental                 | 1,042,613      | 1,006,886      | 1,178,837                 | 1,282,081            | 1,132,500       | -4%                             |  |  |  |  |  |  |
| Private Grants/Contributions                 | 5,000          | 51,811         | 5,000                     | 5,000                | -               | 0%                              |  |  |  |  |  |  |
| Investment Earnings                          | 2,972          | 37,777         | 3,000                     | 885,005              | 300,000         | 9900%                           |  |  |  |  |  |  |
| Permits and Fees                             | 400,516        | 375,848        | 377,750                   | 414,159              | 272,750         | -28%                            |  |  |  |  |  |  |
| Service Fees                                 | 775,272        | 993,935        | 748,500                   | 980,672              | 764,000         | 2%                              |  |  |  |  |  |  |
| Leases                                       | 85,226         | 85,290         | 89,400                    | 89,849               | 90,000          | 1%                              |  |  |  |  |  |  |
| Miscellaneous Revenues                       | 322,983        | 249,010        | 109,732                   | 122,506              | 65,000          | -41%                            |  |  |  |  |  |  |
| Fund Balance Appropriated                    | -              | -              | -                         | -                    | -               |                                 |  |  |  |  |  |  |
| Total Revenues                               | \$ 12,313,653  | \$ 13,824,158  | \$ 13,022,519             | \$ 15,808,837        | \$ 15,066,750   | 16%                             |  |  |  |  |  |  |
| Other Financing Sources for Capital          |                |                |                           |                      |                 |                                 |  |  |  |  |  |  |
| Property Tax (Dedicated & Growth)            | -              | -              | 1,184,000                 | 1,184,000            | 1,478,500       |                                 |  |  |  |  |  |  |
| Transportation Development Fees              | -              | -              | -                         | -                    | -               |                                 |  |  |  |  |  |  |
| Fee-in-Lieu                                  | 11,044         | 610,000        | -                         | 63,576               | -               |                                 |  |  |  |  |  |  |
| Transportation Impact Fees                   | 529,384        | 625,711        | -                         | 675,000              | 1,100,000       |                                 |  |  |  |  |  |  |
| Greenway Impact Fees                         | 217,000        | 58,500         | -                         | -                    | -               |                                 |  |  |  |  |  |  |
| Recreation Impact Fees                       | -              | -              | 629,000                   | 2,100,000            | -               |                                 |  |  |  |  |  |  |
| Motor Vehicle Tax                            | -              | 178,326        | 175,000                   | 175,000              | 185,000         |                                 |  |  |  |  |  |  |
| Wake County Fire (Cost Share)                | -              | -              | 45,000                    | 45,000               | 145,000         |                                 |  |  |  |  |  |  |
| Sales Tax                                    | -              | -              | 50,000                    | 50,000               | 50,000          |                                 |  |  |  |  |  |  |
| Service Fees                                 | -              | -              | 130,000                   | 130,000              | 130,000         |                                 |  |  |  |  |  |  |
| Grants                                       | -              | -              | 700,000                   | -                    | 332,000         |                                 |  |  |  |  |  |  |
| Powell Bill                                  | -              | -              | 195,000                   | 208,320              | 195,000         |                                 |  |  |  |  |  |  |
| Installment Loan Proceeds                    | -              | 305,000        | 155,000                   | 155,000              | 232,000         |                                 |  |  |  |  |  |  |
| Capital Reserve Appropriations               | -              | -              | 1,732,000                 | -                    | 260,000         |                                 |  |  |  |  |  |  |
| Fund Balance Appropriation                   | -              | -              | 5,419,010                 | -                    | 3,144,000       |                                 |  |  |  |  |  |  |
| Total Revenues & Other Financing Sources     | \$ 13,071,080  | \$ 15,601,695  | \$ 23,436,529             | \$ 20,594,733        | \$ 22,318,250   | -5%                             |  |  |  |  |  |  |

| Town of Zebulon General Fund Summary Expenditure Budget   |      |             |       |            |                        |                   |                 |  |  |  |  |
|-----------------------------------------------------------|------|-------------|-------|------------|------------------------|-------------------|-----------------|--|--|--|--|
| Fiscal Year 2023-2024                                     |      |             |       |            |                        |                   |                 |  |  |  |  |
|                                                           |      |             |       |            |                        |                   |                 |  |  |  |  |
|                                                           |      |             |       |            |                        |                   |                 |  |  |  |  |
|                                                           | FY 2 | 2021 Actual | FY 20 | 22 Actual  | FY 2023 Amended Budget | FY 2024 Requested | FY 2024 Adopted |  |  |  |  |
| Governing Body (410)                                      | \$   | 365,522     | \$    | 533,593    | \$ 668,715             | \$ 626,050        | \$ 592,116      |  |  |  |  |
| Budget & Finance (420)                                    | +    | 343,692     |       | 394,587    | 460,200                | 593,825           | 517,155         |  |  |  |  |
| Administration/HR/IT (430)                                |      | 792,946     |       | 884,490    | 1,364,245              | 1,843,225         | 1,447,525       |  |  |  |  |
| Planning (490)                                            |      | 482,436     |       | 522,470    | 648,830                | 902,220           | 788,380         |  |  |  |  |
| Public Works: Property & Project Management Divison (500) |      | 792,509     |       | 830,152    | 1,043,831              | 1,299,475         | 1,020,000       |  |  |  |  |
| Police (510)                                              |      | 2,104,624   |       | 2,411,609  | 3,082,799              | 3,721,865         | 3,491,350       |  |  |  |  |
| Public Works: Operations Division (520)                   |      | 1,639,763   |       | 1,712,290  | 2,269,630              | 2,943,900         | 2,532,650       |  |  |  |  |
| Fire (530)                                                |      | 1,403,068   |       | 1,543,519  | 2,482,868              | 2,631,224         | 2,634,624       |  |  |  |  |
| Powell Bill (570)                                         |      | -           |       | 3,158      | 4,500                  | 5,000             | 4,500           |  |  |  |  |
| Engineering (590)                                         |      | -           |       | -          | -                      | 163,250           | 129,000         |  |  |  |  |
| Parks & Recreation (620)                                  |      | 813,535     |       | 1,008,483  | 1,207,830              | 1,529,361         | 1,438,500       |  |  |  |  |
| Community & Economic Development (690)                    |      | 8,235       |       | 46,468     | 144,300                | 217,800           | 199,200         |  |  |  |  |
| Total Operating Expenditures                              | \$   | 8,746,329   | \$    | 9,890,818  | \$ 13,377,748          | \$ 16,477,195     | \$ 14,795,000   |  |  |  |  |
|                                                           |      |             |       |            |                        |                   |                 |  |  |  |  |
| Existing Debt Load                                        |      | 627,193     |       | 574,575    | 583,025                | 528,750           | 528,750         |  |  |  |  |
| Proposed Debt Load                                        |      |             |       |            | -                      | 43,000            | 43,000          |  |  |  |  |
| Capital Budgeting Expenditures                            |      | 1,517,370   |       | 1,085,096  | 9,475,756              | 6,951,500         | 6,951,500       |  |  |  |  |
| Total Expenditures                                        | \$   | 10,890,892  | \$    | 11,550,489 | \$ 23,436,529          | \$ 24,000,445     | \$ 22,318,250   |  |  |  |  |