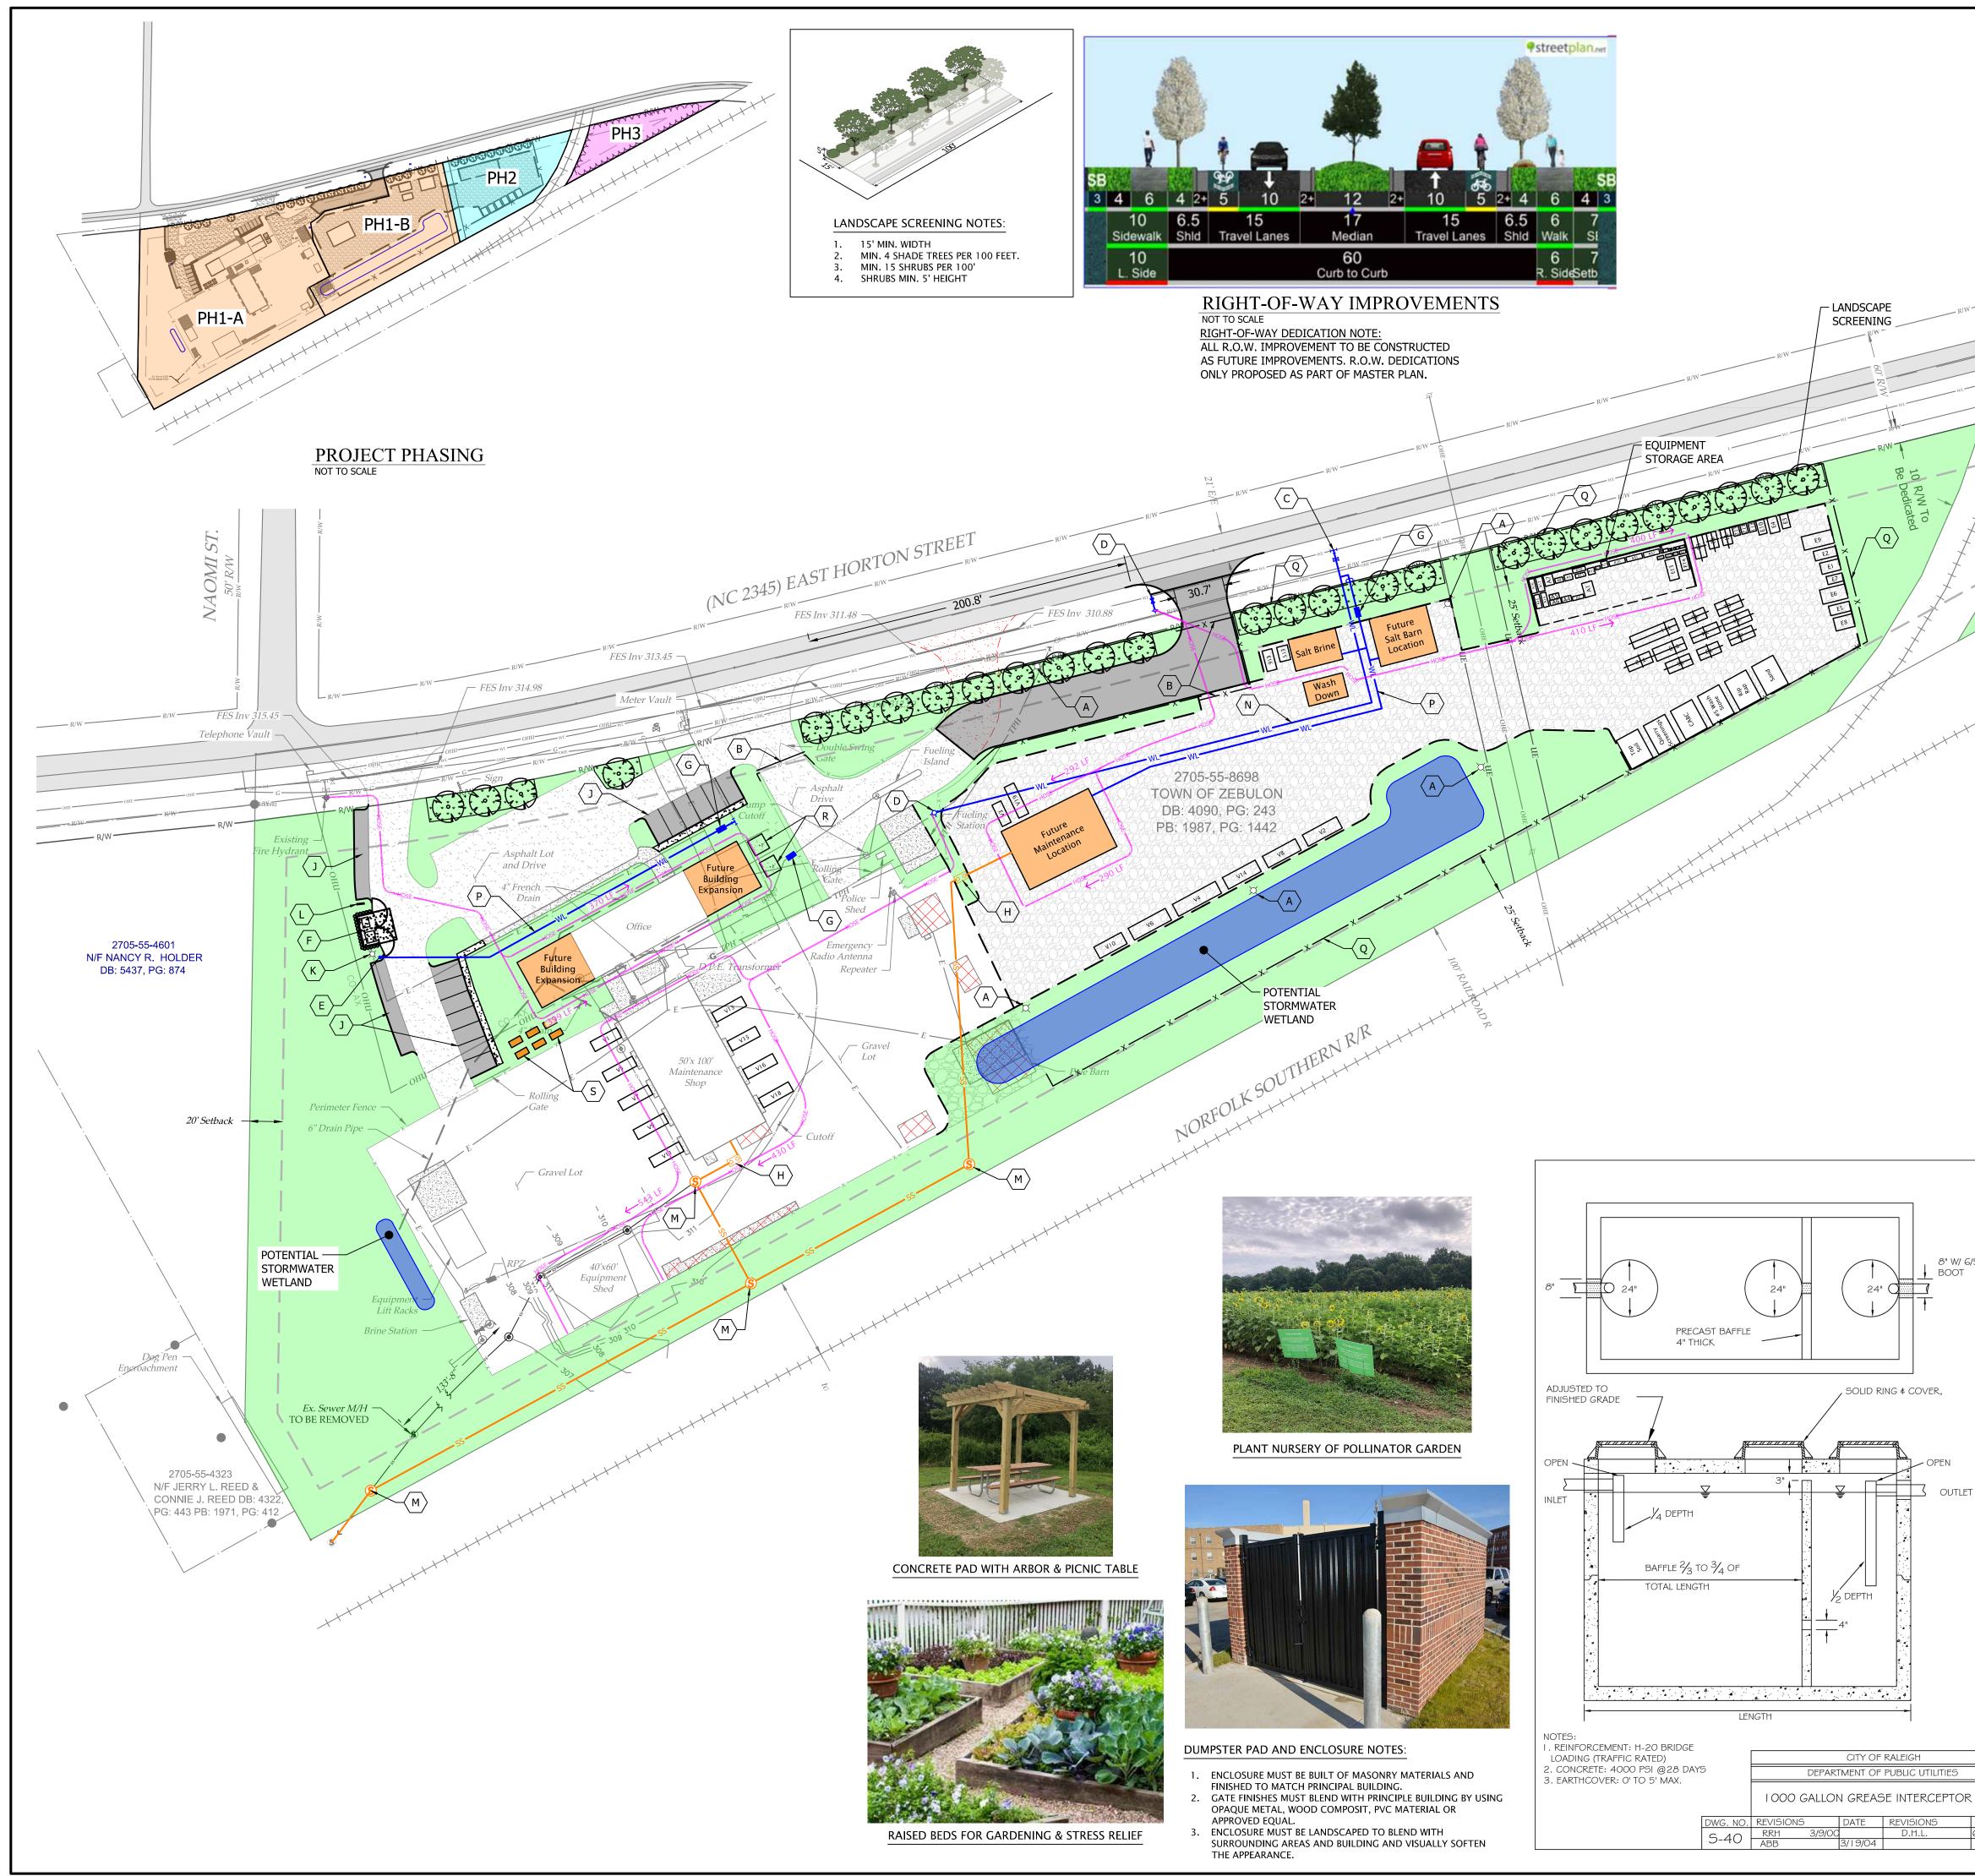

**RELIMIN** DO NOT USE F CONSTRUCTIO *Existing Fire Hydrant* (Field Verify Location) Δ 40' Railroad PLANT NURSERY POLLINATOR GARDEN SITE DATA TABLE PIN: 2705558698 TOTAL SITE ACREAGE: 7.8 EXISTING ZONING: HI - HEAVY INDUSTRY EXISTING USE: PUBLIC WORKS RTH BUILDING SETBACKS: 25' FRONT ANSION 25' REAR 20' SIDE REQUIRED PARKING: EXP PROVIDED EXISTING IMPERVIOUS COVER 94,346 SF, 27.8% 76,361 sf, 22.50% PROPOSED IMPERVIOUS COVER

NET IMPERVIOUS COVER

164,888sf, 48.52%

CONSTRUCTION

| 8" W/ 6/5/4"<br>BOOT |  |
|----------------------|--|
| /ER,                 |  |
| OPEN                 |  |
| OUTLET               |  |
|                      |  |
|                      |  |
|                      |  |
|                      |  |

| MA                           | STER PLAN KEYNOTES/LEGEND               |                |
|------------------------------|-----------------------------------------|----------------|
| $\langle A \rangle$          | LIGHT POLE                              |                |
| $\langle \mathbf{B} \rangle$ | ROLLING GATE                            |                |
| $\langle \mathbf{C} \rangle$ | TAP SLEEVE & 8" x 6" VALVE              |                |
| $\langle D \rangle$          | FIRE HYDRANT VALVE ASSEMBLY             |                |
| $\langle E \rangle$          | HOSE BIB                                |                |
| $\langle F \rangle$          | DUMPSTER/RECYCLING ENCLOSURE            |                |
| $\langle \mathbf{G} \rangle$ | RPZ                                     |                |
| $\langle H \rangle$          | OIL & GREASE SEPARATOR                  |                |
| $\langle \mathbf{I} \rangle$ | ASPHALT PARKING                         |                |
| $\langle \mathbf{K} \rangle$ | RELOCATED LIGHT POLE                    |                |
| $\langle L \rangle$          | RELOCATED SITE SIGN                     |                |
| $\langle M \rangle$          | 4' SANITARY MANHOLE                     |                |
| $\langle N \rangle$          | 6" FIRE SERVICE WATERLINE               |                |
| $\langle \mathbf{P} \rangle$ | 2" DOMESTIC WATERLINE                   |                |
| $\langle \mathbf{Q} \rangle$ | SECURITY FENCE                          |                |
| $\langle \mathbf{R} \rangle$ | CONCRETE PAD W/ ARBOR & PICNIC TABLE    |                |
| $\langle S \rangle$          | RAISED PLANTING BED                     |                |
| WL                           | PROPOSED WATER                          |                |
| SS                           | PROPOSED 6" SEWER                       |                |
|                              | PROPOSED OPEN SPACE                     |                |
|                              | PROPOSED PAVEMENT                       | 0 25' 50' 100' |
|                              | PROPOSED GRAVEL                         |                |
|                              | NEW STRUCTURE                           | SCALE: 1"=50'  |
|                              | STRUCTURE TO BE REMOVED<br>OR RELOCATED | PRELIMINARY    |
|                              | ASPHALT DRIVE<br>TO BE REMOVED          | DO NOT USE FOR |

SANITARY SEWER TO BE REMOVED

\_\_\_\_\_\_*SS*\_\_\_\_\_