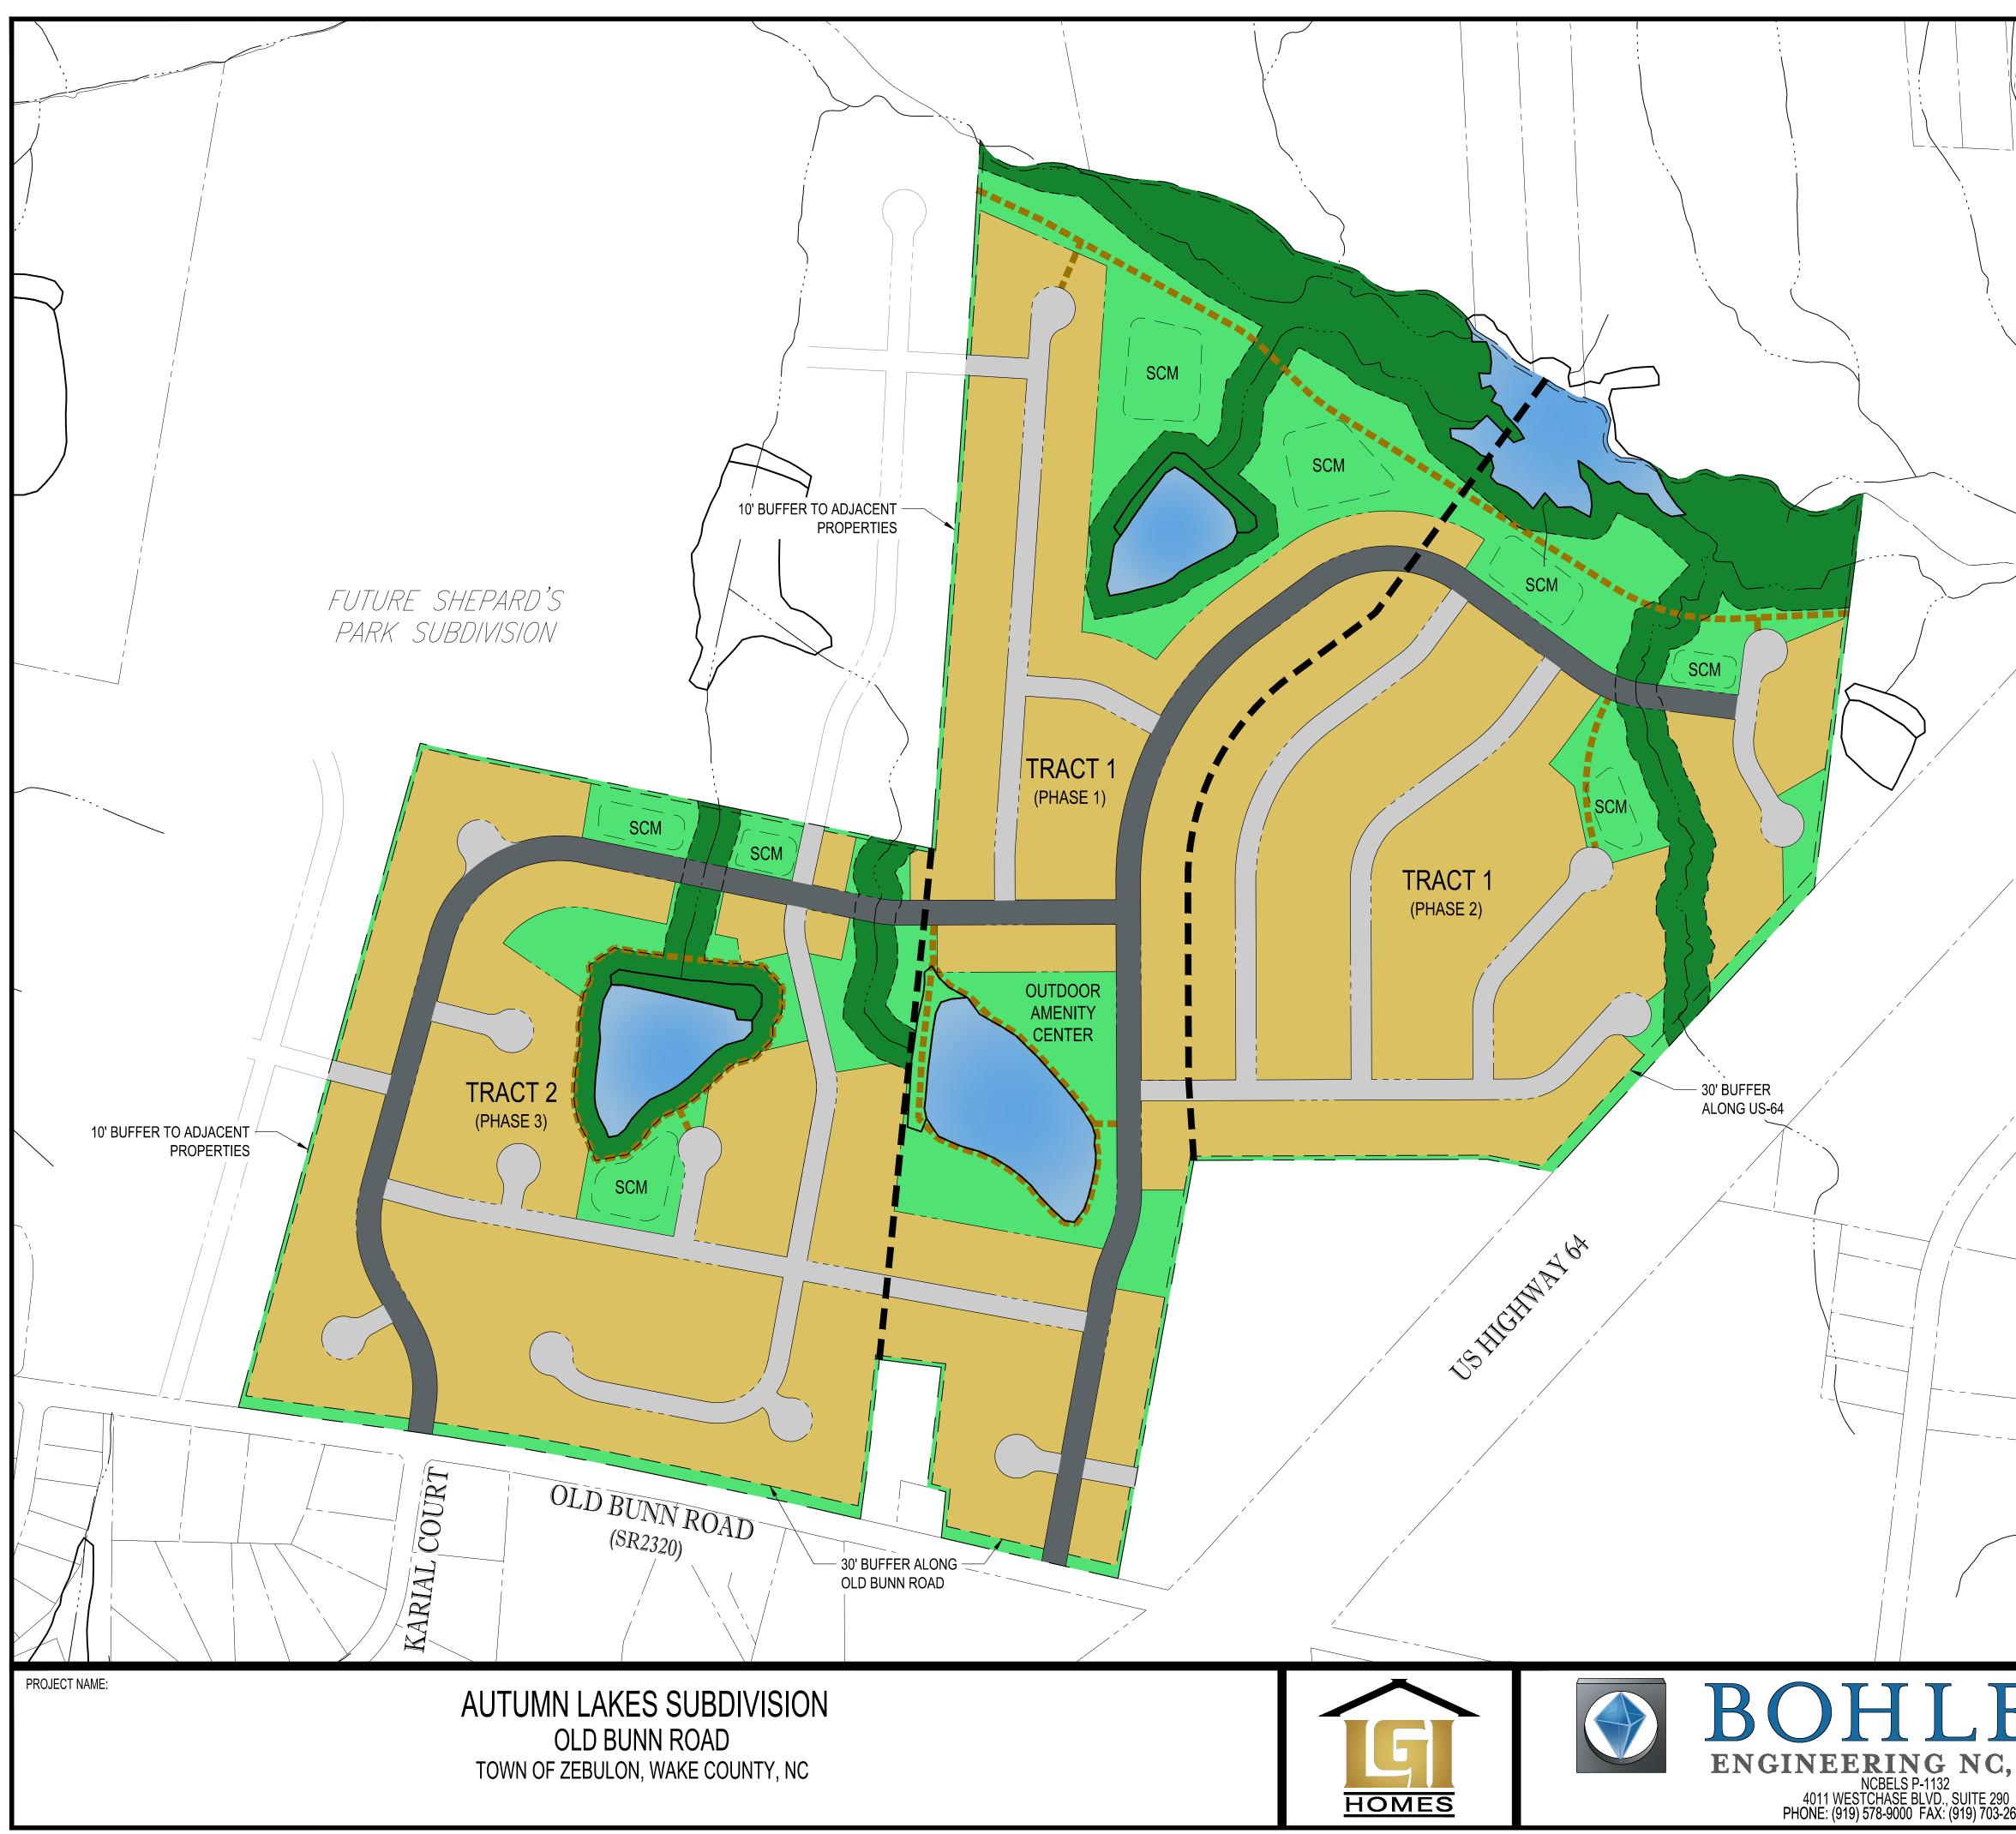

## SITE DATA

GROSS AREA MAX. NUMBER OF PROPOSED HOMES MAX. GROSS DENSITY MIN. GROSS AREA OF OPEN SPACE MIN. BUILDABLE OPEN SPACE

TRACT 1 GROSS AREA MAX. NUMBER OF PROPOSED HOMES MAX. GROSS DENSITY MIN. GROSS AREA OF OPEN SPACE MIN. BUILDABLE OPEN SPACE

TRACT 2 GROSS AREA MAX. NUMBER OF PROPOSED HOMES MAX. GROSS DENSITY MIN. GROSS AREA OF OPEN SPACE MIN. BUILDABLE OPEN SPACE ±160 ACRES 550 UNITS 4 DUA 20% OF GROSS AREA 20% OF GROSS OPEN SPACE

±105 AC 375 UNITS 4 DUA 20% OF GROSS AREA 20% OF GROSS OPEN SPACE

±55 AC 175 UNITS 4 DUA 20% OF GROSS AREA 20% OF GROSS OPEN SPACE

## GENERAL NOTES

- 1. BOUNDARY INFORMATION IS TAKEN FROM WAKE COUNTY GIS.
- 2. ALL AREAS ARE APPROXIMATE AND SUBJECT TO SURVEY.
- 3. ALL DESIGN, MATERIALS, AND CONSTRUCTION WILL BE IN ACCORDANCE WITH THE TOWN OF ZEBULON ORDINANCES, STANDARDS, AND SPECIFICATIONS. ALL WATER AND SANITARY SEWER DESIGN, MATERIALS, AND CONSTRUCTION WILL BE IN ACCORDANCE WITH CITY OF RALEIGH PUBLIC UTILITIES POLICIES, STANDARDS, AND SPECIFICATIONS
- 4. GREENWAY, TRAILS, OUTDOOR AMENITIES, AND STORMWATER CONTROL MEASURES WILL BE LOCATED IN OPEN SPACE.
- 5. THIS PLAN IS ILLUSTRATIVE IN NATURE AND SUBJECT TO CHANGE. ITEMS THAT MAY AFFECT DESIGN INCLUDE: FINAL ALTA SURVEY, FINAL TRAFFIC IMPACT ANALYSIS, COMPLIANCE WITH REGULATORY ORDINANCES, STANDARDS, AND POLICIES, REFINEMENT OF UTILITY AND STORMWATER DESIGN, AND UNFORESEEN CIRCUMSTANCES. IT IS INTENDED TO ILLUSTRATE IN VERY GENERAL TERMS THE SCOPE, SCALE, AND CONNECTIVITY OF THIS DEVELOPMENT.

| LEGEND |                                    |                  |
|--------|------------------------------------|------------------|
|        | SINGLE FAMILY LOTS                 |                  |
|        | BUILDABLE OPEN SPACE               |                  |
|        | BUFFERED OPEN SPACE                | N                |
|        | RESIDENTIAL COLLECTOR<br>(60' ROW) | W E              |
|        | LOCAL STREET<br>(50' ROW)          |                  |
|        | GREENWAY AND TRAILS                | Q                |
|        | PHASE LINE                         | 200 100 50 0 200 |

| ER<br>PLLC | SHEET TITLE:      | LLUSTRATIVE CONCEPT PLAN |         |                              |
|------------|-------------------|--------------------------|---------|------------------------------|
| 65         | SCALE:<br>1"=400' | DATE:<br>11-2-2016       | CAD ID: | PROJECT NUMBER:<br>NCR162057 |