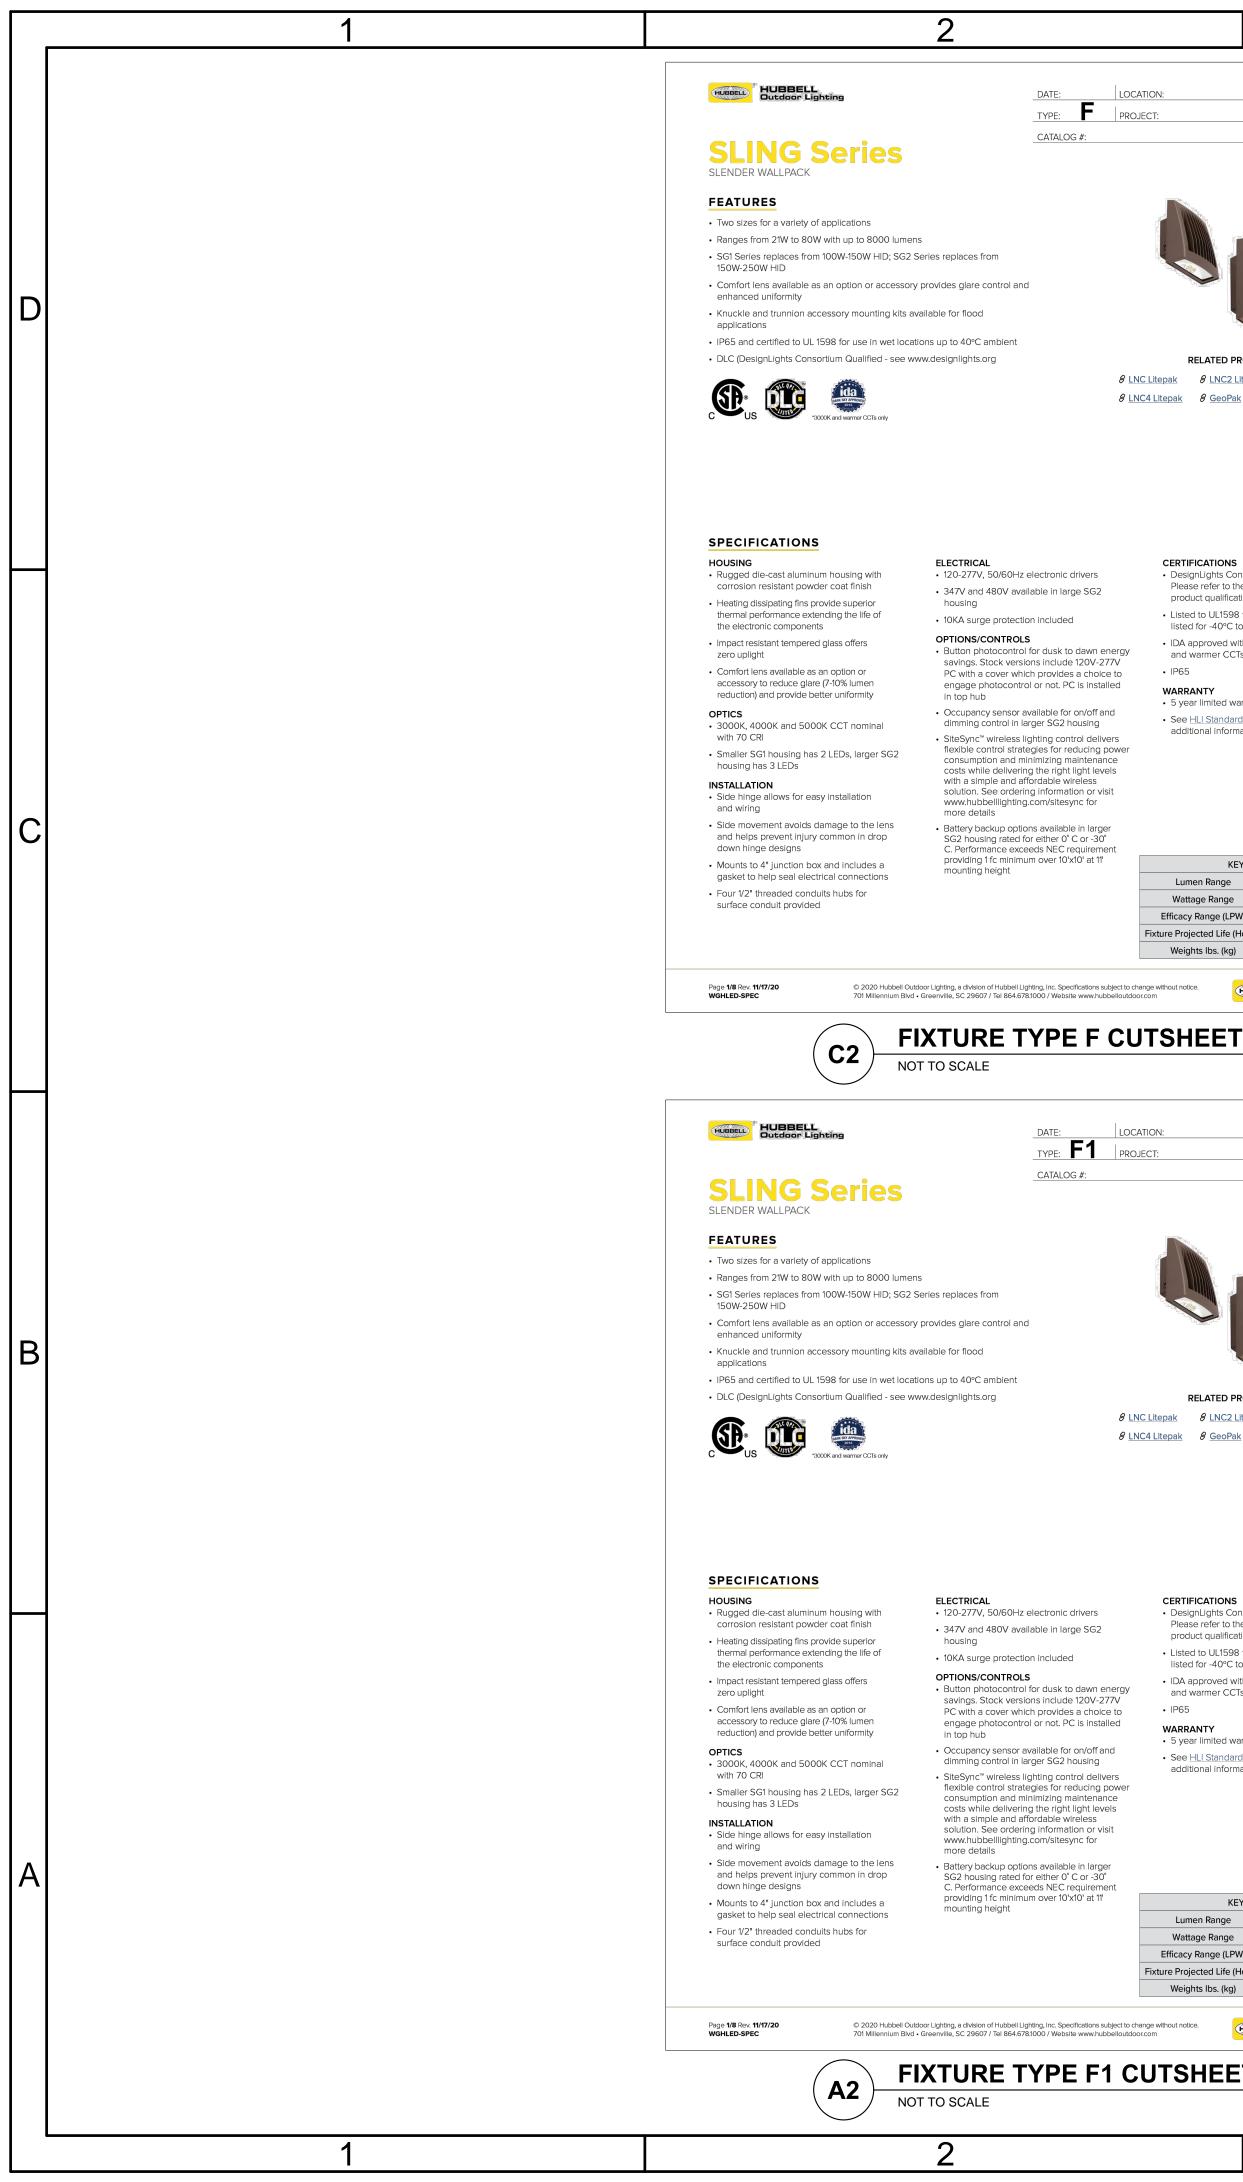

|                                                                                                                                                                           |                                                |   | DRAWING NO: ES101                                                                                                    |

| STATIST       | ICS    |        |       |          |
|---------------|--------|--------|-------|----------|
| DESCRIPTION   | AVG.   | MAX.   | MIN.  | AVG/MIN. |
| PROPERTY LINE | 0.0 FC | 0.3 FC | 0.0FC | N/A      |

**REVISION:** 



| LOCA                                                                                                                                                        | ATION:                                                                                                                                                                                                                                                                                                                       |                                                                                                                                                                                                        |                   | HUBBELL HUBBE