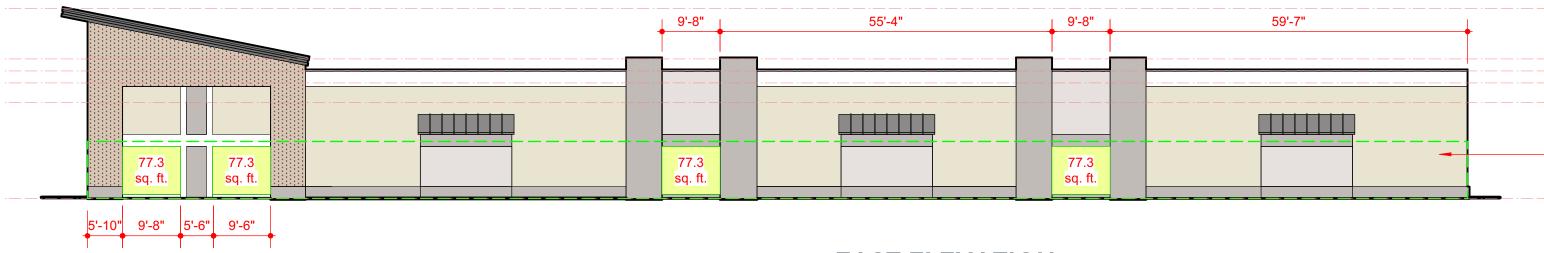

5. THE PARCEL IS NOT LOCATED WITHIN A FLOOD ZONE AS NOTED PER FEMA MAP 372020600J, DATED MAY 2, 2006.

6. BUILDING AND ENTRANCE SIGNAGE TO COMPLY WITH THE TOWN OF ZEBULON UDO SECTION 5.11.

7. EMERGENCY COMMUNICTION WITHIN THE BUILDINGS, AND ON SITE, SHALL BE EVALUATED DURING DETAILED SITE PLAN DEVELOPMENT; DETERMINATION IF BIDIRECTIONAL REPEATERS ARE REQUIRED.