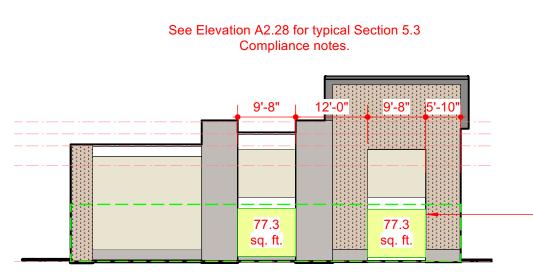

5. THE PARCEL IS NOT LOCATED WITHIN A FLOOD ZONE AS NOTED PER FEMA MAP 372020600J, DATED MAY 2, 2006.

6. BUILDING AND ENTRANCE SIGNAGE TO COMPLY WITH THE TOWN OF ZEBULON UDO SECTION 5.11.

7. EMERGENCY COMMUNICTION WITHIN THE BUILDINGS, AND ON SITE, SHALL BE EVALUATED DURING DETAILED SITE PLAN DEVELOPMENT; DETERMINATION IF BIDIRECTIONAL REPEATERS ARE REQUIRED.