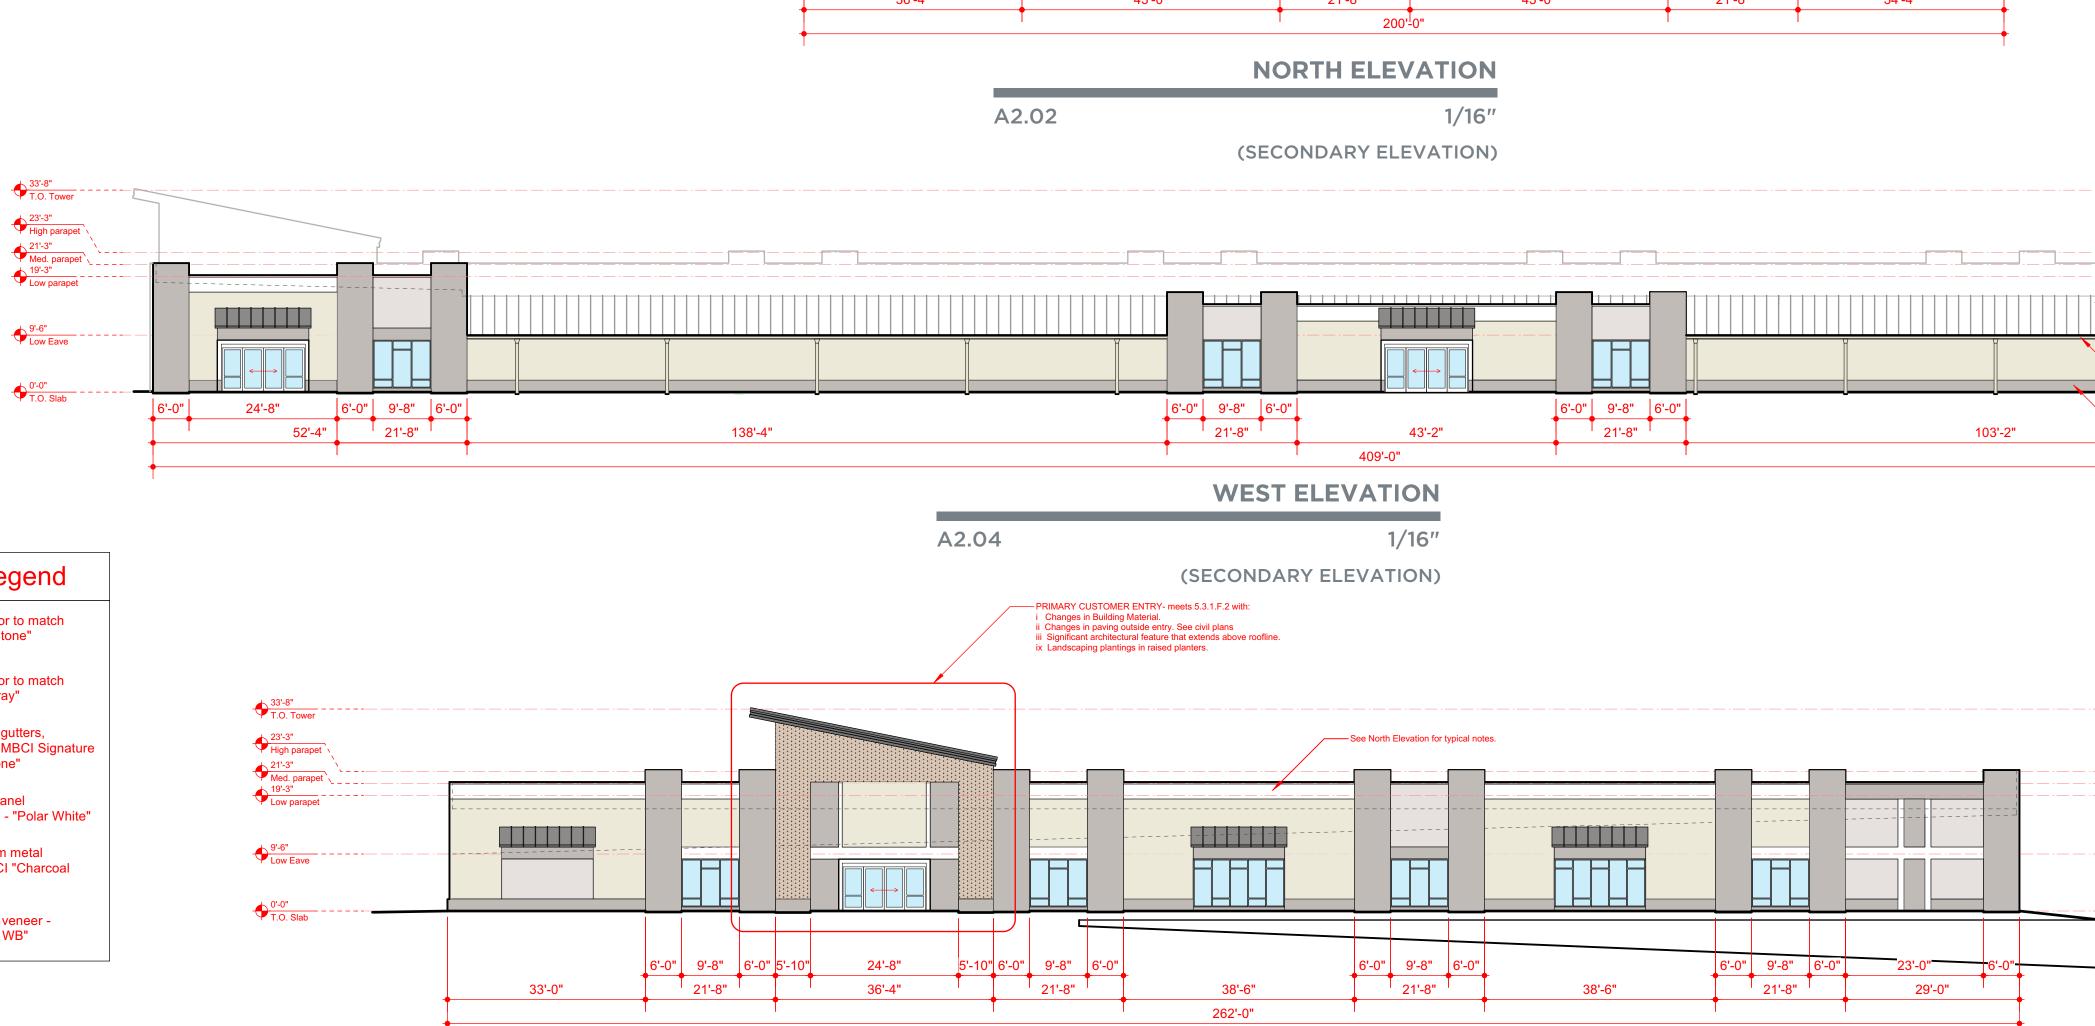

5. THE PARCEL IS NOT LOCATED WITHIN A FLOOD ZONE AS NOTED PER FEMA MAP 372020600J, DATED MAY 2, 2006.

6. BUILDING AND ENTRANCE SIGNAGE TO COMPLY WITH THE TOWN OF ZEBULON UDO SECTION 5.11.

7. EMERGENCY COMMUNICTION WITHIN THE BUILDINGS, AND ON SITE, SHALL BE EVALUATED DURING DETAILED SITE PLAN DEVELOPMENT; DETERMINATION IF BIDIRECTIONAL REPEATERS ARE REQUIRED.