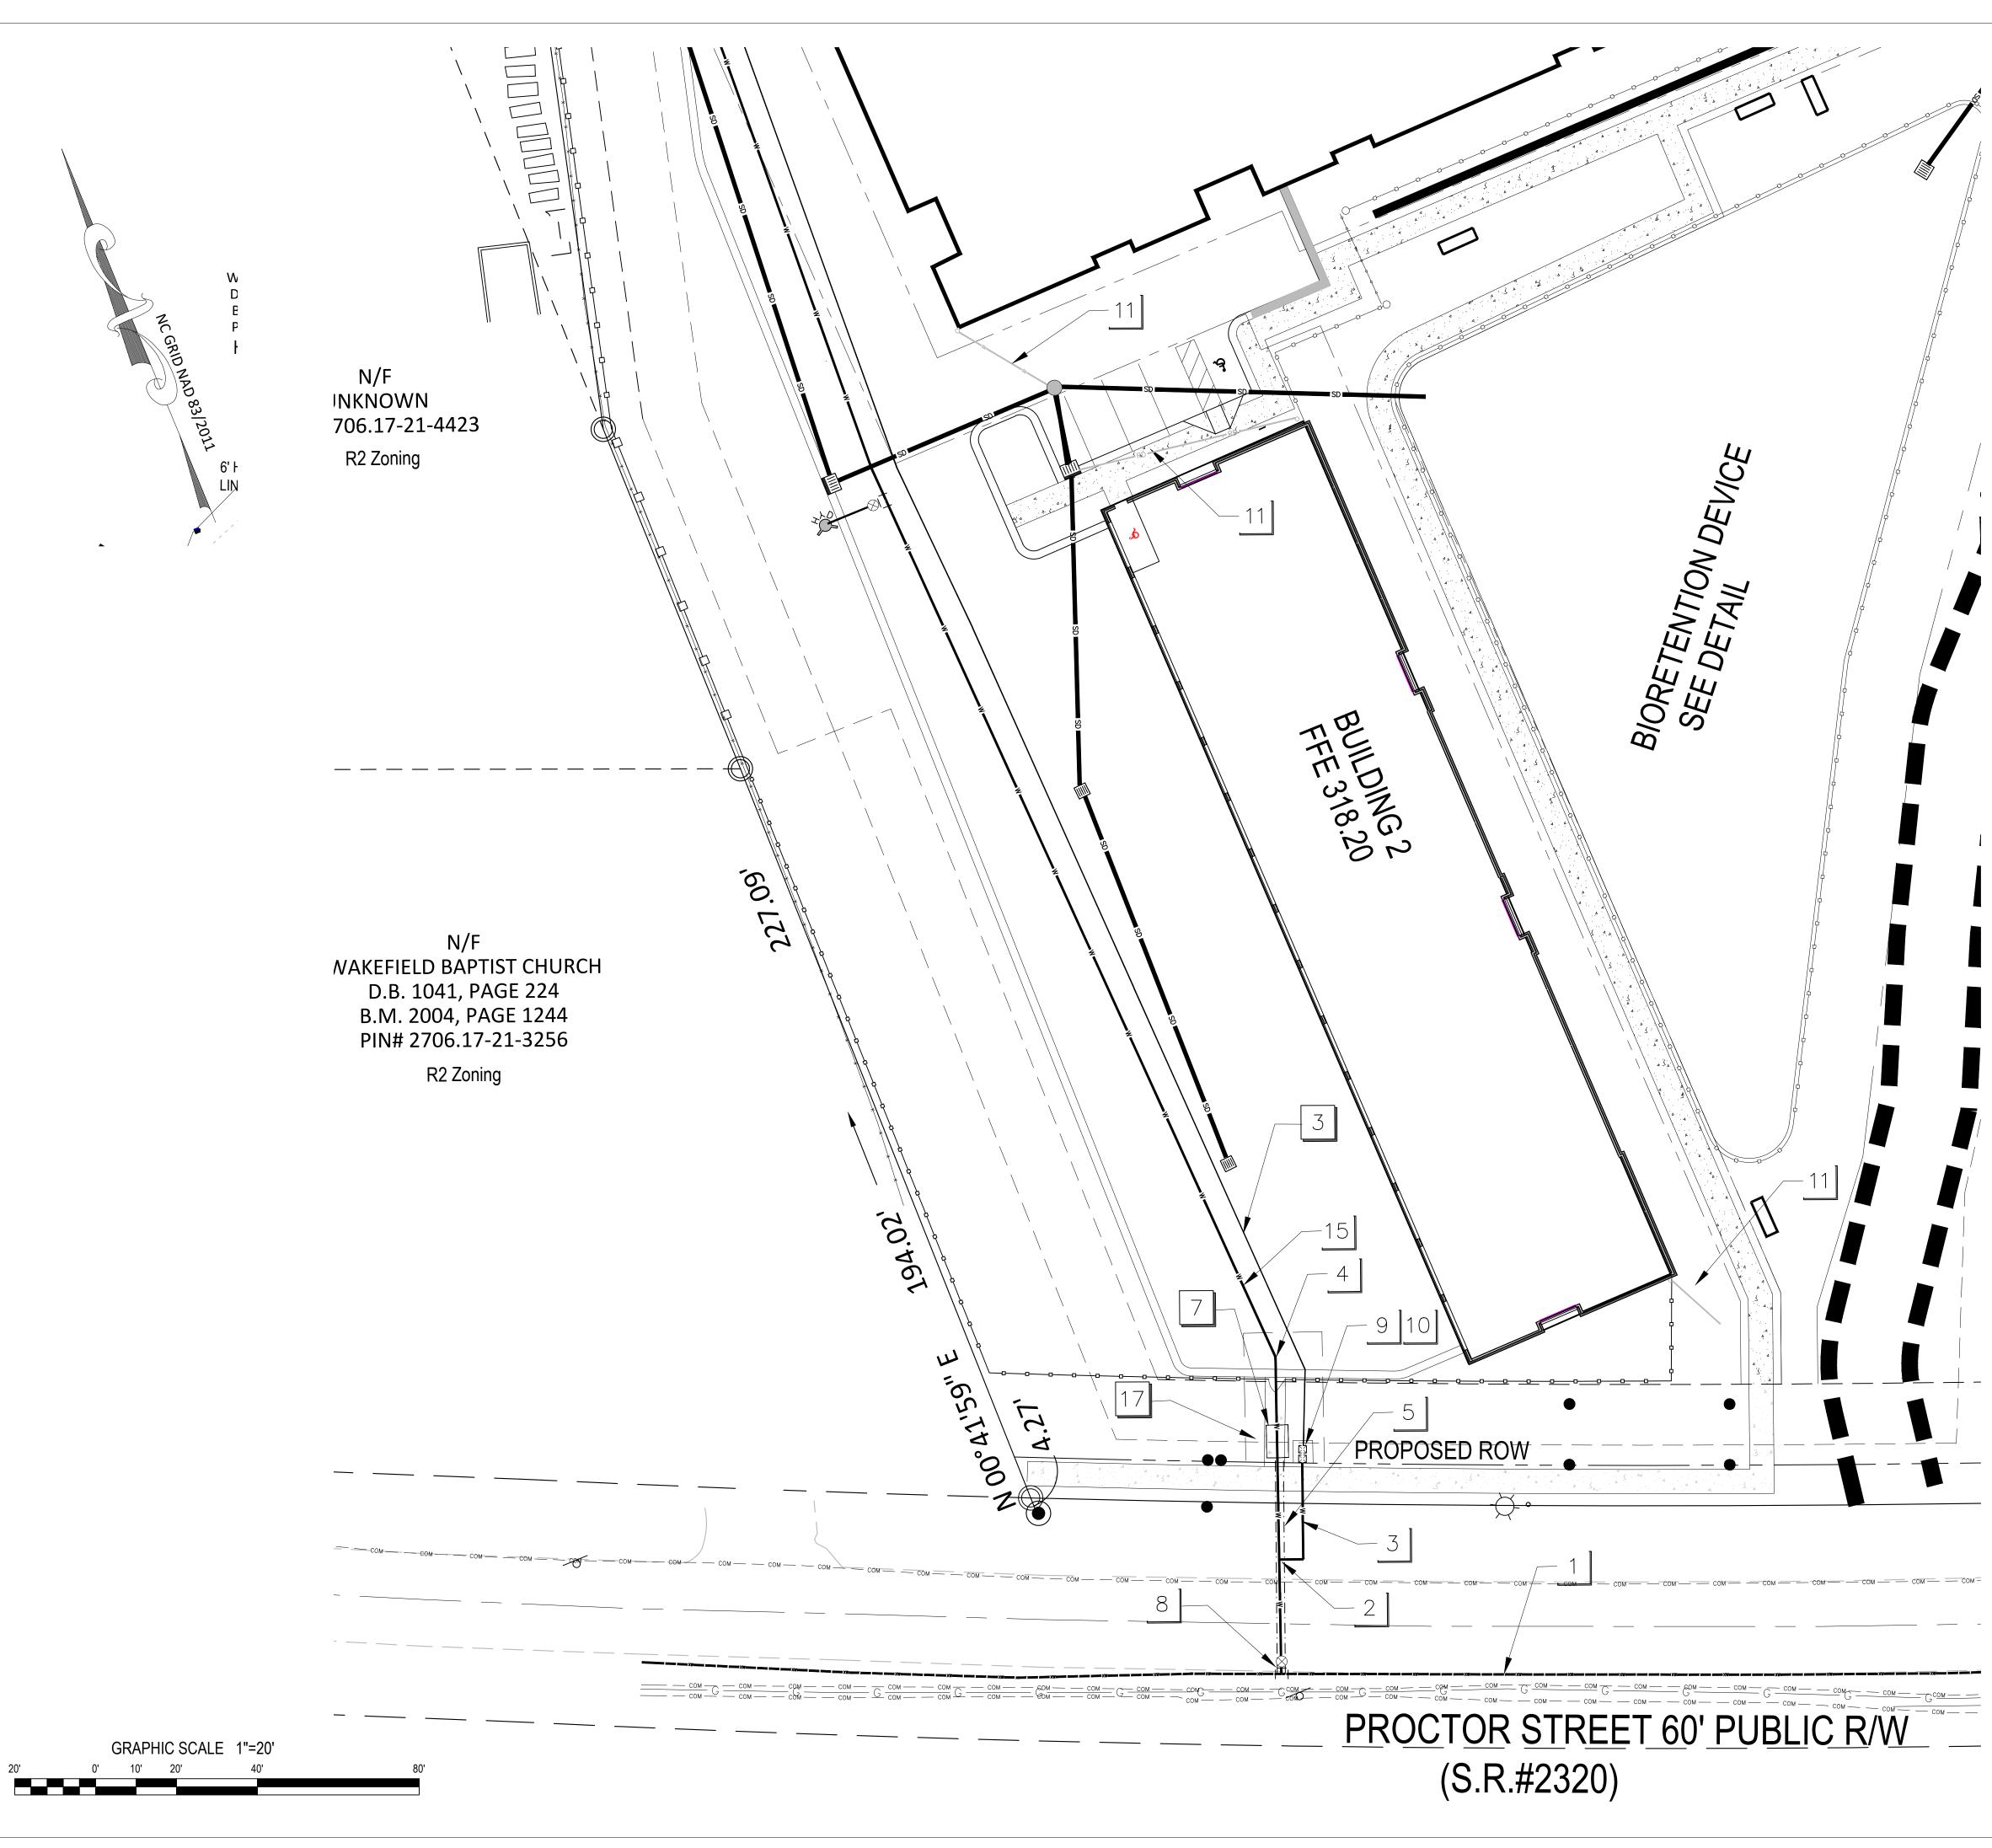

# **PROJECT INFORMATION:**

PROJECT:

| SHEET | DESCRIPTION                            | OWNER / DEVELOPER:                                                                                                                                                            | SHEPARD                |
|-------|----------------------------------------|-------------------------------------------------------------------------------------------------------------------------------------------------------------------------------|------------------------|
| C0    | Cover Sheet                            |                                                                                                                                                                               | 2700 GRES<br>RALEIGH,  |
|       | Existing Conditions Survey             | CONTACT:                                                                                                                                                                      | ALLEN MA               |
| C1    | Existing Conditions & Tree Survey      | CONTACT.                                                                                                                                                                      | (919) 604-0            |
| C2    | Site Plan - Overall                    | EMAIL:                                                                                                                                                                        | STORIT@/               |
| C3    | Site Plan - Enlarged North             |                                                                                                                                                                               | -                      |
| C4    | Site Plan - Enlarged South             | ENGINEER:                                                                                                                                                                     | KEITH P. G<br>GETTLE E |
| C5    | Grading Plan - Overall                 |                                                                                                                                                                               | LICENSE:               |
| C6    | Grading Plan - Enlarged North          |                                                                                                                                                                               | 3616 WAX<br>WAKE FOR   |
| C7    | Grading Plan - Enlarged South          | PHONE:                                                                                                                                                                        | (919) 210-3            |
| C8    | Utility Plan - Overall                 | EMAIL:                                                                                                                                                                        | KPGETTLE               |
| C9    | Utility Plan - Enlarged North          | SURVEYOR:                                                                                                                                                                     |                        |
| C10   | Utilitiy Plan - Enlarged South\        |                                                                                                                                                                               | 333 SOUTI<br>WAKE FOI  |
| C11   | Shepard School - Widening and Striping | PHONE:                                                                                                                                                                        | (919) 556-             |
| C12   | Shepard School - Plan and Profile      | OVERLAY:                                                                                                                                                                      | NONE                   |
| C13   | Shepard School - Cross-Sections        | FLOOD ZONE:                                                                                                                                                                   | NO FLOOE               |
| LS1   | Planting Plan - North                  |                                                                                                                                                                               |                        |
| LS2   | Planting Plan - South                  |                                                                                                                                                                               |                        |
| LS3   | Planting Details                       |                                                                                                                                                                               |                        |
| ES101 | Site Photometric Plan                  |                                                                                                                                                                               |                        |
| ES001 | Exterior Lighting Cut Sheets           |                                                                                                                                                                               |                        |
| D1    | Standard Site Details                  |                                                                                                                                                                               |                        |
| D2    | Stormwater Details                     |                                                                                                                                                                               |                        |
| D3    | BMP Bioretention Detail                |                                                                                                                                                                               |                        |
| D4    | Water and Sanitary Sewer Details       |                                                                                                                                                                               |                        |
| D5    | NCDOT Roadway Details                  |                                                                                                                                                                               |                        |
| EC1   | Phase 1 - Erosion Control Plan         |                                                                                                                                                                               |                        |
| EC2   | Phase 2 - Erosion Control Plan         | ATTENTION CONTRACTOR                                                                                                                                                          | RS                     |
| EC3   | Phase 3 - Erosion Control Plan         | The Construction Contractor responsible for the extension<br>sewer, and/or reuse, as approved in these plans, is responsib                                                    | of water,<br>ble for   |
| EC4   | Phase 4 - Erosion Control Plan         | contacting the Public Works Department at (919) 996<br>the Public Utilities Department at (919) 996-4540 at 1<br>twenty four hours prior to beginning any of their constructi | least                  |
| EC5   | Erosion Control Details                | Failure to notify both City Departments in advance of beg                                                                                                                     | ginning                |
| EC6   | Erosion Control Details                | construction, will result in the issuance of <i>monetary fines</i> , a reinstallation of any water or sewer facilities not inspected a of this notification failure.          |                        |
| EC7   | NCGO1 Requirements                     | Failure to call for Inspection, Install a Downstream Plug<br>Parmitted Plans on the Johnia, or any other Violation of C                                                       |                        |
|       | Architectural                          | Permitted Plans on the Jobsite, or any other Violation of C.<br>Raleigh Standards will result in a Fine and Possible Exclu-<br>future work in the City of Raleigh.            |                        |
|       |                                        |                                                                                                                                                                               |                        |