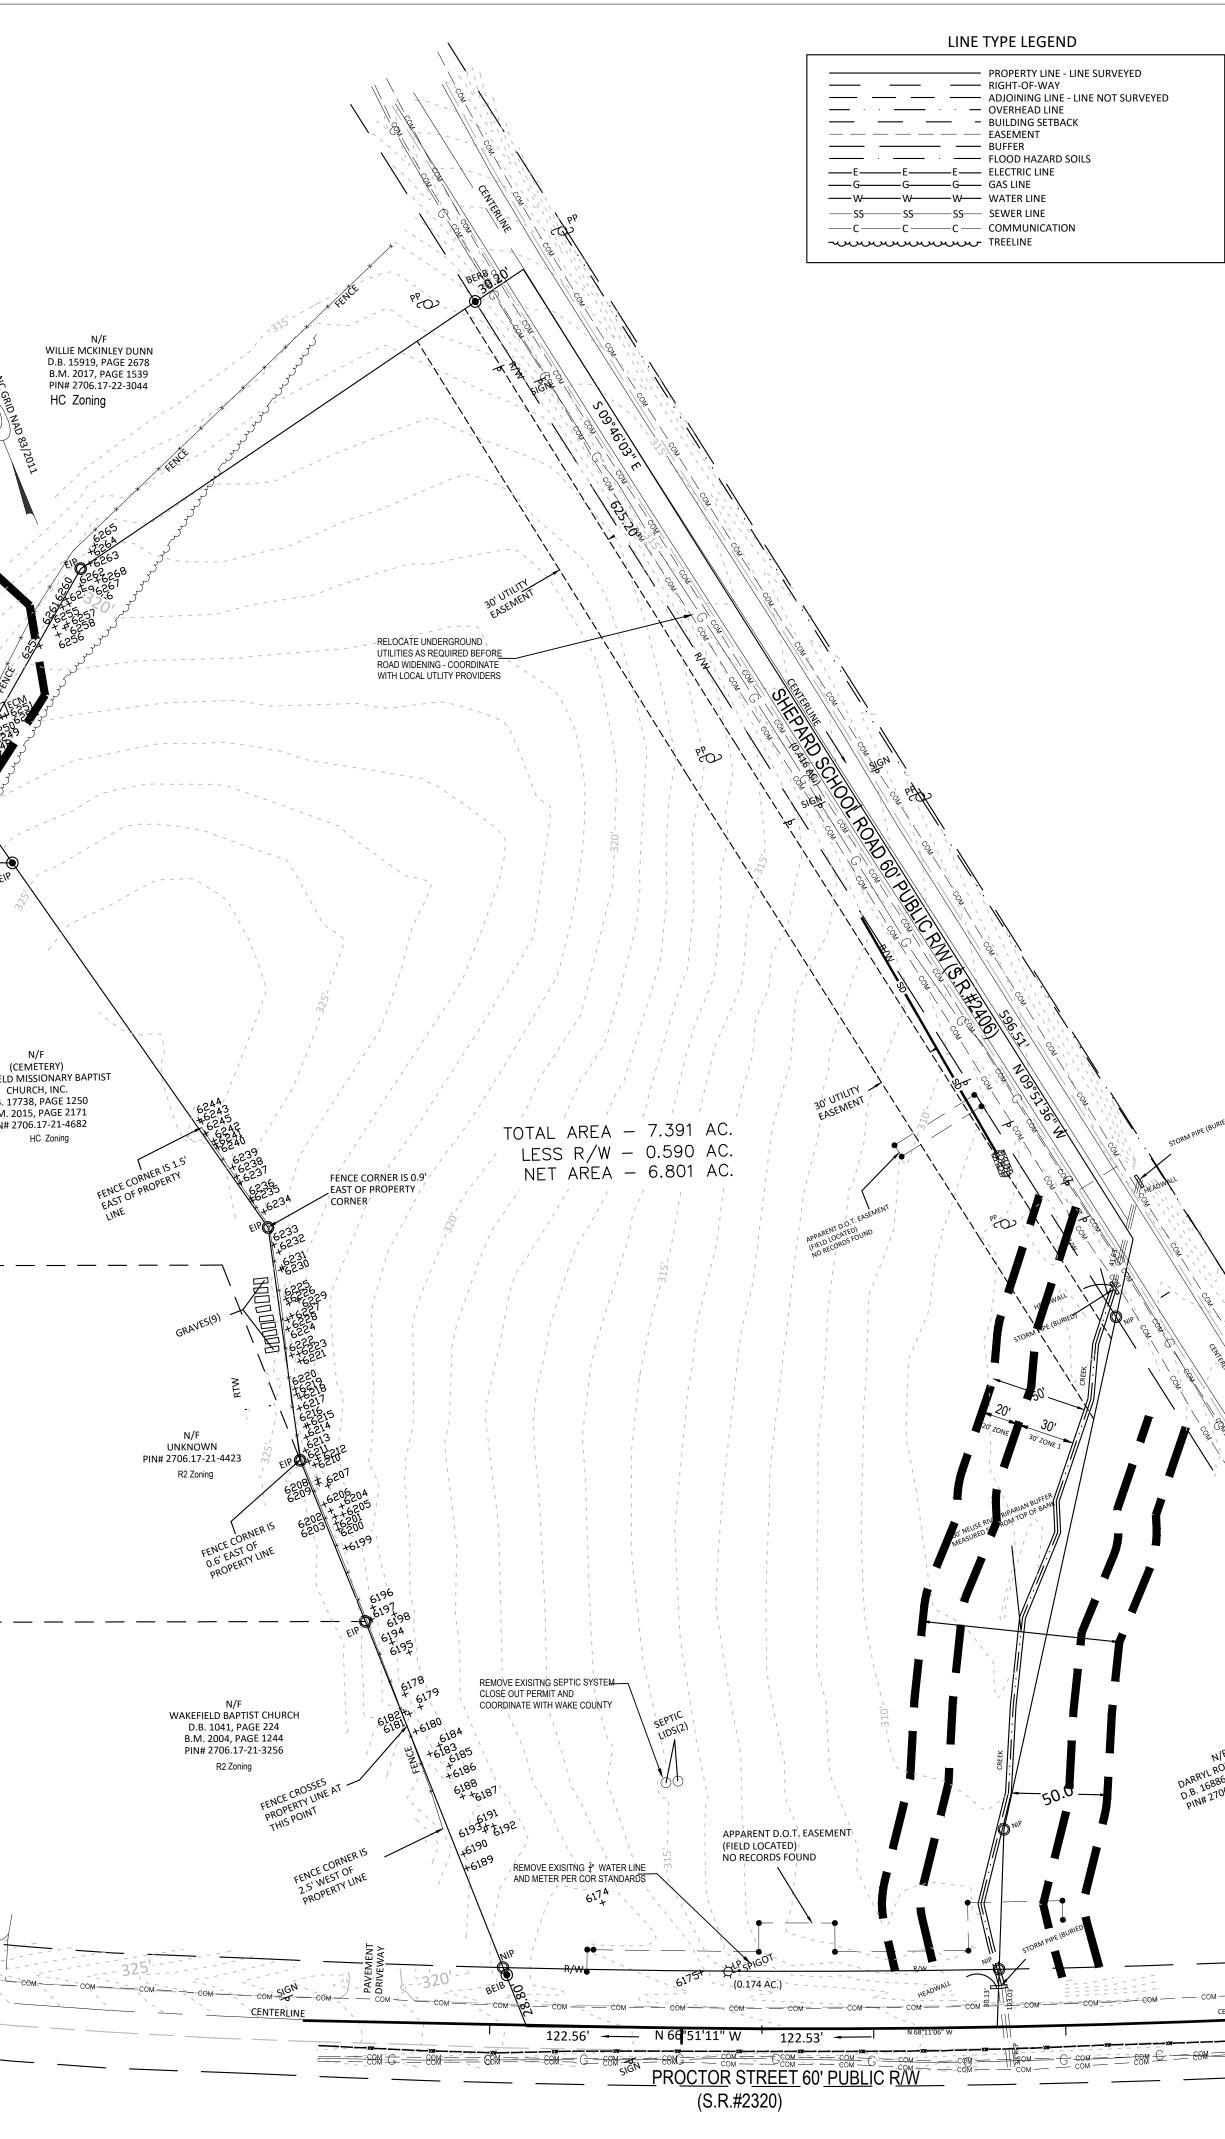

901 PROCTOR STREET, ZEBULON NC 2706217463 VACANT SELF STORAGE FACILITY 6.50 ac (283,140 sf) 0.29 ac (12,756 sf) 0.06 ac (2,569 sf) 6.15 ac (267,894 sf) HC (HEAVY COMMERCIAL SUBURBAN COMMERCIAL 92,000 sf 50' 80% (5.20 ac) 55% (3.60 ac) 30' (STREET ROW) 0', 5' (SIDE) 25' (REAR) 106,000/ 5000 = 21 SPACES 21 SPACES' 35.840297 -78.315683 1 per Bldg MOCCASIN CREEK NEUSE 03020203 258,310.80 SF (5.93 AC) 27,878.40 SF (.64 AC) 286,076 SF (6.57 AC)