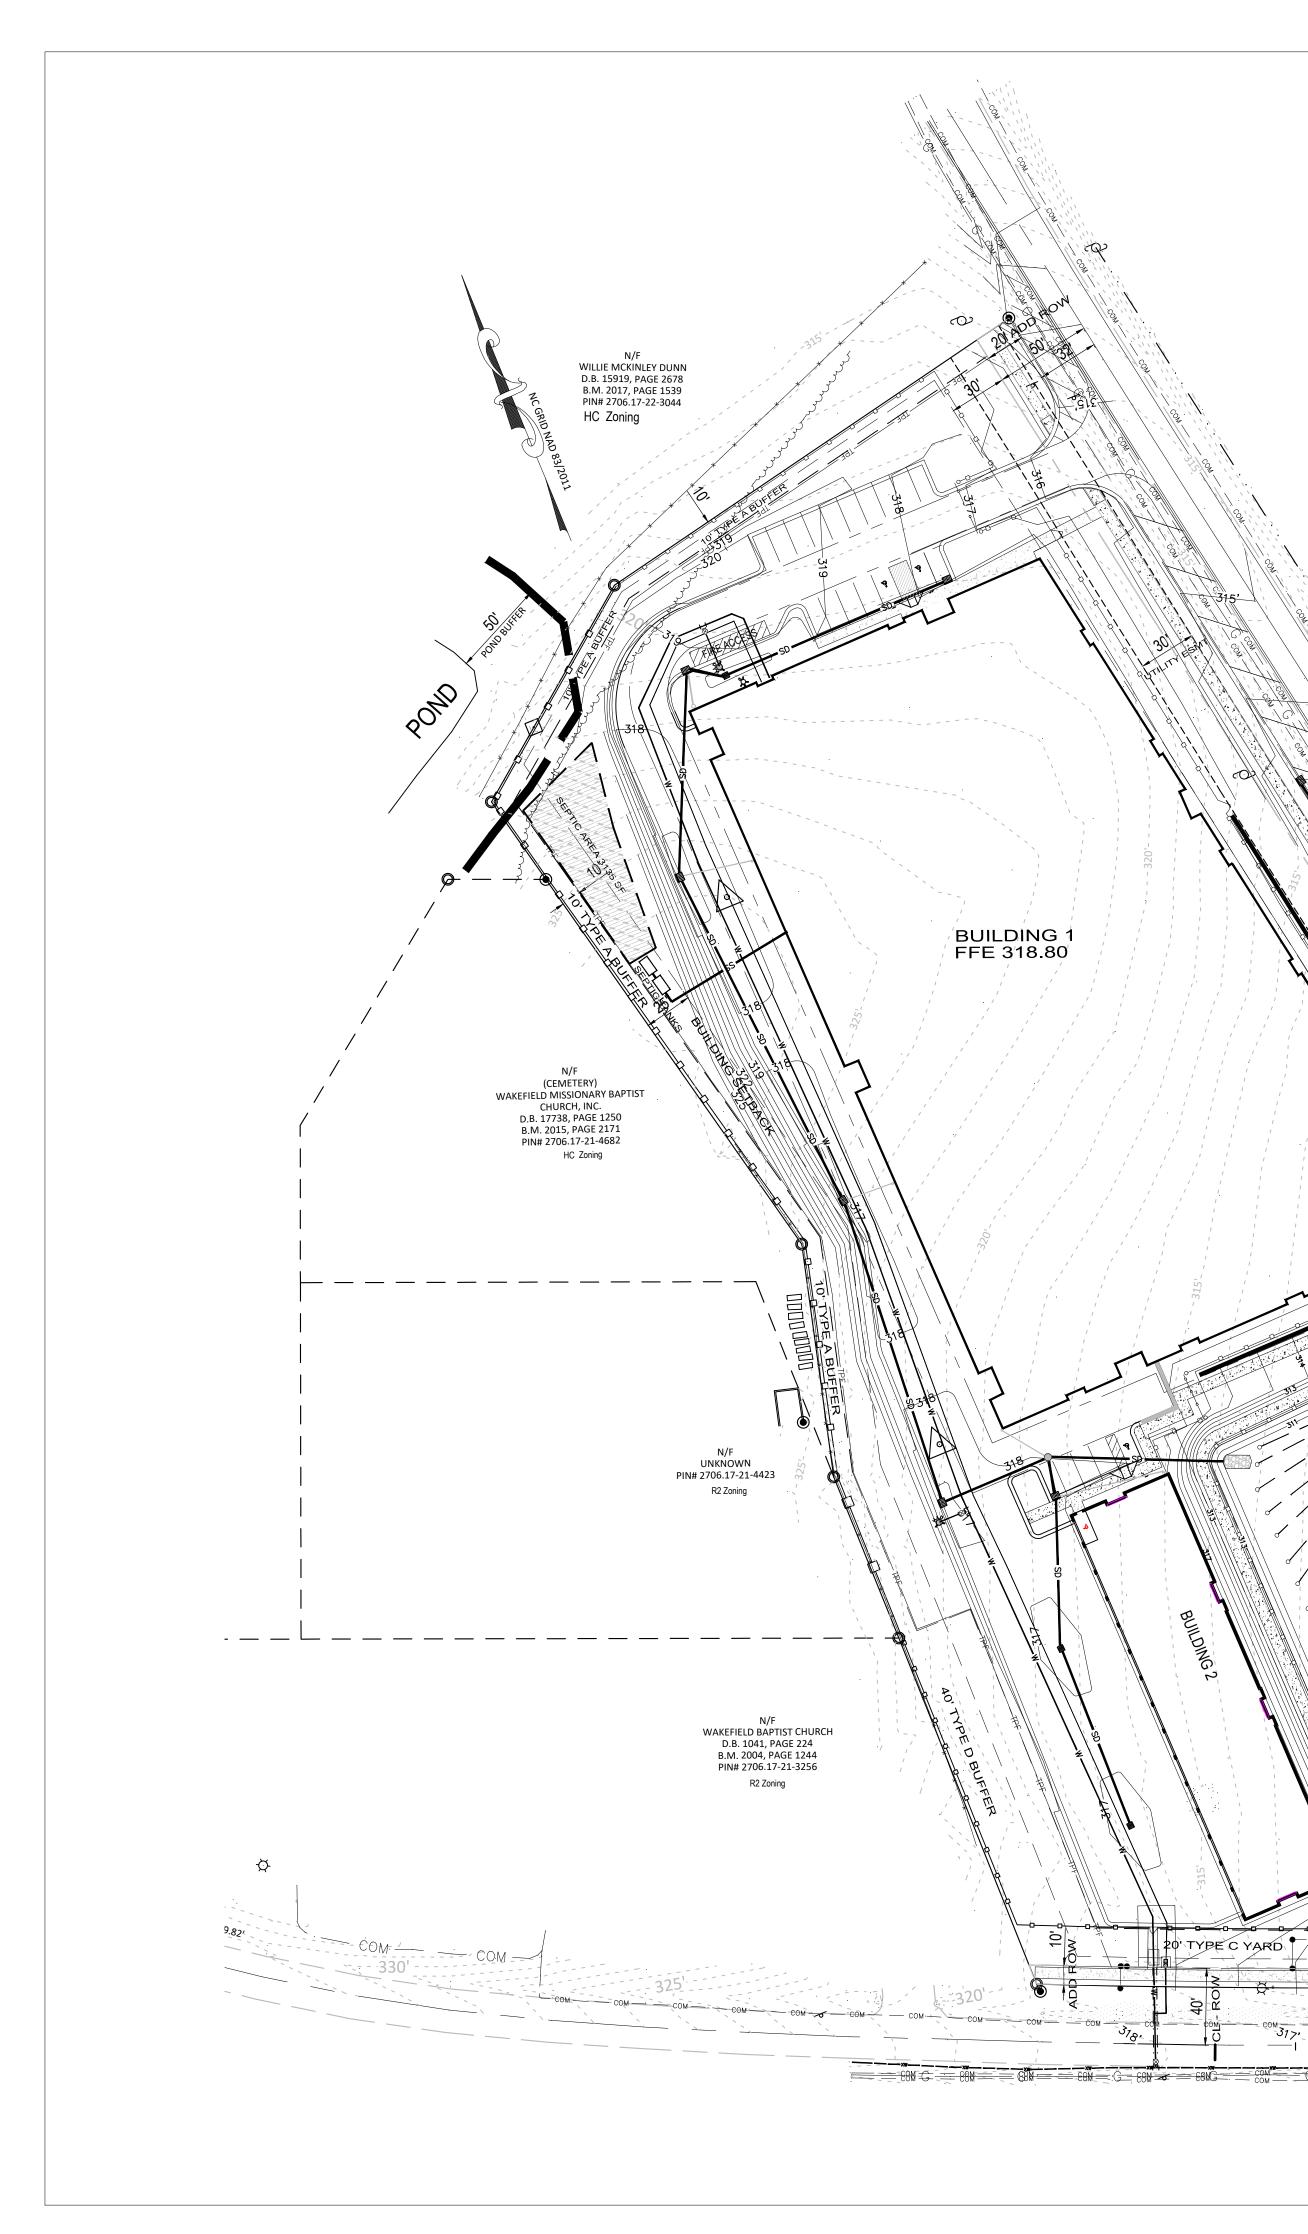

# SITE DATA:

PIN: CURRENT USE: PROPOSED USE: SITE AREA (GROSS): ROW DED. SHEPARD SCHOOL: ROW DED. PROCTOR SITE AREA (NET): **ZONING DISTRICT:** FUTURE LAND USE: PROPOSED BUILDING SIZE: BUILDING HEIGHT (MAX): MAX LOT COVERAGE (ALLOWED) - HC: MAX LOT COVERAGE (PROVIDED) - HC: **BUILDING SETBACKS:** 

SITE ADDRESS:

PARKING (REQUIRED: 1 SPACE / 5000 sf): PARKING (PROVIDED) : LATITUDE: LONGITUDE: **BIKE PARKING (REQUIRED)** BIKE PARKING (PROVIDED) WATERSHED: **RIVER BASIN:** HUC: DENUDED AREA ON SITE DENUDED AREA ROW: DENUDED AREA TOTAL

901 PROCTOR STREET, ZEBULON NC 2706217463 VACANT SELF STORAGE FACILITY 6.50 ac (283,140 sf) 0.29 ac (12,756 sf) 0.06 ac (2,569 sf) 6.15 ac (267,894 sf) HC (HEAVY COMMERCIAL SUBURBAN COMMERCIAL 92,000 sf 50' 80% (5.20 ac) 55% (3.60 ac) 30' (STREET ROW) 0', 5' (SIDE) 25' (REAR) 106,000/ 5000 = 21 SPACES 21 SPACES' 35.840297 -78.315683 1 per Bldg MOCCASIN CREEK NEUSE 03020203 258,310.80 SF (5.93 AC) 27,878.40 SF (.64 AC) 286,076 SF (6.57 AC)

# OPEN SPACE (PASSIVE) SUMMARY

REQUIRED: 3% X 6.5 AC = .19AC PROVIDED: BIORETENTION AREA WITH PEDESTRAIN ACCESS .72 AC / 6.6 AC = 11% OPEN AREA AT THE BMP TO COMPLY WITH UDO 5.7.5