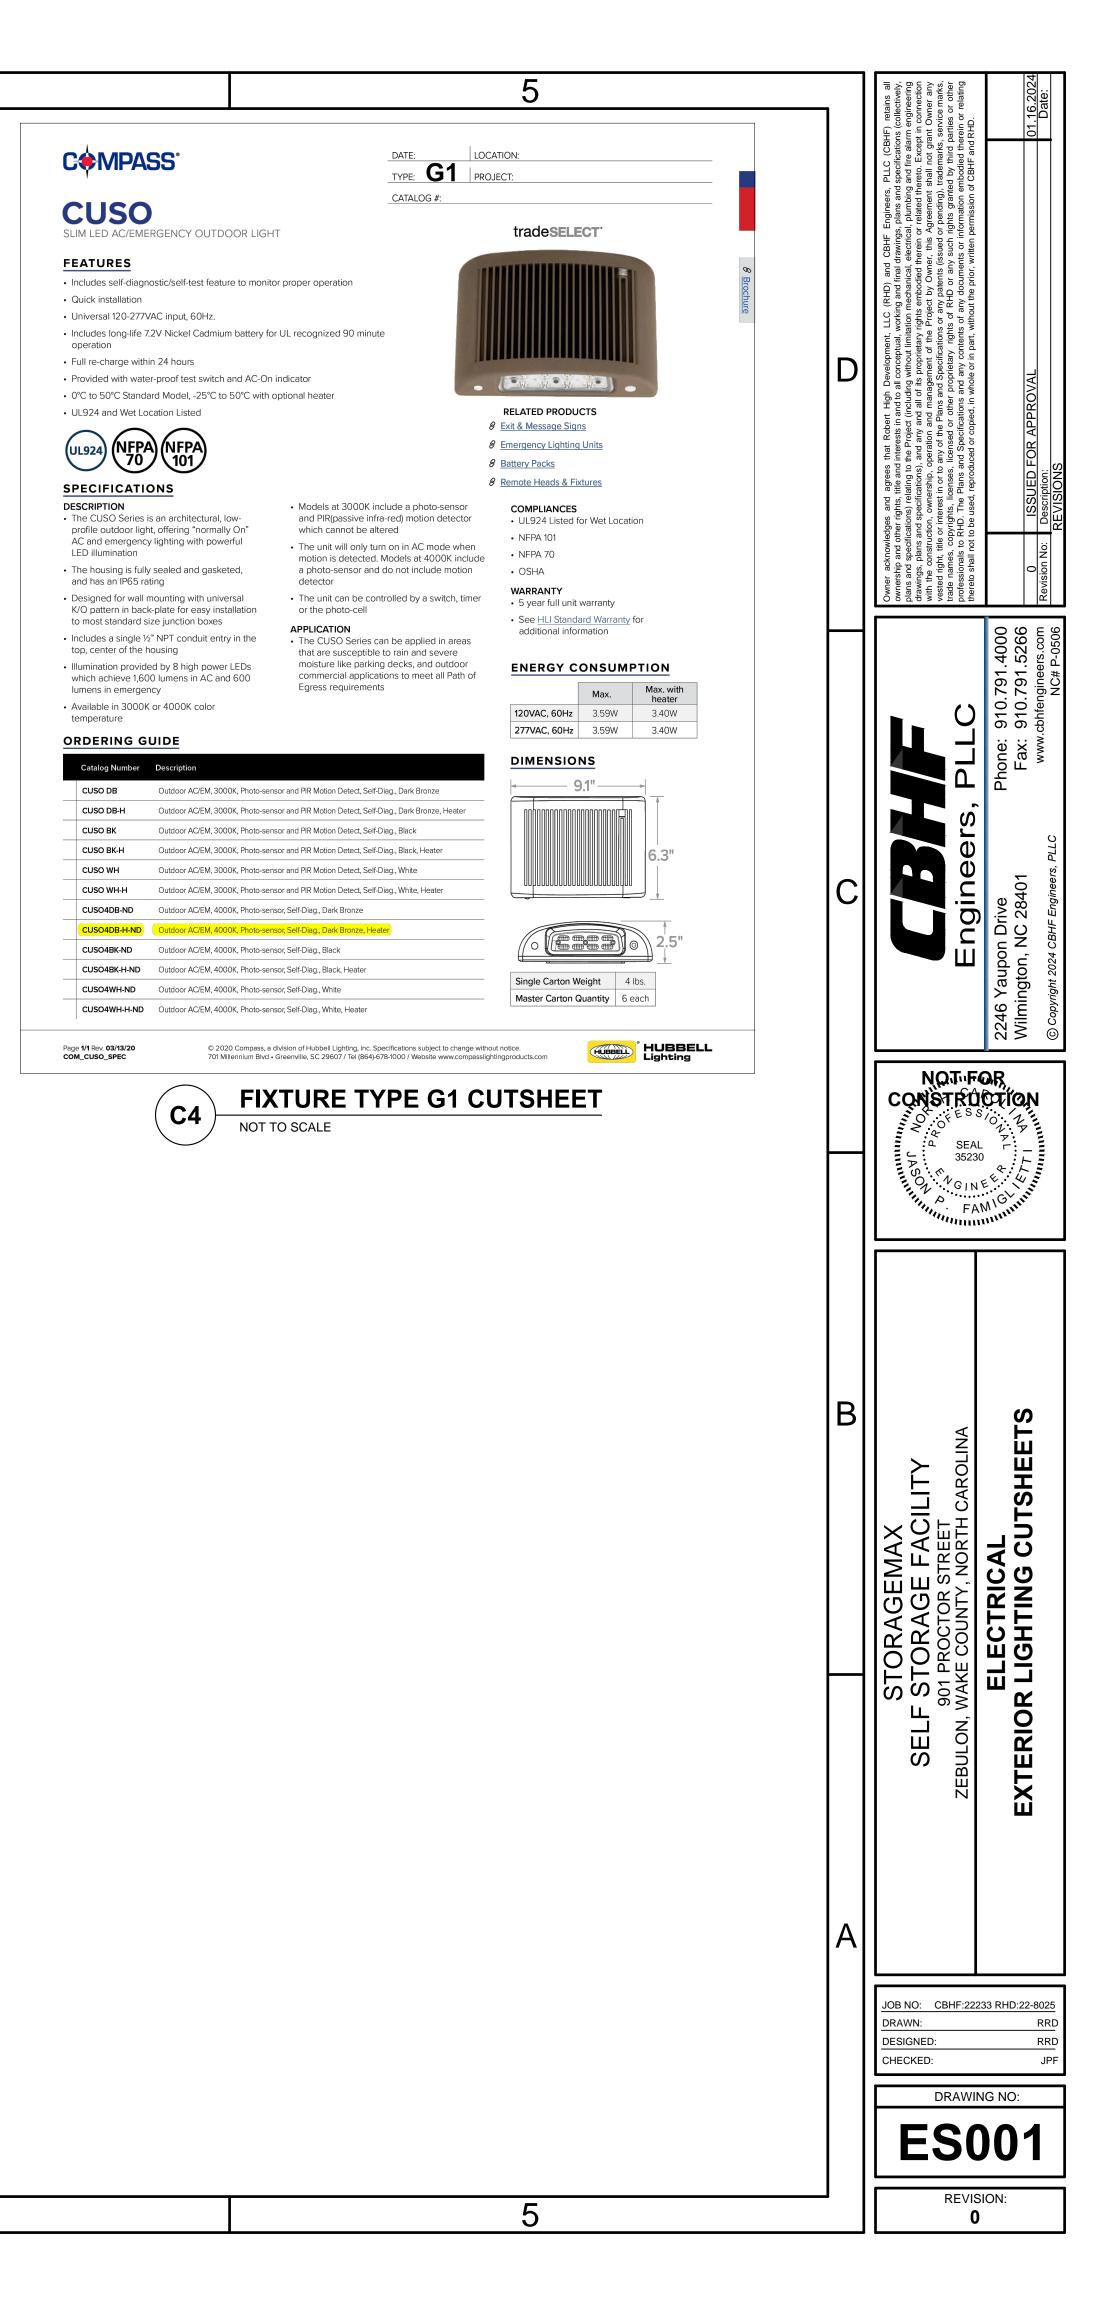

0–15ft<br>10–15ft<br>10–15ft<br>10–15ft<br>10–15ft<br>12–18ft<br>12–18ft<br>15–25ft | 120–277V<br>120–277V<br>120–277V<br>120–277V<br>120–277V<br>120–277V<br>120–277V<br>120–277V<br>120–277V<br>120–277V | Dark Bronze<br>Dark Bronze<br>Dark Bronze<br>Dark Bronze<br>Dark Bronze<br>Dark Bronze<br>Dark Bronze<br>Dark Bronze<br>Dark Bronze<br>Dark Bronze | 1349       1424       2263       2310       3270       33060       4008       40070       5548       5526       8061          | 122<br>129<br>108<br>110<br>113<br>105<br>105<br>106<br>110<br>109<br>101 | 4.3 (2.0)         4.3 (2.0)         4.3 (2.0)         4.3 (2.0)         4.3 (2.0)         4.3 (2.0)         4.3 (2.0)         4.3 (2.0)         4.3 (2.0)         11 (5.0)         11 (5.0)         11 (5.0)    |

**FIXTURE TYPE F1 CUTSHEET** 







PLANT LIST - TREE PLANTING PLANT NAME KEY COUNT AFS 9 ACER FLORIDANUM, SOUTHERN SUGAR MAPLE LSR 7 LIQUIDAMBAR STYRACIFLUA 'ROTUNDILOBA', FRUITLESS SWEETGUM NSB 11 NYSSA SYLVATICA, BLACK GUM QNN 9 QUERCUS NUTTALLI, NUTTAL OAK QPW 10 QUERCUS PHELLOS, WILLOW OAK AGS 10 AMELANCHIER GRANDIFLORA, SERVICEBERRY CCR 13 CERCIS CANADENSIS, REDBUD HCS 8 HALESIA CAROLINA, SILVERBELL IVS 14 ILEX VOMITORIA 'SHADOW'S FEMALE', YAUPON HOLLY JUNIPERUS VIRGINIANA 'BURKII', BURKII CEDAR JBV 6 MAGNOLIA VIRGINIANA 'AUSTRALIS', SWEET BAY MVS 14 PLANT LIST - SHRUB PLANTING COUNT PLANT NAME KEY IPF ILLICIUM PARVIFLORUM 'FOREST GREEN', ANISE 135 151 MCW MYRICA CERIFERA, WAX MYRTLE SCE 35 SAMBUCUS CANADENSIS, ELDERBERRY 97 VIBURNUM PRUNIFOLIUM, BLACKHAW VPB CAB 27 CALLICARPA AMERICANA 'ATROPURPUREA', BEAUTYBERR