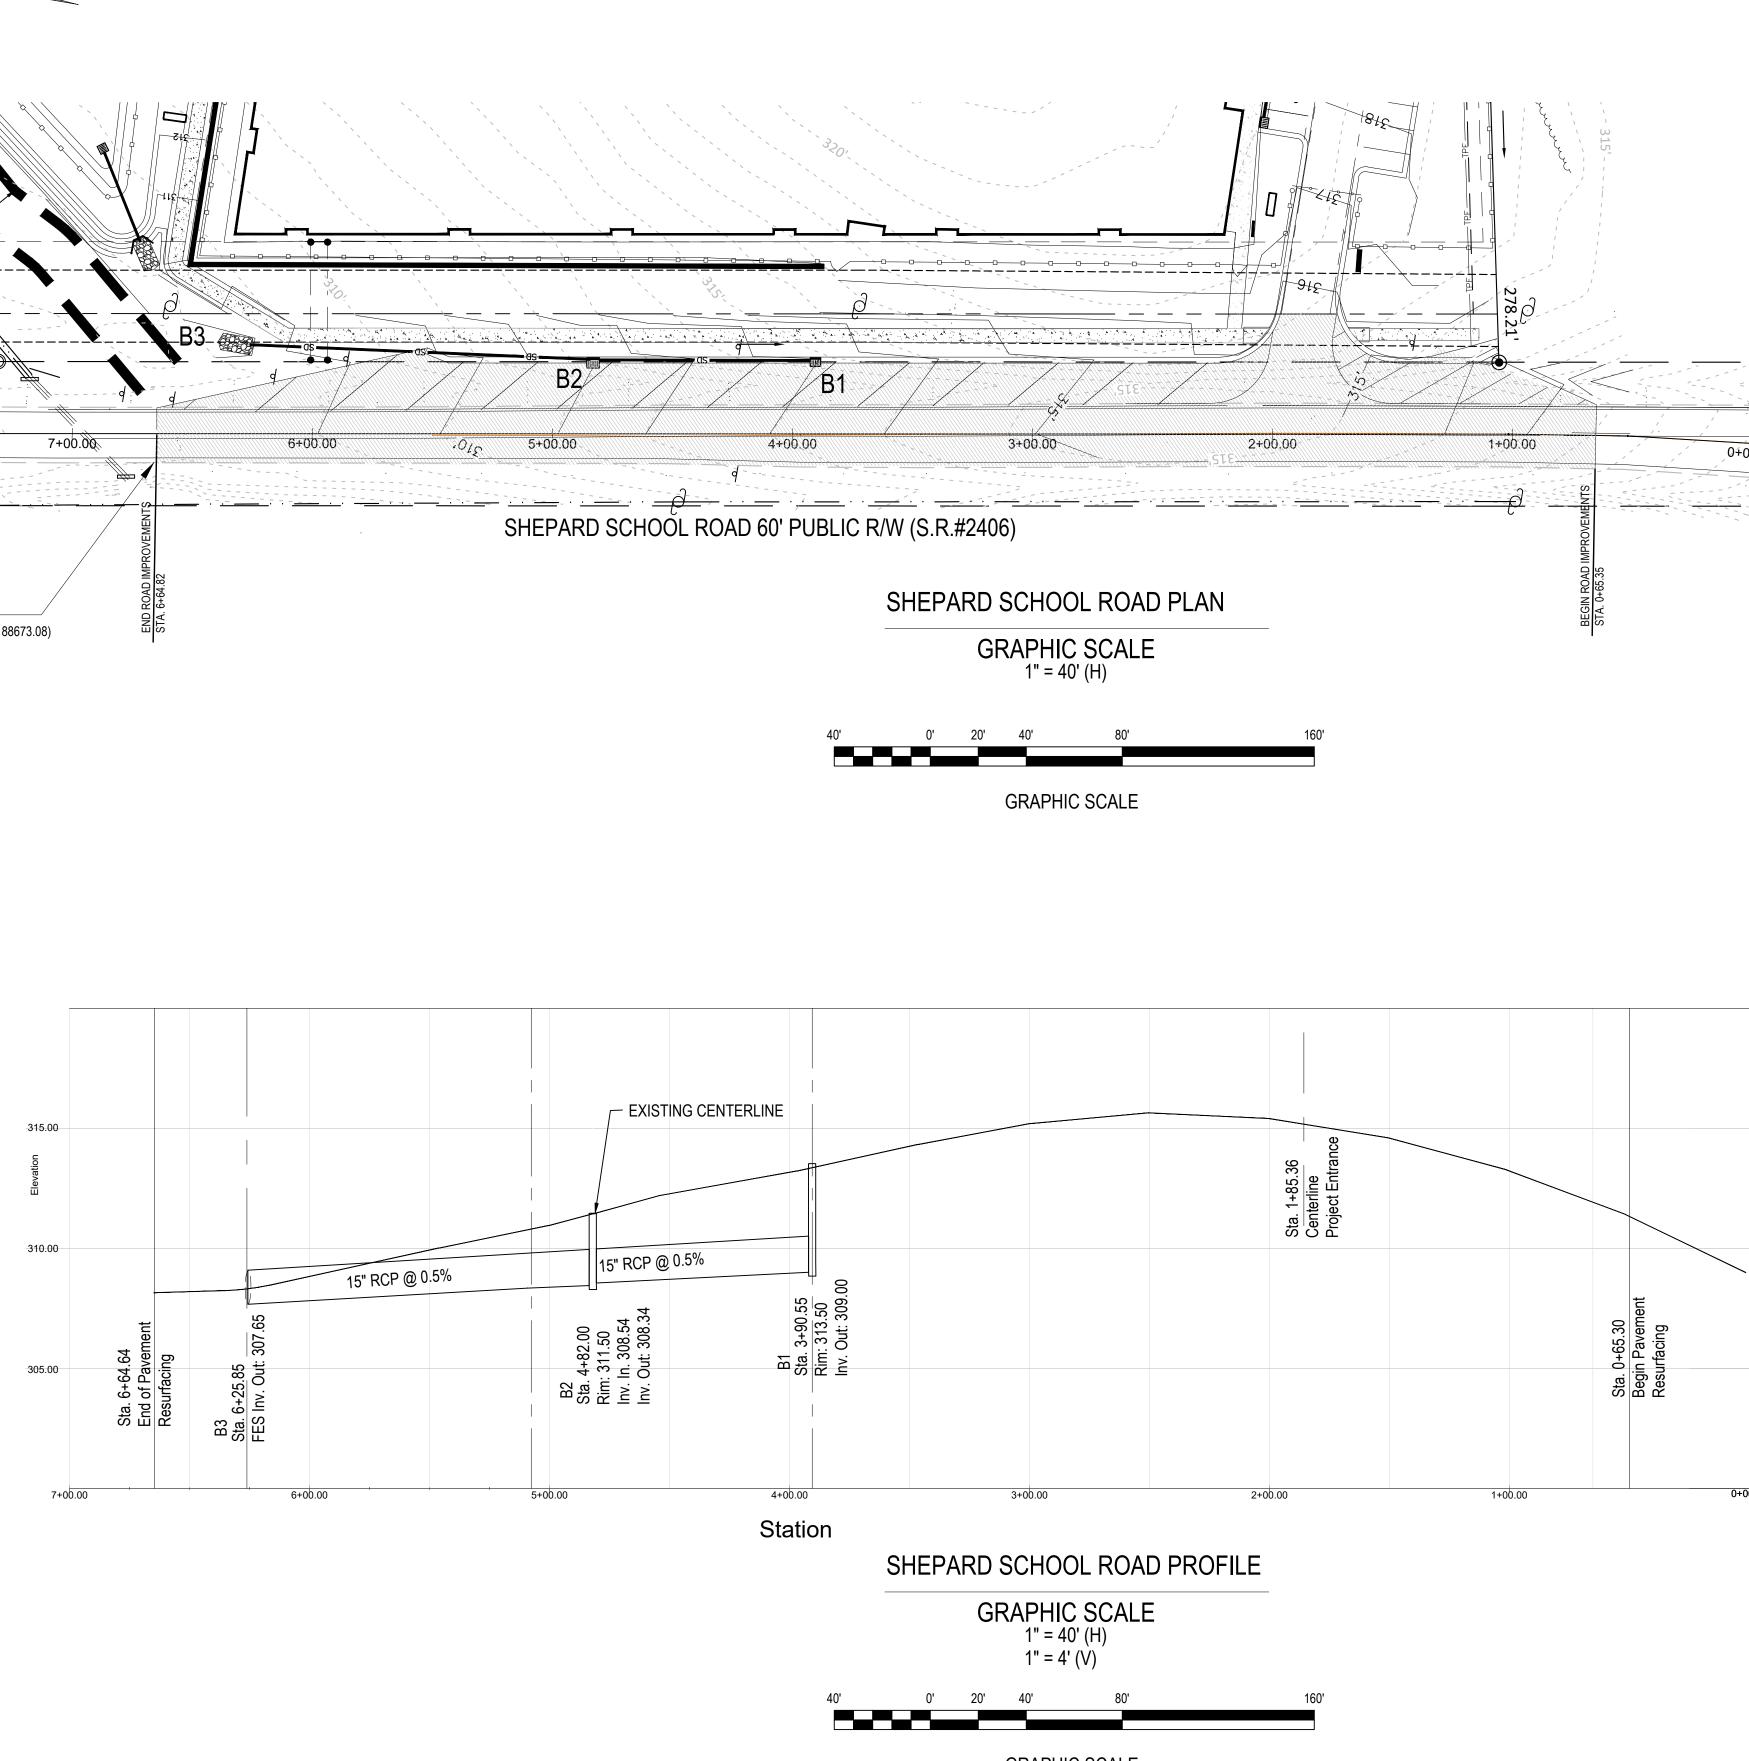

8. ROAD WORK ON SHEPARD AND PROCTOR STREETS TO BE CONSISTENT WITH THE TRANSPORTATION PLAN IMPROVEMENTS. SHEPARD IS PROPOSED TO HAVE A 4 LANE DIVIDED ROADWAY, AND PROCTOR ST. TO HAVE A 2 LANE DIVIDED ROADWAY. THE PROJECT IS RESPONSIBILE FOR  $\frac{1}{2}$  OF ROADWAY IMPROVEMENTS AND THE CENTER MEDIAN WILL BE CONSIDERED FEE-IN-LEU.