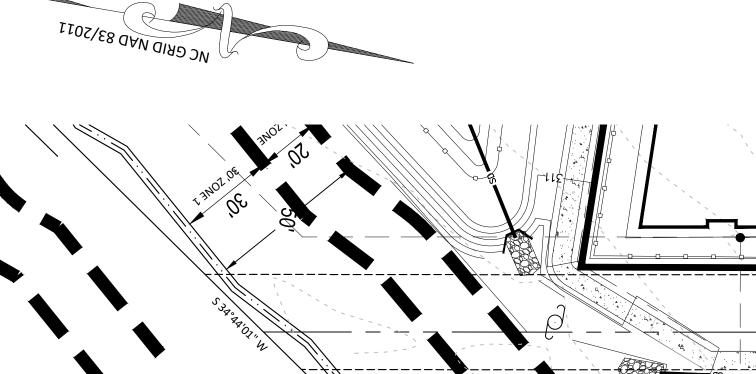

8. ROAD WORK ON SHEPARD AND PROCTOR STREETS TO BE CONSISTENT WITH THE TRANSPORTATION PLAN IMPROVEMENTS. SHEPARD IS PROPOSED TO HAVE A 4 LANE DIVIDED ROADWAY, AND PROCTOR ST. TO HAVE A 2 LANE DIVIDED ROADWAY. THE PROJECT IS RESPONSIBILE FOR  $\frac{1}{2}$  OF ROADWAY IMPROVEMENTS AND THE CENTER MEDIAN WILL BE CONSIDERED FEE-IN-LEU.