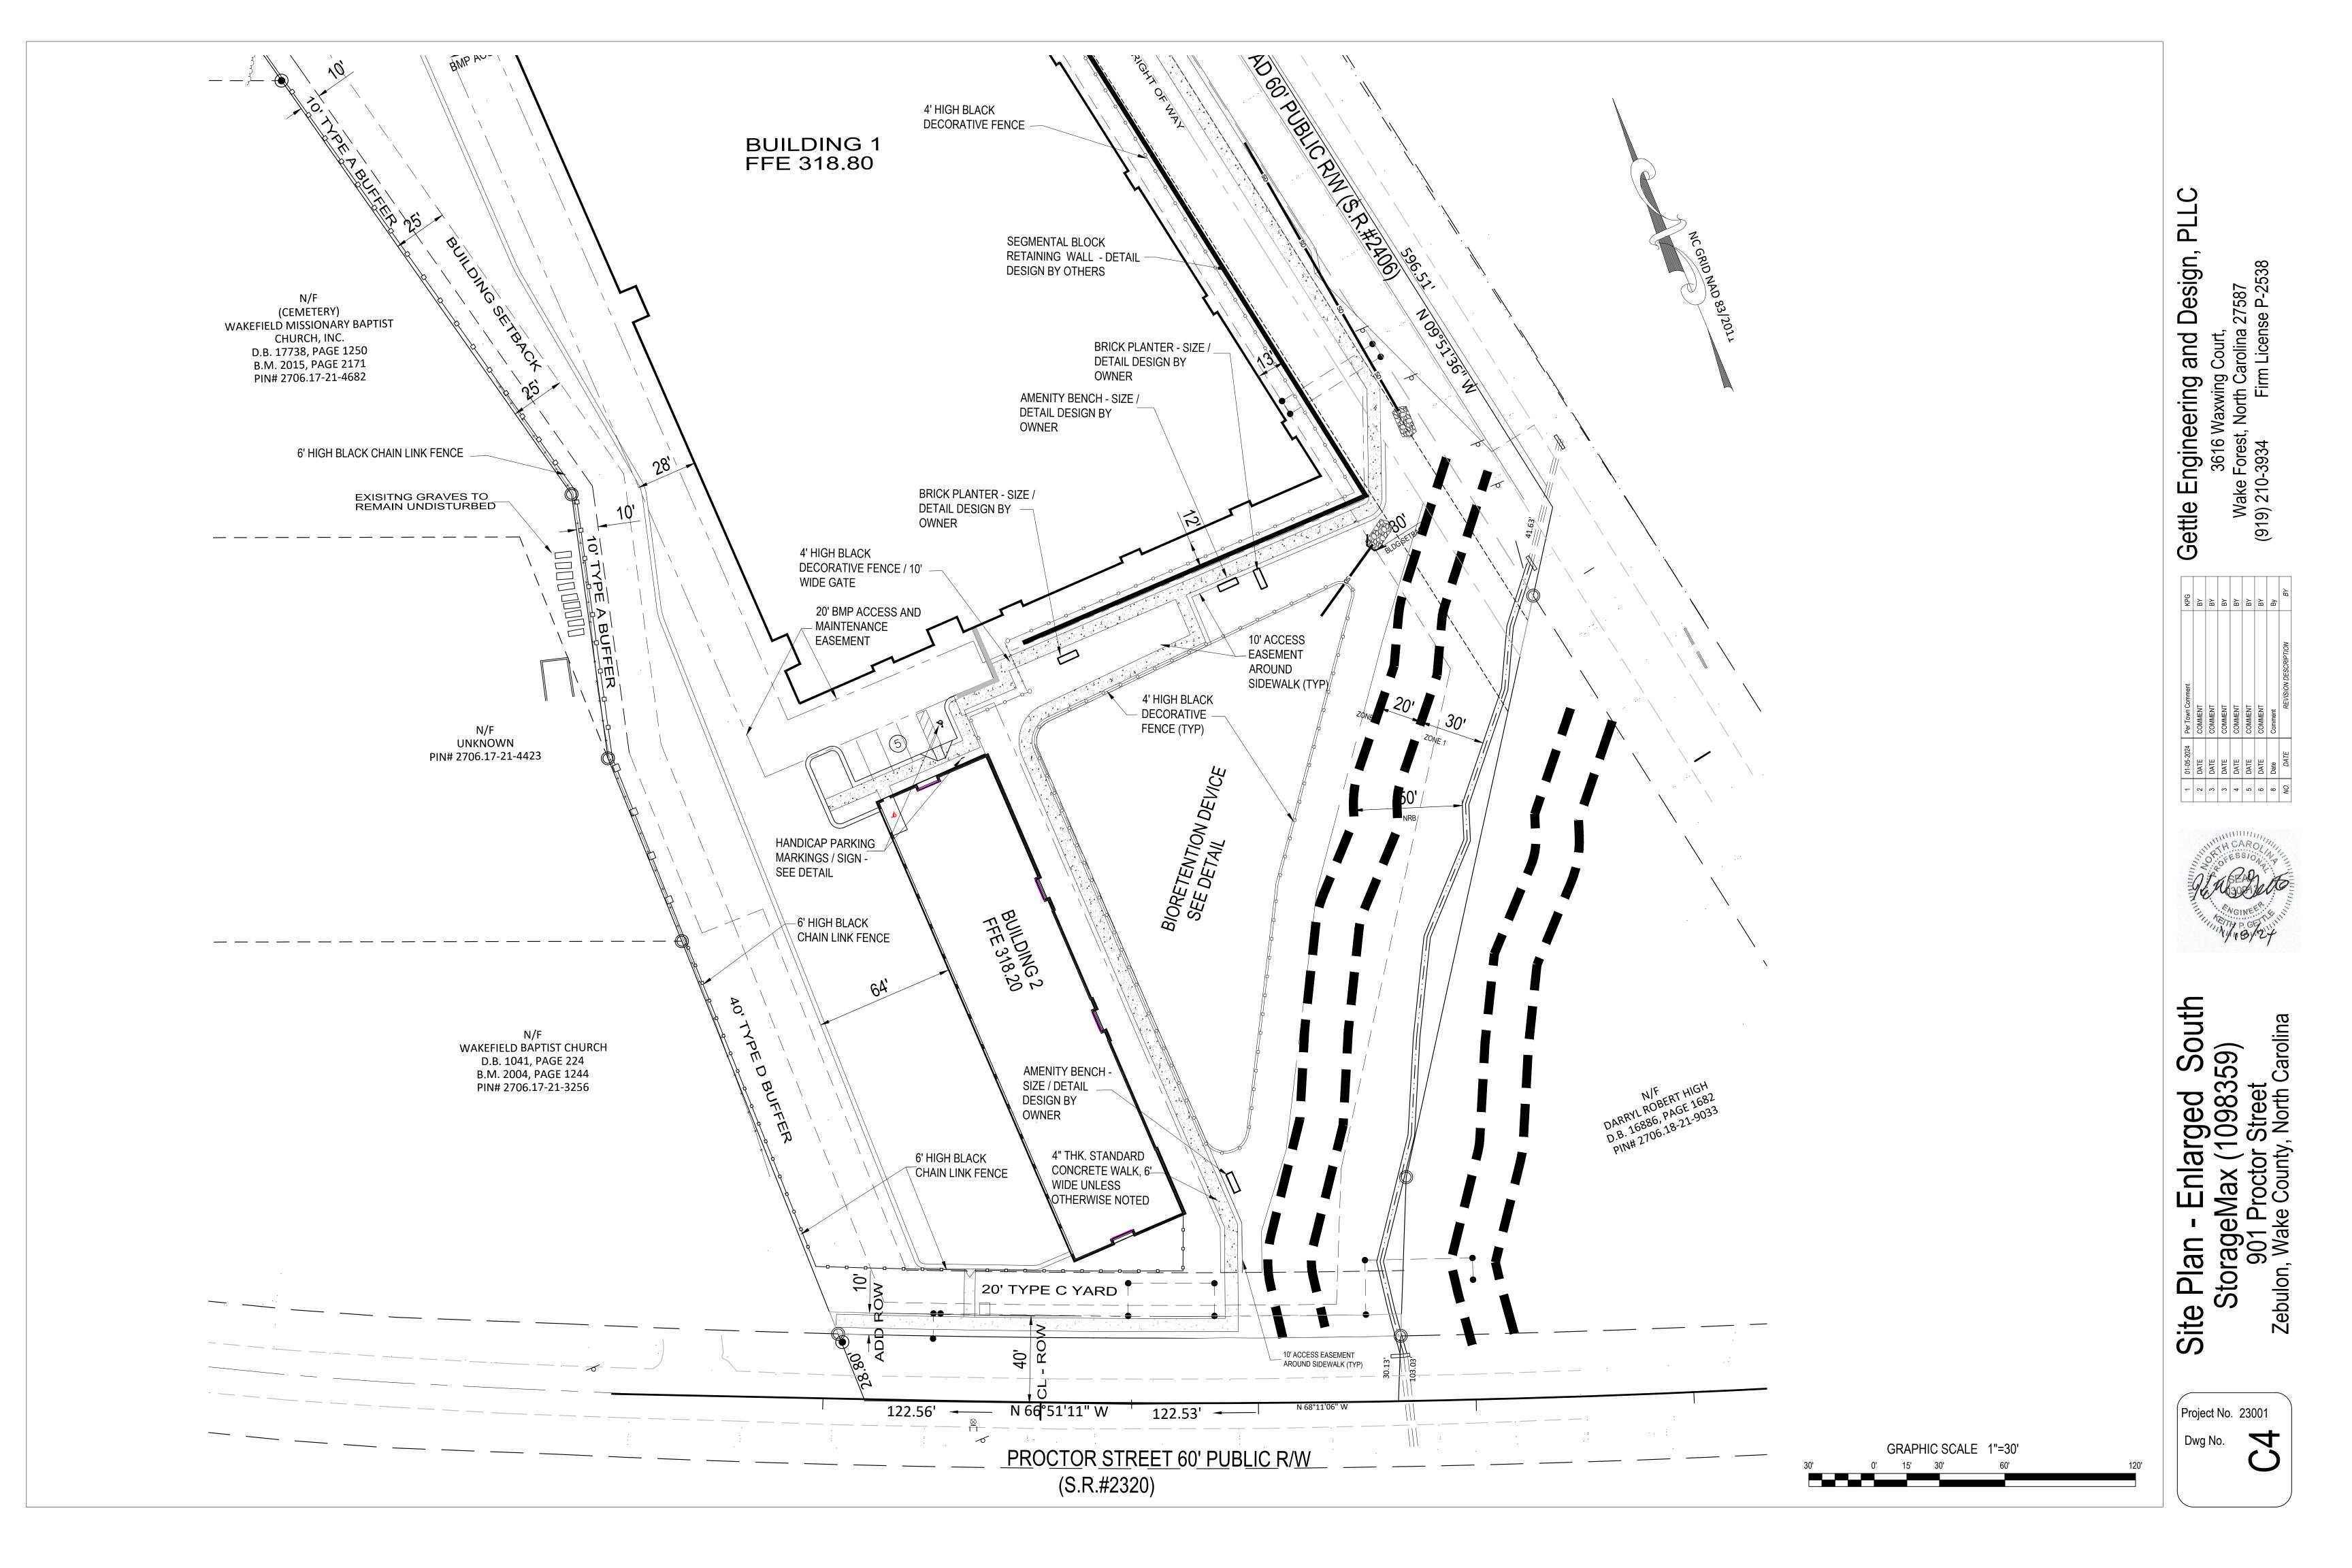

# SITE DATA:

PIN: CURRENT USE: PROPOSED USE: SITE AREA (GROSS): ROW DED. SHEPARD SCHOOL: ROW DED. PROCTOR SITE AREA (NET): **ZONING DISTRICT:** FUTURE LAND USE: PROPOSED BUILDING SIZE: BUILDING HEIGHT (MAX): MAX LOT COVERAGE (ALLOWED) - HC: MAX LOT COVERAGE (PROVIDED) - HC: **BUILDING SETBACKS:** 

SITE ADDRESS:

PARKING (REQUIRED: 1 SPACE / 5000 sf): PARKING (PROVIDED) : LATITUDE: LONGITUDE: **BIKE PARKING (REQUIRED)** BIKE PARKING (PROVIDED) WATERSHED: **RIVER BASIN:** HUC: DENUDED AREA ON SITE DENUDED AREA ROW: DENUDED AREA TOTAL

901 PROCTOR STREET, ZEBULON NC 2706217463 VACANT SELF STORAGE FACILITY 6.50 ac (283,140 sf) 0.29 ac (12,756 sf) 0.06 ac (2,569 sf) 6.15 ac (267,894 sf) HC (HEAVY COMMERCIAL SUBURBAN COMMERCIAL 92,000 sf 50' 80% (5.20 ac) 55% (3.60 ac) 30' (STREET ROW) 0', 5' (SIDE) 25' (REAR) 106,000/ 5000 = 21 SPACES 21 SPACES' 35.840297 -78.315683 1 per Bldg MOCCASIN CREEK NEUSE 03020203 258,310.80 SF (5.93 AC) 27,878.40 SF (.64 AC) 286,076 SF (6.57 AC)

# OPEN SPACE (PASSIVE) SUMMARY

REQUIRED: 3% X 6.5 AC = .19AC PROVIDED: BIORETENTION AREA WITH PEDESTRAIN ACCESS .72 AC / 6.6 AC = 11% OPEN AREA AT THE BMP TO COMPLY WITH UDO 5.7.5