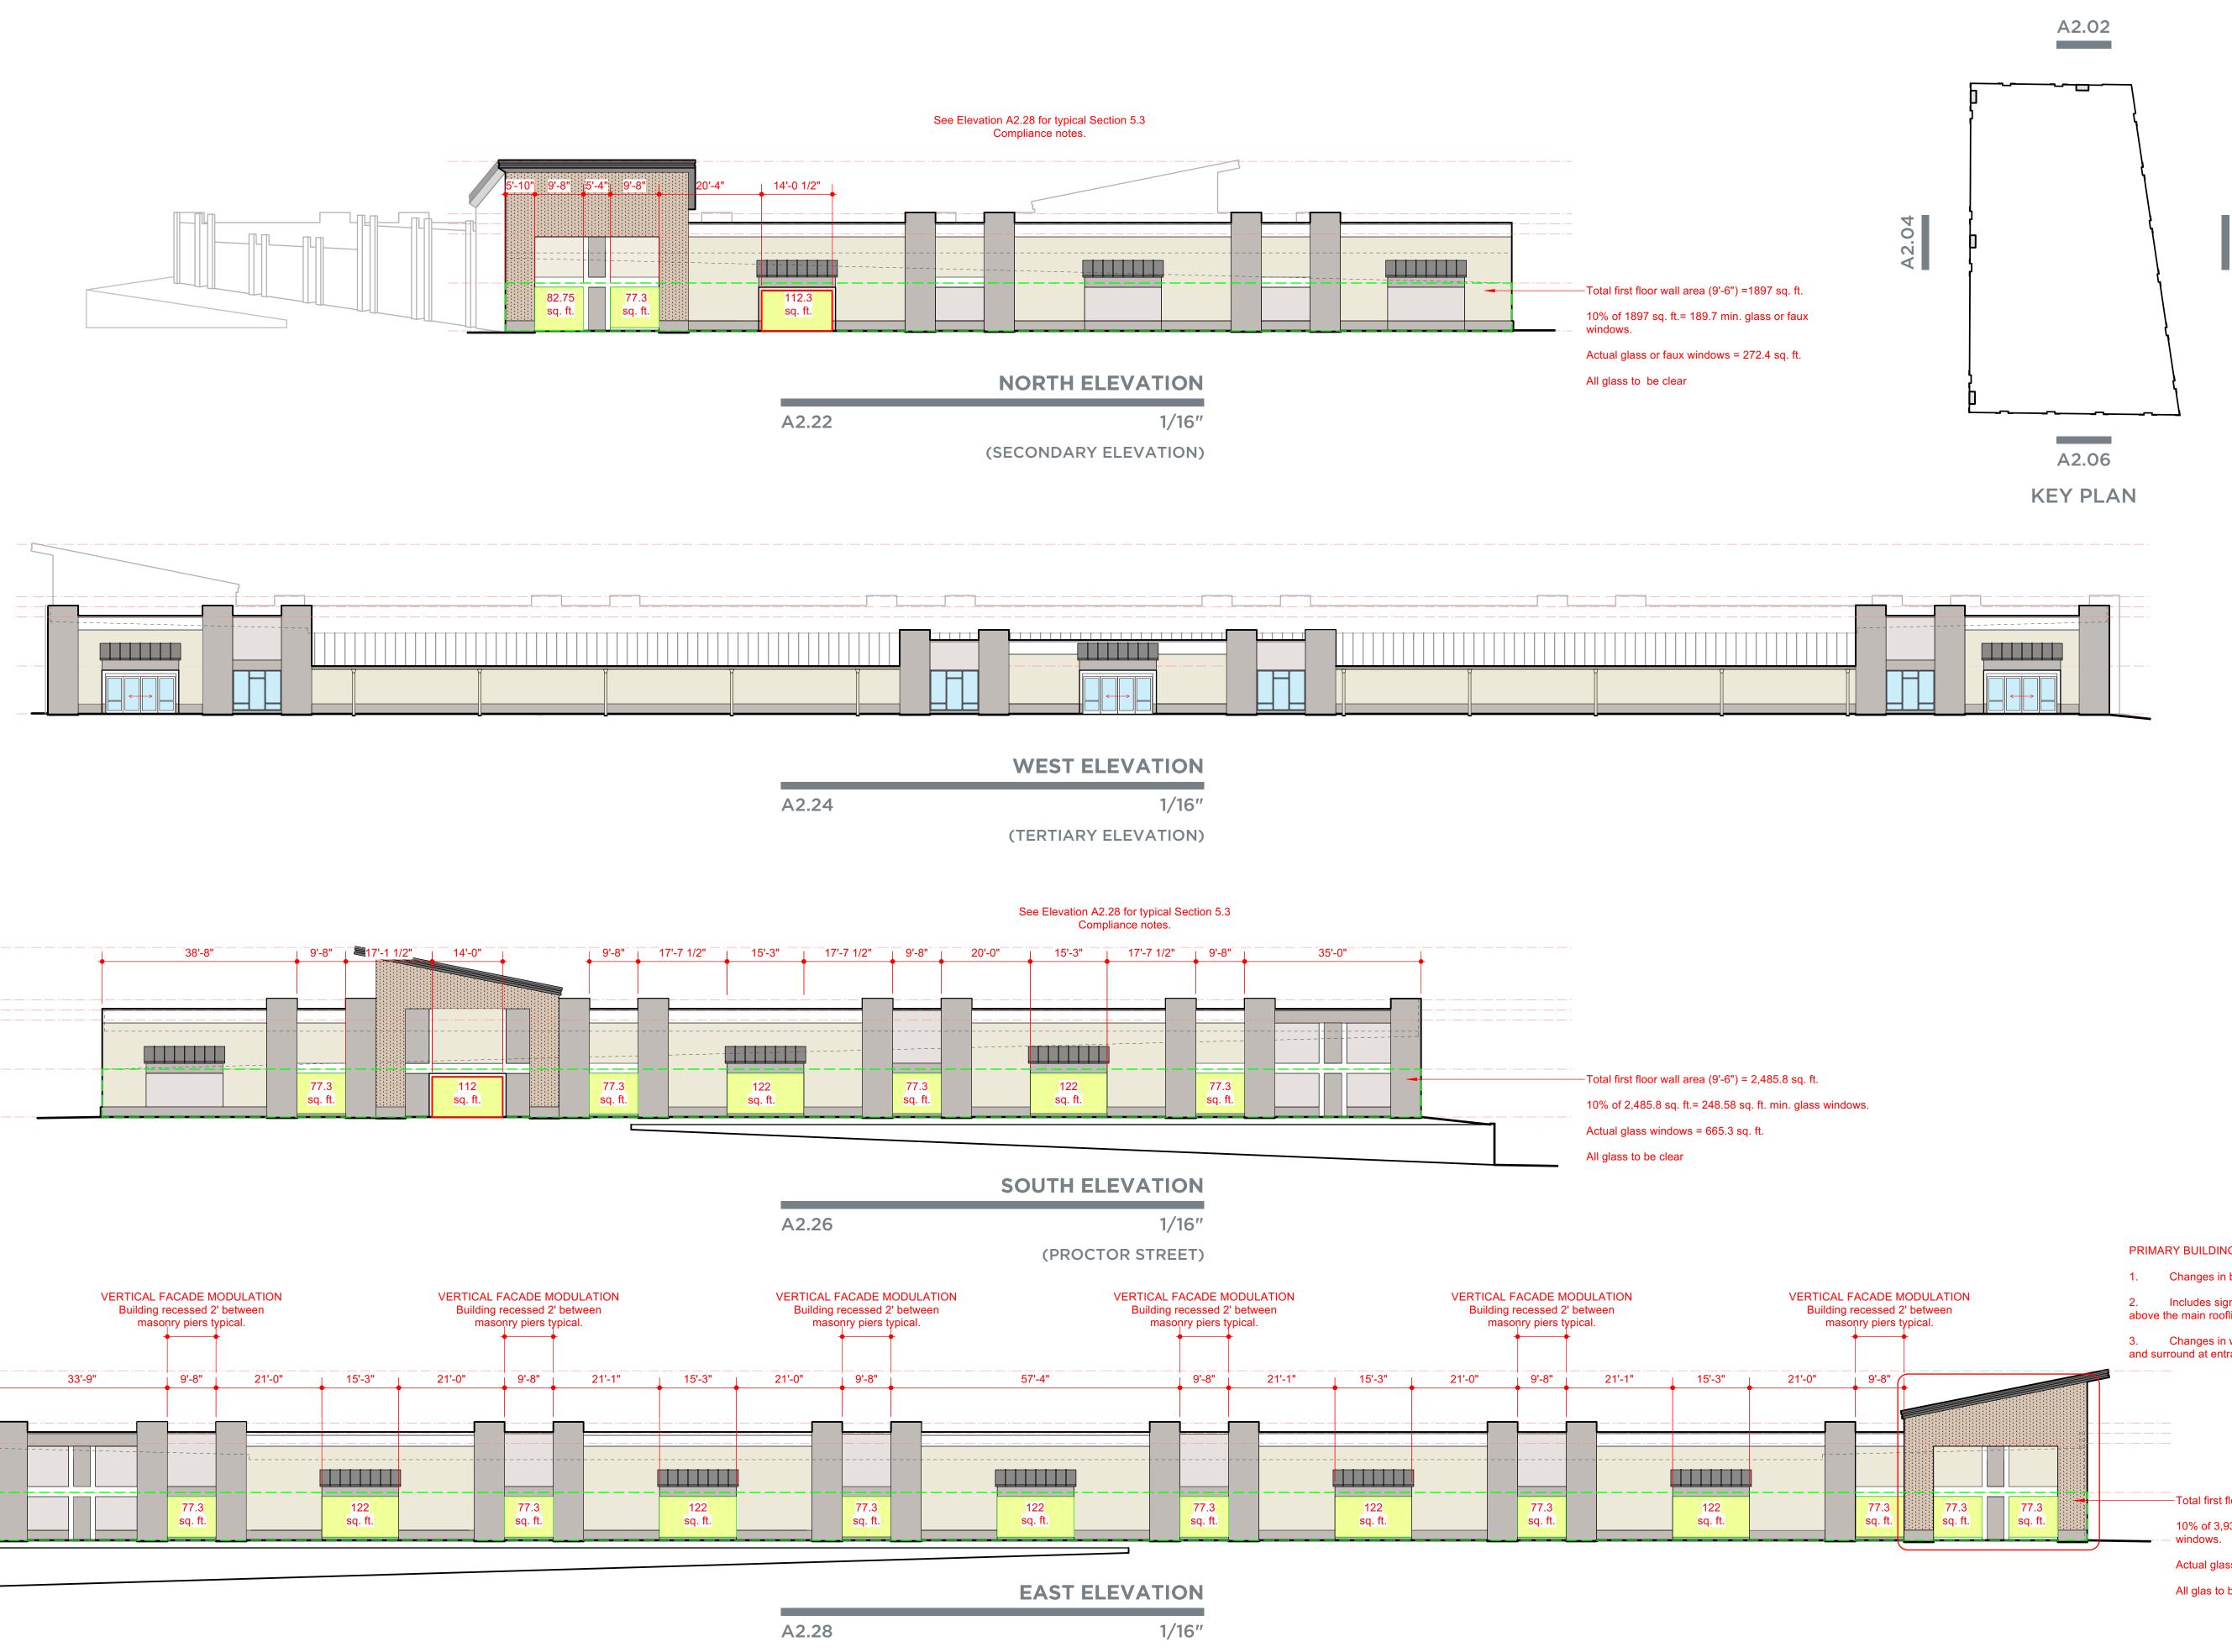

5. THE PARCEL IS NOT LOCATED WITHIN A FLOOD ZONE AS NOTED PER FEMA MAP 372020600J, DATED MAY 2, 2006.

6. BUILDING AND ENTRANCE SIGNAGE TO COMPLY WITH THE TOWN OF ZEBULON UDO SECTION 5.11.

7. EMERGENCY COMMUNICTION WITHIN THE BUILDINGS, AND ON SITE, SHALL BE EVALUATED DURING DETAILED SITE PLAN DEVELOPMENT; DETERMINATION IF BIDIRECTIONAL REPEATERS ARE REQUIRED.