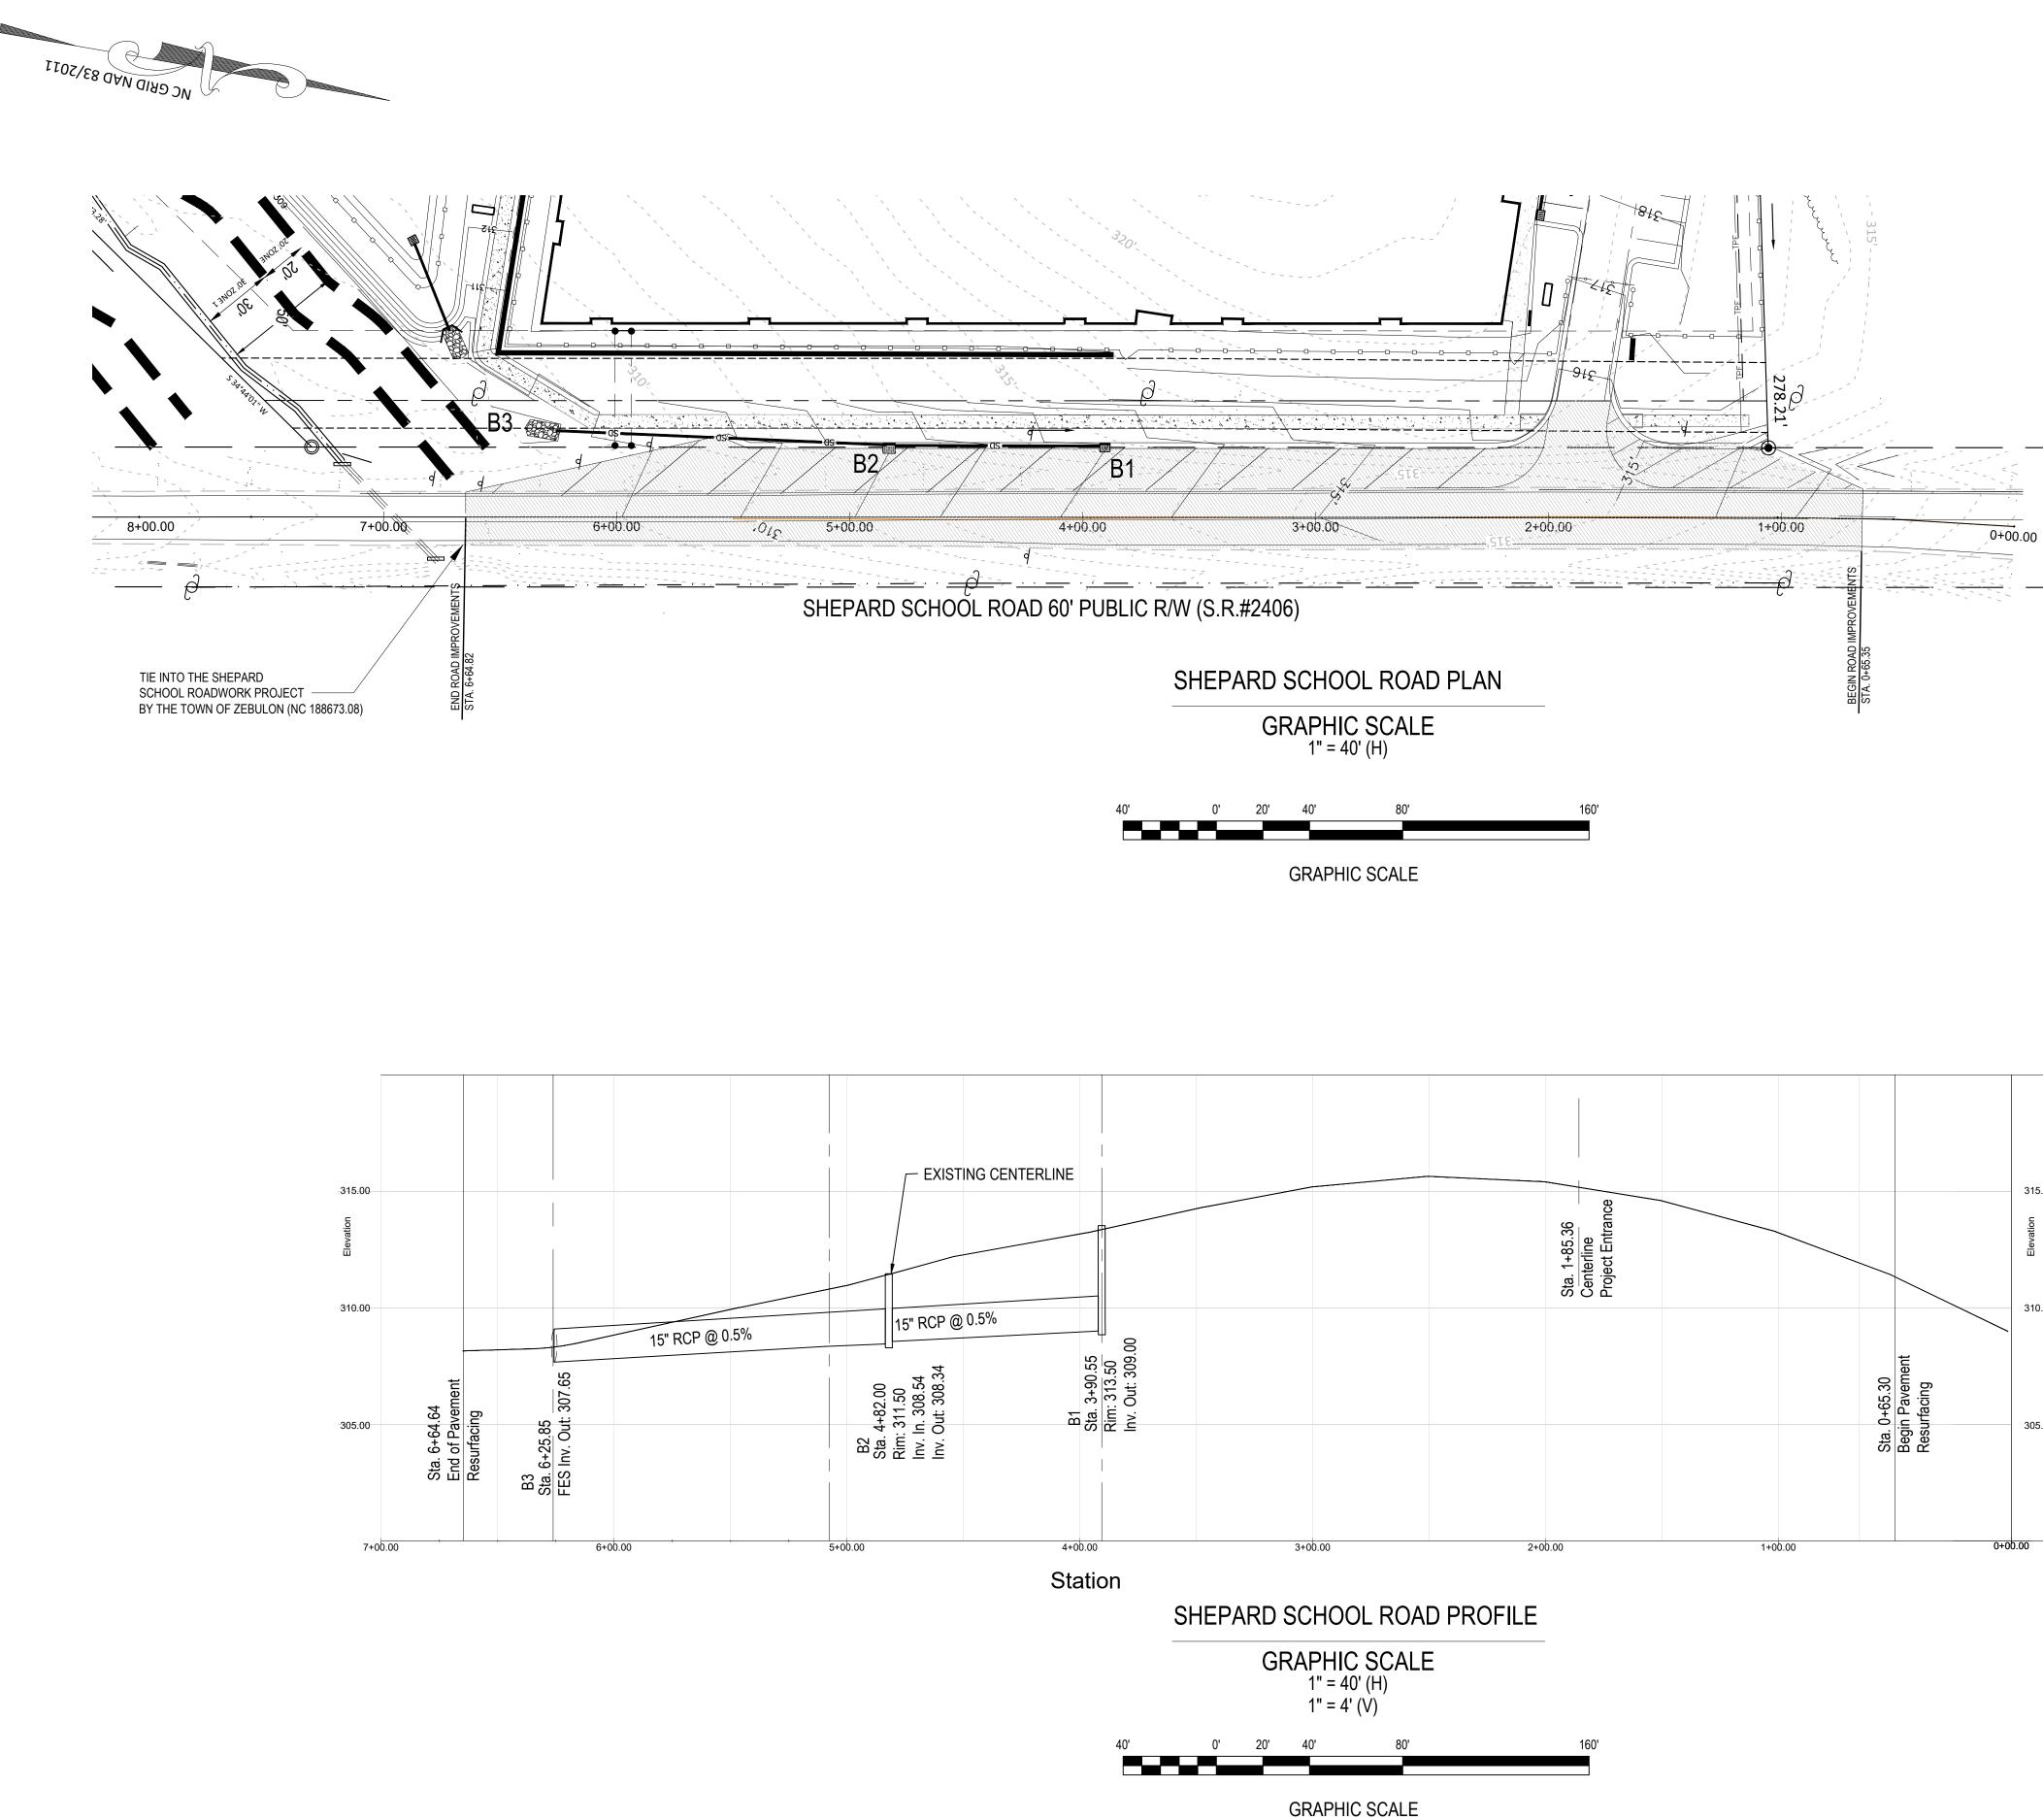

8. ROAD WORK ON SHEPARD AND PROCTOR STREETS TO BE CONSISTENT WITH THE TRANSPORTATION PLAN IMPROVEMENTS. SHEPARD IS PROPOSED TO HAVE A 4 LANE DIVIDED ROADWAY, AND PROCTOR ST. TO HAVE A 2 LANE DIVIDED ROADWAY. THE PROJECT IS RESPONSIBILE FOR  $\frac{1}{2}$  OF ROADWAY IMPROVEMENTS AND THE CENTER MEDIAN WILL BE CONSIDERED FEE-IN-LEU.