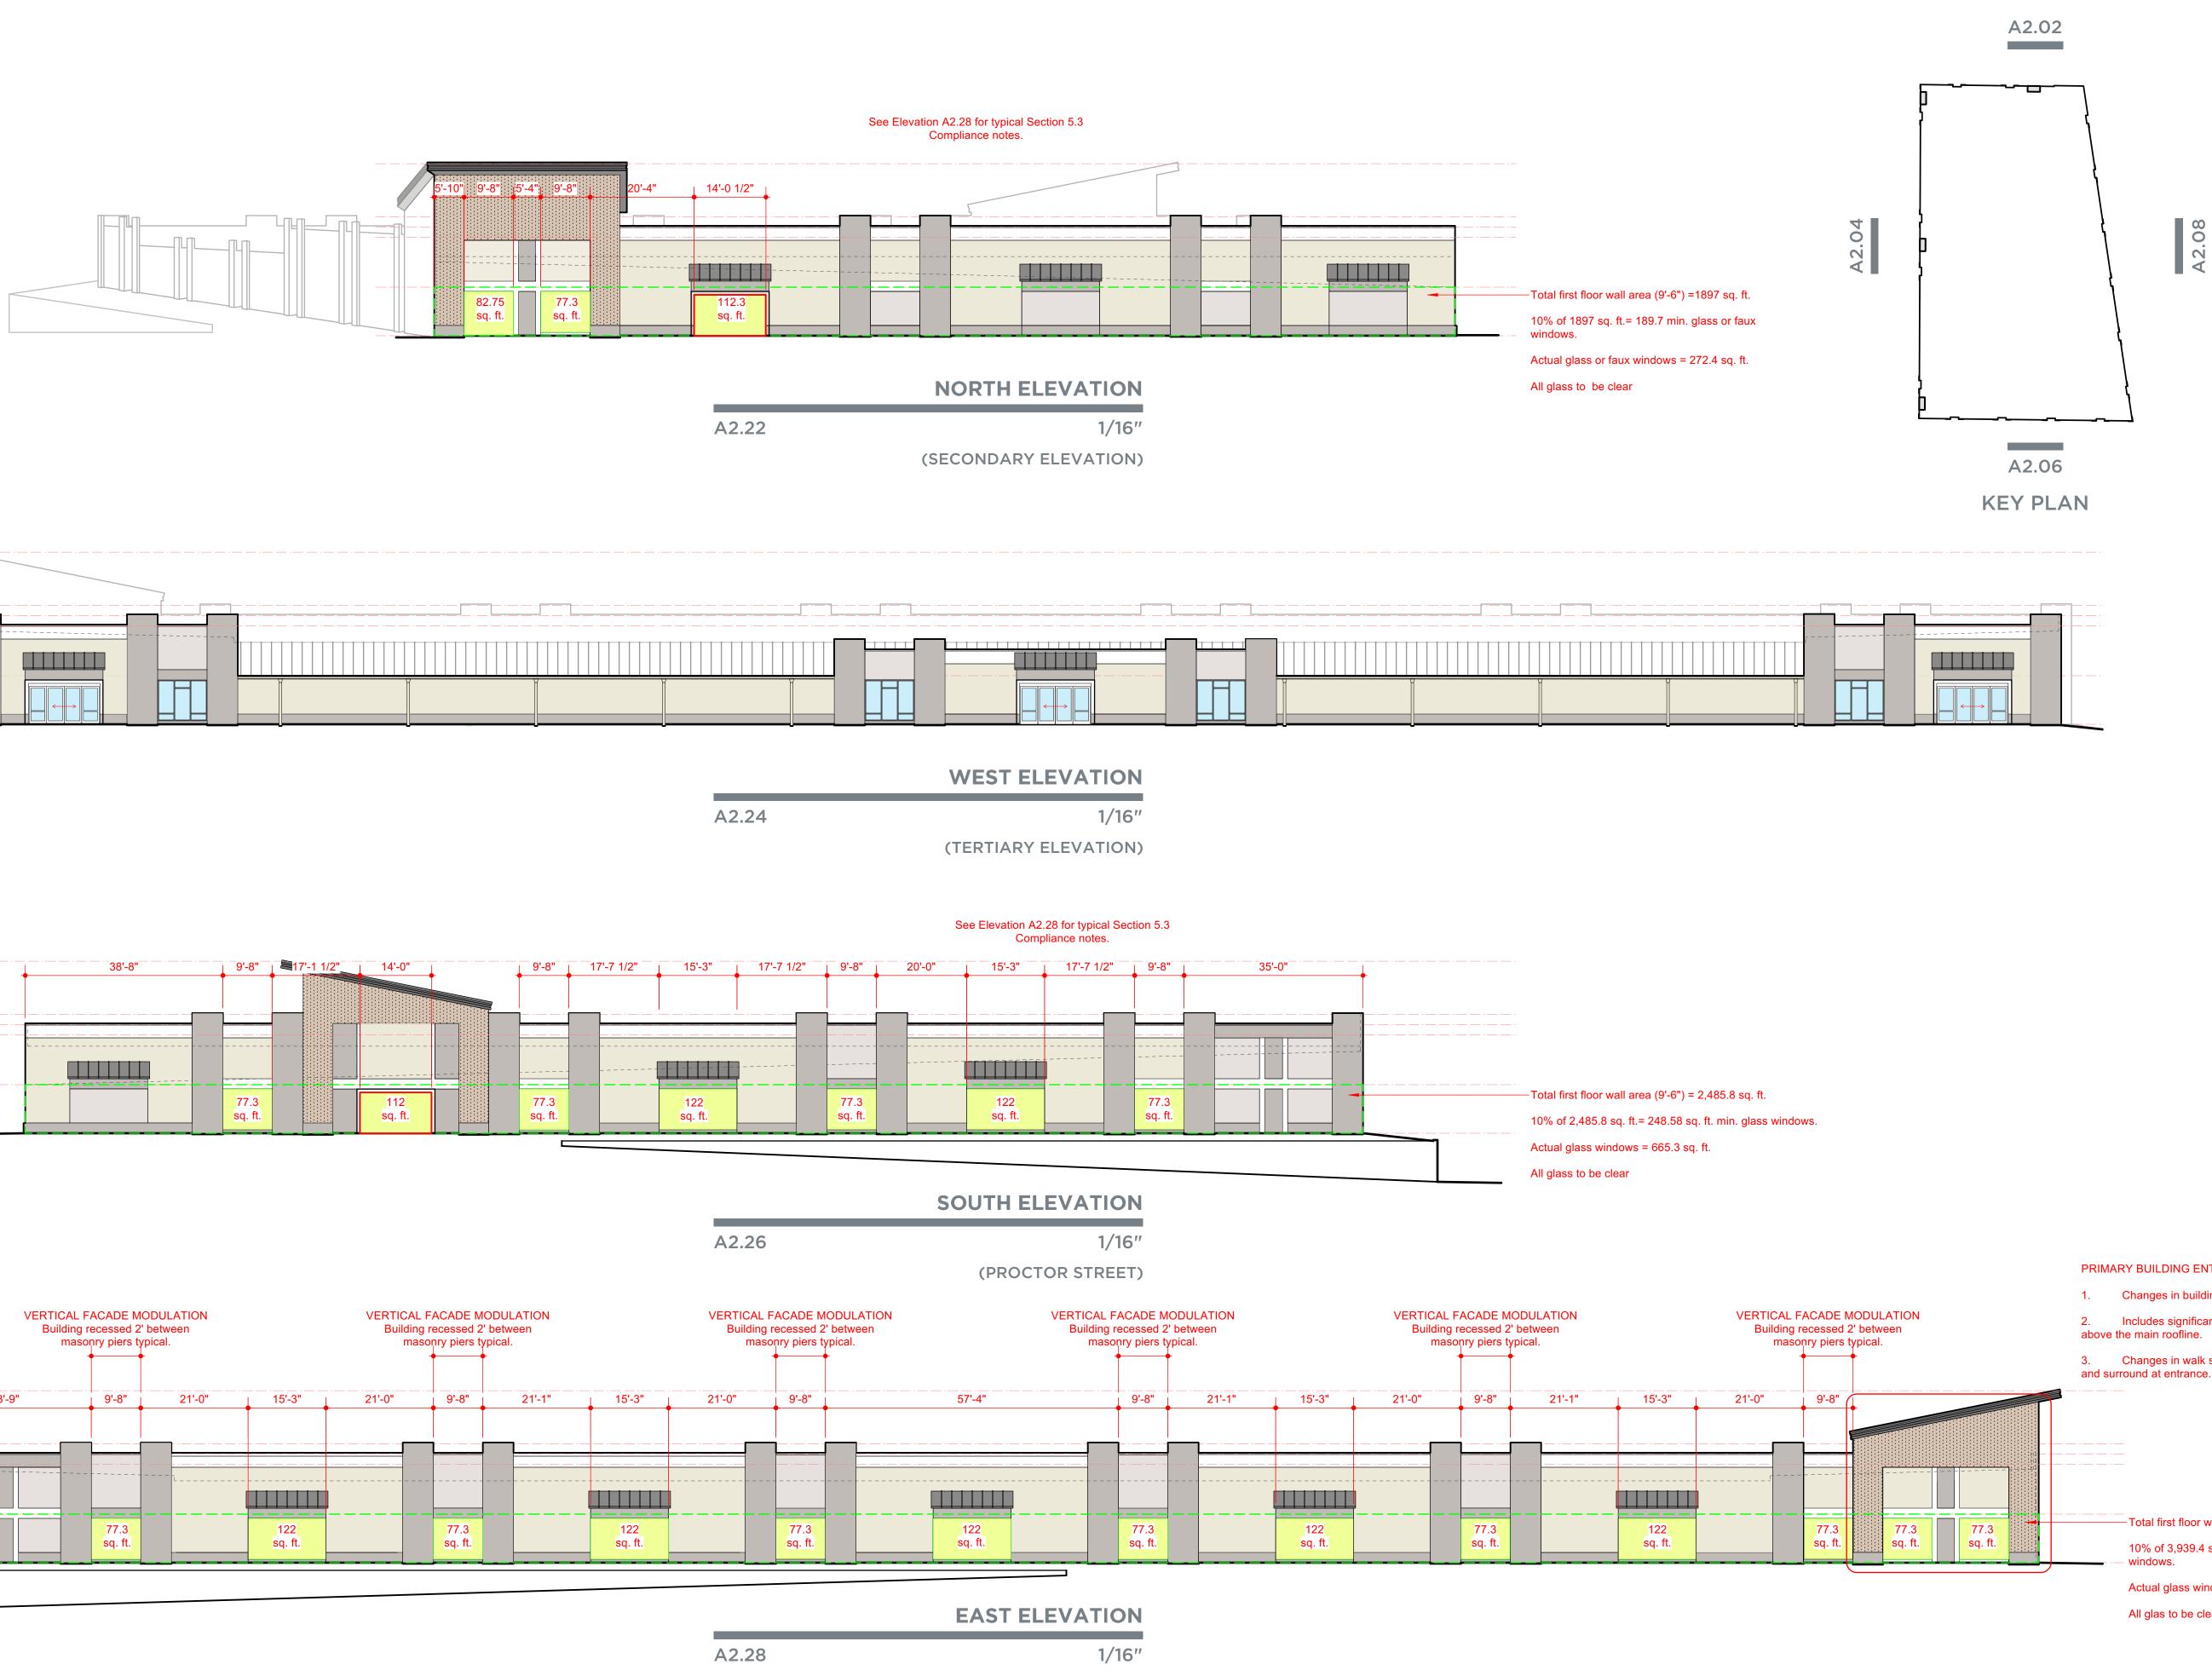

5. THE PARCEL IS NOT LOCATED WITHIN A FLOOD ZONE AS NOTED PER FEMA MAP 372020600J, DATED MAY 2, 2006.

6. BUILDING AND ENTRANCE SIGNAGE TO COMPLY WITH THE TOWN OF ZEBULON UDO SECTION 5.11.

7. EMERGENCY COMMUNICTION WITHIN THE BUILDINGS, AND ON SITE, SHALL BE EVALUATED DURING DETAILED SITE PLAN DEVELOPMENT; DETERMINATION IF BIDIRECTIONAL REPEATERS ARE REQUIRED.