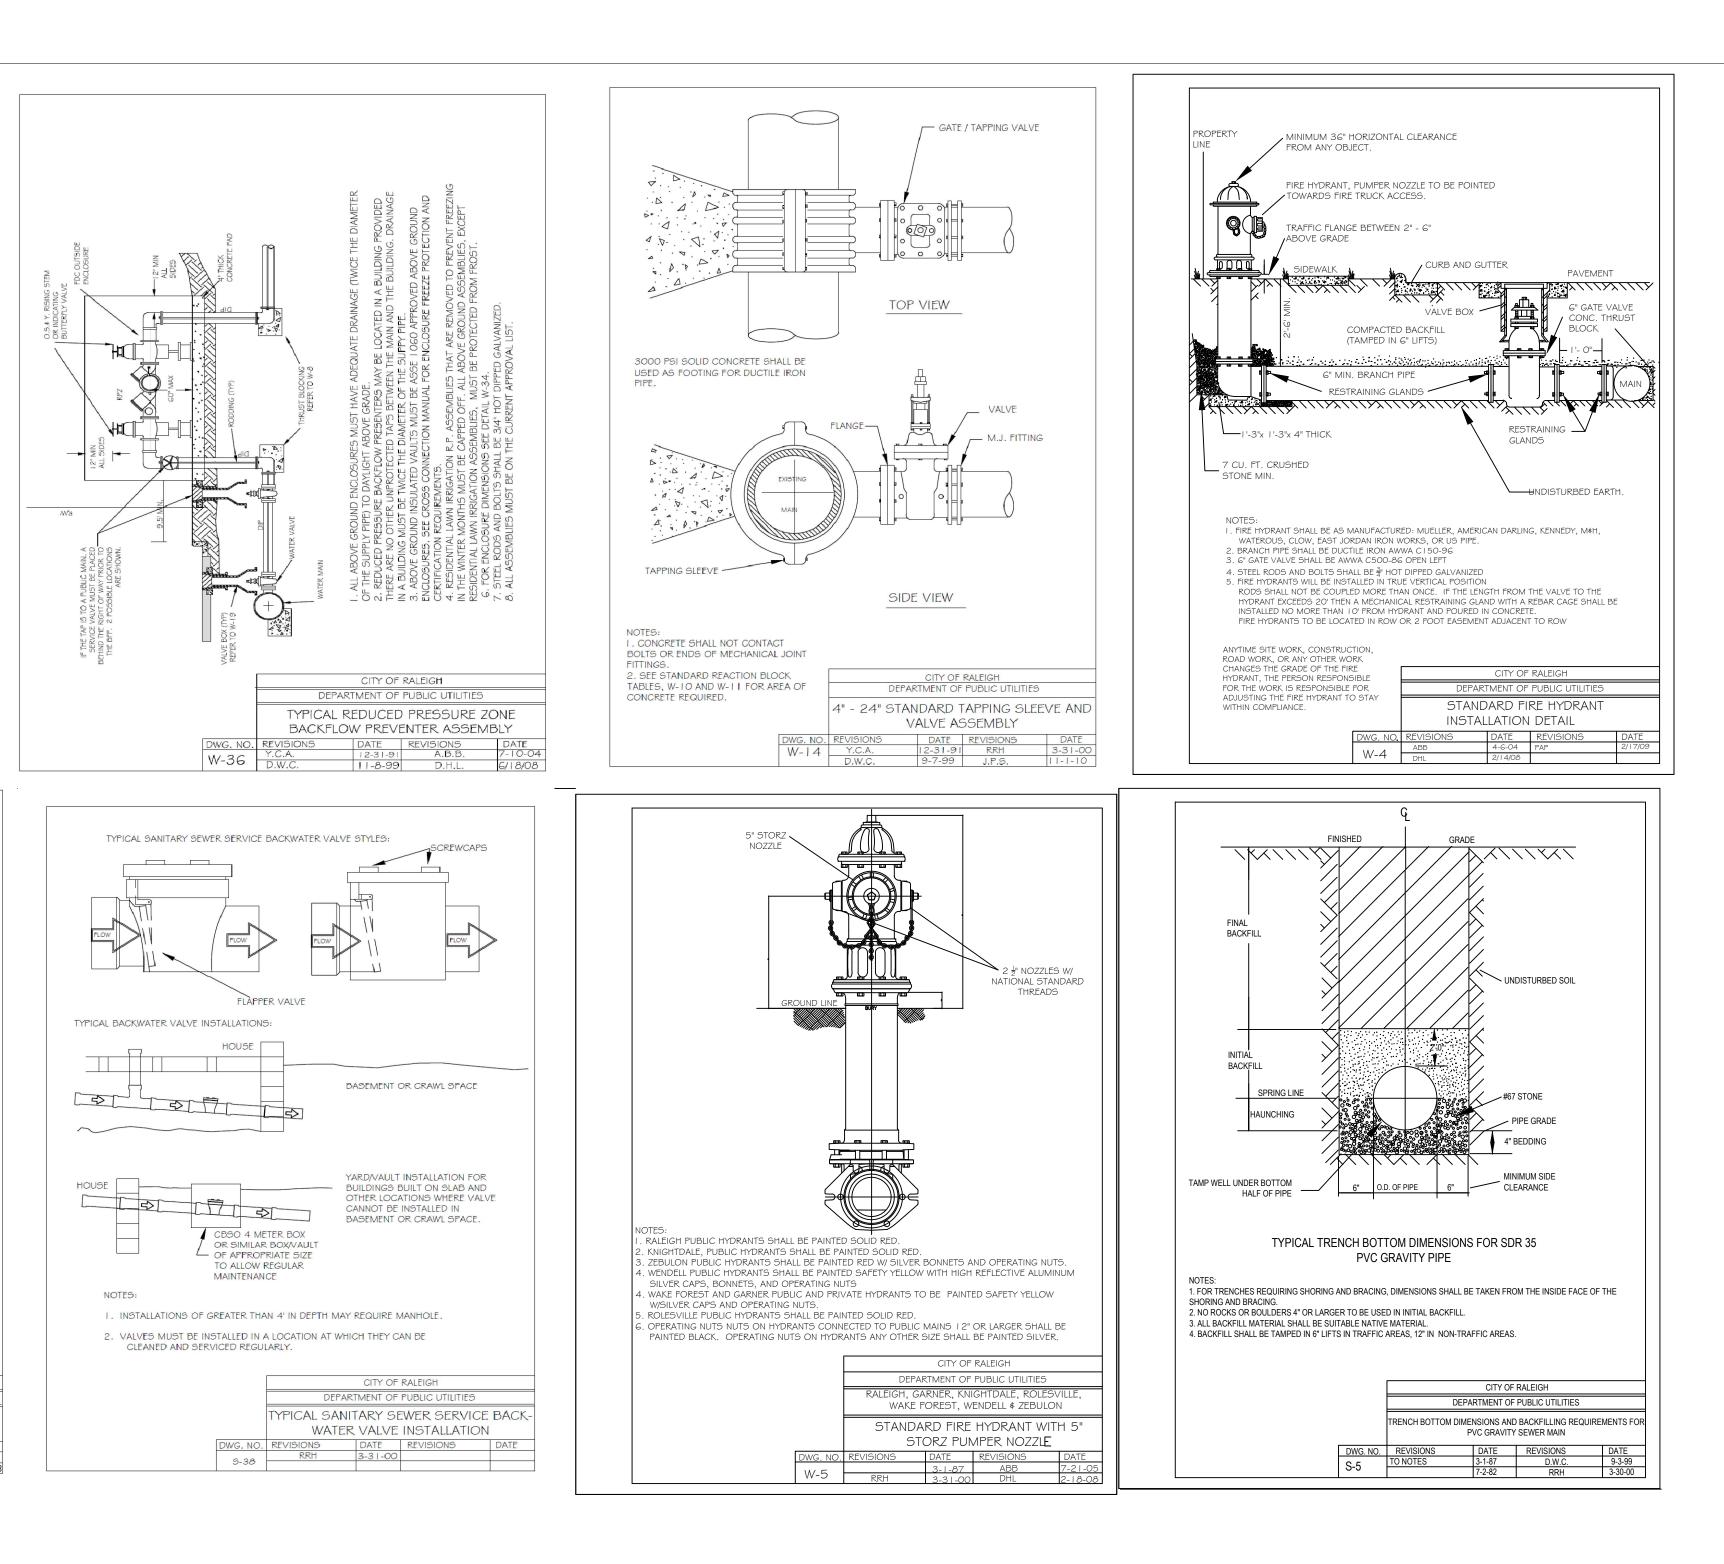

| 312.00 |
| Q1 Elevation              | 312.53 |
| Q10 Elevation             | 312.97 |
| Q10 Elevation             | 312.97 |
| Q100 Elevation            | 313.40 |
| Seasonal High Water Table | 306.00 |













5/8"X3" LAGSHIELD IN HOLE

DRILLED INTO CONE OR RING WITH ANCHOR SUNK TO

DESIGN DEPTH, AND 3/8"X3"

HOT DIPPED GALVANIZED

LAG BOLT AND WASHER

CITY OF RALEIGH

DEPARTMENT OF PUBLIC UTILITIES

STANDARD MANHOLE COVER

NOTES: 1) ALL MANHOLE FRAMES SHALL BE DOMESTICALLY CAST.

2) FRAME SHALL BE A MINIMUM WEIGHT OF

WITHIN EASEMENTS. 3) COVER SHALL WEIGH A MIN. OF 120 LBS. 4) ALL MANHOLE FRAMES OUTSIDE OF PAVED SURFACES SHALL BE BOLTED TO THE CONE SECTION OR RING WITH A MINIMUM OF 4 BOLTS PER FRAME.

S-25

1 82 LBS. WITHIN PUBLIC ROW AND 1 60 LBS. WITHIN EASEMENTS.



ATTENTION CONTRACTORS The *Construction Contractor* responsible for the extension of water, sewer, and/or reuse, as approved in these plans, is responsible for contacting the Public Works Department at (919) 996-2409, and

Failure to notify both City Departments in advance of beginning construction, will result in the issuance of monetary fines, and require

of this notification failure.

Failure to call for Inspection, Install a Downstream Plug, have Permitted Plans on the Jobsite, or any other Violation of City of Raleigh Standards will result in a Fine and Possible Exclusion from future work in the City of Raleigh.



the Public Utilities Department at (919) 996-4540 at least twenty four hours prior to beginning any of their construction.

reinstallation of any water or sewer faciliti