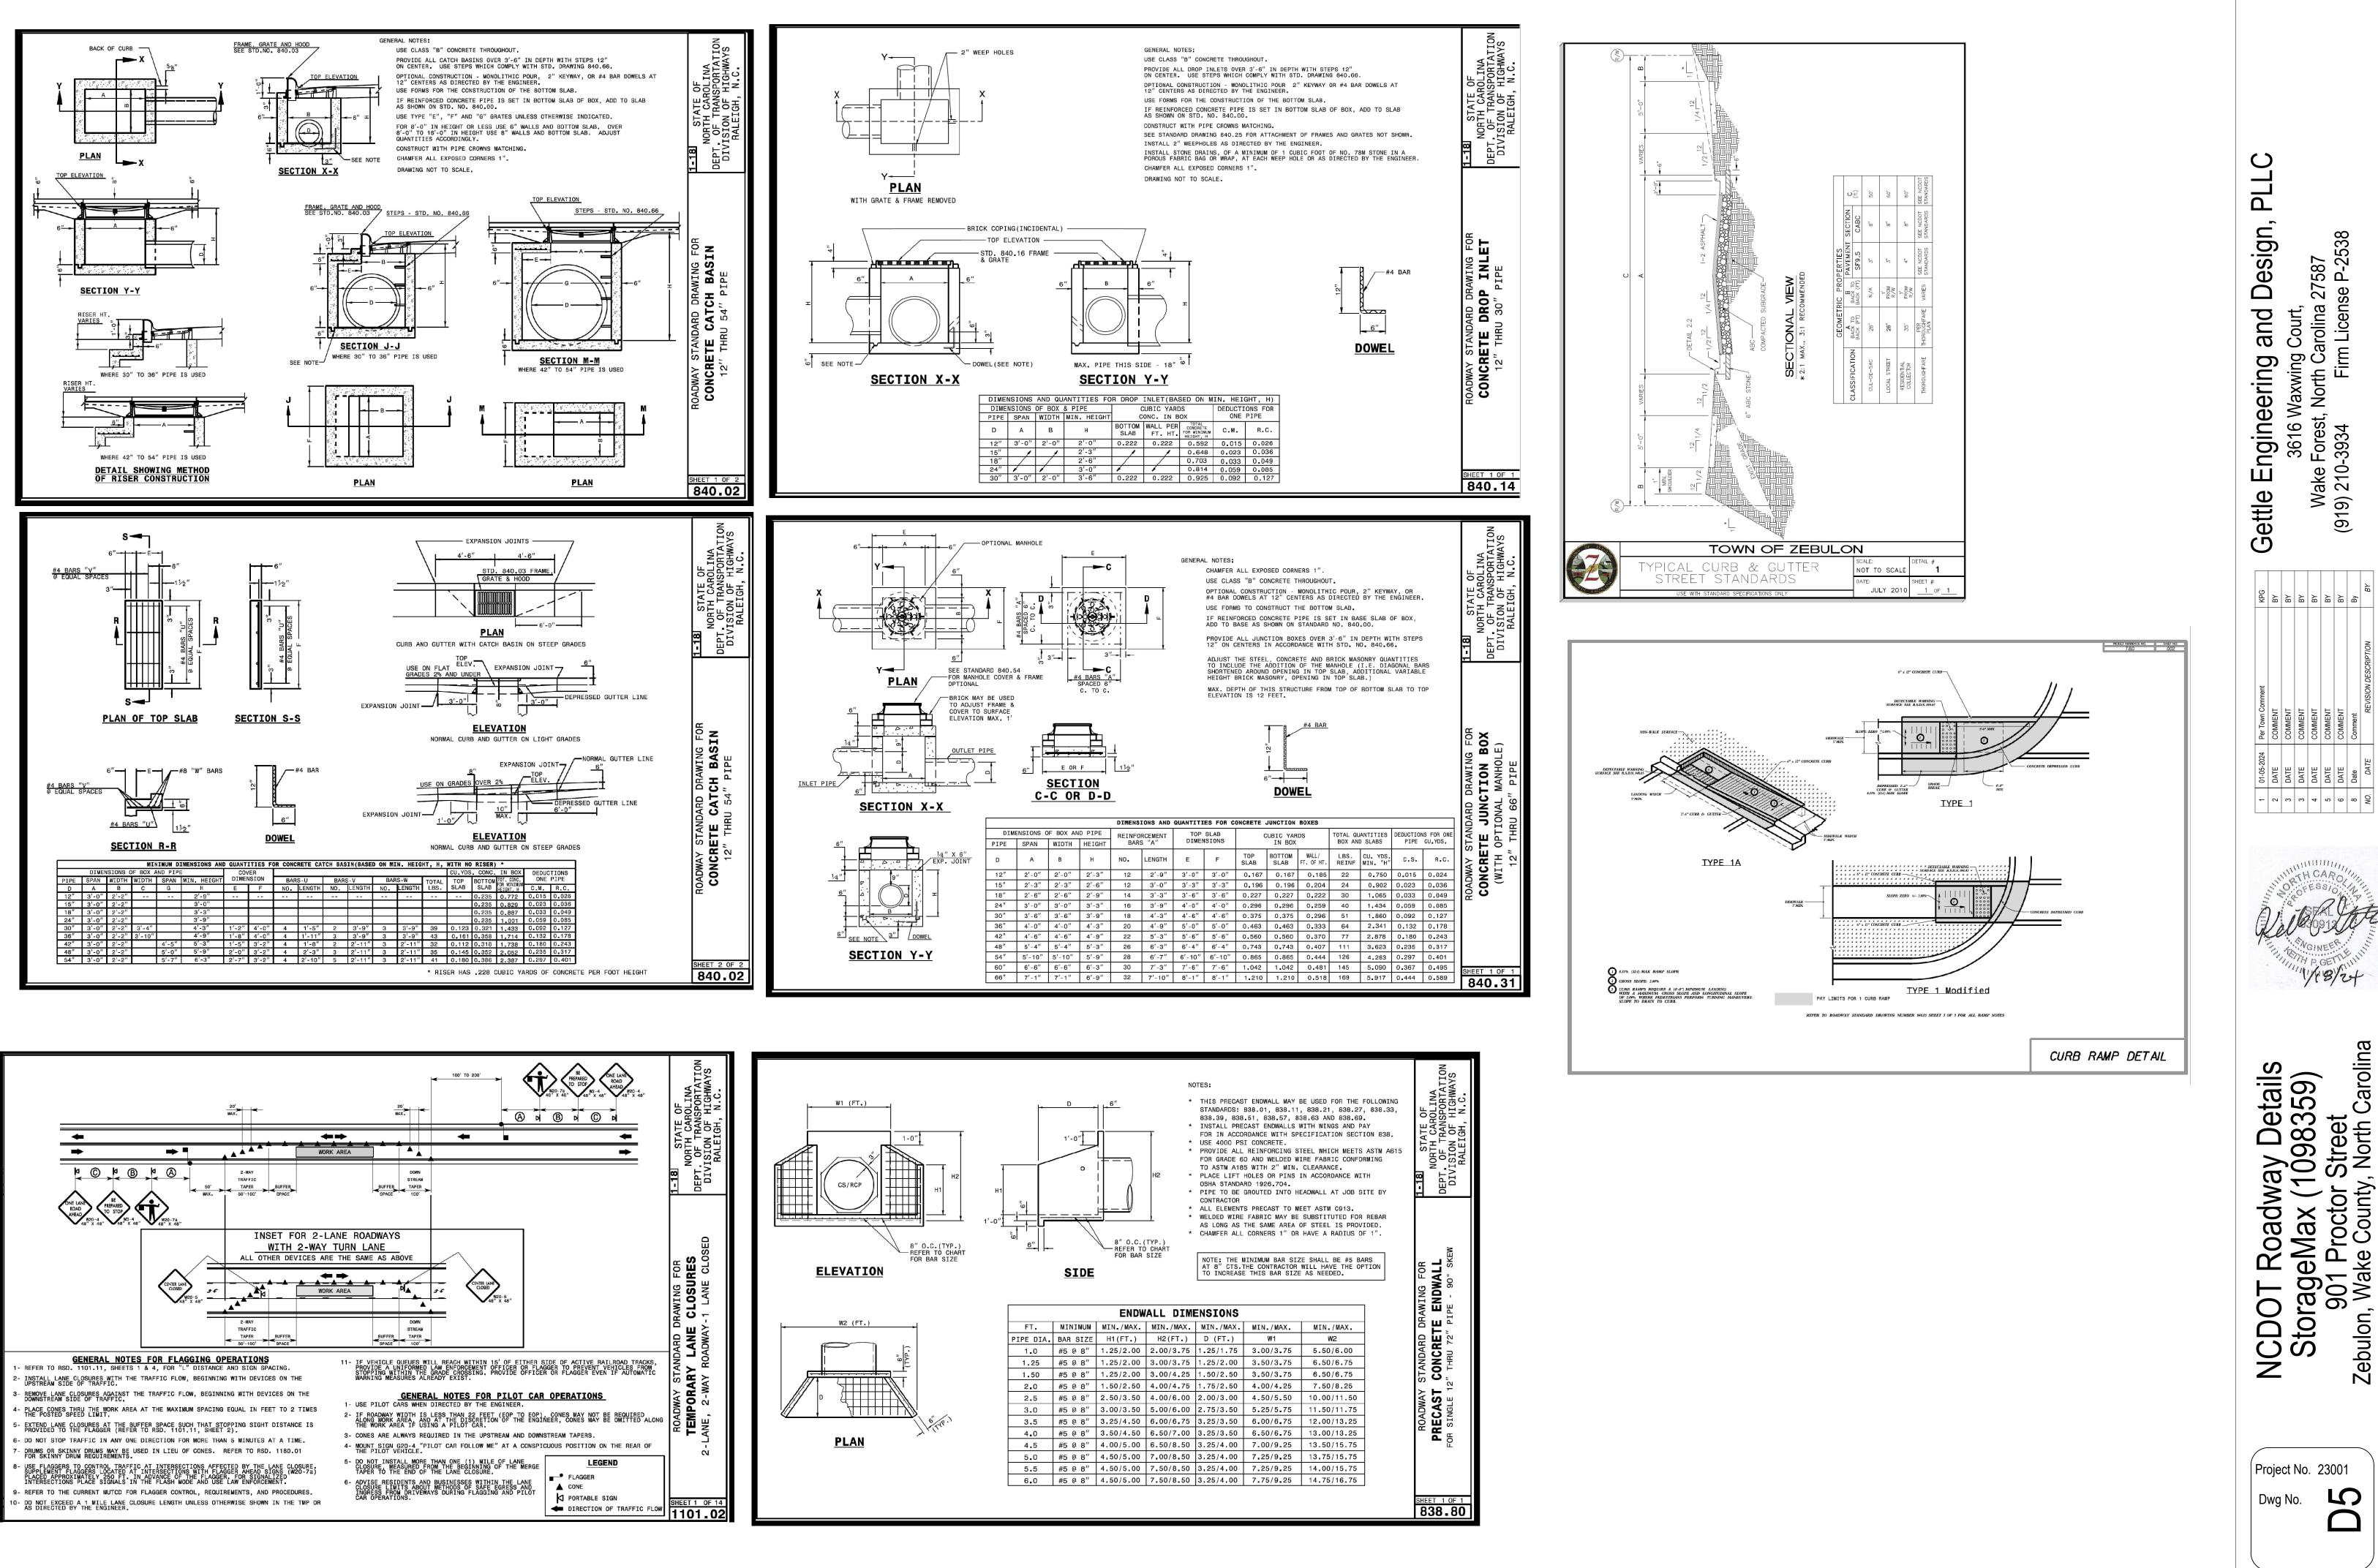

# **PROJECT INFORMATION:**

PROJECT:

| SHEET | DESCRIPTION                            | OWNER / DEVELOPER:                                                                                                                                                            | SHEPARD                |
|-------|----------------------------------------|-------------------------------------------------------------------------------------------------------------------------------------------------------------------------------|------------------------|
| C0    | Cover Sheet                            |                                                                                                                                                                               | 2700 GRES<br>RALEIGH,  |
|       | Existing Conditions Survey             | CONTACT:                                                                                                                                                                      | ALLEN MA               |
| C1    | Existing Conditions & Tree Survey      | CONTACT.                                                                                                                                                                      | (919) 604-0            |
| C2    | Site Plan - Overall                    | EMAIL:                                                                                                                                                                        | STORIT@/               |
| C3    | Site Plan - Enlarged North             |                                                                                                                                                                               | -                      |
| C4    | Site Plan - Enlarged South             | ENGINEER:                                                                                                                                                                     | KEITH P. G<br>GETTLE E |
| C5    | Grading Plan - Overall                 |                                                                                                                                                                               | LICENSE:               |
| C6    | Grading Plan - Enlarged North          |                                                                                                                                                                               | 3616 WAX<br>WAKE FOR   |
| C7    | Grading Plan - Enlarged South          | PHONE:                                                                                                                                                                        | (919) 210-3            |
| C8    | Utility Plan - Overall                 | EMAIL:                                                                                                                                                                        | KPGETTLE               |
| C9    | Utility Plan - Enlarged North          | SURVEYOR:                                                                                                                                                                     |                        |
| C10   | Utilitiy Plan - Enlarged South\        |                                                                                                                                                                               | 333 SOUTI<br>WAKE FOI  |
| C11   | Shepard School - Widening and Striping | PHONE:                                                                                                                                                                        | (919) 556-             |
| C12   | Shepard School - Plan and Profile      | OVERLAY:                                                                                                                                                                      | NONE                   |
| C13   | Shepard School - Cross-Sections        | FLOOD ZONE:                                                                                                                                                                   | NO FLOOE               |
| LS1   | Planting Plan - North                  |                                                                                                                                                                               |                        |
| LS2   | Planting Plan - South                  |                                                                                                                                                                               |                        |
| LS3   | Planting Details                       |                                                                                                                                                                               |                        |
| ES101 | Site Photometric Plan                  |                                                                                                                                                                               |                        |
| ES001 | Exterior Lighting Cut Sheets           |                                                                                                                                                                               |                        |
| D1    | Standard Site Details                  |                                                                                                                                                                               |                        |
| D2    | Stormwater Details                     |                                                                                                                                                                               |                        |
| D3    | BMP Bioretention Detail                |                                                                                                                                                                               |                        |
| D4    | Water and Sanitary Sewer Details       |                                                                                                                                                                               |                        |
| D5    | NCDOT Roadway Details                  |                                                                                                                                                                               |                        |
| EC1   | Phase 1 - Erosion Control Plan         |                                                                                                                                                                               |                        |
| EC2   | Phase 2 - Erosion Control Plan         | ATTENTION CONTRACTOR                                                                                                                                                          | RS                     |
| EC3   | Phase 3 - Erosion Control Plan         | The Construction Contractor responsible for the extension<br>sewer, and/or reuse, as approved in these plans, is responsib                                                    | of water,<br>ble for   |
| EC4   | Phase 4 - Erosion Control Plan         | contacting the Public Works Department at (919) 996<br>the Public Utilities Department at (919) 996-4540 at 1<br>twenty four hours prior to beginning any of their constructi | least                  |
| EC5   | Erosion Control Details                | Failure to notify both City Departments in advance of beg                                                                                                                     | ginning                |
| EC6   | Erosion Control Details                | construction, will result in the issuance of <i>monetary fines</i> , a reinstallation of any water or sewer facilities not inspected a of this notification failure.          |                        |
| EC7   | NCGO1 Requirements                     | Failure to call for Inspection, Install a Downstream Plug<br>Parmitted Plans on the Johnia, or any other Violation of C                                                       |                        |
|       | Architectural                          | Permitted Plans on the Jobsite, or any other Violation of C.<br>Raleigh Standards will result in a Fine and Possible Exclu-<br>future work in the City of Raleigh.            |                        |
|       |                                        |                                                                                                                                                                               |                        |