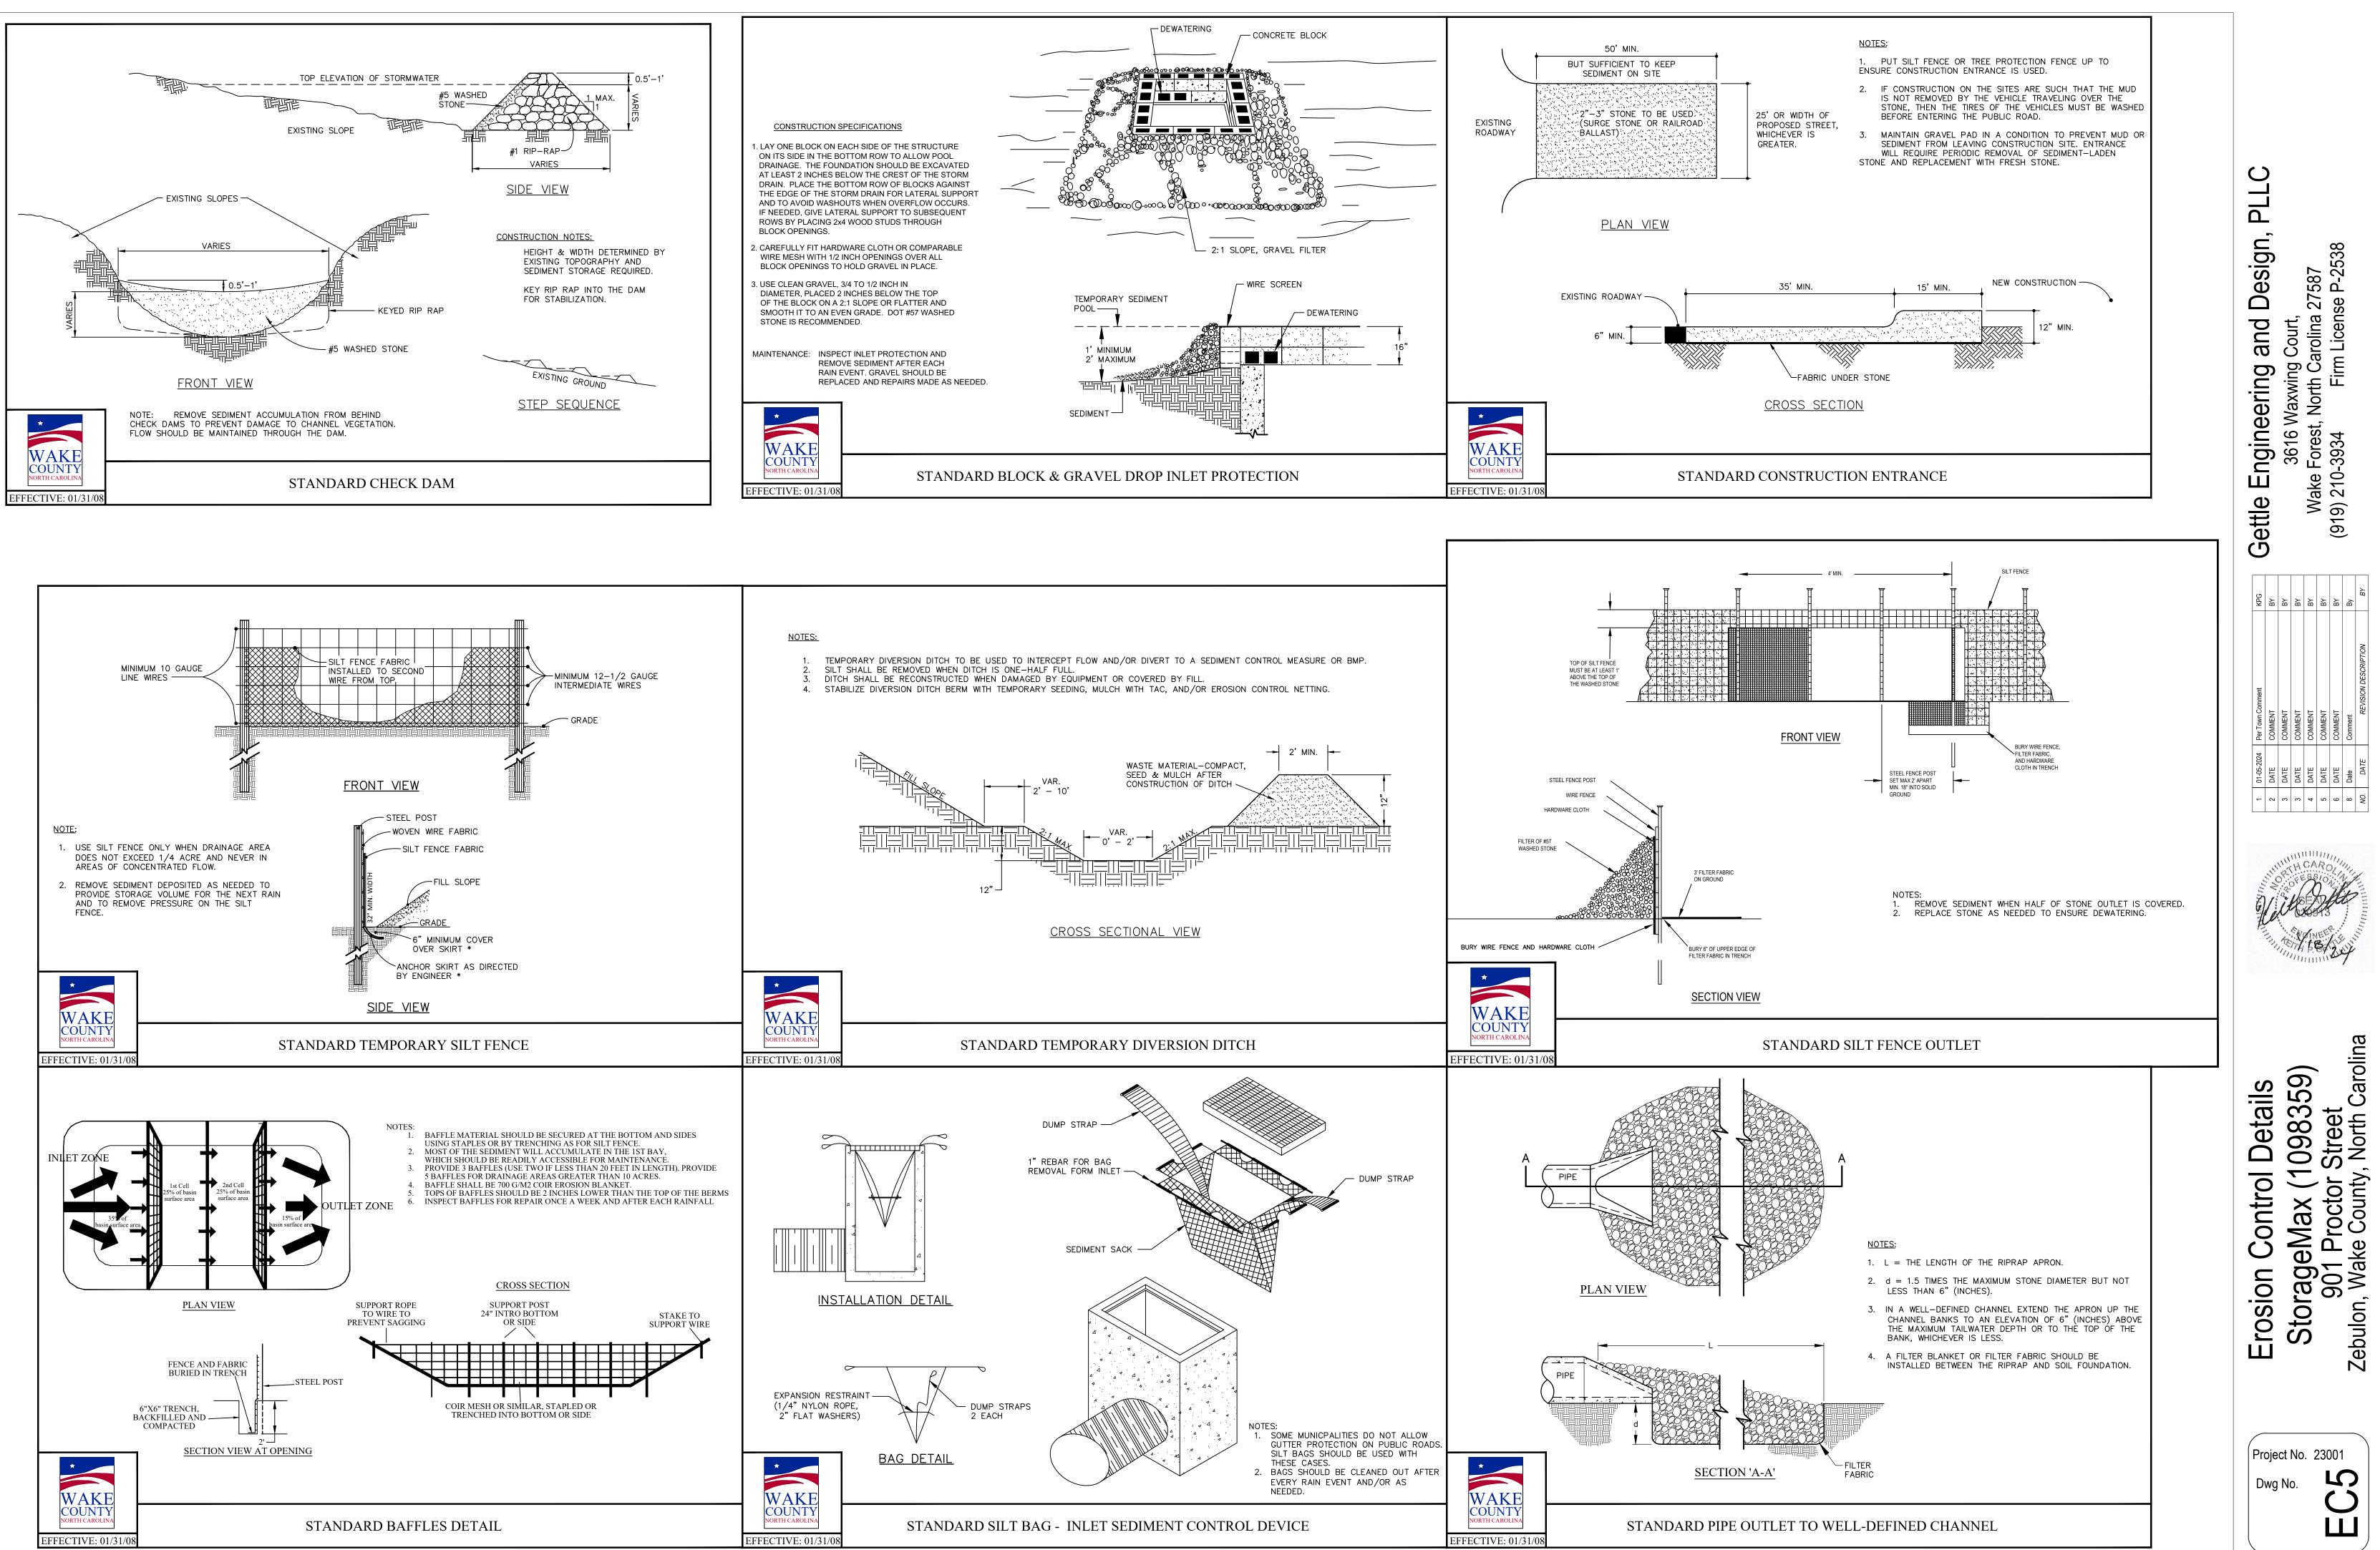

# **PROJECT INFORMATION:**

PROJECT:

| SHEET | DESCRIPTION                            | OWNER / DEVELOPER:                                                                                                                                                            | SHEPARD                |
|-------|----------------------------------------|-------------------------------------------------------------------------------------------------------------------------------------------------------------------------------|------------------------|
| C0    | Cover Sheet                            |                                                                                                                                                                               | 2700 GRES<br>RALEIGH,  |
|       | Existing Conditions Survey             | CONTACT:                                                                                                                                                                      | ALLEN MA               |
| C1    | Existing Conditions & Tree Survey      | CONTACT.                                                                                                                                                                      | (919) 604-0            |
| C2    | Site Plan - Overall                    | EMAIL:                                                                                                                                                                        | STORIT@/               |
| C3    | Site Plan - Enlarged North             |                                                                                                                                                                               | -                      |
| C4    | Site Plan - Enlarged South             | ENGINEER:                                                                                                                                                                     | KEITH P. G<br>GETTLE E |
| C5    | Grading Plan - Overall                 |                                                                                                                                                                               | LICENSE:               |
| C6    | Grading Plan - Enlarged North          |                                                                                                                                                                               | 3616 WAX<br>WAKE FOR   |
| C7    | Grading Plan - Enlarged South          | PHONE:                                                                                                                                                                        | (919) 210-3            |
| C8    | Utility Plan - Overall                 | EMAIL:                                                                                                                                                                        | KPGETTLE               |
| C9    | Utility Plan - Enlarged North          | SURVEYOR:                                                                                                                                                                     |                        |
| C10   | Utilitiy Plan - Enlarged South\        |                                                                                                                                                                               | 333 SOUTI<br>WAKE FOI  |
| C11   | Shepard School - Widening and Striping | PHONE:                                                                                                                                                                        | (919) 556-             |
| C12   | Shepard School - Plan and Profile      | OVERLAY:                                                                                                                                                                      | NONE                   |
| C13   | Shepard School - Cross-Sections        | FLOOD ZONE:                                                                                                                                                                   | NO FLOOE               |
| LS1   | Planting Plan - North                  |                                                                                                                                                                               |                        |
| LS2   | Planting Plan - South                  |                                                                                                                                                                               |                        |
| LS3   | Planting Details                       |                                                                                                                                                                               |                        |
| ES101 | Site Photometric Plan                  |                                                                                                                                                                               |                        |
| ES001 | Exterior Lighting Cut Sheets           |                                                                                                                                                                               |                        |
| D1    | Standard Site Details                  |                                                                                                                                                                               |                        |
| D2    | Stormwater Details                     |                                                                                                                                                                               |                        |
| D3    | BMP Bioretention Detail                |                                                                                                                                                                               |                        |
| D4    | Water and Sanitary Sewer Details       |                                                                                                                                                                               |                        |
| D5    | NCDOT Roadway Details                  |                                                                                                                                                                               |                        |
| EC1   | Phase 1 - Erosion Control Plan         |                                                                                                                                                                               |                        |
| EC2   | Phase 2 - Erosion Control Plan         | ATTENTION CONTRACTOR                                                                                                                                                          | RS                     |
| EC3   | Phase 3 - Erosion Control Plan         | The Construction Contractor responsible for the extension<br>sewer, and/or reuse, as approved in these plans, is responsib                                                    | of water,<br>ble for   |
| EC4   | Phase 4 - Erosion Control Plan         | contacting the Public Works Department at (919) 996<br>the Public Utilities Department at (919) 996-4540 at 1<br>twenty four hours prior to beginning any of their constructi | least                  |
| EC5   | Erosion Control Details                | Failure to notify both City Departments in advance of beg                                                                                                                     | ginning                |
| EC6   | Erosion Control Details                | construction, will result in the issuance of <i>monetary fines</i> , a reinstallation of any water or sewer facilities not inspected a of this notification failure.          |                        |
| EC7   | NCGO1 Requirements                     | Failure to call for Inspection, Install a Downstream Plug<br>Parmitted Plans on the Johnia, or any other Violation of C                                                       |                        |
|       | Architectural                          | Permitted Plans on the Jobsite, or any other Violation of C.<br>Raleigh Standards will result in a Fine and Possible Exclu-<br>future work in the City of Raleigh.            |                        |
|       |                                        |                                                                                                                                                                               |                        |