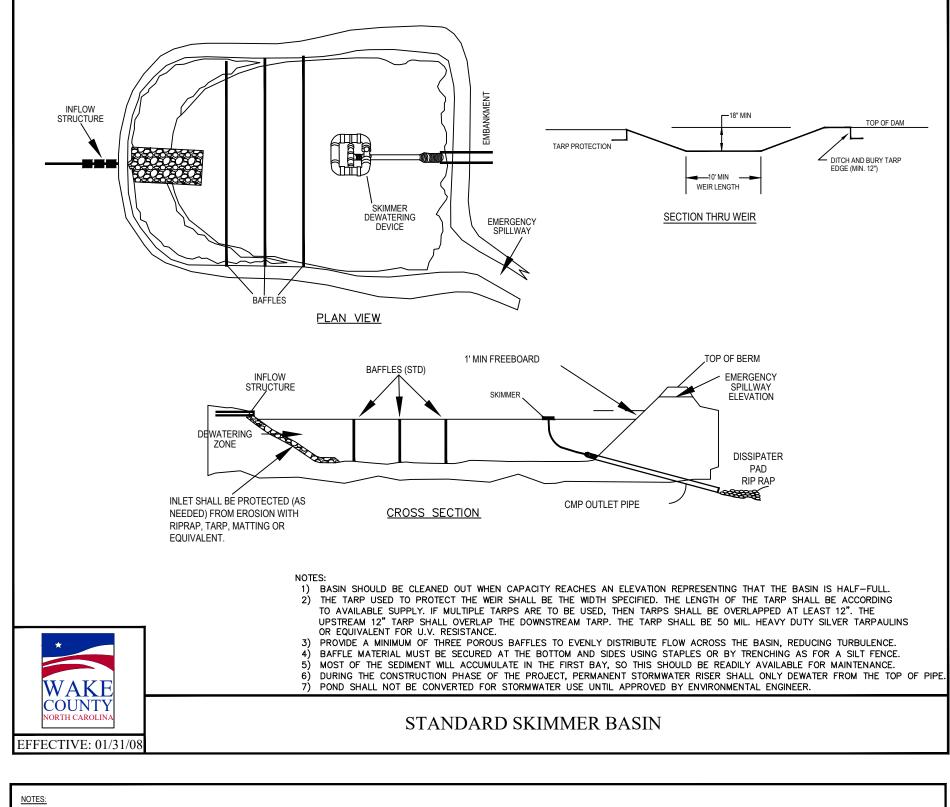

TTER                           | 14 DAYS                     | 7-DAYS FOR SLOPES<br>GREATER THAN 50 FEET IN<br>LENGTH                                         | DES SHONNS                      |
| ALL OTHER AREAS<br>WITH SLOPES<br>FLATTER THAN 4:1 | 14 DAYS                     | NONE (EXCEPT FOR<br>PERIMETERS AND HQW<br>ZONES)                                               | REMAINDER OF SITE               |

# LINE AND SYMBOL LEGEND



SILT FENCE OUTLET LIMITS OF DISTURBANCE SILT FENCE TEMPORARY DIVERSION TREE PROTECTION FENCE STONE FILTER

# **REFERENCE DRAWINGS:**

- 1. SEE SHEET C6 AND C7 FOR STORM DRAIN SCHEDULE.
- SEE SHEET C5 FOR DETAILED SITE GRADING NOTES.
   SEE SHHETS C8, C9 AND C10 FOR THE UTILITY PLAN.
- 4. SEE SHEET D3 FOR BMP DETAILS.











Project No. 23001 Dwg No.













TEMPORARY CONCRETE WASHOUT AREA



|     |                                                                                                                                                                                                                   | SEEDING                                                                                                                                                                                                                                                                                                                                                                                                                               |                                              |
|-----|-----------------------------------------------------------