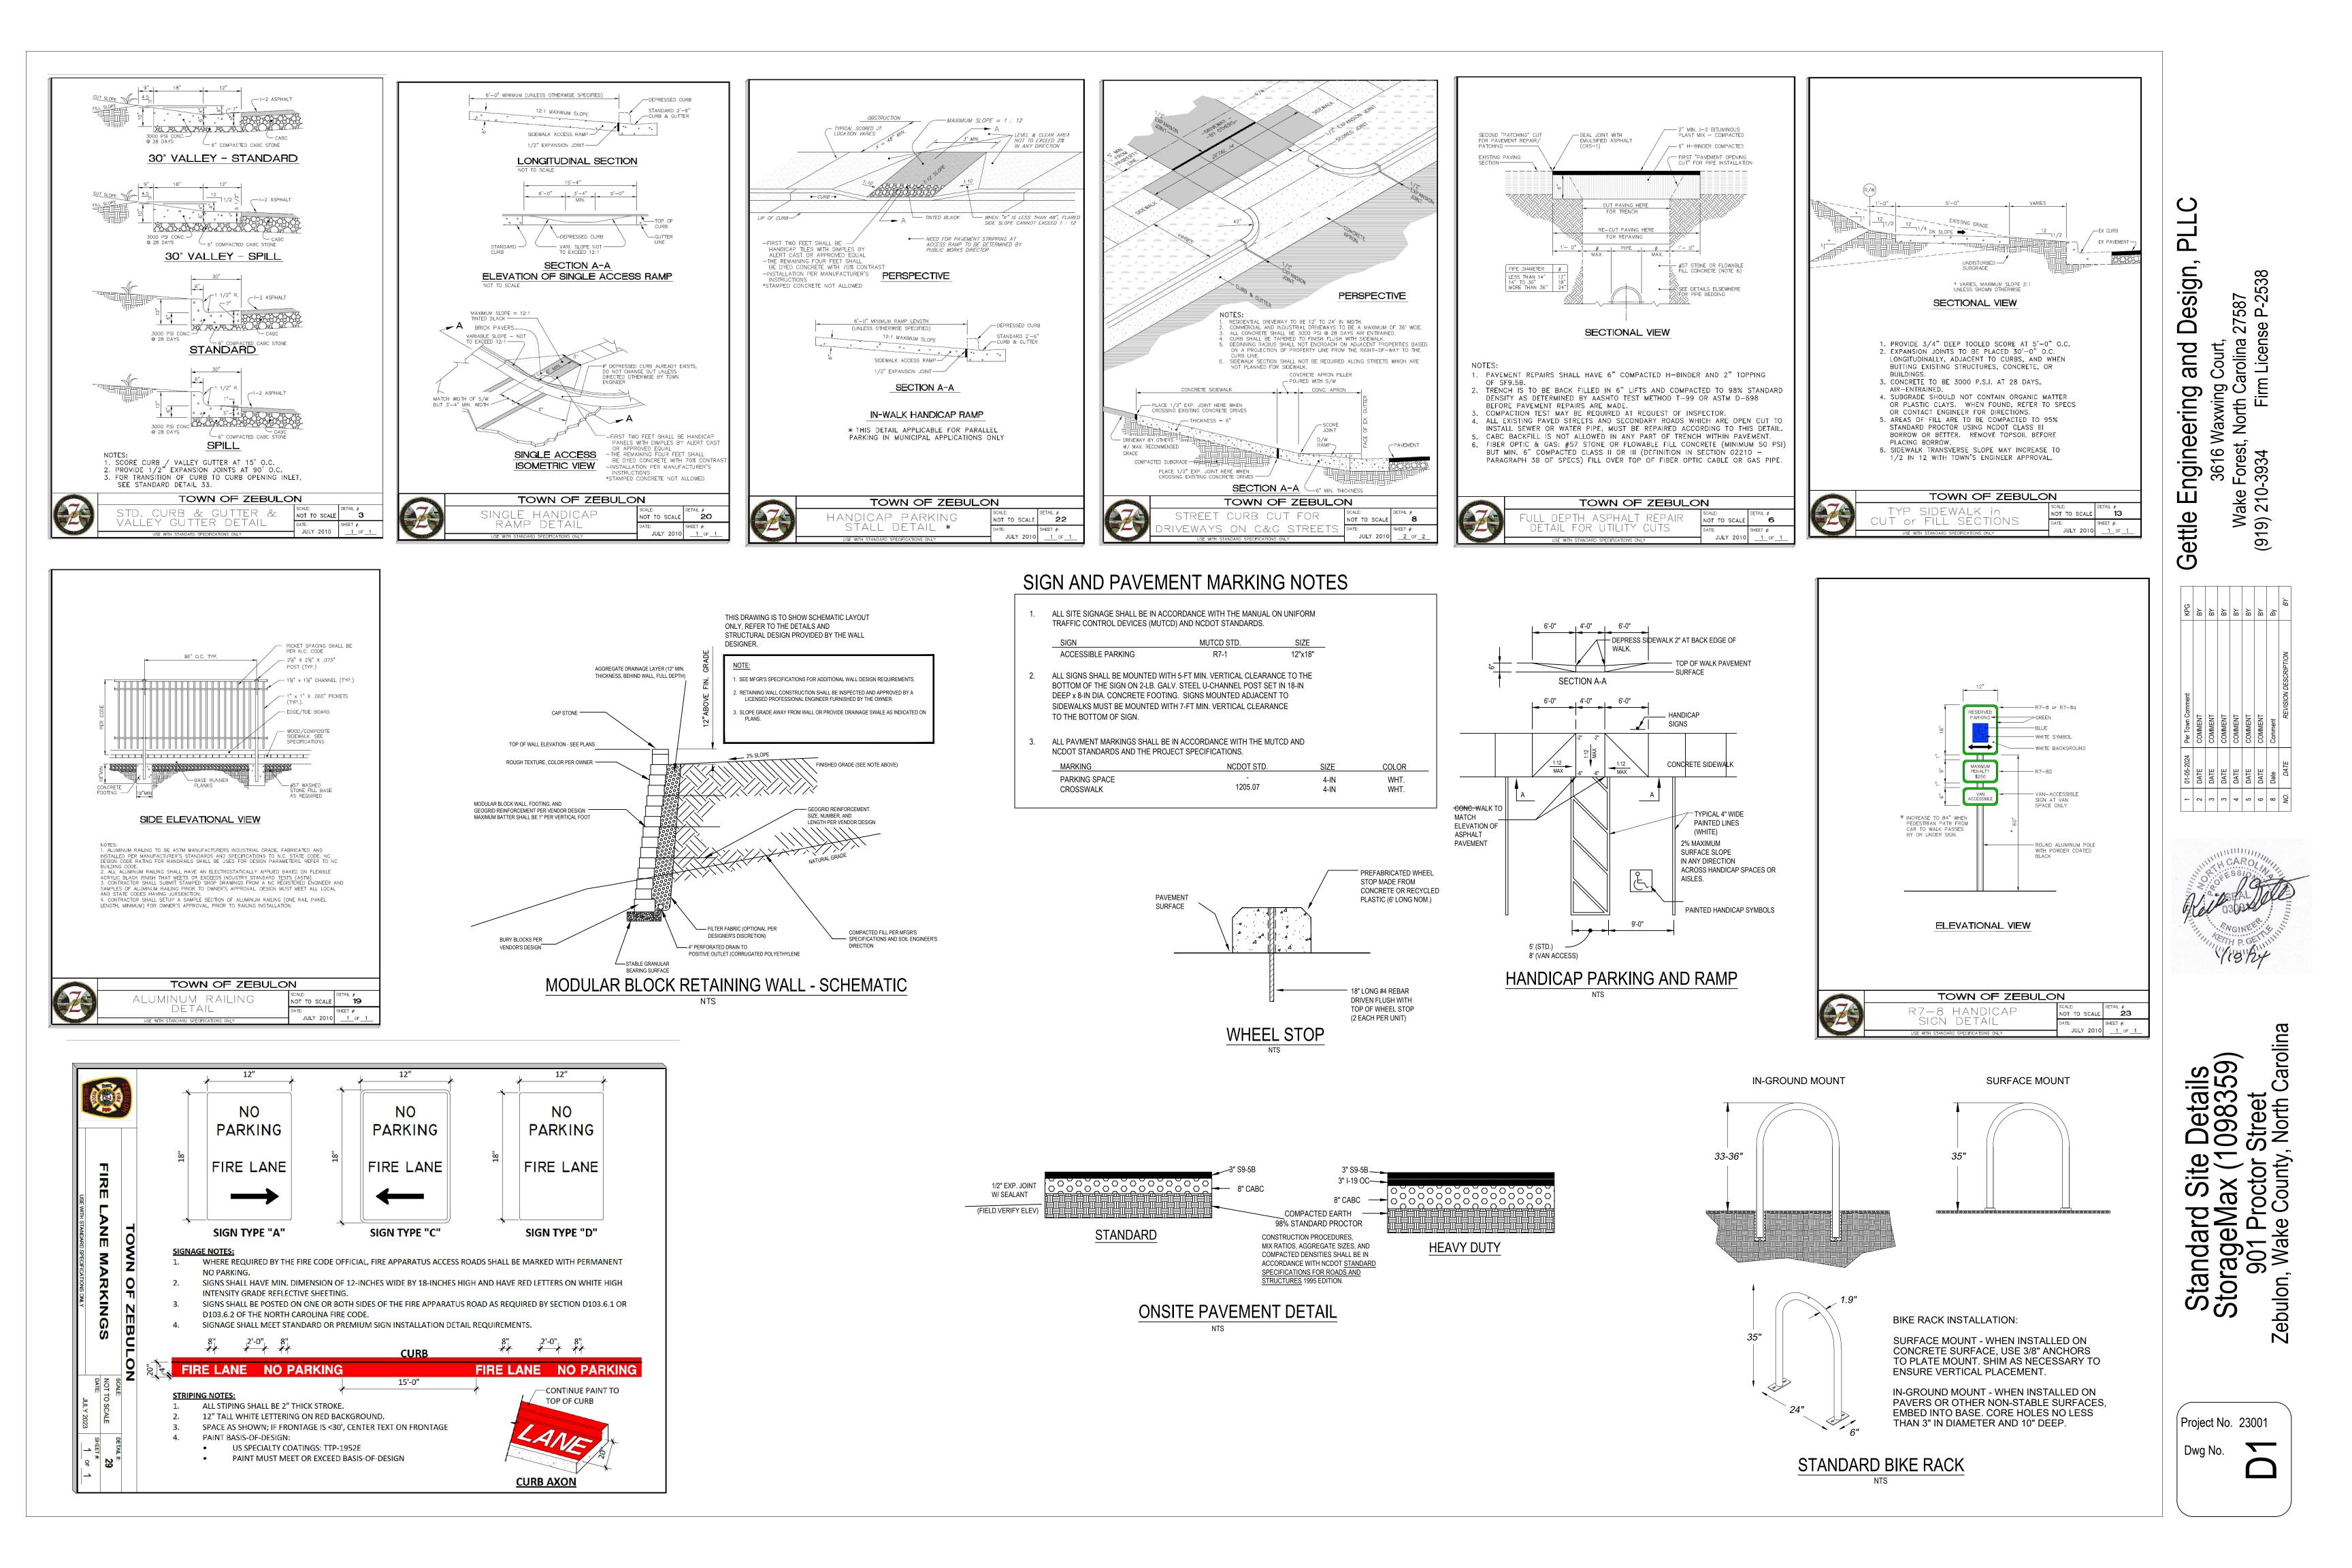

|

- PROPOSED ROADWAY

- PROPOSED ROADWAY

PROPOSED ROADWAY

PROPOSED STORM DRAIN PIPE SEE SCHEDULE SHEET C12

-

30

30

30

0

6+64.82

0

6+50

0

6+00

. 23001  $\mathfrak{O}$  $\overline{}$  $\bigcirc$ 







**O** РЦ Design, 38 587 P-2  $\sim$ 27 ð Engineering and σ Ε Waxwing t. North Ca Forest, 3934 3616 Wake | (919) 210-Gettle 01-05-DATE DATE DATE DATE DATE DATE <u>V</u> 0 0 0 4 0 0 <u>V</u> Details
 (1098359)
 Street
 North Carolina Stormwater D StorageMax (10 901 Proctor S ebulon, Wake County, Zebulon,

> Project No. 23001 Dwg No.



# **BIORETENTION FACILITY OPERATION AND** MAINTENANCE:

\* WATERING: WATERING SHOULD NOT BE REQUIRED AFTER GRASS / LANDSCAPING IS ESTABLISHED. HOWEVER, WATERING MAY BE REQUIRED DURING PROLONGED DRY PERIODS.

\* EROSION CONTROL: INSPECT FLOW ENTRANCES, PONDING AREA, AND SURFACE OVERFLOW AREAS PERIODICALLY. REPLACE MATERIAL WHERE EROSION HAS OCCURRED. IF SEDIMENT IS DEPOSITED, DETERMINE THE SOURCE, REMOVE EXCESS DEPOSITS, AND CORRECT THE PROBLEM.

\* VEGET