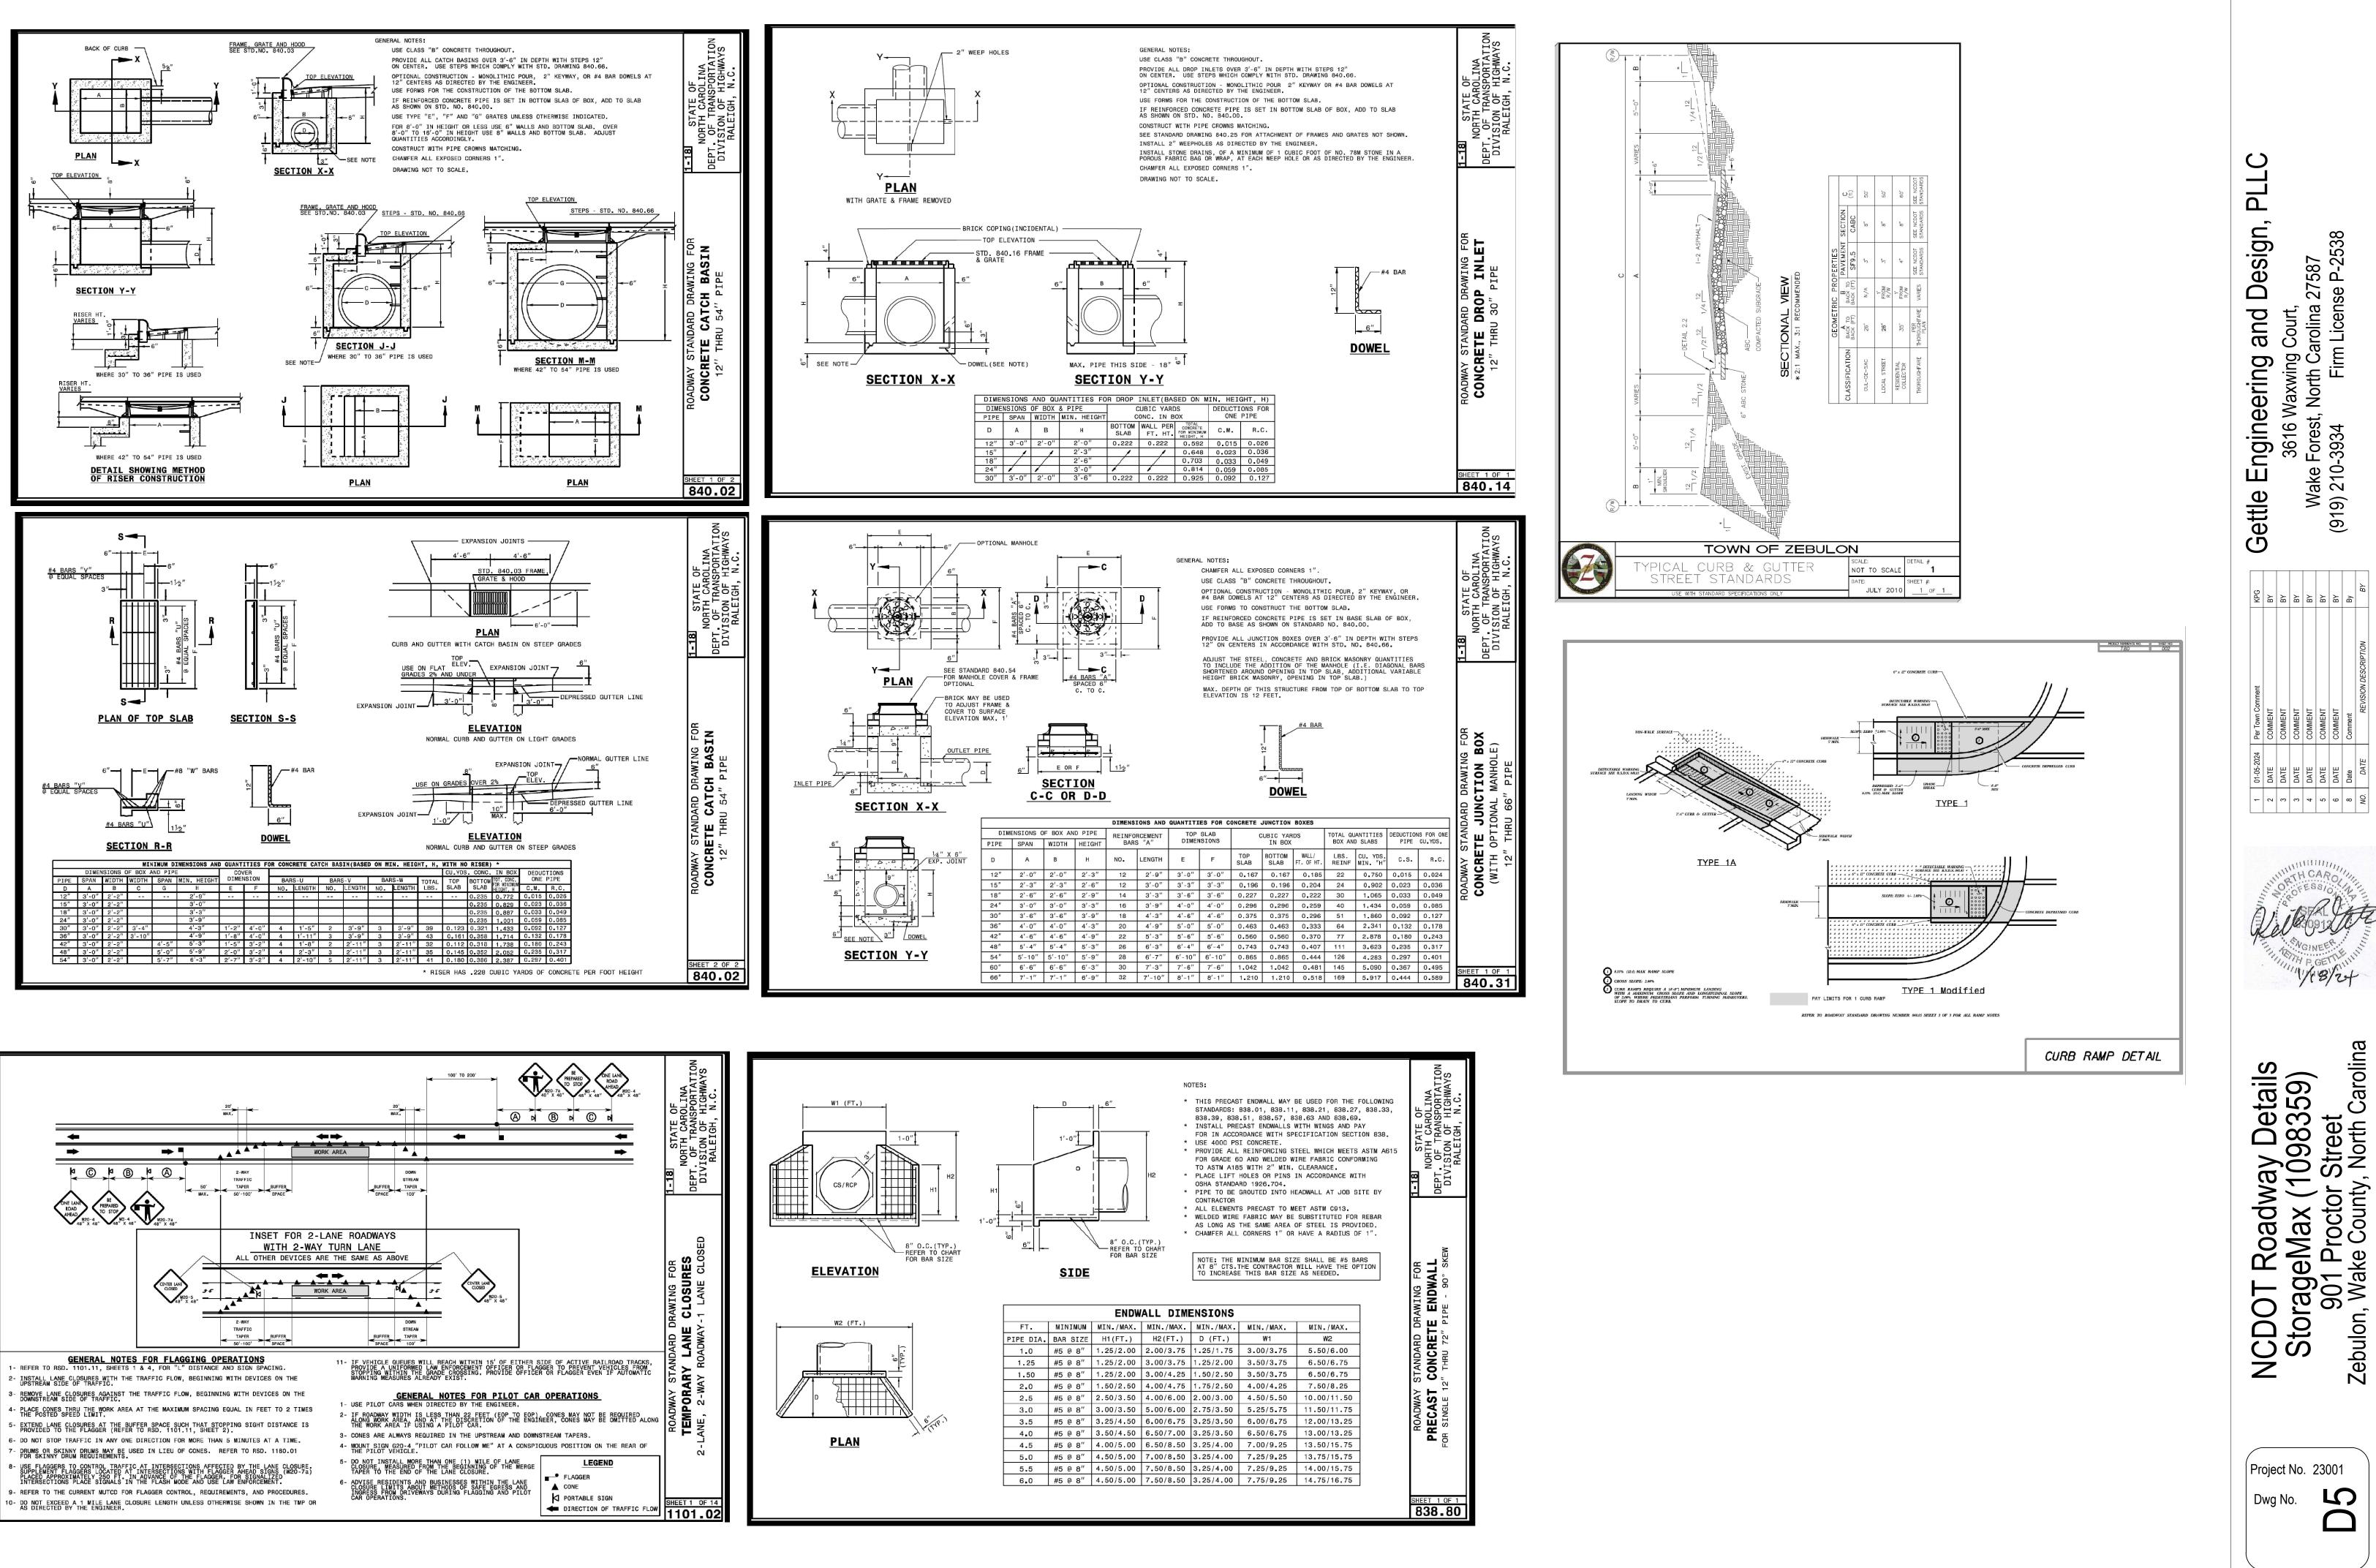

# **PROJECT INFORMATION:**

PROJECT:

| SHEET | DESCRIPTION                            | OWNER / DEVELOPER:                                                                                                                                                            | SHEPARD                |
|-------|----------------------------------------|-------------------------------------------------------------------------------------------------------------------------------------------------------------------------------|------------------------|
| C0    | Cover Sheet                            |                                                                                                                                                                               | 2700 GRES<br>RALEIGH,  |
|       | Existing Conditions Survey             | CONTACT:                                                                                                                                                                      | ALLEN MA               |
| C1    | Existing Conditions & Tree Survey      | CONTACT.                                                                                                                                                                      | (919) 604-0            |
| C2    | Site Plan - Overall                    | EMAIL:                                                                                                                                                                        | STORIT@/               |
| C3    | Site Plan - Enlarged North             |                                                                                                                                                                               | -                      |
| C4    | Site Plan - Enlarged South             | ENGINEER:                                                                                                                                                                     | KEITH P. G<br>GETTLE E |
| C5    | Grading Plan - Overall                 |                                                                                                                                                                               | LICENSE:               |
| C6    | Grading Plan - Enlarged North          |                                                                                                                                                                               | 3616 WAX<br>WAKE FOR   |
| C7    | Grading Plan - Enlarged South          | PHONE:                                                                                                                                                                        | (919) 210-3            |
| C8    | Utility Plan - Overall                 | EMAIL:                                                                                                                                                                        | KPGETTLE               |
| C9    | Utility Plan - Enlarged North          | SURVEYOR:                                                                                                                                                                     |                        |
| C10   | Utilitiy Plan - Enlarged South\        |                                                                                                                                                                               | 333 SOUTI<br>WAKE FOI  |
| C11   | Shepard School - Widening and Striping | PHONE:                                                                                                                                                                        | (919) 556-             |
| C12   | Shepard School - Plan and Profile      | OVERLAY:                                                                                                                                                                      | NONE                   |
| C13   | Shepard School - Cross-Sections        | FLOOD ZONE:                                                                                                                                                                   | NO FLOOE               |
| LS1   | Planting Plan - North                  |                                                                                                                                                                               |                        |
| LS2   | Planting Plan - South                  |                                                                                                                                                                               |                        |
| LS3   | Planting Details                       |                                                                                                                                                                               |                        |
| ES101 | Site Photometric Plan                  |                                                                                                                                                                               |                        |
| ES001 | Exterior Lighting Cut Sheets           |                                                                                                                                                                               |                        |
| D1    | Standard Site Details                  |                                                                                                                                                                               |                        |
| D2    | Stormwater Details                     |                                                                                                                                                                               |                        |
| D3    | BMP Bioretention Detail                |                                                                                                                                                                               |                        |
| D4    | Water and Sanitary Sewer Details       |                                                                                                                                                                               |                        |
| D5    | NCDOT Roadway Details                  |                                                                                                                                                                               |                        |
| EC1   | Phase 1 - Erosion Control Plan         |                                                                                                                                                                               |                        |
| EC2   | Phase 2 - Erosion Control Plan         | ATTENTION CONTRACTOR                                                                                                                                                          | RS                     |
| EC3   | Phase 3 - Erosion Control Plan         | The Construction Contractor responsible for the extension<br>sewer, and/or reuse, as approved in these plans, is responsib                                                    | of water,<br>ble for   |
| EC4   | Phase 4 - Erosion Control Plan         | contacting the Public Works Department at (919) 996<br>the Public Utilities Department at (919) 996-4540 at 1<br>twenty four hours prior to beginning any of their constructi | least                  |
| EC5   | Erosion Control Details                | Failure to notify both City Departments in advance of beg                                                                                                                     | ginning                |
| EC6   | Erosion Control Details                | construction, will result in the issuance of <i>monetary fines</i> , a reinstallation of any water or sewer facilities not inspected a of this notification failure.          |                        |
| EC7   | NCGO1 Requirements                     | Failure to call for Inspection, Install a Downstream Plug<br>Parmitted Plans on the Johnia, or any other Violation of C                                                       |                        |
|       | Architectural                          | Permitted Plans on the Jobsite, or any other Violation of C.<br>Raleigh Standards will result in a Fine and Possible Exclu-<br>future work in the City of Raleigh.            |                        |
|       |                                        |                                                                                                                                                                               |                        |