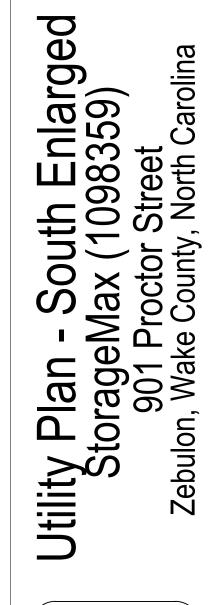

8. ROAD WORK ON SHEPARD AND PROCTOR STREETS TO BE CONSISTENT WITH THE TRANSPORTATION PLAN IMPROVEMENTS. SHEPARD IS PROPOSED TO HAVE A 4 LANE DIVIDED ROADWAY, AND PROCTOR ST. TO HAVE A 2 LANE DIVIDED ROADWAY. THE PROJECT IS RESPONSIBILE FOR  $\frac{1}{2}$  OF ROADWAY IMPROVEMENTS AND THE CENTER MEDIAN WILL BE CONSIDERED FEE-IN-LEU.