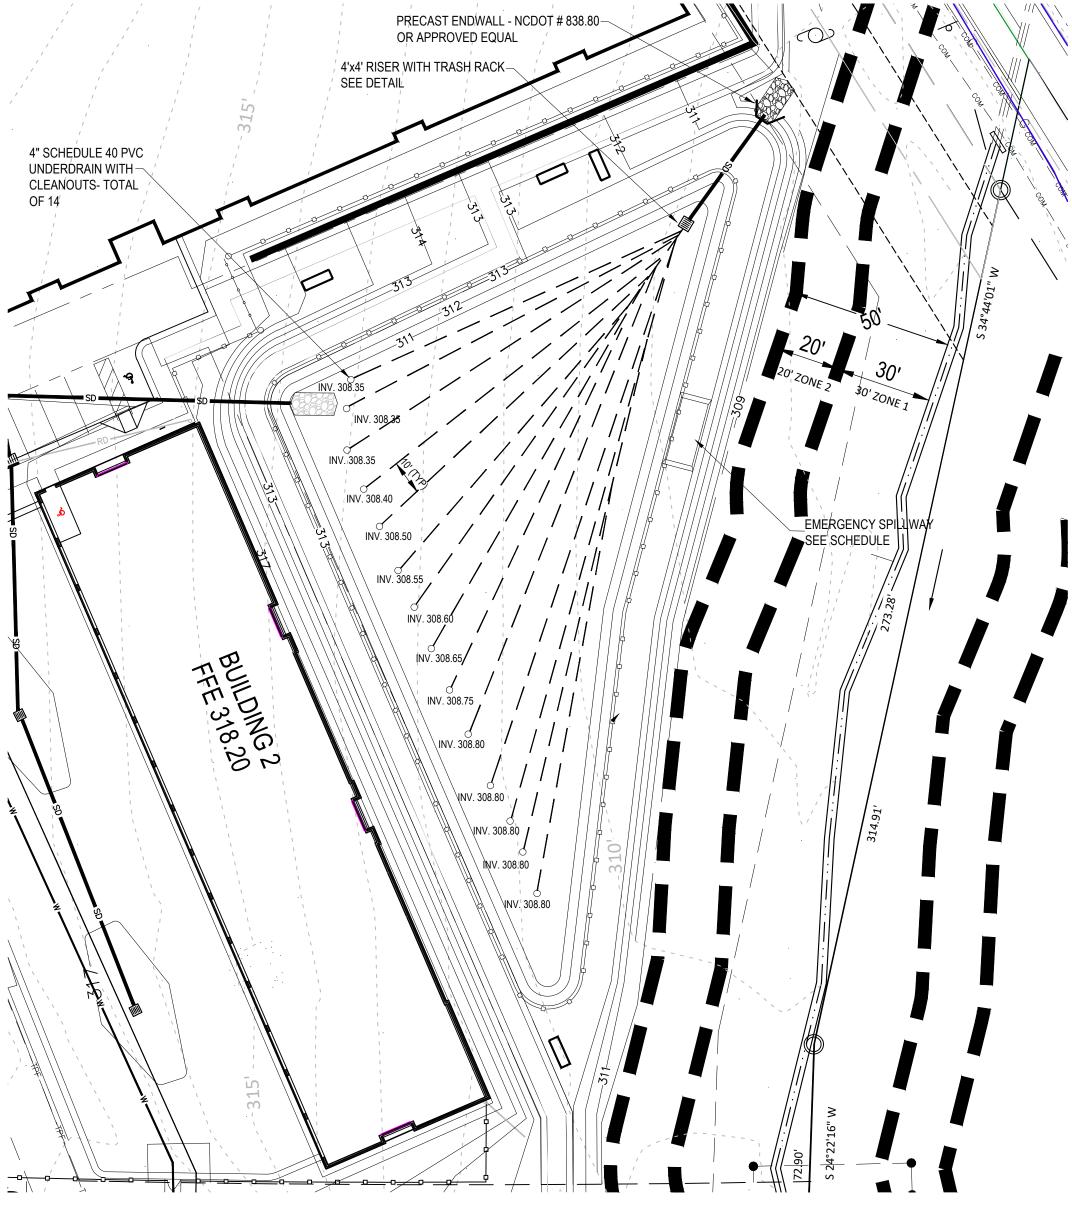

8. ROAD WORK ON SHEPARD AND PROCTOR STREETS TO BE CONSISTENT WITH THE TRANSPORTATION PLAN IMPROVEMENTS. SHEPARD IS PROPOSED TO HAVE A 4 LANE DIVIDED ROADWAY, AND PROCTOR ST. TO HAVE A 2 LANE DIVIDED ROADWAY. THE PROJECT IS RESPONSIBILE FOR  $\frac{1}{2}$  OF ROADWAY IMPROVEMENTS AND THE CENTER MEDIAN WILL BE CONSIDERED FEE-IN-LEU.