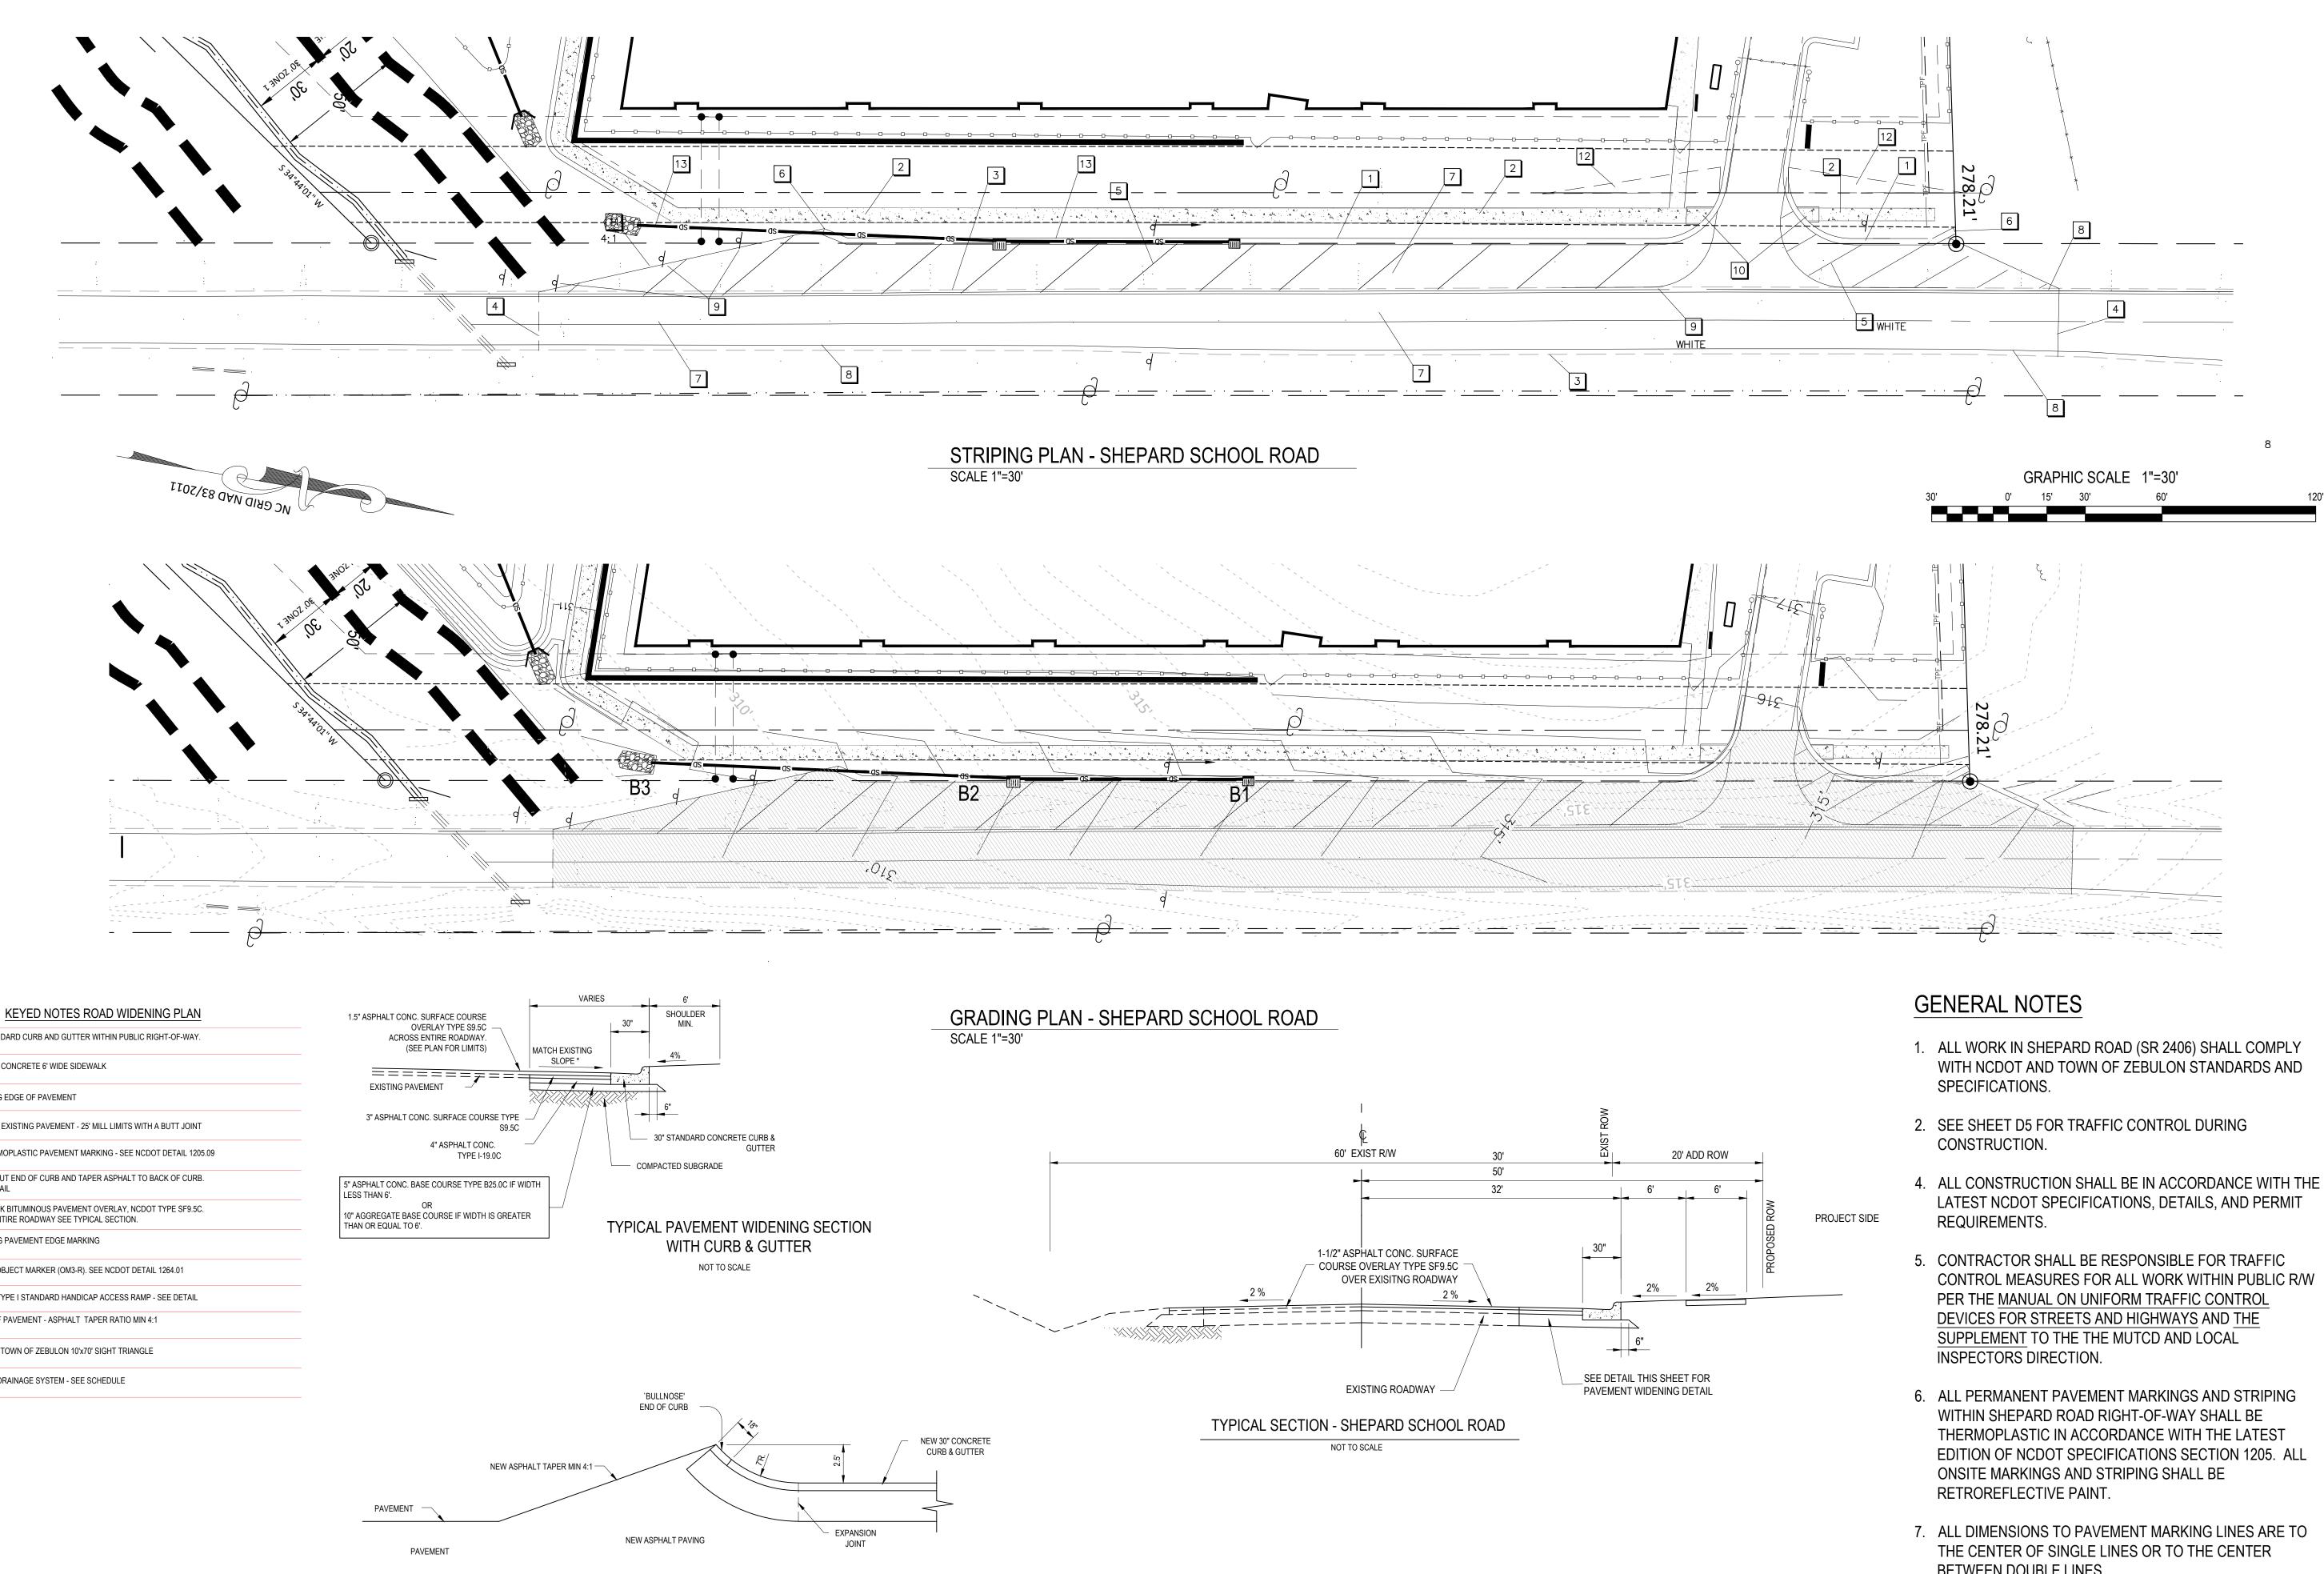

8. ROAD WORK ON SHEPARD AND PROCTOR STREETS TO BE CONSISTENT WITH THE TRANSPORTATION PLAN IMPROVEMENTS. SHEPARD IS PROPOSED TO HAVE A 4 LANE DIVIDED ROADWAY, AND PROCTOR ST. TO HAVE A 2 LANE DIVIDED ROADWAY. THE PROJECT IS RESPONSIBILE FOR  $\frac{1}{2}$  OF ROADWAY IMPROVEMENTS AND THE CENTER MEDIAN WILL BE CONSIDERED FEE-IN-LEU.