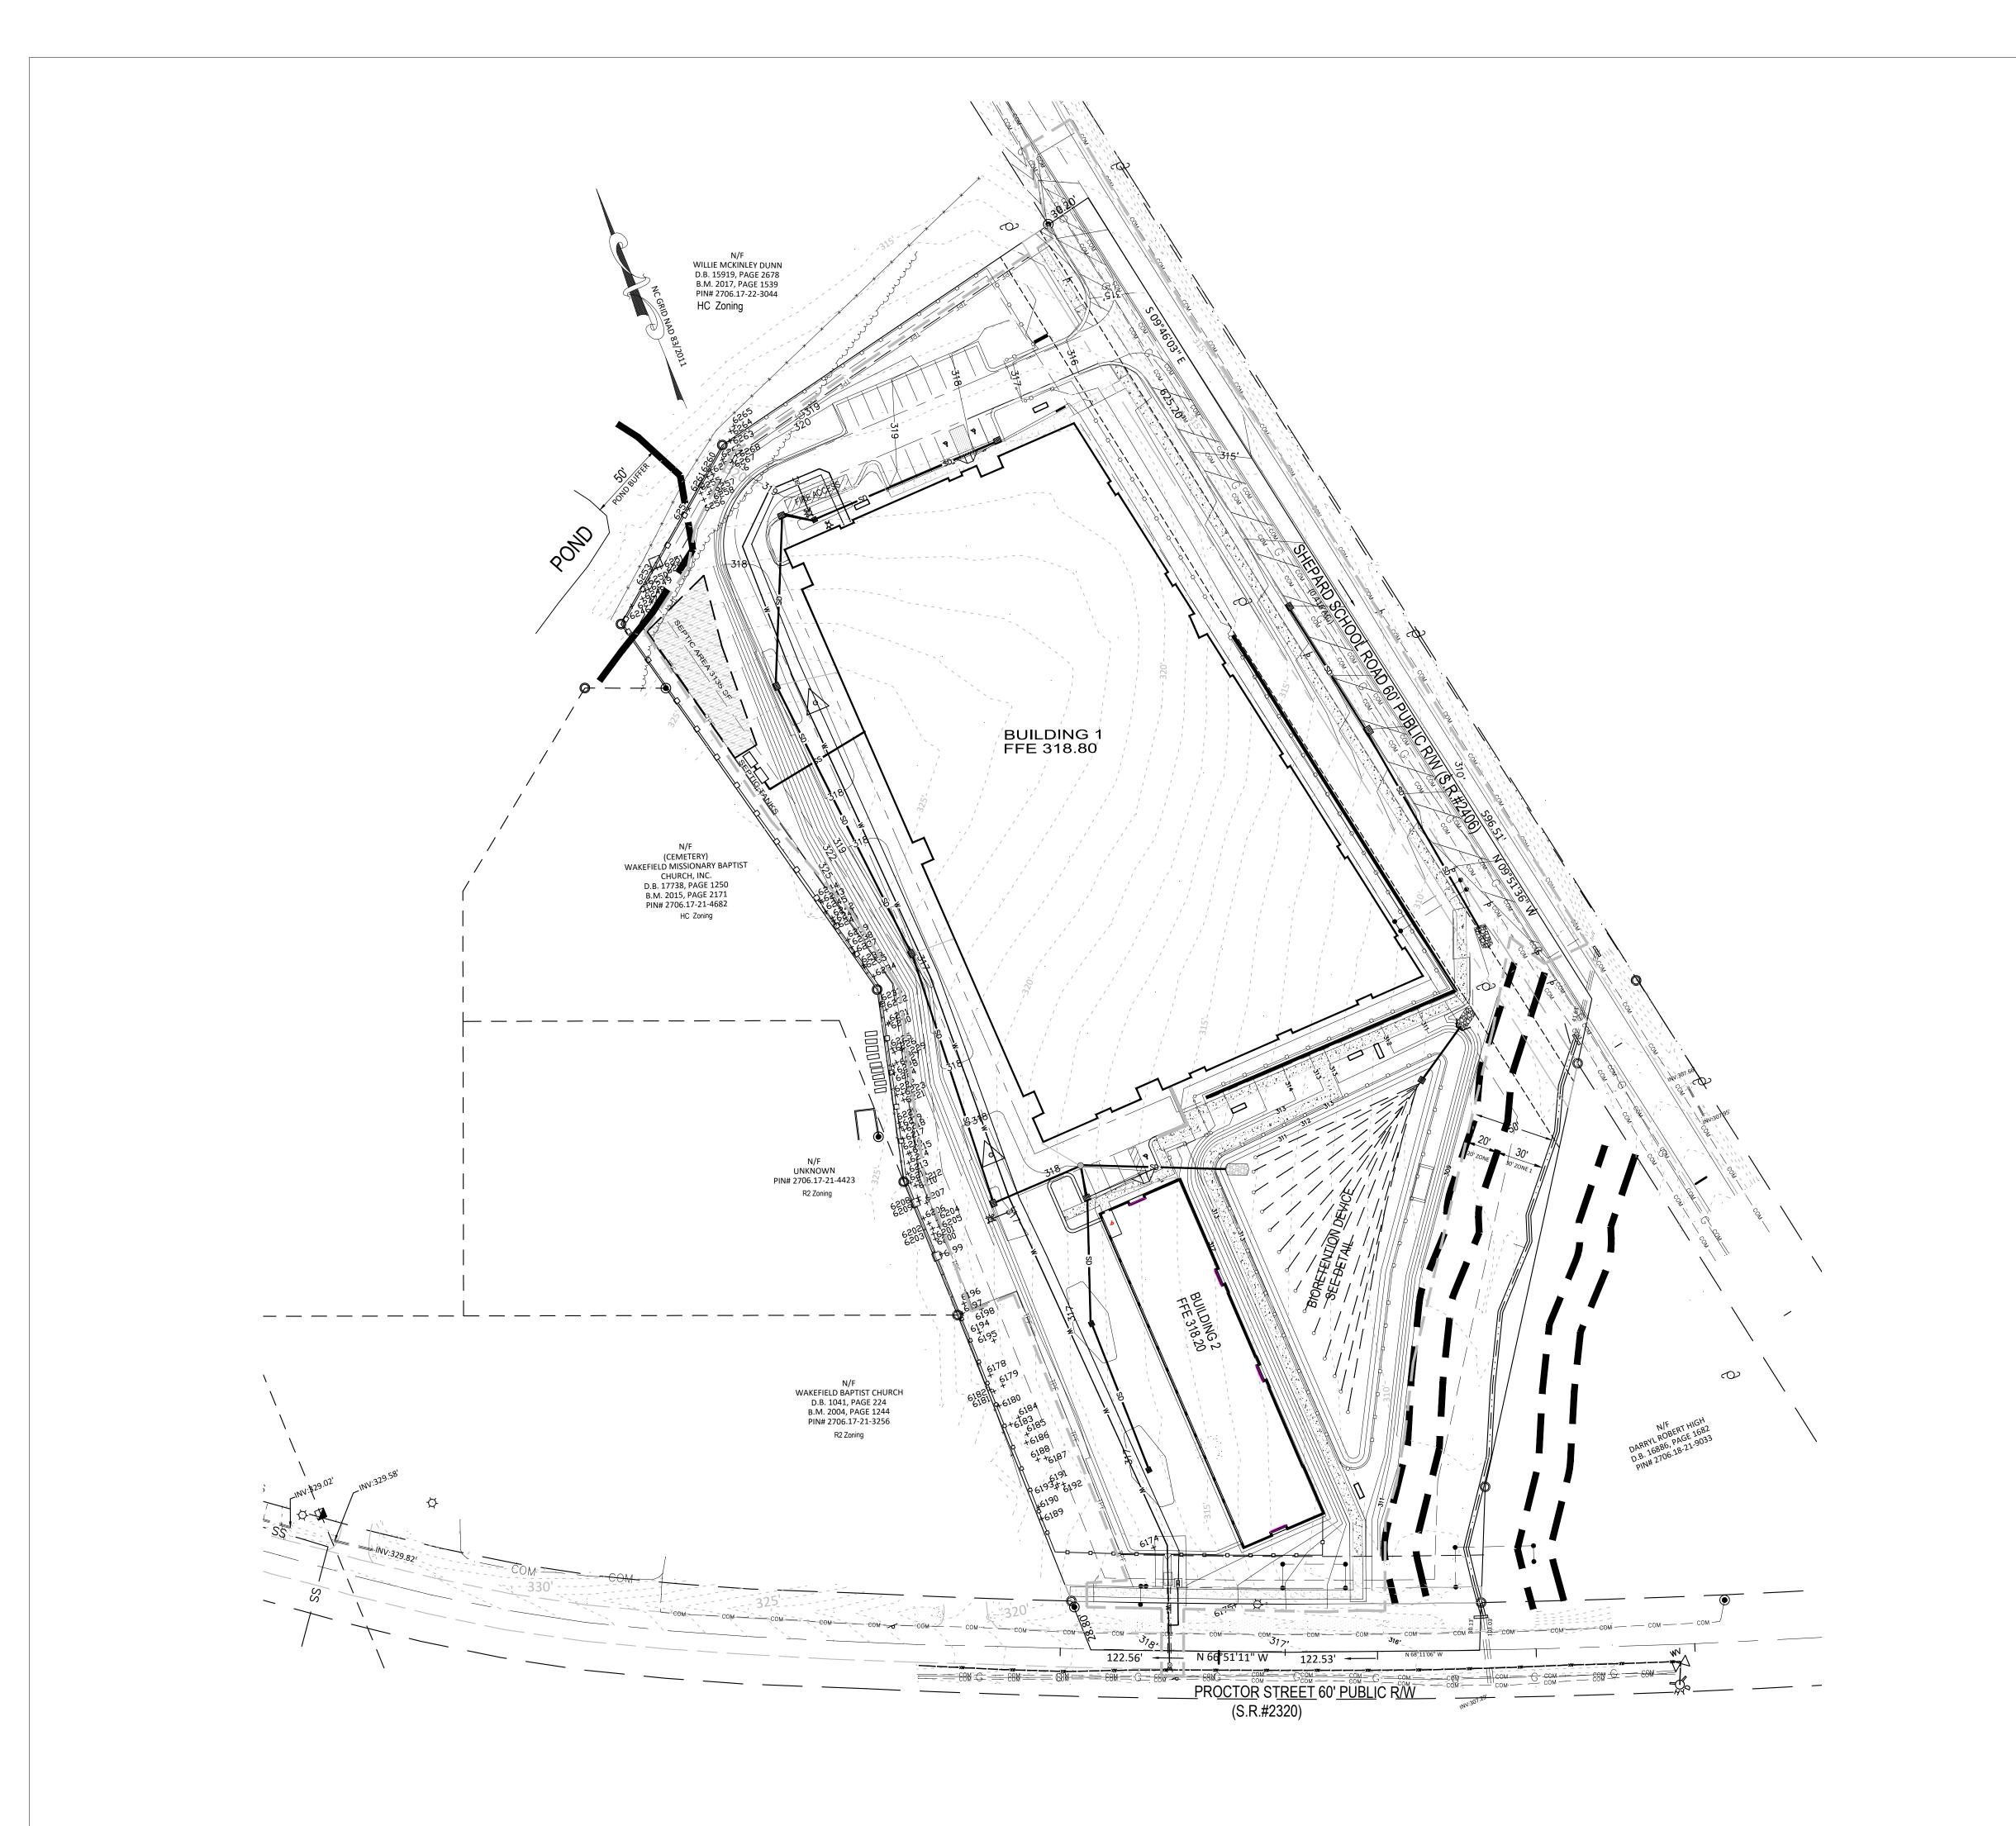

901 PROCTOR STREET, ZEBULON NC 2706217463 VACANT SELF STORAGE FACILITY 6.50 ac (283,140 sf) 0.29 ac (12,756 sf) 0.06 ac (2,569 sf) 6.15 ac (267,894 sf) HC (HEAVY COMMERCIAL SUBURBAN COMMERCIAL 92,000 sf 50' 80% (5.20 ac) 55% (3.60 ac) 30' (STREET ROW) 0', 5' (SIDE) 25' (REAR) 106,000/ 5000 = 21 SPACES 21 SPACES' 35.840297 -78.315683 1 per Bldg MOCCASIN CREEK NEUSE 03020203 258,310.80 SF (5.93 AC) 27,878.40 SF (.64 AC) 286,076 SF (6.57 AC)