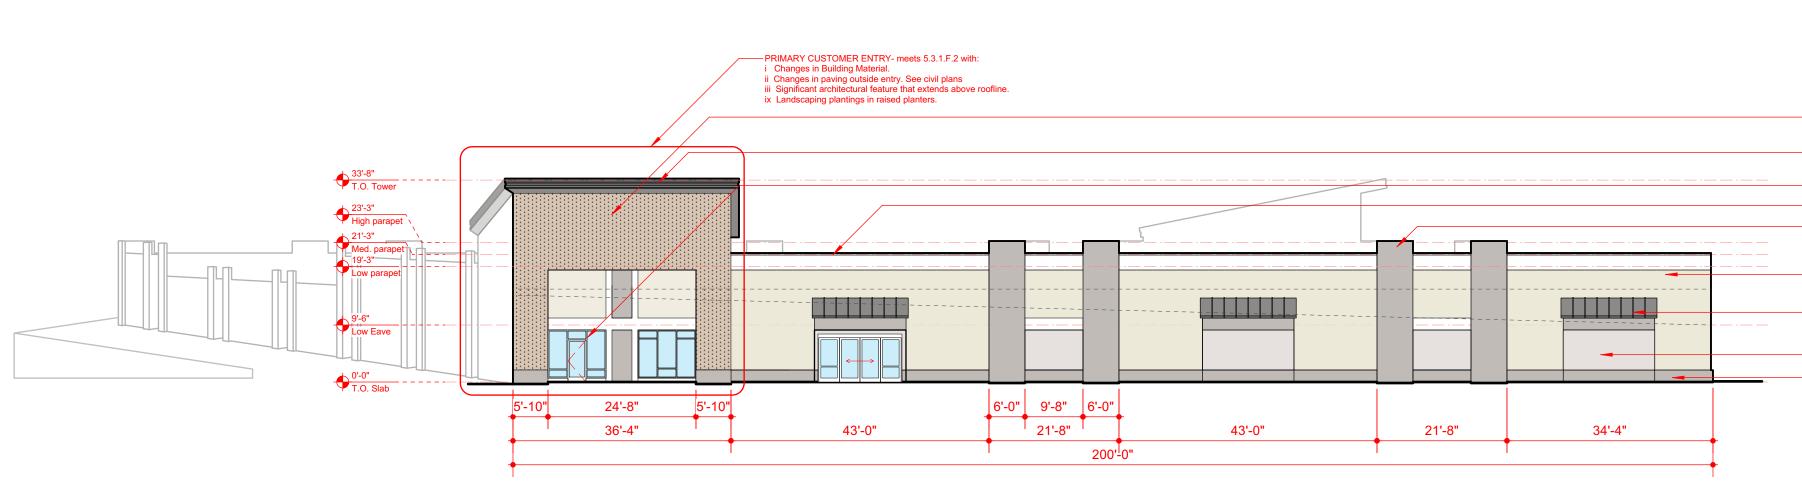

5. THE PARCEL IS NOT LOCATED WITHIN A FLOOD ZONE AS NOTED PER FEMA MAP 372020600J, DATED MAY 2, 2006.

6. BUILDING AND ENTRANCE SIGNAGE TO COMPLY WITH THE TOWN OF ZEBULON UDO SECTION 5.11.

7. EMERGENCY COMMUNICTION WITHIN THE BUILDINGS, AND ON SITE, SHALL BE EVALUATED DURING DETAILED SITE PLAN DEVELOPMENT; DETERMINATION IF BIDIRECTIONAL REPEATERS ARE REQUIRED.