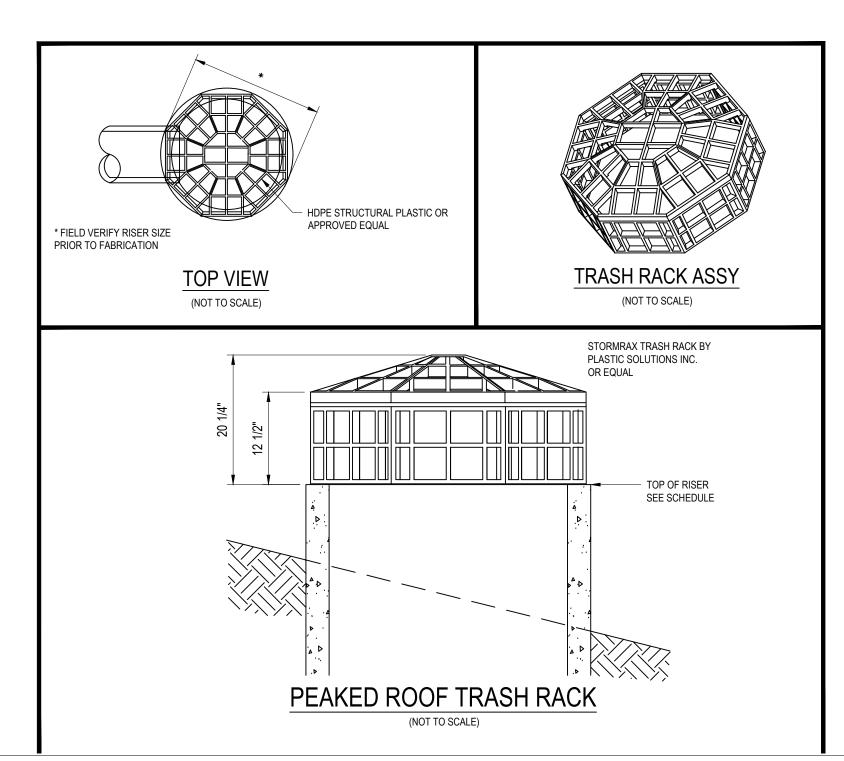

AND FINE-GRADING WORK SHALL BE IN ACCORDANCE WITH APPLICABLE SECTIONS OF PROJECT SPECIFICATIONS.
- UNDERDRAIN GRAVEL CLEAN, HARD, ANGULAR GRAVEL CONFORMING TO NCDOT DESIGNATION # 57 OR # 8 AS APPROPRIATE.
- GEOFILTER FABRIC NON-WOVEN, NEEDLE-PUNCHED GEOTEXTILE WITH 135 LBS. PUNCTURE STRENGTH (ASTM D-4833); 220 LBS. TENSILE STRENGTH (ASTM D-4632); AND APPARENT OPENING SIZE OF U.S. STD. #80 SIEVE (ASTM D-4751).
- UNDERDRAIN PIPING NOMINAL 4" DIAMETER SCHEDULE 40 PVC. WITH 3/8" DIAMETER PERFORATIONS SPACED EQUALLY AROUND THE FULL PIPE PERIMETER. CLEANOUT PIPE AND FITTINGS SHALL BE SOLVENT-WELDED SCHEDULE 40 PVC PER THE DETAIL SHOWN AND EXTEND AT LEAST 8" ABOVE THE MULCH LAYER. MINIMUM 1 CLEANOUT PER 1000 SQUARE FEET OF SURFACE AREA OF THE DEVICE.

8%-10% FINE SOIL MATERIAL (INCLUDES BOTH







# PLAN VIEW BIORETENTION DEVICE

SCALE: 1"-30'

| BMP Schedule              |        |
|---------------------------|--------|
| Top of Dam                | 313.50 |
| Spillway (20')            | 313.00 |
| Top of Riser              | 312.50 |
| Bottom of Riser (Inv)     | 308.25 |
| Drawdown Orifice          | 6"     |
| Orifice Invert            | 312.00 |
| Media Surface             | 311.00 |
| Discharge Pipe Dia.       | 24"    |
| Discharge Length          | 45'    |
| Discharge Inv Out         | 308.00 |
| WQV Elevation             | 312.00 |
| Q1 Elevation              | 312.53 |
| Q10 Elevation             | 312.97 |
| Q10 Elevation             | 312.97 |
| Q100 Elevation            | 313.40 |
| Seasonal High Water Table | 306.00 |













5/8"X3" LAGSHIELD IN HOLE

DRILLE