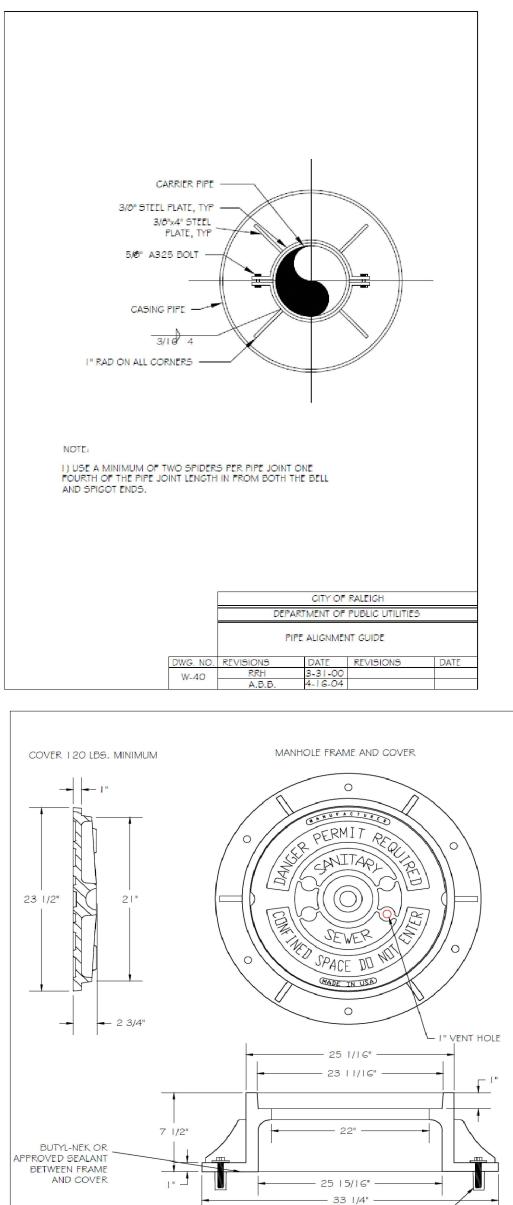

NE SOIL MATERIAL (INCLUDES BOTH







# PLAN VIEW BIORETENTION DEVICE

SCALE: 1"-30'

| BMP Schedule              |        |
|---------------------------|--------|
| Top of Dam                | 313.50 |
| Spillway (20')            | 313.00 |
| Top of Riser              | 312.50 |
| Bottom of Riser (Inv)     | 308.25 |
| Drawdown Orifice          | 6"     |
| Orifice Invert            | 312.00 |
| Media Surface             | 311.00 |
| Discharge Pipe Dia.       | 24"    |
| Discharge Length          | 45'    |
| Discharge Inv Out         | 308.00 |
| WQV Elevation             | 312.00 |
| Q1 Elevation              | 312.53 |
| Q10 Elevation             | 312.97 |
| Q10 Elevation             | 312.97 |
| Q100 Elevation            | 313.40 |
| Seasonal High Water Table | 306.00 |













5/8"X3" LAGSHIELD IN HOLE

DRILLED INTO CONE OR RING WITH ANCHOR SUNK TO

DESIGN DEPTH, AND 3/8"X3"

HOT DIPPED GALVANIZED

LAG BOLT AND WASHER

CITY OF RALEIGH

DEPARTMENT OF PUBLIC UTILITIES

STANDARD MANHOLE COVER

NOTES: 1) ALL MANHOLE FRAMES SHALL BE DOMESTICALLY CAST.

2) FRAME SHALL BE A MINIMUM WEIGHT OF

WITHIN EASEMENTS. 3) COVER SHALL WEIGH A MIN. OF 120 LBS. 4) ALL MANHOLE FRAMES OUTSIDE OF PAVED SURFACES SHALL BE BOLTED TO THE CONE SECTION OR RING WITH A MINIMUM OF 4 BOLTS PER FRAME.

S-25

1 82 LBS. WITHIN PUBLIC ROW AND 1 60 LBS. WITHIN EASEMENTS.



ATTENTION CONTRACTORS The *Construction Contractor* responsible for the extension of water, sewer, and/or reuse, as approved in these plans, is responsible for contacting the Public Works Department at (919) 996-2409, and

Fai