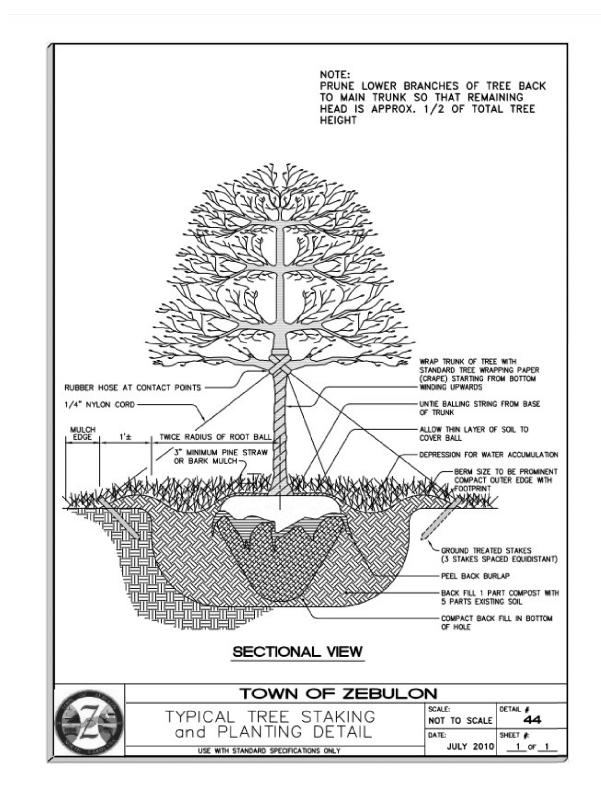

# Administrative Site Plan StorageMax

# Town of Zebulon Wake County, North Carolina Project 1098359 SUP - 2023 - 02