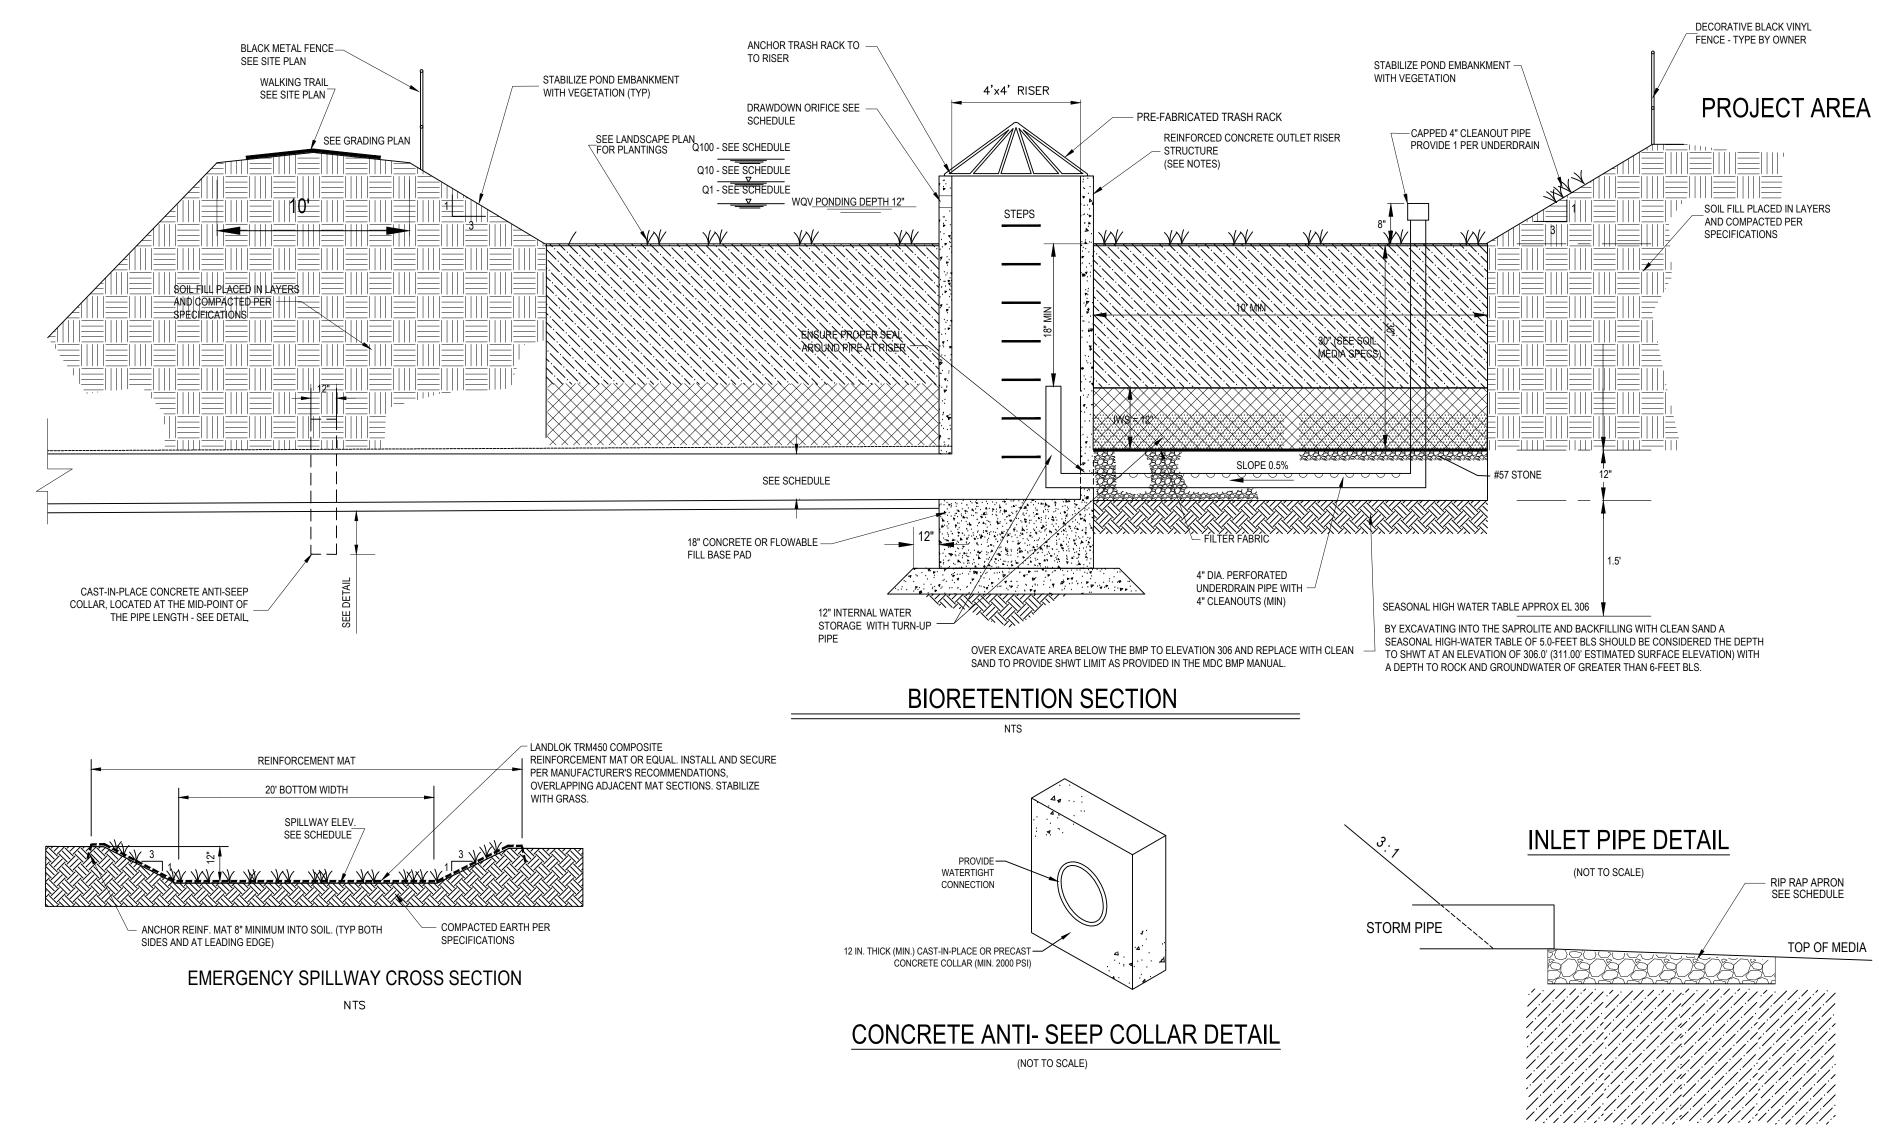

|

- PROPOSED ROADWAY

- PROPOSED ROADWAY

PROPOSED ROADWAY

PROPOSED STORM DRAIN PIPE SEE SCHEDULE SHEET C12

-

30

30

30

0

6+64.82

0

6+50

0

6+00

. 23001  $\mathfrak{O}$  $\overline{}$  $\bigcirc$ 







**O** РЦ Design, 38 587 P-2  $\sim$ 27 ð Engineering and σ Ε Waxwing t. North Ca Forest, 3934 3616 Wake | (919) 210-Gettle 01-05-DATE DATE DATE DATE DATE DATE <u>V</u> 0 0 0 4 0 0 <u>V</u> Details
 (1098359)
 Street
 North Carolina Stormwater D StorageMax (10 901 Proctor S ebulon, Wake County, Zebulon,

> Project No. 23001 Dwg No.



# **BIORETENTION FACILITY OPERATION AND** MAINTENANCE:

\* WATERING: WATERING SHOULD NOT BE REQUIRED AFTER GRASS / LANDSCAPING IS ESTABLISHED. HOWEVER, WATERING MAY BE REQUIRED DURING PROLONGED DRY PERIODS.

\* EROSION CONTROL: INSPECT FLOW ENTRANCES, PONDING AREA, AND SURFACE OVERFLOW AREAS PERIODICALLY. REPLACE MATERIAL WHERE EROSION HAS OCCURRED. IF SEDIMENT IS DEPOSITED, DETERMINE THE SOURCE, REMOVE EXCESS DEPOSITS, AND CORRECT THE PROBLEM.

\* VEGETATION: ROUTINE MAINTENANCE WILL BE NECESSARY TO ENSURE THAT THE VEGETATION IS HEALTHY AND TO REMOVE ANY WEEDS.

\* NUTRIENTS AND PESTICIDES: NUTRIENTS AND PESTICIDES SHOULD NOT BE REQUIRED. IF NECESSARY, USE SPARINGLY.

\* SOIL MEDIA: THE SOIL MEDIA SHOULD NOT NEED REPLACING. IF PROBLEMS OCCUR IN THE SOIL MEDIA, CONSULT A SOIL SPECIALIST.