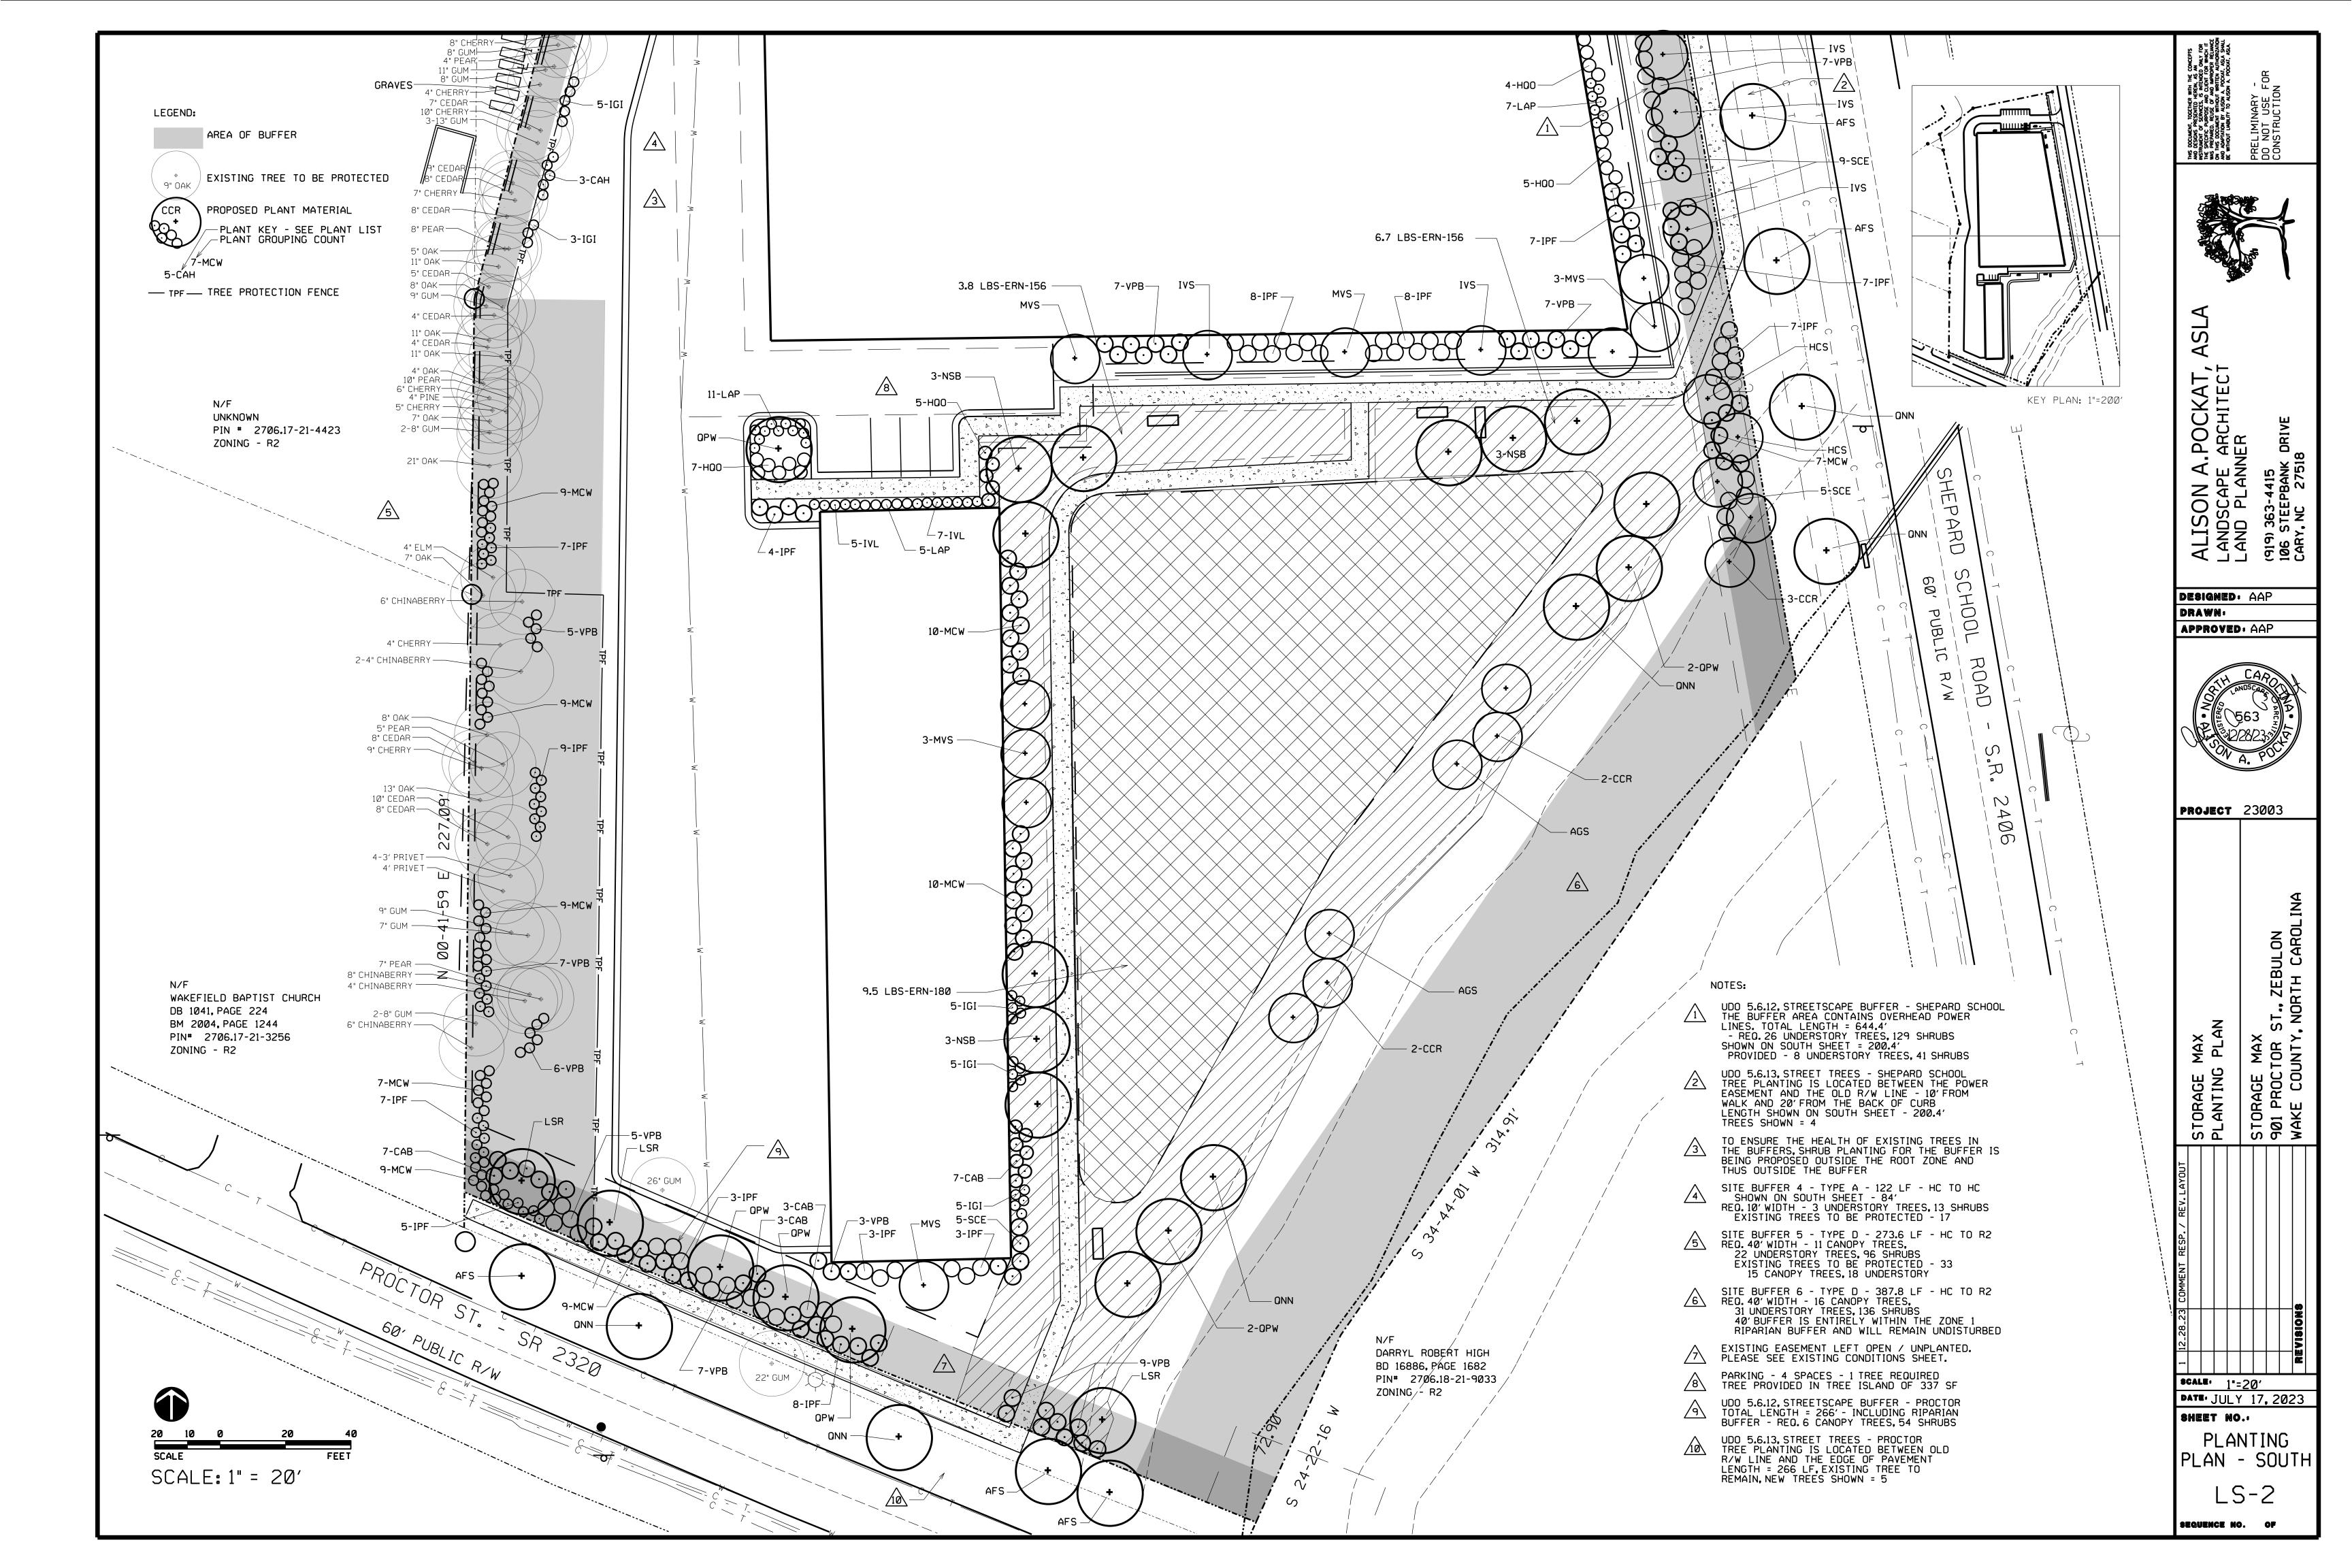

# Administrative Site Plan StorageMax

# Town of Zebulon Wake County, North Carolina Project 1098359 SUP - 2023 - 02