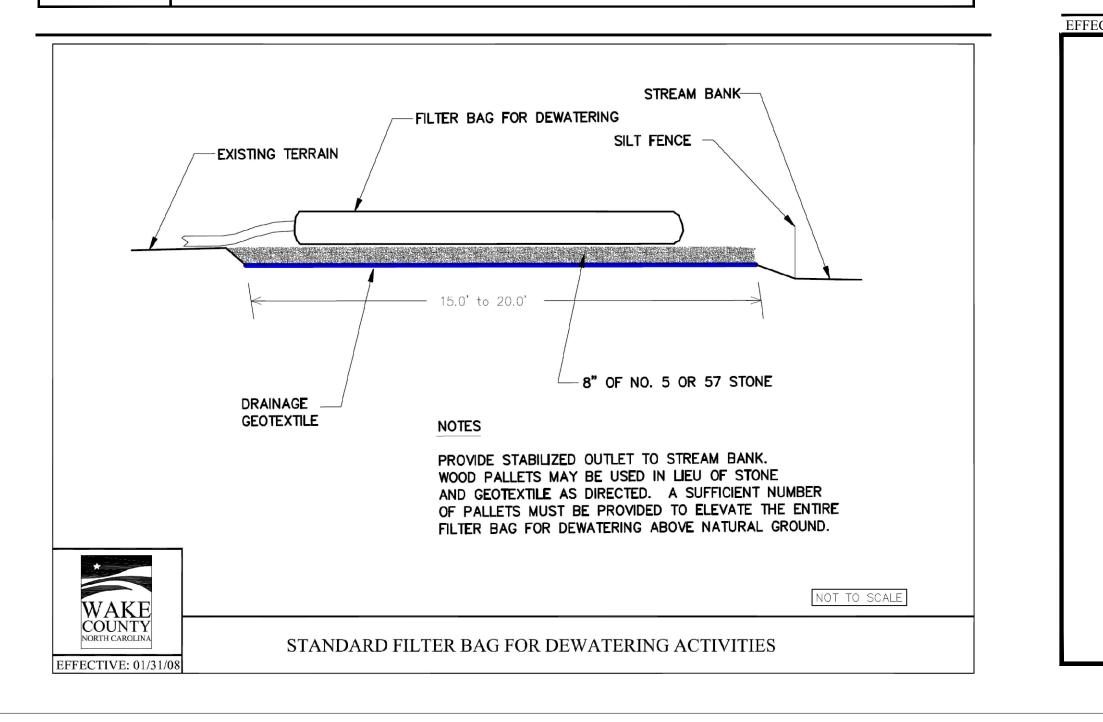

| 14 DAYS                     | 7-DAYS FOR SLOPES<br>GREATER THAN 50 FEET IN<br>LENGTH                                         | DES SHONNS                      |
| ALL OTHER AREAS<br>WITH SLOPES<br>FLATTER THAN 4:1 | 14 DAYS                     | NONE (EXCEPT FOR<br>PERIMETERS AND HQW<br>ZONES)                                               | REMAINDER OF SITE               |

# LINE AND SYMBOL LEGEND



SILT FENCE OUTLET LIMITS OF DISTURBANCE SILT FENCE TEMPORARY DIVERSION TREE PROTECTION FENCE STONE FILTER

# **REFERENCE DRAWINGS:**

- 1. SEE SHEET C6 AND C7 FOR STORM DRAIN SCHEDULE.
- SEE SHEET C5 FOR DETAILED SITE GRADING NOTES.
   SEE SHHETS C8, C9 AND C10 FOR THE UTILITY PLAN.
- 4. SEE SHEET D3 FOR BMP DETAILS.











Project No. 23001 Dwg No.













TEMPORARY CONCRETE WASHOUT AREA



|     |                                                                                                                                                                                                                   | SEEDING                                                                                                                                                                                                                                                                                                                                                                                                                               |                                              |
|-----|---------------------------------------------------------------