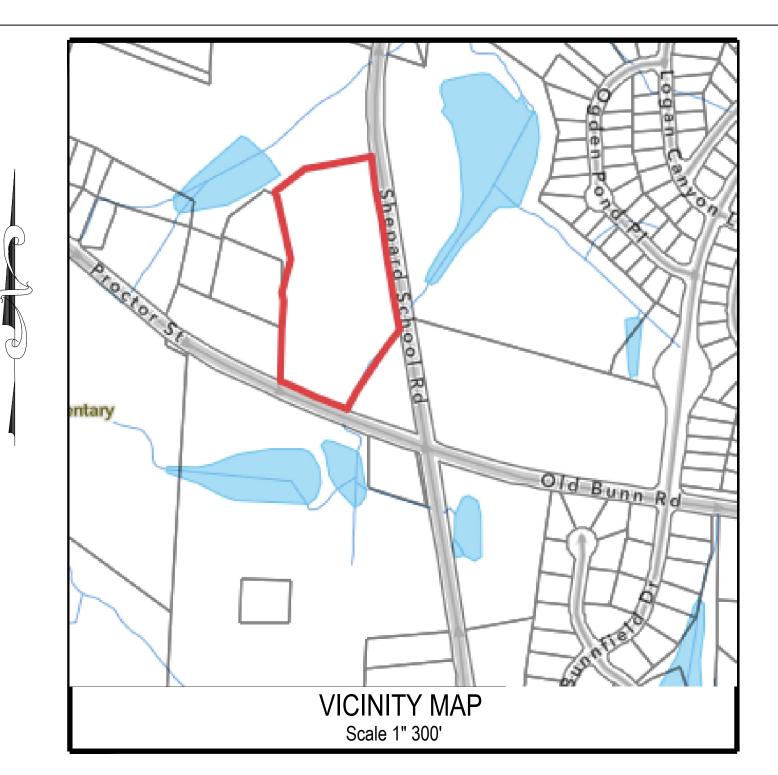

901 PROCTOR STREET, ZEBULON NC 2706217463 VACANT SELF STORAGE FACILITY 6.50 ac (283,140 sf) 0.29 ac (12,756 sf) 0.06 ac (2,569 sf) 6.15 ac (267,894 sf) HC (HEAVY COMMERCIAL SUBURBAN COMMERCIAL 92,000 sf 50' 80% (5.20 ac) 55% (3.60 ac) 30' (STREET ROW) 0', 5' (SIDE) 25' (REAR) 106,000/ 5000 = 21 SPACES 21 SPACES' 35.840297 -78.315683 1 per Bldg MOCCASIN CREEK NEUSE 03020203 258,310.80 SF (5.93 AC) 27,878.40 SF (.64 AC) 286,076 SF (6.57 AC)