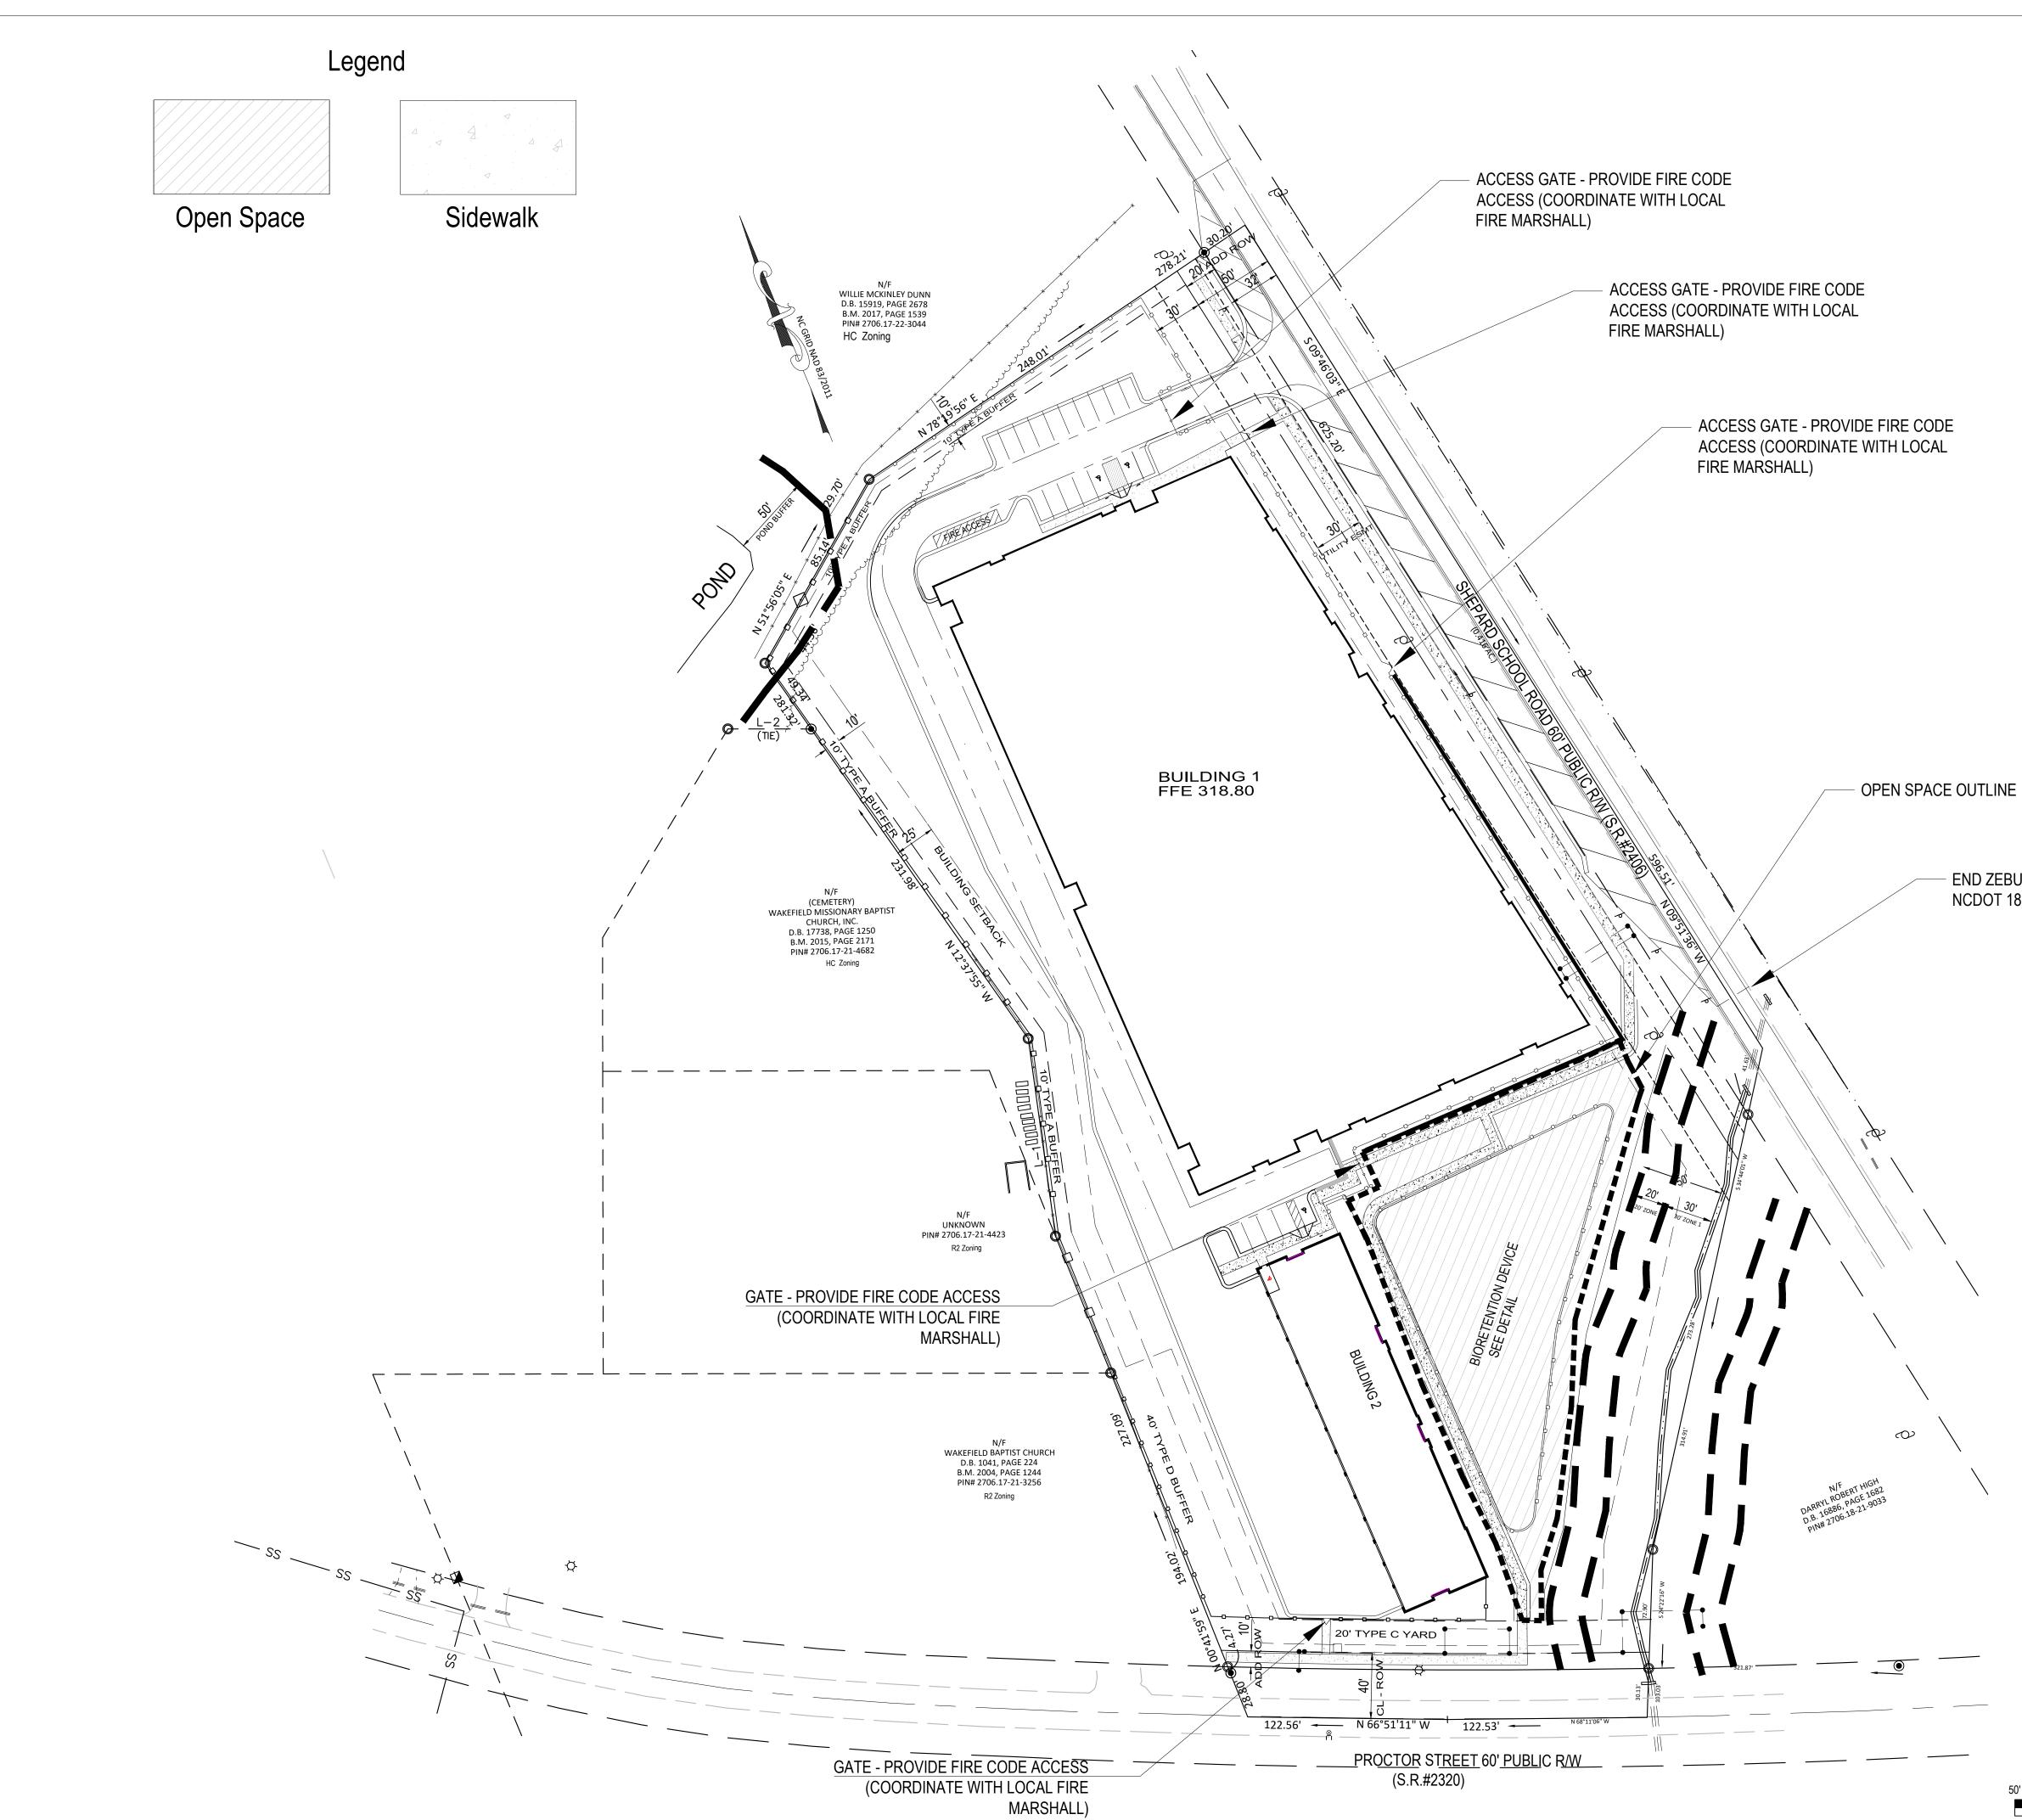

# OPEN SPACE (PASSIVE) SUMMARY

REQUIRED: 3% X 6.5 AC = .19AC PROVIDED: BIORETENTION AREA WITH PEDESTRAIN ACCESS .72 AC / 6.6 AC = 11% OPEN AREA AT THE BMP TO COMPLY WITH UDO 5.7.5

9. SOLID WASTE DISPOSAL TO BE PROVIDED BY A ROLL TYPE REFUSE BIN AND STORED AT THE OFFICE BUILDING. THE CONTAINER TO BE ROLLED OUT TO PROCTOR STREET ON SCHEDULED DATES OF WASTE PICKUP.

STORAGE MAX COMMERCIAL