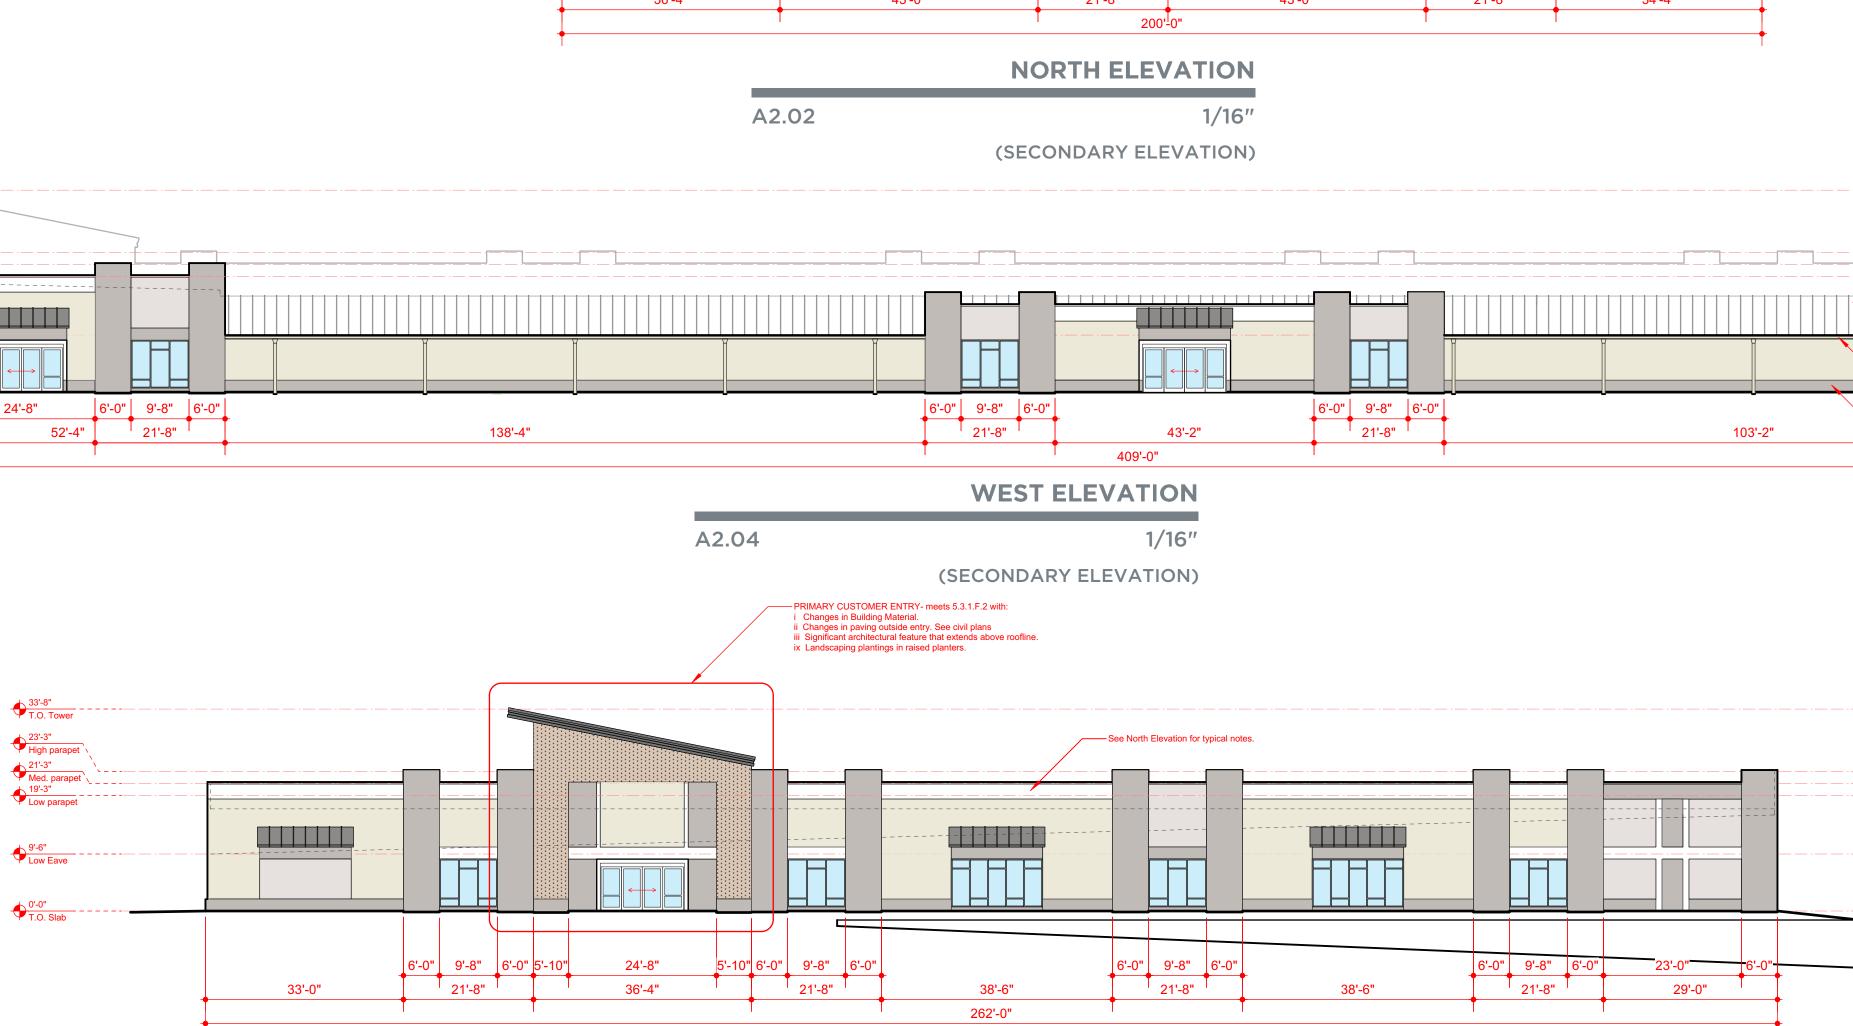

5. THE PARCEL IS NOT LOCATED WITHIN A FLOOD ZONE AS NOTED PER FEMA MAP 372020600J, DATED MAY 2, 2006.

6. BUILDING AND ENTRANCE SIGNAGE TO COMPLY WITH THE TOWN OF ZEBULON UDO SECTION 5.11.

7. EMERGENCY COMMUNICTION WITHIN THE BUILDINGS, AND ON SITE, SHALL BE EVALUATED DURING DETAILED SITE PLAN DEVELOPMENT; DETERMINATION IF BIDIRECTIONAL REPEATERS ARE REQUIRED.