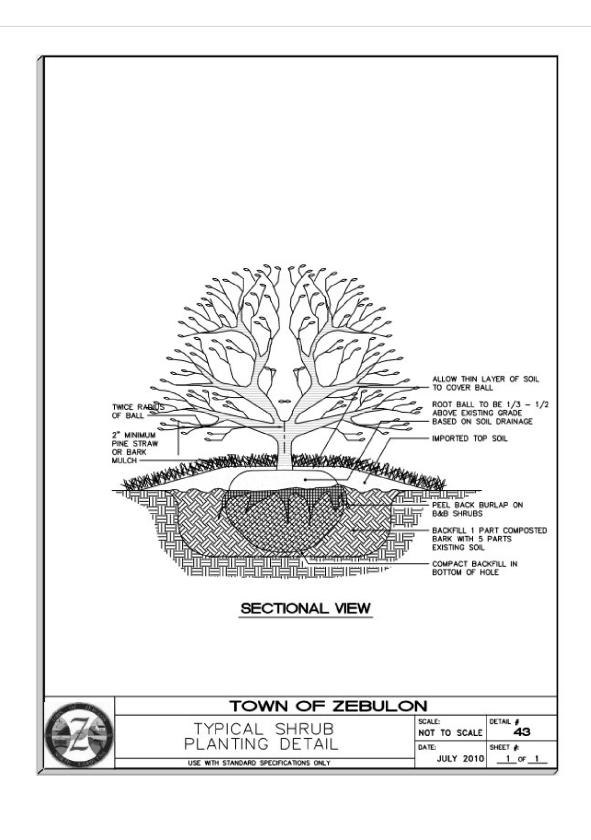

# Administrative Site Plan StorageMax

# Town of Zebulon Wake County, North Carolina Project 1098359 SUP - 2023 - 02