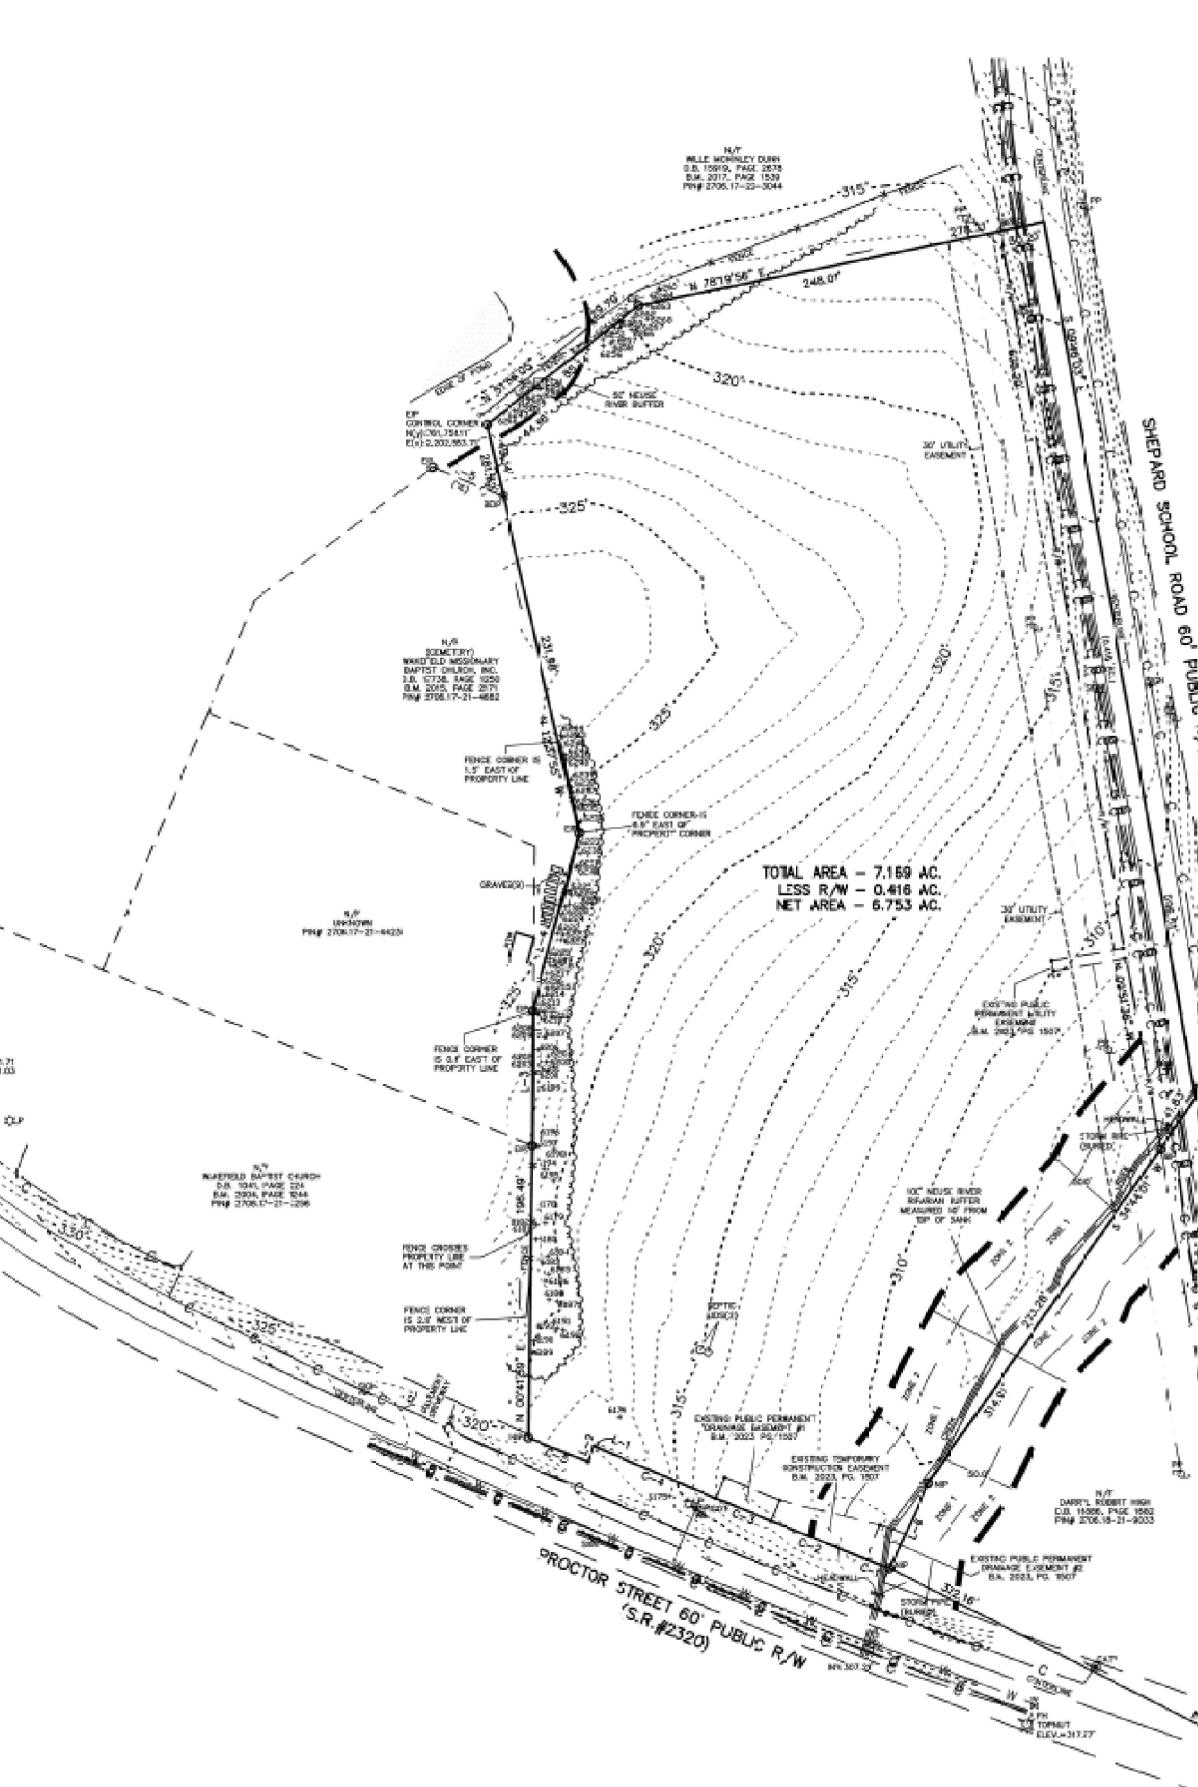

901 PROCTOR STREET, ZEBULON NC 2706217463 VACANT SELF STORAGE FACILITY 6.50 ac (283,140 sf) 0.29 ac (12,756 sf) 0.06 ac (2,569 sf) 6.15 ac (267,894 sf) HC (HEAVY COMMERCIAL SUBURBAN COMMERCIAL 92,000 sf 50' 80% (5.20 ac) 55% (3.60 ac) 30' (STREET ROW) 0', 5' (SIDE) 25' (REAR) 106,000/ 5000 = 21 SPACES 21 SPACES' 35.840297 -78.315683 1 per Bldg MOCCASIN CREEK NEUSE 03020203 258,310.80 SF (5.93 AC) 27,878.40 SF (.64 AC) 286,076 SF (6.57 AC)

# OPEN SPACE (PASSIVE) SUMMARY

REQUIRED: 3% X 6.5 AC = .19AC PROVIDED: BIORETENTION AREA WITH PEDESTRAIN ACCESS .72 AC / 6.6 AC = 11% OPEN AREA AT THE BMP TO COMPLY WITH UDO 5.7.5