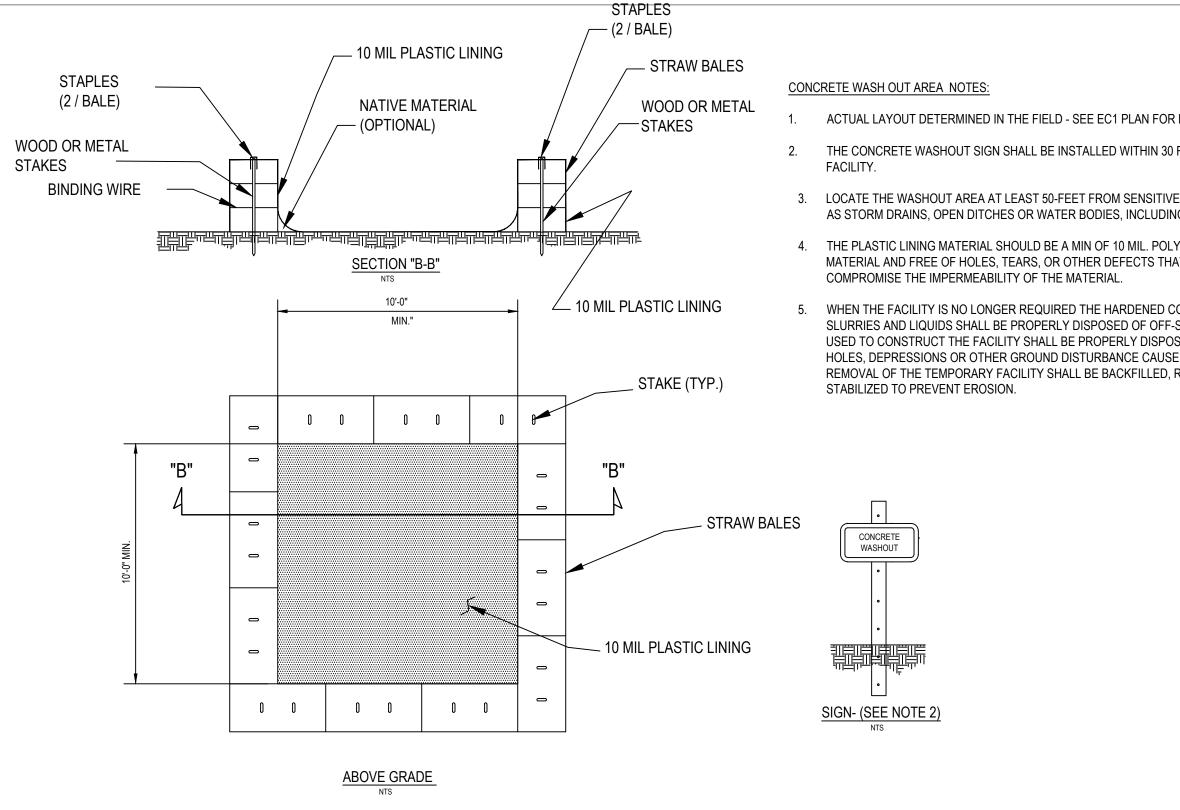

| 14 DAYS                     | 7-DAYS FOR SLOPES<br>GREATER THAN 50 FEET IN<br>LENGTH                                         | DES SHONNS                      |
| ALL OTHER AREAS<br>WITH SLOPES<br>FLATTER THAN 4:1 | 14 DAYS                     | NONE (EXCEPT FOR<br>PERIMETERS AND HQW<br>ZONES)                                               | REMAINDER OF SITE               |

# LINE AND SYMBOL LEGEND



SILT FENCE OUTLET LIMITS OF DISTURBANCE SILT FENCE TEMPORARY DIVERSION TREE PROTECTION FENCE STONE FILTER

# **REFERENCE DRAWINGS:**

- 1. SEE SHEET C6 AND C7 FOR STORM DRAIN SCHEDULE.
- SEE SHEET C5 FOR DETAILED SITE GRADING NOTES.
   SEE SHHETS C8, C9 AND C10 FOR THE UTILITY PLAN.
- 4. SEE SHEET D3 FOR BMP DETAILS.











Project No. 23001 Dwg No.













TEMPORARY CONCRETE WASHOUT AREA



|     |                                                                                                                                                                                                                   | SEEDING                                                                                                                                                                                                                                                                                                                                                                                                                               |                                              |
|-----|-----------------------------------------------------------------