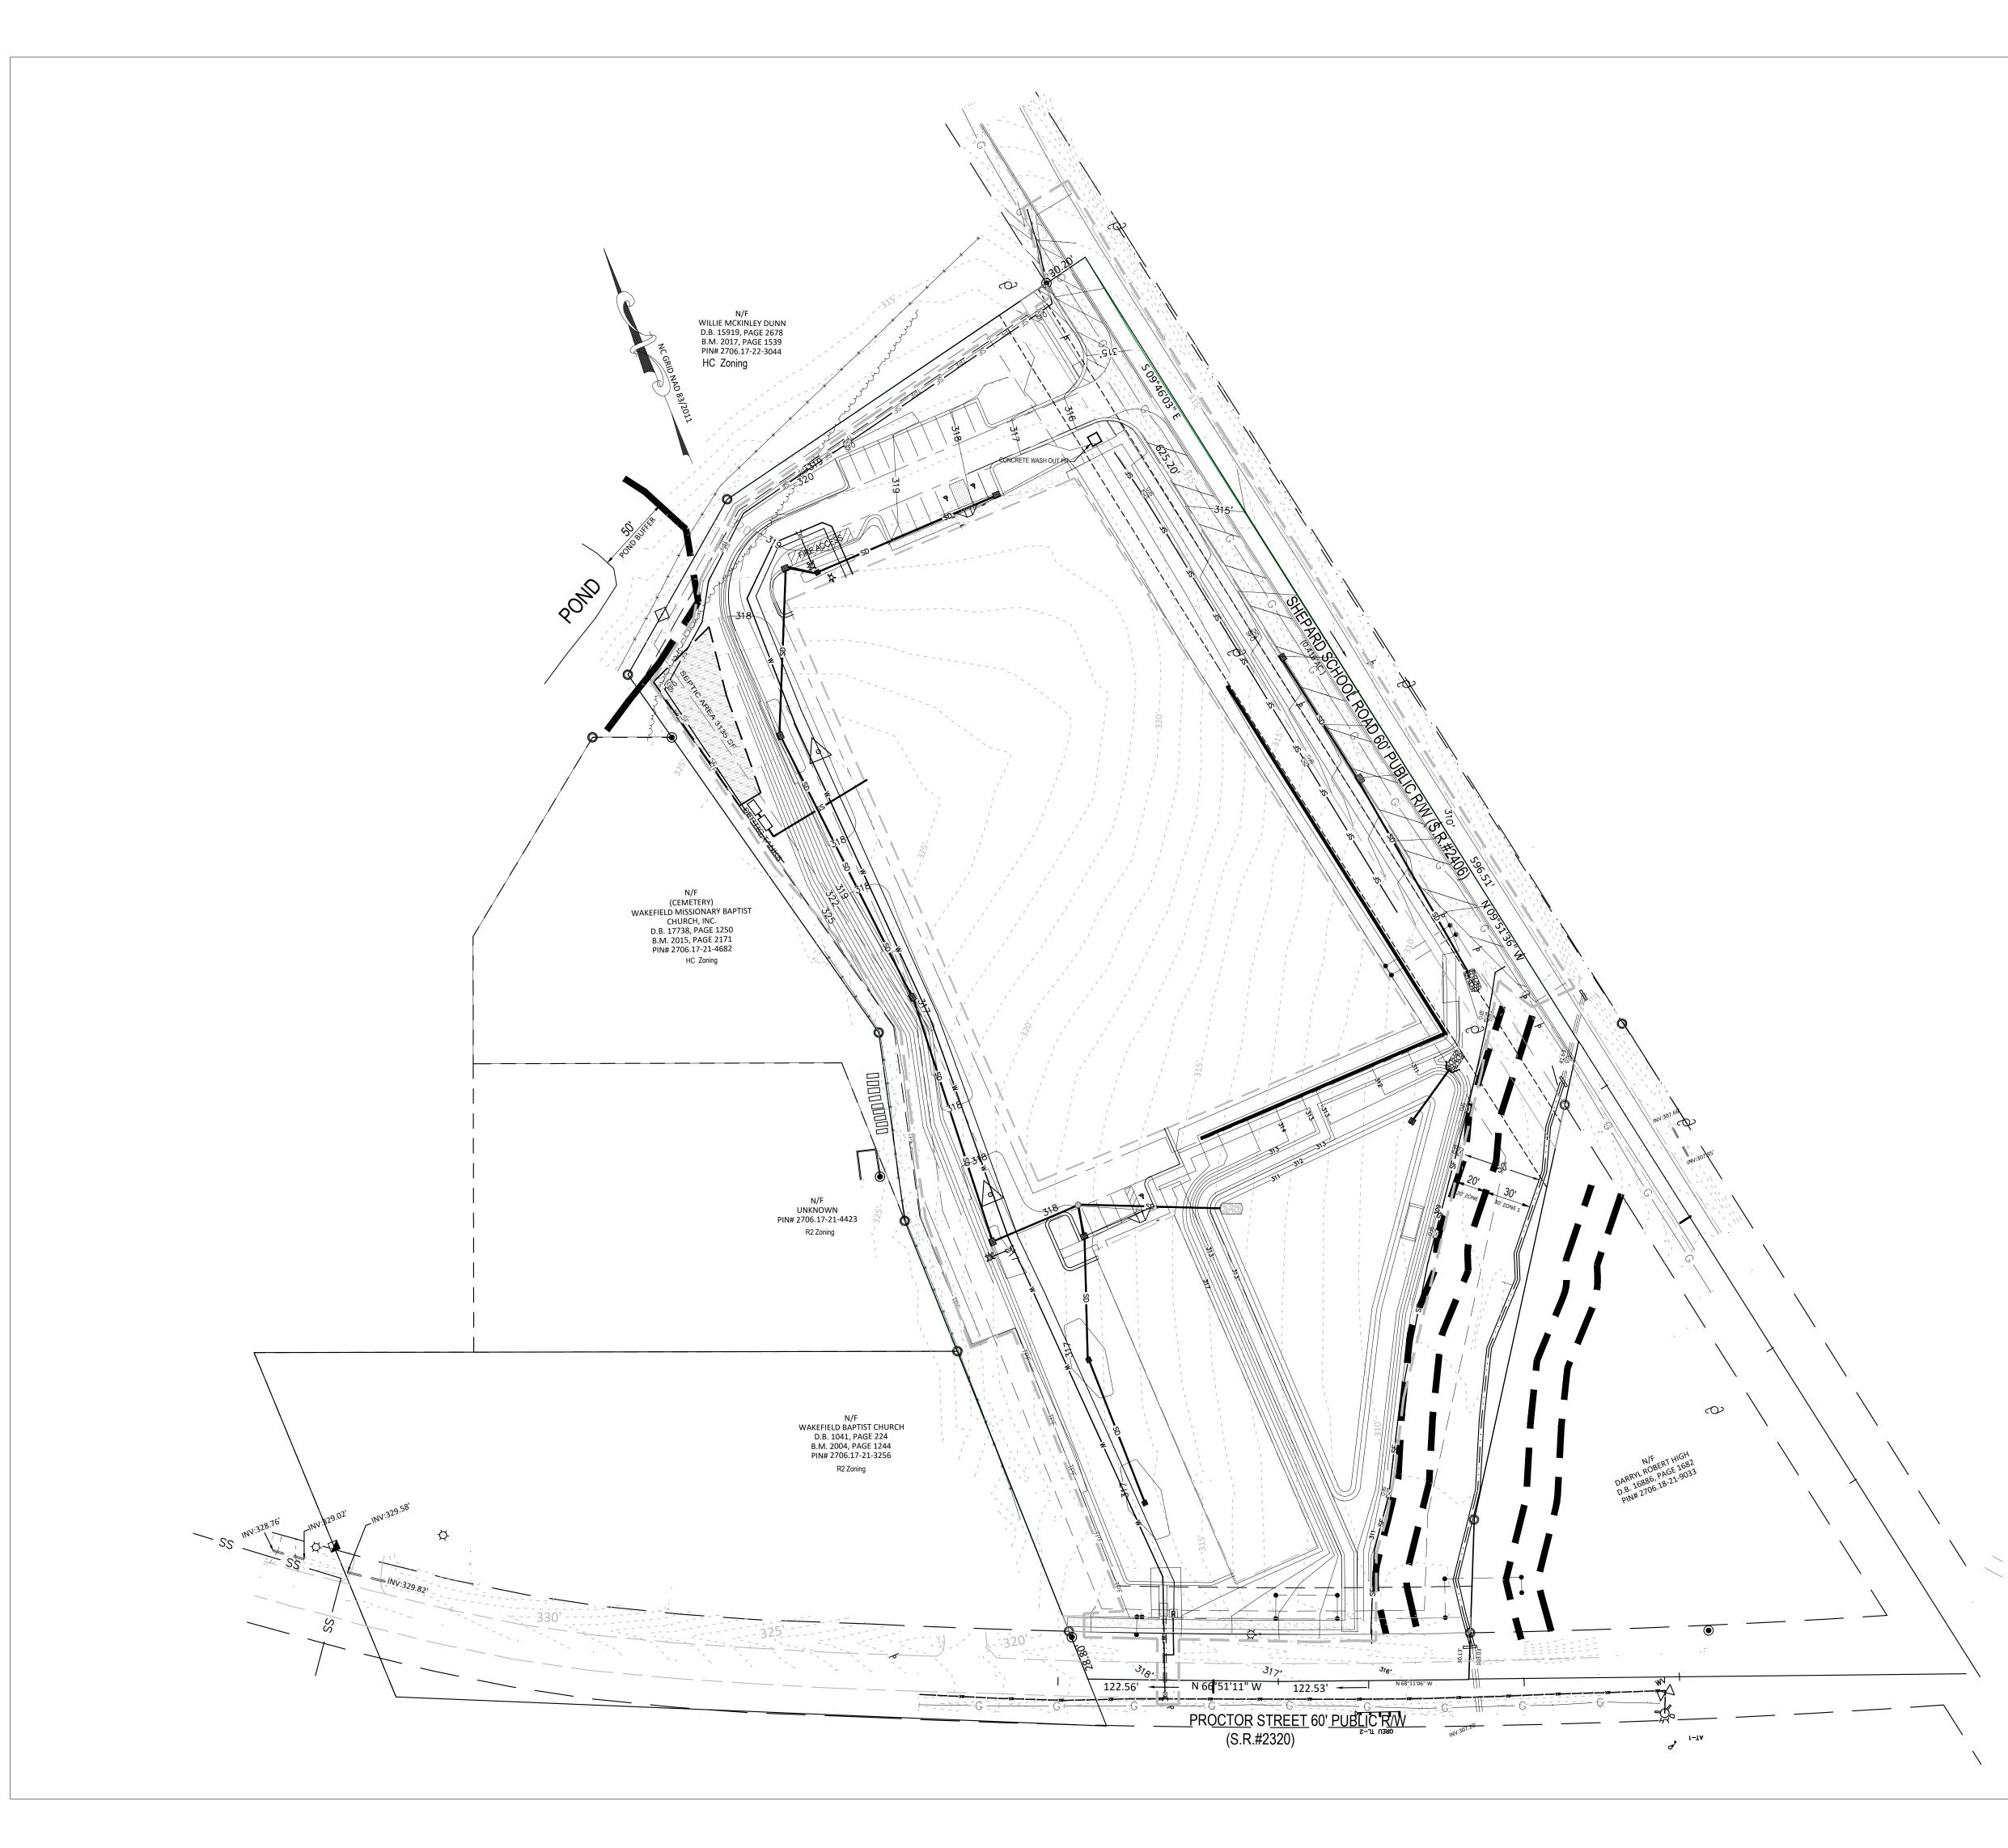

901 PROCTOR STREET, ZEBULON NC 2706217463 VACANT SELF STORAGE FACILITY 6.50 ac (283,140 sf) 0.29 ac (12,756 sf) 0.06 ac (2,569 sf) 6.15 ac (267,894 sf) HC (HEAVY COMMERCIAL SUBURBAN COMMERCIAL 92,000 sf 50' 80% (5.20 ac) 55% (3.60 ac) 30' (STREET ROW) 0', 5' (SIDE) 25' (REAR) 106,000/ 5000 = 21 SPACES 21 SPACES' 35.840297 -78.315683 1 per Bldg MOCCASIN CREEK NEUSE 03020203 258,310.80 SF (5.93 AC) 27,878.40 SF (.64 AC) 286,076 SF (6.57 AC)

# OPEN SPACE (PASSIVE) SUMMARY

REQUIRED: 3% X 6.5 AC = .19AC PROVIDED: BIORETENTION AREA WITH PEDESTRAIN ACCESS .72 AC / 6.6 AC = 11% OPEN AREA AT THE BMP TO COMPLY WITH UDO 5.7.5

8. ROAD WORK ON SHEPARD AND PROCTOR STREETS TO BE CONSISTENT WITH THE TRANSPORTATION PLAN IMPROVEMENTS. SHEPARD IS PROPOSED TO HAVE A 4 LANE DIVIDED ROADWAY, AND PROCTOR ST. TO HAVE A 2 LANE DIVIDED ROADWAY. THE PROJECT IS RESPONSIBILE FOR  $\frac{1}{2}$  OF ROADWAY IMPROVEMENTS AND THE CENTER MEDIAN WILL BE CONSIDERED FEE-IN-LEU.

9. SOLID WASTE DISPOSAL TO BE PROVIDED BY A ROLL TYPE REFUSE BIN AND STORED AT THE OFFICE BUILDING. THE CONTAINER TO BE ROLLED OUT TO PROCTOR STREET ON SCHEDULED DATES OF WASTE PICKUP.

STORAGE MAX COMMERCIAL