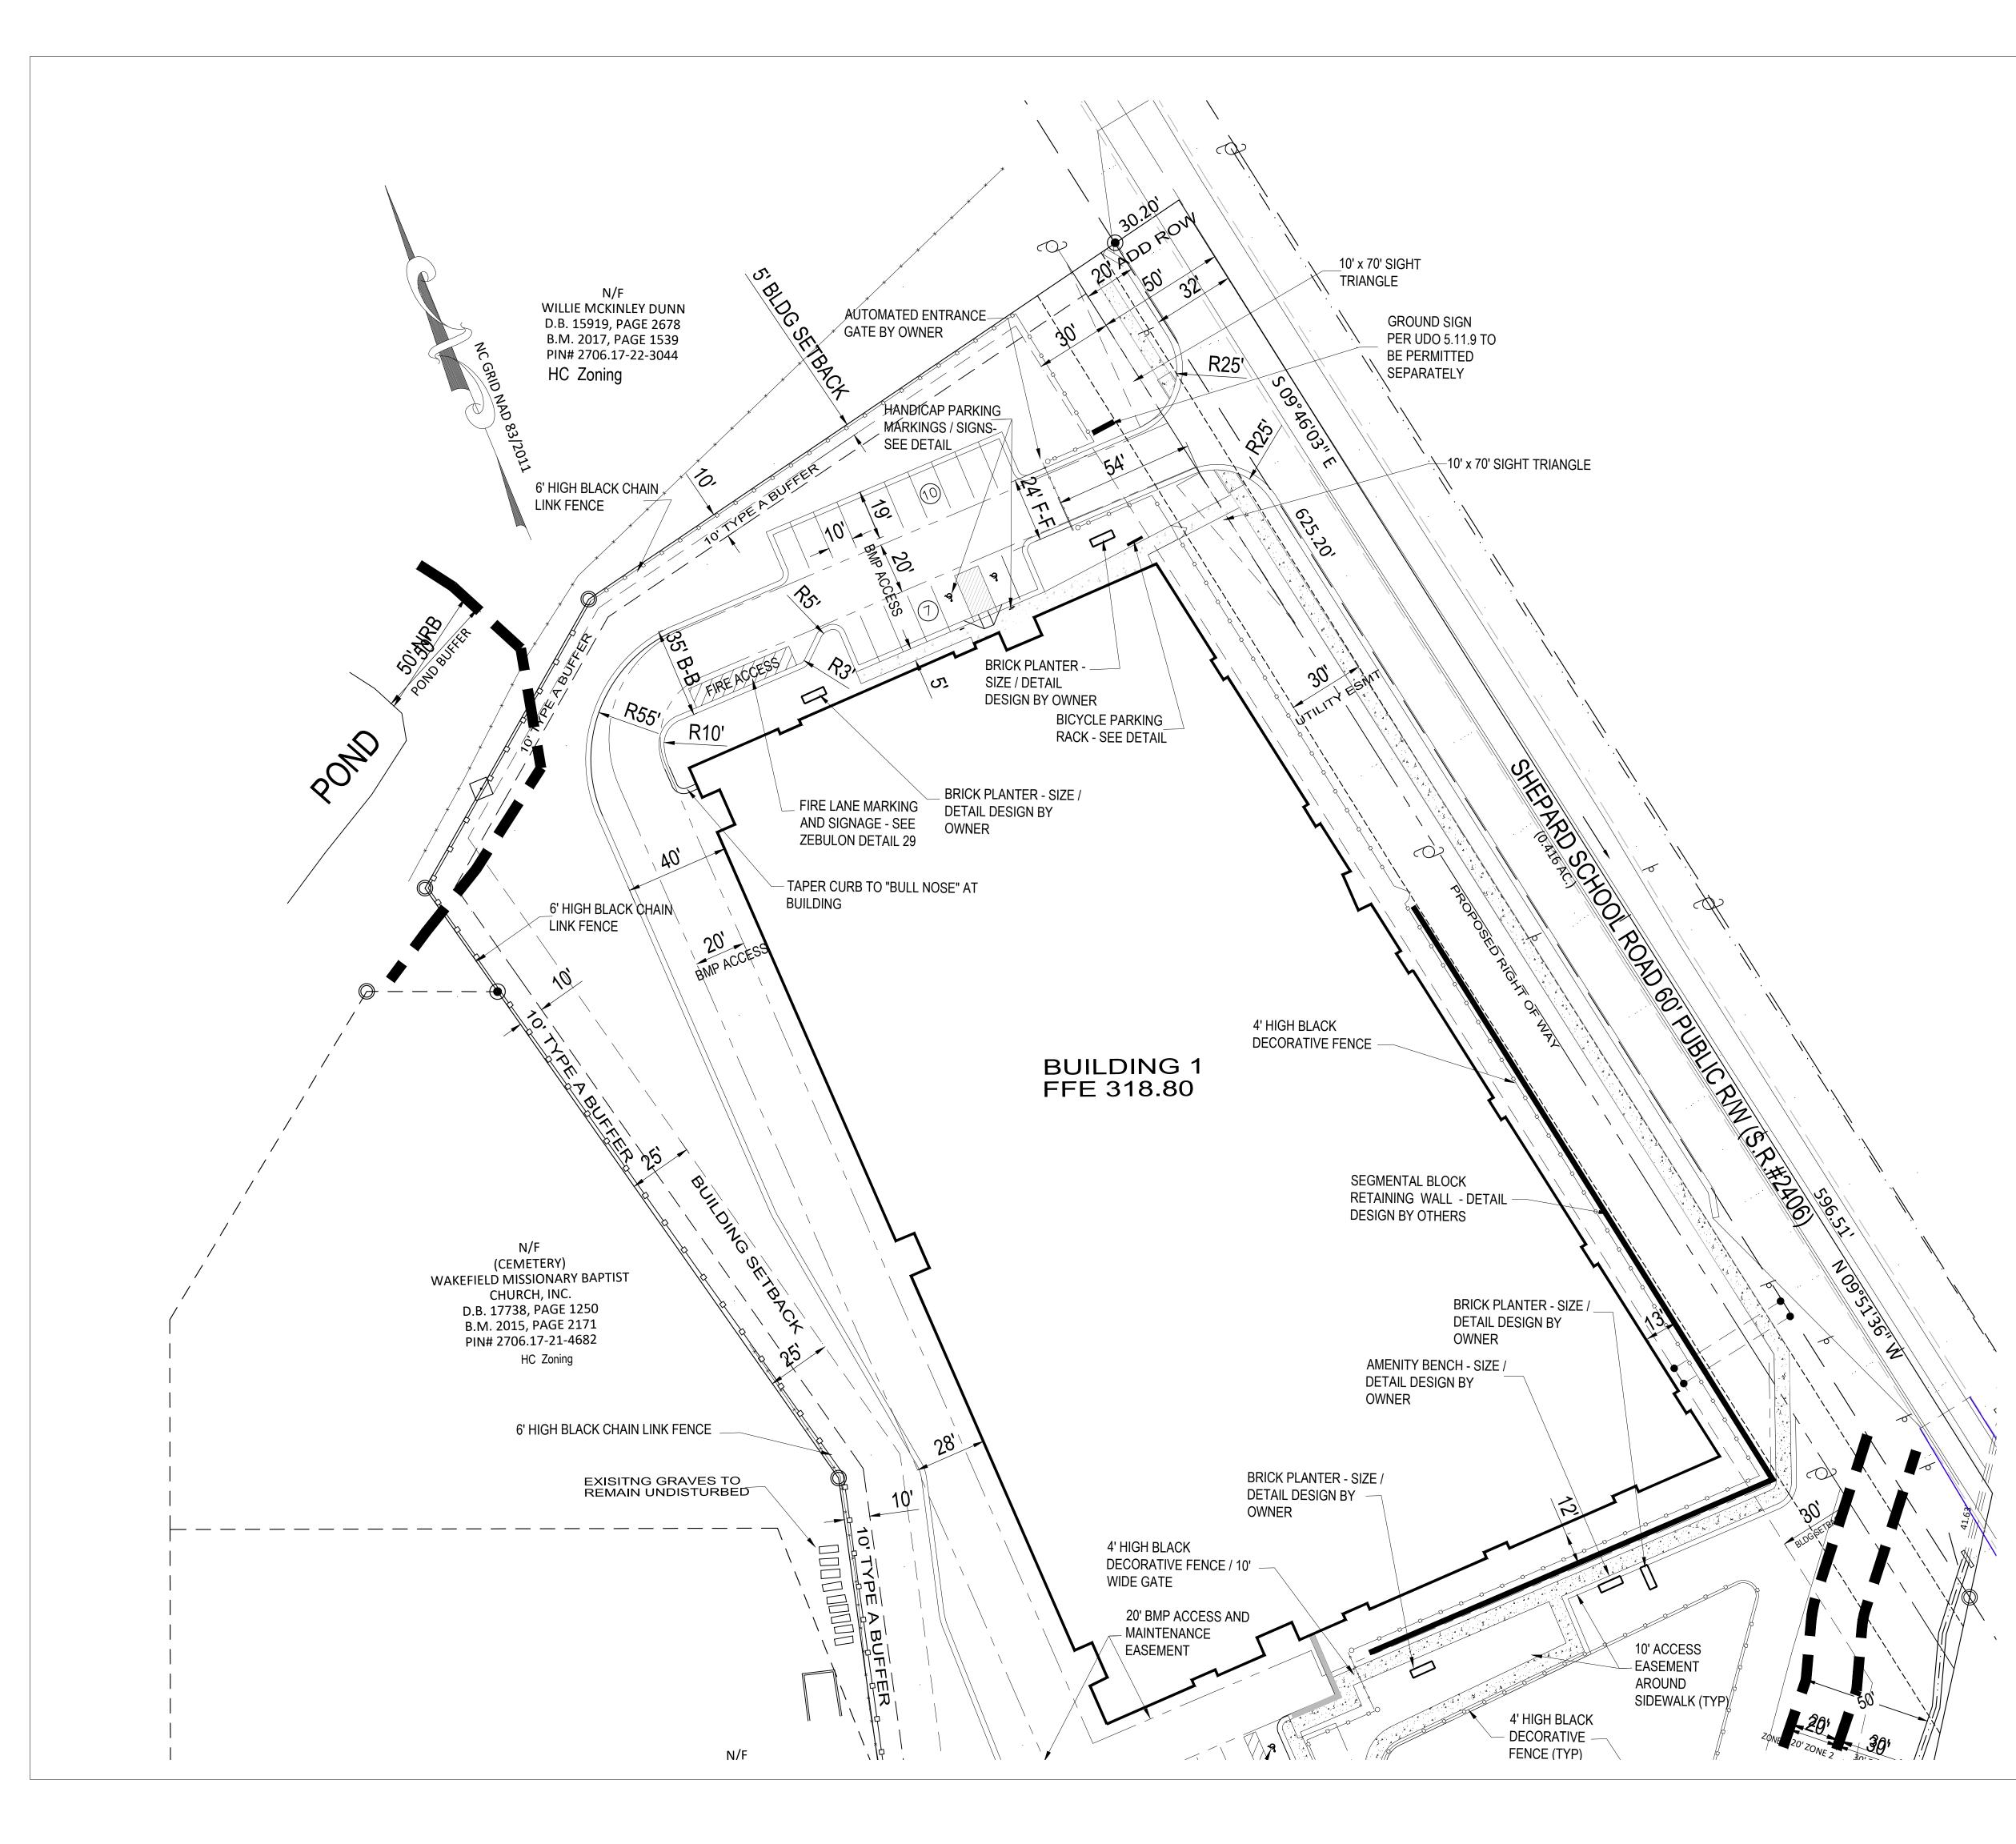

# SITE DATA:

PIN: CURRENT USE: PROPOSED USE: SITE AREA (GROSS): ROW DED. SHEPARD SCHOOL: ROW DED. PROCTOR SITE AREA (NET): **ZONING DISTRICT:** FUTURE LAND USE: PROPOSED BUILDING SIZE: BUILDING HEIGHT (MAX): MAX LOT COVERAGE (ALLOWED) - HC: MAX LOT COVERAGE (PROVIDED) - HC: **BUILDING SETBACKS:** 

SITE ADDRESS:

PARKING (REQUIRED: 1 SPACE / 5000 sf): PARKING (PROVIDED) : LATITUDE: LONGITUDE: **BIKE PARKING (REQUIRED)** BIKE PARKING (PROVIDED) WATERSHED: **RIVER BASIN:** HUC: DENUDED AREA ON SITE DENUDED AREA ROW: DENUDED AREA TOTAL

901 PROCTOR STREET, ZEBULON NC 2706217463 VACANT SELF STORAGE FACILITY 6.50 ac (283,140 sf) 0.29 ac (12,756 sf) 0.06 ac (2,569 sf) 6.15 ac (267,894 sf) HC (HEAVY COMMERCIAL SUBURBAN COMMERCIAL 92,000 sf 50' 80% (5.20 ac) 55% (3.60 ac) 30' (STREET ROW) 0', 5' (SIDE) 25' (REAR) 106,000/ 5000 = 21 SPACES 21 SPACES' 35.840297 -78.315683 1 per Bldg MOCCASIN CREEK NEUSE 03020203 258,310.80 SF (5.93 AC) 27,878.40 SF (.64 AC) 286,076 SF (6.57 AC)

# OPEN SPACE (PASSIVE) SUMMARY

REQUIRED: 3% X 6.5 AC = .19AC PROVIDED: BIORETENTION AREA WITH PEDESTRAIN ACCESS .72 AC / 6.6 AC = 11% OPEN AREA AT THE BMP TO COMPLY WITH UDO 5.7.5

# **GENERAL NOTES**

1. BOUNDARY AND TOPO INFORMATION TAKEN FROM CAWTHORNE, MOSS & PANCIERA, P.C., SURVEYING, TITLED TOPOGRAPHIC SURVEY FOR STORAGE MAX LLC, DATED DECEMBER 22, 2022.

2. CONTRACTOR SHALL VERIFY THE LOCATION OF ALL EXISTING UTILITIES & SHALL BE RESPONSIBLE FOR ANY DAMAGE RESULTING FROM HIS ACTIVITIES. CALL UTILITY LOCATOR SERVICE AT LEAST 48 HOURS PRIOR TO DIGGING.

3. ALL CONSTRUCTION WILL BE IN STRICT CONFORMANCE TO THE TOWN OF ZEBULON. CITY OF RALEIGH. WAKE COUNTY AND NCDOT STANDARDS AND SPECIFICATIONS.

4. NO CHANGES MAY BE MADE TO THE APPROVED DRAWINGS WITHOUT WRITTEN PERMISSION FROM THE ISSUING AUTHORITY.

5. THE PARCEL IS NOT LOCATED WITHIN A FLOOD ZONE AS NOTED PER FEMA MAP 372020600J, DATED MAY 2, 2006.

6. BUILDING AND ENTRANCE SIGNAGE TO COMPLY WITH THE TOWN OF ZEBULON UDO SECTION 5.11.

7. EMERGENCY COMMUNICTION WITHIN THE BUILDINGS, AND ON SITE, SHALL BE EVALUATED DURING DETAILED SITE PLAN DEVELOPMENT; DETERMINATION IF BIDIRECTIONAL REPEATERS ARE REQUIRED.

8. ROAD WORK ON SHEPARD AND PROCTOR STREETS TO BE CONSISTENT WITH THE TRANSPORTATION PLAN IMPROVEMENTS. SHEPARD IS PROPOSED TO HAVE A 4 LANE DIVIDED ROADWAY, AND PROCTOR ST. TO HAVE A 2 LANE DIVIDED ROADWAY. THE PROJECT IS RESPONSIBILE FOR  $\frac{1}{2}$  OF ROADWAY IMPROVEMENTS AND THE CENTER MEDIAN WILL BE CONSIDERED FEE-IN-LEU.

9. SOLID WASTE DISPOSAL TO BE PROVIDED BY A ROLL TYPE REFUSE BIN AND STORED AT THE OFFICE BUILDING. THE CONTAINER TO BE ROLLED OUT TO PROCTOR STREET ON SCHEDULED DATES OF WASTE PICKUP.

STORAGE MAX COMMERCIAL