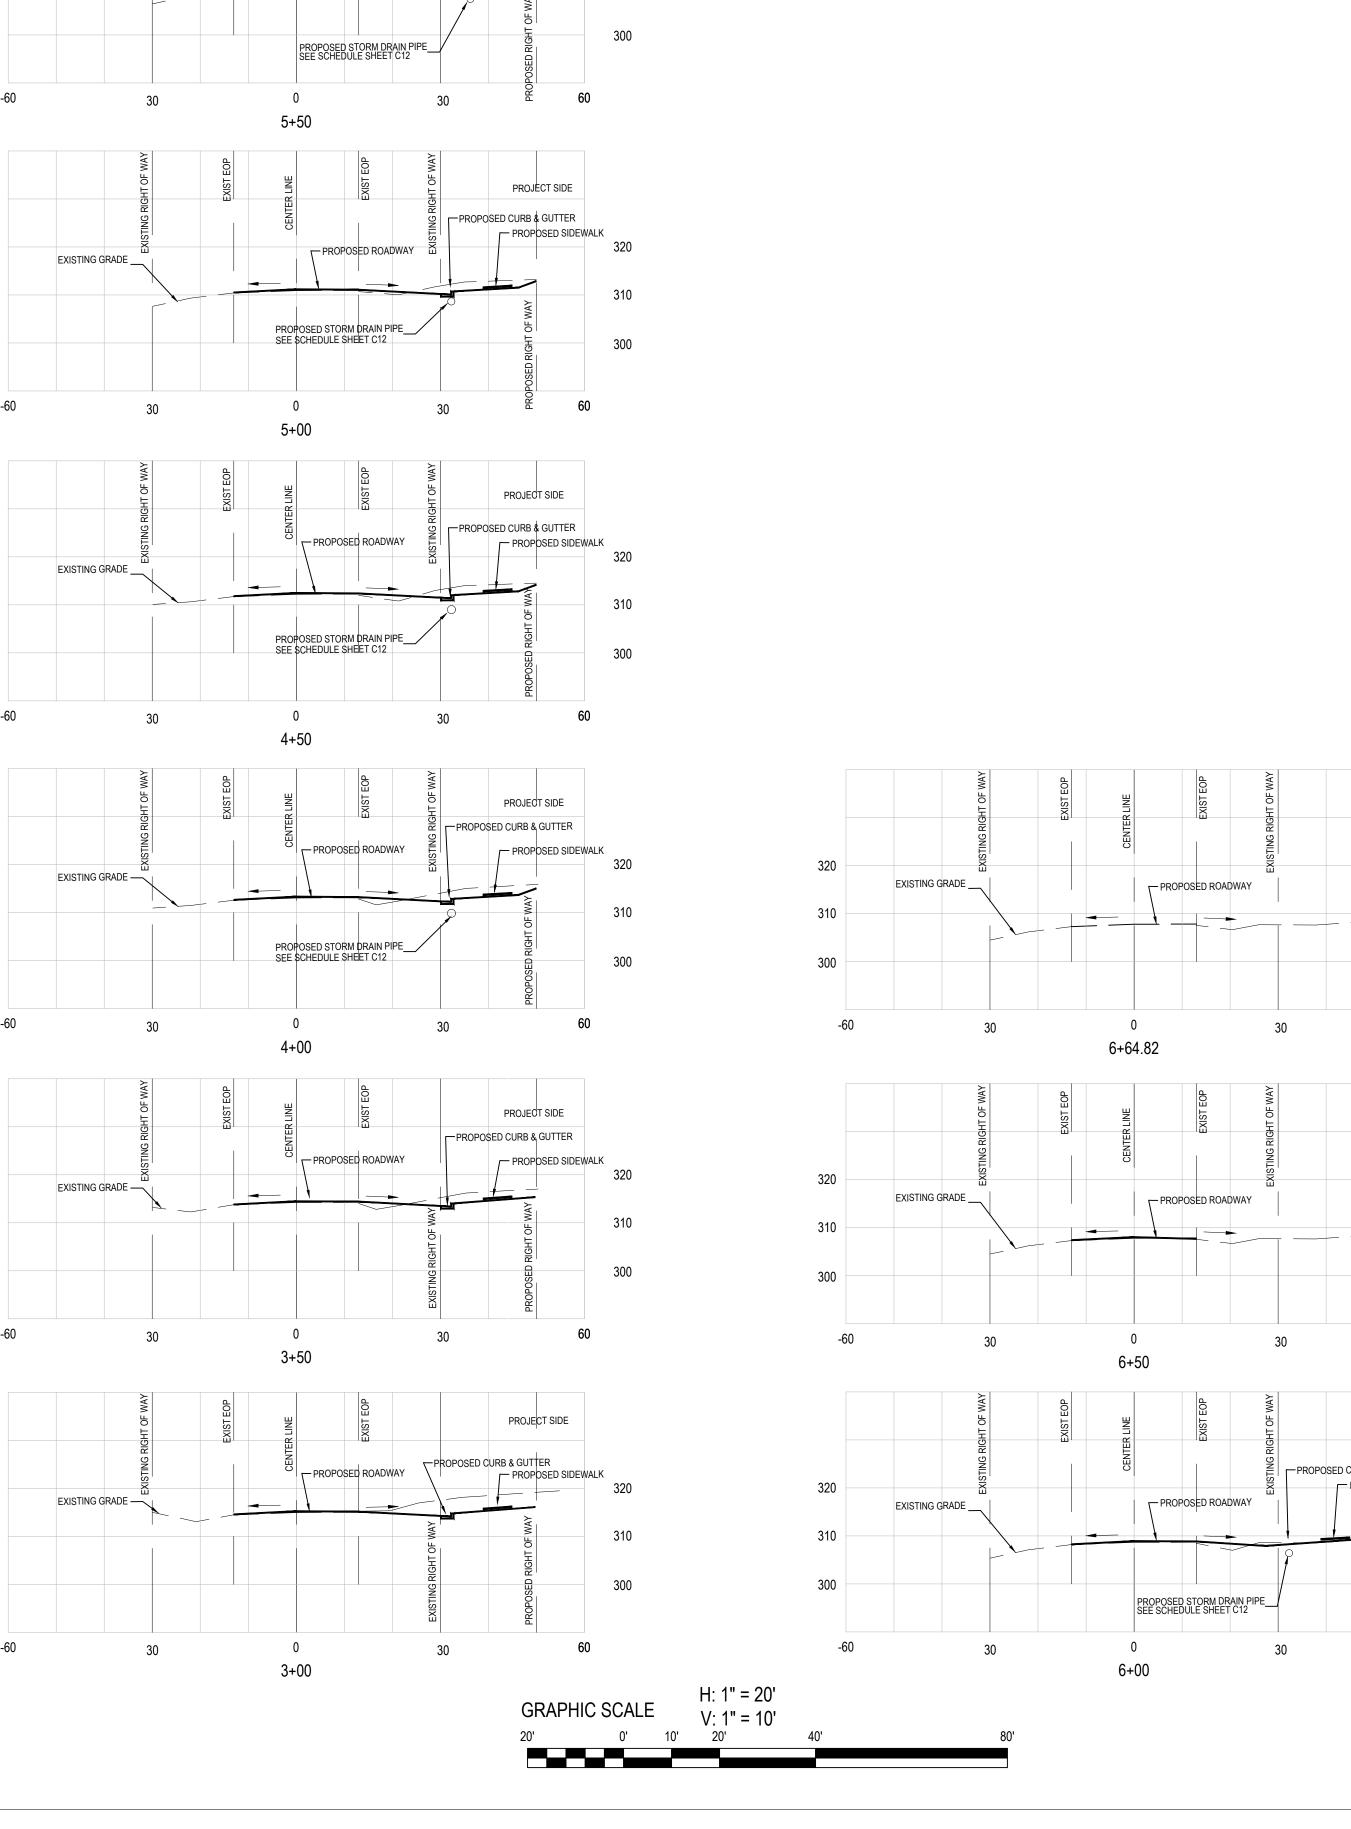

8. ROAD WORK ON SHEPARD AND PROCTOR STREETS TO BE CONSISTENT WITH THE TRANSPORTATION PLAN IMPROVEMENTS. SHEPARD IS PROPOSED TO HAVE A 4 LANE DIVIDED ROADWAY, AND PROCTOR ST. TO HAVE A 2 LANE DIVIDED ROADWAY. THE PROJECT IS RESPONSIBILE FOR  $\frac{1}{2}$  OF ROADWAY IMPROVEMENTS AND THE CENTER MEDIAN WILL BE CONSIDERED FEE-IN-LEU.