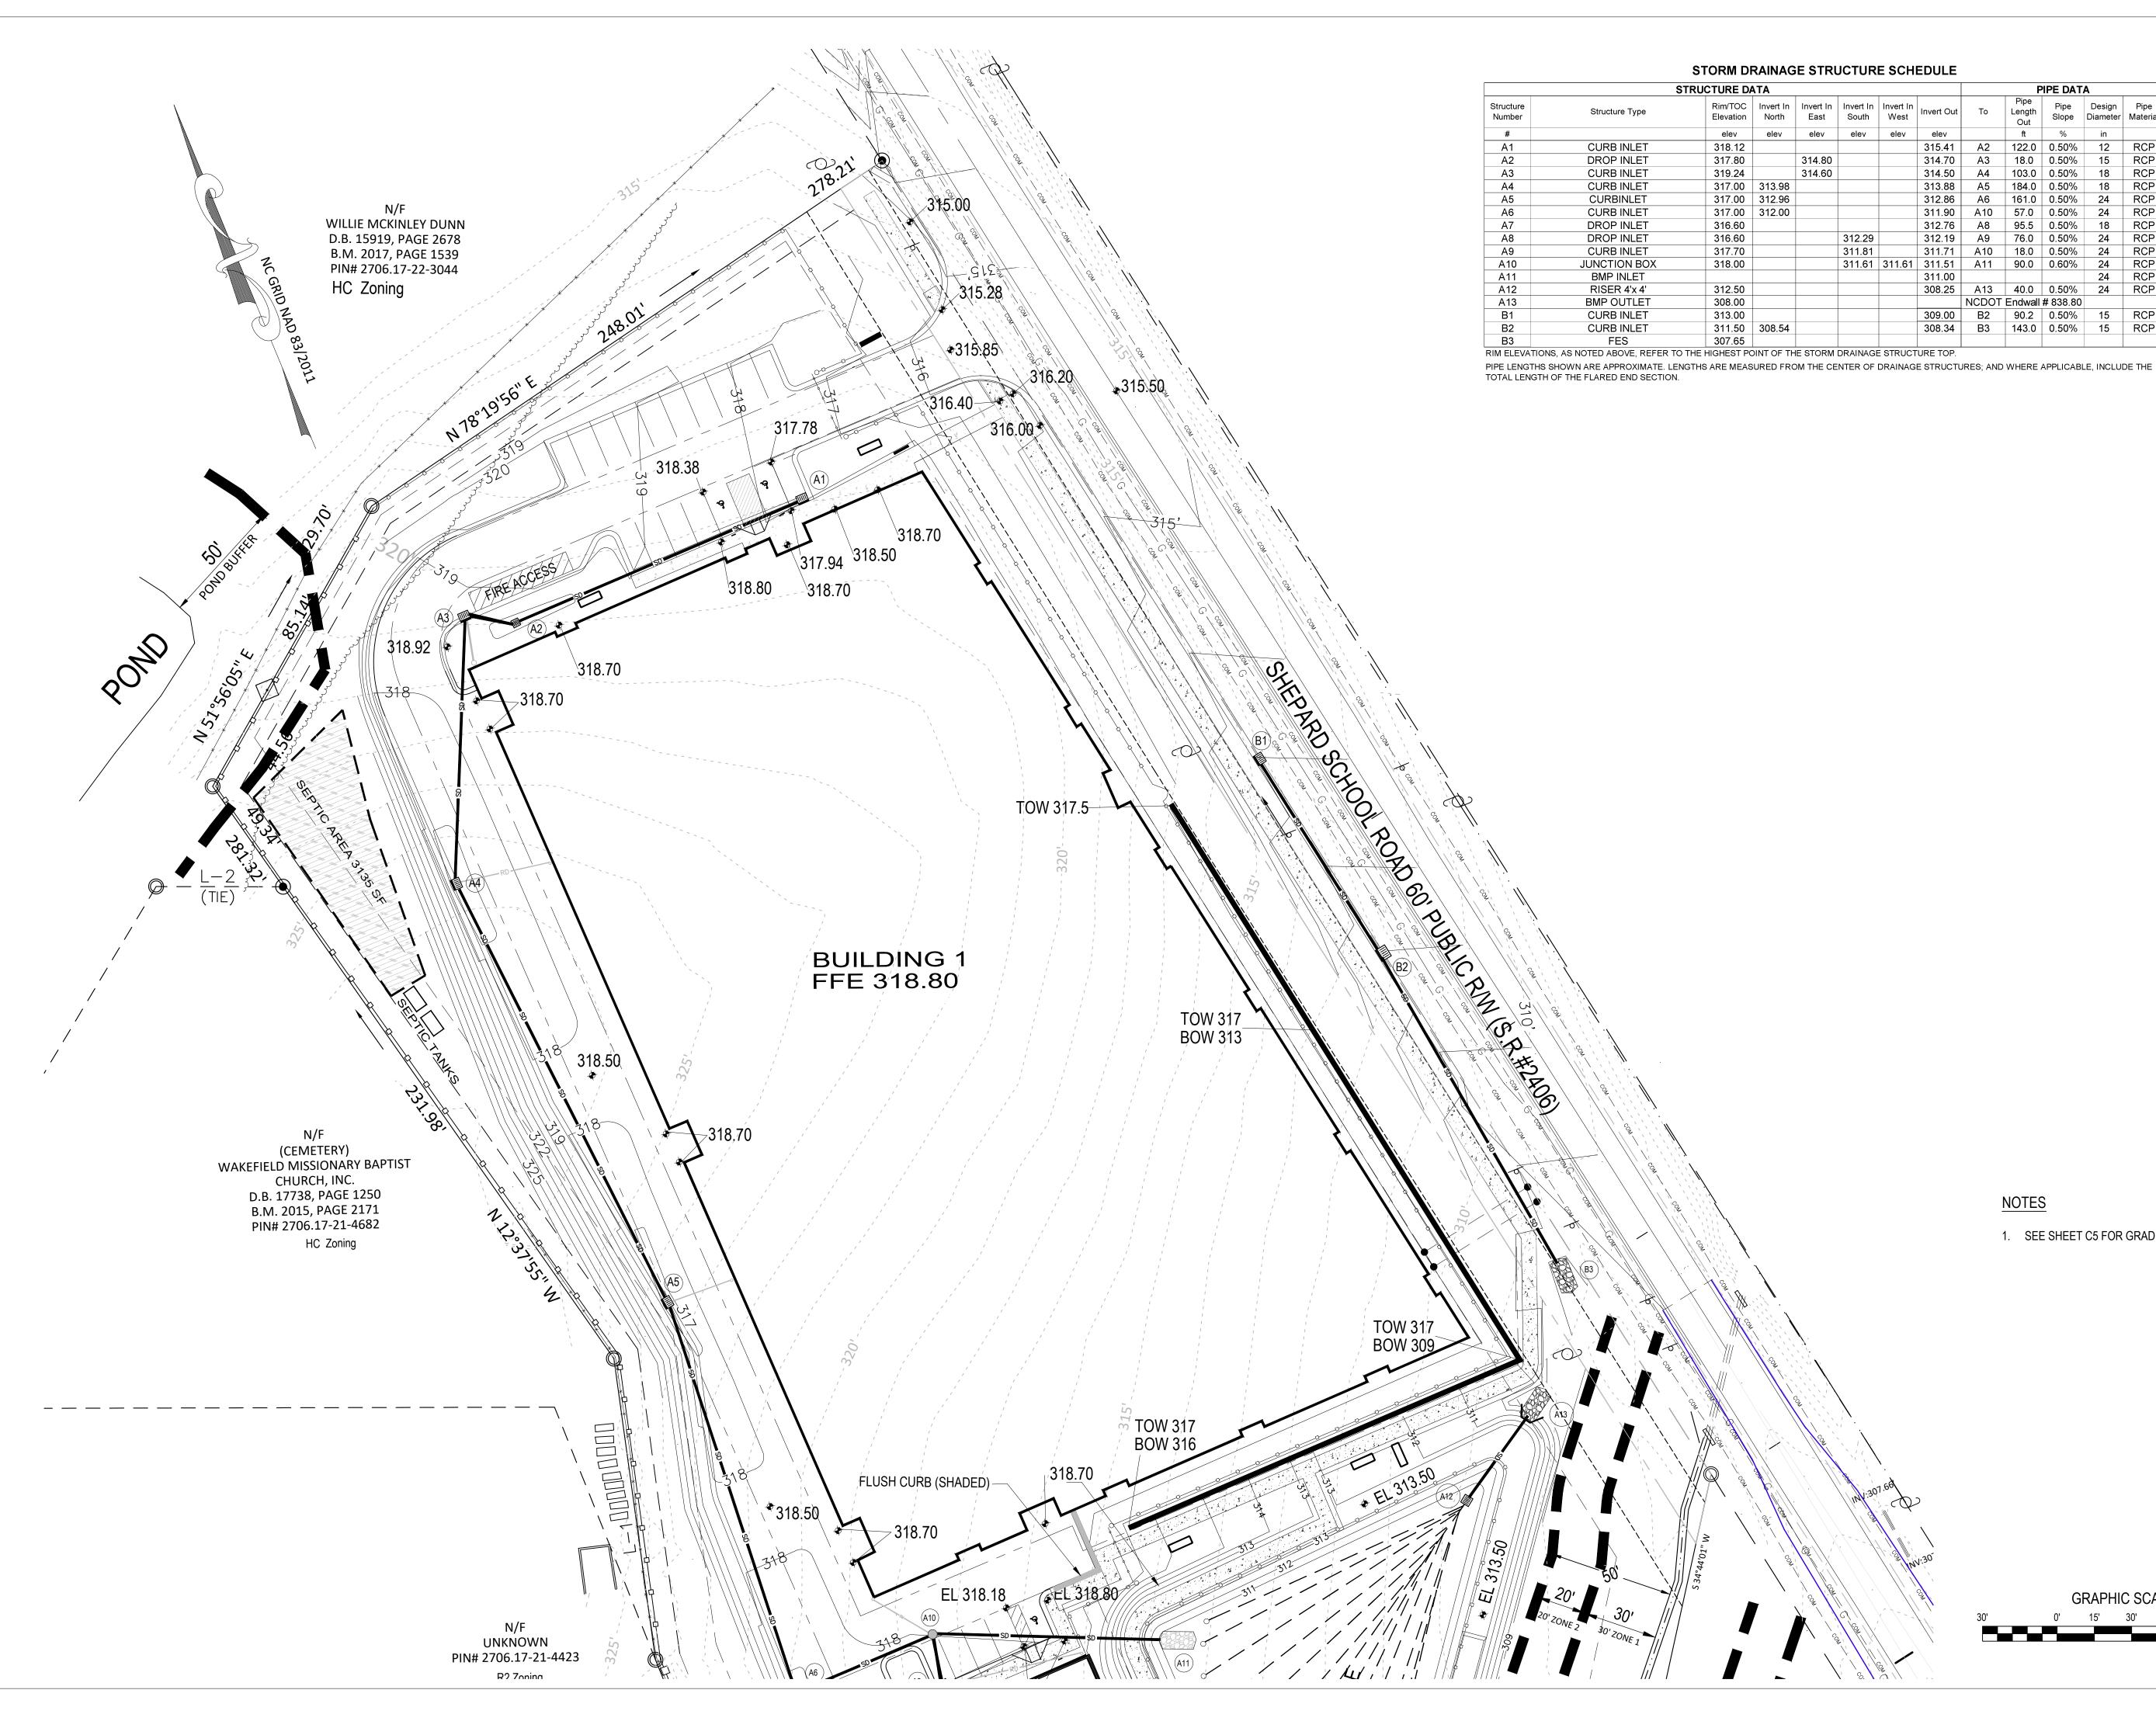

901 PROCTOR STREET, ZEBULON NC 2706217463 VACANT SELF STORAGE FACILITY 6.50 ac (283,140 sf) 0.29 ac (12,756 sf) 0.06 ac (2,569 sf) 6.15 ac (267,894 sf) HC (HEAVY COMMERCIAL SUBURBAN COMMERCIAL 92,000 sf 50' 80% (5.20 ac) 55% (3.60 ac) 30' (STREET ROW) 0', 5' (SIDE) 25' (REAR) 106,000/ 5000 = 21 SPACES 21 SPACES' 35.840297 -78.315683 1 per Bldg MOCCASIN CREEK NEUSE 03020203 258,310.80 SF (5.93 AC) 27,878.40 SF (.64 AC) 286,076 SF (6.57 AC)