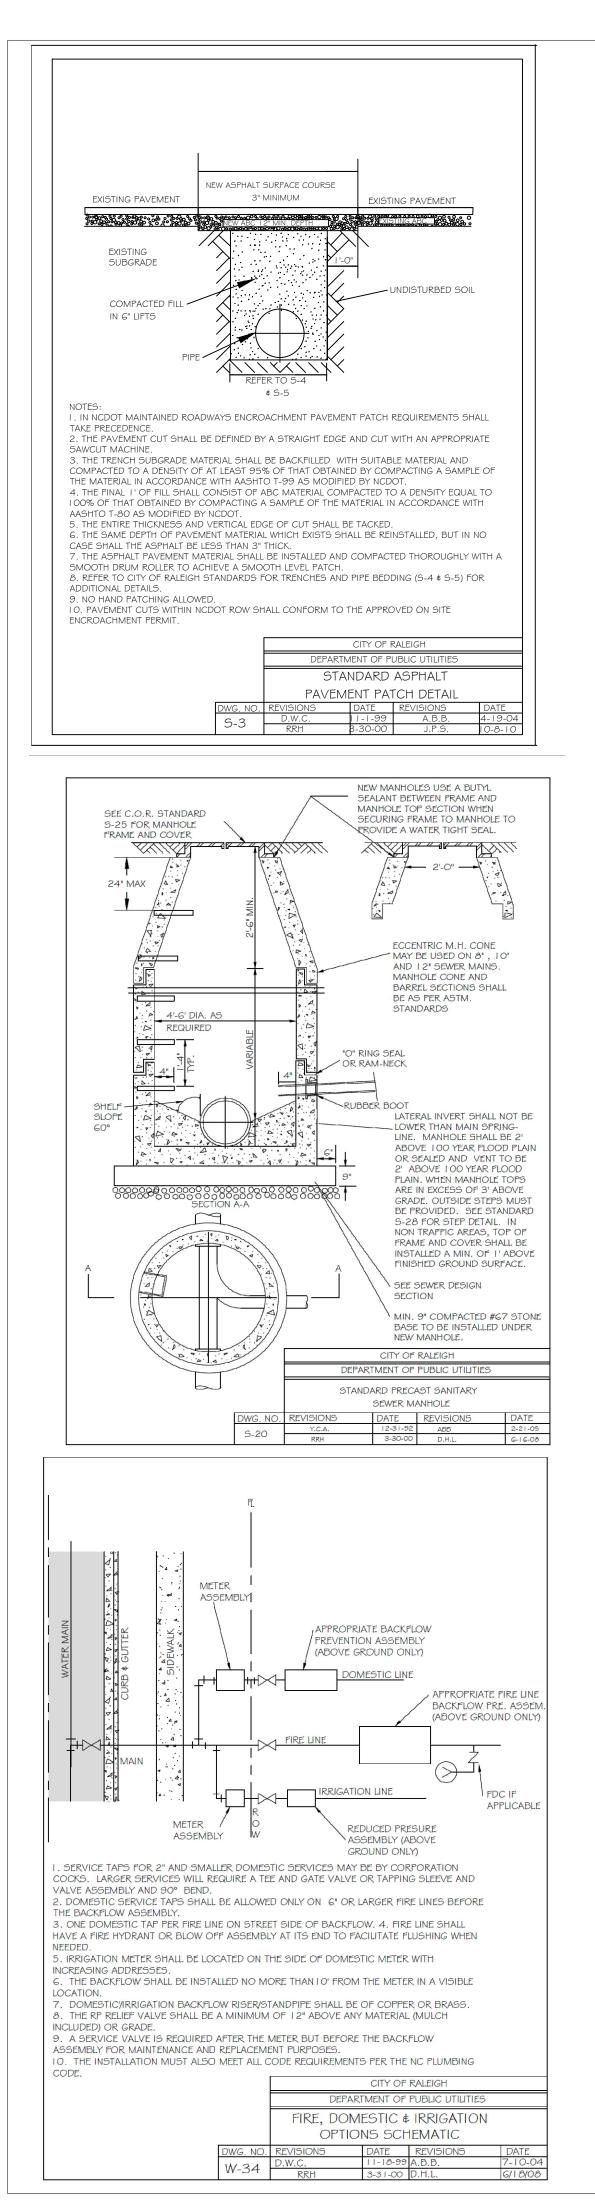

FINE SOIL MATERIAL (INCLUDES BOTH







# PLAN VIEW BIORETENTION DEVICE

SCALE: 1"-30'

| BMP Schedule              |        |
|---------------------------|--------|
| Top of Dam                | 313.50 |
| Spillway (20')            | 313.00 |
| Top of Riser              | 312.50 |
| Bottom of Riser (Inv)     | 308.25 |
| Drawdown Orifice          | 6"     |
| Orifice Invert            | 312.00 |
| Media Surface             | 311.00 |
| Discharge Pipe Dia.       | 24"    |
| Discharge Length          | 45'    |
| Discharge Inv Out         | 308.00 |
| WQV Elevation             | 312.00 |
| Q1 Elevation              | 312.53 |
| Q10 Elevation             | 312.97 |
| Q10 Elevation             | 312.97 |
| Q100 Elevation            | 313.40 |
| Seasonal High Water Table | 306.00 |













5/8"X3" LAGSHIELD IN HOLE

DRILLED INTO CONE OR RING WITH ANCHOR SUNK TO

DESIGN DEPTH, AND 3/8"X3"

HOT DIPPED GALVANIZED

LAG BOLT AND WASHER

CITY OF RALEIGH

DEPARTMENT OF PUBLIC UTILITIES

STANDARD MANHOLE COVER

NOTES: 1) ALL MANHOLE FRAMES SHALL BE DOMESTICALLY CAST.

2) FRAME SHALL BE A MINIMUM WEIGHT OF

WITHIN EASEMENTS. 3) COVER SHALL WEIGH A MIN. OF 120 LBS. 4) ALL MANHOLE FRAMES OUTSIDE OF PAVED SURFACES SHALL BE BOLTED TO THE CONE SECTION OR RING WITH A MINIMUM OF 4 BOLTS PER FRAME.

S-25

1 82 LBS. WITHIN PUBLIC ROW AND 1 60 LBS. WITHIN EASEMENTS.



ATTENTION CONTRACTORS The *Construction Contractor* responsible for the extension of water, sewer, and/or reuse, as approved in these plans, is responsible for contacting the Public Works Department at (919) 996-2409, and

F