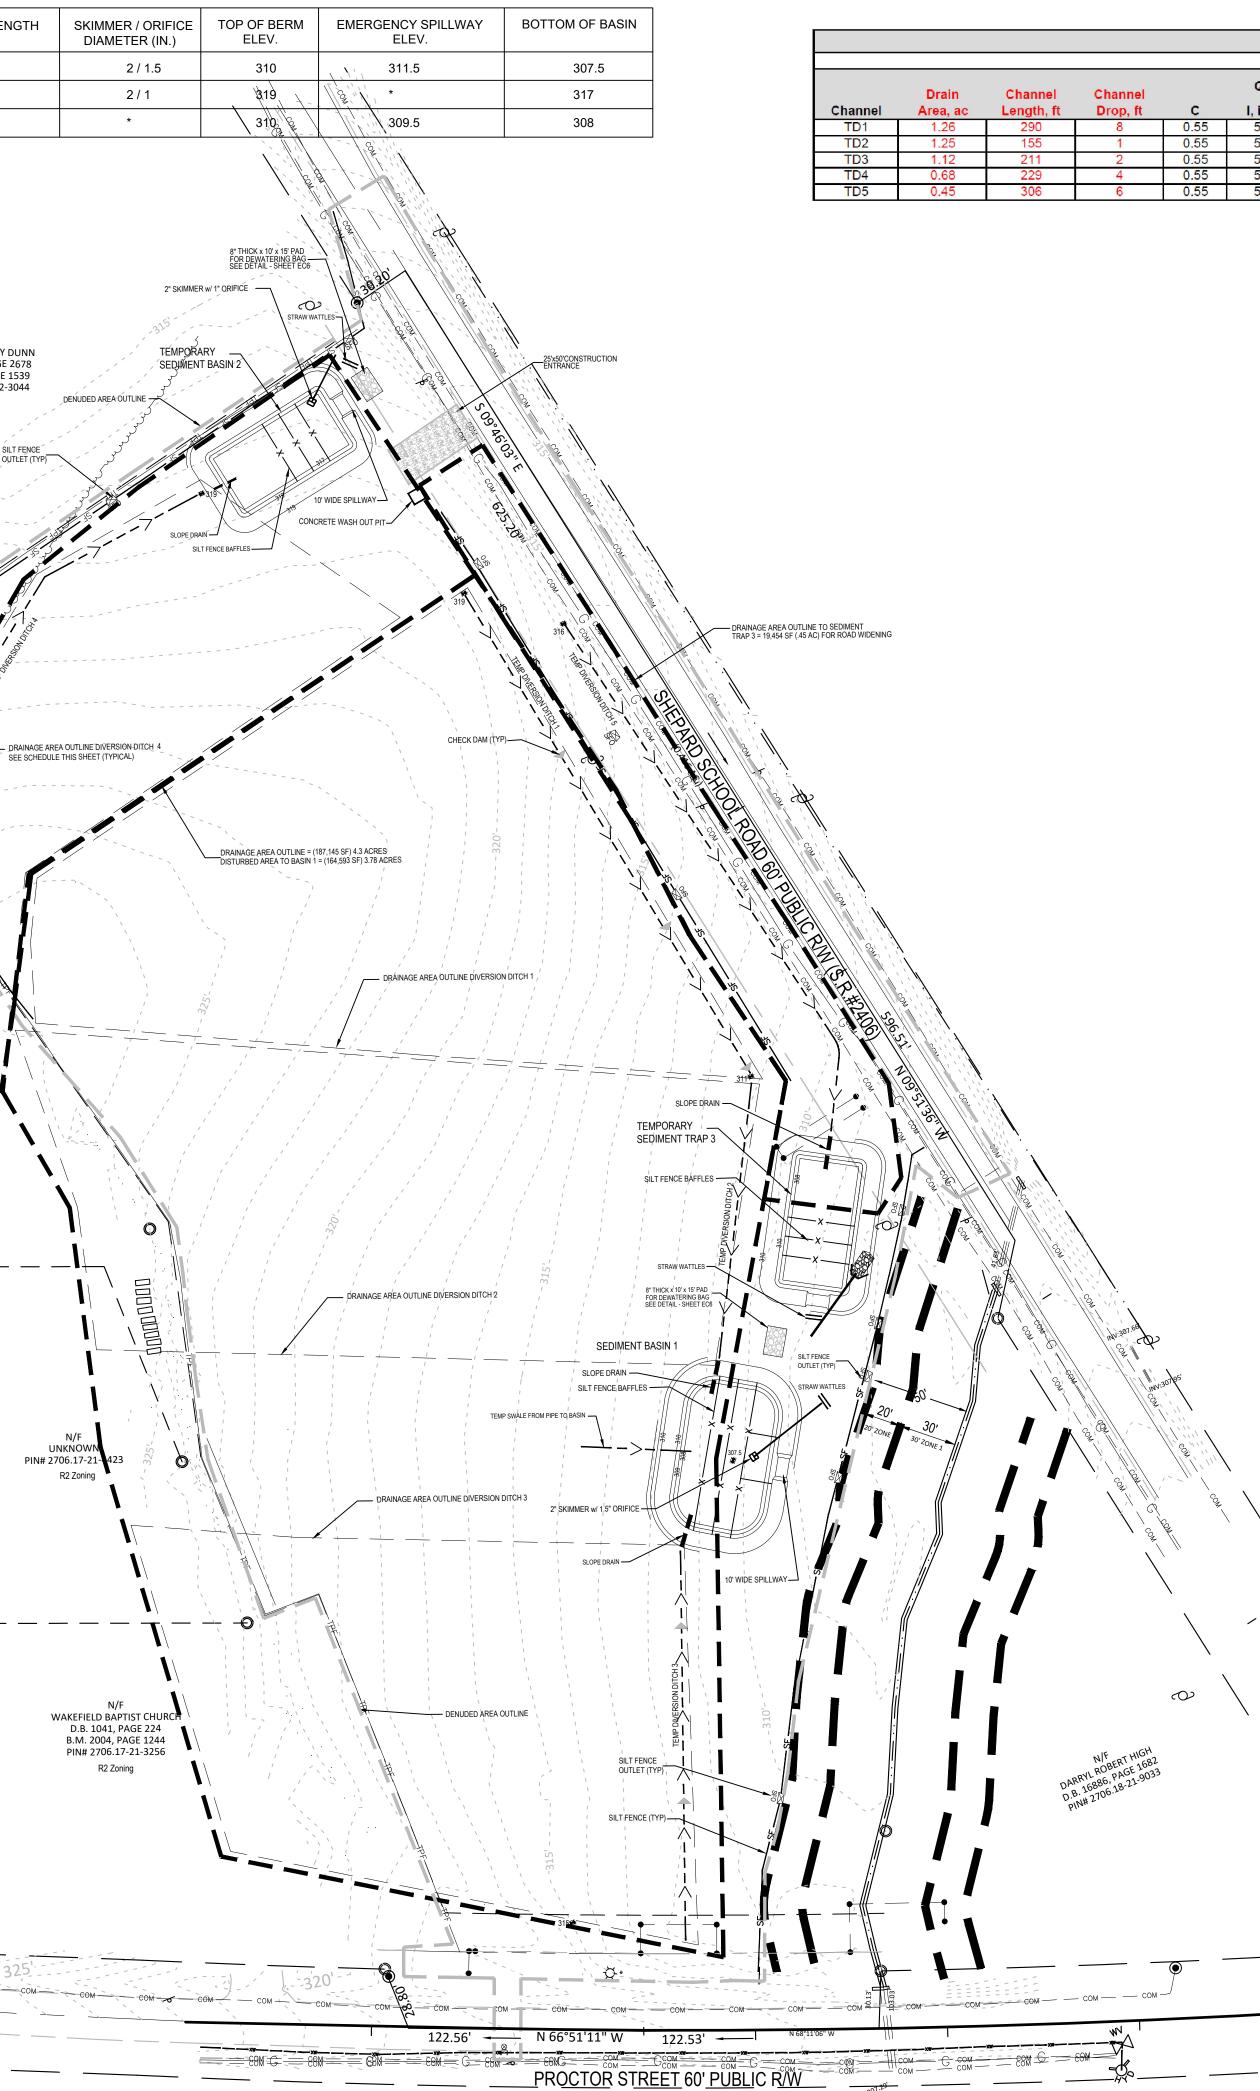

8. ROAD WORK ON SHEPARD AND PROCTOR STREETS TO BE CONSISTENT WITH THE TRANSPORTATION PLAN IMPROVEMENTS. SHEPARD IS PROPOSED TO HAVE A 4 LANE DIVIDED ROADWAY, AND PROCTOR ST. TO HAVE A 2 LANE DIVIDED ROADWAY. THE PROJECT IS RESPONSIBILE FOR  $\frac{1}{2}$  OF ROADWAY IMPROVEMENTS AND THE CENTER MEDIAN WILL BE CONSIDERED FEE-IN-LEU.