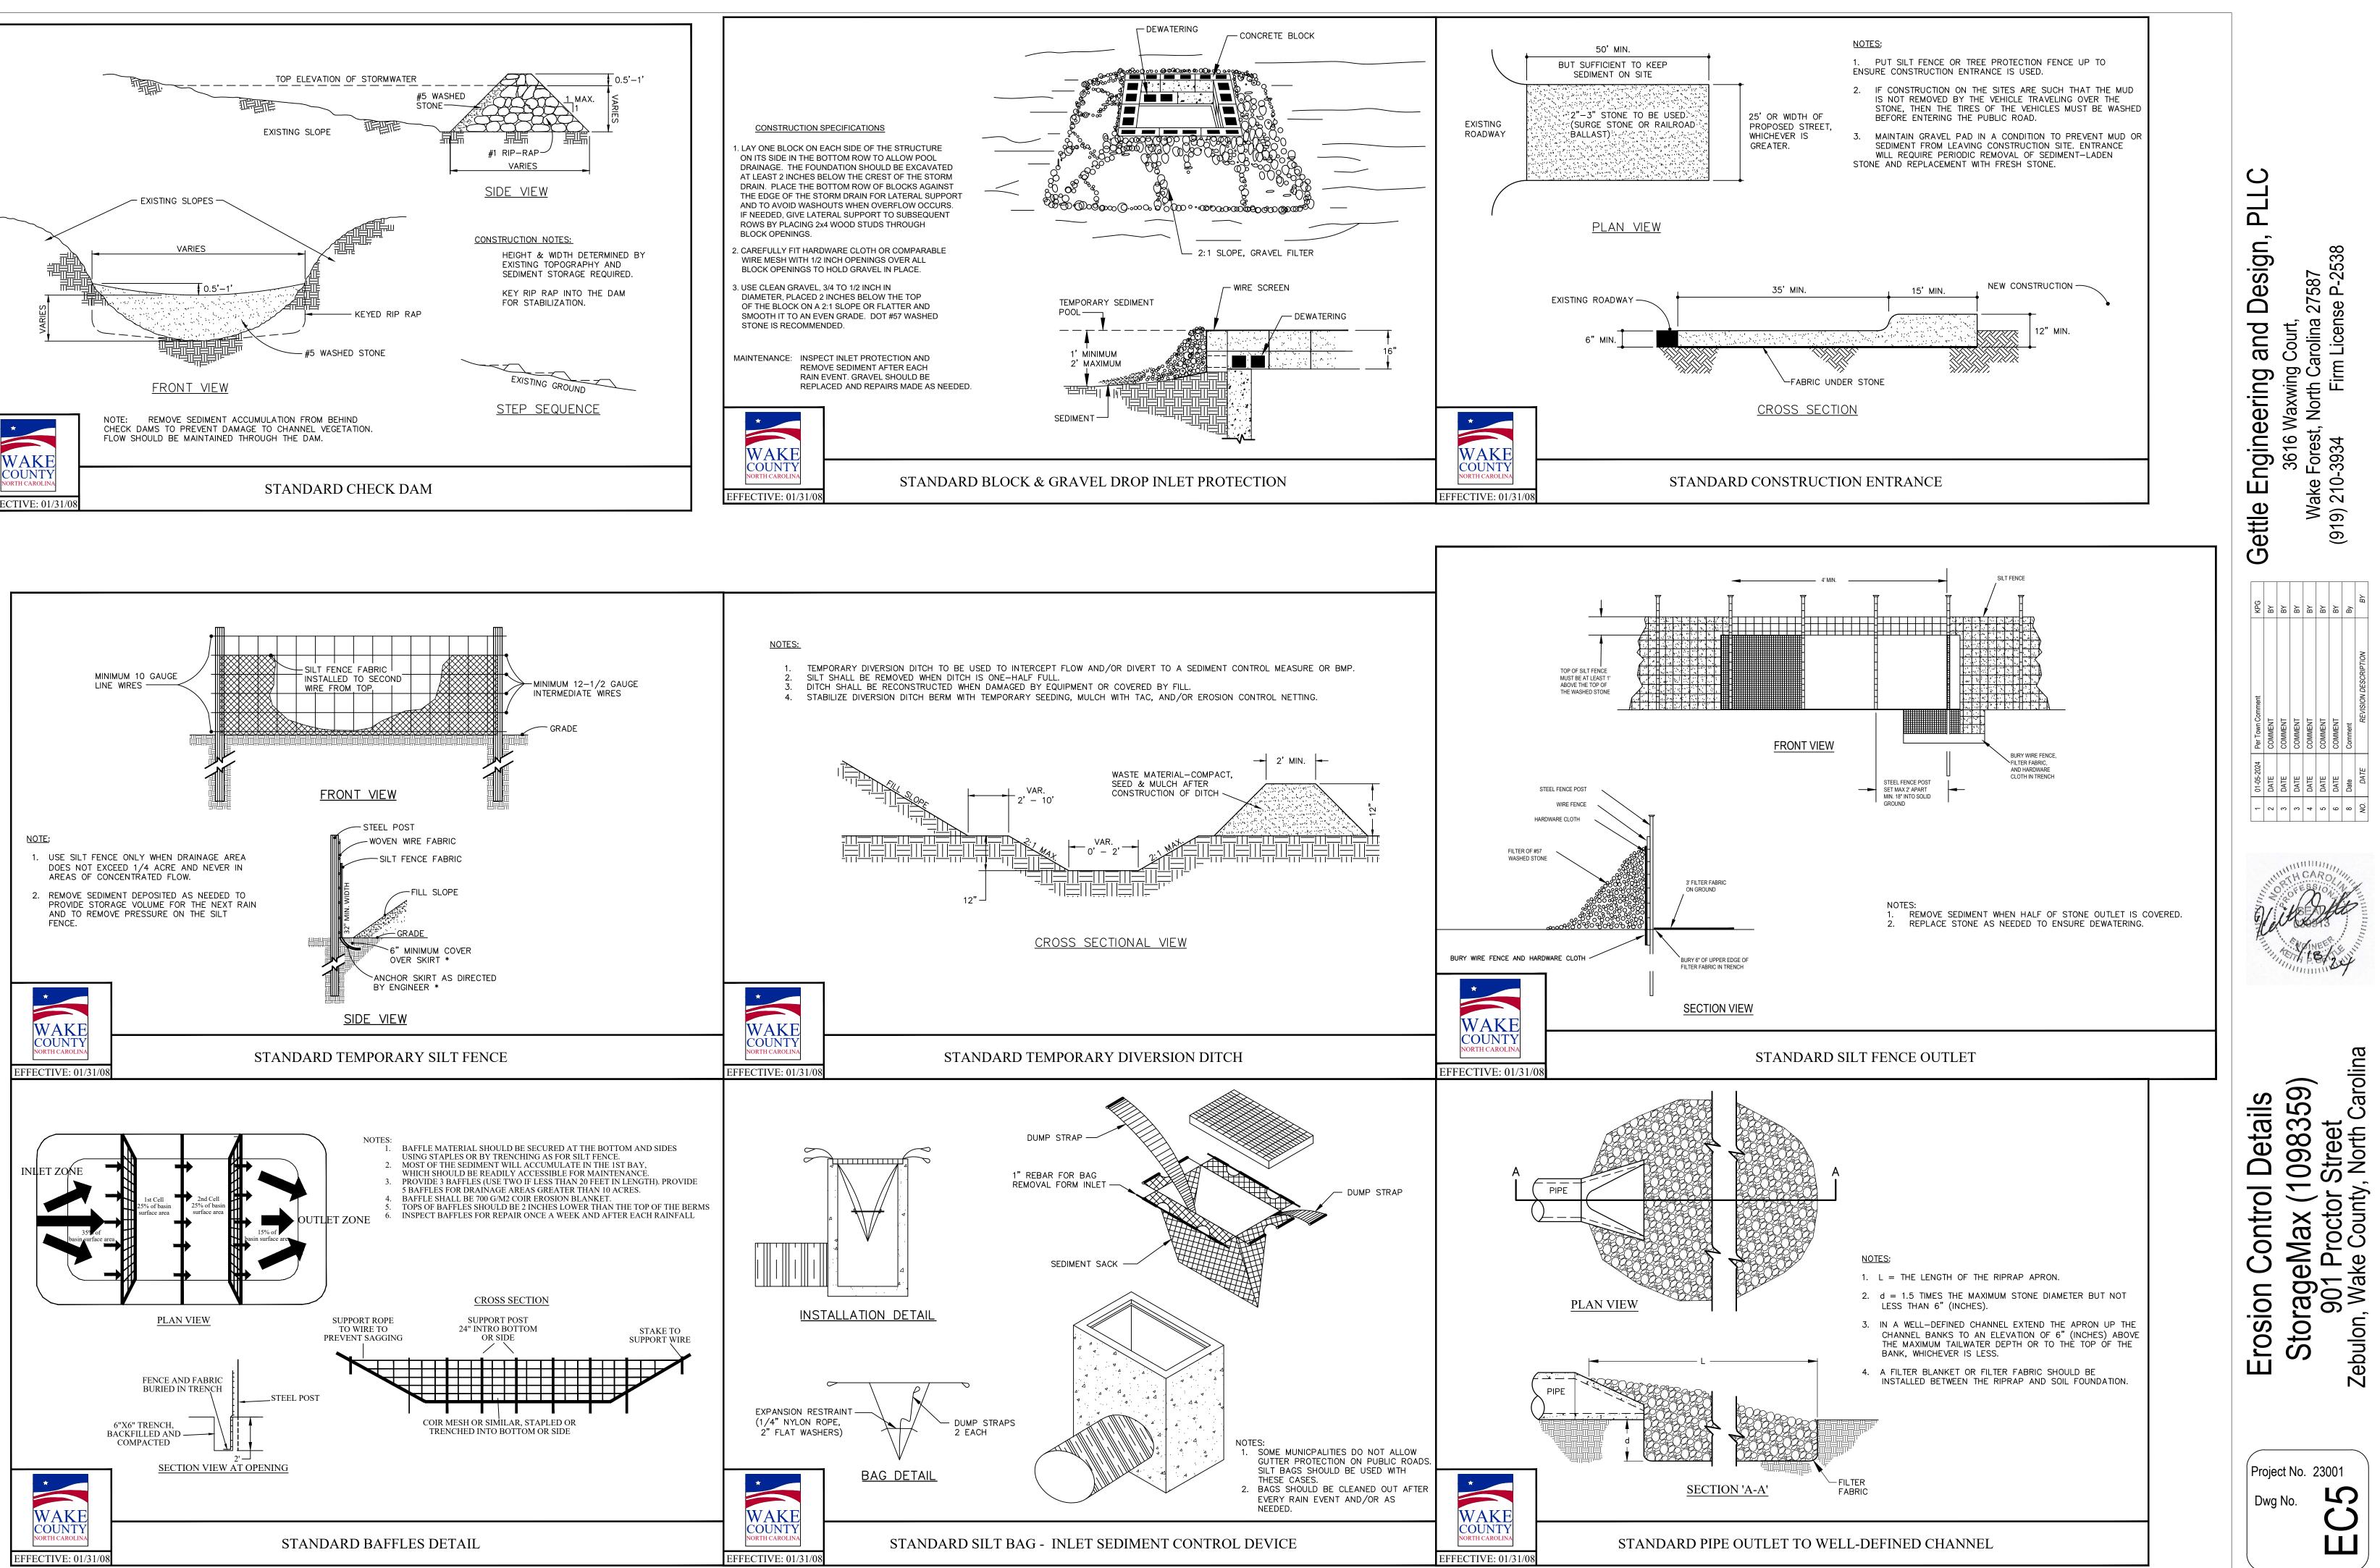

# **PROJECT INFORMATION:**

PROJECT:

| SHEET | DESCRIPTION                            | OWNER / DEVELOPER:                                                                                                                                                            | SHEPARD                |
|-------|----------------------------------------|-------------------------------------------------------------------------------------------------------------------------------------------------------------------------------|------------------------|
| C0    | Cover Sheet                            |                                                                                                                                                                               | 2700 GRES<br>RALEIGH,  |
|       | Existing Conditions Survey             | CONTACT:                                                                                                                                                                      | ALLEN MA               |
| C1    | Existing Conditions & Tree Survey      | CONTACT.                                                                                                                                                                      | (919) 604-0            |
| C2    | Site Plan - Overall                    | EMAIL:                                                                                                                                                                        | STORIT@/               |
| C3    | Site Plan - Enlarged North             |                                                                                                                                                                               | -                      |
| C4    | Site Plan - Enlarged South             | ENGINEER:                                                                                                                                                                     | KEITH P. G<br>GETTLE E |
| C5    | Grading Plan - Overall                 |                                                                                                                                                                               | LICENSE:               |
| C6    | Grading Plan - Enlarged North          |                                                                                                                                                                               | 3616 WAX<br>WAKE FOR   |
| C7    | Grading Plan - Enlarged South          | PHONE:                                                                                                                                                                        | (919) 210-3            |
| C8    | Utility Plan - Overall                 | EMAIL:                                                                                                                                                                        | KPGETTLE               |
| C9    | Utility Plan - Enlarged North          | SURVEYOR:                                                                                                                                                                     |                        |
| C10   | Utilitiy Plan - Enlarged South\        |                                                                                                                                                                               | 333 SOUTI<br>WAKE FOI  |
| C11   | Shepard School - Widening and Striping | PHONE:                                                                                                                                                                        | (919) 556-             |
| C12   | Shepard School - Plan and Profile      | OVERLAY:                                                                                                                                                                      | NONE                   |
| C13   | Shepard School - Cross-Sections        | FLOOD ZONE:                                                                                                                                                                   | NO FLOOE               |
| LS1   | Planting Plan - North                  |                                                                                                                                                                               |                        |
| LS2   | Planting Plan - South                  |                                                                                                                                                                               |                        |
| LS3   | Planting Details                       |                                                                                                                                                                               |                        |
| ES101 | Site Photometric Plan                  |                                                                                                                                                                               |                        |
| ES001 | Exterior Lighting Cut Sheets           |                                                                                                                                                                               |                        |
| D1    | Standard Site Details                  |                                                                                                                                                                               |                        |
| D2    | Stormwater Details                     |                                                                                                                                                                               |                        |
| D3    | BMP Bioretention Detail                |                                                                                                                                                                               |                        |
| D4    | Water and Sanitary Sewer Details       |                                                                                                                                                                               |                        |
| D5    | NCDOT Roadway Details                  |                                                                                                                                                                               |                        |
| EC1   | Phase 1 - Erosion Control Plan         |                                                                                                                                                                               |                        |
| EC2   | Phase 2 - Erosion Control Plan         | ATTENTION CONTRACTOR                                                                                                                                                          | RS                     |
| EC3   | Phase 3 - Erosion Control Plan         | The Construction Contractor responsible for the extension<br>sewer, and/or reuse, as approved in these plans, is responsib                                                    | of water,<br>ble for   |
| EC4   | Phase 4 - Erosion Control Plan         | contacting the Public Works Department at (919) 996<br>the Public Utilities Department at (919) 996-4540 at 1<br>twenty four hours prior to beginning any of their constructi | least                  |
| EC5   | Erosion Control Details                | Failure to notify both City Departments in advance of beg                                                                                                                     | ginning                |
| EC6   | Erosion Control Details                | construction, will result in the issuance of <i>monetary fines</i> , a reinstallation of any water or sewer facilities not inspected a of this notification failure.          |                        |
| EC7   | NCGO1 Requirements                     | Failure to call for Inspection, Install a Downstream Plug<br>Parmitted Plans on the Johnia, or any other Violation of C                                                       |                        |
|       | Architectural                          | Permitted Plans on the Jobsite, or any other Violation of C.<br>Raleigh Standards will result in a Fine and Possible Exclu-<br>future work in the City of Raleigh.            |                        |
|       |                                        |                                                                                                                                                                               |                        |