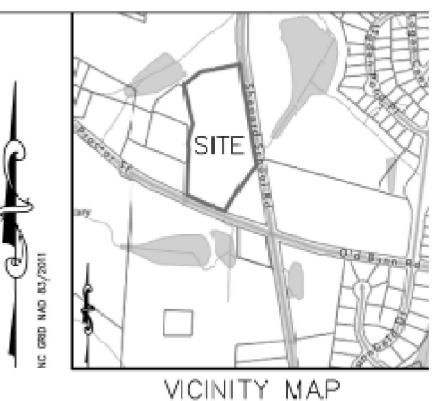

|

1814: 3030.31<sup>°</sup> Calevo 3122.00<sup>°</sup> fe 238.76<sup>°</sup>



MTP PROFESSIONAL LAND SURVEYORS, C-1525, 333 S. WHITE STREET, P.O. BOX 1253, WAKE FOREST N.C., 27588, (919) 556-3148





| VICI | NI | TΥ | М | Al |
|------|----|----|---|----|
|      |    |    |   |    |

| LIME TABLE |               |          |  |  |
|------------|---------------|----------|--|--|
| UNE        | BEARING       | DISTANCE |  |  |
| 1          | N 66'24'36' W | 3.29     |  |  |
| L-2        | S 23'35'24" W | 11.59    |  |  |
| t−3 –      | N 00'25'52" E | 90.52    |  |  |
| 4          | N 14'32'48" E | 122.39   |  |  |
| 1-5        | S 67'30'26" E | 506      |  |  |
| L-6        | S 242516" W   | 61.80    |  |  |

| CURVE TABLE |            |          |              |               |  |  |
|-------------|------------|----------|--------------|---------------|--|--|
| CUEVE       | ARC LENGTH | RADUS    | CHORD LENGTH | CHORD BEARING |  |  |
| C-1         | 16.56'     | 5360.00/ | 16.56'