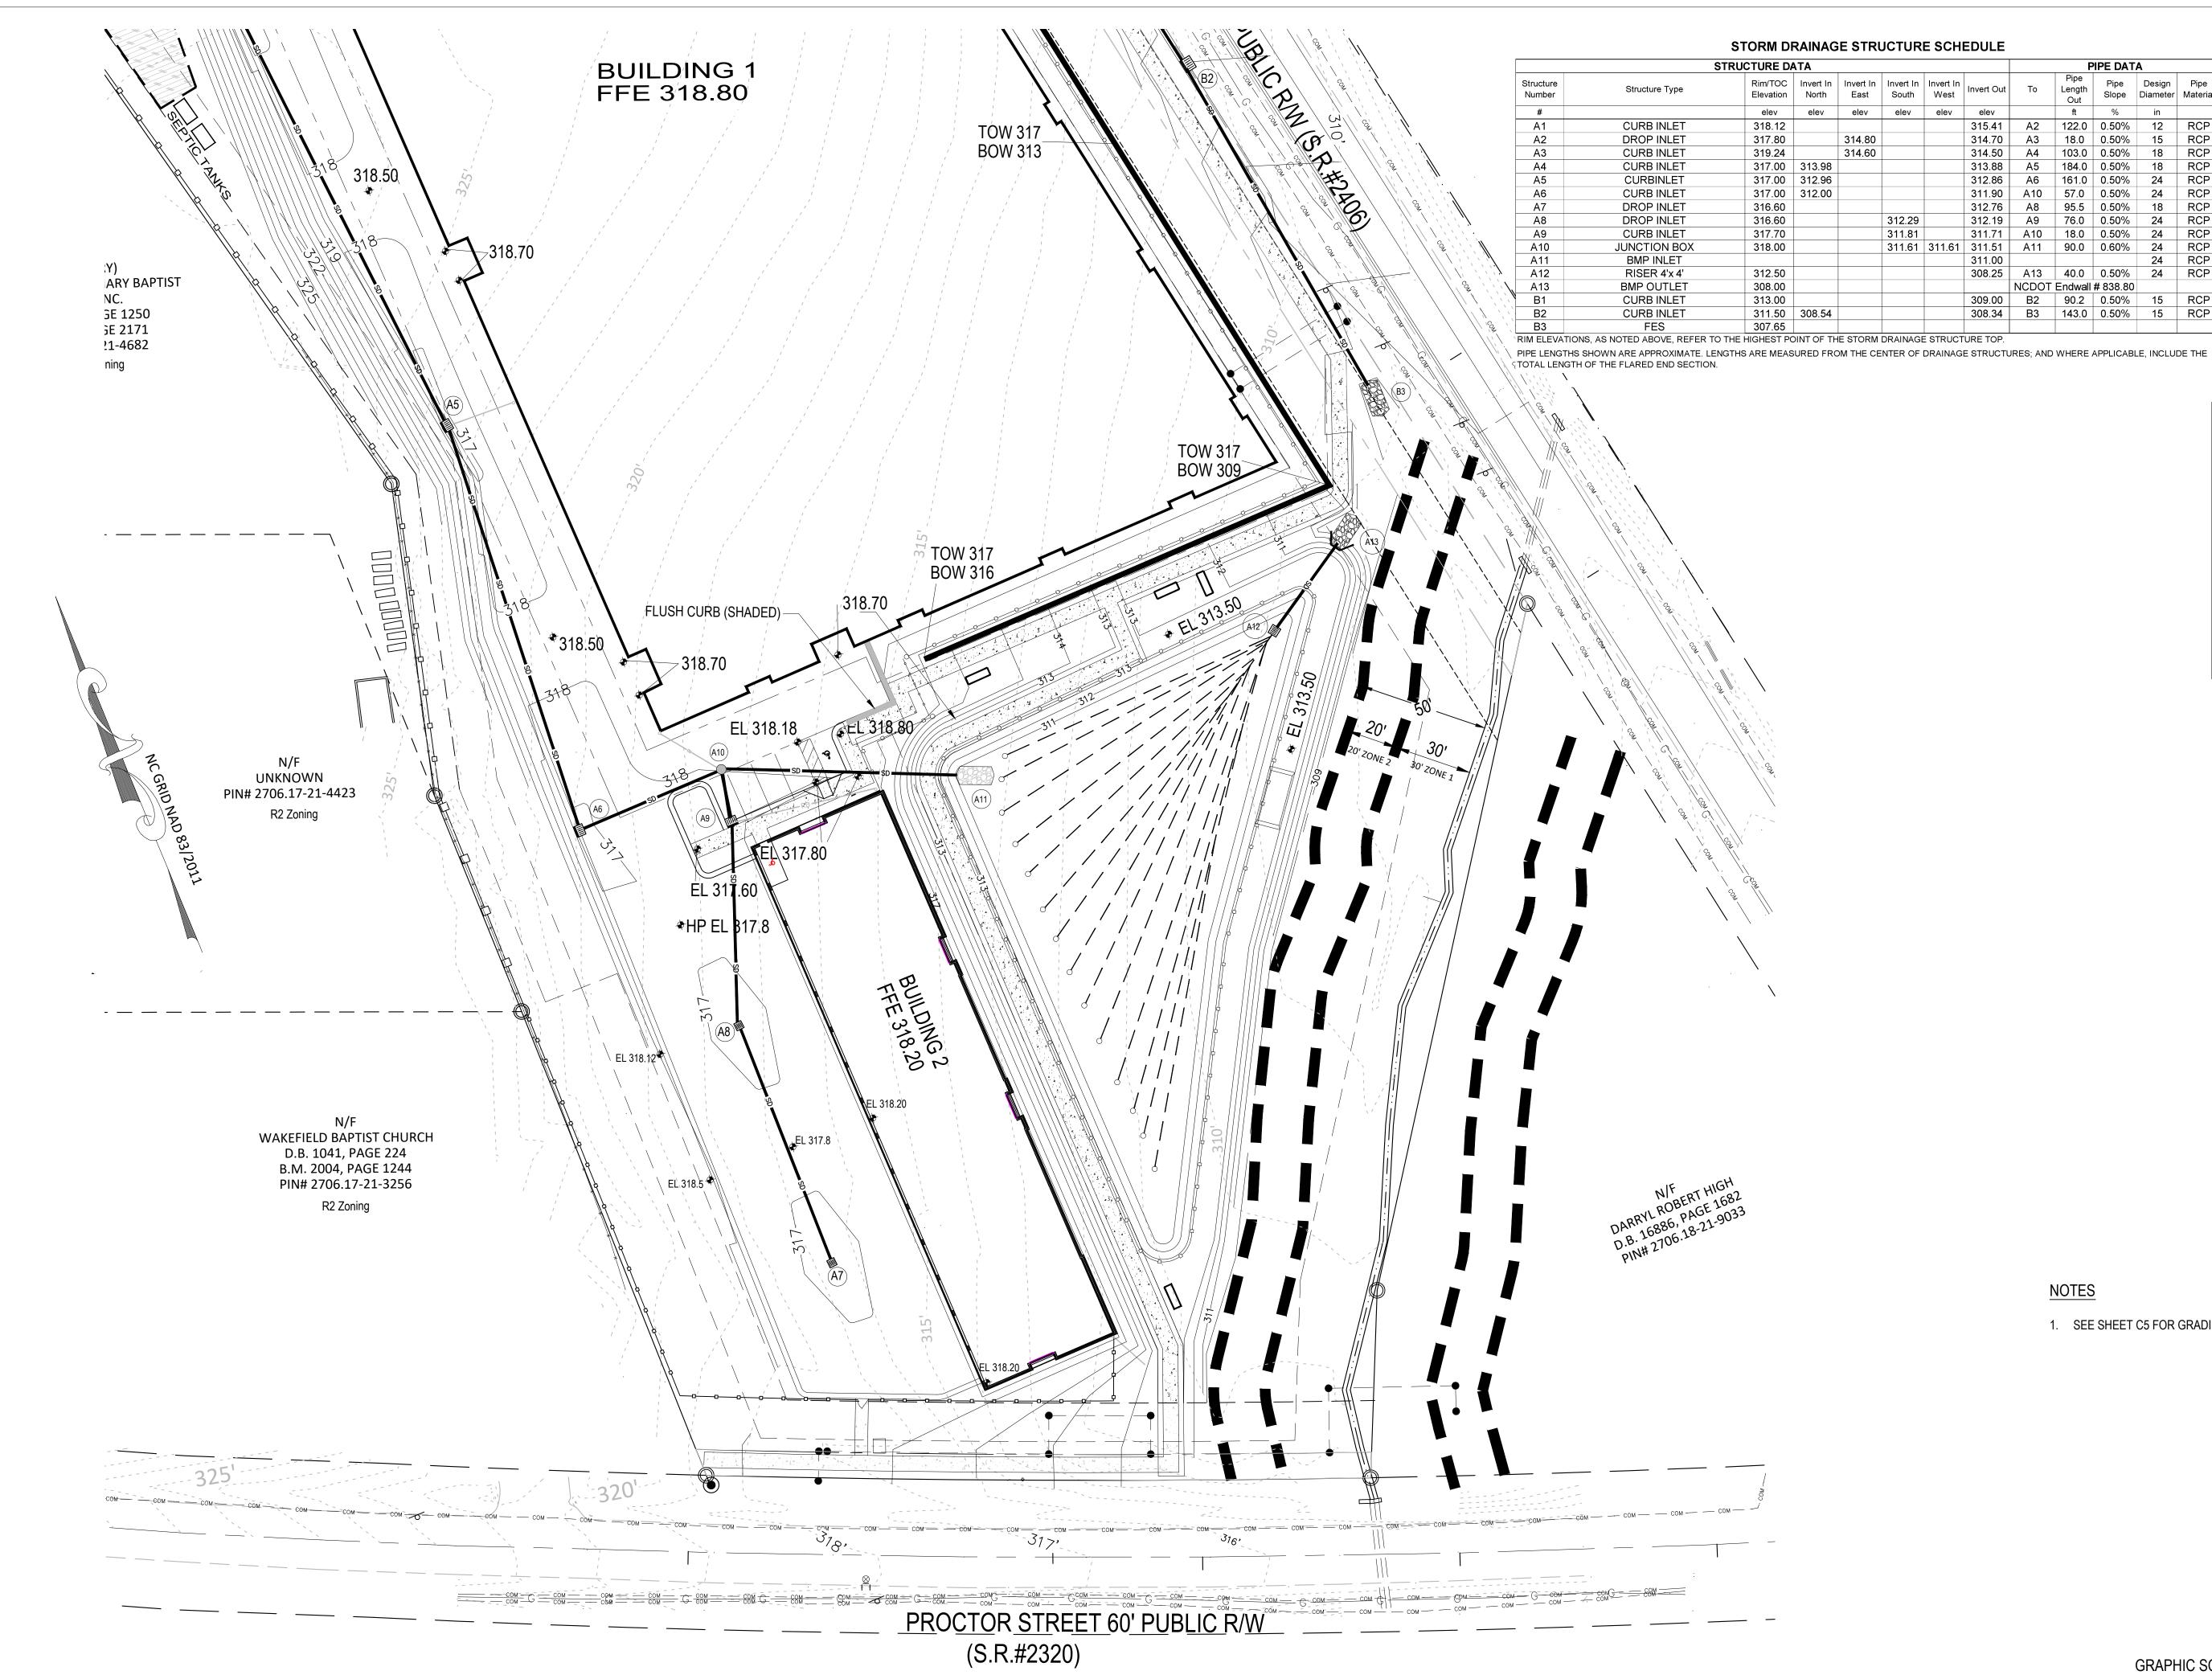

8. ROAD WORK ON SHEPARD AND PROCTOR STREETS TO BE CONSISTENT WITH THE TRANSPORTATION PLAN IMPROVEMENTS. SHEPARD IS PROPOSED TO HAVE A 4 LANE DIVIDED ROADWAY, AND PROCTOR ST. TO HAVE A 2 LANE DIVIDED ROADWAY. THE PROJECT IS RESPONSIBILE FOR  $\frac{1}{2}$  OF ROADWAY IMPROVEMENTS AND THE CENTER MEDIAN WILL BE CONSIDERED FEE-IN-LEU.

9. SOLID WASTE DISPOSAL TO BE PROVIDED BY A ROLL TYPE REFUSE BIN AND STORED AT THE OFFICE BUILDING. THE CONTAINER TO BE ROLLED OUT TO PROCTOR STREET ON SCHEDULED DATES OF WASTE PICKUP.

STORAGE MAX COMMERCIAL