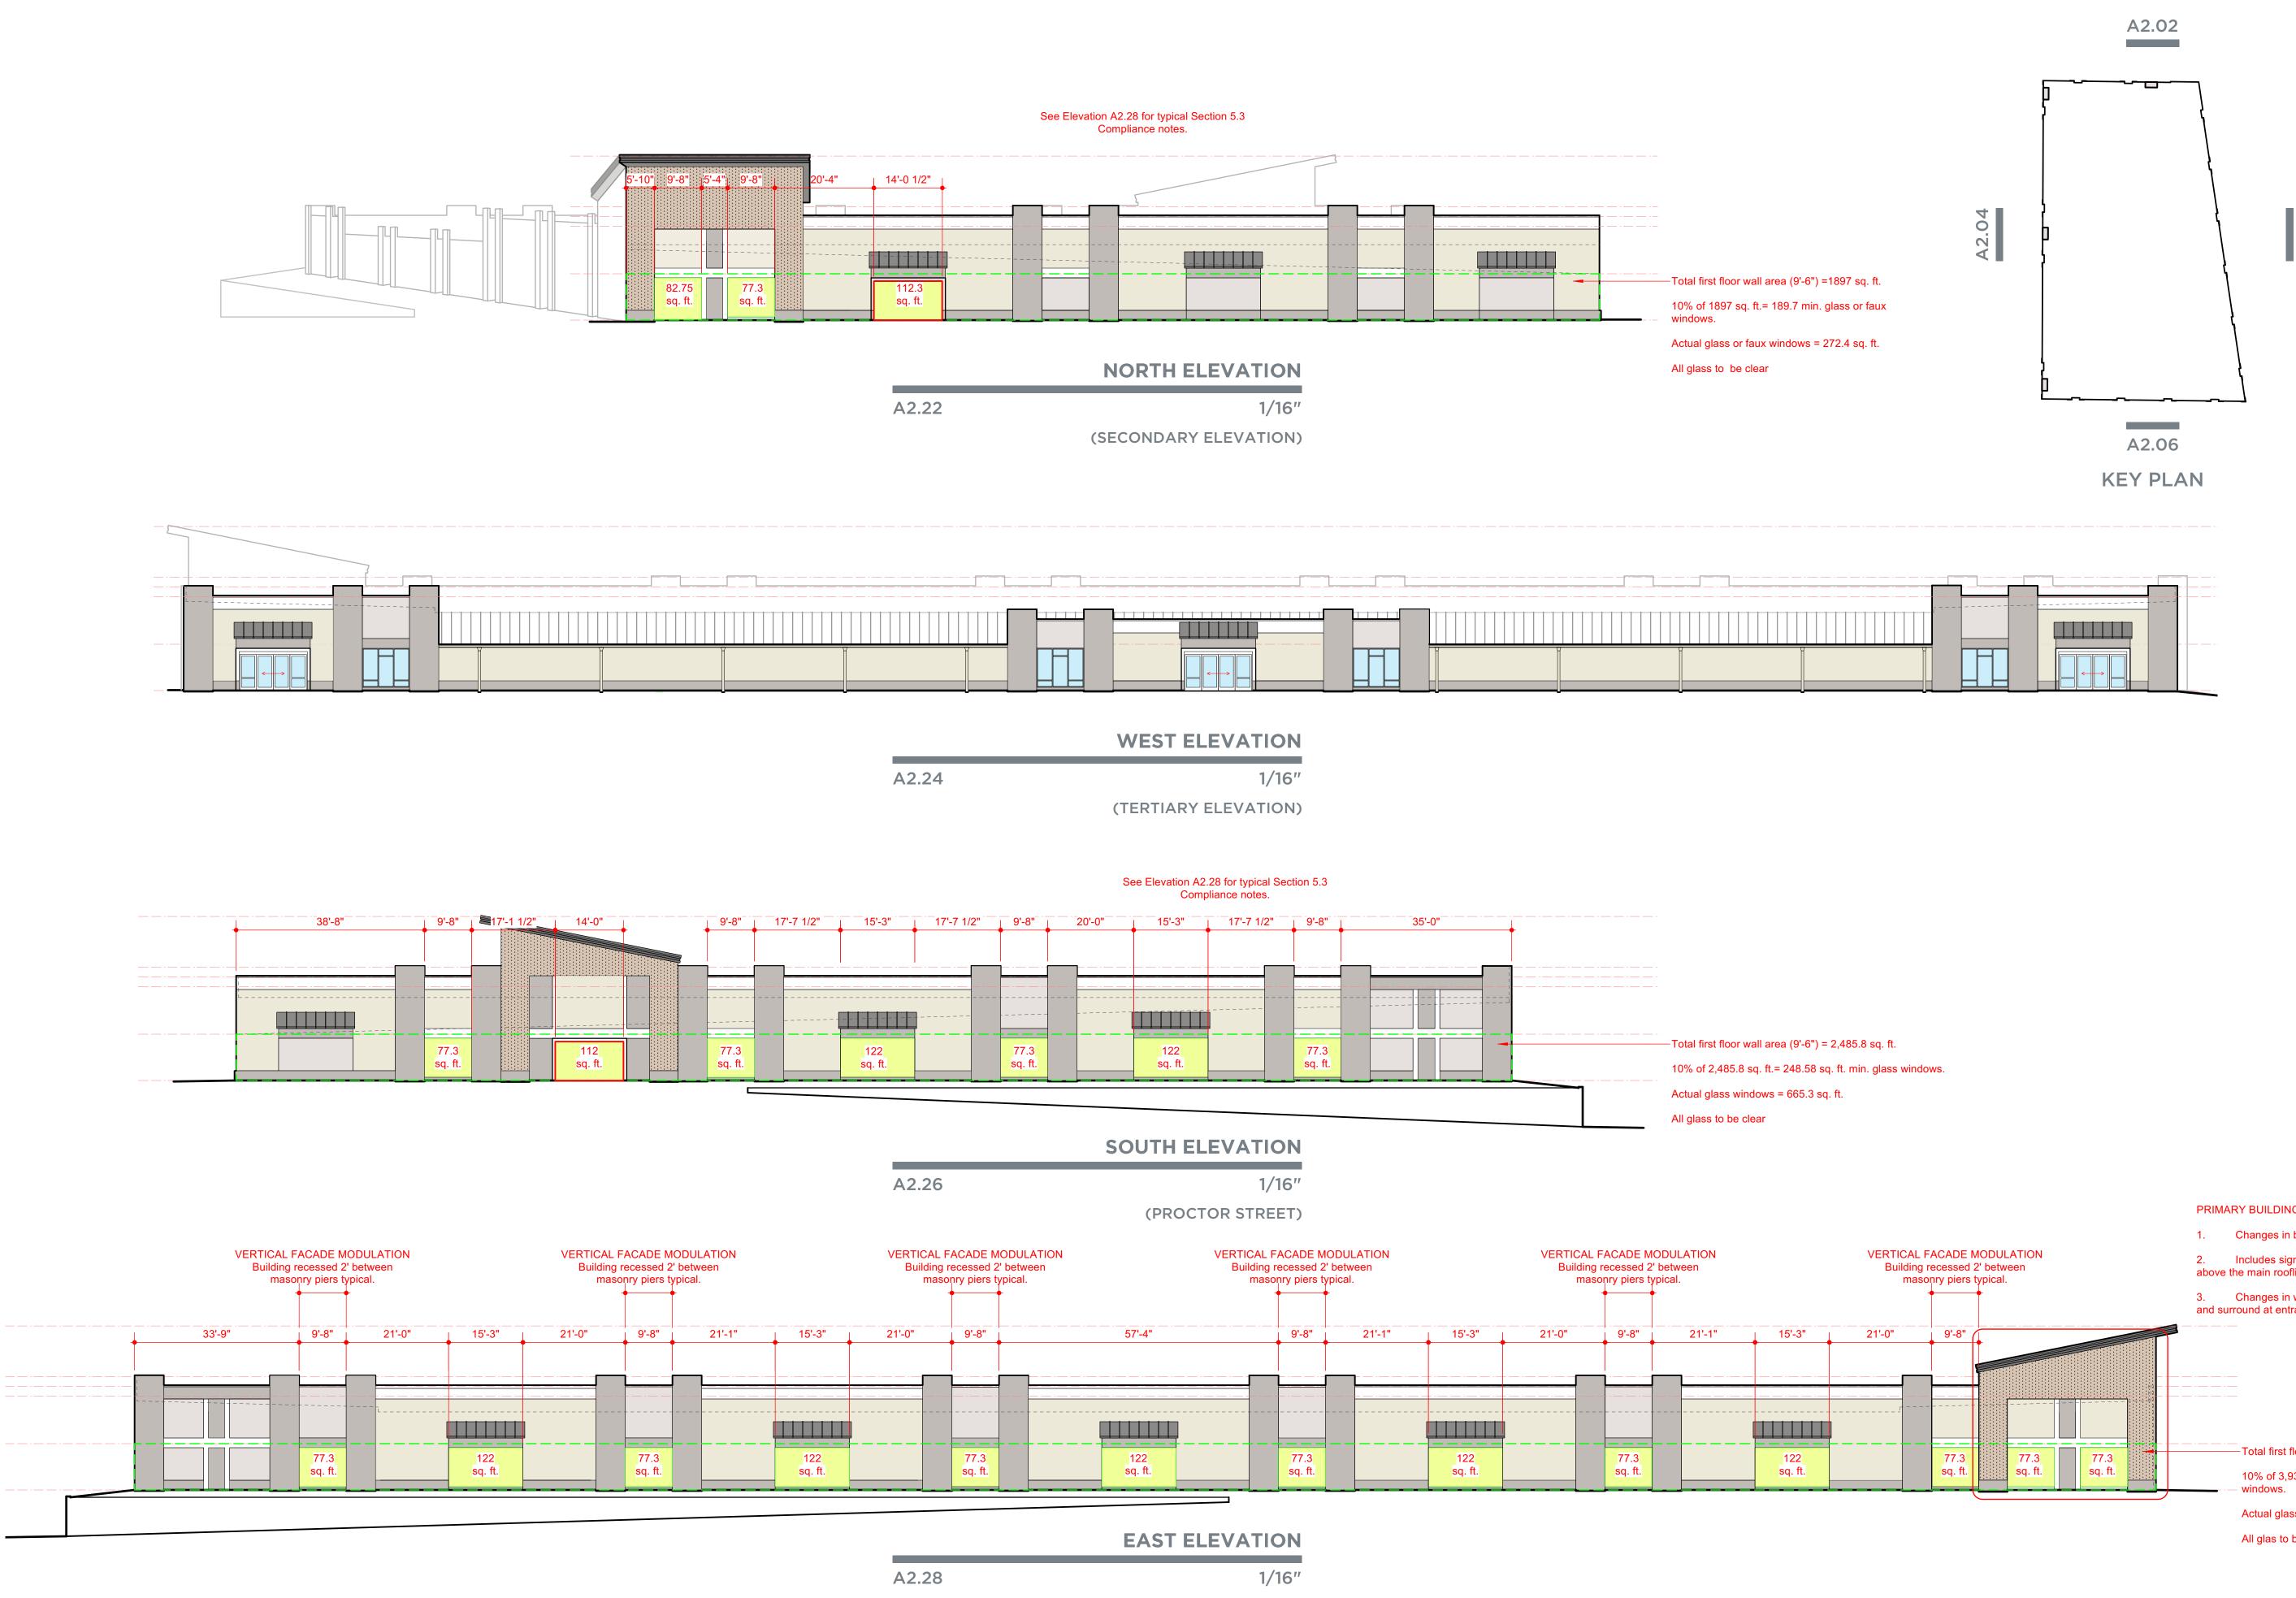

5. THE PARCEL IS NOT LOCATED WITHIN A FLOOD ZONE AS NOTED PER FEMA MAP 372020600J, DATED MAY 2, 2006.

6. BUILDING AND ENTRANCE SIGNAGE TO COMPLY WITH THE TOWN OF ZEBULON UDO SECTION 5.11.

7. EMERGENCY COMMUNICTION WITHIN THE BUILDINGS, AND ON SITE, SHALL BE EVALUATED DURING DETAILED SITE PLAN DEVELOPMENT; DETERMINATION IF BIDIRECTIONAL REPEATERS ARE REQUIRED.