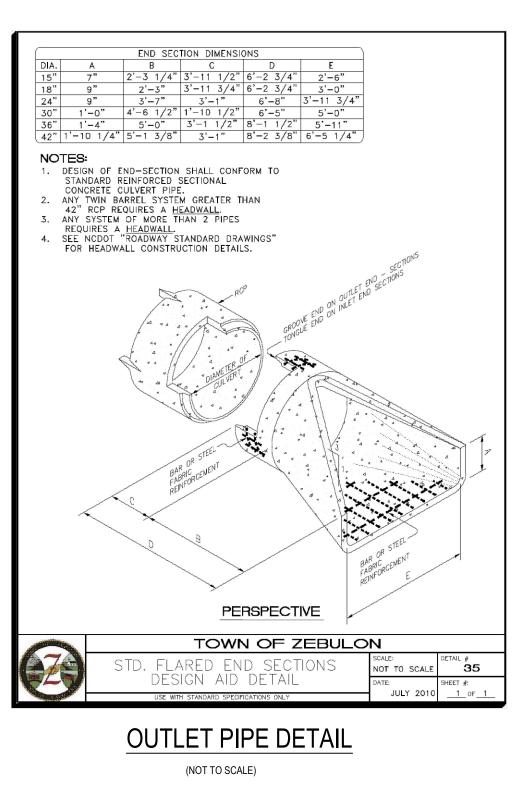

# PUBLIC IMPROVEMENT QUANTITIES

| PHASE NUMBER(S)           | PHASE |
|---------------------------|-------|
| NUMBER OF LOT (Ś)         | 1     |
| LOT NUMBERS BY PHASE      | 1     |
| NUMBER OF UNITS           | 1     |
| LIVABLE OF UNITS          | 0     |
| OPEN SPACE (YES/NO)       | YES   |
| NUMBER OF OPEN SPACE LOTS | 0     |
| PUBLIC WATER (LF)         | 0     |
| PUBLIC 8" PVC SEWER       | 0     |
| WATER SERVICE STUBS       | 1     |
| WATER SERVICE ABANDONED   | 1     |
| SEWER SERVICE STUBS (NEW) | 0     |
| SEWER SERVICE REMOVED     | 0     |
|                           |       |