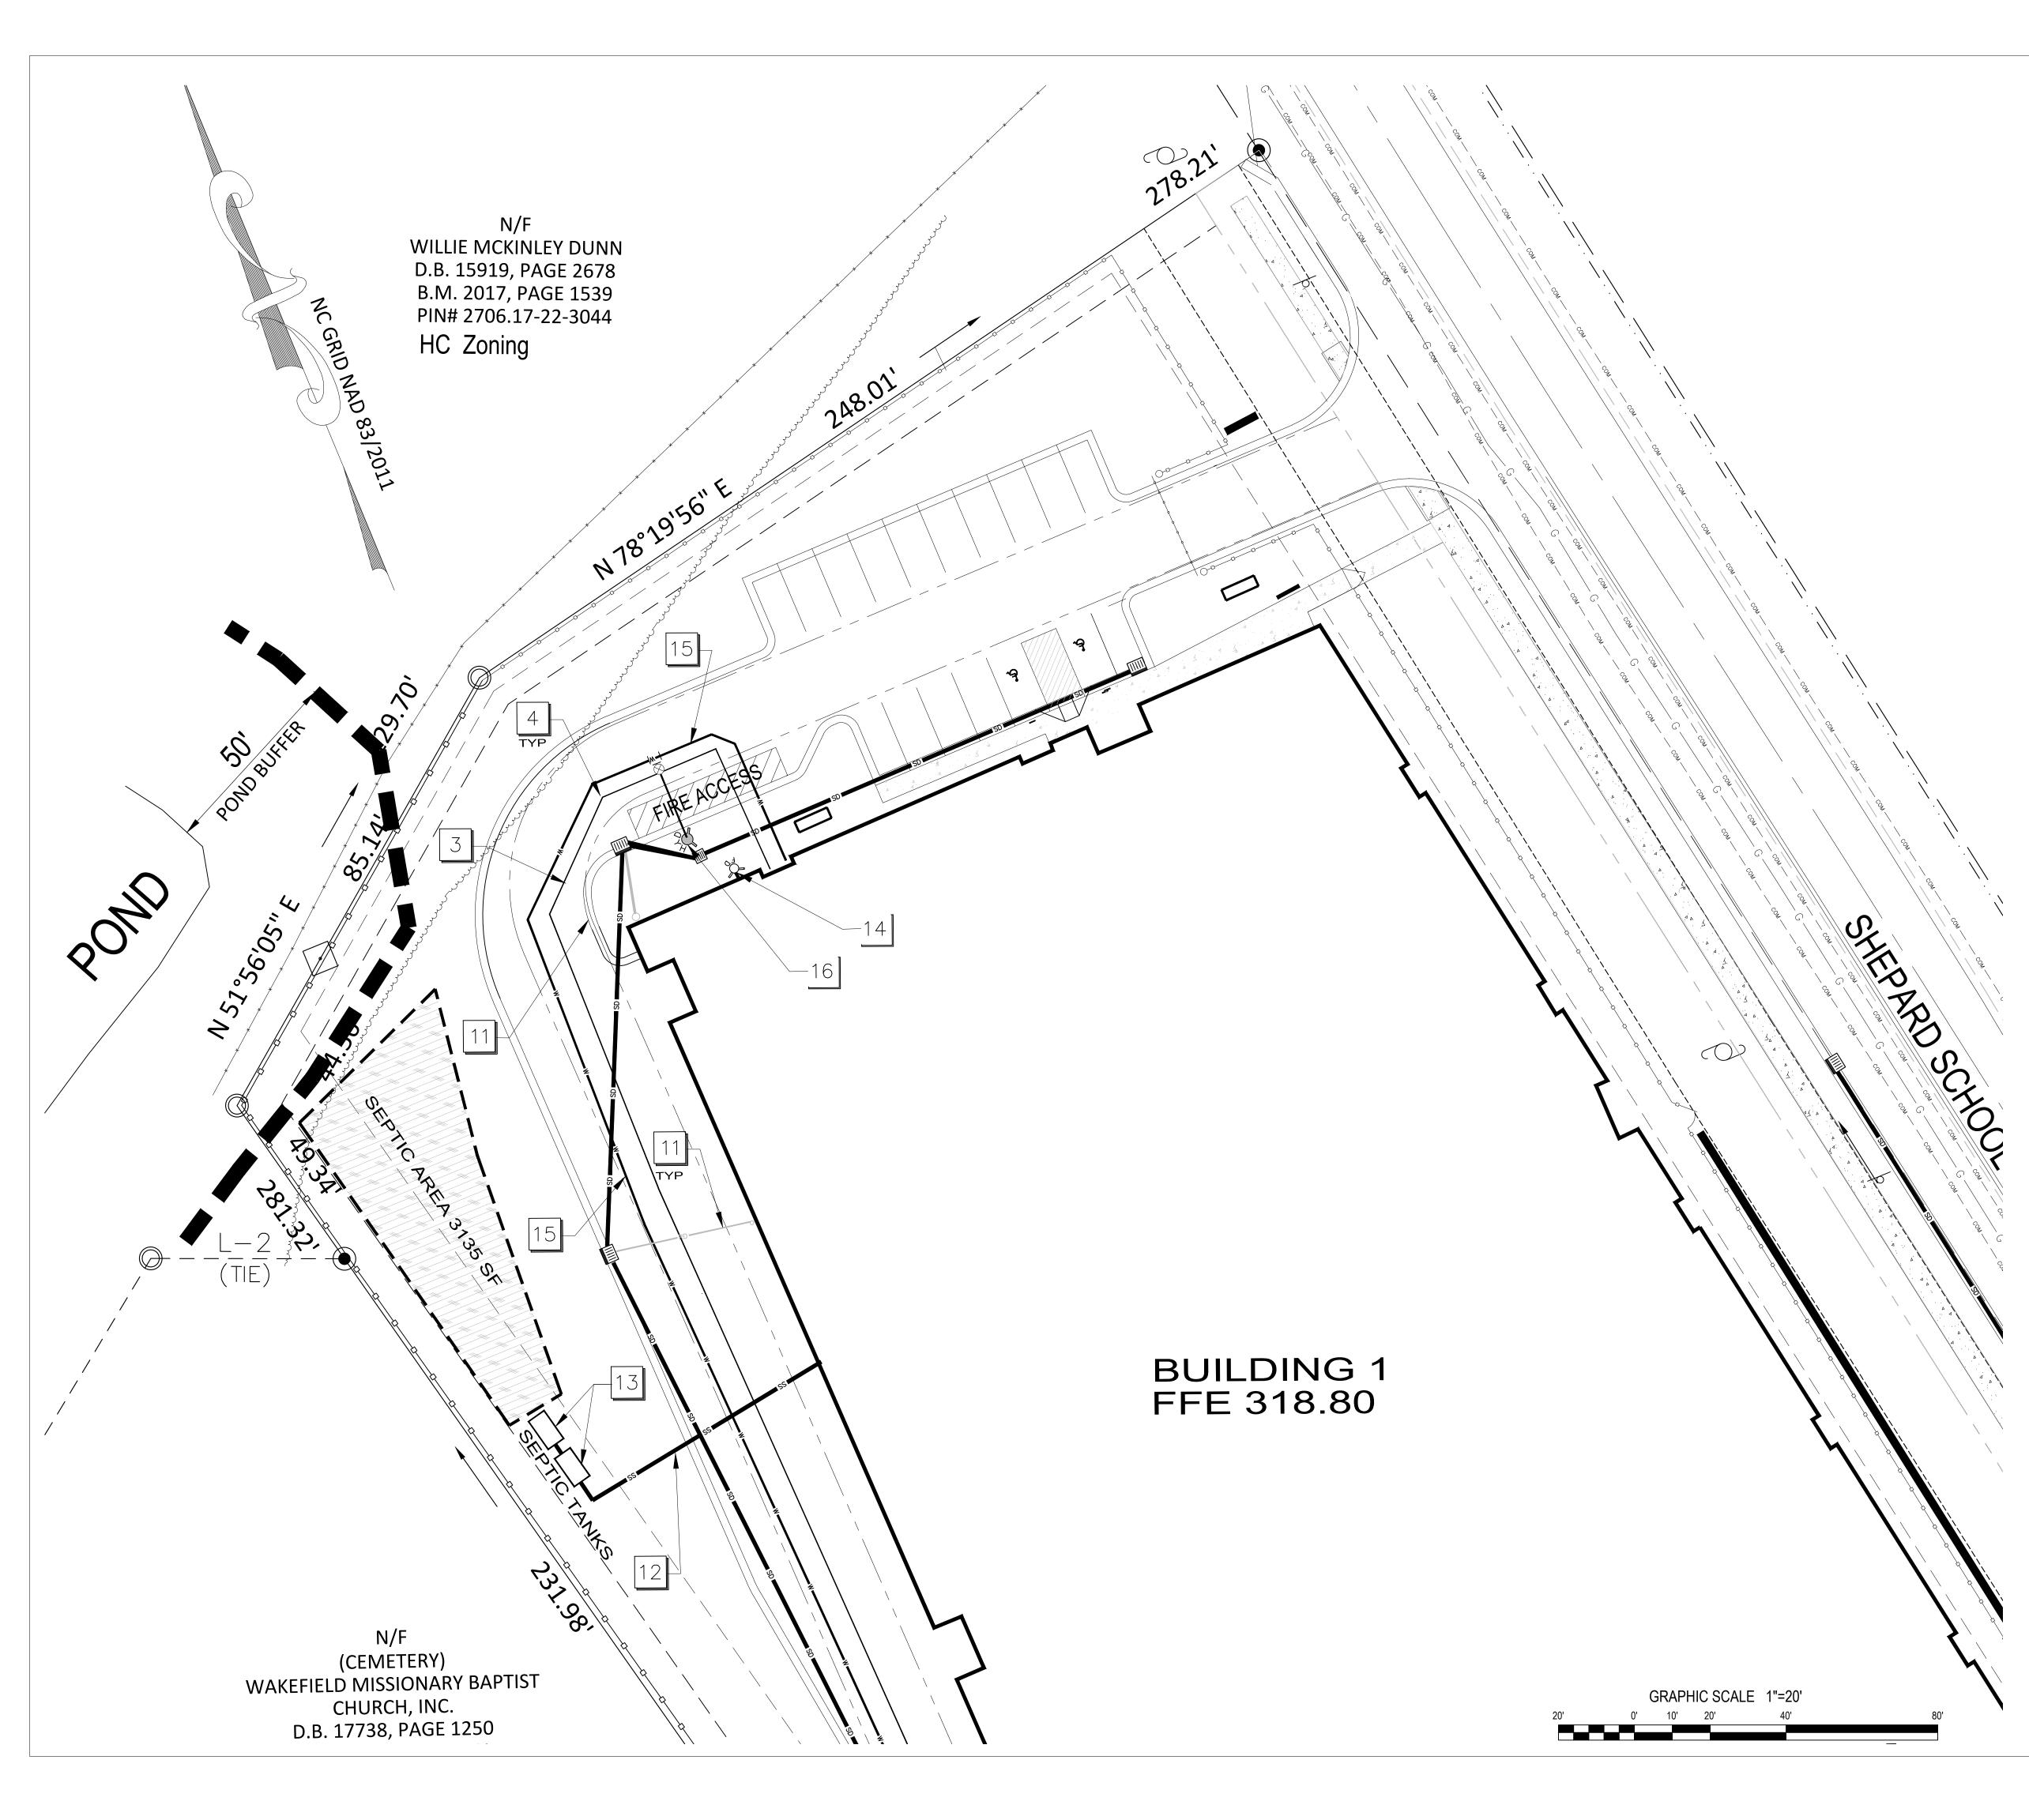

901 PROCTOR STREET, ZEBULON NC 2706217463 VACANT SELF STORAGE FACILITY 6.50 ac (283,140 sf) 0.29 ac (12,756 sf) 0.06 ac (2,569 sf) 6.15 ac (267,894 sf) HC (HEAVY COMMERCIAL SUBURBAN COMMERCIAL 92,000 sf 50' 80% (5.20 ac) 55% (3.60 ac) 30' (STREET ROW) 0', 5' (SIDE) 25' (REAR) 106,000/ 5000 = 21 SPACES 21 SPACES' 35.840297 -78.315683 1 per Bldg MOCCASIN CREEK NEUSE 03020203 258,310.80 SF (5.93 AC) 27,878.40 SF (.64 AC) 286,076 SF (6.57 AC)

# OPEN SPACE (PASSIVE) SUMMARY

REQUIRED: 3% X 6.5 AC = .19AC PROVIDED: BIORETENTION AREA WITH PEDESTRAIN ACCESS .72 AC / 6.6 AC = 11% OPEN AREA AT THE BMP TO COMPLY WITH UDO 5.7.5

8. ROAD WORK ON SHEPARD AND PROCTOR STREETS TO BE CONSISTENT WITH THE TRANSPORTATION PLAN IMPROVEMENTS. SHEPARD IS PROPOSED TO HAVE A 4 LANE DIVIDED ROADWAY, AND PROCTOR ST. TO HAVE A 2 LANE DIVIDED ROADWAY. THE PROJECT IS RESPONSIBILE FOR  $\frac{1}{2}$  OF ROADWAY IMPROVEMENTS AND THE CENTER MEDIAN WILL BE CONSIDERED FEE-IN-LEU.

9. SOLID WASTE DISPOSAL TO BE PROVIDED BY A ROLL TYPE REFUSE BIN AND STORED AT THE OFFICE BUILDING. THE CONTAINER TO BE ROLLED OUT TO PROCTOR STREET ON SCHEDULED DATES OF WASTE PICKUP.

STORAGE MAX COMMERCIAL