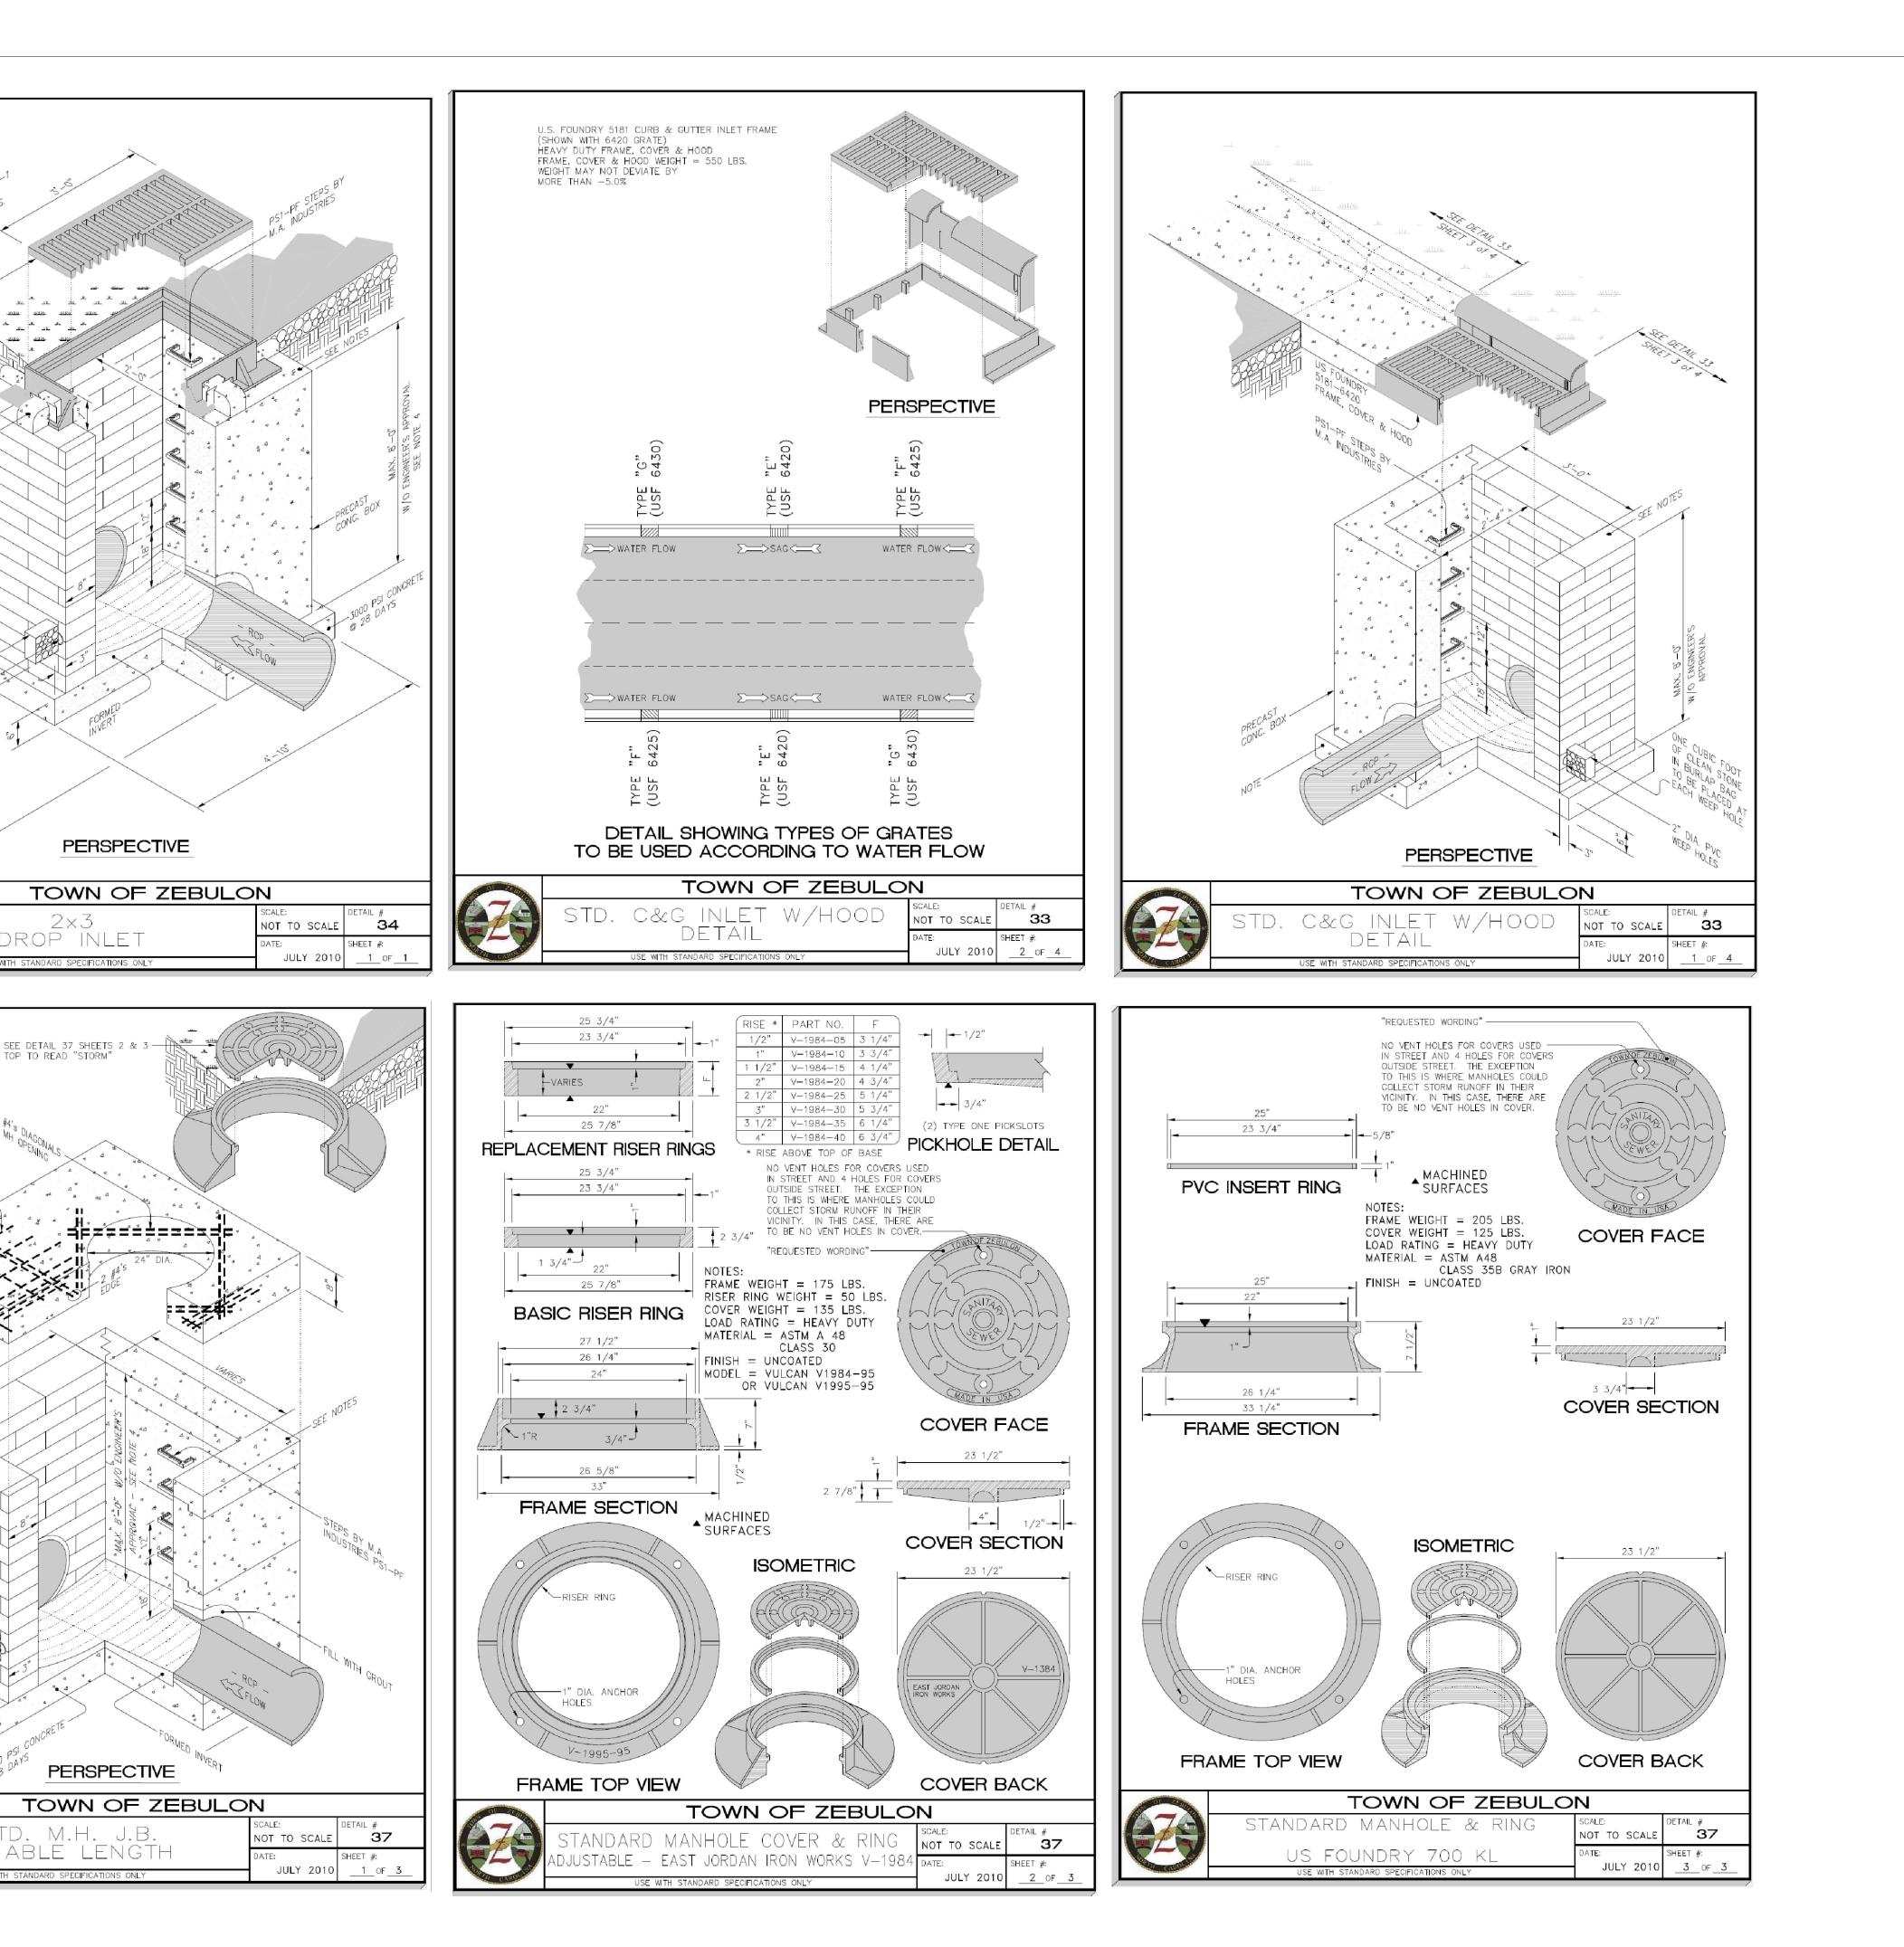

|

- PROPOSED ROADWAY

- PROPOSED ROADWAY

PROPOSED ROADWAY

PROPOSED STORM DRAIN PIPE SEE SCHEDULE SHEET C12

-

30

30

30

0

6+64.82

0

6+50

0

6+00

. 23001  $\mathfrak{O}$  $\overline{}$  $\bigcirc$ 







**O** РЦ Design, 38 587 P-2  $\sim$ 27 ð Engineering and σ Ε Waxwing t. North Ca Forest, 3934 3616 Wake | (919) 210-Gettle 01-05-DATE DATE DATE DATE DATE DATE <u>V</u> 0 0 0 4 0 0 <u>V</u> Details
 (1098359)
 Street
 North Carolina Stormwater D StorageMax (10 901 Proctor S ebulon, Wake County, Zebulon,

> Project No. 23001 Dwg No.



# **BIORETENTION FACILITY OPERATION AND** MAINTENANCE:

\* WATERING: WATERING SHOULD NOT BE REQUIRED AFTER GRASS / LANDSCAPING IS ESTABLISHED. HOWEVER, WATERING MAY BE REQUIRED DURING PROLONGED DRY PERIODS.

\* EROSION CONTROL: INSPECT FLOW ENTRANCES, PONDING AREA, AND SURFACE OVERFLOW AREAS PERIODICALLY. REPLACE MATERIAL WHERE EROSION HAS OCCURRED. IF SEDIMENT IS DEPOSITED, DETERMINE THE SOURCE, REMOVE EXCESS DEPOSITS, AND CORRECT THE PROBLEM.

\* VEGETATIO