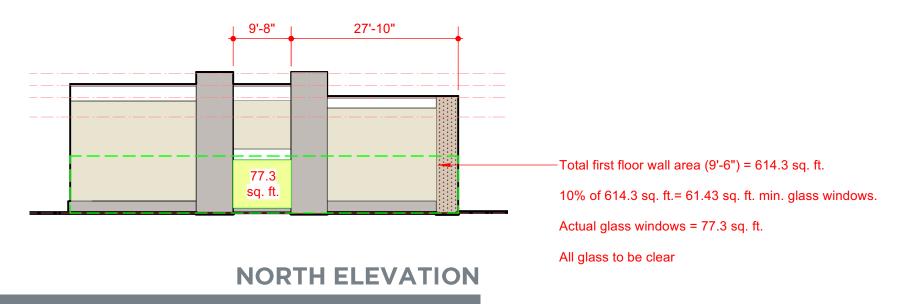

5. THE PARCEL IS NOT LOCATED WITHIN A FLOOD ZONE AS NOTED PER FEMA MAP 372020600J, DATED MAY 2, 2006.

6. BUILDING AND ENTRANCE SIGNAGE TO COMPLY WITH THE TOWN OF ZEBULON UDO SECTION 5.11.

7. EMERGENCY COMMUNICTION WITHIN THE BUILDINGS, AND ON SITE, SHALL BE EVALUATED DURING DETAILED SITE PLAN DEVELOPMENT; DETERMINATION IF BIDIRECTIONAL REPEATERS ARE REQUIRED.