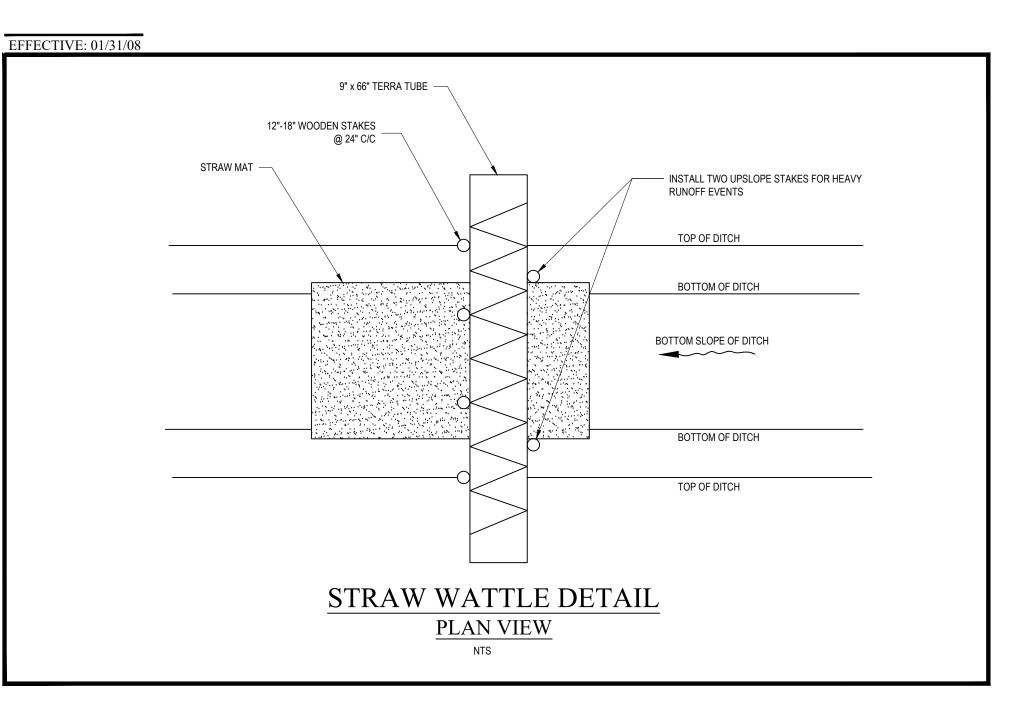

| 7-DAYS FOR SLOPES<br>GREATER THAN 50 FEET IN<br>LENGTH                                         | DES SHONNS                      |
| ALL OTHER AREAS<br>WITH SLOPES<br>FLATTER THAN 4:1 | 14 DAYS                     | NONE (EXCEPT FOR<br>PERIMETERS AND HQW<br>ZONES)                                               | REMAINDER OF SITE               |

# LINE AND SYMBOL LEGEND



SILT FENCE OUTLET LIMITS OF DISTURBANCE SILT FENCE TEMPORARY DIVERSION TREE PROTECTION FENCE STONE FILTER

# **REFERENCE DRAWINGS:**

- 1. SEE SHEET C6 AND C7 FOR STORM DRAIN SCHEDULE.
- SEE SHEET C5 FOR DETAILED SITE GRADING NOTES.
   SEE SHHETS C8, C9 AND C10 FOR THE UTILITY PLAN.
- 4. SEE SHEET D3 FOR BMP DETAILS.











Project No. 23001 Dwg No.













TEMPORARY CONCRETE WASHOUT AREA



|     |                                                                                                                                                                                                                   | SEEDING                                                                                                                                                                                                                                                                                                                                                                                                                               |                                              |
|-----|----------------------------------------------------------------------------------------------------