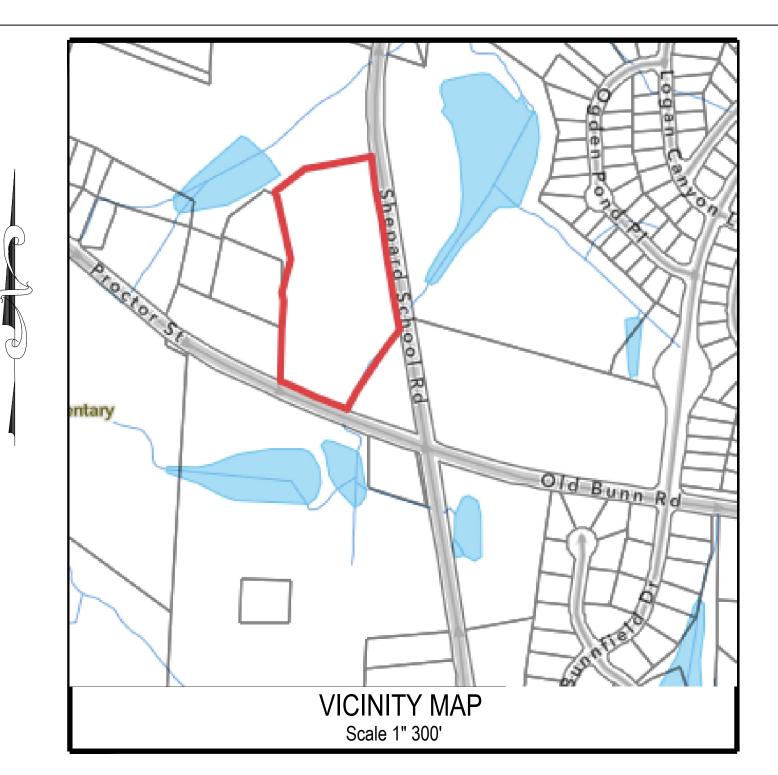

901 PROCTOR STREET, ZEBULON NC 2706217463 VACANT SELF STORAGE FACILITY 6.50 ac (283,140 sf) 0.29 ac (12,756 sf) 0.06 ac (2,569 sf) 6.15 ac (267,894 sf) HC (HEAVY COMMERCIAL SUBURBAN COMMERCIAL 92,000 sf 50' 80% (5.20 ac) 55% (3.60 ac) 30' (STREET ROW) 0', 5' (SIDE) 25' (REAR) 106,000/ 5000 = 21 SPACES 21 SPACES' 35.840297 -78.315683 1 per Bldg MOCCASIN CREEK NEUSE 03020203 258,310.80 SF (5.93 AC) 27,878.40 SF (.64 AC) 286,076 SF (6.57 AC)

# OPEN SPACE (PASSIVE) SUMMARY

REQUIRED: 3% X 6.5 AC = .19AC PROVIDED: BIORETENTION AREA WITH PEDESTRAIN ACCESS .72 AC / 6.6 AC = 11% OPEN AREA AT THE BMP TO COMPLY WITH UDO 5.7.5