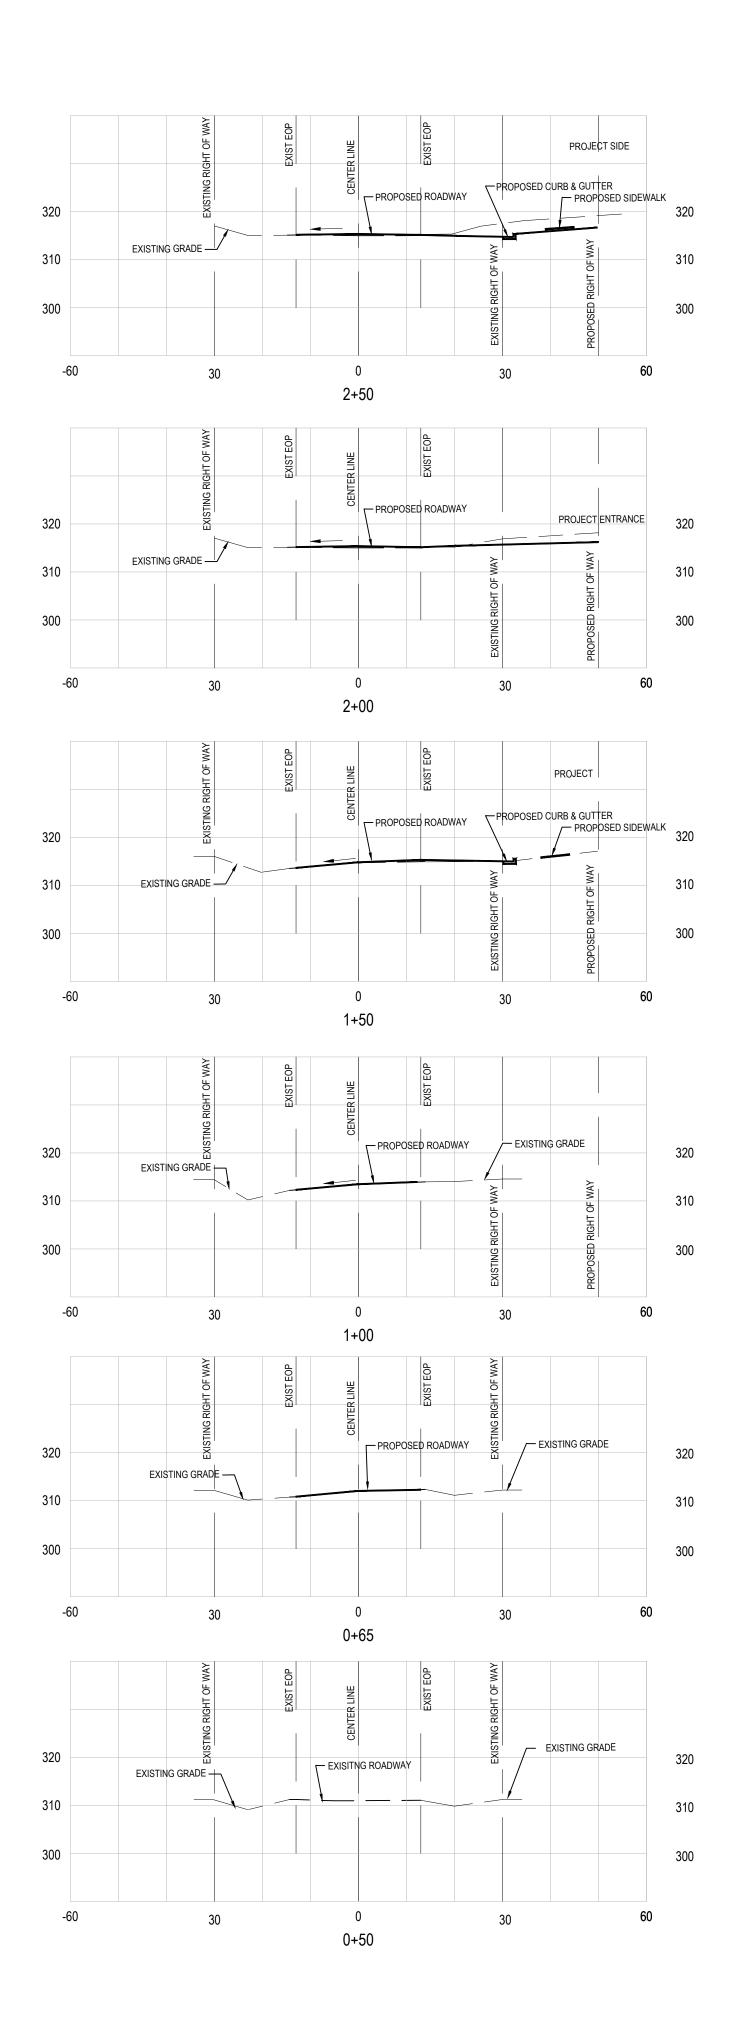

8. ROAD WORK ON SHEPARD AND PROCTOR STREETS TO BE CONSISTENT WITH THE TRANSPORTATION PLAN IMPROVEMENTS. SHEPARD IS PROPOSED TO HAVE A 4 LANE DIVIDED ROADWAY, AND PROCTOR ST. TO HAVE A 2 LANE DIVIDED ROADWAY. THE PROJECT IS RESPONSIBILE FOR  $\frac{1}{2}$  OF ROADWAY IMPROVEMENTS AND THE CENTER MEDIAN WILL BE CONSIDERED FEE-IN-LEU.