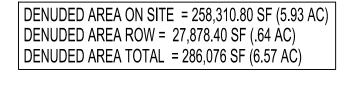

901 PROCTOR STREET, ZEBULON NC 2706217463 VACANT SELF STORAGE FACILITY 6.50 ac (283,140 sf) 0.29 ac (12,756 sf) 0.06 ac (2,569 sf) 6.15 ac (267,894 sf) HC (HEAVY COMMERCIAL SUBURBAN COMMERCIAL 92,000 sf 50' 80% (5.20 ac) 55% (3.60 ac) 30' (STREET ROW) 0', 5' (SIDE) 25' (REAR) 106,000/ 5000 = 21 SPACES 21 SPACES' 35.840297 -78.315683 1 per Bldg MOCCASIN CREEK NEUSE 03020203 258,310.80 SF (5.93 AC) 27,878.40 SF (.64 AC) 286,076 SF (6.57 AC)