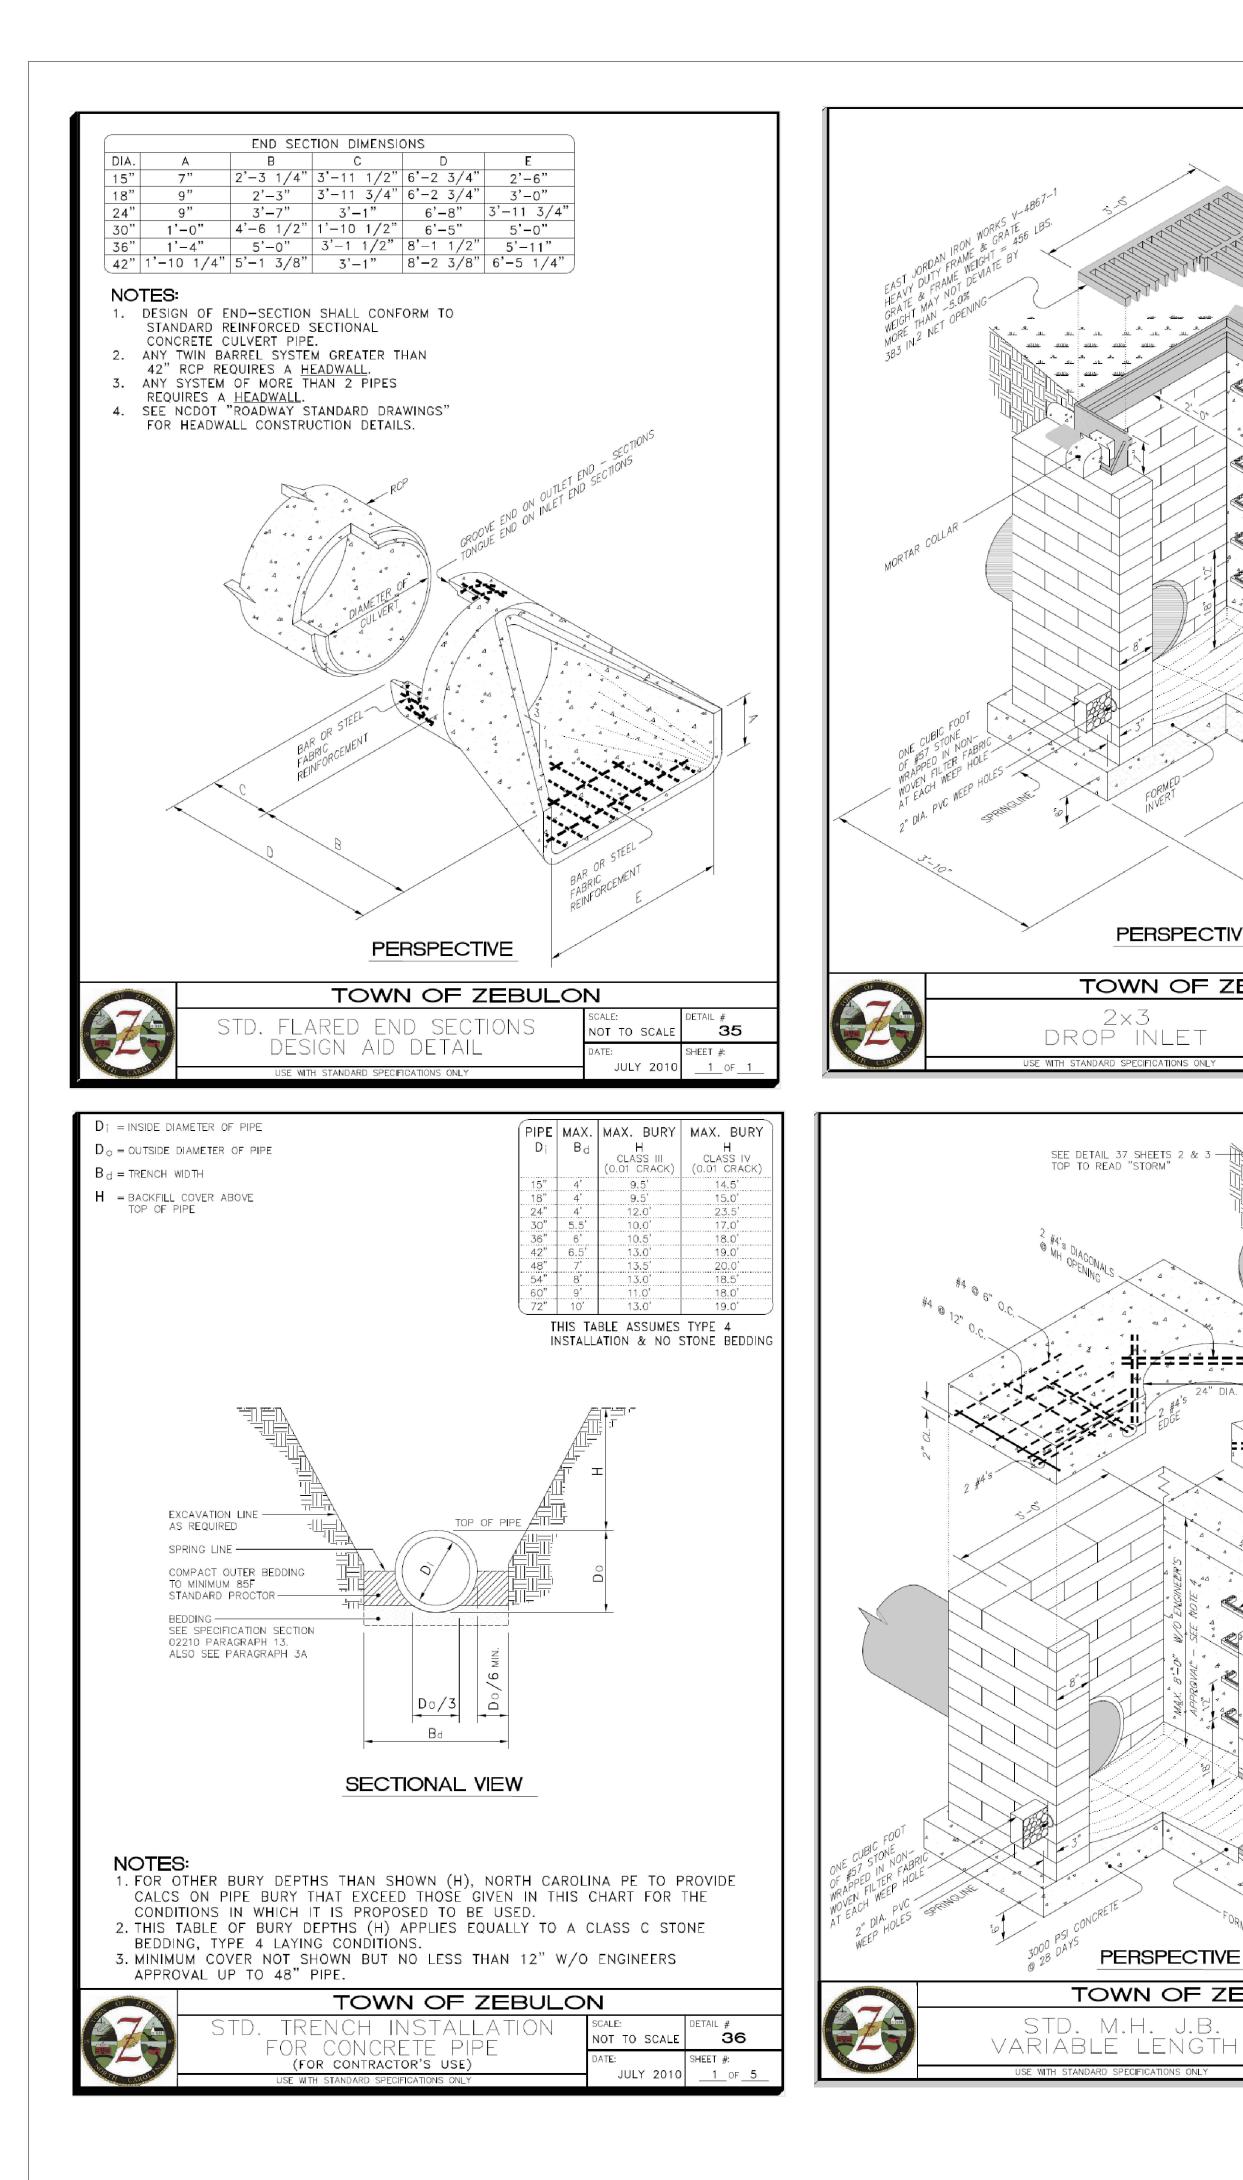

|

- PROPOSED ROADWAY

- PROPOSED ROADWAY

PROPOSED ROADWAY

PROPOSED STORM DRAIN PIPE SEE SCHEDULE SHEET C12

-

30

30

30

0

6+64.82

0

6+50

0

6+00

. 23001  $\mathfrak{O}$  $\overline{}$  $\bigcirc$ 







**O** РЦ Design, 38 587 P-2  $\sim$ 27 ð Engineering and σ Ε Waxwing t. North Ca Forest, 3934 3616 Wake | (919) 210-Gettle 01-05-DATE DATE DATE DATE DATE DATE <u>V</u> 0 0 0 4 0 0 <u>V</u> Details
 (1098359)
 Street
 North Carolina Stormwater D StorageMax (10 901 Proctor S ebulon, Wake County, Zebulon,

> Project No. 23001 Dwg No.



# **BIORETENTION FACILITY OPERATION AND** MAINTENANCE:

\* WATERING: WATERING SHOULD NOT BE REQUIRED AFTER GRASS / LANDSCAPING IS ESTABLISHED. HOWEVER, WATERING MAY BE REQUIRED DURING PROLONGED DRY PERIODS.

\* EROSION CONTROL: INSPECT FLOW ENTRANCES, PONDING AREA, AND SURFACE OVERFLOW AREAS PERIODICALLY. REPLACE MATERIAL WHERE EROSION HAS OCCURRED. IF SEDIMENT IS DEPOSITED, DETERMINE THE SOURCE, REMOVE EXCESS DEPOSITS, AND CORRECT THE PROBLEM.

\* VEGETAT