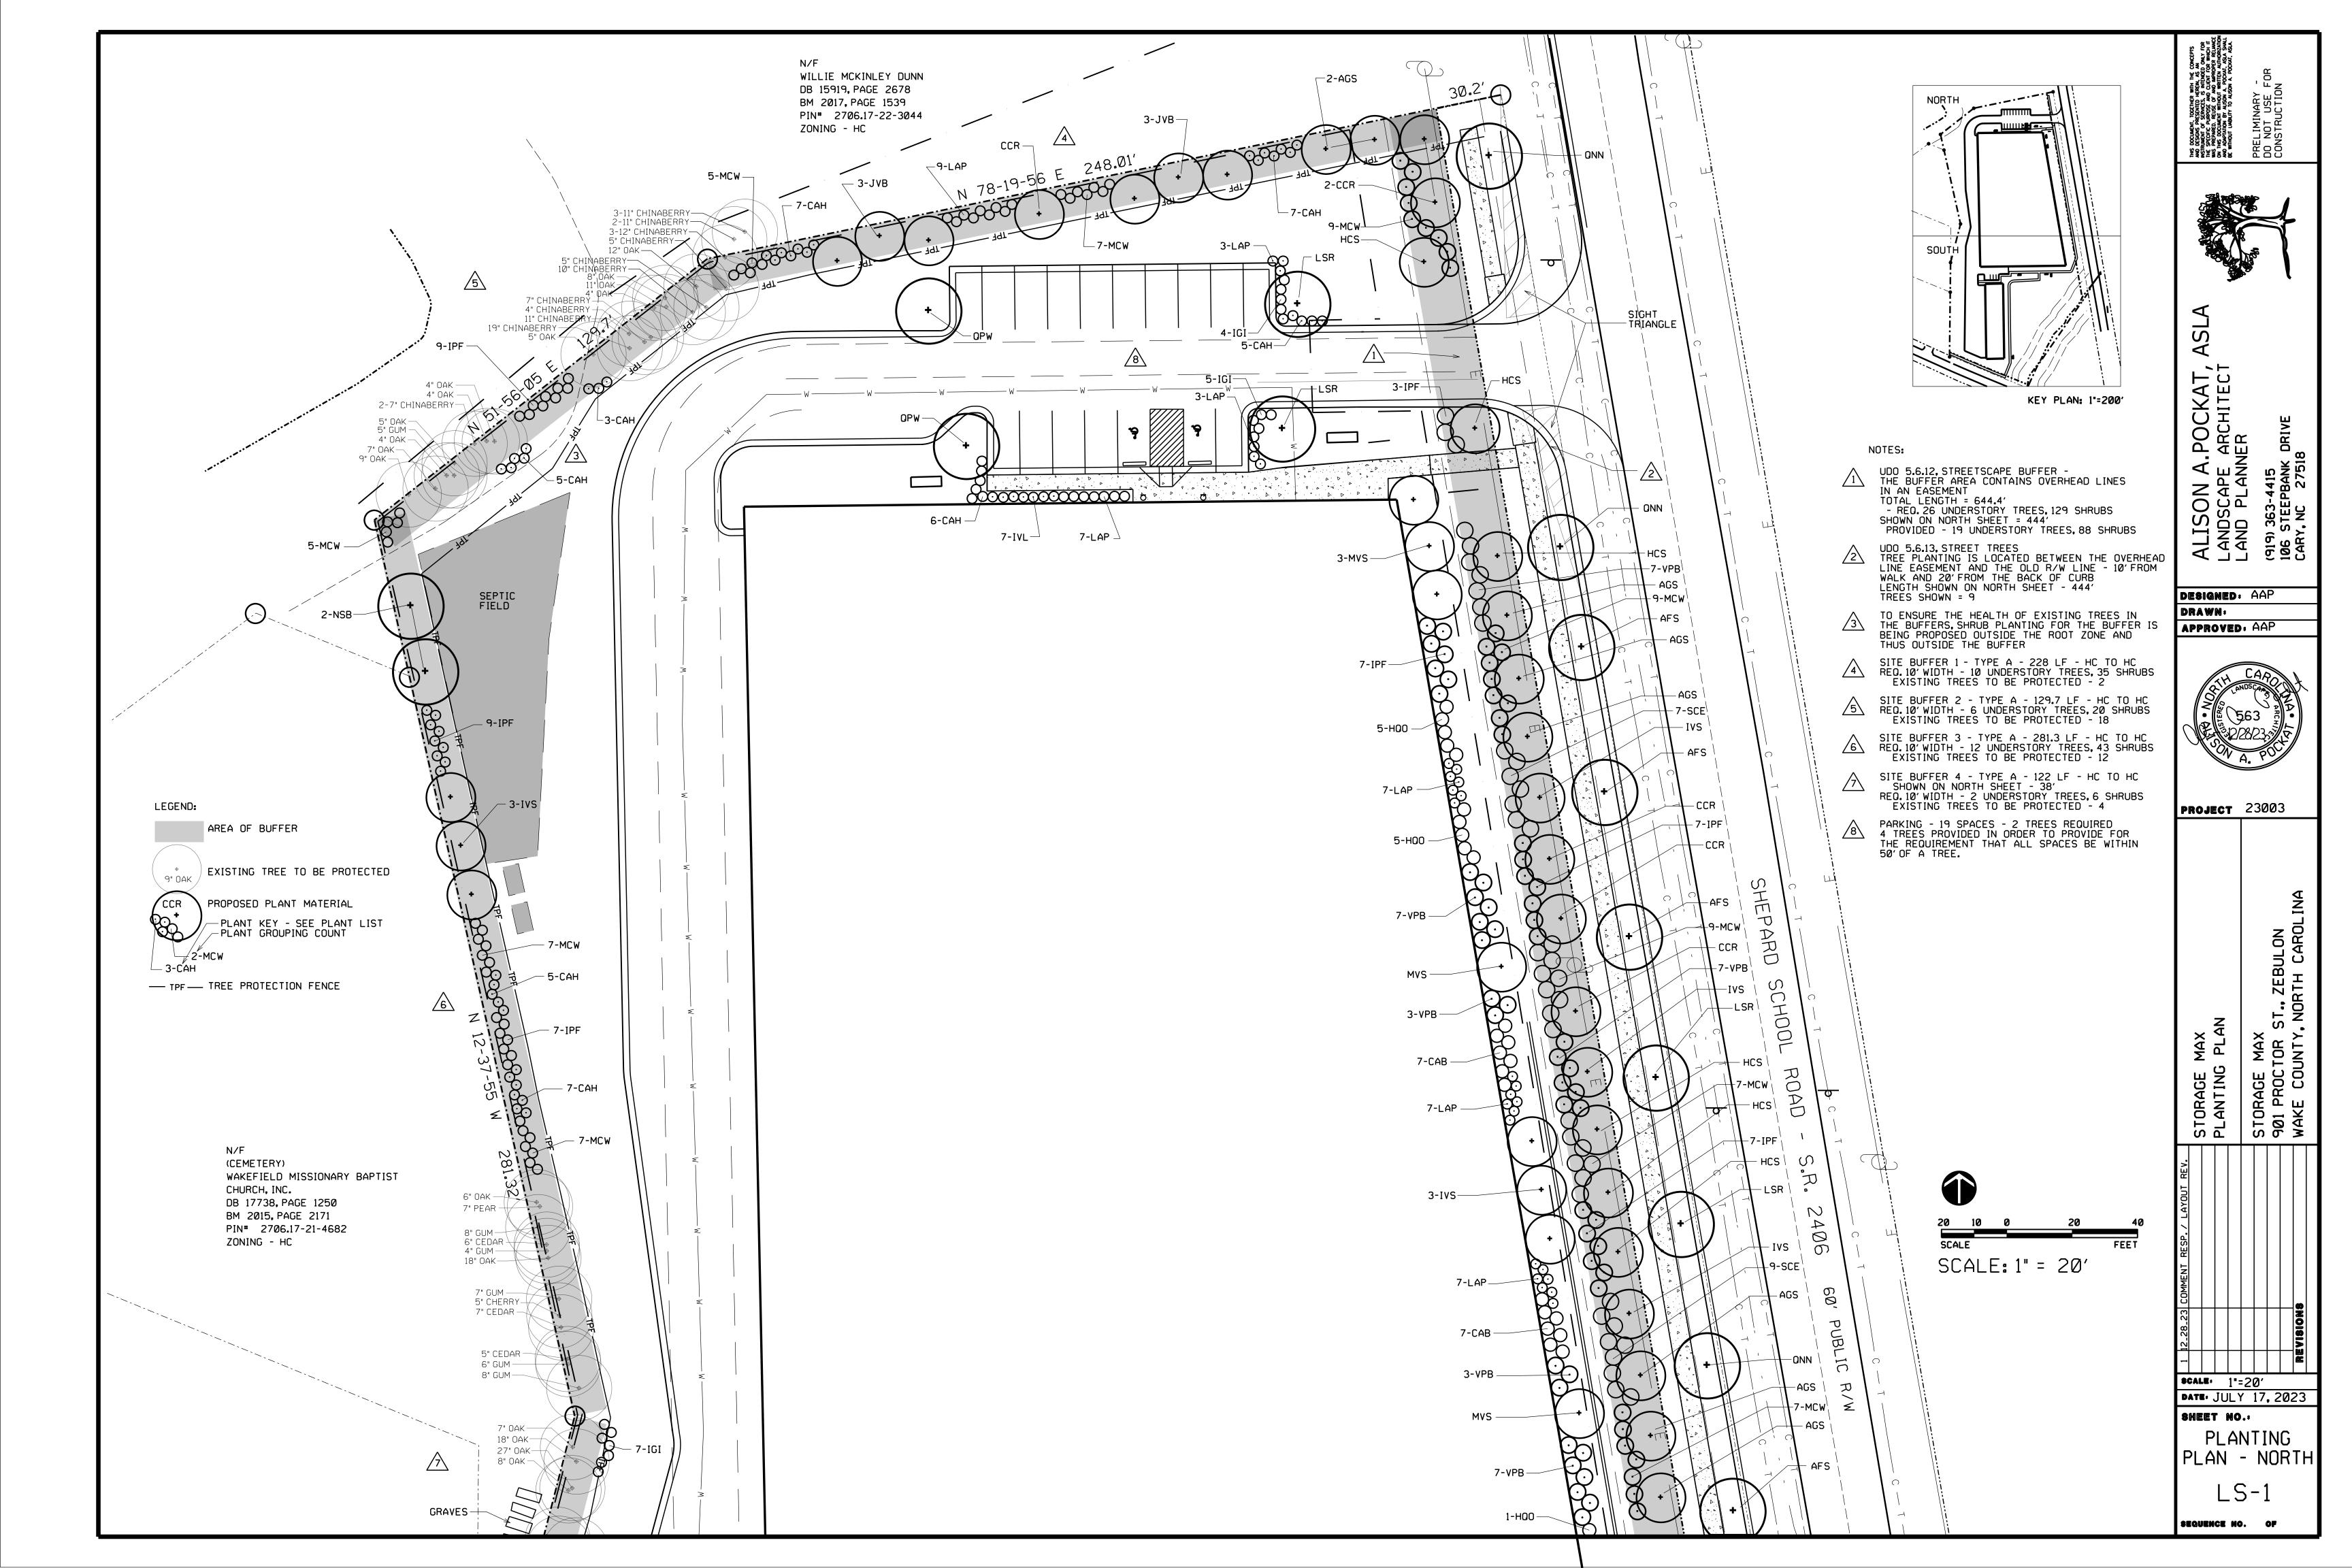

15ft<br>10–15ft<br>10–15ft<br>10–15ft<br>10–15ft<br>12–18ft<br>12–18ft<br>15–25ft | 120–277V<br>120–277V<br>120–277V<br>120–277V<br>120–277V<br>120–277V<br>120–277V<br>120–277V<br>120–277V<br>120–277V | Dark Bronze<br>Dark Bronze<br>Dark Bronze<br>Dark Bronze<br>Dark Bronze<br>Dark Bronze<br>Dark Bronze<br>Dark Bronze<br>Dark Bronze<br>Dark Bronze | 1349       1424       2263       2310       3270       33060       4008       40070       5548       5526       8061          | 122<br>129<br>108<br>110<br>113<br>105<br>105<br>106<br>110<br>109<br>101 | 4.3 (2.0)         4.3 (2.0)         4.3 (2.0)         4.3 (2.0)         4.3 (2.0)         4.3 (2.0)         4.3 (2.0)         4.3 (2.0)         4.3 (2.0)         11 (5.0)         11 (5.0)         11 (5.0)    |

**FIXTURE TYPE F1 CUTSHEET** 







PLANT LIST - TREE PLANTING PLANT NAME KEY COUNT AFS 9 ACER FLORIDANUM, SOUTHERN SUGAR MAPLE LSR 7 LIQUIDAMBAR STYRACIFLUA 'ROTUNDILOBA', FRUITLESS SWEETGUM NSB 11 NYSSA SYLVATICA, BLACK GUM QNN 9 QUERCUS NUTTALLI, NUTTAL OAK QPW 10 QUERCUS PHELLOS, WILLOW OAK AGS 10 AMELANCHIER GRANDIFLORA, SERVICEBERRY CCR 13 CERCIS CANADENSIS, REDBUD HCS 8 HALESIA CAROLINA, SILVERBELL IVS 14 ILEX VOMITORIA 'SHADOW'S FEMALE', YAUPON HOLLY JUNIPERUS VIRGINIANA 'BURKII', BURKII CEDAR JBV 6 MAGNOLIA VIRGINIANA 'AUSTRALIS', SWEET BAY MVS 14 PLANT LIST - SHRUB PLANTING COUNT PLANT NAME KEY IPF ILLICIUM PARVIFLORUM 'FOREST GREEN', ANISE 135 151 MCW MYRICA CERIFERA, WAX MYRTLE SCE 35 SAMBUCUS CANADENSIS, ELDERBERRY 97 VIBURNUM PRUNIFOLIUM, BLACKHAW VPB CAB 27 CALLICARPA AMERICANA 'ATROPURPUREA', BEAUTYBERRY