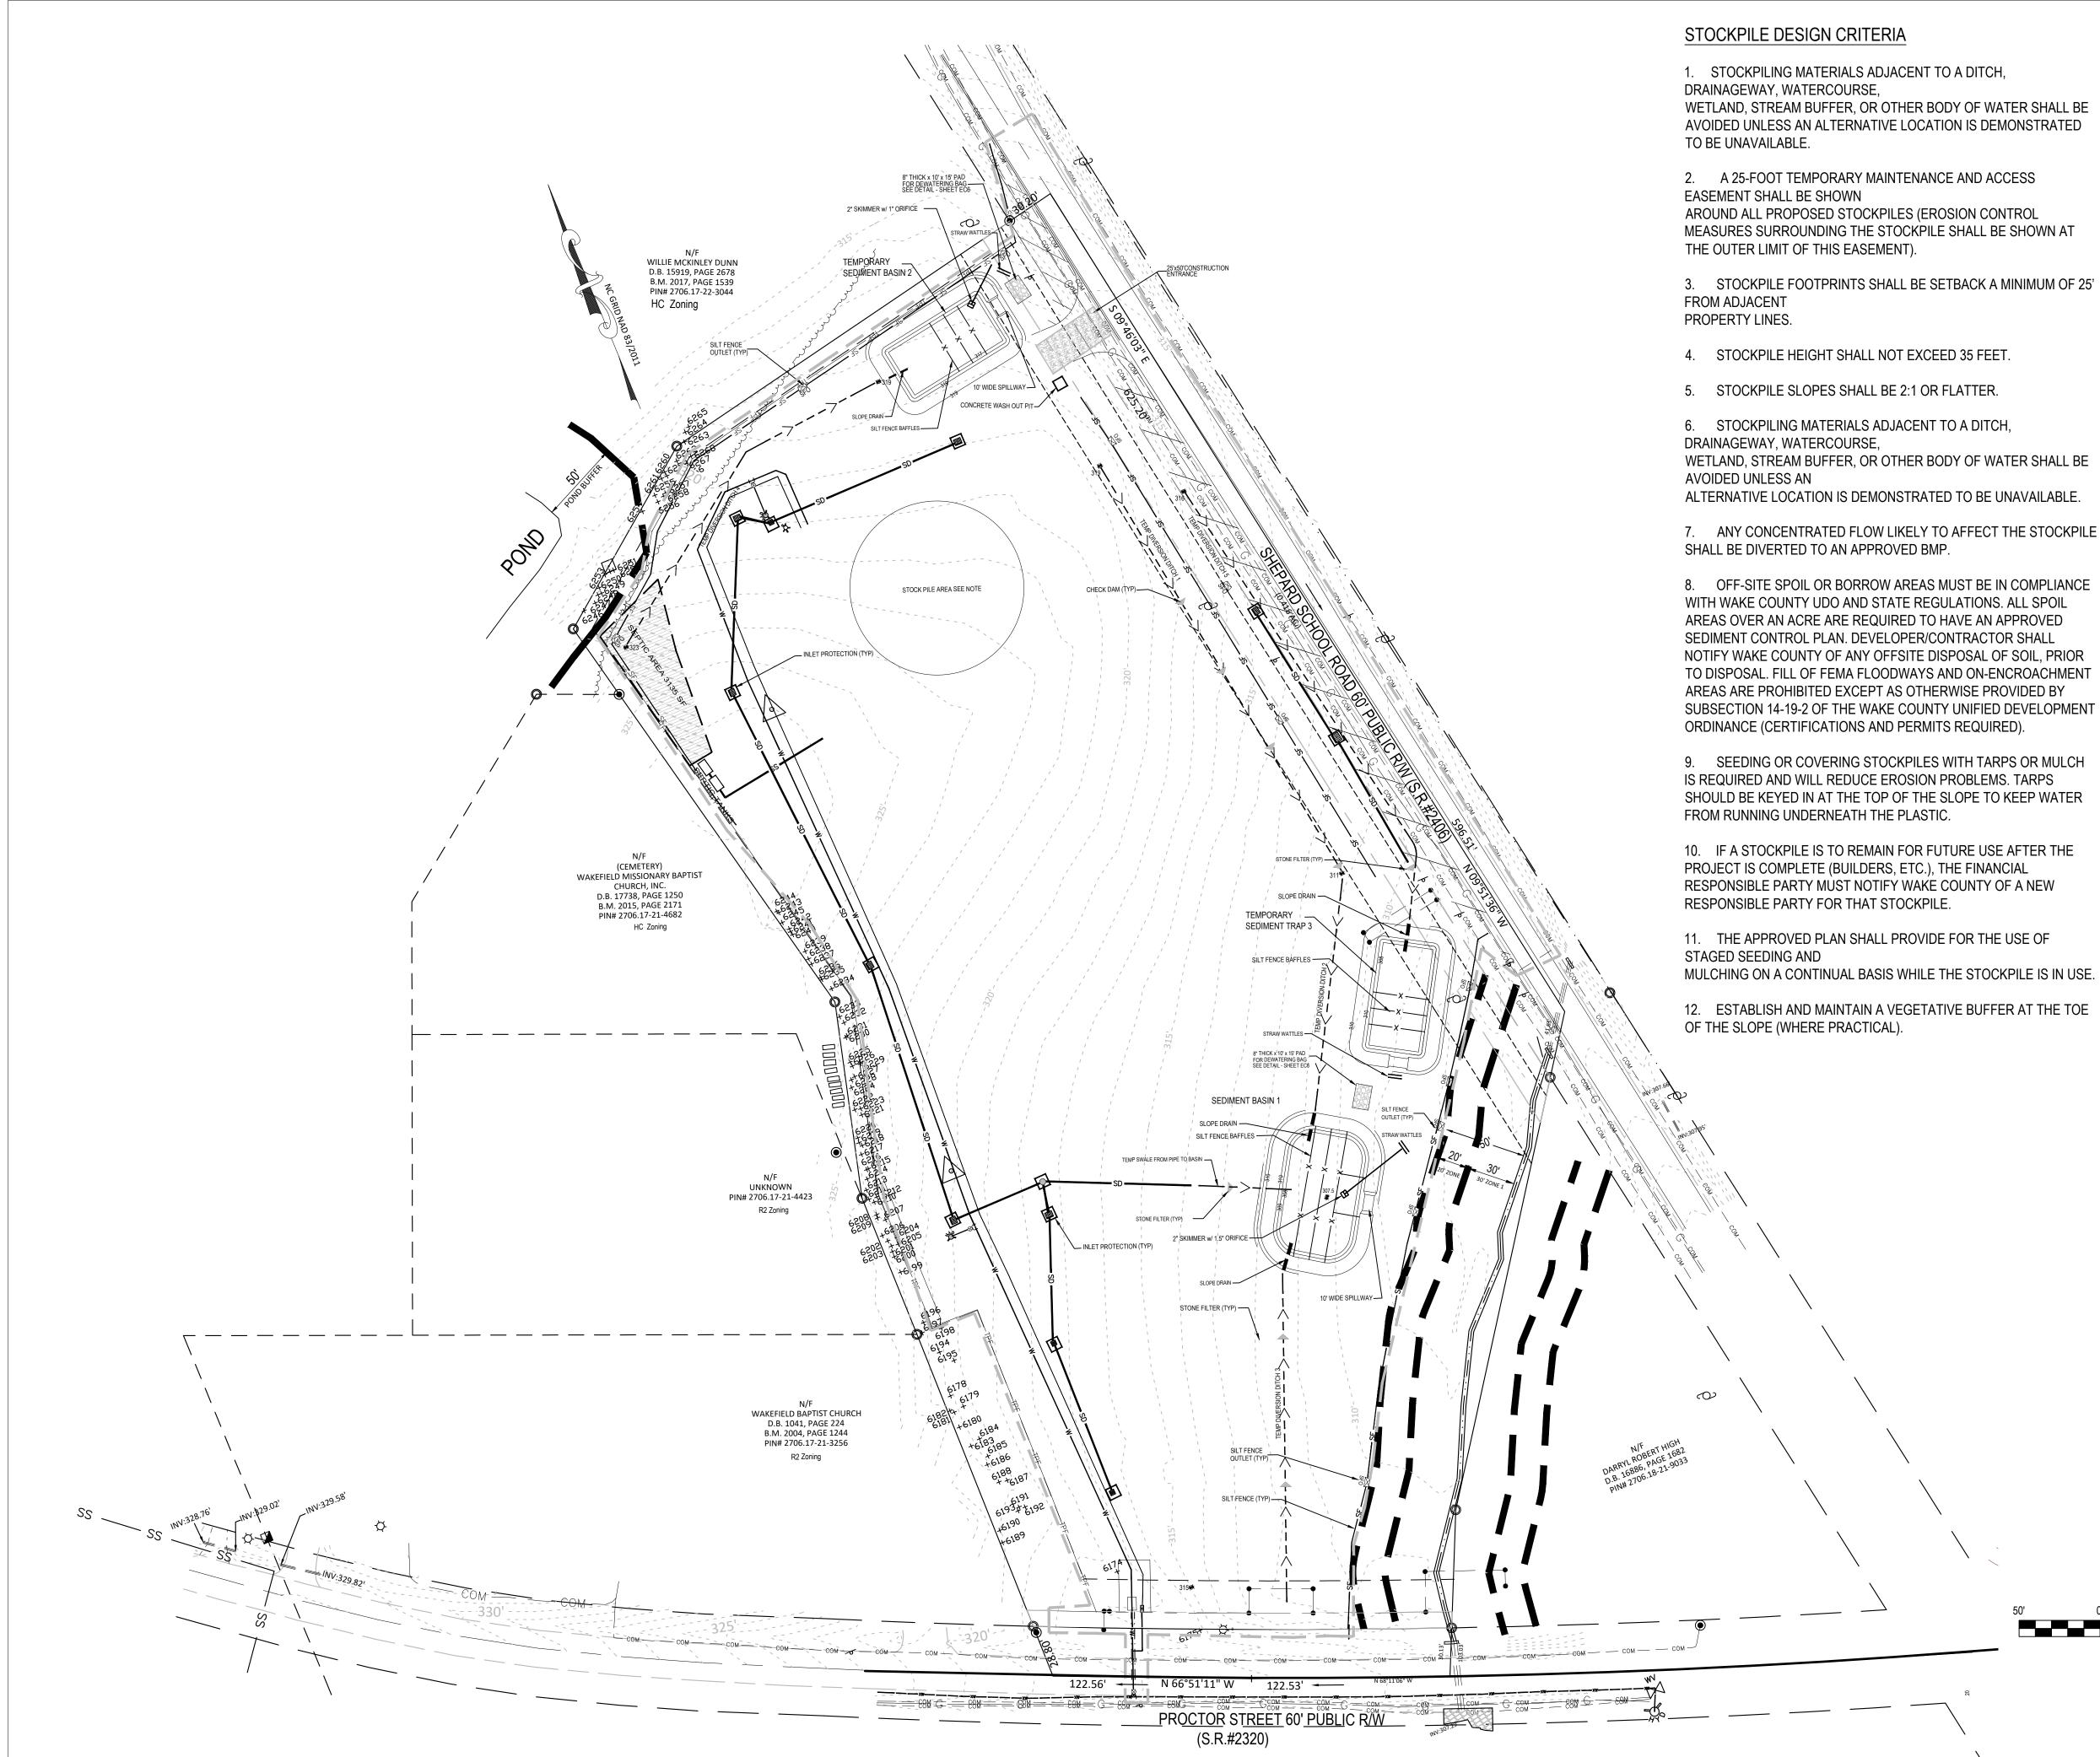

ROL ACTIVITIES.

GENERAL NOTES:

- 1. INSTALL POLYACRYLAMIDE IMPREGNATED STRAW WATTLES (ie: TERRA TUBES) DIRECTLY BELOW STORM WATER OUTFALL. PLACE EROSION CONTROL LINER UNDERNEATH A SERIES OF WATTLES (SEE DETAIL)
- 2. SURROUND THE SKIMMER WITH A BAFFLE AND "KEY" BOTH ENDS INTO THE SIDE OF THE BASIN. INSTALL A TARP UNDERNEATH THE SKIMMER, COVERING THE ENTIRE AREA AROUND THE SKIMMER. PROVIDE A 6"-8" BLOCK TO PLACED UNDER THE SKIMMER ALLOWING THE DEVICE TO REST ON AFTER DEWATERING.
- 3. INSTALL STANDARD GRAVEL YARD INLET PROTECTION UNTIL CURB IS INSTALLED. INSTALL STANDARD GRAVEL BAG CURB INLET PROTECTION AT ALL CURB INLETS.

**REFERENCE DRAWINGS:** 

1. SEE SHEETS C6 AND C7 FOR STORM DRAIN SCHEDULE. 2. SEE SHEET C5 FOR SITE GRADING NOTES.



GRAPHIC SCALE 1"=50' 50' 100' 25'



0

РГ









# **EROSION CONTROL CONSTRUCTION SEQUENCE - PHASE 2**

1. INSTALL THE STORM DRAINAGE SYSTEM AND INLET PROTECTION, PROTECTING PIPE OPENINGS AND UNCOVERED STRUCTURES AS SHOWN.

2. INSTALL SANITARY SEWER SYSTEM SEPTIC FIELD / TANKS AND WATER LINE PIPING PER UTILITY PLAN. ENSURE EXISTING UTILITES ARE PROTECTED DURING CONSTRUCTION ACTIVITIES.

3. BEGIN ROADWORK IN SHEPARD SCHOOL ROAD. CONTACT NCDOT FOR INSPECTIONS AS REQUIRED.

4. STABILIZE DISTURBED AREAS WITHIN 14 WORKING DAYS AFTER COMPLETION OF ANY PHASE OF GRADING. STABILIZATION CONSISTS OF EITHER TEMPORARY MULCHING OR PERMANENT VEGETATION ON AREAS THAT ARE NOT PAVED.

5. REGULARLY INSPECT AND MAINTAIN THE EROSION CONTROL DEVICES SO THEY CONTINUE TO FUNCTION PROPERLY.

6. KEEP MUD AND DEBRIS OFF THE PUBLIC STREETS AT ALL TIMES. IF MUD OR