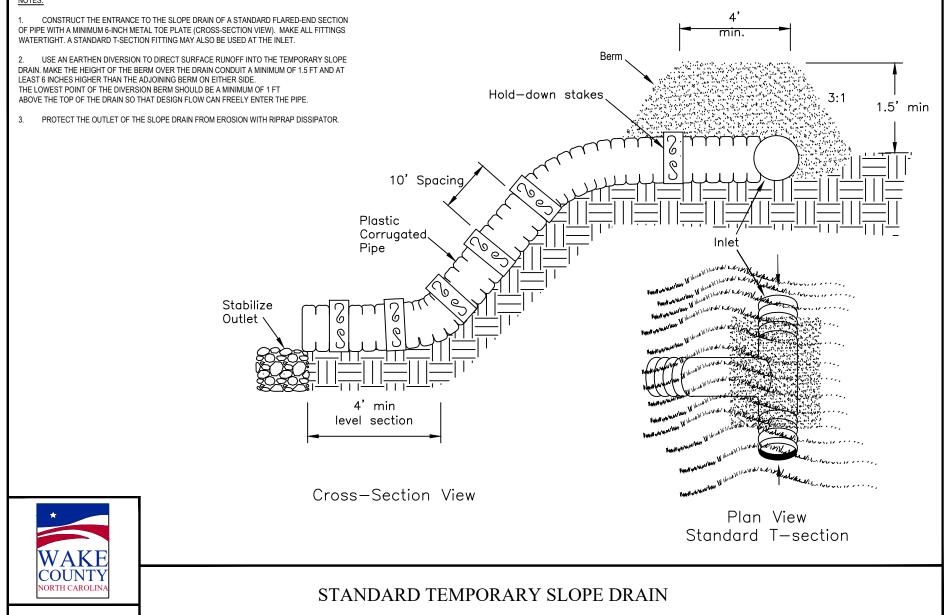

ER                           | 14 DAYS                     | 7-DAYS FOR SLOPES<br>GREATER THAN 50 FEET IN<br>LENGTH                                         | DES SHONNS                      |
| ALL OTHER AREAS<br>WITH SLOPES<br>FLATTER THAN 4:1 | 14 DAYS                     | NONE (EXCEPT FOR<br>PERIMETERS AND HQW<br>ZONES)                                               | REMAINDER OF SITE               |

# LINE AND SYMBOL LEGEND



SILT FENCE OUTLET LIMITS OF DISTURBANCE SILT FENCE TEMPORARY DIVERSION TREE PROTECTION FENCE STONE FILTER

# **REFERENCE DRAWINGS:**

- 1. SEE SHEET C6 AND C7 FOR STORM DRAIN SCHEDULE.
- SEE SHEET C5 FOR DETAILED SITE GRADING NOTES.
   SEE SHHETS C8, C9 AND C10 FOR THE UTILITY PLAN.
- 4. SEE SHEET D3 FOR BMP DETAILS.











Project No. 23001 Dwg No.













TEMPORARY CONCRETE WASHOUT AREA



|     |                                                                                                                                                                                                                   | SEEDING                                                                                                                                                                                                                                                                                                                                                                                                                               |                                              |
|-----|-------------------------------------------------------------