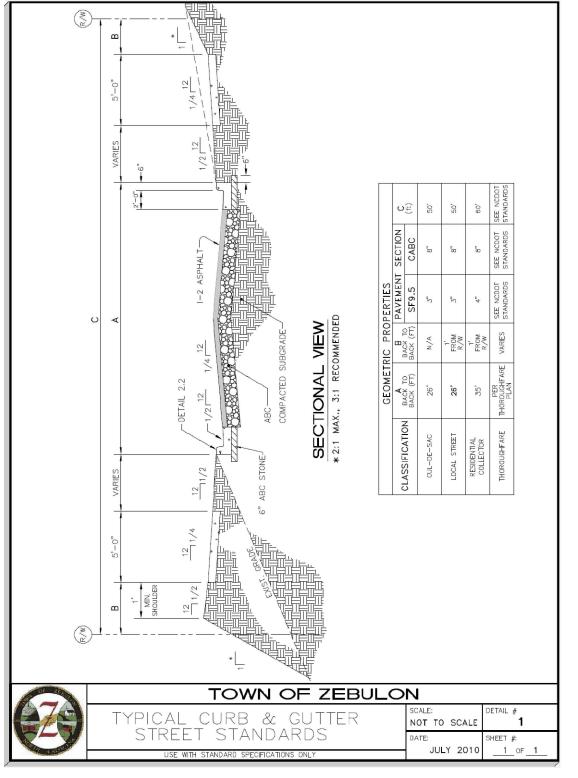

LL MORE THAN ONE (1) MILE OF LANE CLOSURE, MEASURED FROM THE BEGINNING OF THE MERGE TAPER TO THE END OF THE LANE CLOSURE.

6- ADVISE RESIDENTS AND BUSINESSES WITHIN THE LANE CLOSURE LIMITS ABOUT METHODS OF SAFE EGRESS AND INGRESS FROM DRIVEWAYS DURING FLAGGING AND PILOT CAR OPERATIONS.

DOWN STREAM

\_\_\_\_

DOWN STREAM

BUFFER TAPER

BUFFER TAPER

NORMAL CURB AND GUTTER ON STEEP GRADES

\* RISER HAS .228 CUBIC YARDS OF CONCRETE PER FOOT HEIGHT

DRAWING CLOSU

SHEET 1 OF 14





4.5 | #5 @ 8" | 4.00/5.00 | 6.50/8.50 | 3.25/4.00 | 7.00/9.25 | 13.50/15.75

5.0 #5 @ 8" 4.50/5.00 7.00/8.50 3.25/4.00 7.25/9.25 13.75/15.75

5.5 #5 @ 8" | 4.50/5.00 | 7.50/8.50 | 3.25/4.00 | 7.25/9.25 | 14.00/15.75

6.0 #5 @ 8" 4.50/5.00 7.50/8.50 3.25/4.00 7.75/9.25 14.75/16.75



**Щ** 

SHEET 1 OF 1 838 - 80



6" x 12" CONCRETE CURB

TYPE 1

CURB RAMP DETAIL

" " DETECTABLE WARNING -SURFACE SEE R.S.D.N. 848.45

6" x 12" CONCRETE CURB —

REFER TO ROADWAY STANDARD DRAWING NUMBER 848.05 SHEET 3 OF 3 FOR ALL RAMP NOTES

DETECTABLE WARNING -SURFACE SEE R.S.D.N. 848.05





- 2 8 8 4 5 9 8 <u>S</u>





PLL

Design,

Engineering and

ettle

Ü

3616

27

NCDOT Roadway Details StorageMax (1098359) 901 Proctor Street Zebulon, Wake County, North Carolina

Project No. 23001 Dwg No.

Zebulon,





Jute Mesh

Jute Mesh

Jute Mesh Jute Mesh

Jute Mesh

Design, and Engineering 616

/ake | 210-

ettle

Ŏ



**Control Plan** 59) 98 Erosion ge **1**0 Phase

- 1. INSTALL THE STORM DRAINAGE SYSTEM AND INLET
- 2. INSTALL SANITARY SEWER SYSTEM SEPTIC FIELD /

PLLC

Design,

and

Engineering

Gettle

3616

- 4. STAB