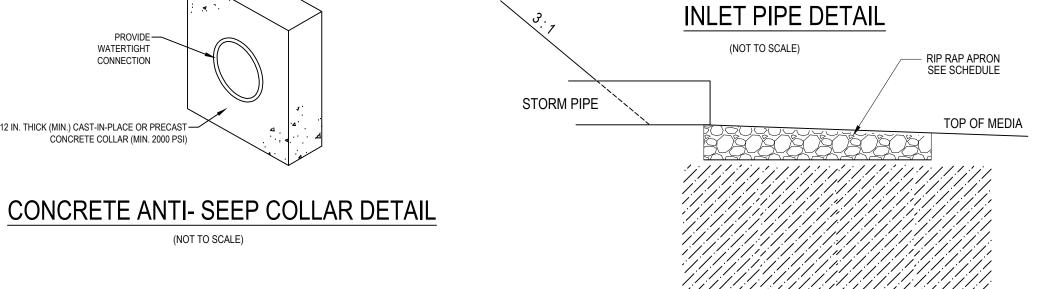

901 Proctor St Zebulon, Wake County, N





























ONSITE PAVEMENT DETAIL

NTS



EMBED INTO BASE. CORE HOLES NO LESS

THAN 3" IN DIAMETER AND 10" DEEP.

STANDARD BIKE RACK

Standard Site Details
StorageMax (1098359)
901 Proctor Street
Zebulon, Wake County, North Caroli

Project No. 23001

Dwg No.

 Own Comment
 KPG
 Gettle Engineering &

 MENT
 BY
 3616 Waxwing (

 MENT
 BY
 Wake Forest, North Ca

 MENT
 BY
 (919) 210-3934
 Firm

PLL

Design,

and

27

 $\boldsymbol{\sigma}$ 





















PLL

Design,

Engineering and

Gettle

Details (1098359) r Street ty, North Carolina Stormwater D
StorageMax (10
901 Proctor S
bulon, Wake County, Zebulon,



NTS

#### PROVIDE-WATERTIGHT CONNECTION

12 IN. THICK (MIN.) CAST-IN-PLACE OR PRECAST -CONCRETE COLLAR (MIN. 2000 PSI)



### Engineering EMERGENCY SPILIW SEE SCHEDULE ettle Ú (NV. 308.80 VINV. 308.80 NV. 308.80

PRECAST ENDWALL - NCDOT # 838.80

OR APPROVED EQUAL

4'x4' RISER WITH TRASH RACK-

INV., 308.35

4" SCHEDULE 40 PVC

UNDERDRAIN WITH-

CLEANOUTS- TOTAL

OF 14

#### PLAN VIEW BIORETENTION DEVICE

#### BIORETENTION FACILITY OPERATION AND MAINTENANCE:

- \* WATERING: WATERING SHOULD NOT BE REQUIRED AFTER GRASS / LANDSCAPING IS ESTABLISHED. HOWEVER. WATERING MAY BE REQUIRED DURING PROLONGED DRY PERIODS.
- \* EROSION CONTROL: INSPECT FLOW ENTRANCES, PONDING AREA, AND SURFACE OVERFLOW AREAS PERIODICALLY. REPLACE MATERIAL WHERE EROSION HAS OCCURRED. IF SEDIMENT IS DEPOSITED, DETERMINE THE SOURCE, REMOVE EXCESS DEPOSITS, AND CORRECT THE PROBLEM.
- \* VEGETATION: ROUTINE MAINTENANCE WILL BE NECESSARY TO EN