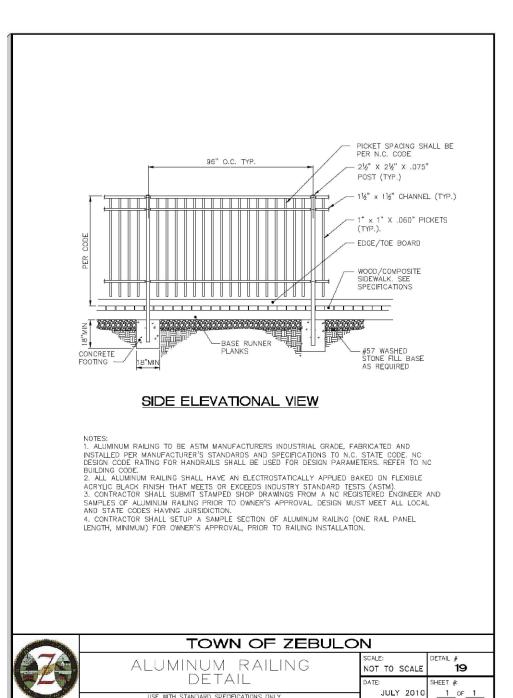

NGS AND STRIPING WITHIN SHEPARD ROAD RIGHT-OF-WAY SHALL BE THERMOPLASTIC IN ACCORDANCE WITH THE LATEST EDITION OF NCDOT SPECIFICATIONS SECTION 1205. ALL ONSITE MARKINGS AND STRIPING SHALL BE RETROREFLECTIVE PAINT.
- 7. ALL DIMENSIONS TO PAVEMENT MARKING LINES ARE TO THE CENTER OF SINGLE LINES OR TO THE CENTER BETWEEN DOUBLE LINES.
- 8. THE CONTRACTOR SHALL VERIFY ALL LANE MARKINGS WITH NCDOT PRIOR TO INSTALLATION.



NC GRID NAD 83/2011



Profile **ං**ර

1098359) Street , North Carolina Plan Schoo Stor Shepard



PLLC Gettle Engineering and Design, P 3616 Waxwing Court, Wake Forest, North Carolina 27587 (919) 210-3934 Firm License P-2538





- Cross-Sections (1098359) tor Street anty, North Carolina

Shepard School - Cro StorageMax (10 901 Proctor St Zebulon, Wake County, N





























ONSITE PAVEMENT DETAIL

NTS



EMBED INTO BASE. CORE HOLES NO LESS

THAN 3" IN DIAMETER AND 10" DEEP.

STANDARD BIKE RACK

Standard Site Details
StorageMax (1098359)
901 Proctor Street
Zebulon, Wake County, North Caroli

Project No. 23001

Dwg No.

 Own Comment
 KPG
 Gettle Engineering &

 MENT
 BY
 3616 Waxwing (

 MENT
 BY
 Wake Forest, North Ca

 MENT
 BY
 (919) 210-3934
 Firm

PLL

Design,

and

27

 $\boldsymbol{\sigma}$ 





















PLL

Design,

Engineering and

Gettle

Details (1098359) r Street ty, North Carolina Stormwater D
StorageMax (10
901 Proctor S
bulon, Wake County, Zebulon,



NTS

#### PROVIDE-WATERTIGHT CONNECTION

12 IN. THICK (MIN.) CAST-IN-PLACE OR PRECAST -CONCRETE COLLAR (MIN. 2000 PSI)



### Engineering EMERGENCY SPILIW SEE SCHEDULE ettle