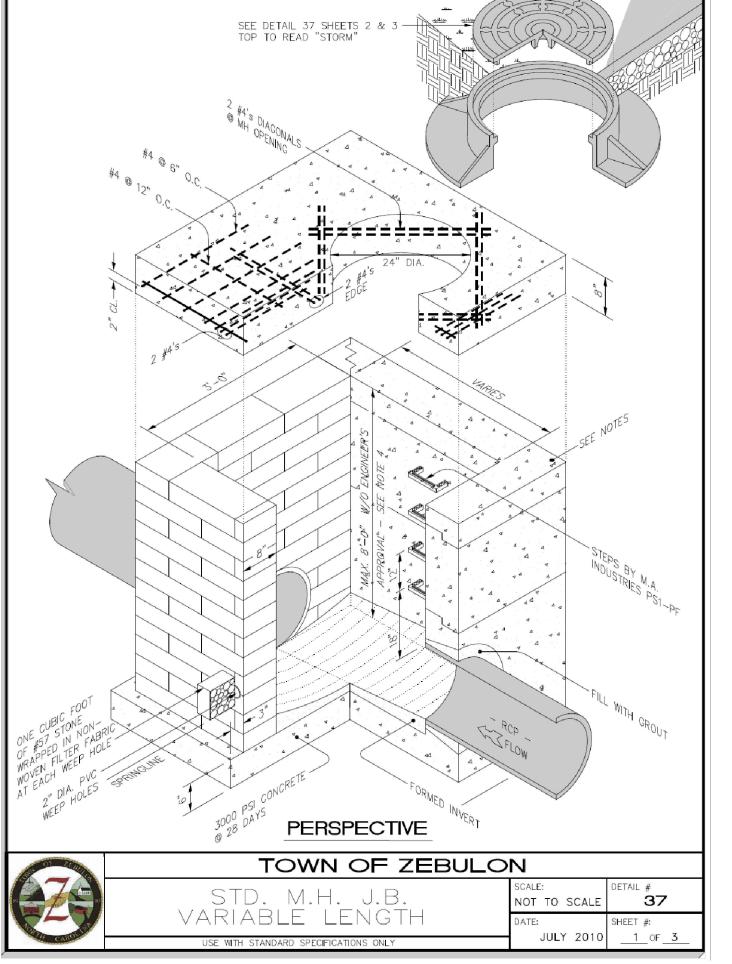

1098359) Street , North Carolina Plan Schoo Stor Shepard



PLLC Gettle Engineering and Design, P 3616 Waxwing Court, Wake Forest, North Carolina 27587 (919) 210-3934 Firm License P-2538





- Cross-Sections (1098359) tor Street anty, North Carolina

Shepard School - Cro StorageMax (10 901 Proctor St Zebulon, Wake County, N





























ONSITE PAVEMENT DETAIL

NTS



EMBED INTO BASE. CORE HOLES NO LESS

THAN 3" IN DIAMETER AND 10" DEEP.

STANDARD BIKE RACK

Standard Site Details
StorageMax (1098359)
901 Proctor Street
Zebulon, Wake County, North Caroli

Project No. 23001

Dwg No.

 Own Comment
 KPG
 Gettle Engineering &

 MENT
 BY
 3616 Waxwing (

 MENT
 BY
 Wake Forest, North Ca

 MENT
 BY
 (919) 210-3934
 Firm

PLL

Design,

and

27

 $\boldsymbol{\sigma}$ 





















PLL

Design,

Engineering and

Gettle

Details (1098359) r Street ty, North Carolina Stormwater D
StorageMax (10
901 Proctor S
bulon, Wake County, Zebulon,



NTS

#### PROVIDE-WATERTIGHT CONNECTION

12 IN. THICK (MIN.) CAST-IN-PLACE OR PRECAST -CONCRETE COLLAR (MIN. 2000 PSI)



### Engineering EMERGENCY SPILIW SEE SCHEDULE ettle Ú (NV. 308.80 VINV. 308.80 NV. 308.80

PRECAST ENDWALL - NCDOT # 838.80

OR APPROVED EQUAL

4'x4' RISER WITH TRASH RACK-

INV., 308.35

4" SCHEDULE 40 PVC

UNDERDRAIN WITH-

CLEANOUTS- TOTAL

OF 14

#### PLAN VIEW BIORETENTION DEVICE

#### BIORETENTION FACILITY OPERATION AND MAINTENANCE:

- \* WATERING: WATERING SHOULD NOT BE REQUIRED AFTER GRASS / LANDSCAPING IS ESTABLISHED. HOWEVER. WATERING MAY BE REQUIRED DURING PROLONGED DRY PERIODS.
- \* EROSION C