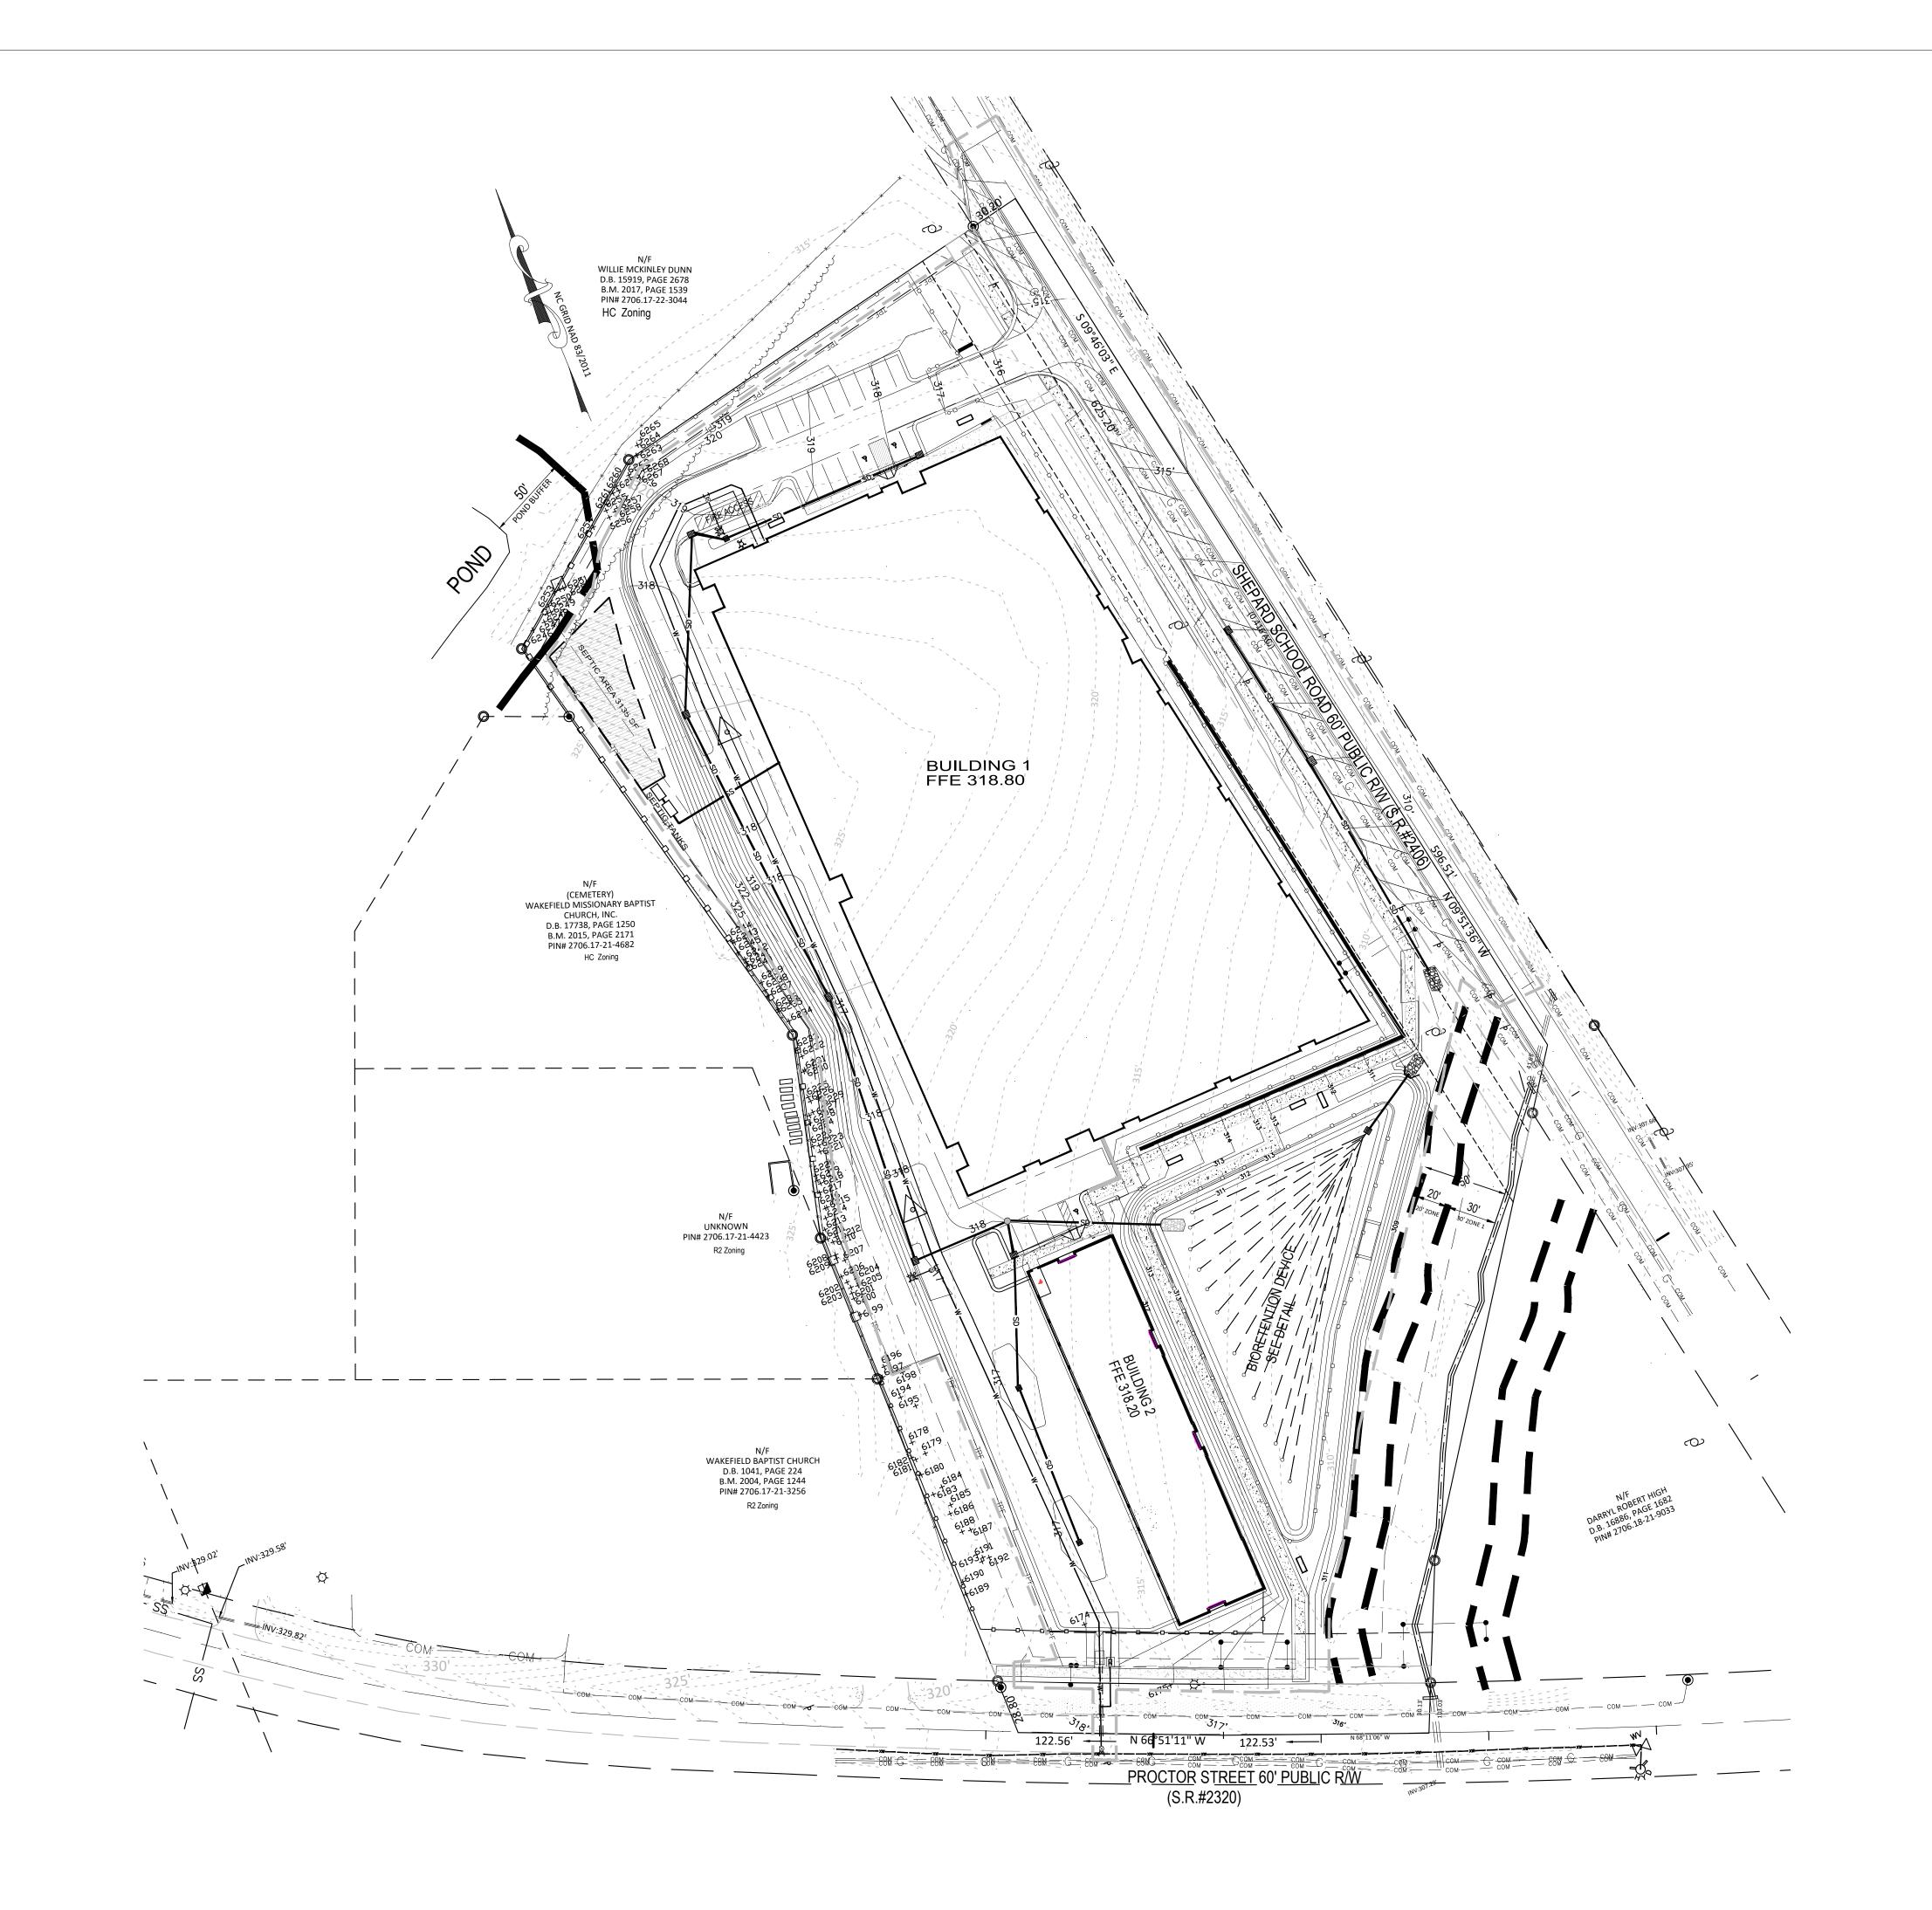

**VICINITY MAP** 

Scale 1" 300'

SITE ADDRESS: **CURRENT USE:** PROPOSED USE: SITE AREA (GROSS): ROW DED. SHEPARD SCHOOL: **ROW DED. PROCTOR** SITE AREA (NET): **ZONING DISTRICT FUTURE LAND USE:** PROPOSED BUILDING SIZE: **BUILDING HEIGHT (MAX):** MAX LOT COVERAGE (ALLOWED) - HC: MAX LOT COVERAGE (PROVIDED) - HC: **BUILDING SETBACKS:** 

PARKING (REQUIRED: 1 SPACE / 5000 sf): PARKING (PROVIDED): LATITUDE: LONGITUDE:

**BIKE PARKING (REQUIRED)** BIKE PARKING (PROVIDED) WATERSHED: RIVER BASIN:

DENUDED AREA ON SITE

DENUDED AREA ROW:

DENUDED AREA TOTAL

OPEN SPACE (PASSIVE) SUMMARY SELF STORAGE FACILITY

901 PROCTOR STREET, ZEBULON NC

6.50 ac (283,140 sf)

6.15 ac (267,894 sf)

92,000 sf

80% (5.20 ac)

55% (3.60 ac)

0', 5' (SIDE)

25' (REAR)

21 SPACES'

35.840297

-78.315683

1 per Bldg

NEUSE

03020203

MOCCASIN CREEK

258,310.80 SF (5.93 AC)

27,878.40 SF (.64 AC)

286,076 SF (6.57 AC)

106,000/5000 = 21 SPACES

0.29 ac (12,756 sf)

0.06 ac (2,569 sf)

REQUIRED: 3% X 6.5 AC = .19AC PROVIDED: BIORETENTION AREA WITH PEDESTRAIN ACCESS .72 AC / 6.6 AC = 11% OPEN AREA AT THE BMP TO COMPLY WITH HC (HEAVY COMMERCIAL UDO 5.7.5 SUBURBAN COMMERCIAL