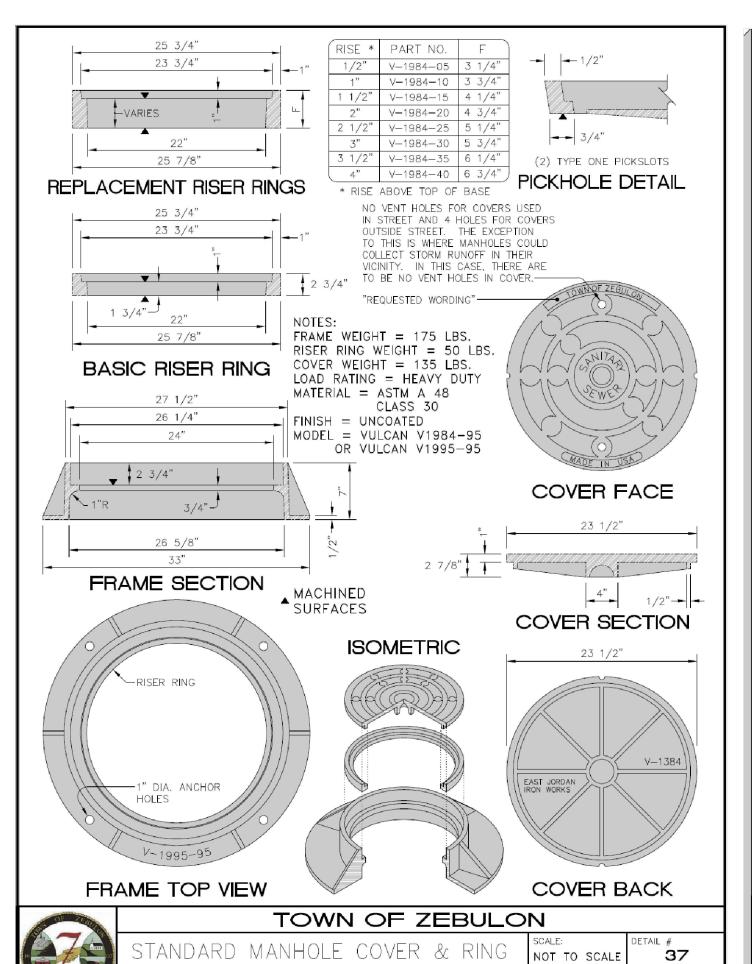

1098359) Street , North Carolina Plan Schoo Stor Shepard



PLLC Gettle Engineering and Design, P 3616 Waxwing Court, Wake Forest, North Carolina 27587 (919) 210-3934 Firm License P-2538





- Cross-Sections (1098359) tor Street anty, North Carolina

Shepard School - Cro StorageMax (10 901 Proctor St Zebulon, Wake County, N





























ONSITE PAVEMENT DETAIL

NTS



EMBED INTO BASE. CORE HOLES NO LESS

THAN 3" IN DIAMETER AND 10" DEEP.

STANDARD BIKE RACK

Standard Site Details
StorageMax (1098359)
901 Proctor Street
Zebulon, Wake County, North Caroli

Project No. 23001

Dwg No.

 Own Comment
 KPG
 Gettle Engineering &

 MENT
 BY
 3616 Waxwing (

 MENT
 BY
 Wake Forest, North Ca

 MENT
 BY
 (919) 210-3934
 Firm

PLL

Design,

and

27

 $\boldsymbol{\sigma}$ 





















PLL

Design,

Engineering and

Gettle

Details (1098359) r Street ty, North Carolina Stormwater D
StorageMax (10
901 Proctor S
bulon, Wake County, Zebulon,



NTS

#### PROVIDE-WATERTIGHT CONNECTION

12 IN. THICK (MIN.) CAST-IN-PLACE OR PRECAST -CONCRETE COLLAR (MIN. 2000 PSI)



### Engineering EMERGENCY SPILIW SEE SCHEDULE ettle Ú (NV. 308.80 VINV. 308.80 NV. 308.80

PRECAST ENDWALL - NCDOT # 838.80

OR APPROVED EQUAL

4'x4' RISER WITH TRASH RACK-

INV., 308.35

4" SCHEDULE 40 PVC

UNDERDRAIN WITH-

CLEANOUTS- TOTAL

OF 14

#### PLAN VIEW BIORETENTION DEVICE

#### BIORETENTION FACILITY OPERATION AND MAINTENANCE:

- \* WATERING: WATERING SHOULD NOT BE REQUIRED AFTER GRASS / LANDSCAPING IS ESTABLISHED. HOWEVER. WATERING MAY BE REQUIRED DURING PROLONGED DRY PERIODS.
- \* EROSION CON