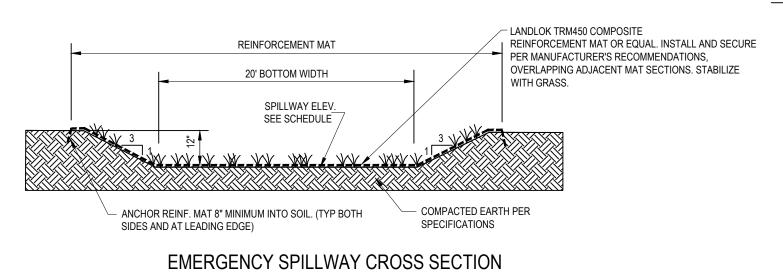

4 Firm License P-2538





- Cross-Sections (1098359) tor Street anty, North Carolina

Shepard School - Cro StorageMax (10 901 Proctor St Zebulon, Wake County, N





























ONSITE PAVEMENT DETAIL

NTS



EMBED INTO BASE. CORE HOLES NO LESS

THAN 3" IN DIAMETER AND 10" DEEP.

STANDARD BIKE RACK

Standard Site Details
StorageMax (1098359)
901 Proctor Street
Zebulon, Wake County, North Caroli

Project No. 23001

Dwg No.

 Own Comment
 KPG
 Gettle Engineering &

 MENT
 BY
 3616 Waxwing (

 MENT
 BY
 Wake Forest, North Ca

 MENT
 BY
 (919) 210-3934
 Firm

PLL

Design,

and

27

 $\boldsymbol{\sigma}$ 





















PLL

Design,

Engineering and

Gettle

Details (1098359) r Street ty, North Carolina Stormwater D
StorageMax (10
901 Proctor S
bulon, Wake County, Zebulon,



NTS

#### PROVIDE-WATERTIGHT CONNECTION

12 IN. THICK (MIN.) CAST-IN-PLACE OR PRECAST -CONCRETE COLLAR (MIN. 2000 PSI)



### Engineering EMERGENCY SPILIW SEE SCHEDULE ettle Ú (NV. 308.80 VINV. 308.80 NV. 308.80

PRECAST ENDWALL - NCDOT # 838.80

OR APPROVED EQUAL

4'x4' RISER WITH TRASH RACK-

INV., 308.35

4" SCHEDULE 40 PVC

UNDERDRAIN WITH-

CLEANOUTS- TOTAL

OF 14

#### PLAN VIEW BIORETENTION DEVICE

#### BIORETENTION FACILITY OPERATION AND MAINTENANCE:

- \* WATERING: WATERING SHOULD NOT BE REQUIRED AFTER GRASS / LANDSCAPING IS ESTABLISHED. HOWEVER. WATERING MAY BE REQUIRED DURING PROLONGED DRY PERIODS.
- \* EROSION CONTROL: INSPECT FLOW ENTRANCES, PONDING AREA, AND SURFACE OVERFLOW AREAS PERIODICALLY. REPLACE MATERIAL WHERE EROSION HAS OCCURRED. IF SEDIMENT IS DEPOSITED, DETERMINE