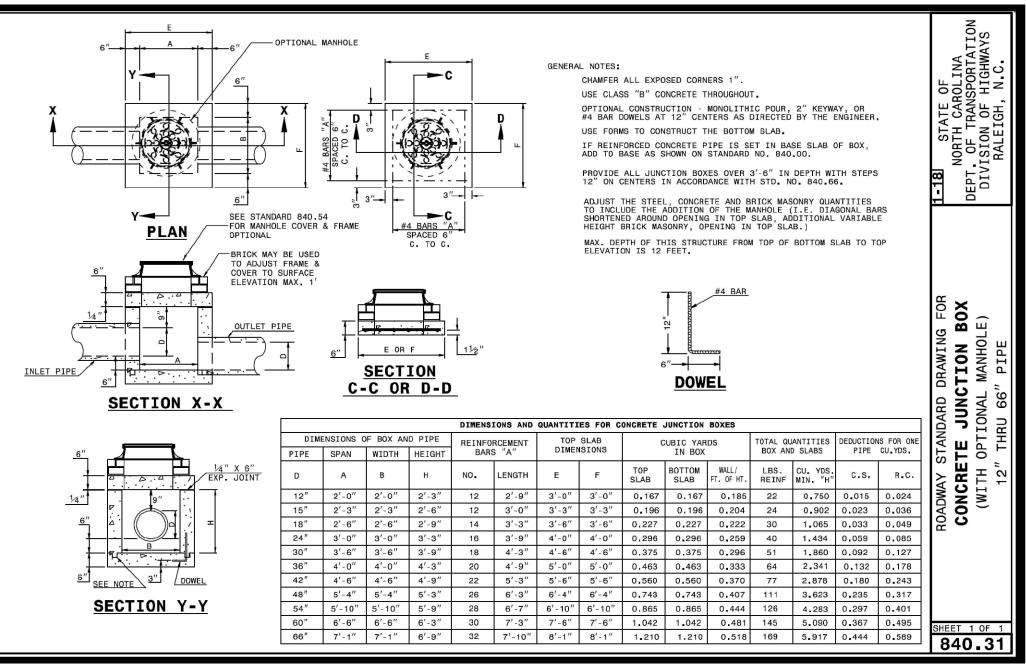

GGER

DIRECTION OF TRAFFIC FLOW

▲ CONE

4- MOUNT SIGN G20-4 "PILOT CAR FOLLOW ME" AT A CONSPICUOUS POSITION ON THE REAR OF THE PILOT VEHICLE.

GENERAL NOTES FOR PILOT CAR OPERATIONS
1- USE PILOT CARS WHEN DIRECTED BY THE ENGINEER.

3- CONES ARE ALWAYS REQUIRED IN THE UPSTREAM AND DOWNSTREAM TAPERS.

5- DO NOT INSTALL MORE THAN ONE (1) MILE OF LANE CLOSURE, MEASURED FROM THE BEGINNING OF THE MERGE TAPER TO THE END OF THE LANE CLOSURE.

6- ADVISE RESIDENTS AND BUSINESSES WITHIN THE LANE CLOSURE LIMITS ABOUT METHODS OF SAFE EGRESS AND INGRESS FROM DRIVEWAYS DURING FLAGGING AND PILOT CAR OPERATIONS.

DOWN STREAM

\_\_\_\_

DOWN STREAM

BUFFER TAPER

BUFFER TAPER

NORMAL CURB AND GUTTER ON STEEP GRADES

\* RISER HAS .228 CUBIC YARDS OF CONCRETE PER FOOT HEIGHT

DRAWING CLOSU

SHEET 1 OF 14





4.5 | #5 @ 8" | 4.00/5.00 | 6.50/8.50 | 3.25/4.00 | 7.00/9.25 | 13.50/15.75

5.0 #5 @ 8" 4.50/5.00 7.00/8.50 3.25/4.00 7.25/9.25 13.75/15.75

5.5 #5 @ 8" | 4.50/5.00 | 7.50/8.50 | 3.25/4.00 | 7.25/9.25 | 14.00/15.75

6.0 #5 @ 8" 4.50/5.00 7.50/8.50 3.25/4.00 7.75/9.25 14.75/16.75



**Щ** 

SHEET 1 OF 1 838 - 80



6" x 12" CONCRETE CURB

TYPE 1

CURB RAMP DETAIL

" " DETECTABLE WARNING -SURFACE SEE R.S.D.N. 848.45

6" x 12" CONCRETE CURB —

REFER TO ROADWAY STANDARD DRAWING NUMBER 848.05 SHEET 3 OF 3 FOR ALL RAMP NOTES

DETECTABLE WARNING -SURFACE SEE R.S.D.N. 848.05





- 2 8 8 4 5 9 8 <u>S</u>





PLL

Design,

Engineering and

ettle

Ü

3616

27

NCDOT Roadway Details StorageMax (1098359) 901 Proctor Street Zebulon, Wake County, North Carolina

Project No. 23001 Dwg No.

Zebulon,