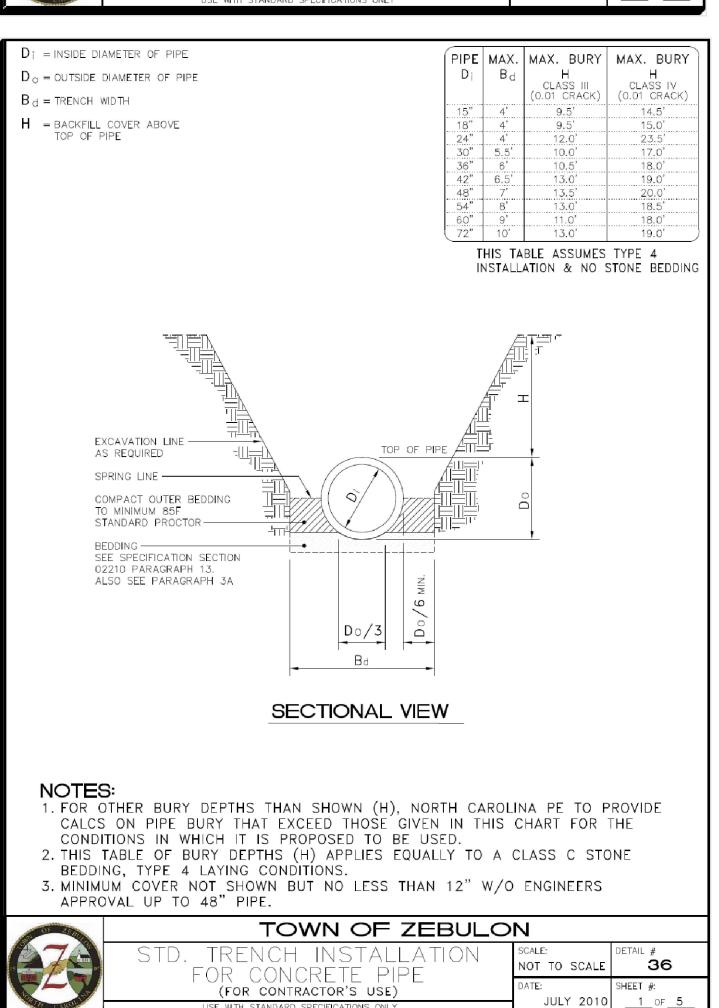

*ර

1098359) Street , North Carolina Plan Schoo Stor Shepard



PLLC Gettle Engineering and Design, P 3616 Waxwing Court, Wake Forest, North Carolina 27587 (919) 210-3934 Firm License P-2538





- Cross-Sections (1098359) tor Street anty, North Carolina

Shepard School - Cro StorageMax (10 901 Proctor St Zebulon, Wake County, N





























ONSITE PAVEMENT DETAIL

NTS



EMBED INTO BASE. CORE HOLES NO LESS

THAN 3" IN DIAMETER AND 10" DEEP.

STANDARD BIKE RACK

Standard Site Details
StorageMax (1098359)
901 Proctor Street
Zebulon, Wake County, North Caroli

Project No. 23001

Dwg No.

 Own Comment
 KPG
 Gettle Engineering &

 MENT
 BY
 3616 Waxwing (

 MENT
 BY
 Wake Forest, North Ca

 MENT
 BY
 (919) 210-3934
 Firm

PLL

Design,

and

27

 $\boldsymbol{\sigma}$ 





















PLL

Design,

Engineering and

Gettle

Details (1098359) r Street ty, North Carolina Stormwater D
StorageMax (10
901 Proctor S
bulon, Wake County, Zebulon,



NTS

#### PROVIDE-WATERTIGHT CONNECTION

12 IN. THICK (MIN.) CAST-IN-PLACE OR PRECAST -CONCRETE COLLAR (MIN. 2000 PSI)



### Engineering EMERGENCY SPILIW SEE SCHEDULE ettle Ú (NV. 308.80 VINV. 308.80 NV. 308.80

PRECAST ENDWALL - NCDOT # 838.80

OR APPROVED EQUAL

4'x4' RISER WITH TRASH RACK-

INV., 308.35

4" SCHEDULE 40 PVC

UNDERDRAIN WITH-

CLEANOUTS- TOTAL

OF 14

#### PLAN VIEW BIORETENTION DEVICE

#### BIORETENTION FACILITY OPERATION AND MAINTENANCE:

- \* WATERING: WATERING SHOULD NOT BE REQUIRED AFTER GRASS / LANDSCAPING IS ESTABLISHED. HOWEVER. WATERING MAY BE REQUIRED DURING PROLONGED DRY PERIODS.
- \* EROSION