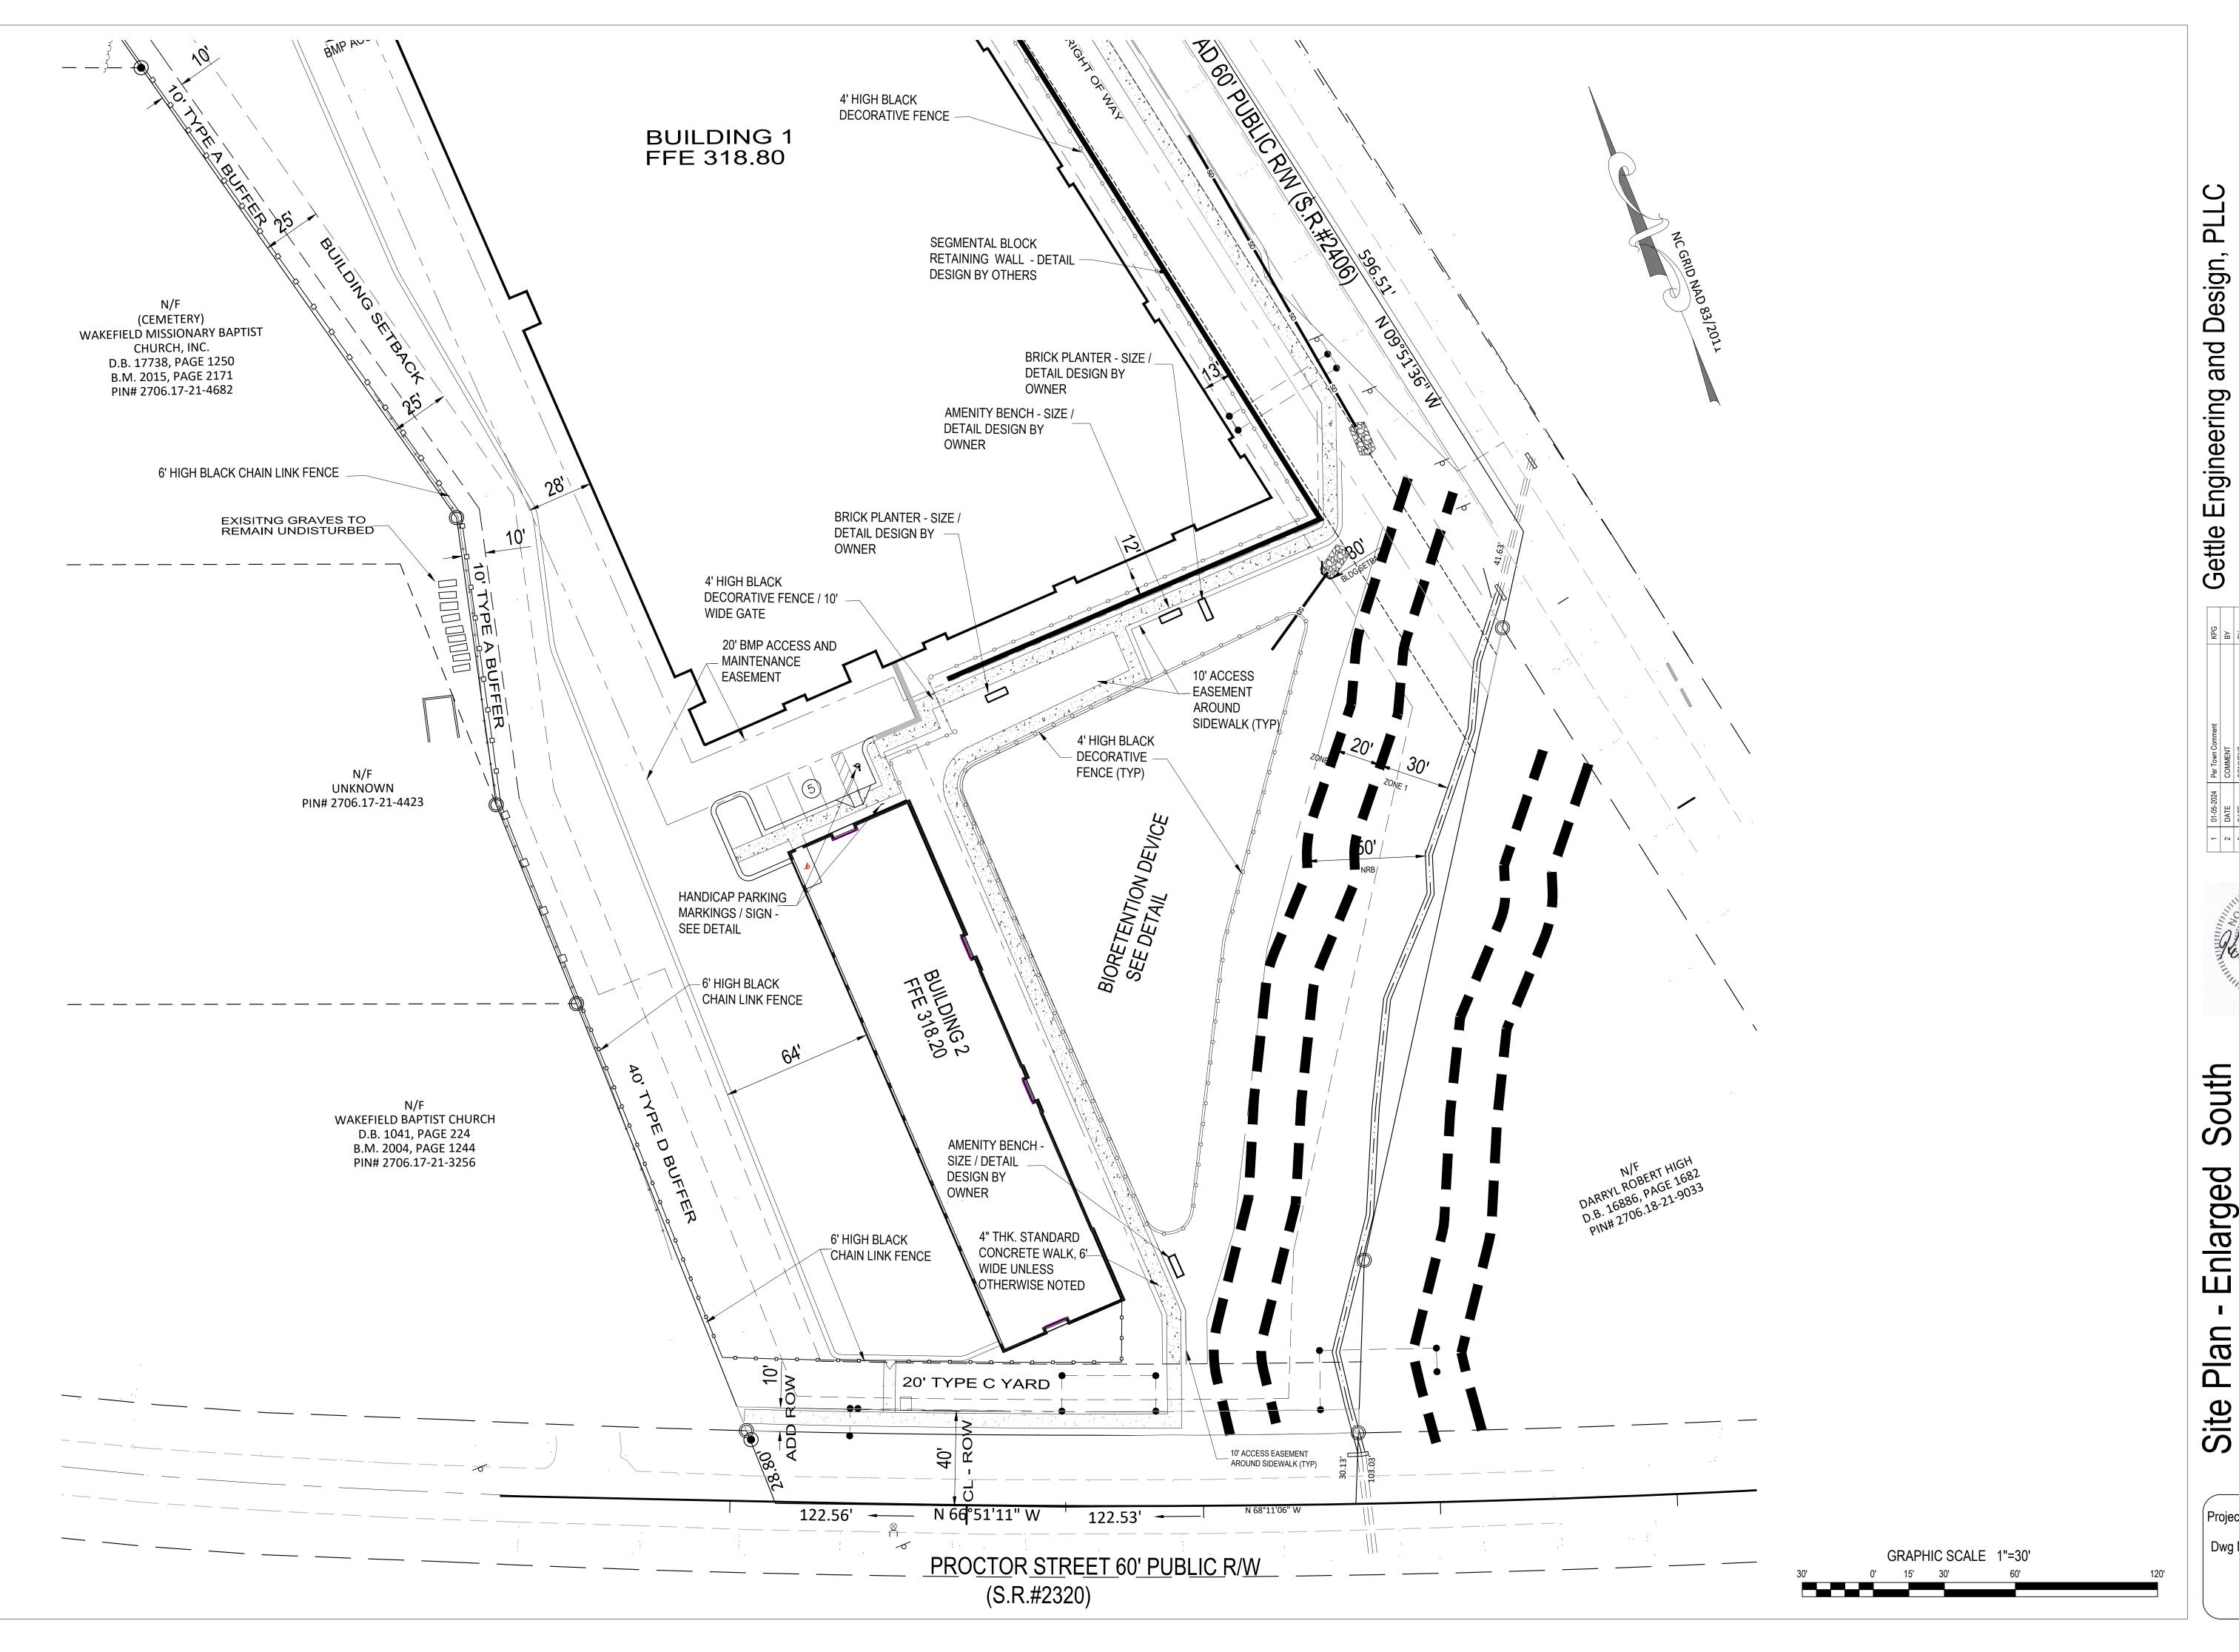

PLLC

Design,

Gettle Engineering and

| KPG | KPG

- 3. ALL CONSTRUCTION WILL BE IN STRICT CONFORMANCE TO THE TOWN OF ZEBULON. CITY OF RALEIGH. WAKE COUNTY AND NCDOT STANDARDS AND SPECIFICATIONS.
- 4. NO CHANGES MAY BE MADE TO THE APPROVED DRAWINGS WITHOUT WRITTEN PERMISSION FROM THE ISSUING AUTHORITY.
- 5. THE PARCEL IS NOT LOCATED WITHIN A FLOOD ZONE AS NOTED PER FEMA MAP 372020600J, DATED MAY 2, 2006.
- 6. BUILDING AND ENTRANCE SIGNAGE TO COMPLY WITH THE TOWN OF ZEBULON UDO SECTION 5.11
- 7. EMERGENCY COMMUNICTION WITHIN THE BUILDINGS, AND ON SITE, SHALL BE EVALUATED DURING DETAILED SITE PLAN DEVELOPMENT: DETERMINATION IF BIDIRECTIONAL REPEATERS ARE REQUIRED.
- 8. ROAD WORK ON SHEPARD AND PROCTOR STREETS TO BE CONSISTENT WITH THE TRANSPORTATION PLAN IMPROVEMENTS. SHEPARD IS PROPOSED TO HAVE A 4 LANE DIVIDED ROADWAY, AND PROCTOR ST. TO HAVE A 2 LANE DIVIDED ROADWAY. THE PROJECT IS RESPONSIBILE FOR  $\frac{1}{2}$  OF ROADWAY IMPROVEMENTS AND THE CENTER MEDIAN WILL BE CONSIDERED FEE-IN-LEU
- 9. SOLID WASTE DISPOSAL TO BE PROVIDED BY A ROLL TYPE REFUSE BIN AND STORED AT THE OFFICE BUILDING. THE CONTAINER TO BE ROLLED OUT TO PROCTOR STREET ON SCHEDULED DATES OF WASTE PICKUP.