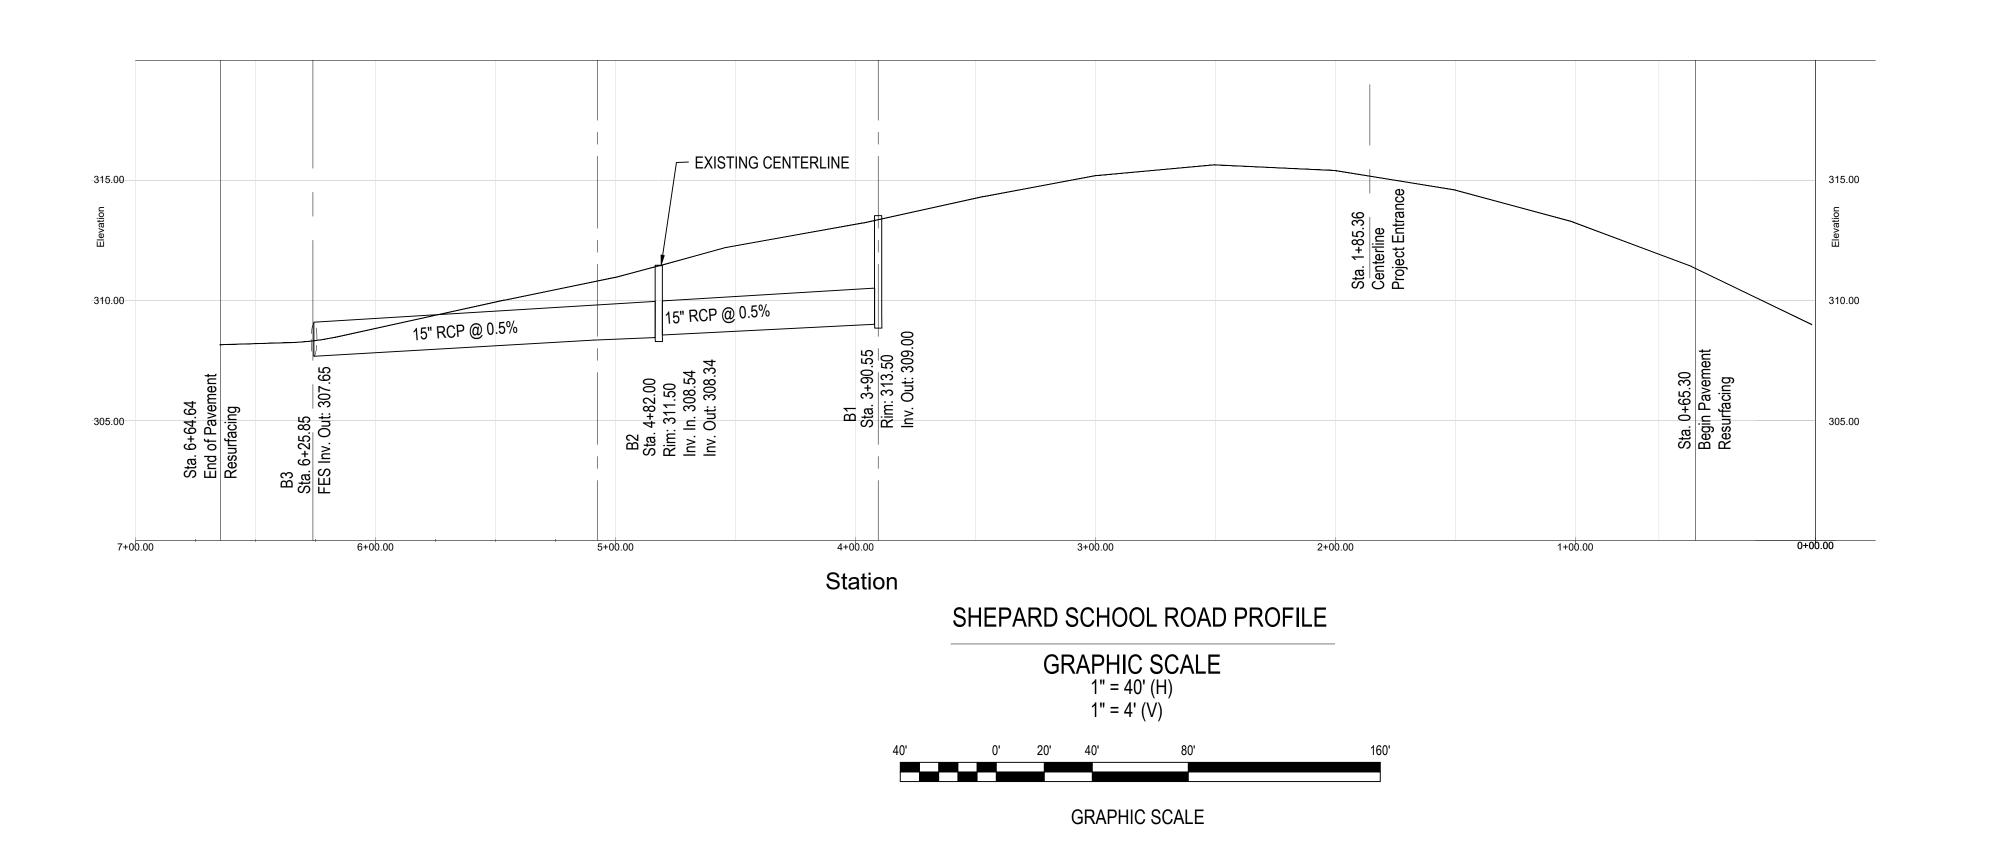

Shepard School - Plan and Profile

Shepard School - Cross-Sections

Shepard School - Widening and Striping

Grading Plan - Overall

Utility Plan - Overall

Planting Plan - North

Planting Plan - South

Site Photometric Plan