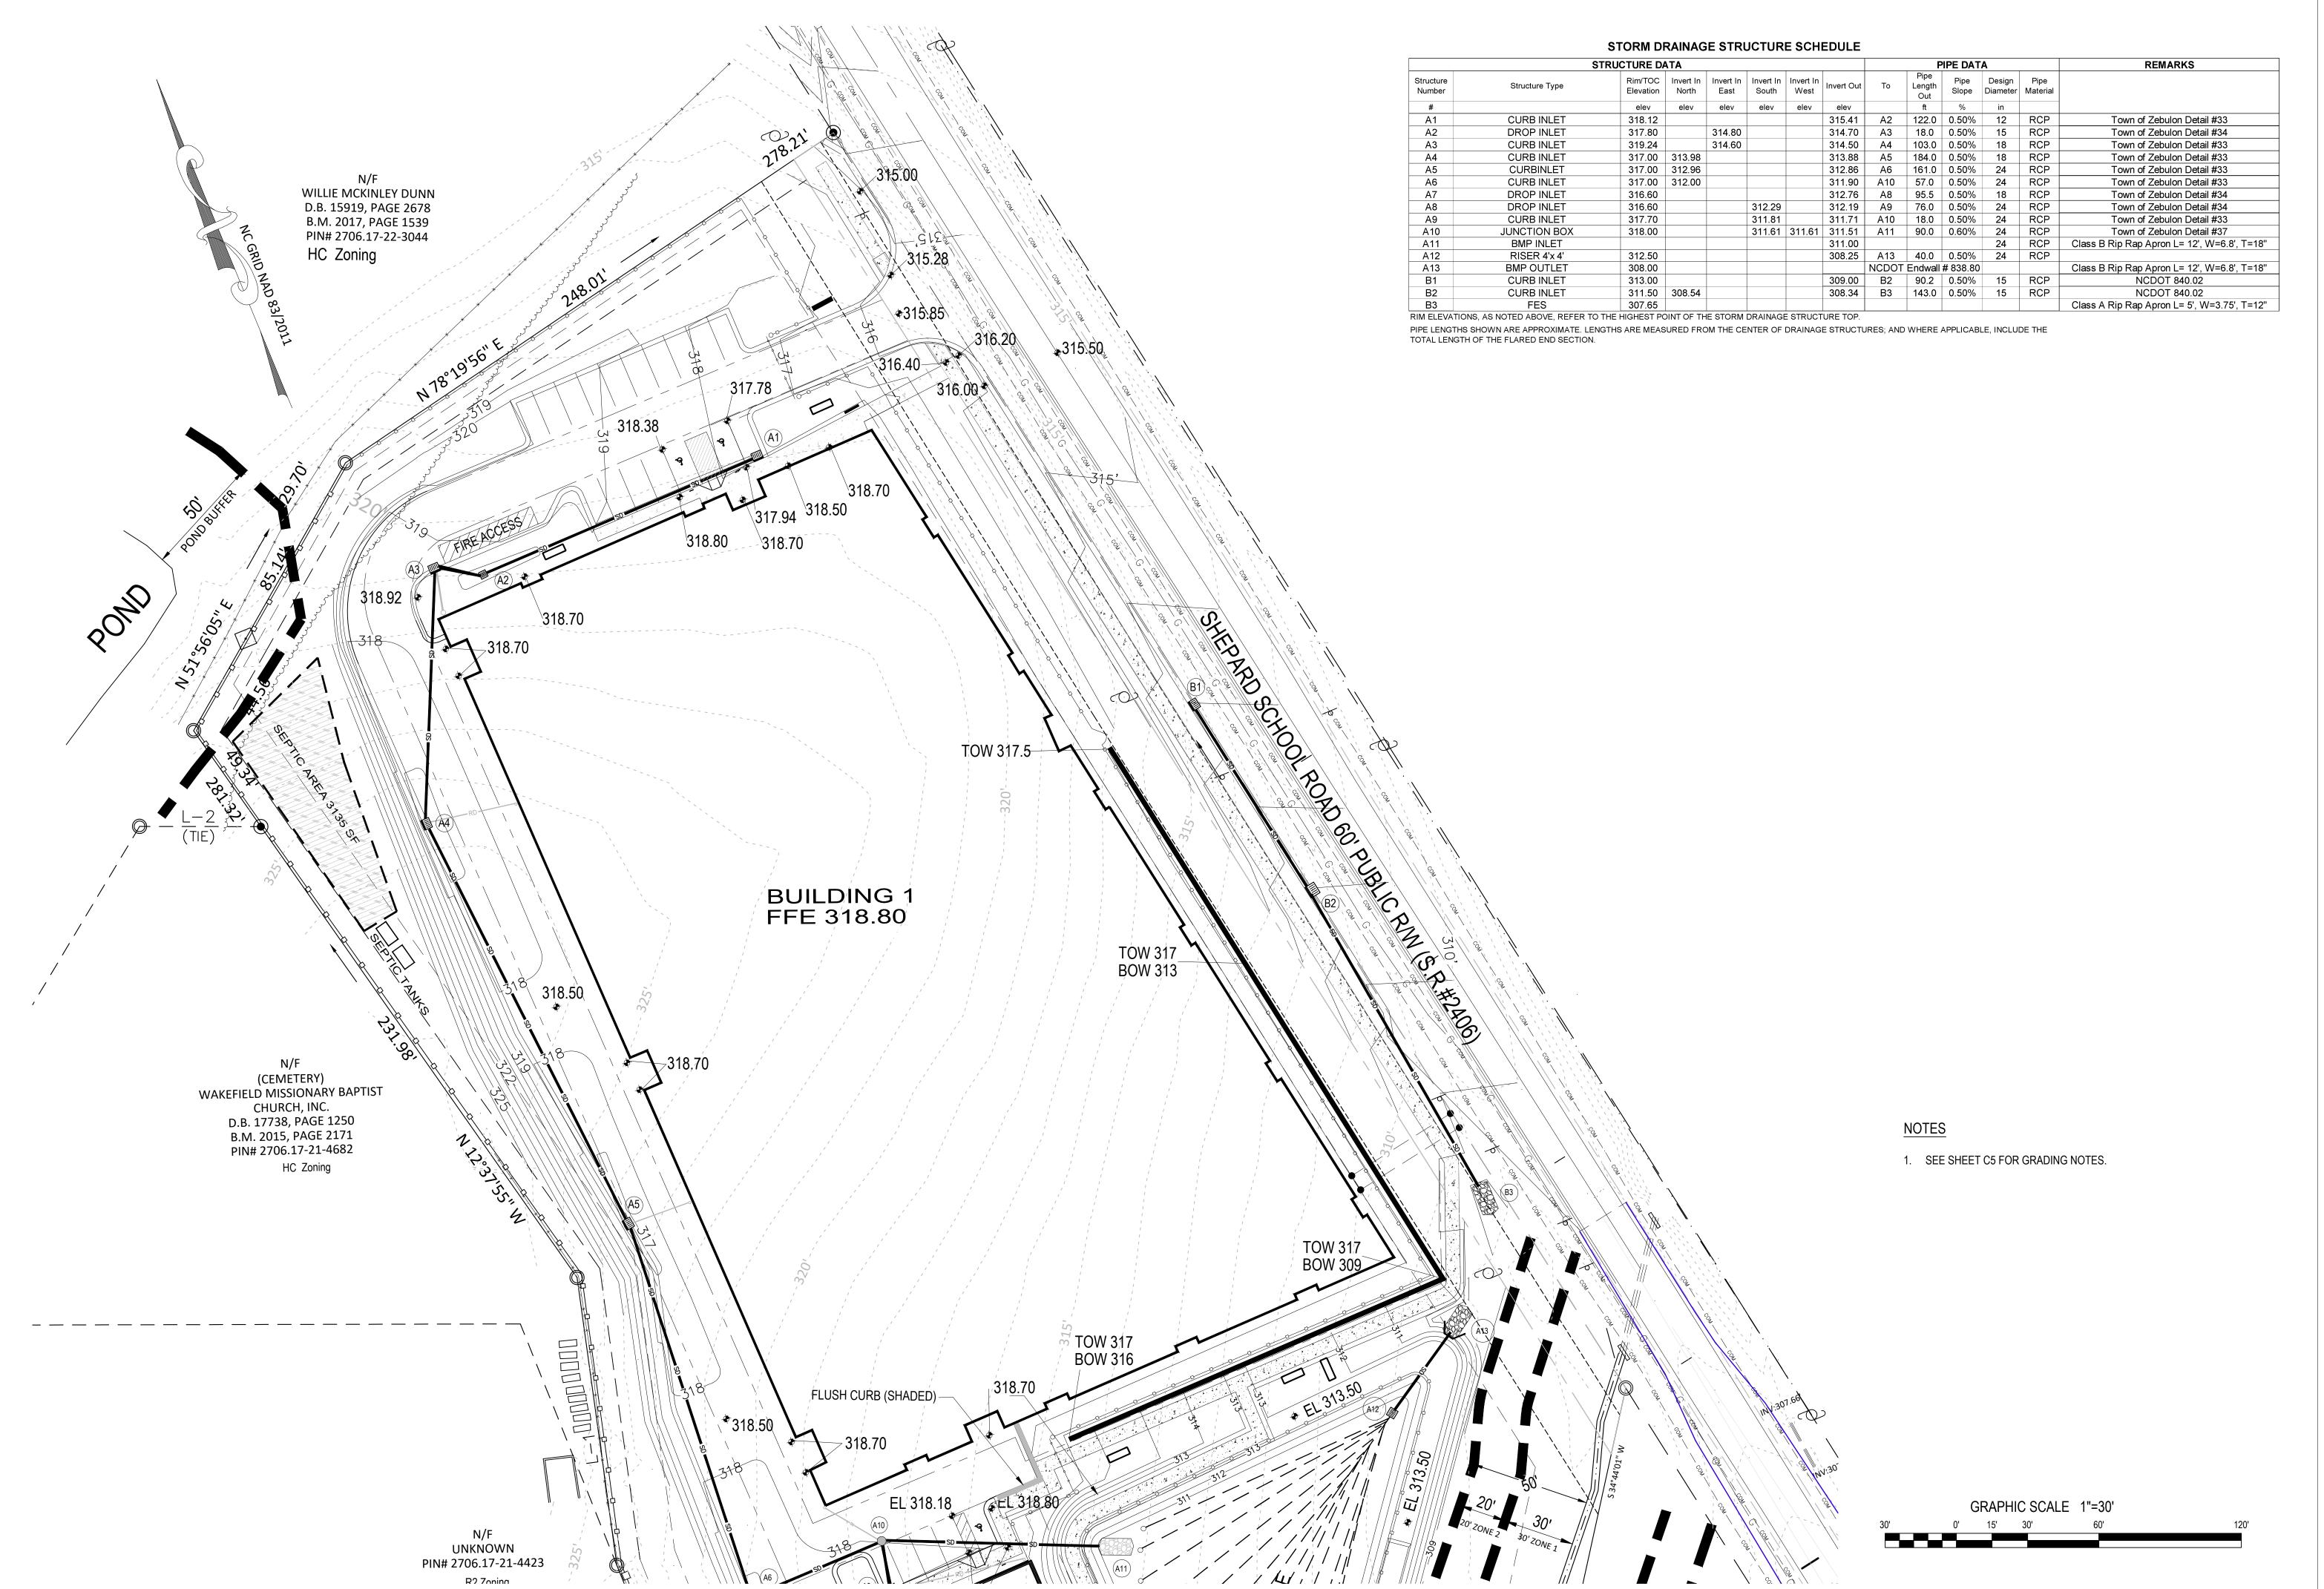

#### PUBLIC IMPROVEMENT QUANTITIES

| PHASE NUMBER(S)           | PHASE 1 |
|---------------------------|---------|
| NUMBER OF LOT (Ś)         | 1       |
| LOT NUMBERS BY PHASE      | 1       |
| NUMBER OF UNITS           | 1       |
| LIVABLE OF UNITS          | 0       |
| OPEN SPACE (YES/NO)       | YES     |
| NUMBER OF OPEN SPACE LOTS | 0       |
| PUBLIC WATER (LF)         | 0       |
| PUBLIC 8" PVC SEWER       | 0       |
| WATER SERVICE STUBS       | 1       |
| WATER SERVICE ABANDONED   | 1       |
| SEWER SERVICE STUBS (NEW) | 0       |
| SEWER SERVICE REMOVED     | 0       |
|                           |         |

|                               | NEW LEGEND                             | EXISTING           |
|-------------------------------|----------------------------------------|--------------------|
| DRAINAGE STRUCTURE            |                                        |                    |
| SANITARY SEWER MANHOLE        | <u>(\$)</u>                            | ( <u>\$</u> )      |
| SANITARY SEWER CLEANOUT       | C.O.                                   | C.O.               |
| WATER VALVE                   | $\otimes$                              | $\otimes$          |
| FIRE HYDRANT                  | <b>₩</b>                               | \$\footnote{\pi_0} |
| OVERHEAD UTILITY LINE         | —————————————————————————————————————— | хон                |
| UNDERGROUND ELECTRIC LINE     | Е                                      | xe                 |
| UNDERGROUND TELECOM/DATA LINE | TD                                     | XTD                |
| FIBER OPTIC CABLE             | F0                                     | XFO                |
| GAS LINE                      | G                                      | XG                 |
| STORM DRAINAGE PIPE           | SD                                     | XSD                |
| SANITARY SEWER LINE           | SS                                     | XSS                |
| WATER LINE                    | —————————————————————————————————————— | xw                 |
| SURFACE ELEVATION CONTOUR     | 100                                    | 400                |
| SURFACE SPOT ELEVATION        | 356.44                                 | x 356.44           |
| CLEARING LIMIT/TREE LINE      |                                        |                    |
| LIMIT OF DISTURBANCE          |                                        |                    |
| ELECTRICAL TRANSFORMER PAD    | T                                      | Т                  |
| TOWNHOME PARKING (NUMBER)     | 71                                     |                    |