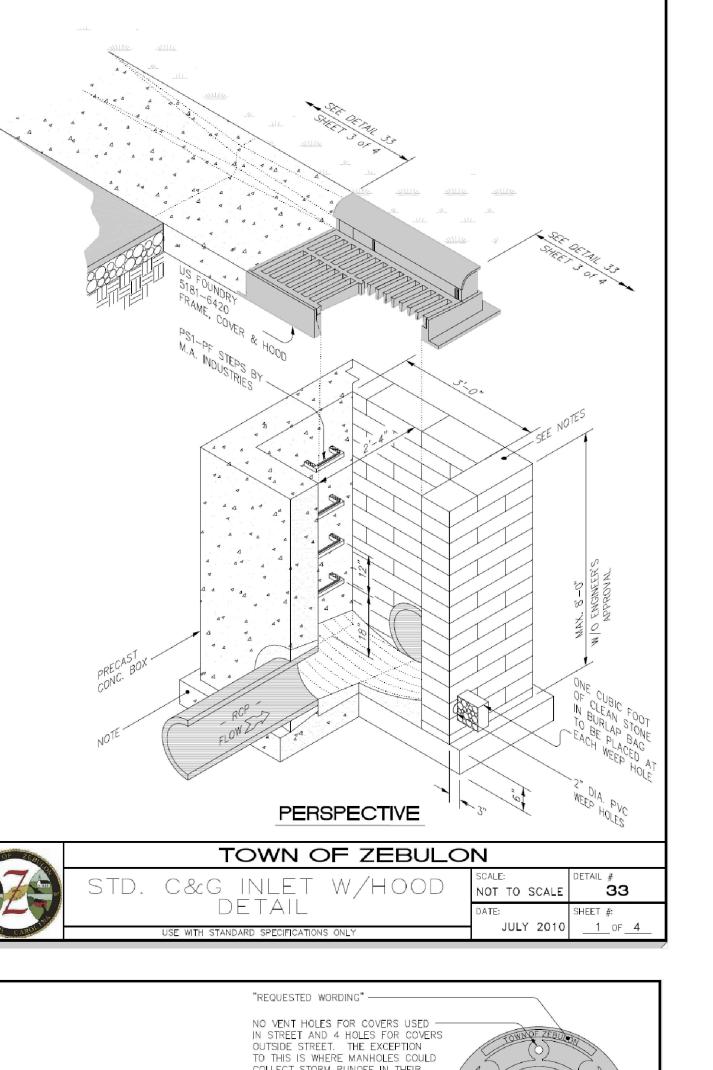

359) Street , North Carolina Plan Schoo Stor Shepard



PLLC Gettle Engineering and Design, P 3616 Waxwing Court, Wake Forest, North Carolina 27587 (919) 210-3934 Firm License P-2538





- Cross-Sections (1098359) tor Street anty, North Carolina

Shepard School - Cro StorageMax (10 901 Proctor St Zebulon, Wake County, N





























ONSITE PAVEMENT DETAIL

NTS



EMBED INTO BASE. CORE HOLES NO LESS

THAN 3" IN DIAMETER AND 10" DEEP.

STANDARD BIKE RACK

Standard Site Details
StorageMax (1098359)
901 Proctor Street
Zebulon, Wake County, North Caroli

Project No. 23001

Dwg No.

 Own Comment
 KPG
 Gettle Engineering &

 MENT
 BY
 3616 Waxwing (

 MENT
 BY
 Wake Forest, North Ca

 MENT
 BY
 (919) 210-3934
 Firm

PLL

Design,

and

27

 $\boldsymbol{\sigma}$ 





















PLL

Design,

Engineering and

Gettle

Details (1098359) r Street ty, North Carolina Stormwater D
StorageMax (10
901 Proctor S
bulon, Wake County, Zebulon,



NTS

#### PROVIDE-WATERTIGHT CONNECTION

12 IN. THICK (MIN.) CAST-IN-PLACE OR PRECAST -CONCRETE COLLAR (MIN. 2000 PSI)



### Engineering EMERGENCY SPILIW SEE SCHEDULE ettle Ú (NV. 308.80 VINV. 308.80 NV. 308.80

PRECAST ENDWALL - NCDOT # 838.80

OR APPROVED EQUAL

4'x4' RISER WITH TRASH RACK-

INV., 308.35

4" SCHEDULE 40 PVC

UNDERDRAIN WITH-

CLEANOUTS- TOTAL

OF 14

#### PLAN VIEW BIORETENTION DEVICE

#### BIORETENTION FACILITY OPERATION AND MAINTENANCE:

- \* WATERING: WATERING SHOULD NOT BE REQUIRED AFTER GRASS / LANDSCAPING IS ESTABLISHED. HOWEVER. WATERING MAY BE REQUIRED DURING PROLONGED DRY PERIODS.
- \* EROSION CONTROL