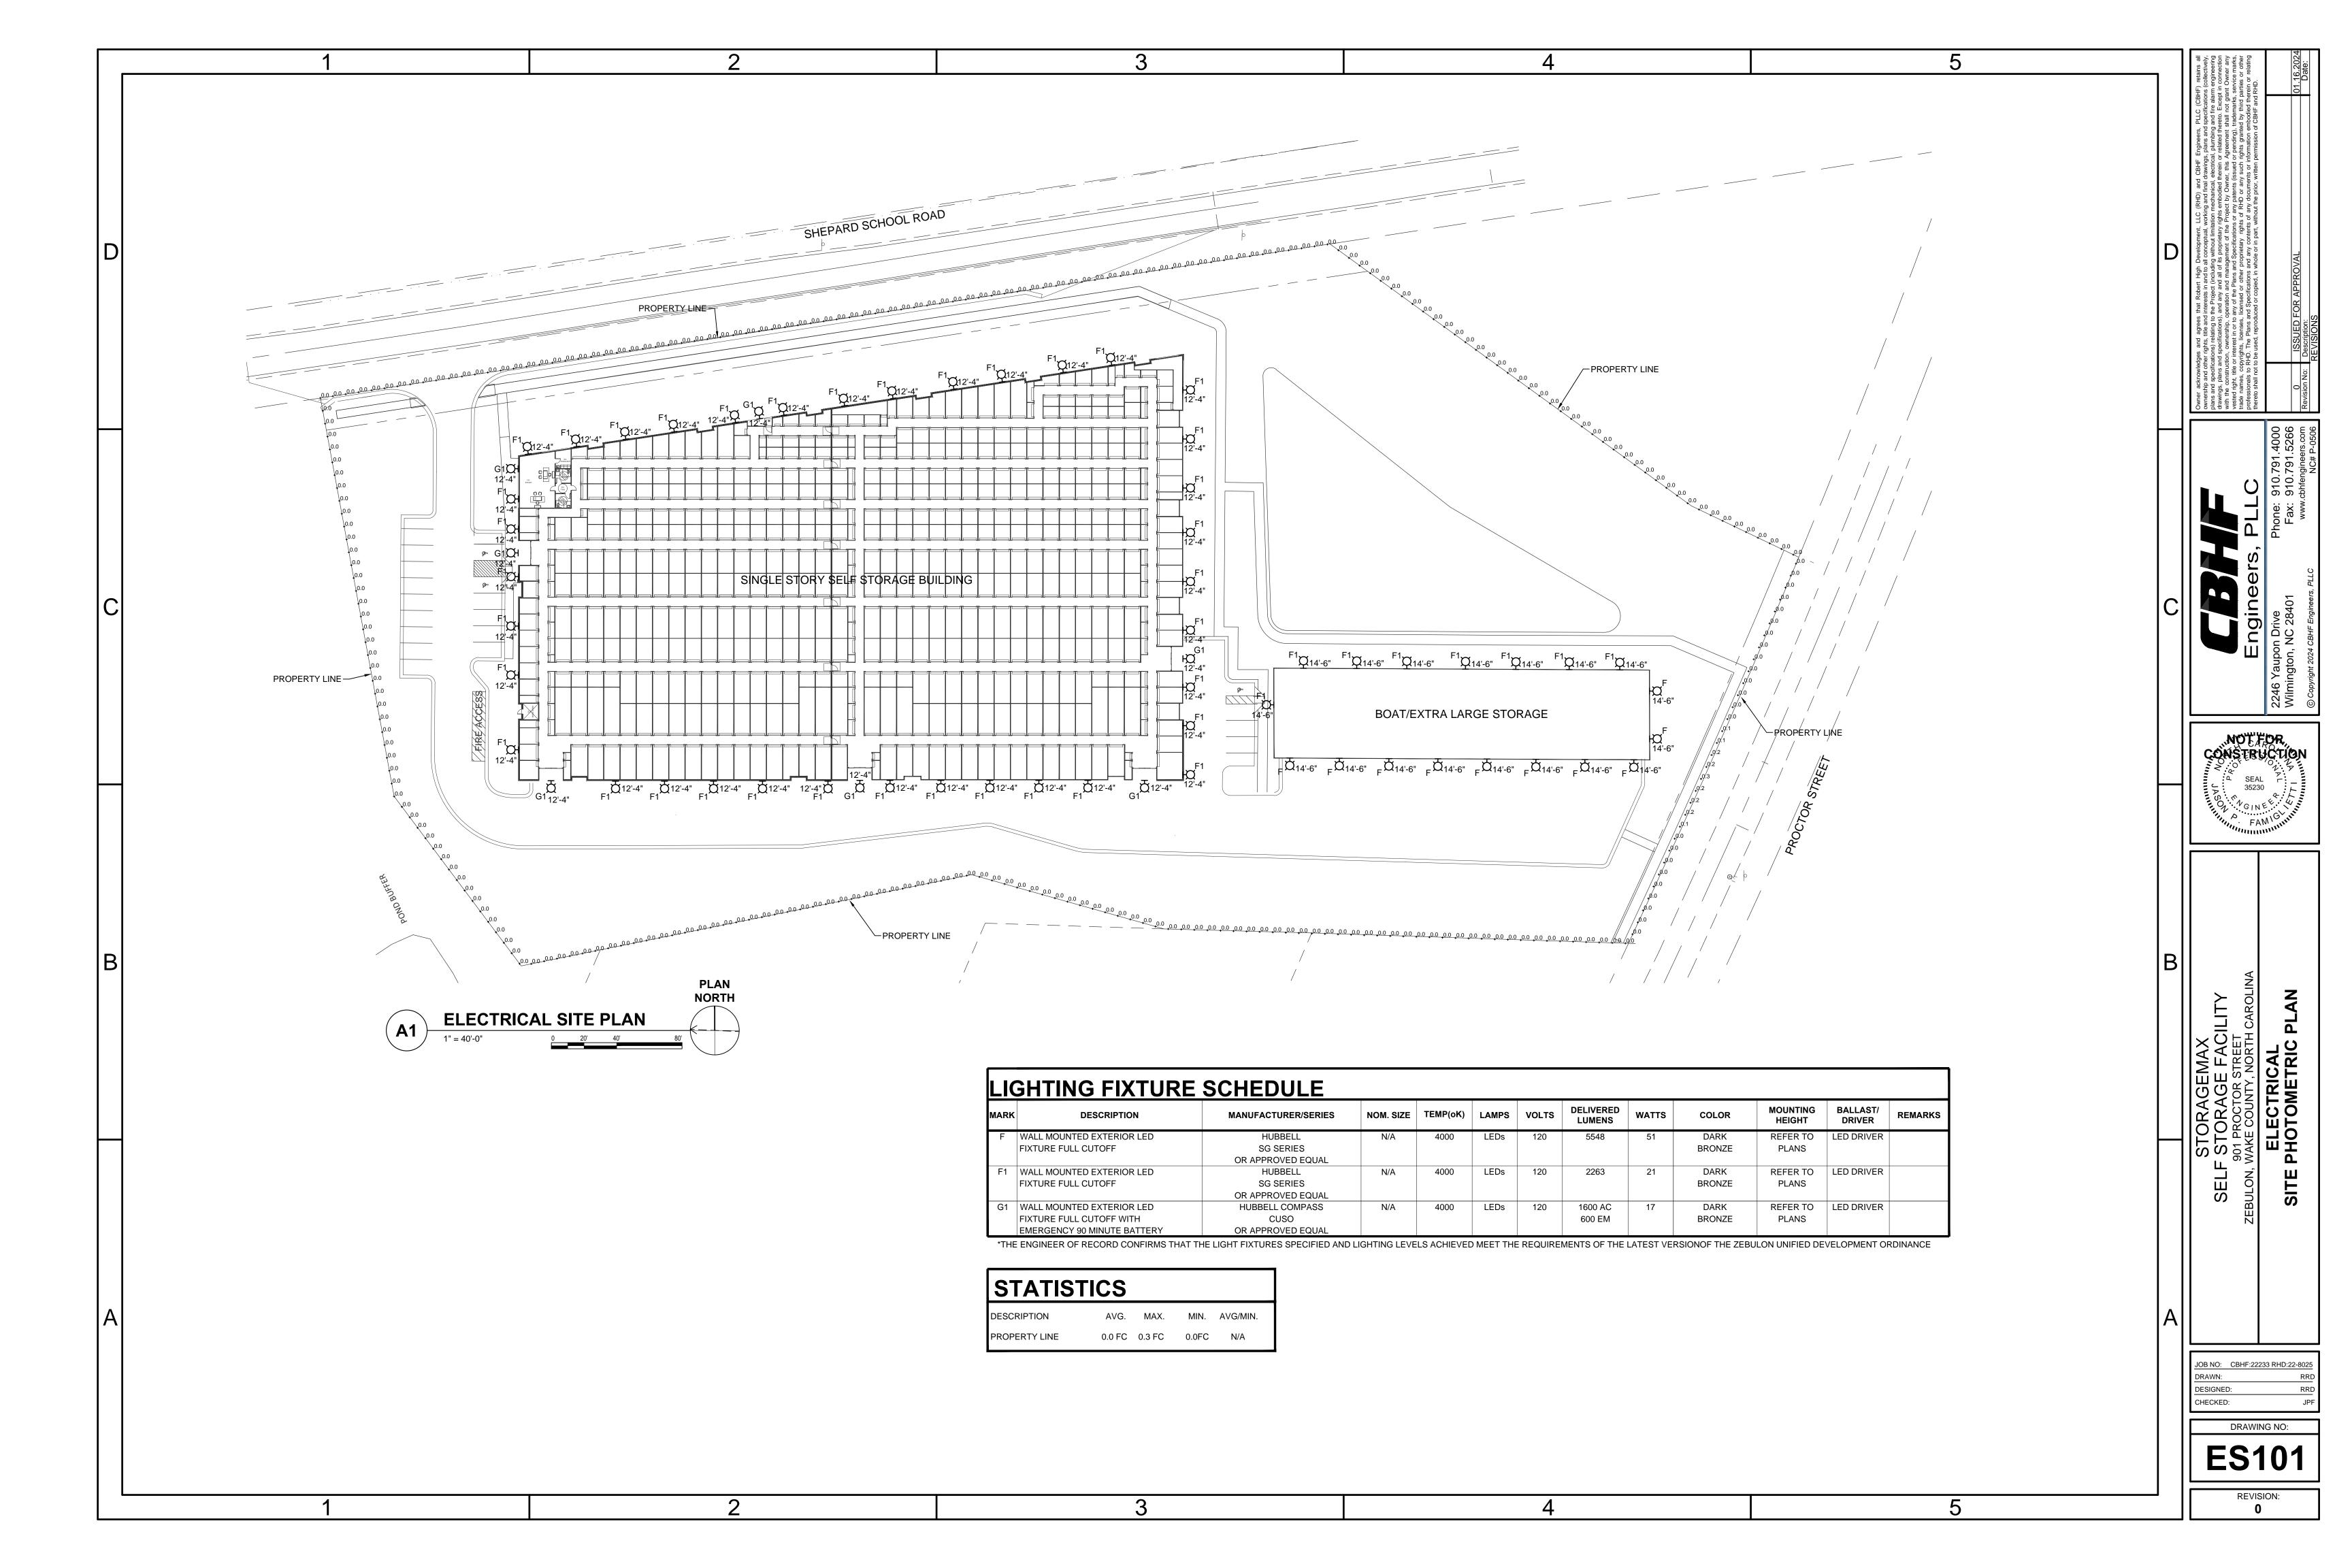

Shepard School - Plan and Profile

Shepard School - Cross-Sections

Shepard School - Widening and Striping

Grading Plan - Overall

Utility Plan - Overall

Planting Plan - North

Planting Plan - South

Site Photometric Plan

Phase 1 - Erosion Control Plan

Phase 2 - Erosion Control Plan

Phase 3 - Erosion Control Plan

Phase 4 - Erosion Control Plan

Stormwater Details

**Exterior Lighting Cut Sheets** 

Planting Details

Existing Conditions & Tree Survey