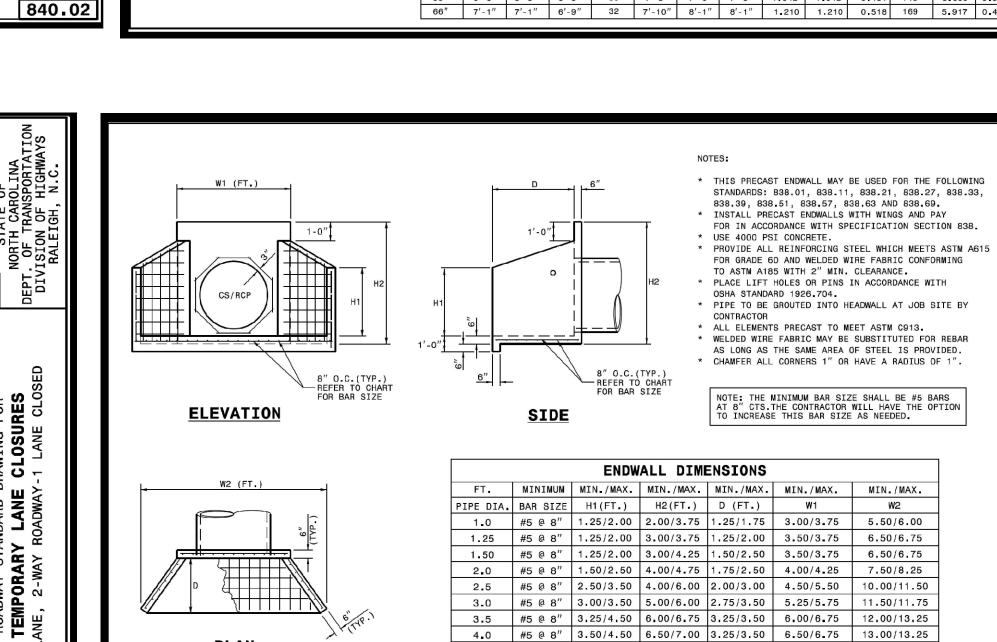

AND PILOT CAR OPERATIONS.

DOWN STREAM

\_\_\_\_

DOWN STREAM

BUFFER TAPER

BUFFER TAPER

NORMAL CURB AND GUTTER ON STEEP GRADES

\* RISER HAS .228 CUBIC YARDS OF CONCRETE PER FOOT HEIGHT

DRAWING CLOSU

SHEET 1 OF 14





4.5 | #5 @ 8" | 4.00/5.00 | 6.50/8.50 | 3.25/4.00 | 7.00/9.25 | 13.50/15.75

5.0 #5 @ 8" 4.50/5.00 7.00/8.50 3.25/4.00 7.25/9.25 13.75/15.75

5.5 #5 @ 8" | 4.50/5.00 | 7.50/8.50 | 3.25/4.00 | 7.25/9.25 | 14.00/15.75

6.0 #5 @ 8" 4.50/5.00 7.50/8.50 3.25/4.00 7.75/9.25 14.75/16.75



**Щ** 

SHEET 1 OF 1 838 - 80



6" x 12" CONCRETE CURB

TYPE 1

CURB RAMP DETAIL

" " DETECTABLE WARNING -SURFACE SEE R.S.D.N. 848.45

6" x 12" CONCRETE CURB —

REFER TO ROADWAY STANDARD DRAWING NUMBER 848.05 SHEET 3 OF 3 FOR ALL RAMP NOTES

DETECTABLE WARNING -SURFACE SEE R.S.D.N. 848.05





- 2 8 8 4 5 9 8 <u>S</u>





PLL

Design,

Engineering and

ettle

Ü

3616

27

NCDOT Roadway Details StorageMax (1098359) 901 Proctor Street Zebulon, Wake County, North Carolina

Project No. 23001 Dwg No.

Zebulon,





Jute Mesh

Jute Mesh

Jute Mesh Jute Mesh

Jute Mesh

Design, and Engineering 616

/ake | 210-

ettle

Ŏ



**Control Plan** 59) 98 Erosion ge **1**0 Phase

- 1. INSTALL THE STORM DRAINAGE SYSTEM AND INLET
- 2. INSTALL SANITARY SEWER SYSTEM SEPTIC FIELD /

PLLC

Design,

and

Engineering

Gettle

3616

- 4. STABILIZE DISTURBED AREAS WITHIN 14 WORKING DAYS AFTER COMPLETION OF ANY PHASE OF GRADING.
- 5. REGULARLY INSPECT AND MAINTAIN THE EROSION
- IMMEDIATELY. IF MUD AND DEBRIS ARE NOT KEPT OFF THE STREET, ENFORCEMENT ACTION (REVOKING THE GRADING PERMIT AND/OR STOP WORK