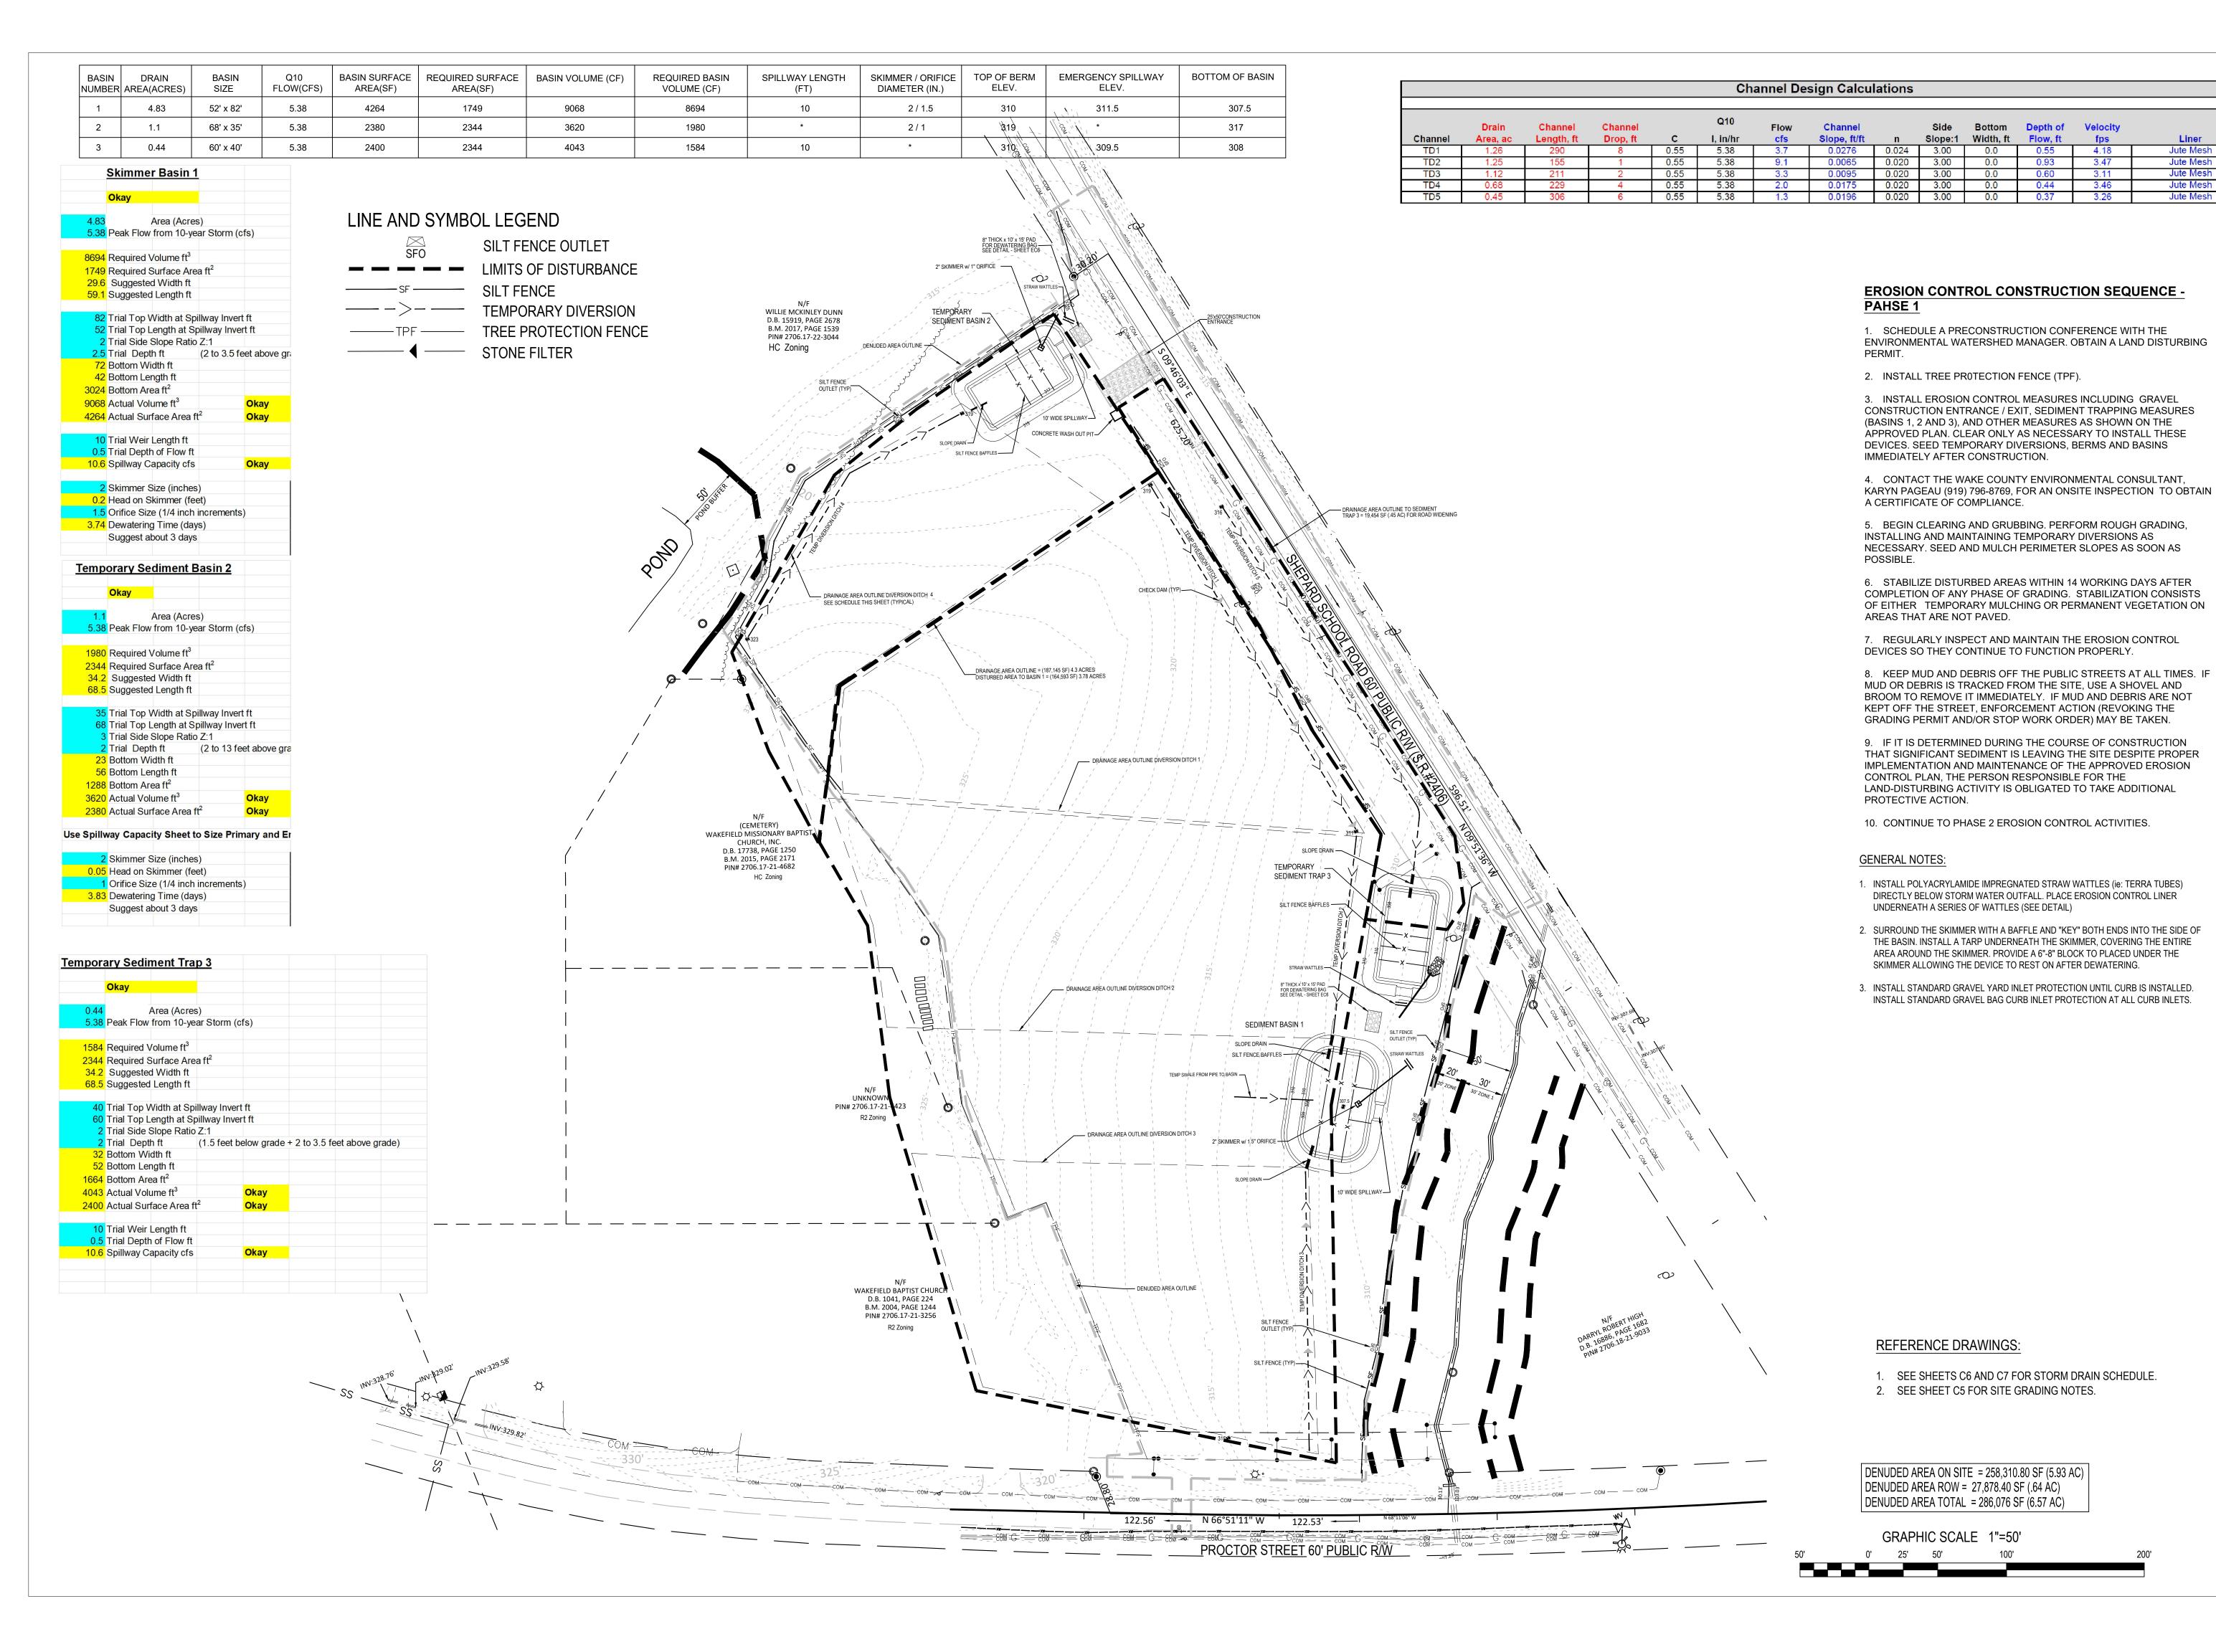

4.5 | #5 @ 8" | 4.00/5.00 | 6.50/8.50 | 3.25/4.00 | 7.00/9.25 | 13.50/15.75

5.0 #5 @ 8" 4.50/5.00 7.00/8.50 3.25/4.00 7.25/9.25 13.75/15.75

5.5 #5 @ 8" | 4.50/5.00 | 7.50/8.50 | 3.25/4.00 | 7.25/9.25 | 14.00/15.75

6.0 #5 @ 8" 4.50/5.00 7.50/8.50 3.25/4.00 7.75/9.25 14.75/16.75



**Щ** 

SHEET 1 OF 1 838 - 80



6" x 12" CONCRETE CURB

TYPE 1

CURB RAMP DETAIL

" " DETECTABLE WARNING -SURFACE SEE R.S.D.N. 848.45

6" x 12" CONCRETE CURB —

REFER TO ROADWAY STANDARD DRAWING NUMBER 848.05 SHEET 3 OF 3 FOR ALL RAMP NOTES

DETECTABLE WARNING -SURFACE SEE R.S.D.N. 848.05





- 2 8 8 4 5 9 8 <u>S</u>





PLL

Design,

Engineering and

ettle

Ü

3616

27

NCDOT Roadway Details StorageMax (1098359) 901 Proctor Street Zebulon, Wake County, North Carolina

Project No. 23001 Dwg No.

Zebulon,





Jute Mesh

Jute Mesh

Jute Mesh Jute Mesh

Jute Mesh

Design, and Engineering 616

/ake | 210-

ettle

Ŏ



**Control Plan** 59) 98 Erosion ge **1**0 Phase

- 1. INSTALL THE STORM DRAINAGE SYSTEM AND INLET
- 2. INSTALL SANITARY SEWER SYSTEM SEPTIC FIELD /

PLLC

Design,

and

Engineering

Gettle

3616

- 4. STABILIZE DISTURBED AREAS WITHIN 14 WORKING DAYS AFTER COMPLETION OF ANY PHASE OF GRADING.
- 5. REGULARLY INSPECT AND MAINTAIN THE EROSION
- IMMEDIATELY. IF MUD AND DEBRIS ARE NOT KEPT OFF THE STREET, ENFORCEMENT ACTION (REVOKING THE GRADING PERMIT AND/OR STOP WORK ORDER) MAY BE
- LEAVING THE SITE DESPITE PROPER IMPLEMENTATION CONTROL PLAN, THE PERSON RESPONSIBLE FOR THE

Control Plan (1098359) Phase 2 -Stor

Project No. 23001

Dwg No.

#### CONSTRUCTION SEQUENCE - PHASE 3

- 1. CONST