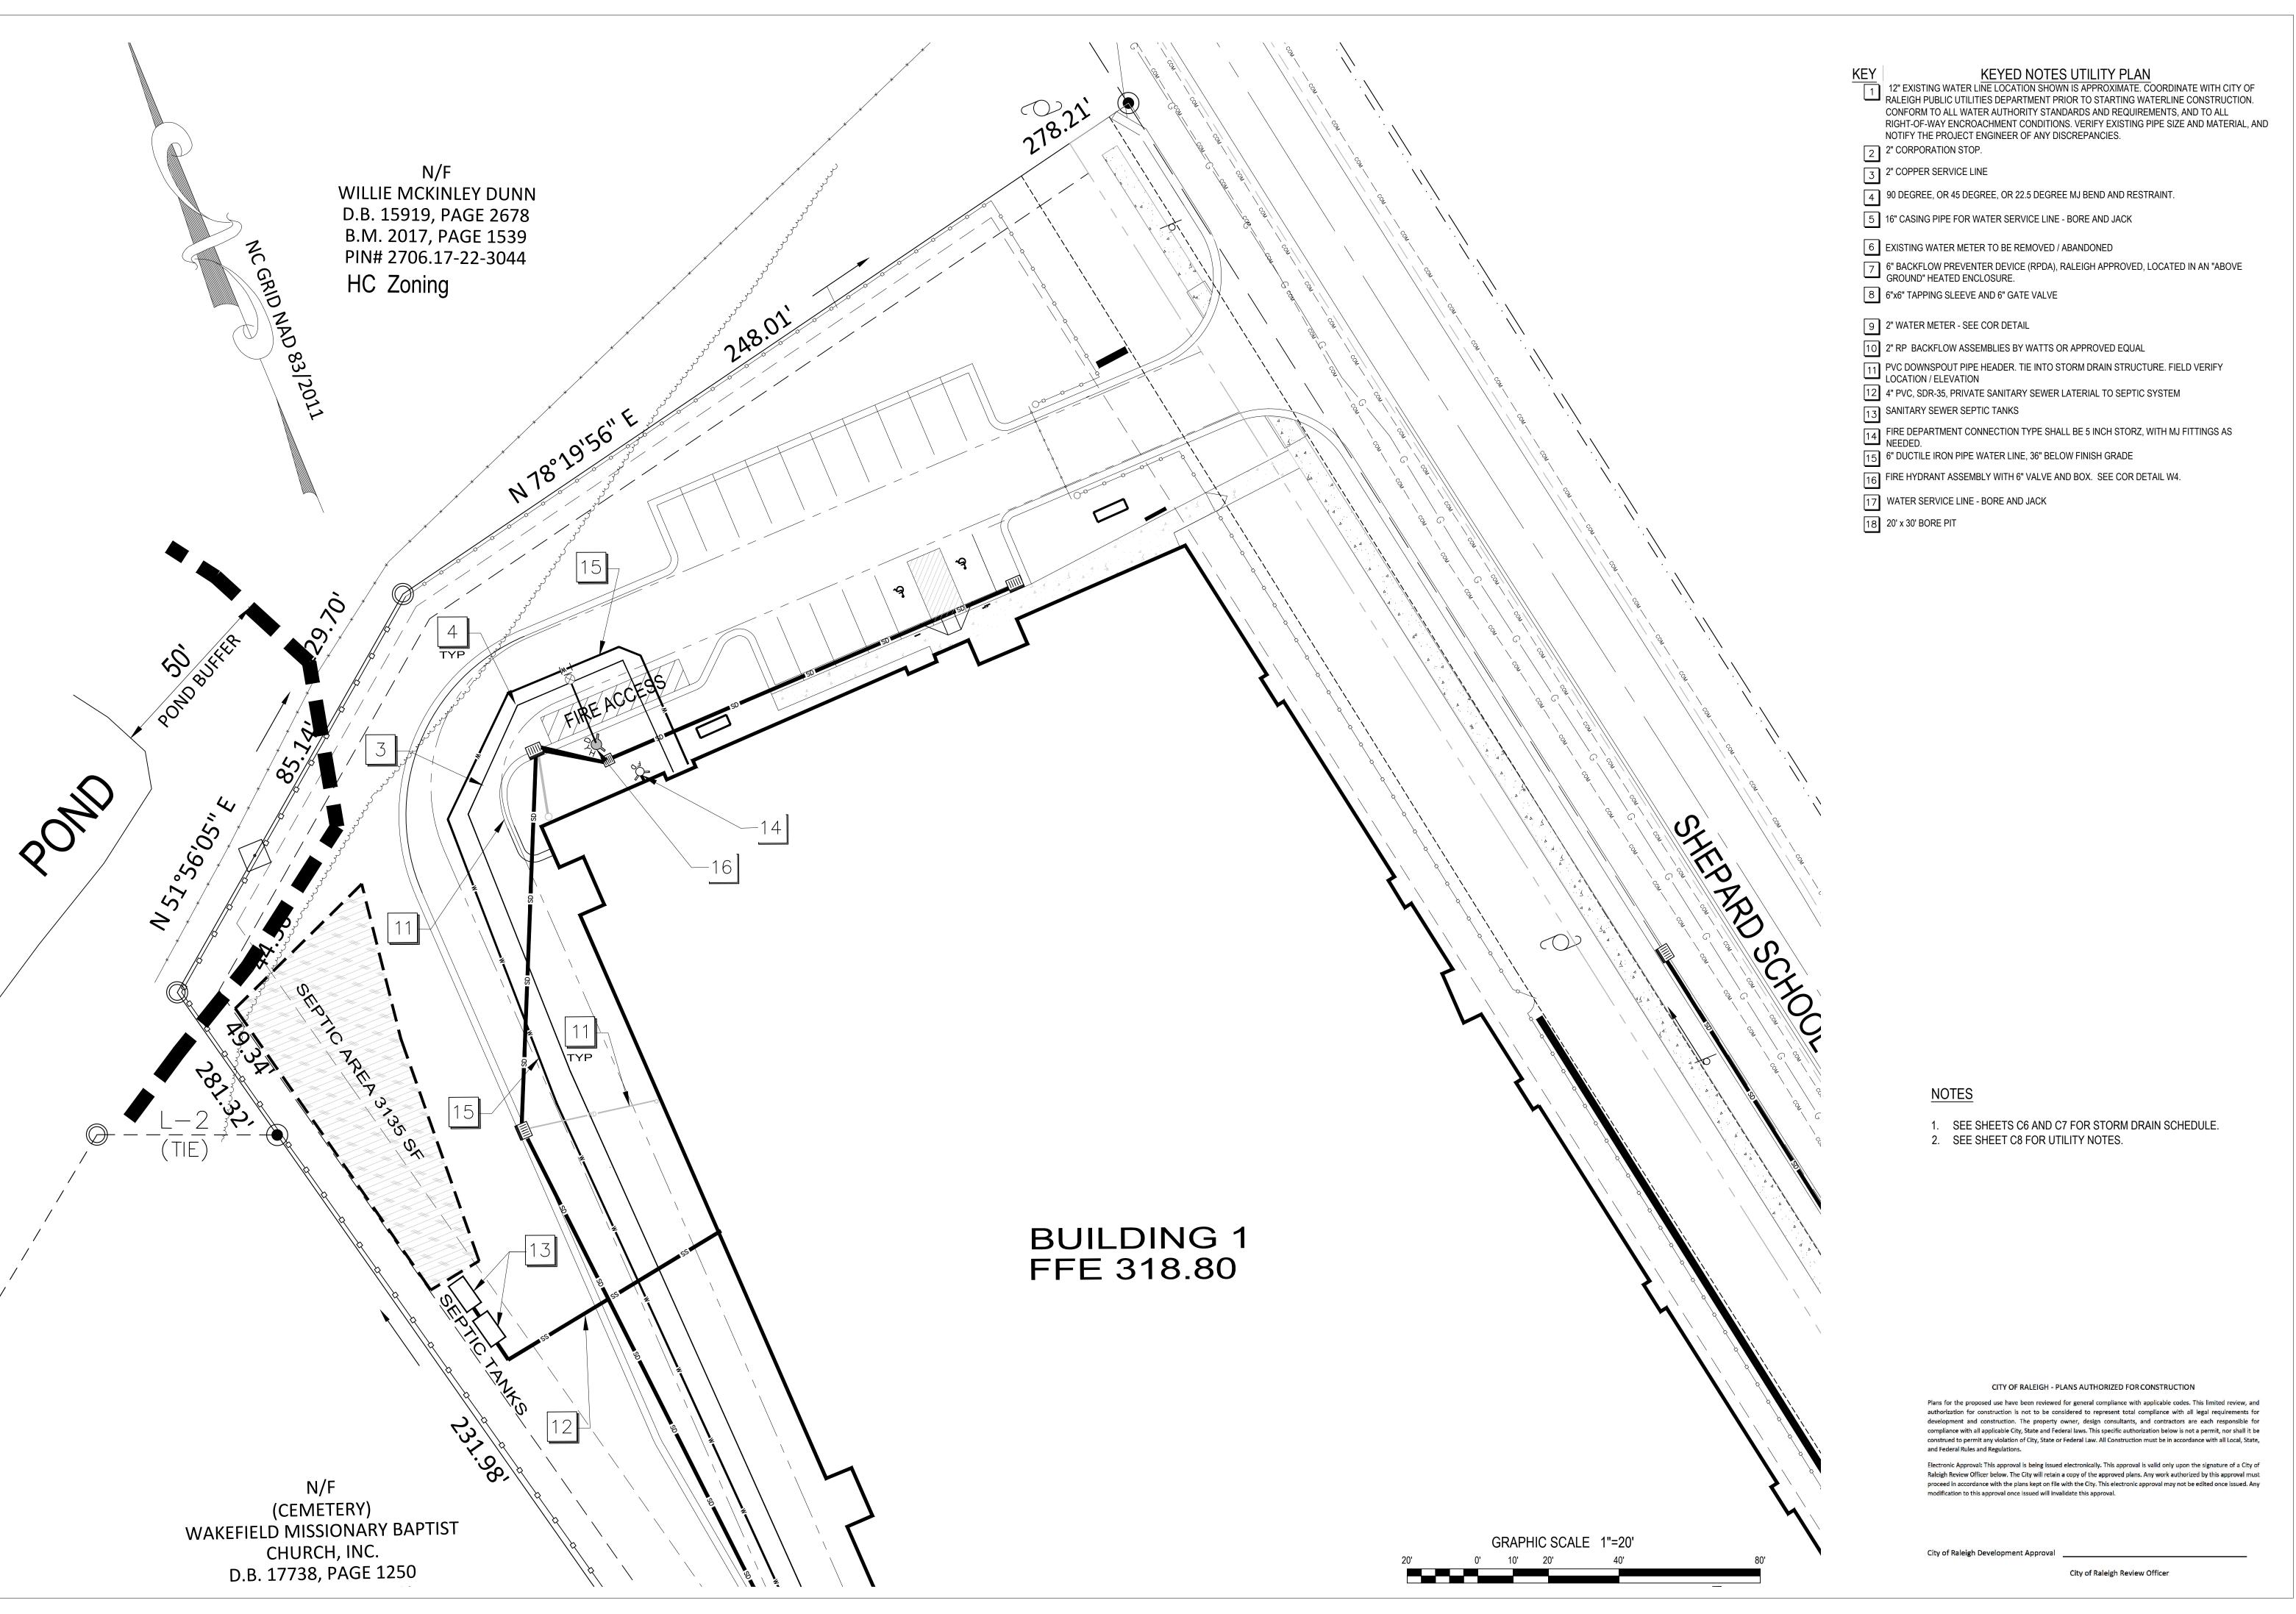

#### **GENERAL NOTES**

- 1. BOUNDARY AND TOPO INFORMATION TAKEN FROM CAWTHORNE, MOSS & PANCIERA, P.C., SURVEYING, TITLED TOPOGRAPHIC SURVEY FOR STORAGE MAX LLC, DATED DECEMBER 22, 2022.
- 2. CONTRACTOR SHALL VERIFY THE LOCATION OF ALL EXISTING UTILITIES & SHALL BE RESPONSIBLE FOR ANY DAMAGE RESULTING FROM HIS ACTIVITIES. CALL UTILITY LOCATOR SERVICE AT LEAST 48 HOURS PRIOR TO DIGGING.

PLLC

Design,

Gettle Engineering and

| KPG | KPG

- 3. ALL CONSTRUCTION WILL BE IN STRICT CONFORMANCE TO THE TOWN OF ZEBULON. CITY OF RALEIGH. WAKE COUNTY AND NCDOT STANDARDS AND SPECIFICATIONS.
- 4. NO CHANGES MAY BE MADE TO THE APPROVED DRAWINGS WITHOUT WRITTEN PERMISSION FROM THE ISSUING AUTHORITY.
- 5. THE PARCEL IS NOT LOCATED WITHIN A FLOOD ZONE AS NOTED PER FEMA MAP 372020600J, DATED MAY 2, 2006.
- 6. BUILDING AND ENTRANCE SIGNAGE TO COMPLY WITH THE TOWN OF ZEBULON UDO SECTION 5.11
- 7. EMERGENCY COMMUNICTION WITHIN THE BUILDINGS, AND ON SITE, SHALL BE EVALUATED DURING DETAILED SITE PLAN DEVELOPMENT: DETERMINATION IF BIDIRECTIONAL REPEATERS ARE REQUIRED.
- 8. ROAD WORK ON SHEPARD AND PROCTOR STREETS TO BE CONSISTENT WITH THE TRANSPORTATION PLAN IMPROVEMENTS. SHEPARD IS PROPOSED TO HAVE A 4 LANE DIVIDED ROADWAY, AND PROCTOR ST. TO HAVE A 2 LANE DIVIDED ROADWAY. THE PROJECT IS RESPONSIBILE FOR  $\frac{1}{2}$  OF ROADWAY IMPROVEMENTS AND THE CENTER MEDIAN WILL BE CONSIDERED FEE-IN-LEU
- 9. SOLID WASTE DISPOSAL TO BE PROVIDED BY A ROLL TYPE REFUSE BIN AND STORED AT THE OFFICE BUILDING. THE CONTAINER TO BE ROLLED OUT TO PROCTOR STREET ON SCHEDULED DATES OF WASTE PICKUP.