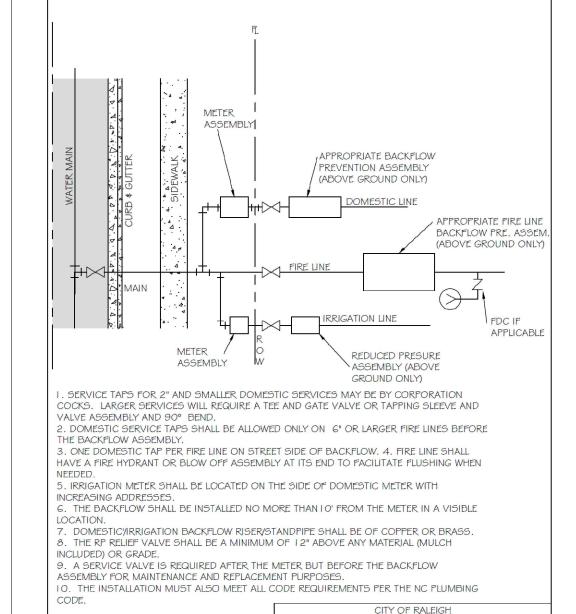

|
| Q10 Elevation                                                                                                                                   | 312.97                                                                |
| Q100 Elevation                                                                                                                                  | 313.40                                                                |
| Seasonal High Water Table                                                                                                                       | 306.00                                                                |

Design,

and

eta| 59) n D 983 Bioretention orageMax (1098 octor Sounty, StorageMe 901 Pro Jon, Wake C BMP























DEPARTMENT OF PUBLIC UTILITIES

FIRE, DOMESTIC & IRRIGATION

OPTIONS SCHEMATIC

#### ATTENTION CONTRACTORS

The Construction Contractor responsible for the extension of water, sewer, and/or reuse, as approved in these plans, is responsible for contacting the Public Works Department at (919) 996-2409, and the Public Utilities Department at (919) 996-4540 at least twenty four hours prior to beginning any of their construction.

Failure to notify both City Departments in advance of beginning construction, will result in the issuance of monetary fines, and require reinstallation of any water or sewer facilities not inspected as a result of this notification failure.

Failure to call for Inspection, Install a Downstream Plug, have Permitted Plans on the Jobsite, or any other Violation of City