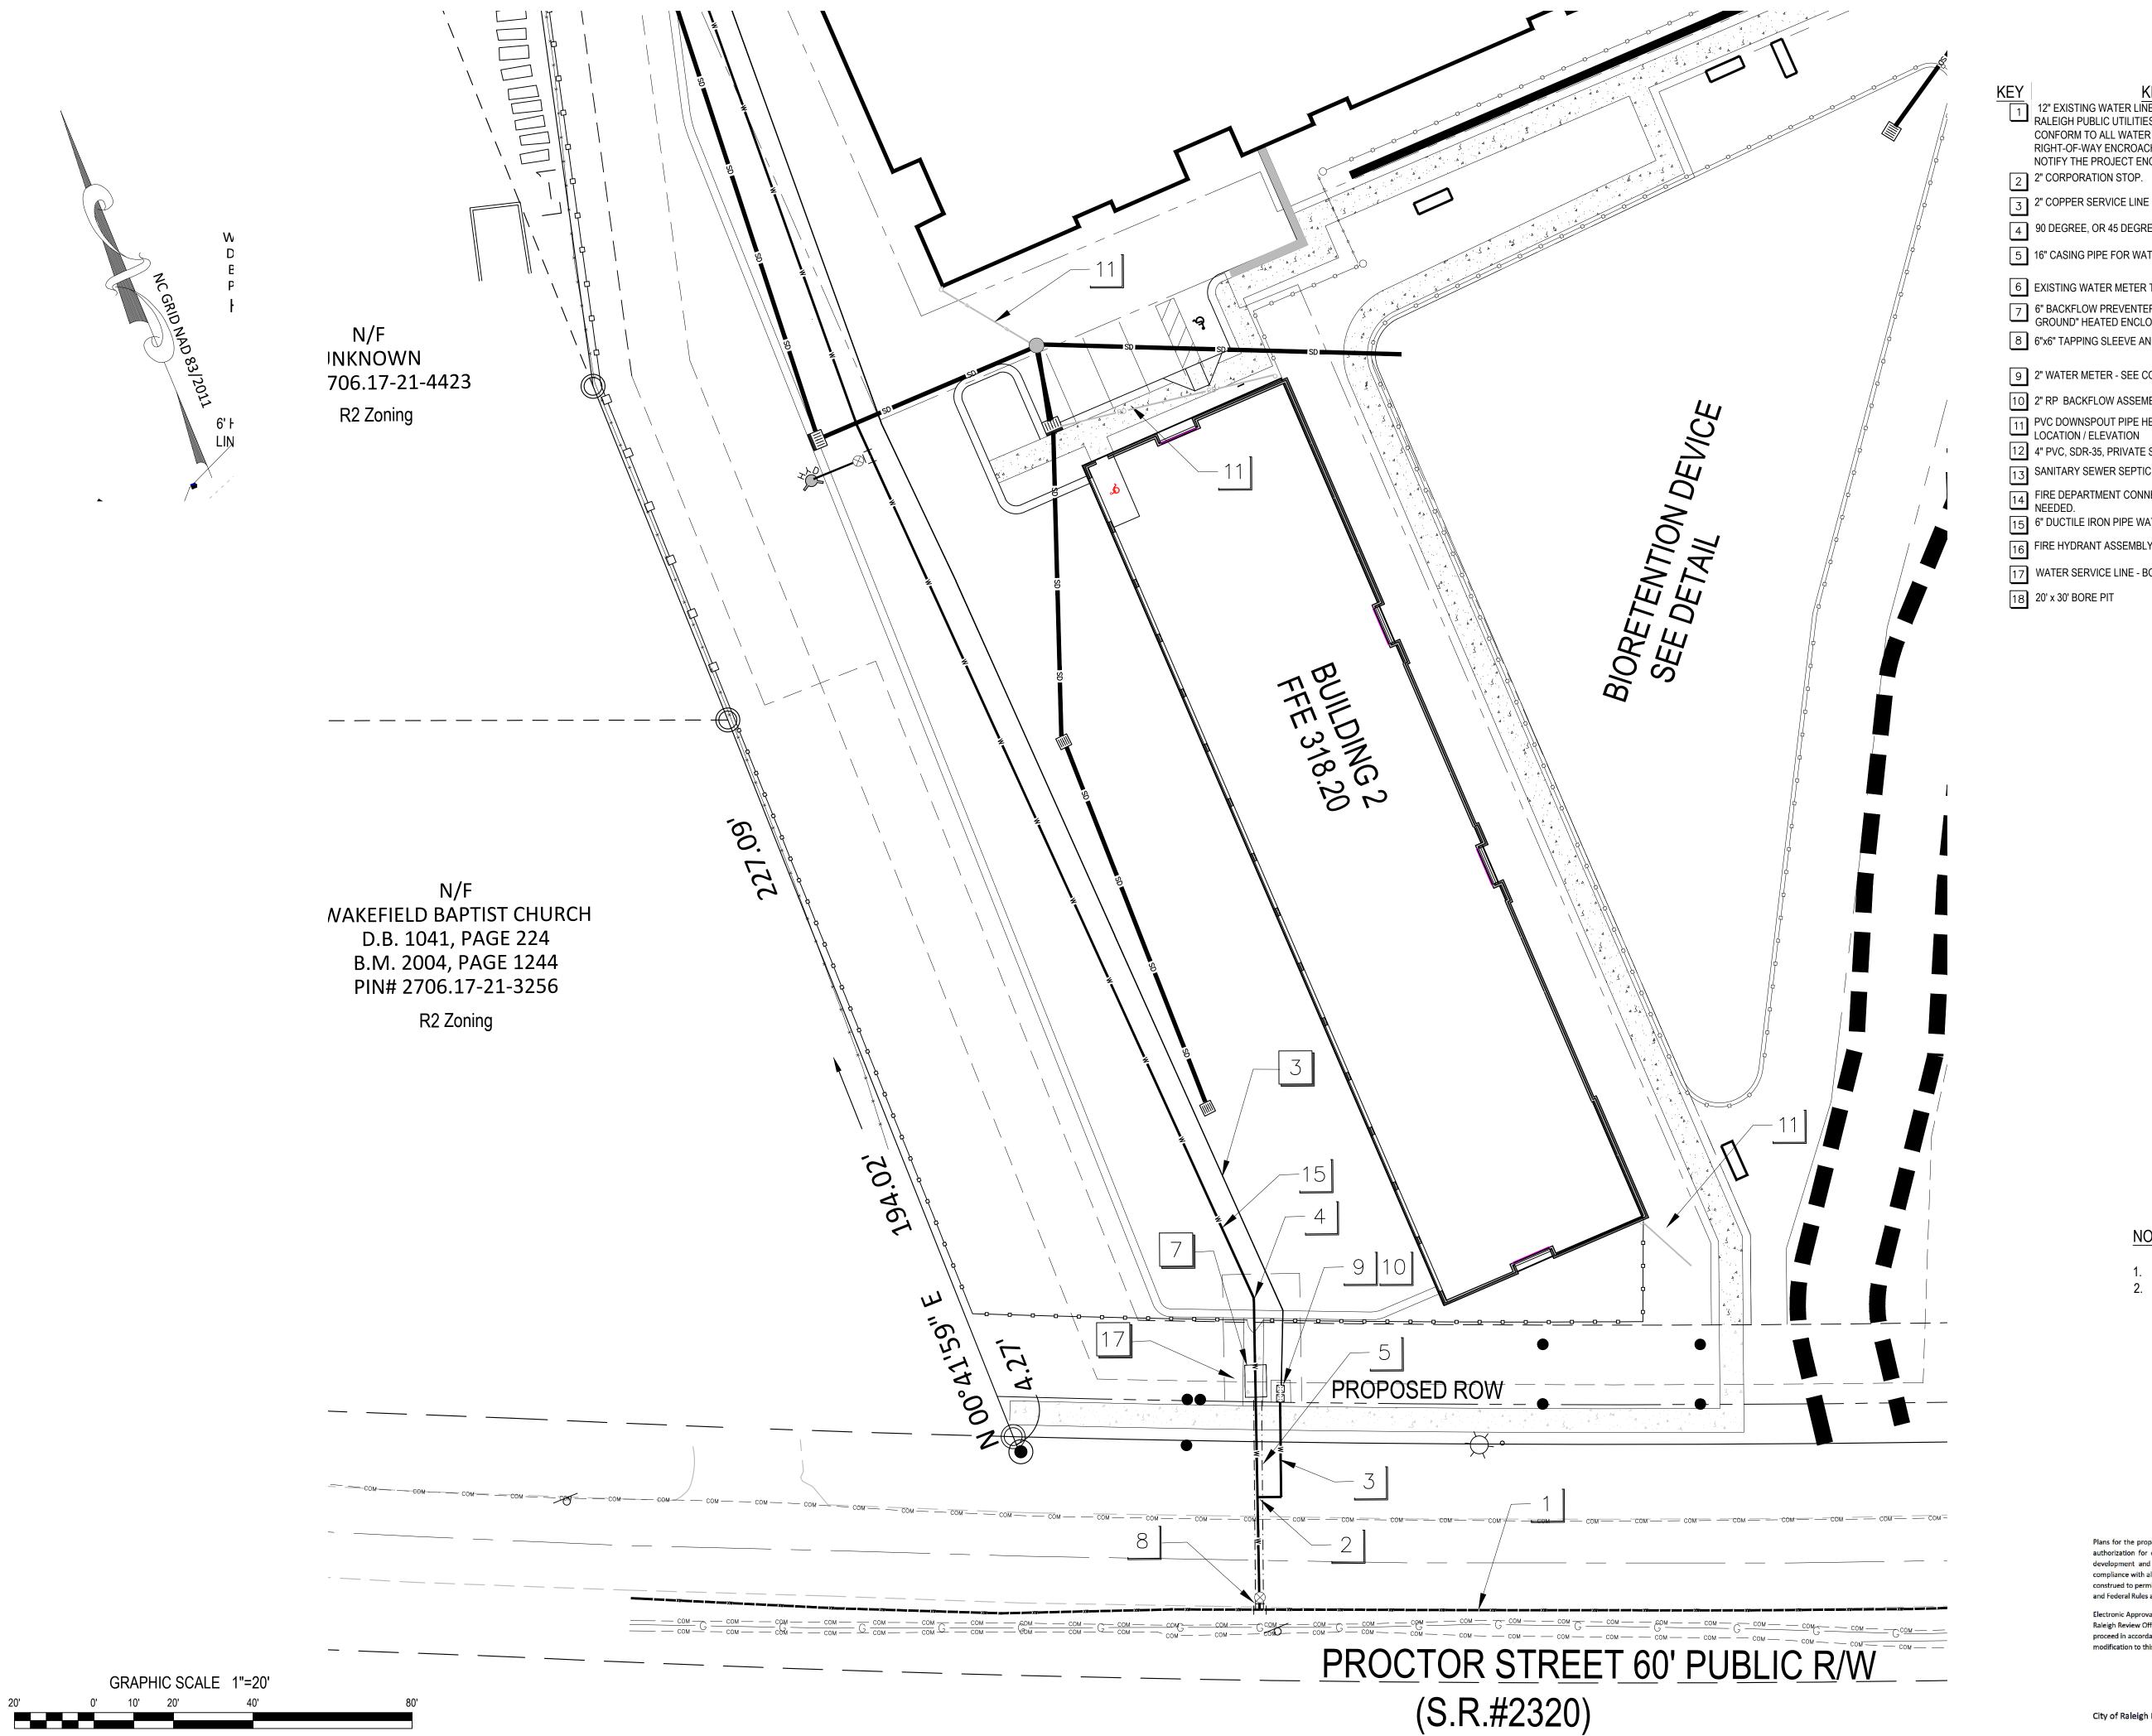

#### **GENERAL NOTES**

- 1. BOUNDARY AND TOPO INFORMATION TAKEN FROM CAWTHORNE, MOSS & PANCIERA, P.C., SURVEYING, TITLED TOPOGRAPHIC SURVEY FOR STORAGE MAX LLC, DATED DECEMBER 22, 2022.
- 2. CONTRACTOR SHALL VERIFY THE LOCATION OF ALL EXISTING UTILITIES & SHALL BE RESPONSIBLE FOR ANY DAMAGE RESULTING FROM HIS ACTIVITIES. CALL UTILITY LOCATOR SERVICE AT LEAST 48 HOURS PRIOR TO DIGGING.

PLLC

Design,

Gettle Engineering and

| KPG | KPG

- 3. ALL CONSTRUCTION WILL BE IN STRICT CONFORMANCE TO THE TOWN OF ZEBULON. CITY OF RALEIGH. WAKE COUNTY AND NCDOT STANDARDS AND SPECIFICATIONS.
- 4. NO CHANGES MAY BE MADE TO THE APPROVED DRAWINGS WITHOUT WRITTEN PERMISSION FROM THE ISSUING AUTHORITY.
- 5. THE PARCEL IS NOT LOCATED WITHIN A FLOOD ZONE AS NOTED PER FEMA MAP 372020600J, DATED MAY 2, 2006.
- 6. BUILDING AND ENTRANCE SIGNAGE TO COMPLY WITH THE TOWN OF ZEBULON UDO SECTION 5.11
- 7. EMERGENCY COMMUNICTION WITHIN THE BUILDINGS, AND ON SITE, SHALL BE EVALUATED DURING DETAILED SITE PLAN DEVELOPMENT: DETERMINATION IF BIDIRECTIONAL REPEATERS ARE REQUIRED.
- 8. ROAD WORK ON SHEPARD AND PROCTOR STREETS TO BE CONSISTENT WITH THE TRANSPORTATION PLAN IMPROVEMENTS. SHEPARD IS PROPOSED TO HAVE A 4 LANE DIVIDED ROADWAY, AND PROCTOR ST. TO HAVE A 2 LANE DIVIDED ROADWAY. THE PROJECT IS RESPONSIBILE FOR  $\frac{1}{2}$  OF ROADWAY IMPROVEMENTS AND THE CENTER MEDIAN WILL BE CONSIDERED FEE-IN-LEU
- 9. SOLID WASTE DISPOSAL TO BE PROVIDED BY A ROLL TYPE REFUSE BIN AND STORED AT THE OFFICE BUILDING. THE CONTAINER TO BE ROLLED OUT TO PROCTOR STREET ON SCHEDULED DATES OF WASTE PICKUP.