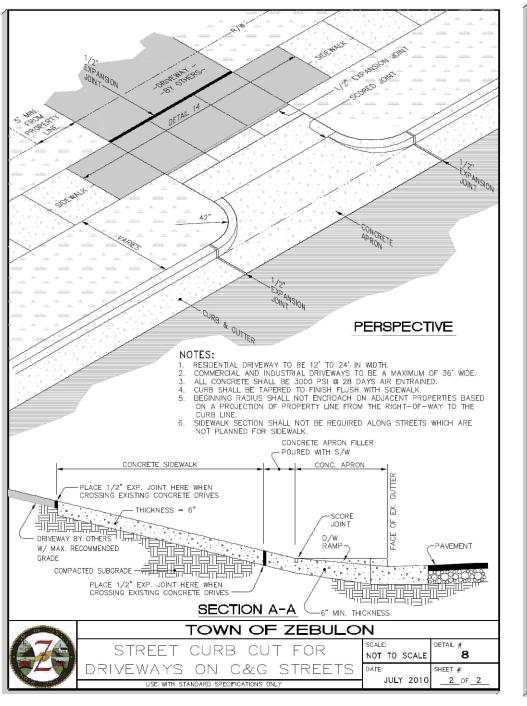

MARKINGS AND STRIPING WITHIN SHEPARD ROAD RIGHT-OF-WAY SHALL BE THERMOPLASTIC IN ACCORDANCE WITH THE LATEST EDITION OF NCDOT SPECIFICATIONS SECTION 1205. ALL ONSITE MARKINGS AND STRIPING SHALL BE RETROREFLECTIVE PAINT.
- 7. ALL DIMENSIONS TO PAVEMENT MARKING LINES ARE TO THE CENTER OF SINGLE LINES OR TO THE CENTER BETWEEN DOUBLE LINES.
- 8. THE CONTRACTOR SHALL VERIFY ALL LANE MARKINGS WITH NCDOT PRIOR TO INSTALLATION.



NC GRID NAD 83/2011



Profile **ං**ර

1098359) Street , North Carolina Plan Schoo Stor Shepard



PLLC Gettle Engineering and Design, P 3616 Waxwing Court, Wake Forest, North Carolina 27587 (919) 210-3934 Firm License P-2538





- Cross-Sections (1098359) tor Street anty, North Carolina

Shepard School - Cro StorageMax (10 901 Proctor St Zebulon, Wake County, N





























ONSITE PAVEMENT DETAIL

NTS



EMBED INTO BASE. CORE HOLES NO LESS

THAN 3" IN DIAMETER AND 10" DEEP.

STANDARD BIKE RACK

Standard Site Details
StorageMax (1098359)
901 Proctor Street
Zebulon, Wake County, North Caroli

Project No. 23001

Dwg No.

 Own Comment
 KPG
 Gettle Engineering &

 MENT
 BY
 3616 Waxwing (

 MENT
 BY
 Wake Forest, North Ca

 MENT
 BY
 (919) 210-3934
 Firm

PLL

Design,

and

27

 $\boldsymbol{\sigma}$ 





















PLL

Design,

Engineering and

Gettle

Details (1098359) r Street ty, North Carolina Stormwater D
StorageMax (10
901 Proctor S
bulon, Wake County, Zebulon,



NTS

#### PROVIDE-WATERTIGHT CONNECTION

12 IN. THICK (MIN.) CAST-IN-PLACE OR PRECAST -CONCRETE COLLAR (MIN. 2000 PSI)



### Engineering EMERGENCY SPILIW SEE SCHEDULE