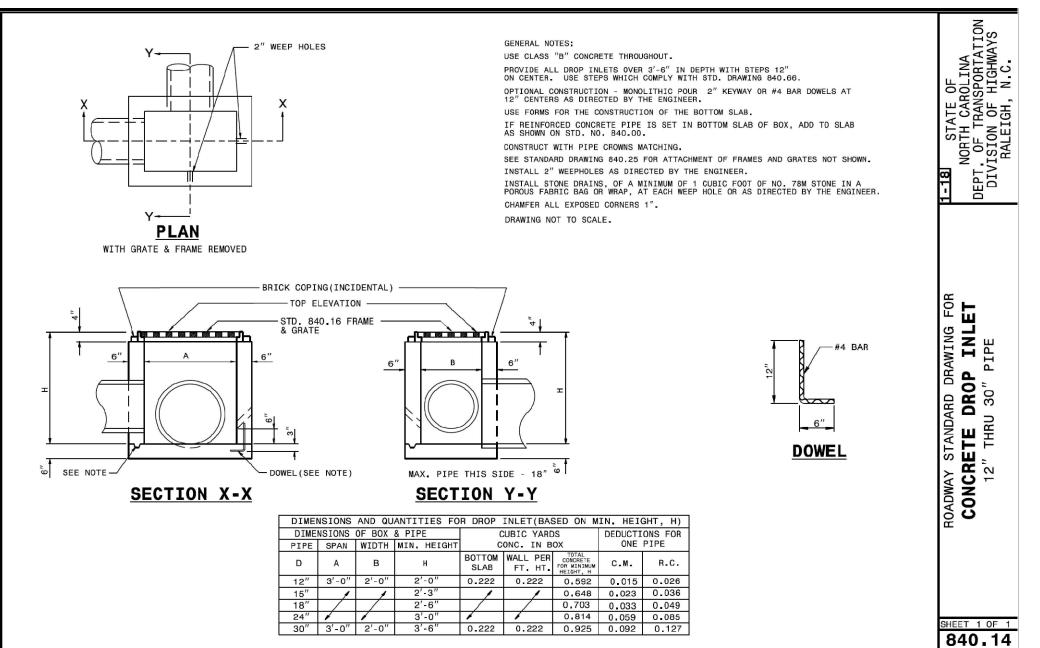

LAGGER

DIRECTION OF TRAFFIC FLOW

▲ CONE

4- MOUNT SIGN G20-4 "PILOT CAR FOLLOW ME" AT A CONSPICUOUS POSITION ON THE REAR OF THE PILOT VEHICLE.

GENERAL NOTES FOR PILOT CAR OPERATIONS
1- USE PILOT CARS WHEN DIRECTED BY THE ENGINEER.

3- CONES ARE ALWAYS REQUIRED IN THE UPSTREAM AND DOWNSTREAM TAPERS.

5- DO NOT INSTALL MORE THAN ONE (1) MILE OF LANE CLOSURE, MEASURED FROM THE BEGINNING OF THE MERGE TAPER TO THE END OF THE LANE CLOSURE.

6- ADVISE RESIDENTS AND BUSINESSES WITHIN THE LANE CLOSURE LIMITS ABOUT METHODS OF SAFE EGRESS AND INGRESS FROM DRIVEWAYS DURING FLAGGING AND PILOT CAR OPERATIONS.

DOWN STREAM

\_\_\_\_

DOWN STREAM

BUFFER TAPER

BUFFER TAPER

NORMAL CURB AND GUTTER ON STEEP GRADES

\* RISER HAS .228 CUBIC YARDS OF CONCRETE PER FOOT HEIGHT

DRAWING CLOSU

SHEET 1 OF 14





4.5 | #5 @ 8" | 4.00/5.00 | 6.50/8.50 | 3.25/4.00 | 7.00/9.25 | 13.50/15.75

5.0 #5 @ 8" 4.50/5.00 7.00/8.50 3.25/4.00 7.25/9.25 13.75/15.75

5.5 #5 @ 8" | 4.50/5.00 | 7.50/8.50 | 3.25/4.00 | 7.25/9.25 | 14.00/15.75

6.0 #5 @ 8" 4.50/5.00 7.50/8.50 3.25/4.00 7.75/9.25 14.75/16.75



**Щ** 

SHEET 1 OF 1 838 - 80



6" x 12" CONCRETE CURB

TYPE 1

CURB RAMP DETAIL

" " DETECTABLE WARNING -SURFACE SEE R.S.D.N. 848.45

6" x 12" CONCRETE CURB —

REFER TO ROADWAY STANDARD DRAWING NUMBER 848.05 SHEET 3 OF 3 FOR ALL RAMP NOTES

DETECTABLE WARNING -SURFACE SEE R.S.D.N. 848.05





- 2 8 8 4 5 9 8 <u>S</u>





PLL

Design,

Engineering and

ettle

Ü

3616

27

NCDOT Roadway Details StorageMax (1098359) 901 Proctor Street Zebulon, Wake County, North Carolina

Project No. 23001 Dwg No.

Zebulon,