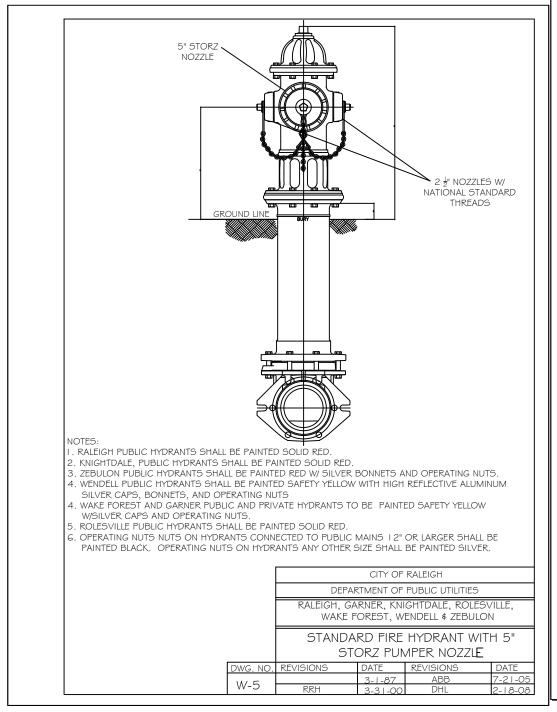

|
| Q10 Elevation                                                                                                                                   | 312.97                                                                |
| Q100 Elevation                                                                                                                                  | 313.40                                                                |
| Seasonal High Water Table                                                                                                                       | 306.00                                                                |

Design,

and

eta| 59) n D 983 Bioretention orageMax (1098 octor Sounty, StorageMe 901 Pro Jon, Wake C BMP























DEPARTMENT OF PUBLIC UTILITIES

FIRE, DOMESTIC & IRRIGATION

OPTIONS SCHEMATIC

#### ATTENTION CONTRACTORS

The Construction Contractor responsible for the extension of water, sewer, and/or reuse, as approved in these plans, is responsible for contacting the Public Works Department at (919) 996-2409, and the Public Utilities Department at (919) 996-4540 at least twenty four hours prior to beginning any of their construction.

Failure to notify both City Departments in advance of beginning construction, will result in the issuance of monetary fines, and require reinstallation of any water or sewer facilities not inspected as a result of this notification failure.

Failure to call for Inspection, Install a Downstream Plug, have Permitted Plans on the Jobsite, or any other Violation of