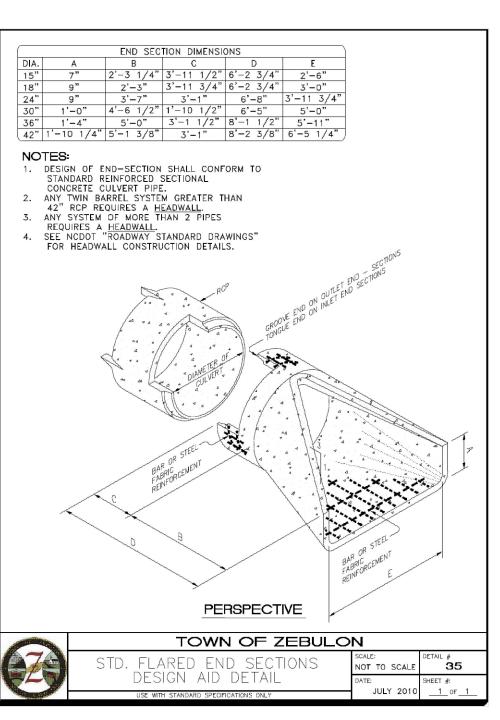

FILLING, TRENCHING, BACKFILLING, COMPACTION, AND FINE-GRADING WORK SHALL BE IN ACCORDANCE WITH APPLICABLE SECTIONS OF PROJECT SPECIFICATIONS.
- UNDERDRAIN GRAVEL CLEAN, HARD, ANGULAR GRAVEL CONFORMING TO NCDOT DESIGNATION # 57 OR # 8 AS APPROPRIATE.
- GEOFILTER FABRIC NON-WOVEN, NEEDLE-PUNCHED GEOTEXTILE WITH 135 LBS. PUNCTURE STRENGTH (ASTM D-4833); 220 LBS. TENSILE STRENGTH (ASTM D-4632); AND APPARENT OPENING SIZE OF U.S. STD. #80 SIEVE (ASTM D-4751).
- UNDERDRAIN PIPING NOMINAL 4" DIAMETER SCHEDULE 40 PVC, WITH 3/8" DIAMETER PERFORATIONS SPACED EQUALLY AROUND THE FULL PIPE PERIMETER. CLEANOUT PIPE AND FITTINGS SHALL BE SOLVENT-WELDED SCHEDULE 40 PVC PER THE DETAIL SHOWN AND EXTEND AT LEAST 8" ABOVE THE MULCH LAYER. MINIMUM 1 CLEANOUT PER 1000 SQUARE FEET OF SURFACE AREA OF THE DEVICE.



**OUTLET PIPE DETAIL** (NOT TO SCALE)

HDPE STRUCTURAL PLASTIC OR APPROVED EQUAL FIELD VERIFY RISER SIZE PRIOR TO FABRICATION TRASH RACK ASSY **TOP VIEW** (NOT TO SCALE) (NOT TO SCALE) STORMRAX TRASH RACK BY PLASTIC SOLUTIONS INC. TOP OF RISER SEE SCHEDULI PEAKED ROOF TRASH RACK (NOT TO SCALE)

| Top of Dam Spillway (20') Top of Riser Bottom of Riser (Inv) Drawdown Orifice Orifice Invert Media Surface Discharge Pipe Dia. Discharge Length | 313.50<br>313.00<br>312.50<br>308.25<br>6"<br>312.00<br>311.00<br>24" |
|-------------------------------------------------------------------------------------------------------------------------------------------------|-----------------------------------------------------------------------|
| Top of Riser Bottom of Riser (Inv) Drawdown Orifice Orifice