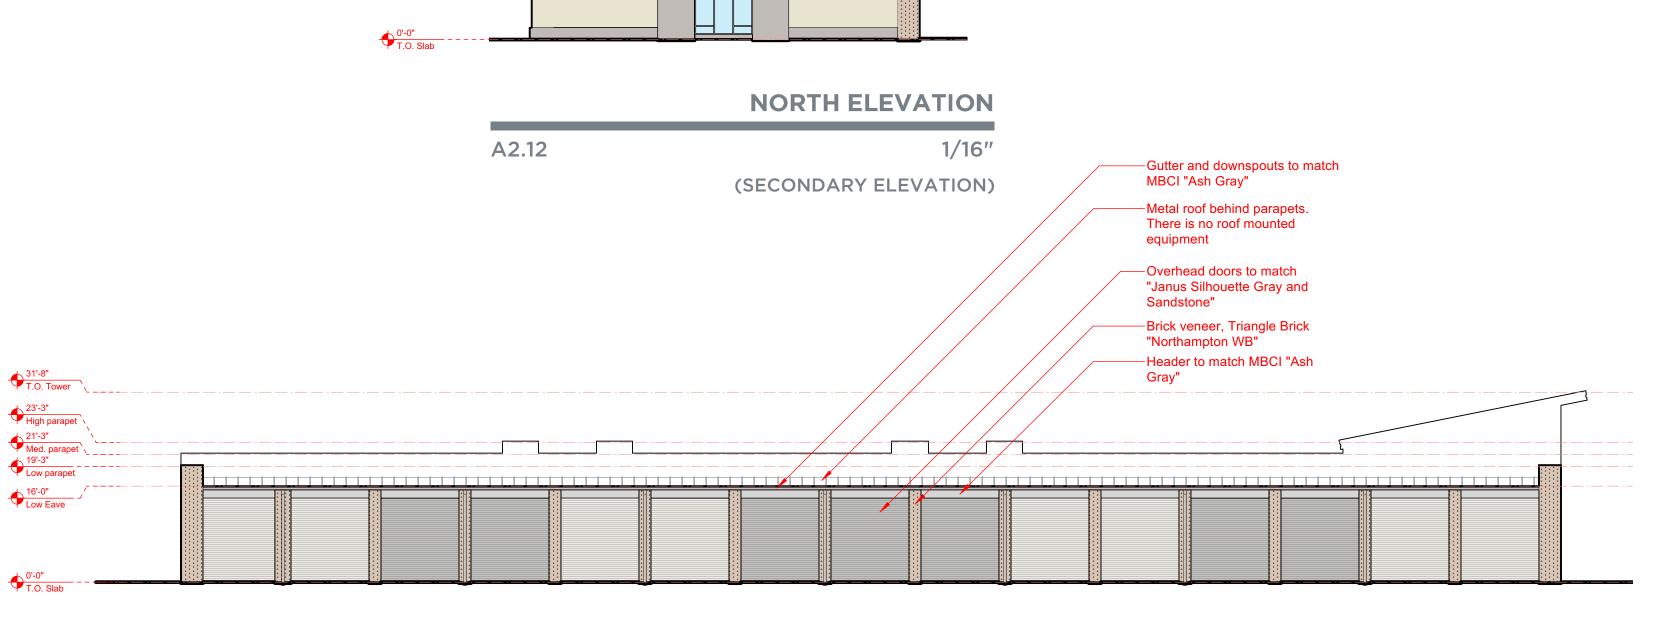

SHREDDED HARDWOOD MULCH. PLANTS SHALL BE WATERED THOROUGHLY IMMEDIATELY UPON INSTALLATION.

9. ALL BARE AREAS OF SOIL NOT SPECIFIED FOR PLANT MATERIAL IN BEDS OR SEED MIXES ARE TO BE GRASSED. ALL SOIL SURFACES ARE TO BE COVERED WITH PLANTS, MULCH, BUILDING OR PAVING. LEAVE NO SOIL BARE. ALL PLANTINGS SHALL BE BEDDED AND MULCHED. 10. THE CONTRACTOR SHALL PROVIDE AN 18 MONTH GUARANTEE ON ALL PLANT MATERIAL AND WORK.

11. SEED MIXES AVAILABLE FROM ERNST CONSERVATION SEEDS - 1-800-873-3321.











S  $\triangleleft$ 

ALISON A.POCKAT, LANDSCAPE ARCHITECT LAND PLANNER (919)

DESIGNED: AAP DRAWN: APPROVED: AAP

PROJECT 23003

AIL DE AND S MAA TOR ORAGE STORAGE 901 PROC<sup>-</sup> WAKE COL STI PL

**scale:** 1'=20' DATE: JULY 17, 2023

SHEET NO .: PLANTING DETAILS

LS-3

SEQUENCE NO. OF





**WEST ELEVATION** A2.14 1/16" (TERTIARY ELEVATION)





A2.18 1/16" (SHEPARD SCHOOL ROAD)

Owner acknowledges and agrees that Robert High Development, LLC (RHD) [and its architect Cothran Harris Architecture and engineers] have retained all ownership and other rights, title and interests in and to all conceptual, working and final drawings, plans and specifications (collectively, Plans and Specifications) relating to the Project (including without limitation architectural and engineering drawings, plans and specifications), and any and all of its proprietary rights embodied therein or related thereto. Except in connection with the construction, ownership, operation and management of the Project by Owner, this Agreement shall not grant Owner any vested right, title or interest in or to a