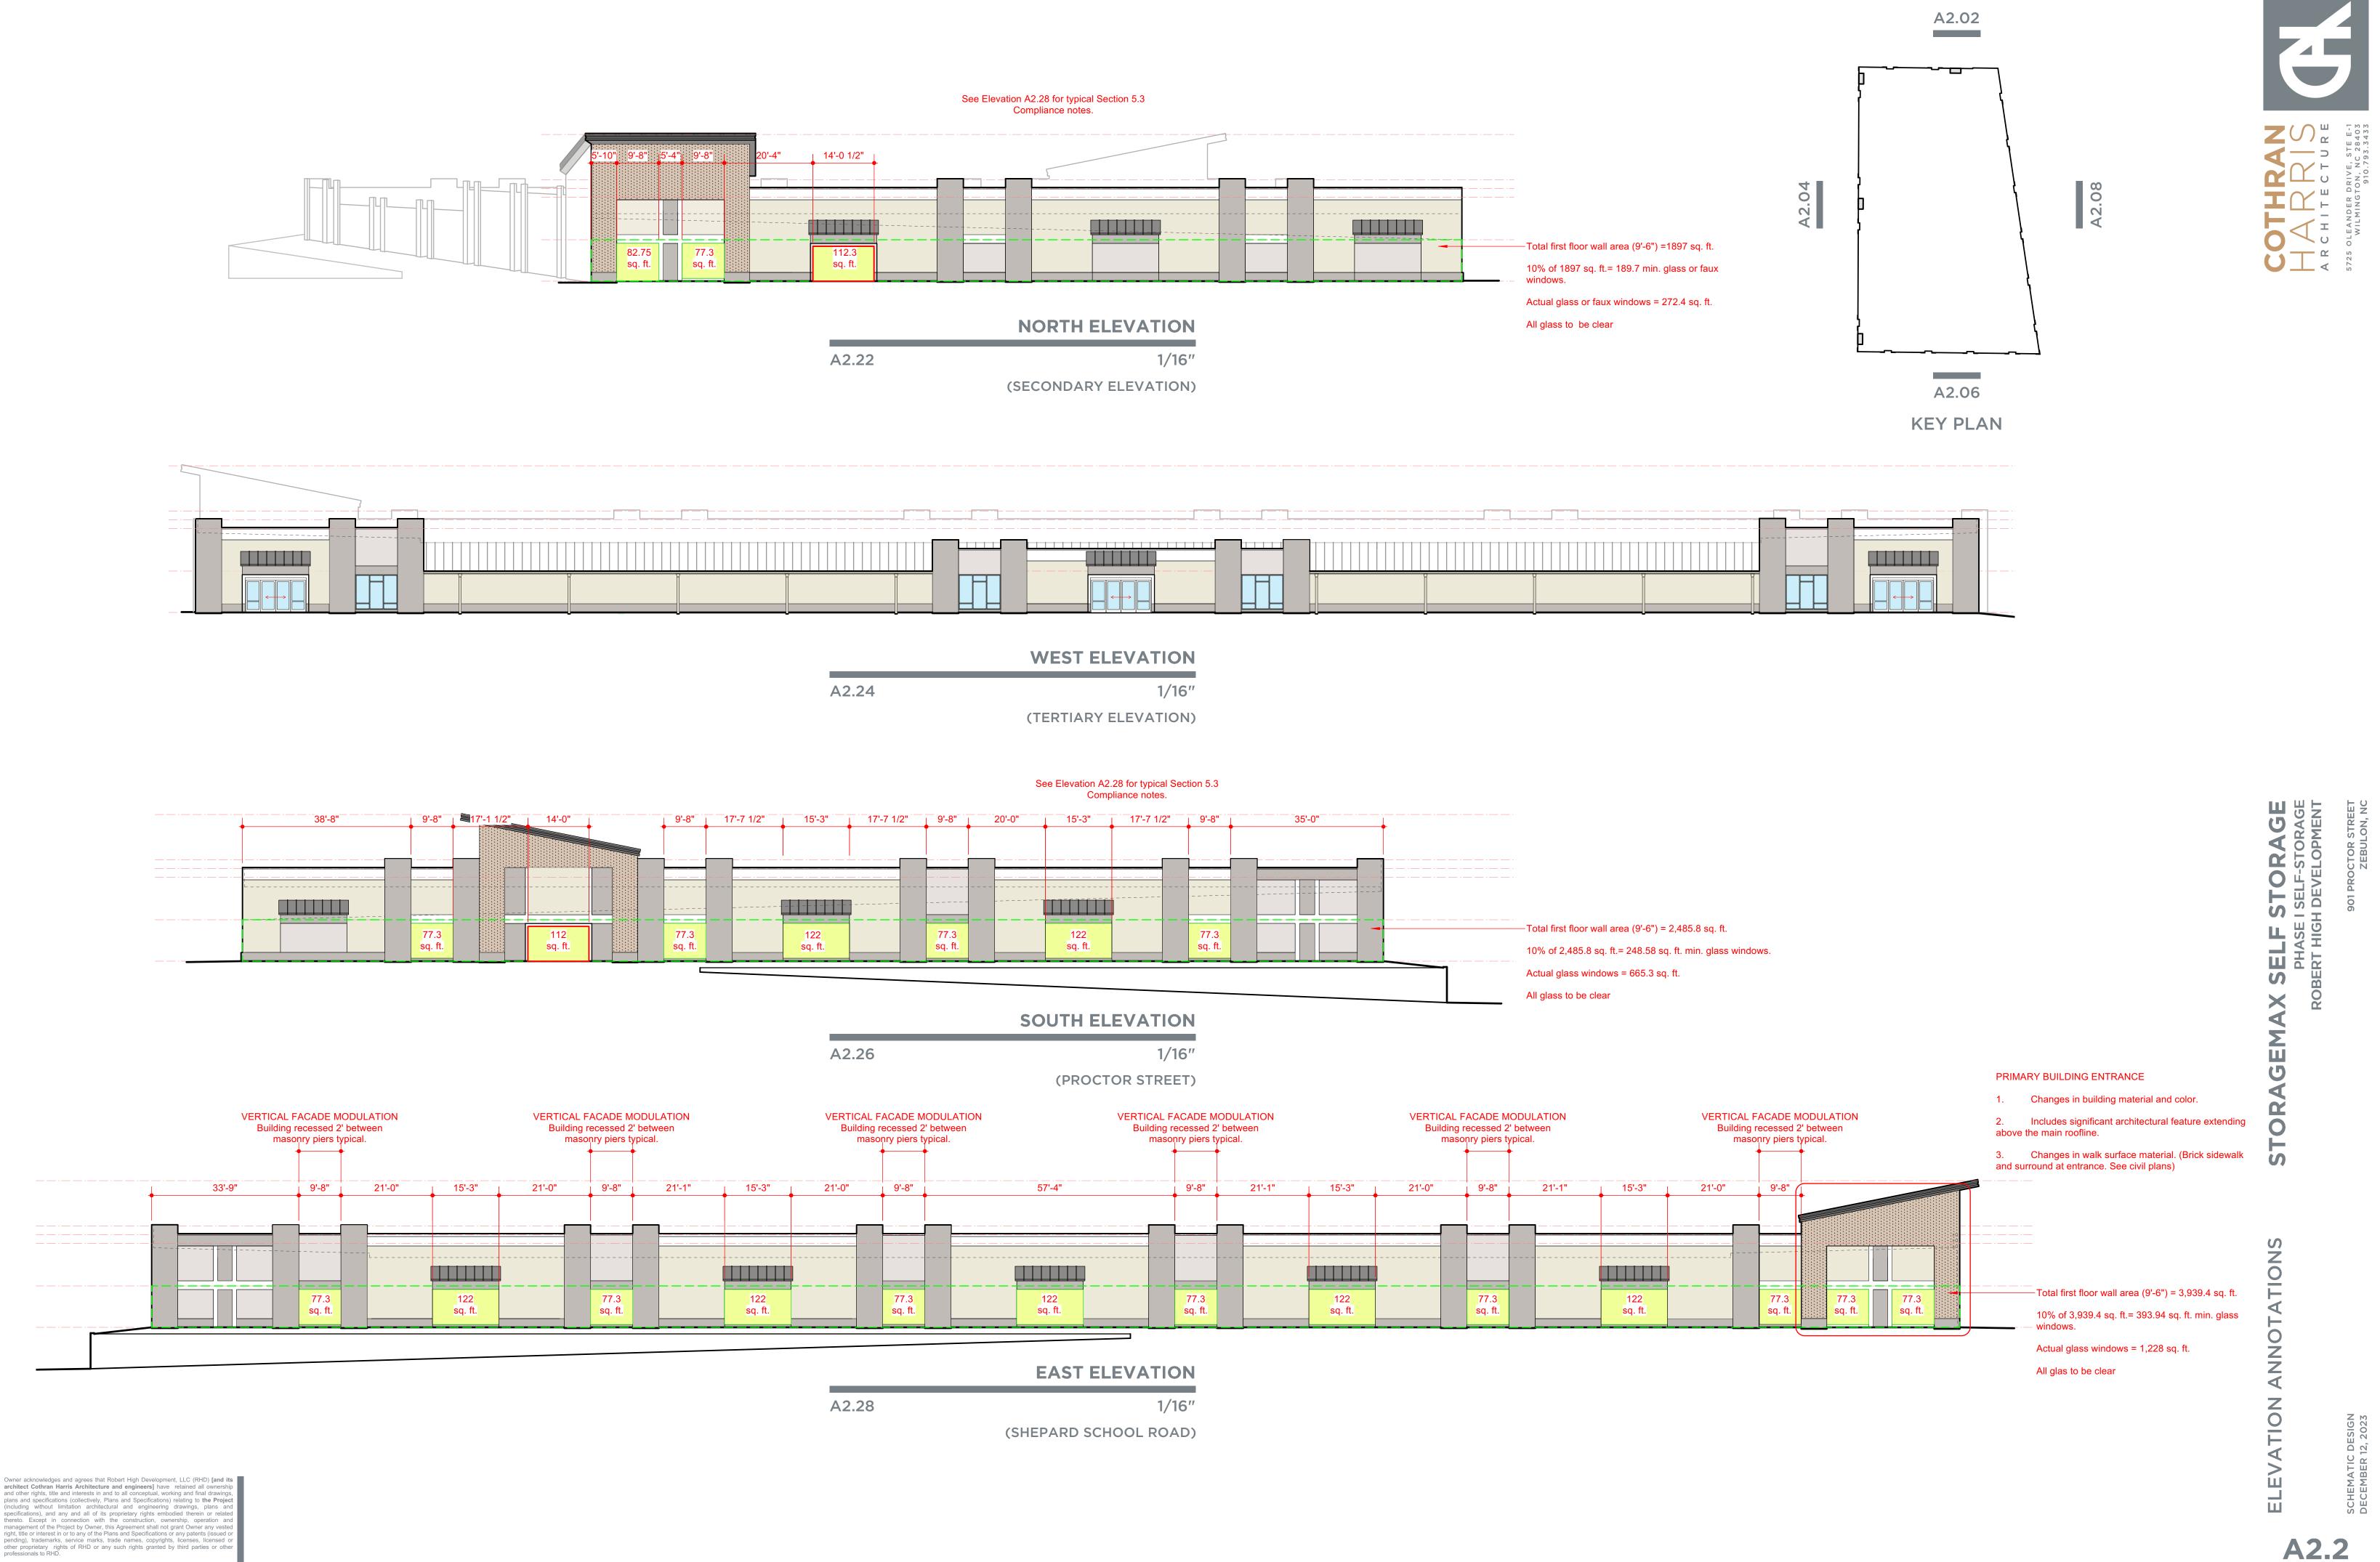

d specifications (collectively, Plans and Specifications) relating to the Project (including without limitation architectural and engineering drawings, plans and specifications), and any and all of its proprietary rights embodied therein or related thereto. Except in connection with the construction, ownership, operation and management of the Project by Owner, this Agreement shall not grant Owner any vested right, title or interest in or to any of the Plans and Specifications or any patents (issued or pending), trademarks, service marks, trade names, copyrights, licenses, licensed or other proprietary rights of RHD or any such rights granted by third parties or other professionals to RHD.

SELF STORAGE
PHASE I SELF-STORAGE
OBERT HIGH DEVELOPMENT
901 PROCTOR STREET
ZEBULON, NC

STORAGEMAX



The Plans and Specifications and any contents of any documents or information embodied therein or relating thereto shall not to be used, reproduced or copied, in whole or in part, without the prior, written permission of Cothran Harris Architecture and RHD.

© 2023 CHA ALL RIGHTS RESERVED

**KEY PLAN** 

Total first floor wall area (9'-6") = 614.3 sq. ft. 10% of 614.3 sq. ft.= 61.43 sq. ft. min. glass windows. Actual glass windows = 77.3 sq. ft. All glass to be clear NORTH ELEVATION A2.12 1/16"

(TERTIARY ELEVATION)

**WEST ELEVATION** A2.14 1/16" (TERTIARY ELEVATION)



See Elevation A2.28 for typical Section 5.3 Compliance notes. 9'-8" 55'-4" 59'-7" Total first floor wall area (9'-6") = 2,185 sq. ft. 10% of 2,185 sq. ft.= 218.5 sq. ft. min. glass 5'-10" 9'-8" 5'-6" 9'-6" Actual glass w