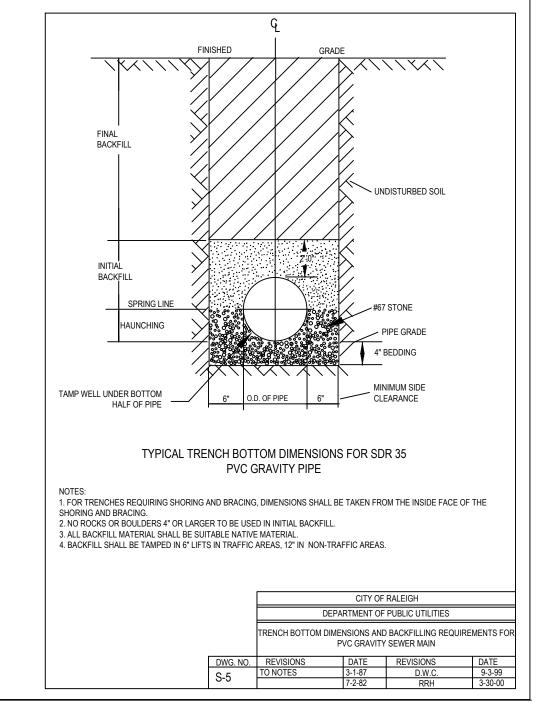

|
| Q10 Elevation                                                                                                                                   | 312.97                                                                |
| Q100 Elevation                                                                                                                                  | 313.40                                                                |
| Seasonal High Water Table                                                                                                                       | 306.00                                                                |

Design,

and

eta| 59) n D 983 Bioretention orageMax (1098 octor Sounty, StorageMe 901 Pro Jon, Wake C BMP























DEPARTMENT OF PUBLIC UTILITIES

FIRE, DOMESTIC & IRRIGATION

OPTIONS SCHEMATIC

#### ATTENTION CONTRACTORS

The Construction Contractor responsible for the extension of water, sewer, and/or reuse, as approved in these plans, is responsible for contacting the Public Works Department at (919) 996-2409, and the Public Utilities Department at (919) 996-4540 at least twenty four hours prior to beginning any of their construction.

Failure to notify both City Departments in advance of beginning construction, will result in the issuance of monetary fines, and require reinstallation of any water or sewer facilities not inspected as a result of this notification failure.

Failure to call for Inspection, Install a Downstream Plug, have Permitted Plans on the Jobsite, or any other Violation of Ci