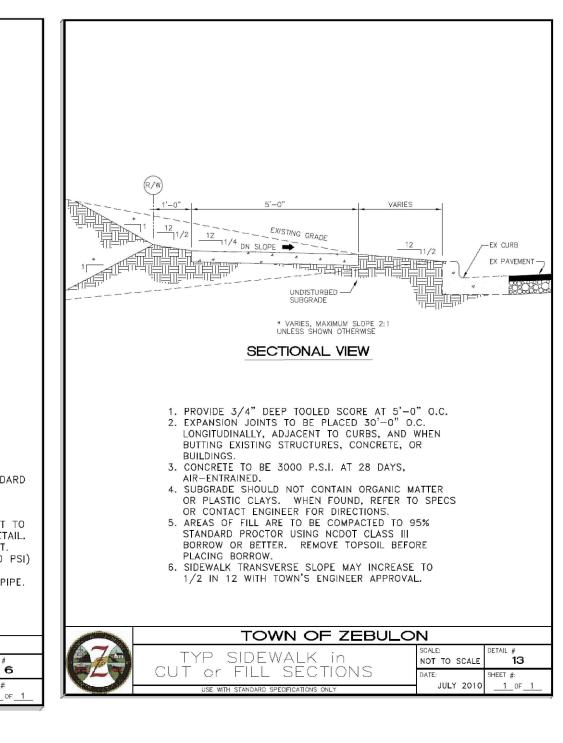

KINGS AND STRIPING WITHIN SHEPARD ROAD RIGHT-OF-WAY SHALL BE THERMOPLASTIC IN ACCORDANCE WITH THE LATEST EDITION OF NCDOT SPECIFICATIONS SECTION 1205. ALL ONSITE MARKINGS AND STRIPING SHALL BE RETROREFLECTIVE PAINT.
- 7. ALL DIMENSIONS TO PAVEMENT MARKING LINES ARE TO THE CENTER OF SINGLE LINES OR TO THE CENTER BETWEEN DOUBLE LINES.
- 8. THE CONTRACTOR SHALL VERIFY ALL LANE MARKINGS WITH NCDOT PRIOR TO INSTALLATION.



NC GRID NAD 83/2011



Profile **ං**ර

1098359) Street , North Carolina Plan Schoo Stor Shepard



PLLC Gettle Engineering and Design, P 3616 Waxwing Court, Wake Forest, North Carolina 27587 (919) 210-3934 Firm License P-2538





- Cross-Sections (1098359) tor Street anty, North Carolina

Shepard School - Cro StorageMax (10 901 Proctor St Zebulon, Wake County, N





























ONSITE PAVEMENT DETAIL

NTS



EMBED INTO BASE. CORE HOLES NO LESS

THAN 3" IN DIAMETER AND 10" DEEP.

STANDARD BIKE RACK

Standard Site Details
StorageMax (1098359)
901 Proctor Street
Zebulon, Wake County, North Caroli

Project No. 23001

Dwg No.

 Own Comment
 KPG
 Gettle Engineering &

 MENT
 BY
 3616 Waxwing (

 MENT
 BY
 Wake Forest, North Ca

 MENT
 BY
 (919) 210-3934
 Firm

PLL

Design,

and

27

 $\boldsymbol{\sigma}$ 





















PLL

Design,

Engineering and

Gettle

Details (1098359) r Street ty, North Carolina Stormwater D
StorageMax (10
901 Proctor S
bulon, Wake County, Zebulon,



NTS

#### PROVIDE-WATERTIGHT CONNECTION

12 IN. THICK (MIN.) CAST-IN-PLACE OR PRECAST -CONCRETE COLLAR (MIN. 2000 PSI)



### Engineering EMERGENCY SPILIW SEE SCHEDULE ett