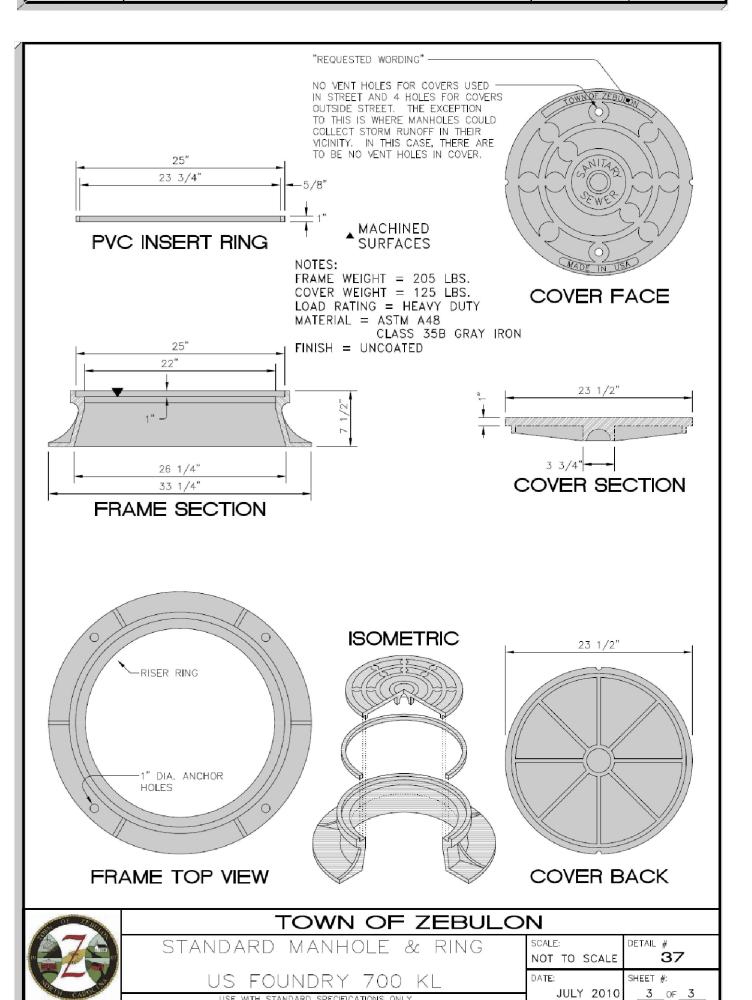

98359) Street , North Carolina Plan Schoo Stor Shepard



PLLC Gettle Engineering and Design, P 3616 Waxwing Court, Wake Forest, North Carolina 27587 (919) 210-3934 Firm License P-2538





- Cross-Sections (1098359) tor Street anty, North Carolina

Shepard School - Cro StorageMax (10 901 Proctor St Zebulon, Wake County, N





























ONSITE PAVEMENT DETAIL

NTS



EMBED INTO BASE. CORE HOLES NO LESS

THAN 3" IN DIAMETER AND 10" DEEP.

STANDARD BIKE RACK

Standard Site Details
StorageMax (1098359)
901 Proctor Street
Zebulon, Wake County, North Caroli

Project No. 23001

Dwg No.

 Own Comment
 KPG
 Gettle Engineering &

 MENT
 BY
 3616 Waxwing (

 MENT
 BY
 Wake Forest, North Ca

 MENT
 BY
 (919) 210-3934
 Firm

PLL

Design,

and

27

 $\boldsymbol{\sigma}$ 





















PLL

Design,

Engineering and

Gettle

Details (1098359) r Street ty, North Carolina Stormwater D
StorageMax (10
901 Proctor S
bulon, Wake County, Zebulon,



NTS

#### PROVIDE-WATERTIGHT CONNECTION

12 IN. THICK (MIN.) CAST-IN-PLACE OR PRECAST -CONCRETE COLLAR (MIN. 2000 PSI)



### Engineering EMERGENCY SPILIW SEE SCHEDULE ettle Ú (NV. 308.80 VINV. 308.80 NV. 308.80

PRECAST ENDWALL - NCDOT # 838.80

OR APPROVED EQUAL

4'x4' RISER WITH TRASH RACK-

INV., 308.35

4" SCHEDULE 40 PVC

UNDERDRAIN WITH-

CLEANOUTS- TOTAL

OF 14

#### PLAN VIEW BIORETENTION DEVICE

#### BIORETENTION FACILITY OPERATION AND MAINTENANCE:

- \* WATERING: WATERING SHOULD NOT BE REQUIRED AFTER GRASS / LANDSCAPING IS ESTABLISHED. HOWEVER. WATERING MAY BE REQUIRED DURING PROLONGED DRY PERIODS.
- \* EROSION CONTR