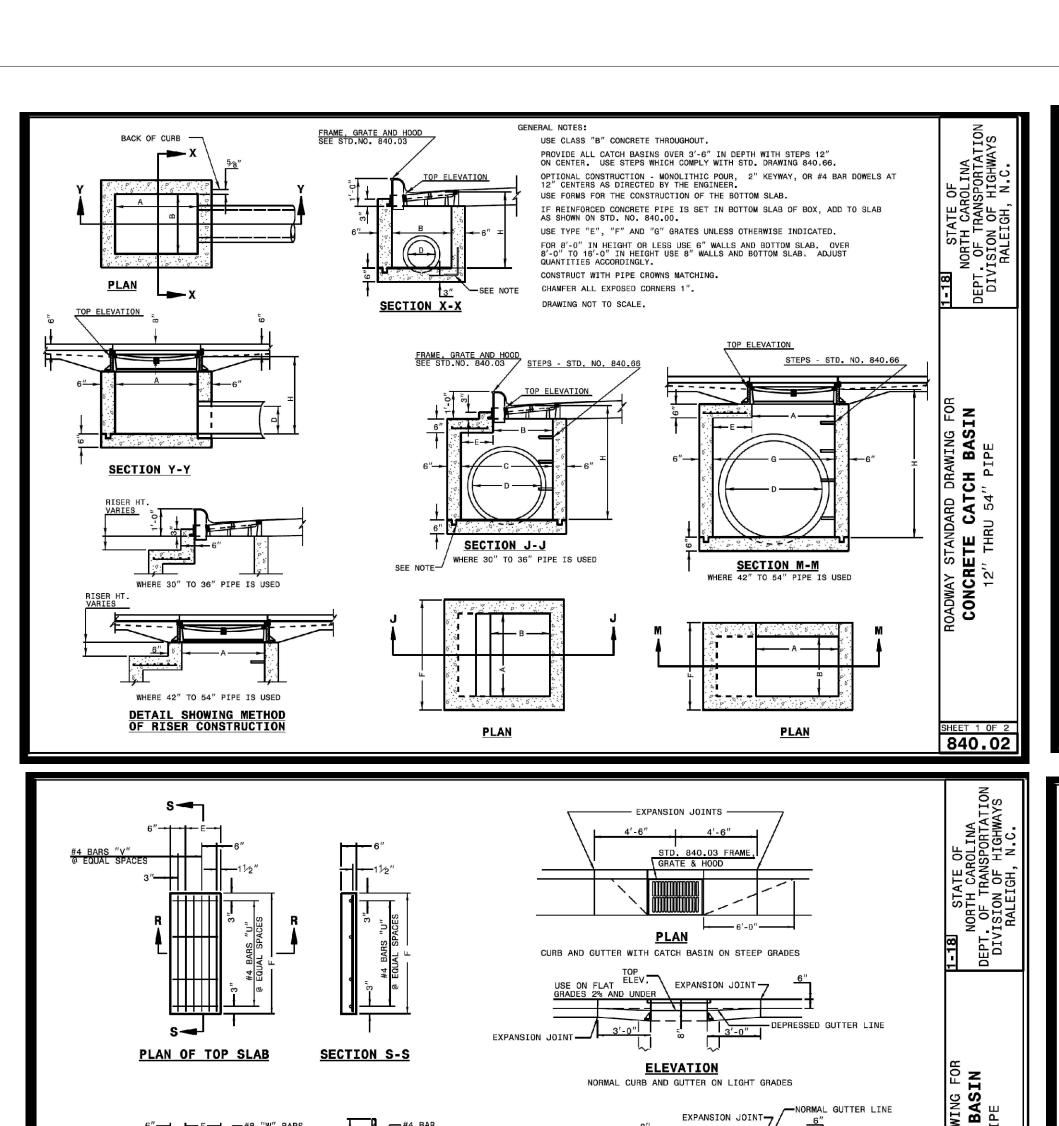

d Federal Rules and Regulations.

Electronic Approval: This approval is being issued electronically. This approval is valid only upon the signature of a City of Raleigh Review Officer below. The City will retain a copy of the approved plans. Any work authorized by this approval must proceed in accordance with the plans kept on file with the City. This electronic approval may not be edited once issued. Any modification to this approval once issued will invalidate this approval.

| ity of Raleigh Development Approval |  |
|-------------------------------------|--|
|                                     |  |

City of Raleigh Review Officer

Design, Engineering and 3616 W Forest, 3934 ettle Ü 

Sewer Details ax (1098359) 10983 Street ', North ( S  $\boldsymbol{\sigma}$ and Water Stor Zebulon,



SECTION R-R

W C W B W A

GENERAL NOTES FOR FLAGGING OPERATIONS
- REFER TO RSD. 1101.11, SHEETS 1 & 4, FOR "L" DISTANCE AND SIGN SPACING.

2- INSTALL LANE CLOSURES WITH THE TRAFFIC FLOW, BEGINNING WITH DEVICES ON THE UPSTREAM SIDE OF TRAFFIC.

REMOVE LANE CLOSURES AGAINST THE TRAFFIC FLOW, BEGINNING WITH DEVICES ON THE DOWNSTREAM SIDE OF TRAFFIC.

- PLACE CONES THRU THE WORK AREA AT THE MAXIMUM SPACING EQUAL IN FEET TO 2 TIMES THE POSTED SPEED LIMIT.

- EXTEND LANE CLOSURES AT THE BUFFER SPACE SUCH THAT STOPPING SIGHT DISTANCE IS PROVIDED TO THE FLAGGER (REFER TO RSD. 1101.11, SHEET 2).

6- DO NOT STOP TRAFFIC IN ANY ONE DIRECTION FOR MORE THAN 5 MINUTES AT A TIME.

- DRUMS OR SKINNY DRUMS MAY BE USED IN LIEU OF CONES. REFER TO RSD. 1180.01 FOR SKINNY DRUM REQUIREMENTS.

REFER TO THE CUR