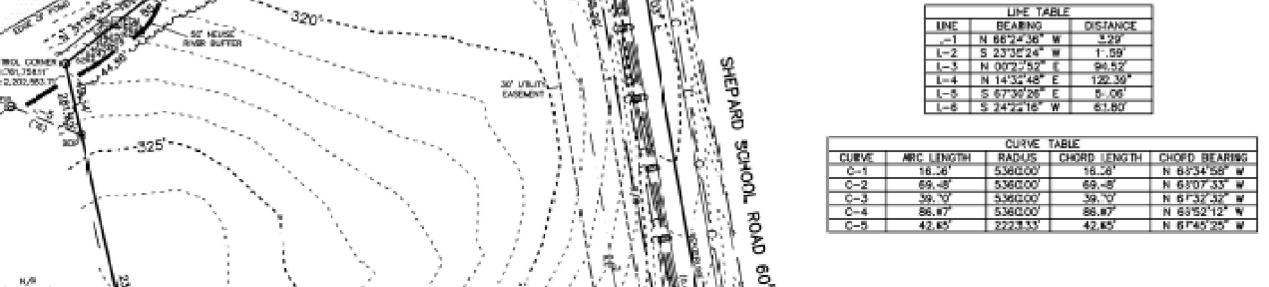

|                               | NEW LEGEND                             | EXISTING           |
|-------------------------------|----------------------------------------|--------------------|
| DRAINAGE STRUCTURE            |                                        |                    |
| SANITARY SEWER MANHOLE        | <u>(\$)</u>                            | ( <u>\$</u> )      |
| SANITARY SEWER CLEANOUT       | C.O.                                   | C.O.               |
| WATER VALVE                   | $\otimes$                              | $\otimes$          |
| FIRE HYDRANT                  | <b>₩</b>                               | \$\footnote{\pi_0} |
| OVERHEAD UTILITY LINE         | —————————————————————————————————————— | хон                |
| UNDERGROUND ELECTRIC LINE     | Е                                      | xe                 |
| UNDERGROUND TELECOM/DATA LINE | TD                                     | XTD                |
| FIBER OPTIC CABLE             | F0                                     | XFO                |
| GAS LINE                      | G                                      | XG                 |
| STORM DRAINAGE PIPE           | SD                                     | XSD                |
| SANITARY SEWER LINE           | SS                                     | XSS                |
| WATER LINE                    | —————————————————————————————————————— | xw                 |
| SURFACE ELEVATION CONTOUR     | 100                                    | 400                |
| SURFACE SPOT ELEVATION        | 356.44                                 | x 356.44           |
| CLEARING LIMIT/TREE LINE      |                                        |                    |
| LIMIT OF DISTURBANCE          |                                        |                    |
| ELECTRICAL TRANSFORMER PAD    | T                                      | Т                  |
| TOWNHOME PARKING (NUMBER)     | 71                                     |                    |