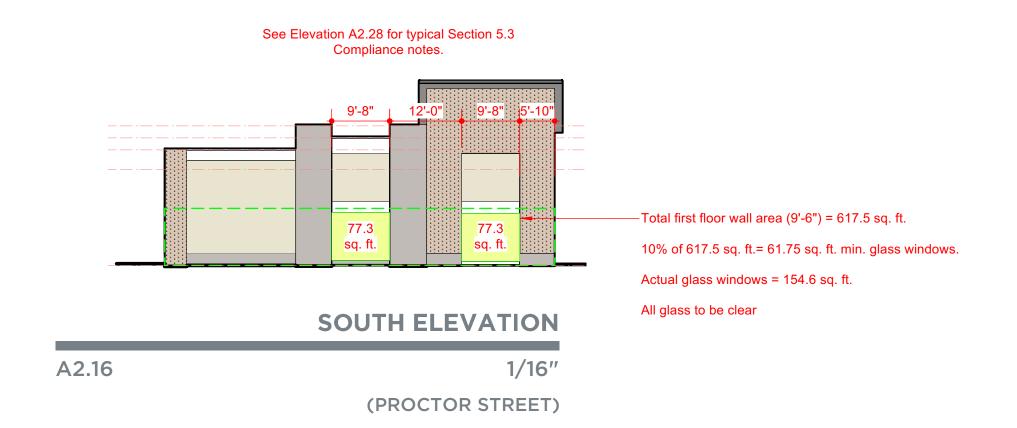

licensed or other proprietary rights of RHD or any such rights granted by third parties or other professionals to RHD.

SELF STORAGE
PHASE I SELF-STORAGE
OBERT HIGH DEVELOPMENT
901 PROCTOR STREET
ZEBULON, NC

STORAGEMAX



The Plans and Specifications and any contents of any documents or information embodied therein or relating thereto shall not to be used, reproduced or copied, in whole or in part, without the prior, written permission of Cothran Harris Architecture and RHD.

© 2023 CHA ALL RIGHTS RESERVED

**KEY PLAN** 

Total first floor wall area (9'-6") = 614.3 sq. ft. 10% of 614.3 sq. ft.= 61.43 sq. ft. min. glass windows. Actual glass windows = 77.3 sq. ft. All glass to be clear NORTH ELEVATION A2.12 1/16"

(TERTIARY ELEVATION)

**WEST ELEVATION** A2.14 1/16" (TERTIARY ELEVATION)



See Elevation A2.28 for typical Section 5.3 Compliance notes. 9'-8" 55'-4" 59'-7" Total first floor wall area (9'-6") = 2,185 sq. ft. 10% of 2,185 sq. ft.= 218.5 sq. ft. min. glass 5'-10" 9'-8" 5'-6" 9'-6" Actual glass windows = 309.3 sq. ft. **EAST ELEVATION** All glass to be clear A2.18 1/16"

(SHEPARD SCHOOL ROAD)

Owner acknowledges and agrees that Robert High Development, LLC (RHD) [and its architect Cothran Harris Architecture and engineers] have retained all ownership and other rights, title and interests in and to all conceptual, working and final drawings, plans and specifications (collectively, Plans and Specifications) relating to the Project (including without limitation architectural and engineering drawings, plans and specifications), and any and all of its proprietary righ