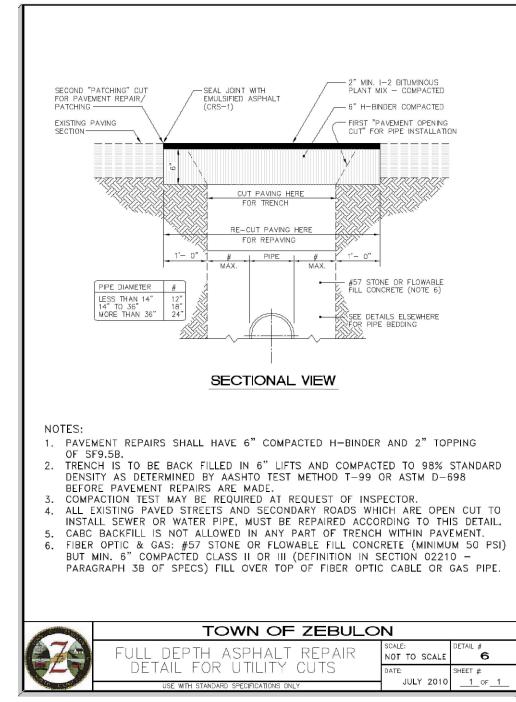

ARKINGS AND STRIPING WITHIN SHEPARD ROAD RIGHT-OF-WAY SHALL BE THERMOPLASTIC IN ACCORDANCE WITH THE LATEST EDITION OF NCDOT SPECIFICATIONS SECTION 1205. ALL ONSITE MARKINGS AND STRIPING SHALL BE RETROREFLECTIVE PAINT.
- 7. ALL DIMENSIONS TO PAVEMENT MARKING LINES ARE TO THE CENTER OF SINGLE LINES OR TO THE CENTER BETWEEN DOUBLE LINES.
- 8. THE CONTRACTOR SHALL VERIFY ALL LANE MARKINGS WITH NCDOT PRIOR TO INSTALLATION.



NC GRID NAD 83/2011



Profile **ං**ර

1098359) Street , North Carolina Plan Schoo Stor Shepard



PLLC Gettle Engineering and Design, P 3616 Waxwing Court, Wake Forest, North Carolina 27587 (919) 210-3934 Firm License P-2538





- Cross-Sections (1098359) tor Street anty, North Carolina

Shepard School - Cro StorageMax (10 901 Proctor St Zebulon, Wake County, N





























ONSITE PAVEMENT DETAIL

NTS



EMBED INTO BASE. CORE HOLES NO LESS

THAN 3" IN DIAMETER AND 10" DEEP.

STANDARD BIKE RACK

Standard Site Details
StorageMax (1098359)
901 Proctor Street
Zebulon, Wake County, North Caroli

Project No. 23001

Dwg No.

 Own Comment
 KPG
 Gettle Engineering &

 MENT
 BY
 3616 Waxwing (

 MENT
 BY
 Wake Forest, North Ca

 MENT
 BY
 (919) 210-3934
 Firm

PLL

Design,

and

27

 $\boldsymbol{\sigma}$ 





















PLL

Design,

Engineering and

Gettle

Details (1098359) r Street ty, North Carolina Stormwater D
StorageMax (10
901 Proctor S
bulon, Wake County, Zebulon,



NTS

#### PROVIDE-WATERTIGHT CONNECTION

12 IN. THICK (MIN.) CAST-IN-PLACE OR PRECAST -CONCRETE COLLAR (MIN. 2000 PSI)



### Engineering EMERGENCY SPILIW SEE SCHEDULE e