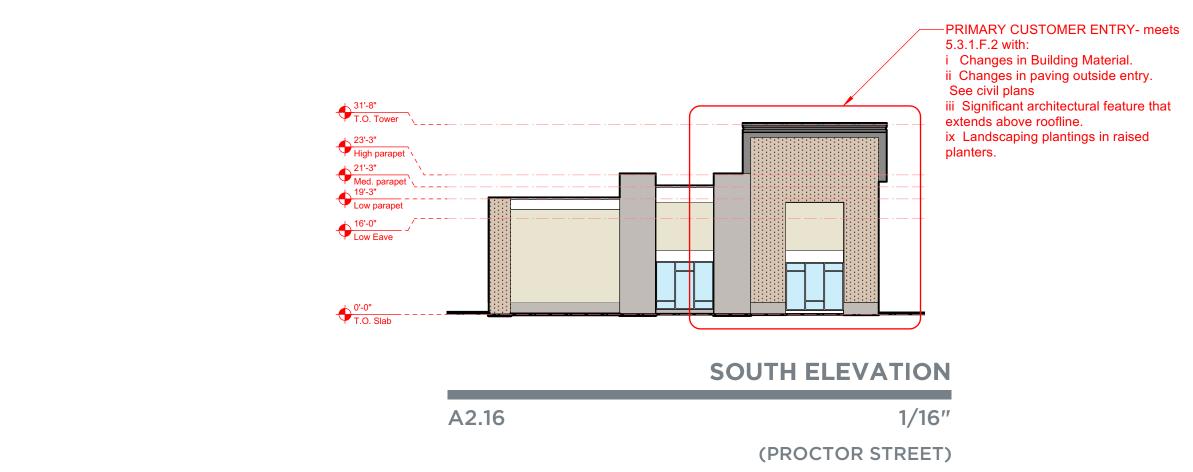

UGHLY IMMEDIATELY UPON INSTALLATION.

9. ALL BARE AREAS OF SOIL NOT SPECIFIED FOR PLANT MATERIAL IN BEDS OR SEED MIXES ARE TO BE GRASSED. ALL SOIL SURFACES ARE TO BE COVERED WITH PLANTS, MULCH, BUILDING OR PAVING. LEAVE NO SOIL BARE. ALL PLANTINGS SHALL BE BEDDED AND MULCHED. 10. THE CONTRACTOR SHALL PROVIDE AN 18 MONTH GUARANTEE ON ALL PLANT MATERIAL AND WORK.

11. SEED MIXES AVAILABLE FROM ERNST CONSERVATION SEEDS - 1-800-873-3321.











S  $\triangleleft$ 

ALISON A.POCKAT, LANDSCAPE ARCHITECT LAND PLANNER (919)

DESIGNED: AAP DRAWN: APPROVED: AAP

PROJECT 23003

AIL DE AND S MAA TOR ORAGE STORAGE 901 PROC<sup>-</sup> WAKE COL STI PL

**scale:** 1'=20' DATE: JULY 17, 2023

SHEET NO .: PLANTING DETAILS

LS-3

SEQUENCE NO. OF





**WEST ELEVATION** A2.14 1/16" (TERTIARY ELEVATION)





A2.18 1/16" (SHEPARD SCHOOL ROAD)

Owner acknowledges and agrees that Robert High Development, LLC (RHD) [and its architect Cothran Harris Architecture and engineers] have retained all ownership and other rights, title and interests in and to all conceptual, working and final drawings, plans and specifications (collectively, Plans and Specifications) relating to the Project (including without limitation architectural and engineering drawings, plans and specifications), and any and all of its proprietary rights embodied therein or related thereto. Except in connection with the construction, ownership, operation and management of the Project by Owner, this Agreement shall not grant Owner any vested right, title or interest in or to any of the Plans and Specifications or any patents (issu