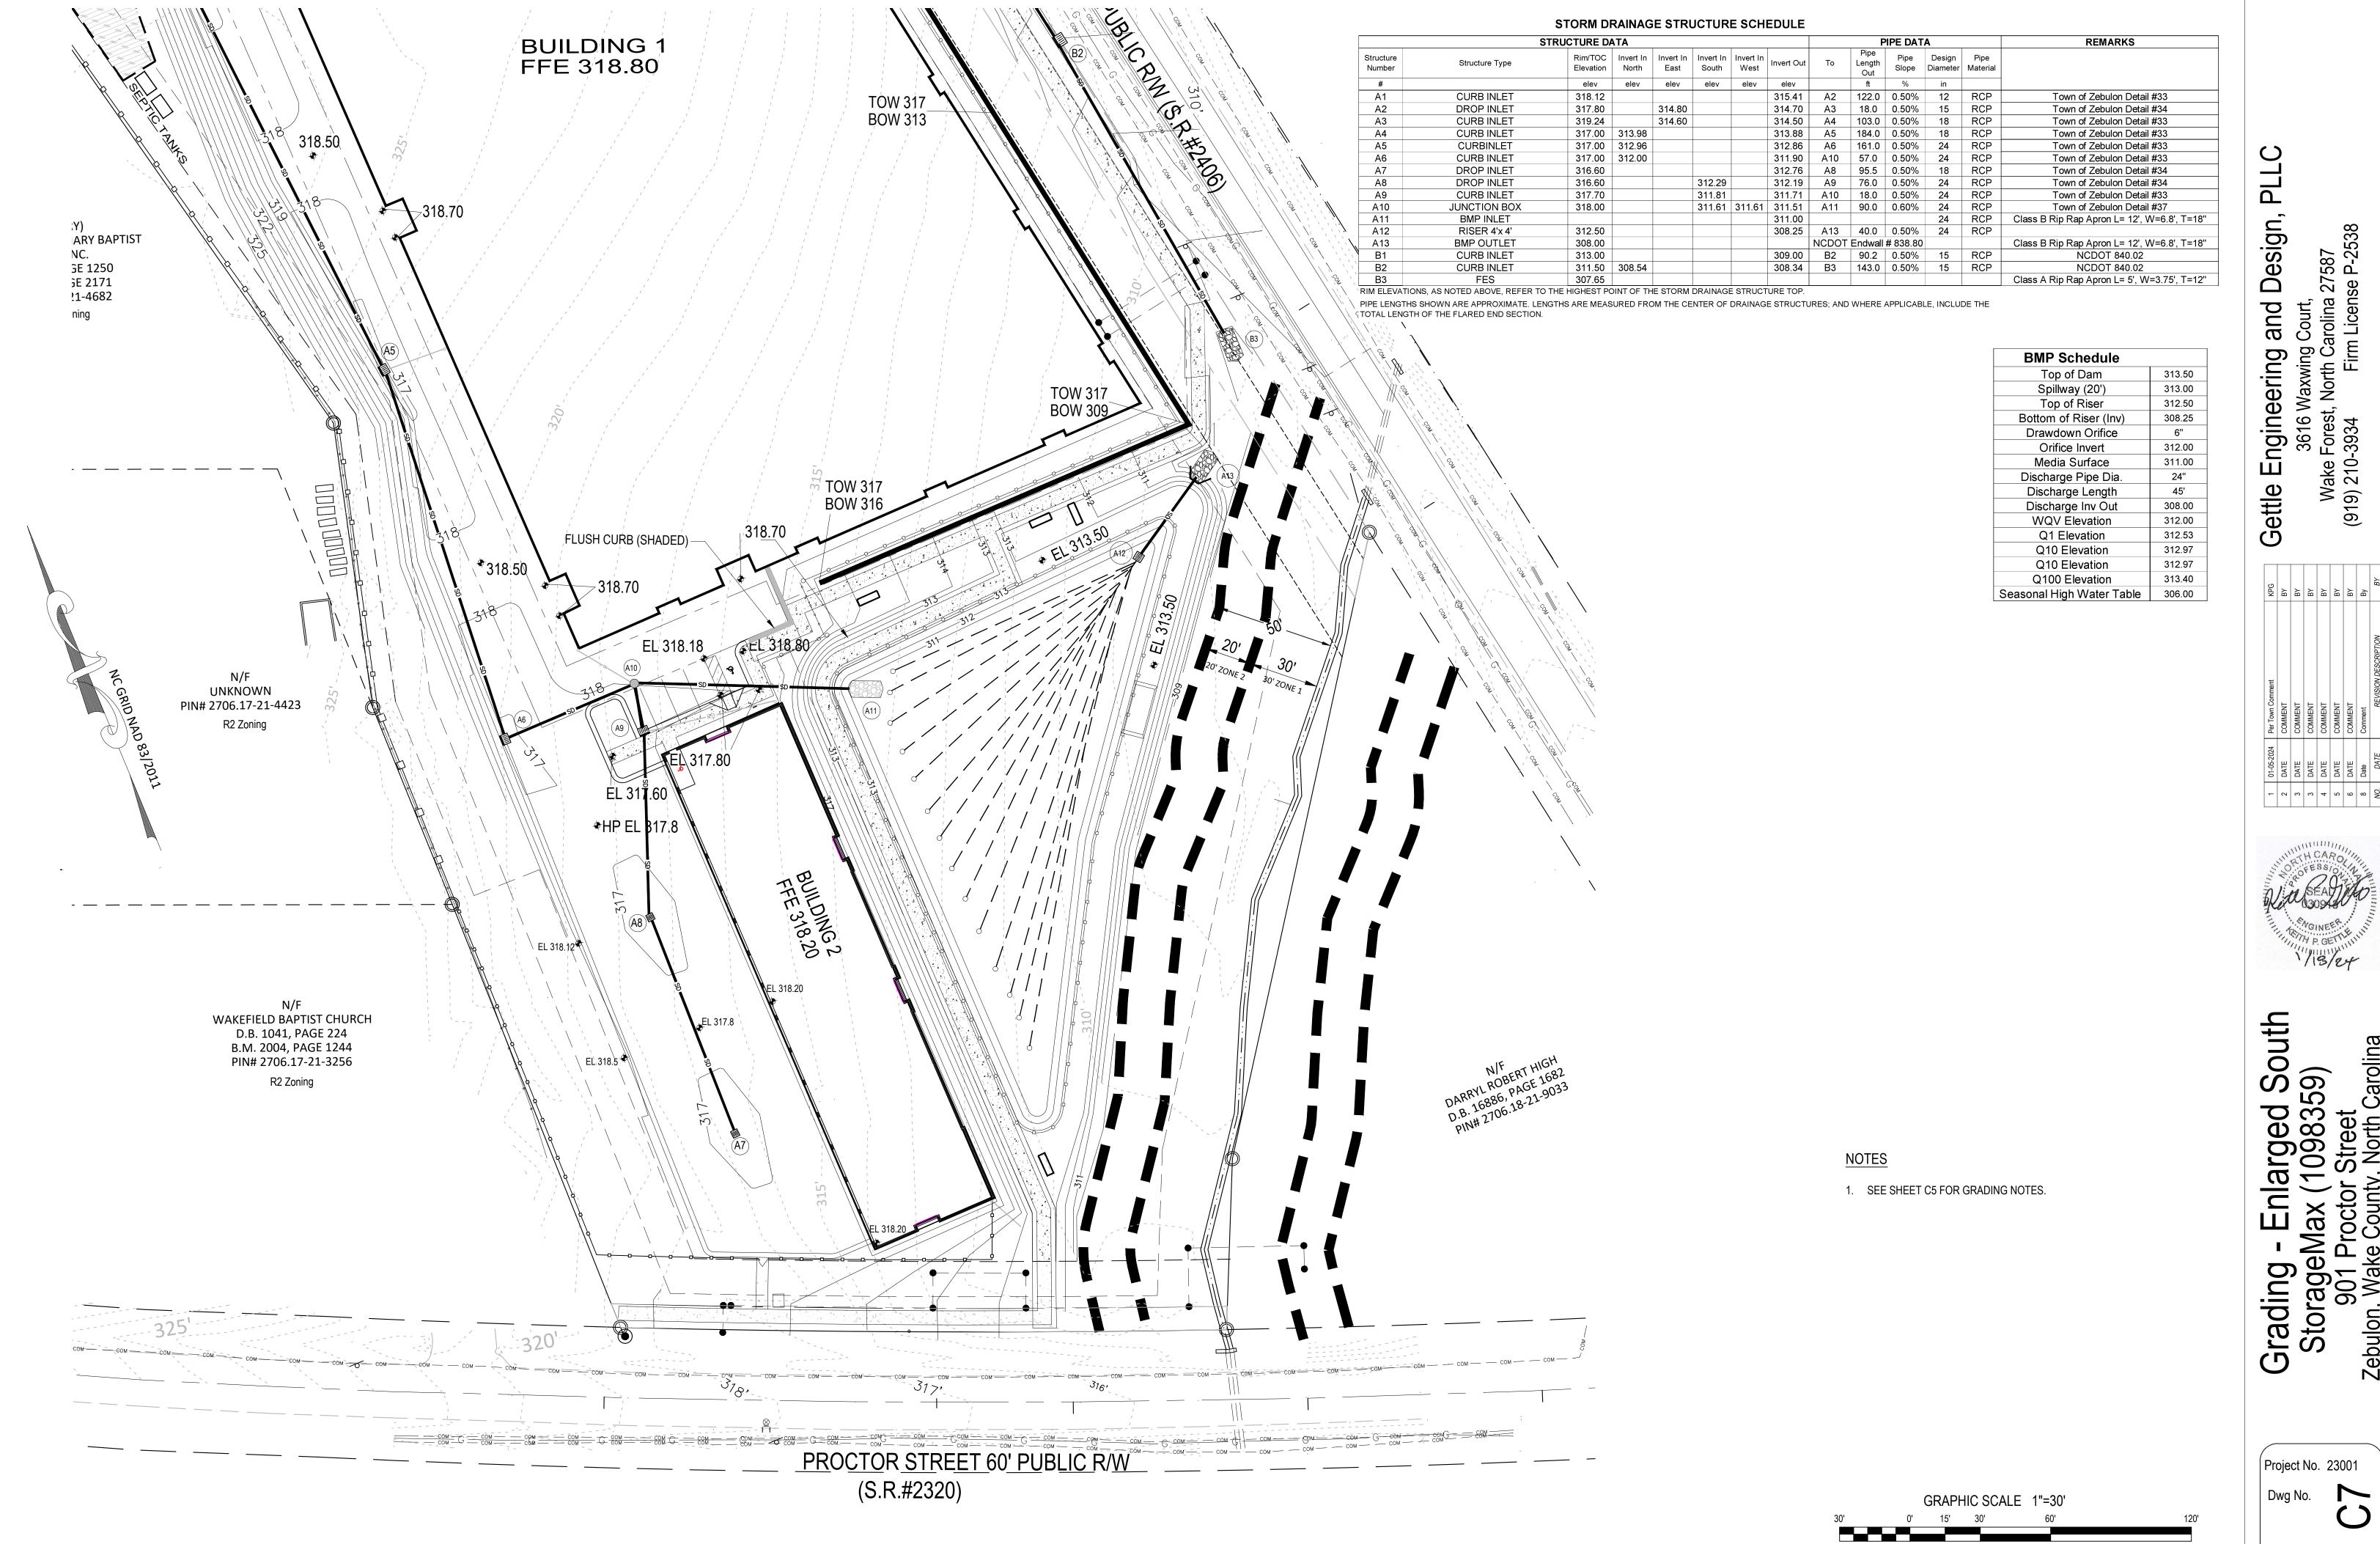

#### PUBLIC IMPROVEMENT QUANTITIES

| PHASE NUMBER(S)           | PHASE 1 |
|---------------------------|---------|
| NUMBER OF LOT (Ś)         | 1       |
| LOT NUMBERS BY PHASE      | 1       |
| NUMBER OF UNITS           | 1       |
| LIVABLE OF UNITS          | 0       |
| OPEN SPACE (YES/NO)       | YES     |
| NUMBER OF OPEN SPACE LOTS | 0       |
| PUBLIC WATER (LF)         | 0       |
| PUBLIC 8" PVC SEWER       | 0       |
| WATER SERVICE STUBS       | 1       |
| WATER SERVICE ABANDONED   | 1       |
| SEWER SERVICE STUBS (NEW) | 0       |
| SEWER SERVICE REMOVED     | 0       |
|                           |         |

|                               | NEW LEGEND                             | EXISTING           |
|-------------------------------|----------------------------------------|--------------------|
| DRAINAGE STRUCTURE            |                                        |                    |
| SANITARY SEWER MANHOLE        | <u>(\$)</u>                            | ( <u>\$</u> )      |
| SANITARY SEWER CLEANOUT       | C.O.                                   | C.O.               |
| WATER VALVE                   | $\otimes$                              | $\otimes$          |
| FIRE HYDRANT                  | <b>₩</b>                               | \$\footnote{\pi_0} |
| OVERHEAD UTILITY LINE         | —————————————————————————————————————— | хон                |
| UNDERGROUND ELECTRIC LINE     | Е                                      | xe                 |
| UNDERGROUND TELECOM/DATA LINE | TD                                     | XTD                |
| FIBER OPTIC CABLE             | F0                                     | XFO                |
| GAS LINE                      | G                                      | XG                 |
| STORM DRAINAGE PIPE           | SD                                     | XSD                |
| SANITARY SEWER LINE           | SS                                     | XSS                |
| WATER LINE                    | —————————————————————————————————————— | xw                 |
| SURFACE ELEVATION CONTOUR     | 100                                    | 400                |
| SURFACE SPOT ELEVATION        | 356.44                                 | x 356.44           |
| CLEARING LIMIT/TREE LINE      |                                        |                    |
| LIMIT OF DISTURBANCE          |                                        |                    |
| ELECTRICAL TRANSFORMER PAD    | T                                      | Т                  |
| TOWNHOME PARKING (NUMBER)     | 71                                     |                    |