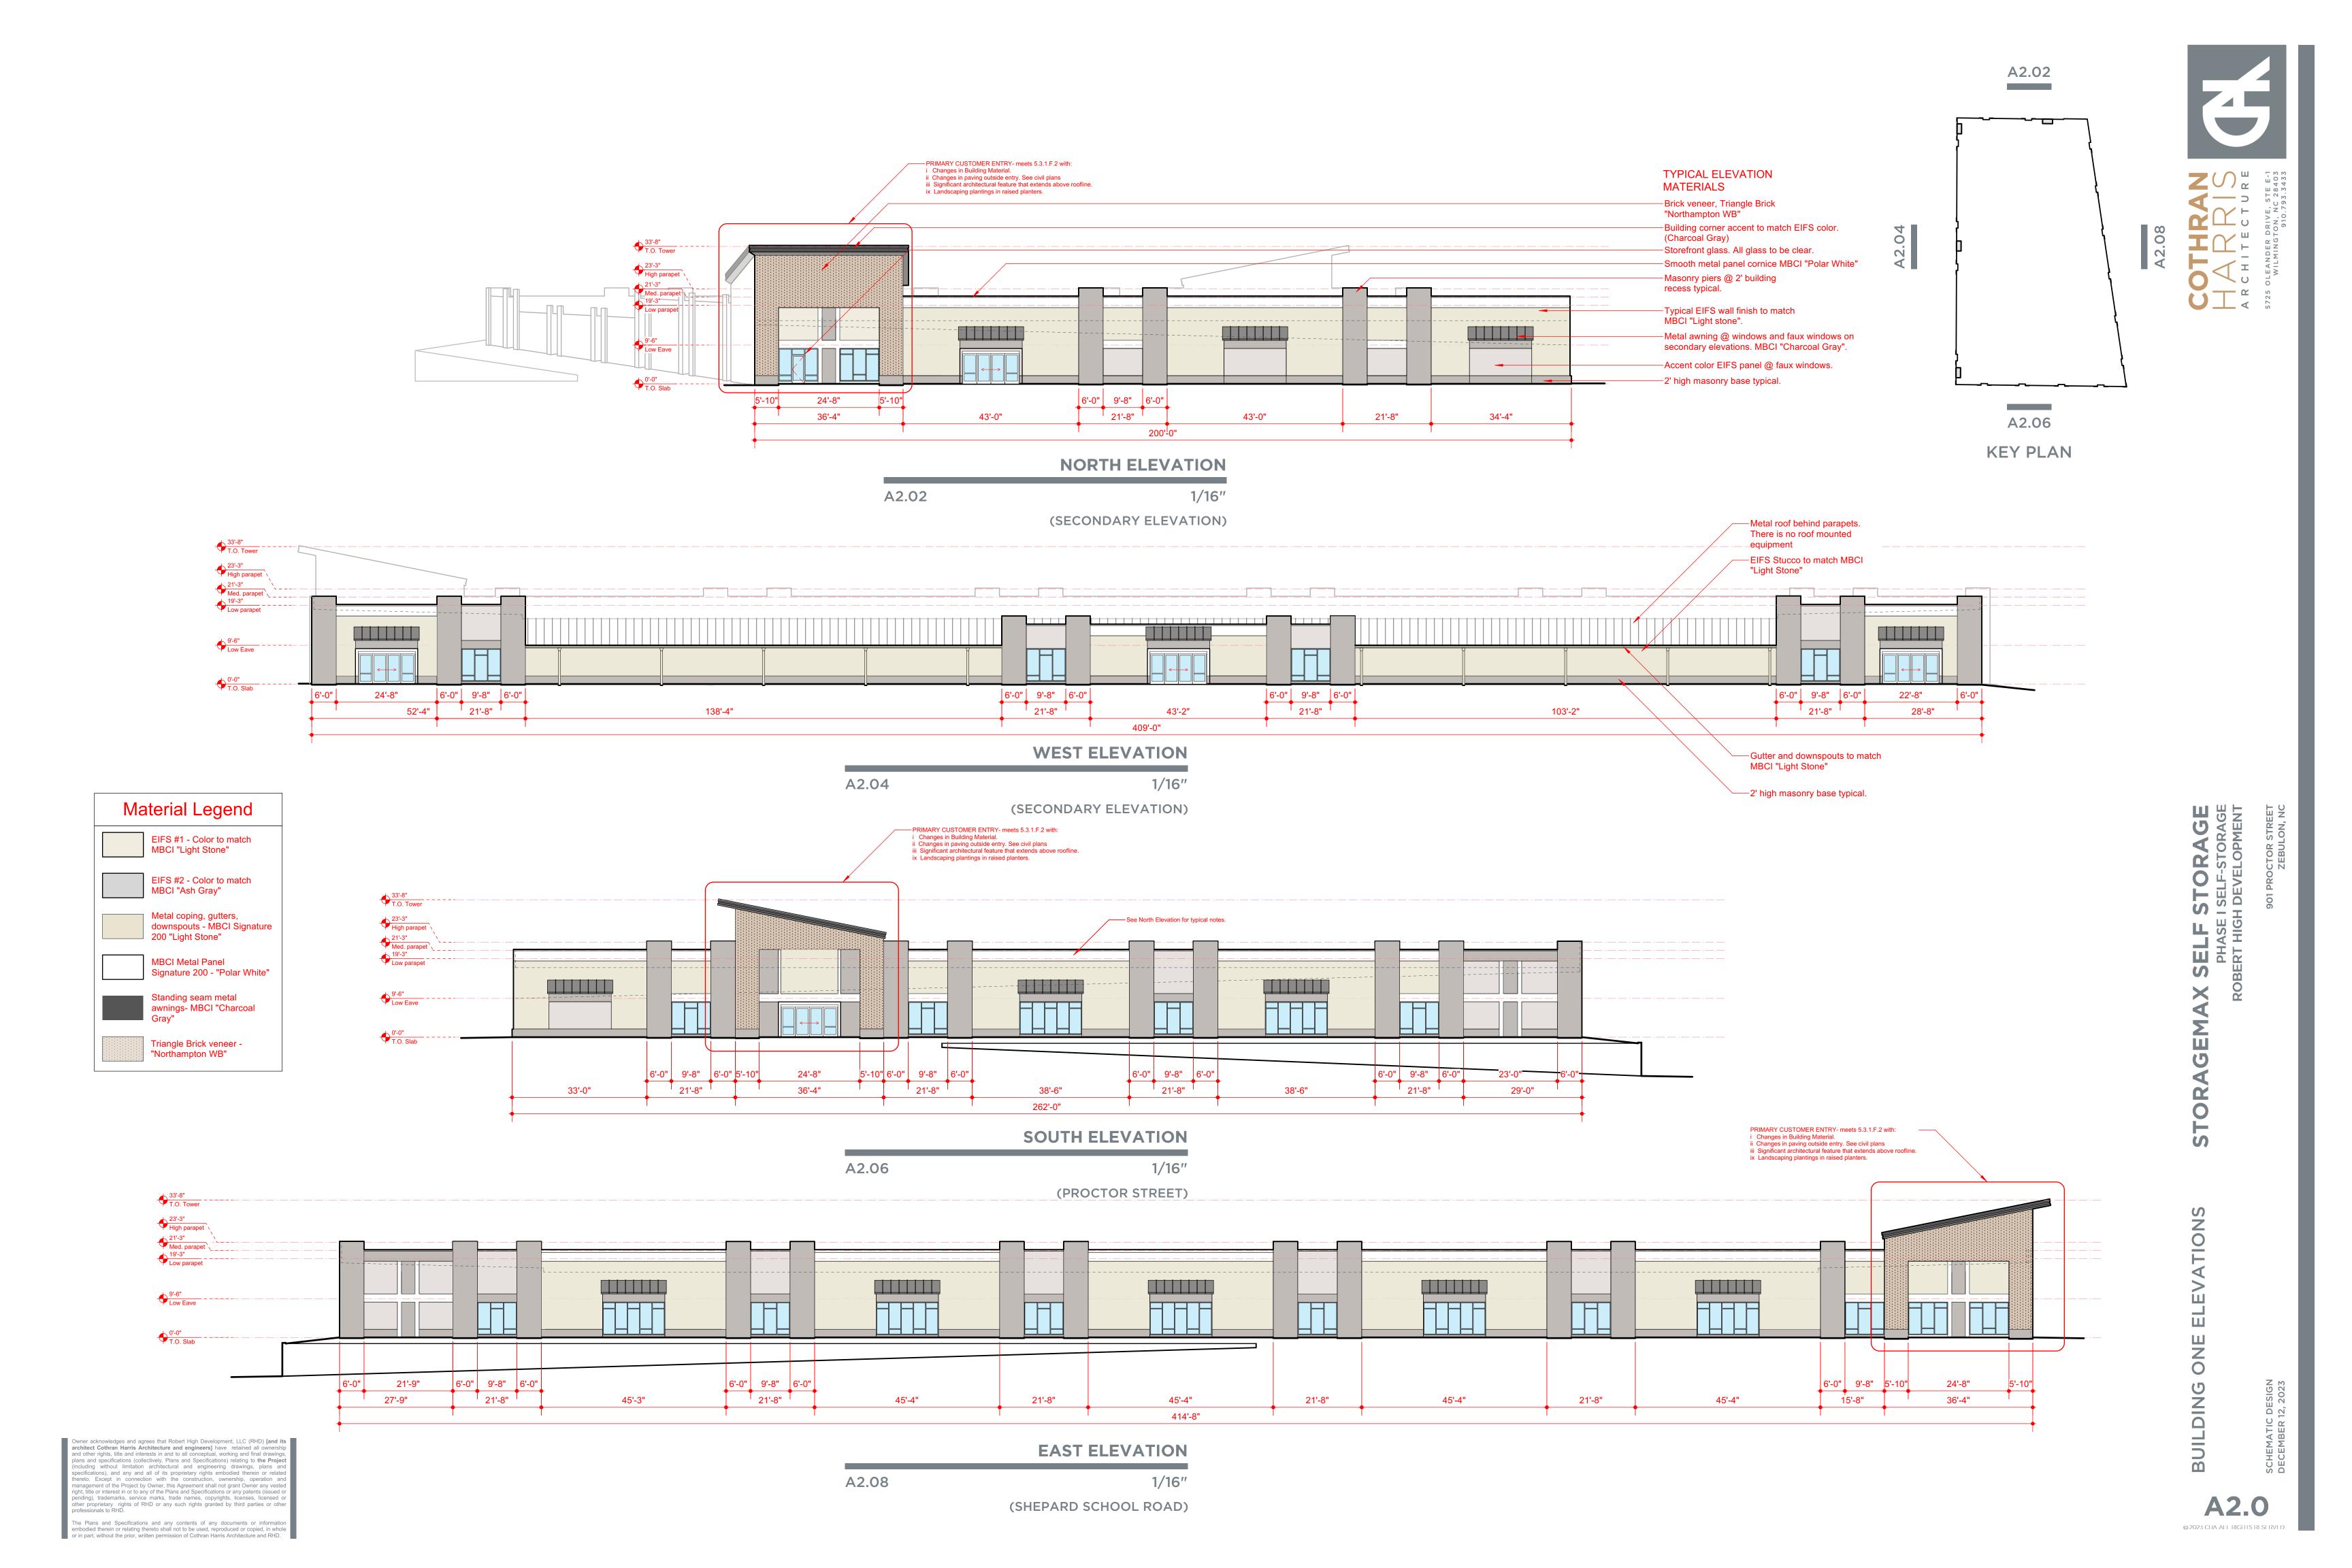

LE SHREDDED HARDWOOD MULCH. PLANTS SHALL BE WATERED THOROUGHLY IMMEDIATELY UPON INSTALLATION.

9. ALL BARE AREAS OF SOIL NOT SPECIFIED FOR PLANT MATERIAL IN BEDS OR SEED MIXES ARE TO BE GRASSED. ALL SOIL SURFACES ARE TO BE COVERED WITH PLANTS, MULCH, BUILDING OR PAVING. LEAVE NO SOIL BARE. ALL PLANTINGS SHALL BE BEDDED AND MULCHED. 10. THE CONTRACTOR SHALL PROVIDE AN 18 MONTH GUARANTEE ON ALL PLANT MATERIAL AND WORK.

11. SEED MIXES AVAILABLE FROM ERNST CONSERVATION SEEDS - 1-800-873-3321.











S  $\triangleleft$ 

ALISON A.POCKAT, LANDSCAPE ARCHITECT LAND PLANNER (919)

DESIGNED: AAP DRAWN: APPROVED: AAP

PROJECT 23003

AIL DE AND S MAA TOR ORAGE STORAGE 901 PROC<sup>-</sup> WAKE COL STI PL

**scale:** 1'=20' DATE: JULY 17, 2023

SHEET NO .: PLANTING DETAILS

LS-3

SEQUENCE NO. OF





**WEST ELEVATION** A2.14 1/16" (TERTIARY ELEVATION)





A2.18 1/16" (SHEPARD SCHOOL ROAD)

Owner acknowledges and agrees that Robert High Development, LLC (RHD) [and its architect Cothran Harris Architecture and engineers] have retained all ownership and other rights, title and interests in and to all conceptual, working and final drawings, plans and specifications (collectively, Plans and Specifications) relating to the Project (including without limitation architectural and engineering drawings, plans and specifications), and any and all of its proprietary rights embodied therein or related thereto. Except in connection with the construction, ownership, operation and management of the Project by Owner, this Agreement shall not grant Owner any vested right, title or interest in or to